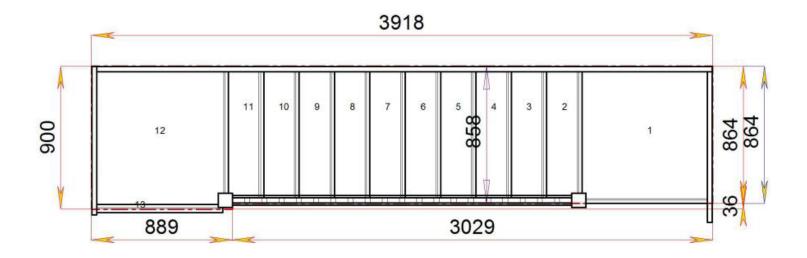

We need to know which material specification you would like quoting in from our <u>model range</u> also.

Stair:S1QL4QL5N-LH-HR

Floor to floor height

STAIRPLAN

3026 858 1523 436 858 2166 860

Stair:S1QL6QL3N-LH-HR

Floor to floor height STAIRPLAN

Stair:S1QL7QL2N-LH-HR

Floor to floor height

2600.000 mm

S1QLQL9N-LH-HR

Stair Layouts-D QL-HR

858

Stair:S2QL3QL5N-LH-HR