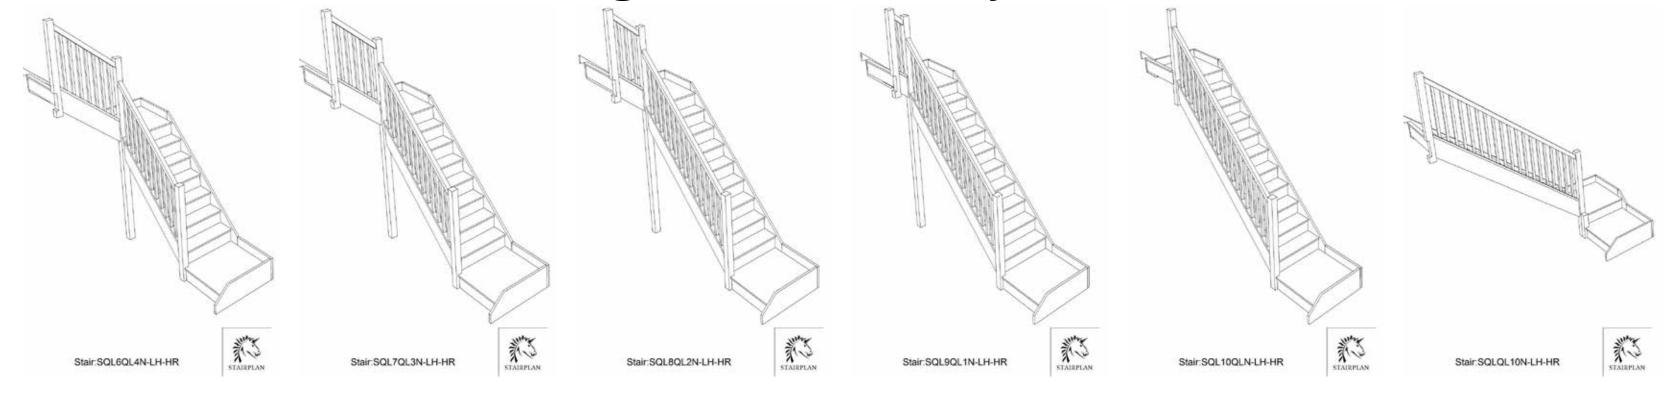

Floor to floor height

Stair:SQL5QL5N-LH-HR

Floor to floor height

Stair:SQL6QL4N-LH-HR

Floor to floor height