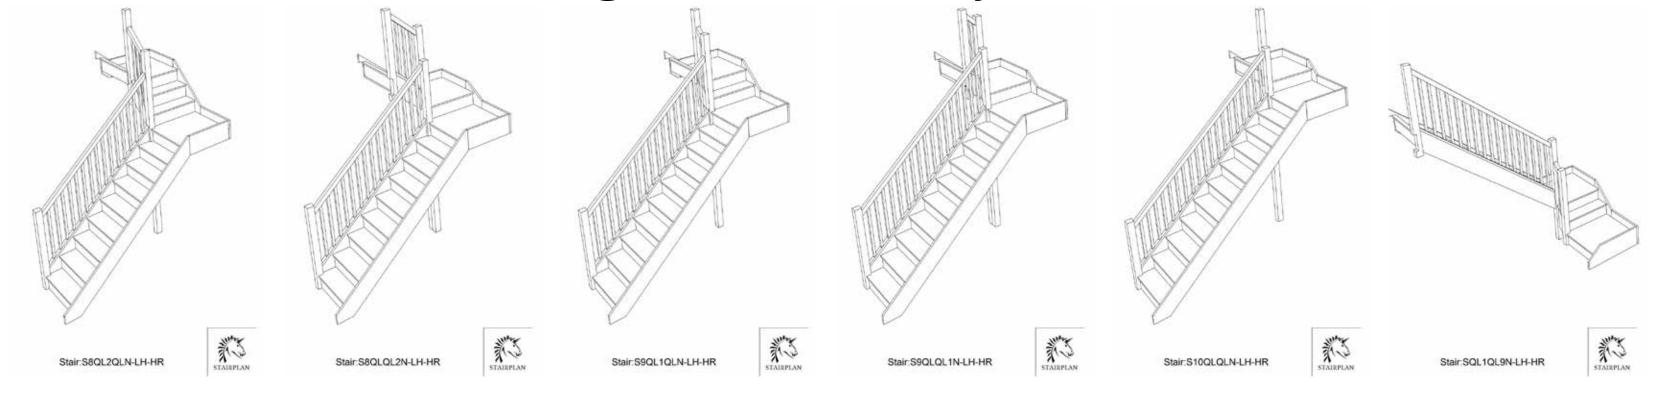

Stair:S7QLQL3N-LH-HR

Stair:S7QL2QL1N-LH-HR

Stair:S7QL3QLN-LH-HR

Left Hand Double Quarter Landing Staircases - Plan Layouts - With Handrails

For a fully made to measure double Quarter Landing staircase with layouts like these cantact us with the Plan reference number for a quotation.

We need to know which material specification you would like quoting in from our <u>model range</u> also.

Left Hand Double Quarter Landing Staircases - Plan Layouts - With Handrails

For a fully made to measure double Quarter Landing staircase with layouts like these cantact us with the Plan reference number for a quotation.

We need to know which material specification you would like quoting in from our <u>model range</u> also.

Stair:S1QL4QL5N-LH-HR

Floor to floor height

STAIRPLAN

3026 858 1523 436 858 2166 860

Stair:S1QL6QL3N-LH-HR