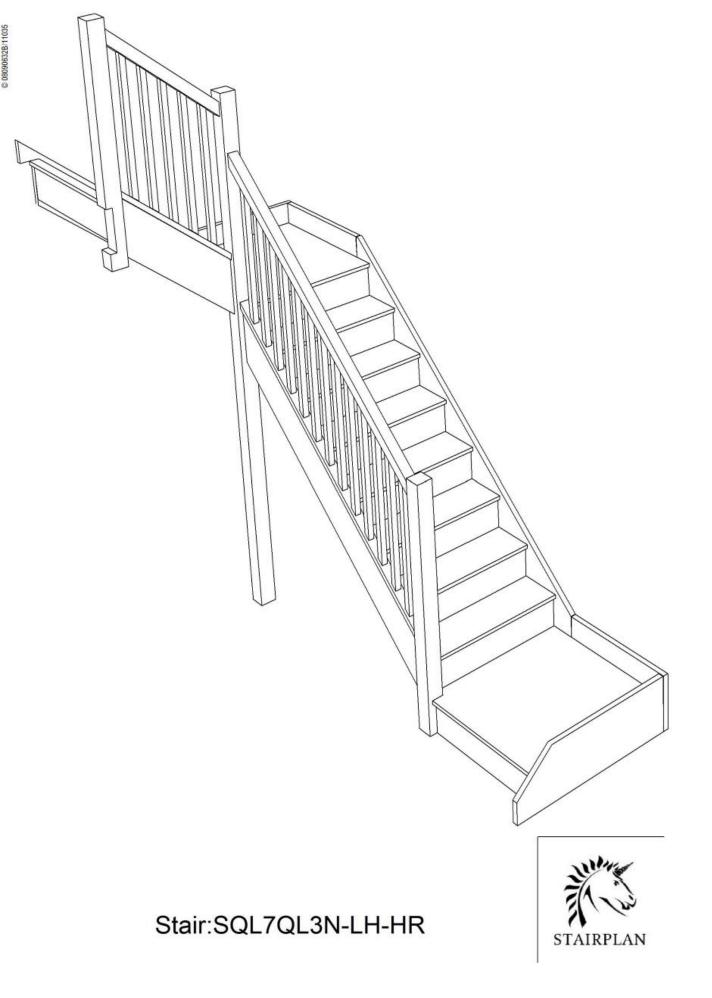

Stair:S7QLQL3N-LH-HR

Stair:S7QL2QL1N-LH-HR

Stair:S7QL3QLN-LH-HR

Left Hand Double Quarter Landing Staircases - Plan Layouts - With Handrails

For a fully made to measure double Quarter Landing staircase with layouts like these cantact us with the Plan reference number for a quotation.

We need to know which material specification you would like quoting in from our <u>model range</u> also.

Left Hand Double Quarter Landing Staircases - Plan Layouts - With Handrails

For a fully made to measure double Quarter Landing staircase with layouts like these cantact us with the Plan reference number for a quotation.