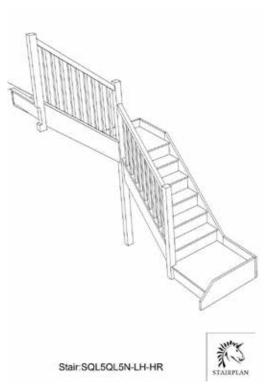

Floor to floor height

Stair:SQL5QL5N-LH-HR

Floor to floor height

Stair:SQL6QL4N-LH-HR

Floor to floor height