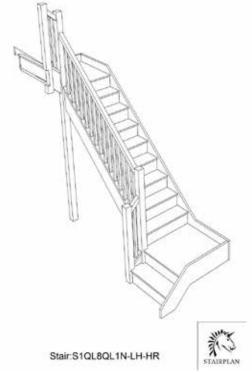

Stair:S7QLQL3N-LH-HR

Stair:S7QL2QL1N-LH-HR

Stair:S7QL3QLN-LH-HR

Left Hand Double Quarter Landing Staircases - Plan Layouts - With Handrails

For a fully made to measure double Quarter Landing staircase with layouts like these cantact us with the Plan reference number for a quotation.

Floor to floor height STAIRPLAN

Stair:S1QL7QL2N-LH-HR

Floor to floor height

2600.000 mm

S1QLQL9N-LH-HR

Stair Layouts-D QL-HR

858

Stair:S2QL3QL5N-LH-HR