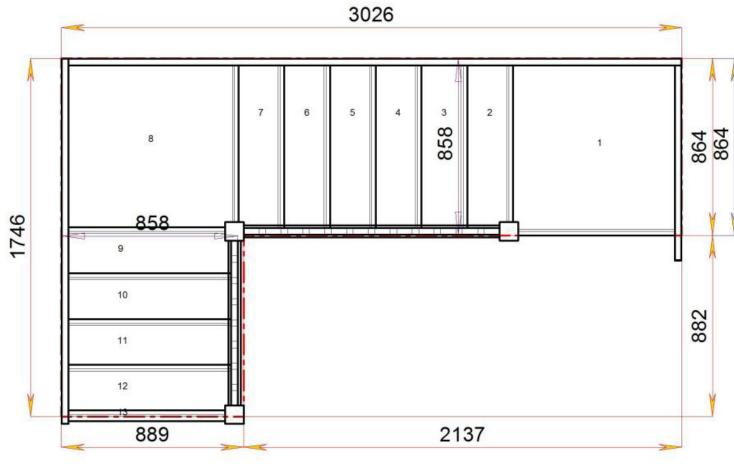

#### Left Hand Double Quarter Landing Staircases - Plan Layouts - With Handrails

We need to know which material specification you would like quoting in from our <u>model range</u> also.

Left Hand Double Quarter Landing Staircases - Plan Layouts - With Handrails

staircase with layouts like these cantact us with the Plan reference number for a quotation.

We need to know which material specification you would like quoting in from our model range also.

Left Hand Double Quarter Landing Staircases - Plan Layouts - With Handrails

We need to know which material specification you would like quoting in from our <u>model range</u> also.

Left Hand Double Quarter Landing Staircases - Plan Layouts - With Handrails

Stair:S5QL5QLN-LH-HR

Stair:S5QL4QL1N-LH-HR