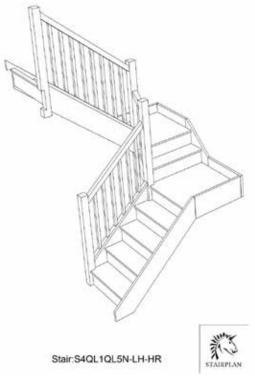

#### Left Hand Double Quarter Landing Staircases - Plan Layouts - With Handrails

We need to know which material specification you would like quoting in from our <u>model range</u> also.

Left Hand Double Quarter Landing Staircases - Plan Layouts - With Handrails

staircase with layouts like these cantact us with the Plan reference number for a quotation.

We need to know which material specification you would like quoting in from our model range also.

Left Hand Double Quarter Landing Staircases - Plan Layouts - With Handrails

We need to know which material specification you would like quoting in from our <u>model range</u> also.

Left Hand Double Quarter Landing Staircases - Plan Layouts - With Handrails

Stair:S5QL5QLN-LH-HR

Stair:S5QL4QL1N-LH-HR