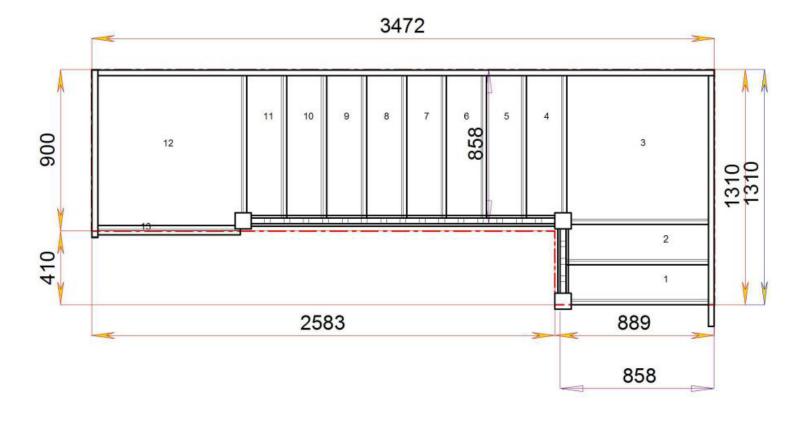

We need to know which material specification you would like quoting in from our <u>model range</u> also.

Stair:S1QL4QL5N-LH-HR

Floor to floor height

STAIRPLAN

3026 858 1523 436 858 2166 860

Stair:S1QL6QL3N-LH-HR