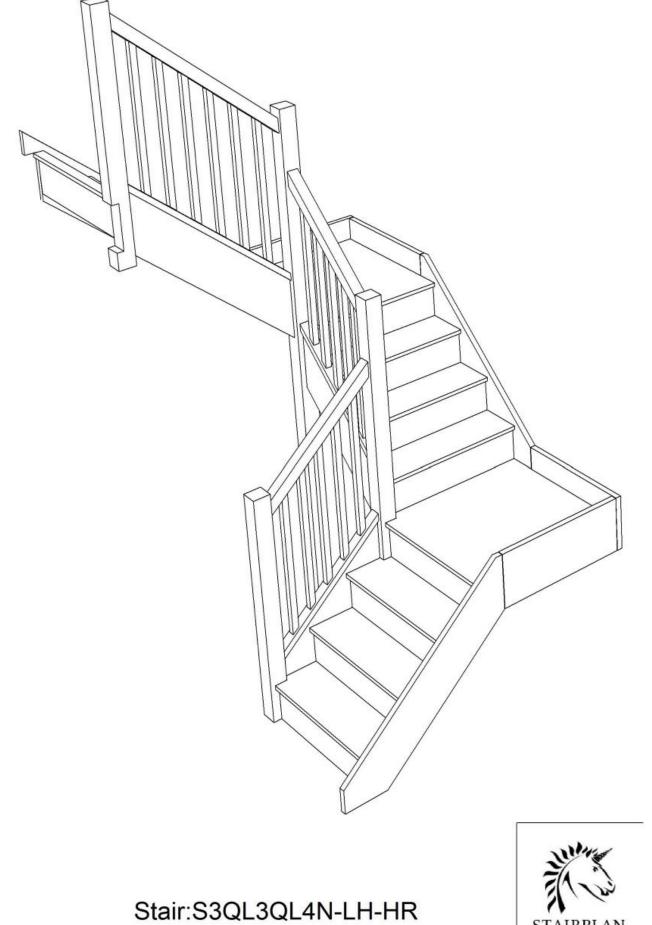

2600.000 mm

2600.000 mm

Stair:S3QL2QL5N-LH-HR

Floor to floor height

2600.000 mm

2600.000 mm

858

1523