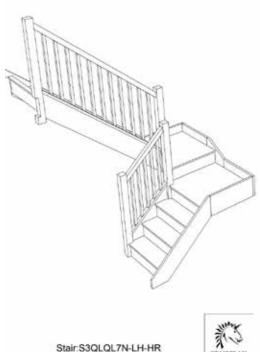

#### Left Hand Double Quarter Landing Staircases - Plan Layouts - With Handrails

We need to know which material specification you would like quoting in from our <u>model range</u> also.

Left Hand Double Quarter Landing Staircases - Plan Layouts - With Handrails