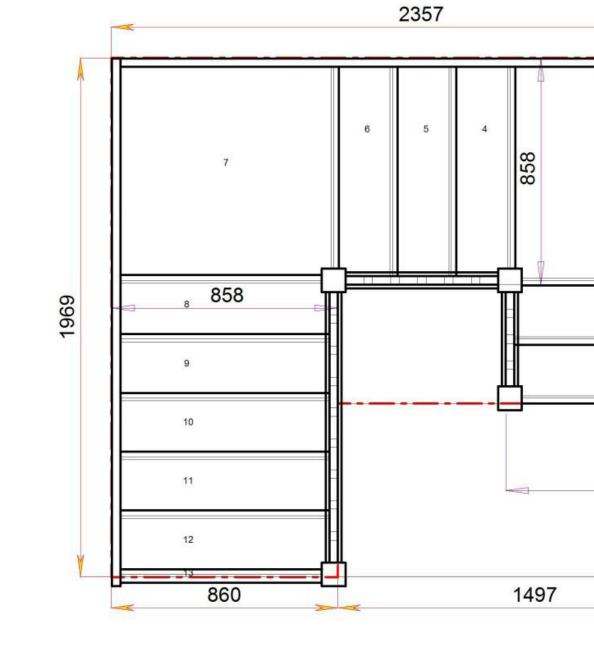

We need to know which material specification you would like quoting in from our <u>model range</u> also.

Stair:S1QL4QL5N-LH-HR

Floor to floor height

STAIRPLAN

3026 858 1523 436 858 2166 860

Stair:S1QL6QL3N-LH-HR

Floor to floor height STAIRPLAN

Stair:S1QL7QL2N-LH-HR

Floor to floor height

2600.000 mm

S1QLQL9N-LH-HR

Stair Layouts-D QL-HR

858

Stair:S2QL3QL5N-LH-HR