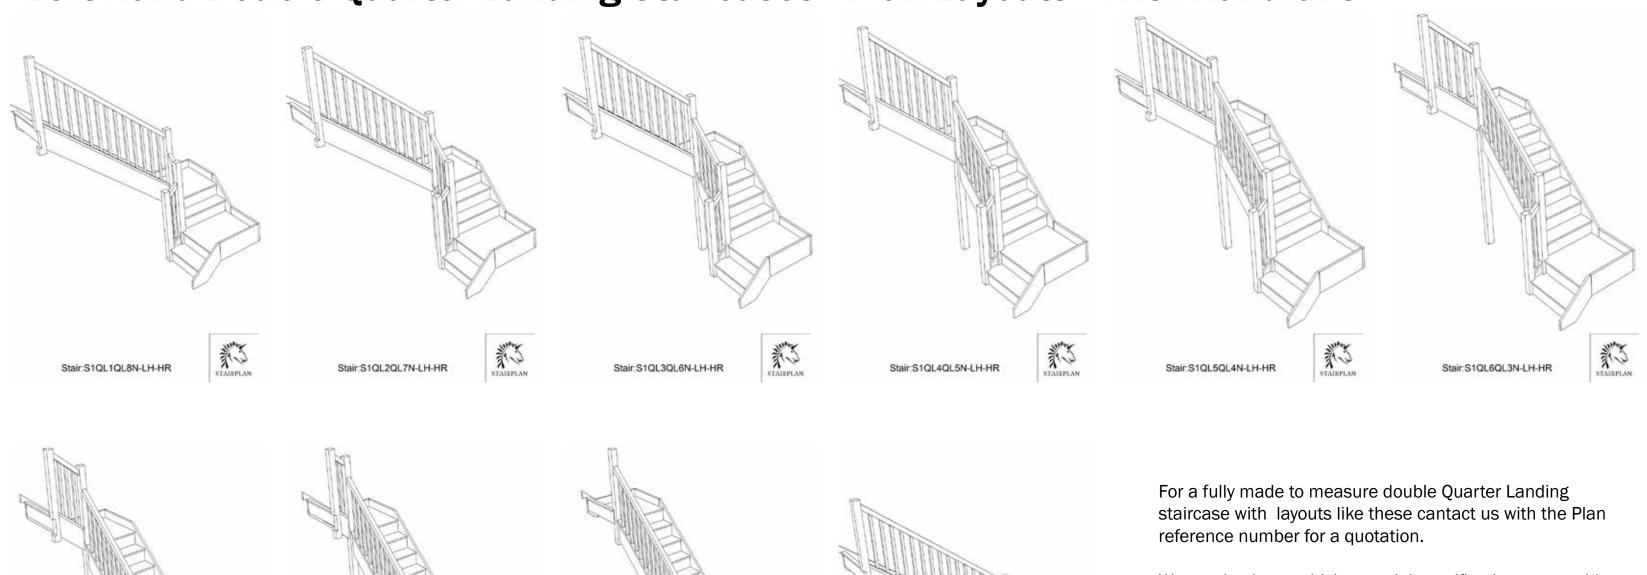

#### Left Hand Double Quarter Landing Staircases - Plan Layouts - With Handrails

We need to know which material specification you would like quoting in from our <u>model range</u> also.

Left Hand Double Quarter Landing Staircases - Plan Layouts - With Handrails

staircase with layouts like these cantact us with the Plan reference number for a quotation.

We need to know which material specification you would like quoting in from our model range also.

Left Hand Double Quarter Landing Staircases - Plan Layouts - With Handrails

We need to know which material specification you would like quoting in from our <u>model range</u> also.

Left Hand Double Quarter Landing Staircases - Plan Layouts - With Handrails

Stair:S5QL5QLN-LH-HR

Stair:S5QL4QL1N-LH-HR