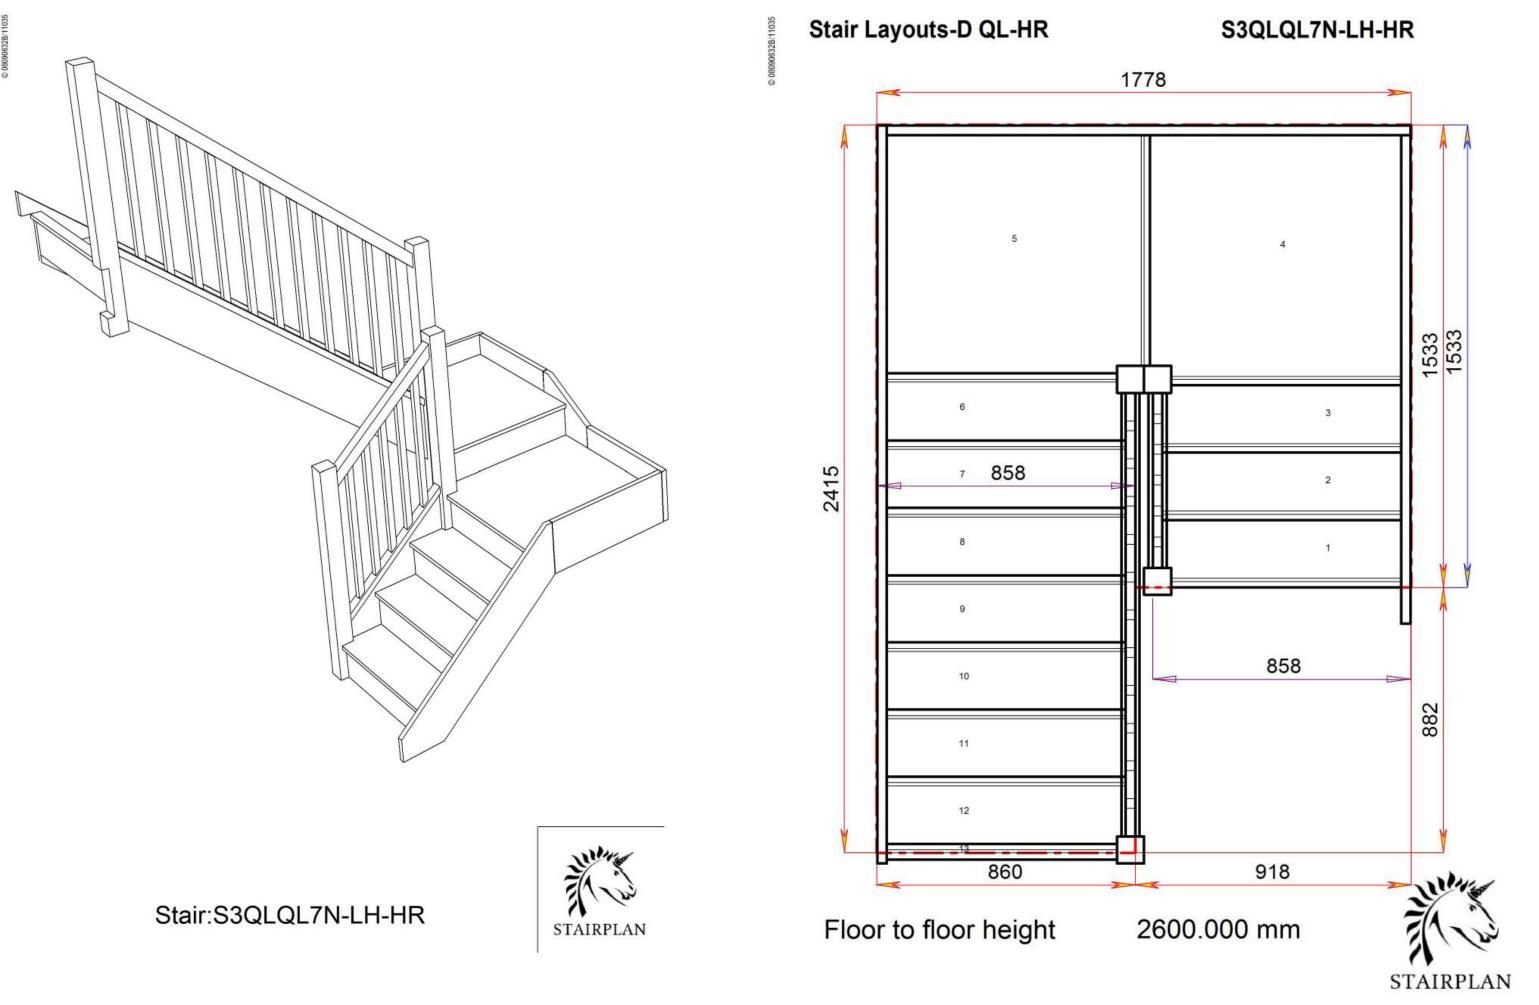

2600.000 mm

2600.000 mm

Stair:S3QL2QL5N-LH-HR

Floor to floor height

2600.000 mm

2600.000 mm

858

1523