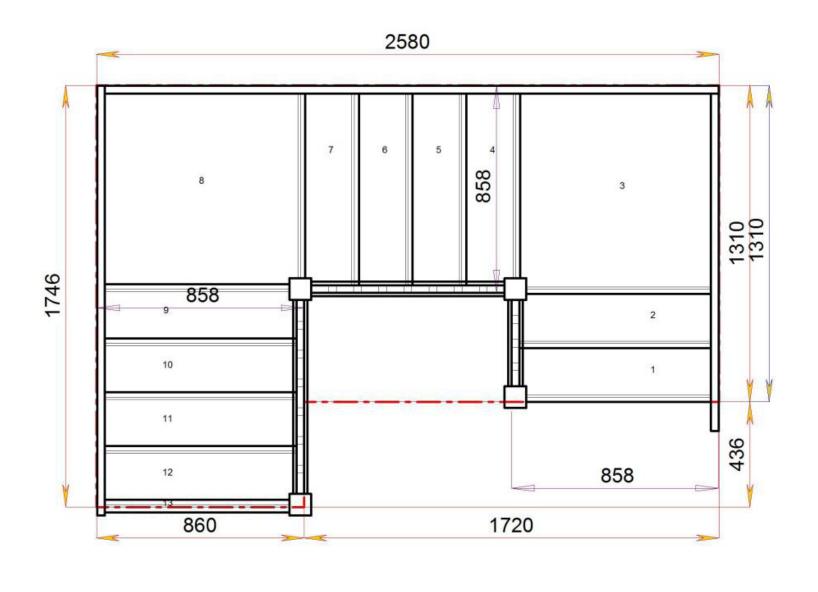

2600.000 mm

2600.000 mm

Stair:S3QL2QL5N-LH-HR

Floor to floor height

2600.000 mm

2600.000 mm

858

1523

2580

Stair:S3QL4QL3N-LH-HR

Floor to floor height

2600.000 mm

858

1533

Stair:S3QL5QL2N-LH-HR

STAIRPLAN