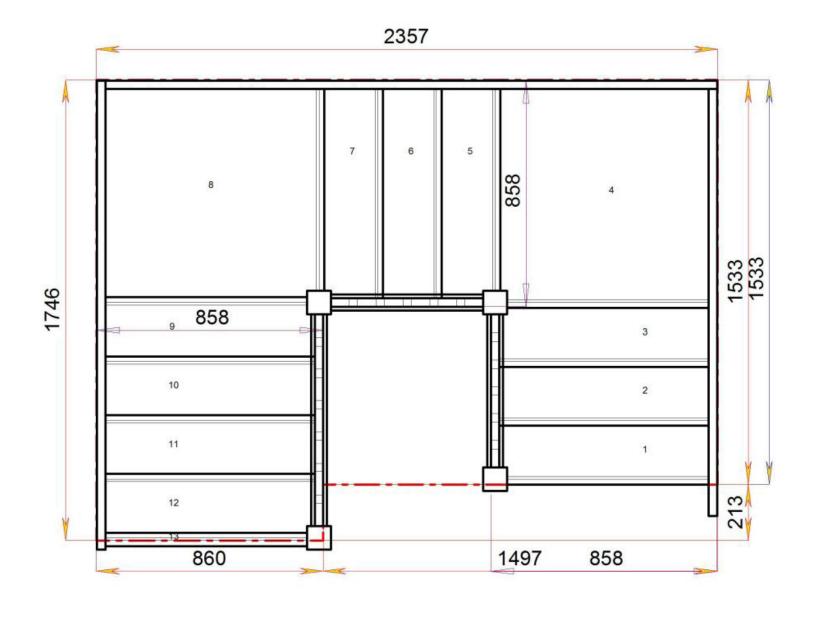

We need to know which material specification you would like quoting in from our <u>model range</u> also.

Stair:S1QL4QL5N-LH-HR

Floor to floor height

STAIRPLAN

3026 858 1523 436 858 2166 860

Stair:S1QL6QL3N-LH-HR