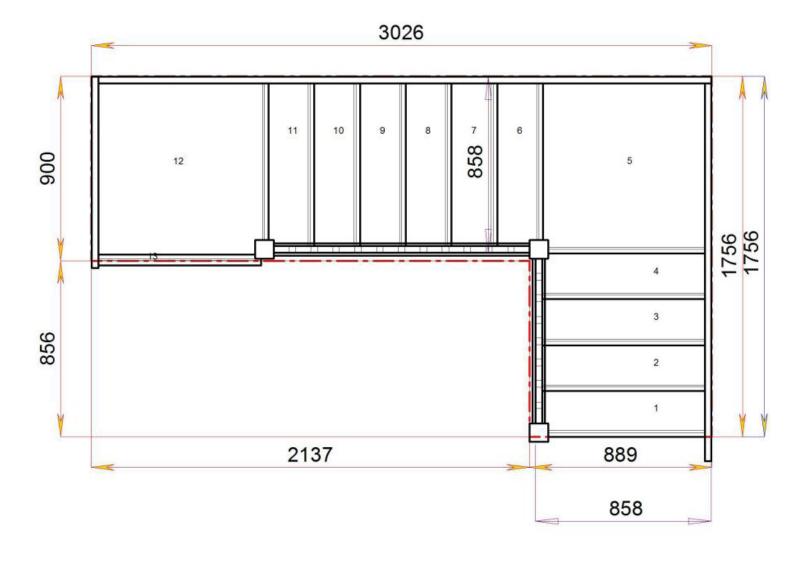

Floor to floor height STAIRPLAN

Stair:S1QL7QL2N-LH-HR

Floor to floor height

2600.000 mm

S1QLQL9N-LH-HR

Stair Layouts-D QL-HR

858

Stair:S2QL3QL5N-LH-HR

Floor to floor height

2600.000 mm

629

Stair:S2QL6QL2N-LH-HR

STAIRPLAN Floor to floor height

858 1077 3249 858

Stair:S2QL7QL1N-LH-HR

Floor to floor height