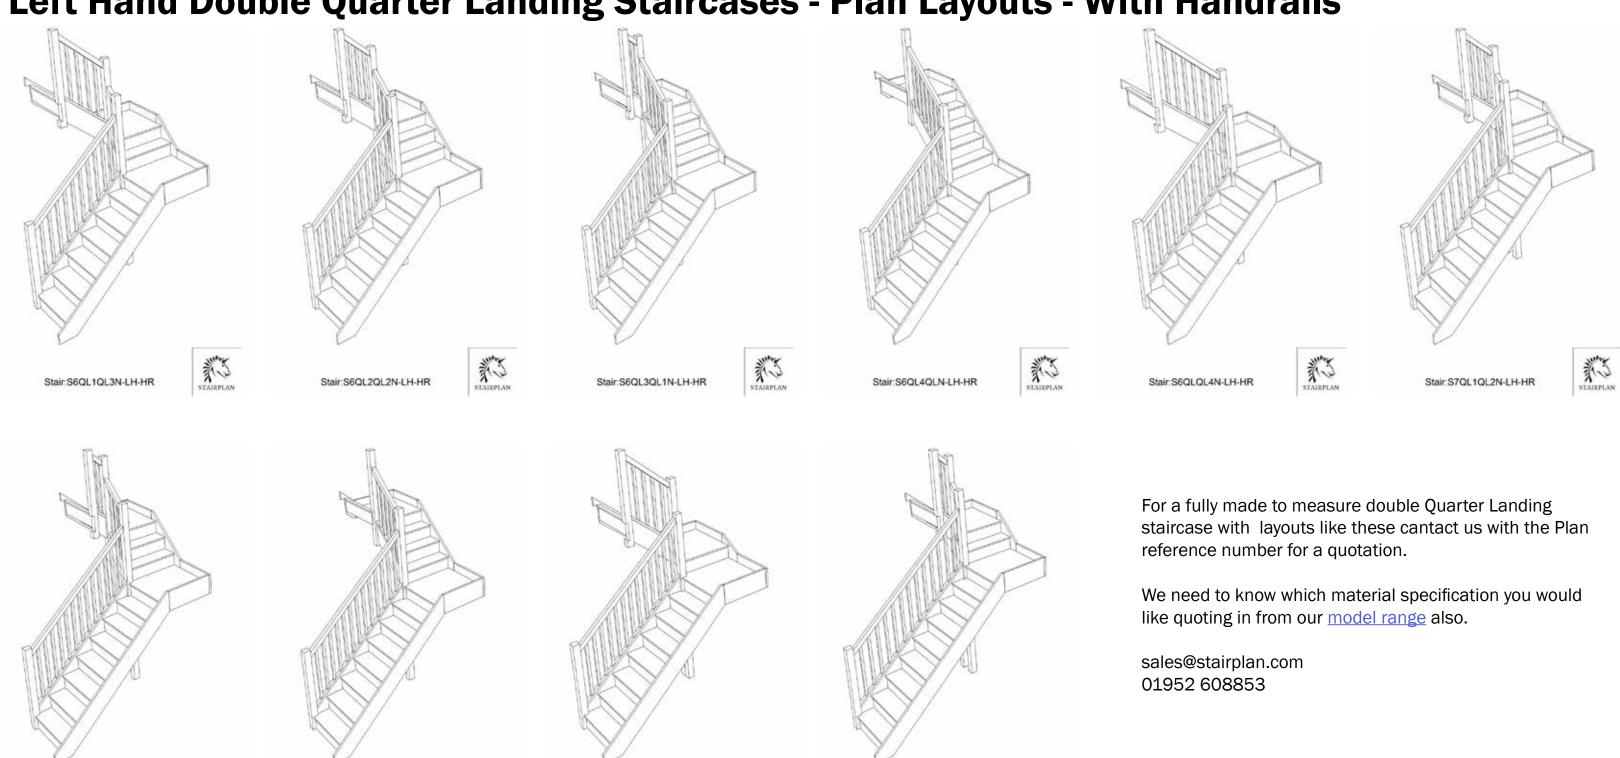

#### Left Hand Double Quarter Landing Staircases - Plan Layouts - With Handrails

We need to know which material specification you would like quoting in from our <u>model range</u> also.

Left Hand Double Quarter Landing Staircases - Plan Layouts - With Handrails

staircase with layouts like these cantact us with the Plan reference number for a quotation.

We need to know which material specification you would like quoting in from our model range also.

Left Hand Double Quarter Landing Staircases - Plan Layouts - With Handrails

We need to know which material specification you would like quoting in from our <u>model range</u> also.

Left Hand Double Quarter Landing Staircases - Plan Layouts - With Handrails

Stair:S5QL5QLN-LH-HR

Stair:S5QL4QL1N-LH-HR