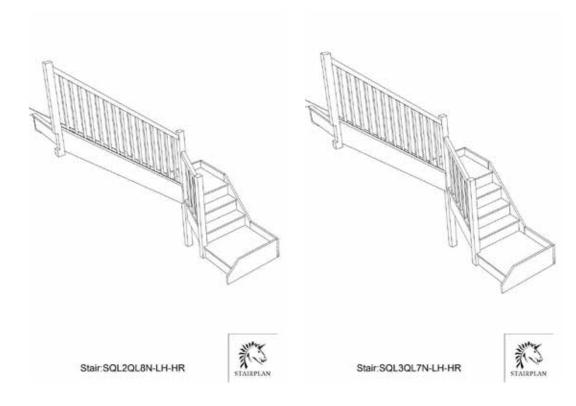

Floor to floor height

Stair:S6QL4QLN-LH-HR

Floor to floor height

Stair Layouts-D QL-HR

SQL1QL9N-LH-HR

Stair:SQL3QL7N-LH-HR

Floor to floor height

Stair:SQL4QL6N-LH-HR

Floor to floor height

Stair:SQL5QL5N-LH-HR

Floor to floor height

Stair:SQL6QL4N-LH-HR

Floor to floor height