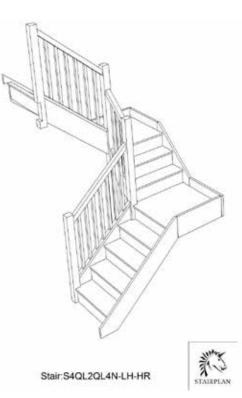

Floor to floor height

Stair:S3QL6QL1N-LH-HR

Floor to floor height

3249 006 633 2360 889 858

Stair:S3QL7QLN-LH-HR

Floor to floor height

Stair:S4QL2QL4N-LH-HR

STAIRPLAN