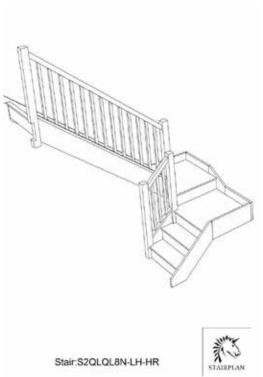

#### Left Hand Double Quarter Landing Staircases - Plan Layouts - With Handrails

We need to know which material specification you would like quoting in from our <u>model range</u> also.

Left Hand Double Quarter Landing Staircases - Plan Layouts - With Handrails