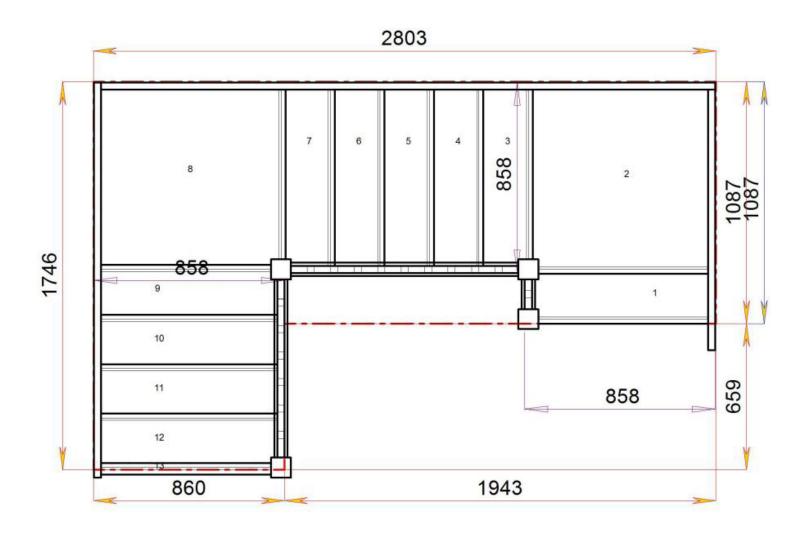

Stair:S7QLQL3N-LH-HR

Stair:S7QL2QL1N-LH-HR

Stair:S7QL3QLN-LH-HR

Left Hand Double Quarter Landing Staircases - Plan Layouts - With Handrails









For a fully made to measure double Quarter Landing staircase with layouts like these cantact us with the Plan reference number for a quotation.

We need to know which material specification you would like quoting in from our <u>model range</u> also.

Left Hand Double Quarter Landing Staircases - Plan Layouts - With Handrails



For a fully made to measure double Quarter Landing staircase with layouts like these cantact us with the Plan reference number for a quotation.

We need to know which material specification you would like quoting in from our <u>model range</u> also.















Stair:S1QL4QL5N-LH-HR



Floor to floor height







STAIRPLAN







3026 858 1523 436 858 2166 860

Stair:S1QL6QL3N-LH-HR

Floor to floor height STAIRPLAN







Stair:S1QL7QL2N-LH-HR



Floor to floor height







2600.000 mm













S1QLQL9N-LH-HR

Stair Layouts-D QL-HR



858



Stair:S2QL3QL5N-LH-HR

Floor to floor height

2600.000 mm



629



















Stair:S2QL6QL2N-LH-HR

STAIRPLAN Floor to floor height





858 1077 3249 858

Stair:S2QL7QL1N-LH-HR

Floor to floor height

2600.000 mm







2600.000 mm





Stair:S3QL2QL5N-LH-HR



Floor to floor height

2600.000 mm







2600.000 mm



858

1523





2580

Stair:S3QL4QL3N-LH-HR

Floor to floor height

2600.000 mm



858

1533







Stair:S3QL5QL2N-LH-HR

STAIRPLAN

Floor to floor height







Stair:S3QL6QL1N-LH-HR



Floor to floor height







3249 006 633 2360