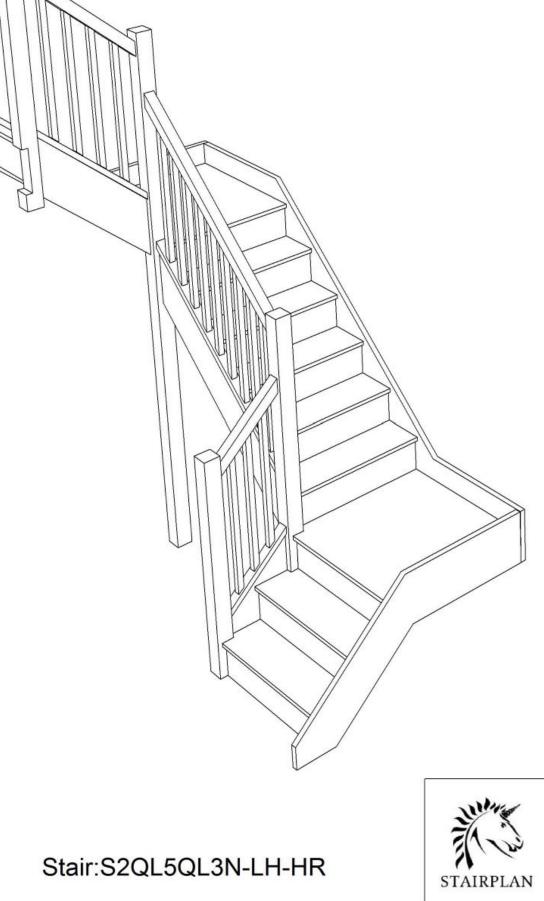

2600.000 mm

2600.000 mm

Stair:S3QL2QL5N-LH-HR

Floor to floor height

2600.000 mm

2600.000 mm

858

1523

2580

Stair:S3QL4QL3N-LH-HR

Floor to floor height

2600.000 mm

858

1533

Stair:S3QL5QL2N-LH-HR

STAIRPLAN