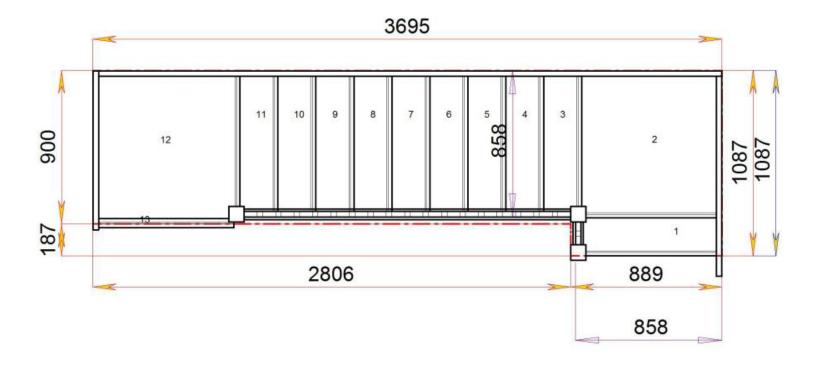

We need to know which material specification you would like quoting in from our <u>model range</u> also.

Stair:S1QL4QL5N-LH-HR

Floor to floor height

STAIRPLAN

3026 858 1523 436 858 2166 860

Stair:S1QL6QL3N-LH-HR