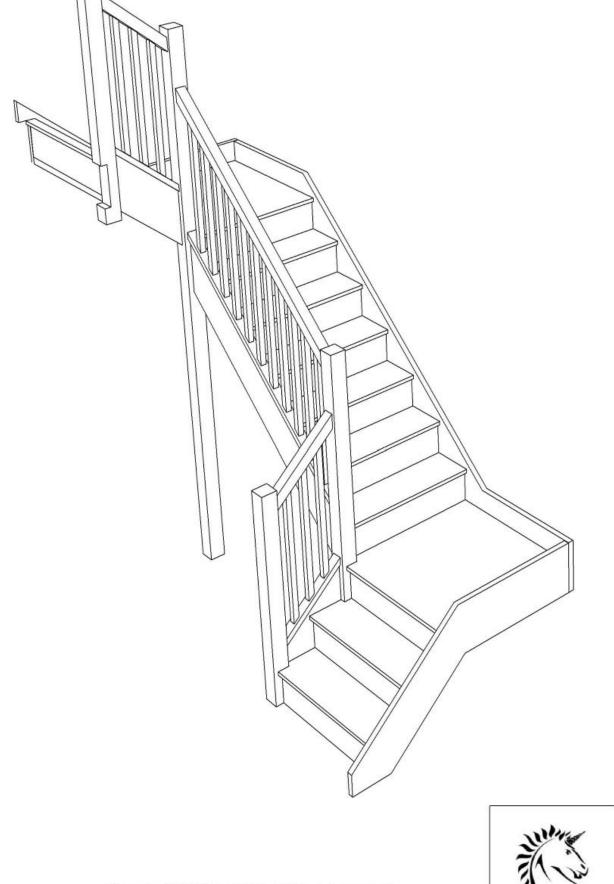

Stair:S7QLQL3N-LH-HR

Stair:S7QL2QL1N-LH-HR

Stair:S7QL3QLN-LH-HR

Left Hand Double Quarter Landing Staircases - Plan Layouts - With Handrails

For a fully made to measure double Quarter Landing staircase with layouts like these cantact us with the Plan reference number for a quotation.

We need to know which material specification you would like quoting in from our <u>model range</u> also.

Left Hand Double Quarter Landing Staircases - Plan Layouts - With Handrails

For a fully made to measure double Quarter Landing staircase with layouts like these cantact us with the Plan reference number for a quotation.