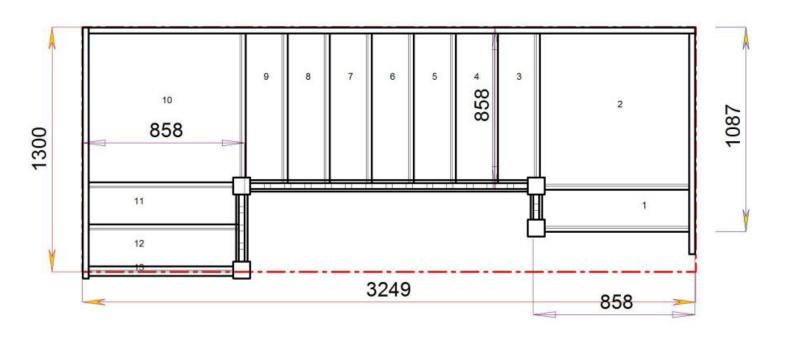

Floor to floor height

2600.000 mm

629

Stair:S2QL6QL2N-LH-HR

STAIRPLAN Floor to floor height

858 1077 3249 858

Stair:S2QL7QL1N-LH-HR

Floor to floor height