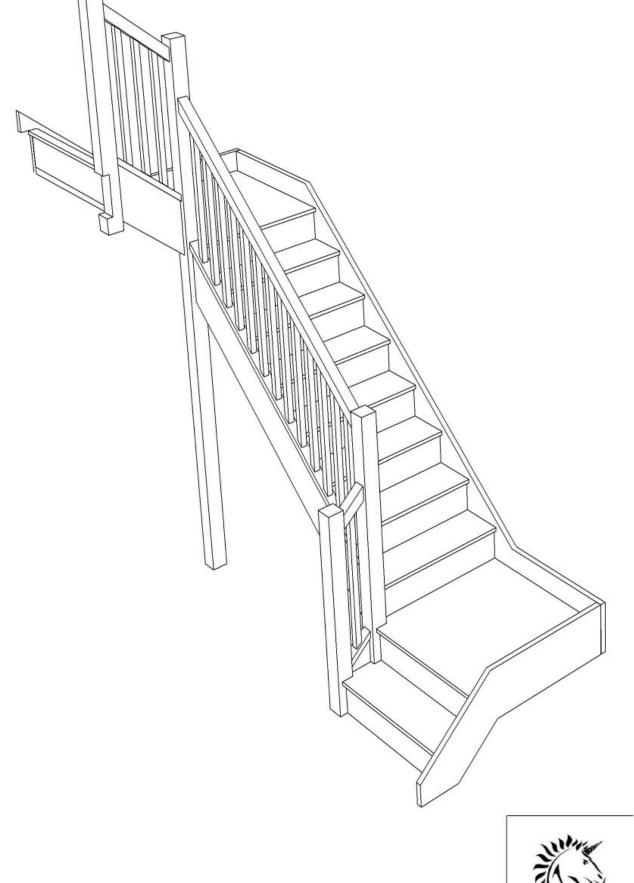

Stair:S7QLQL3N-LH-HR

Stair:S7QL2QL1N-LH-HR

Stair:S7QL3QLN-LH-HR

Left Hand Double Quarter Landing Staircases - Plan Layouts - With Handrails

For a fully made to measure double Quarter Landing staircase with layouts like these cantact us with the Plan reference number for a quotation.

We need to know which material specification you would like quoting in from our <u>model range</u> also.

Left Hand Double Quarter Landing Staircases - Plan Layouts - With Handrails

For a fully made to measure double Quarter Landing staircase with layouts like these cantact us with the Plan reference number for a quotation.