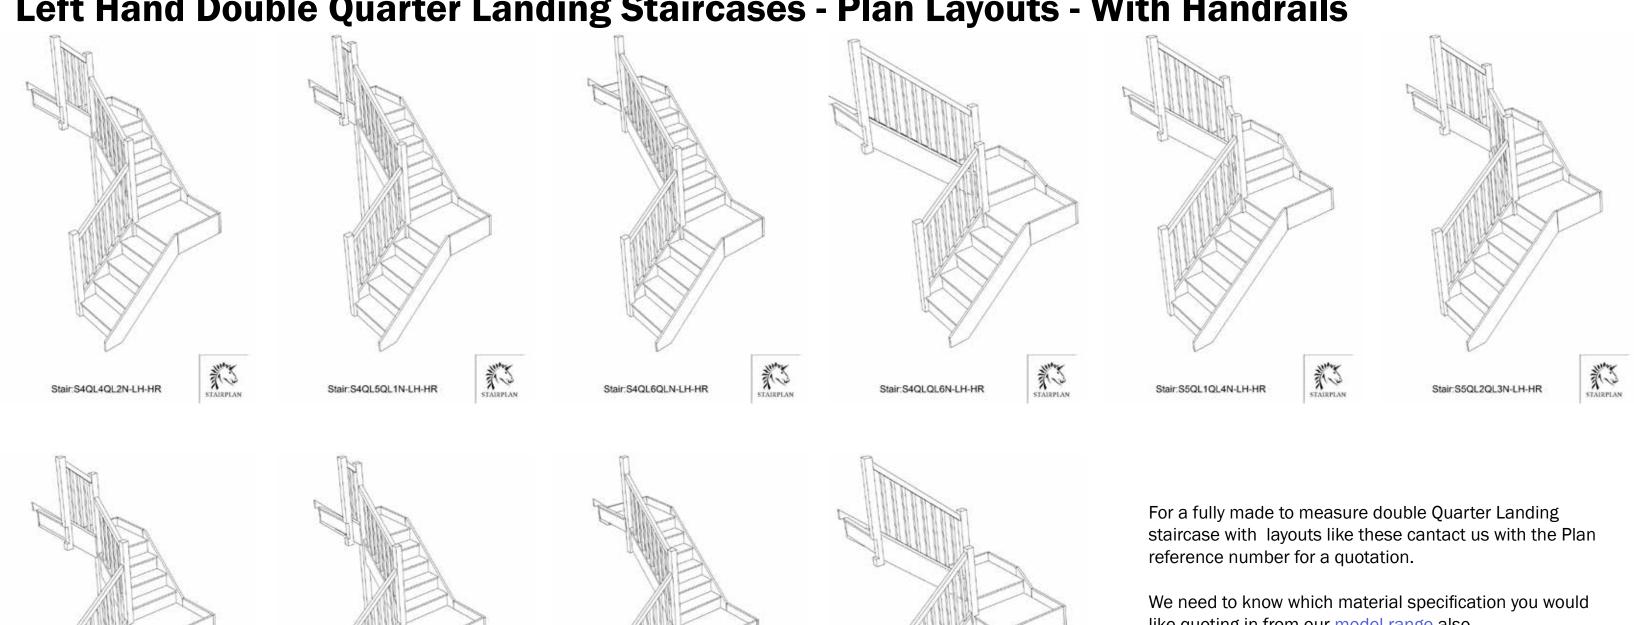

#### Left Hand Double Quarter Landing Staircases - Plan Layouts - With Handrails

We need to know which material specification you would like quoting in from our <u>model range</u> also.

Left Hand Double Quarter Landing Staircases - Plan Layouts - With Handrails

staircase with layouts like these cantact us with the Plan reference number for a quotation.

We need to know which material specification you would like quoting in from our model range also.

Left Hand Double Quarter Landing Staircases - Plan Layouts - With Handrails

We need to know which material specification you would like quoting in from our <u>model range</u> also.

Left Hand Double Quarter Landing Staircases - Plan Layouts - With Handrails

Stair:S5QL5QLN-LH-HR

Stair:S5QL4QL1N-LH-HR

Stair:S7QLQL3N-LH-HR

Stair:S7QL2QL1N-LH-HR

Stair:S7QL3QLN-LH-HR

Left Hand Double Quarter Landing Staircases - Plan Layouts - With Handrails

For a fully made to measure double Quarter Landing staircase with layouts like these cantact us with the Plan reference number for a quotation.

We need to know which material specification you would like quoting in from our <u>model range</u> also.

Left Hand Double Quarter Landing Staircases - Plan Layouts - With Handrails

For a fully made to measure double Quarter Landing staircase with layouts like these cantact us with the Plan reference number for a quotation.