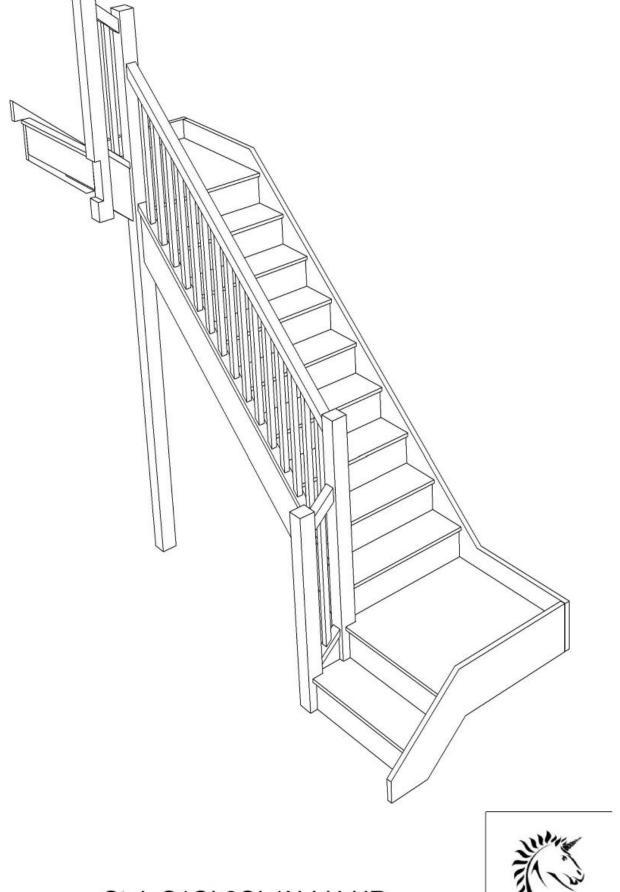

We need to know which material specification you would like quoting in from our <u>model range</u> also.

Left Hand Double Quarter Landing Staircases - Plan Layouts - With Handrails

For a fully made to measure double Quarter Landing staircase with layouts like these cantact us with the Plan reference number for a quotation.

We need to know which material specification you would like quoting in from our <u>model range</u> also.

Stair:S1QL4QL5N-LH-HR

Floor to floor height

STAIRPLAN

3026 858 1523 436 858 2166 860

Stair:S1QL6QL3N-LH-HR