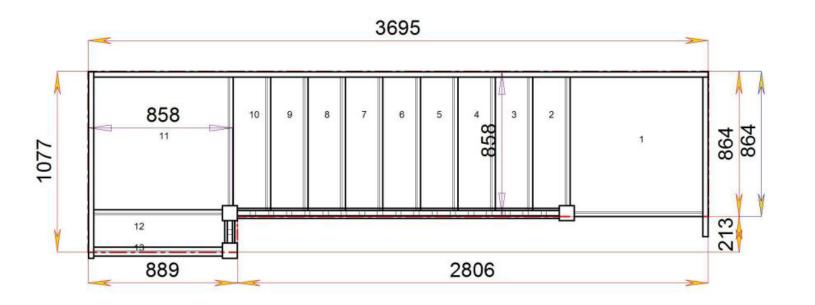

#### Left Hand Double Quarter Landing Staircases - Plan Layouts - With Handrails

We need to know which material specification you would like quoting in from our <u>model range</u> also.

Left Hand Double Quarter Landing Staircases - Plan Layouts - With Handrails

staircase with layouts like these cantact us with the Plan reference number for a quotation.

We need to know which material specification you would like quoting in from our model range also.

Left Hand Double Quarter Landing Staircases - Plan Layouts - With Handrails

We need to know which material specification you would like quoting in from our <u>model range</u> also.

Left Hand Double Quarter Landing Staircases - Plan Layouts - With Handrails

Stair:S5QL5QLN-LH-HR

Stair:S5QL4QL1N-LH-HR