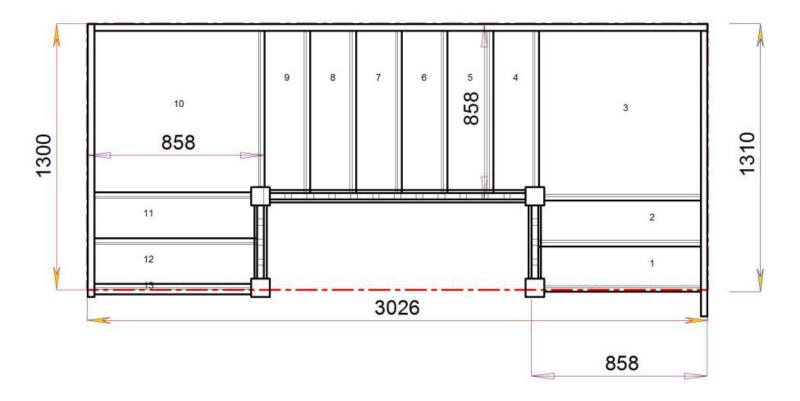

We need to know which material specification you would like quoting in from our <u>model range</u> also.

Stair:S1QL4QL5N-LH-HR

Floor to floor height

STAIRPLAN

3026 858 1523 436 858 2166 860

Stair:S1QL6QL3N-LH-HR