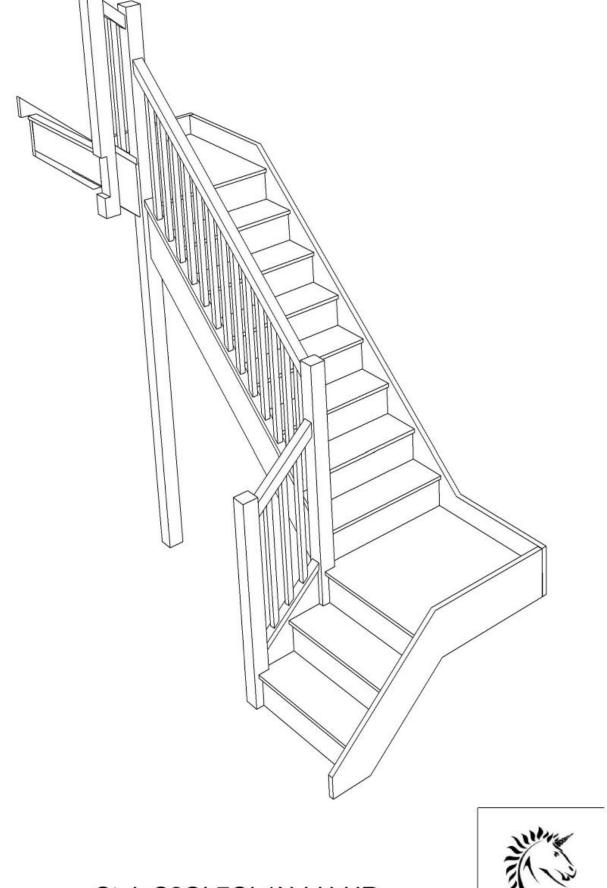

Stair:S7QLQL3N-LH-HR

Stair:S7QL2QL1N-LH-HR

Stair:S7QL3QLN-LH-HR

Left Hand Double Quarter Landing Staircases - Plan Layouts - With Handrails

For a fully made to measure double Quarter Landing staircase with layouts like these cantact us with the Plan reference number for a quotation.

We need to know which material specification you would like quoting in from our <u>model range</u> also.

Left Hand Double Quarter Landing Staircases - Plan Layouts - With Handrails

For a fully made to measure double Quarter Landing staircase with layouts like these cantact us with the Plan reference number for a quotation.