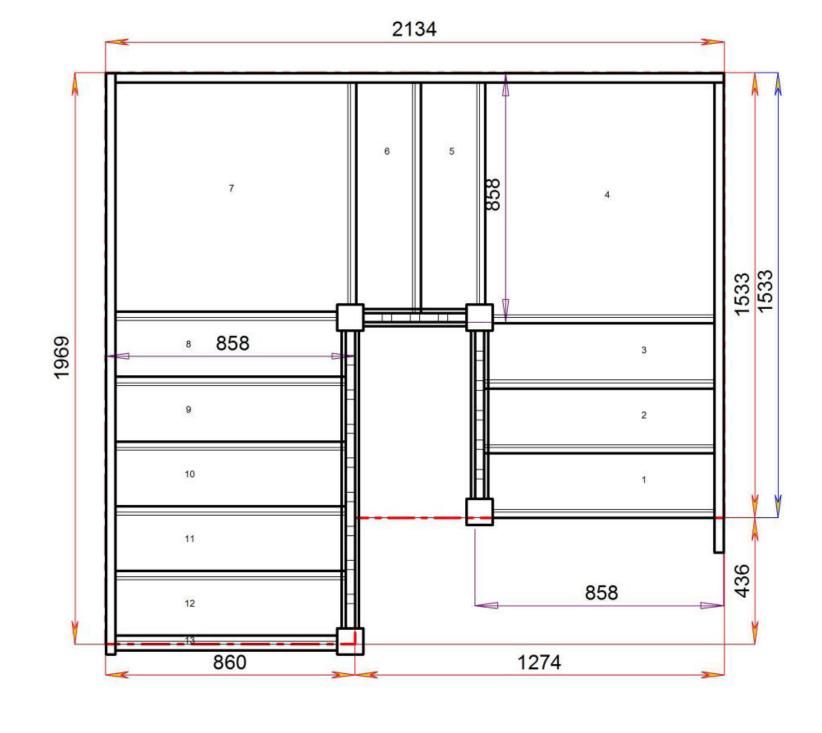

re double Quarter Landing staircase with layouts like these cantact us with the Plan reference number for a quotation.

We need to know which material specification you would like quoting in from our <u>model range</u> also.















Stair:S1QL4QL5N-LH-HR



Floor to floor height







STAIRPLAN







3026 858 1523 436 858 2166 860

Stair:S1QL6QL3N-LH-HR

Floor to floor height STAIRPLAN







Stair:S1QL7QL2N-LH-HR



Floor to floor height







2600.000 mm













S1QLQL9N-LH-HR

Stair Layouts-D QL-HR



858



Stair:S2QL3QL5N-LH-HR

Floor to floor height

2600.000 mm



629



















Stair:S2QL6QL2N-LH-HR

STAIRPLAN Floor to floor height





858 1077 3249 858

Stair:S2QL7QL1N-LH-HR

Floor to floor height

2600.000 mm







2600.000 mm





Stair:S3QL2QL5N-LH-HR



Floor to floor height

2600.000 mm







2600.000 mm



858

1523





2580

Stair:S3QL4QL3N-LH-HR

Floor to floor height

2600.000 mm



858

1533







Stair:S3QL5QL2N-LH-HR

STAIRPLAN

Floor to floor height







Stair:S3QL6QL1N-LH-HR



Floor to floor height







3249 006 633 2360 889 858

Stair:S3QL7QLN-LH-HR



Floor to floor height







Stair:S4QL2QL4N-LH-HR



STAIRPLAN

2600.000 mm



Floor to floor height





Stair:S4QL3QL3N-LH-HR

STAIRPLAN

Floor to floor height







Stair:S4QL4QL2N-LH-HR

STAIRPLAN

Floor to floor height







Stair:S4QL5QL1N-LH-HR



Floor to floor height







Stair:S4QL6QLN-LH-HR



Floor to floor height





Stair:S5QL2QL3N-LH-HR



Floor to floor height

2600.000 mm



STAIRPLAN



Stair:S5QL3QL2N-LH-HR STAIRPLAN

Floor to floor height