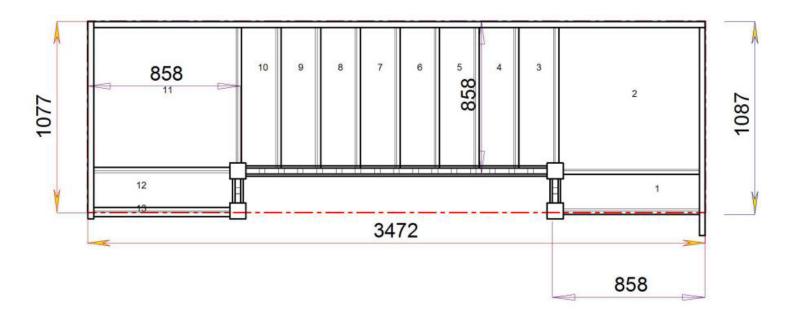

Floor to floor height

2600.000 mm

629

Stair:S2QL6QL2N-LH-HR

STAIRPLAN Floor to floor height

858 1077 3249 858

Stair:S2QL7QL1N-LH-HR

Floor to floor height