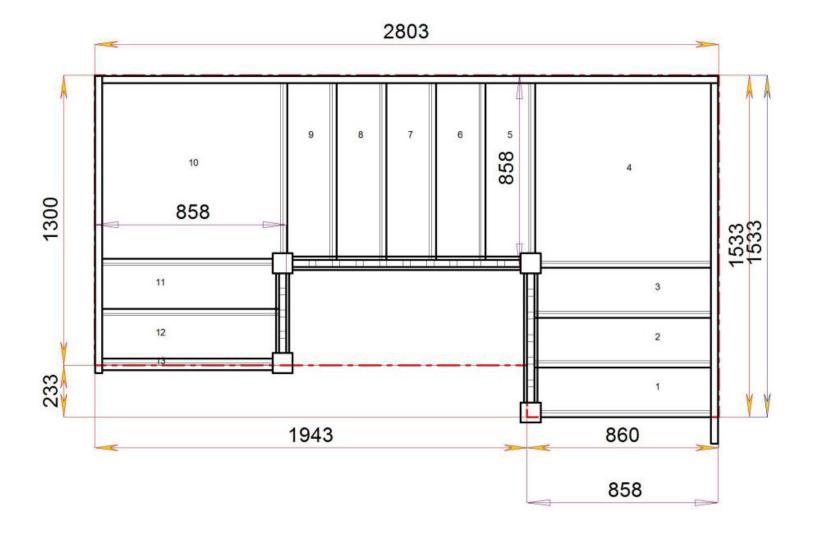

We need to know which material specification you would like quoting in from our <u>model range</u> also.

Stair:S1QL4QL5N-LH-HR

Floor to floor height

STAIRPLAN

3026 858 1523 436 858 2166 860

Stair:S1QL6QL3N-LH-HR