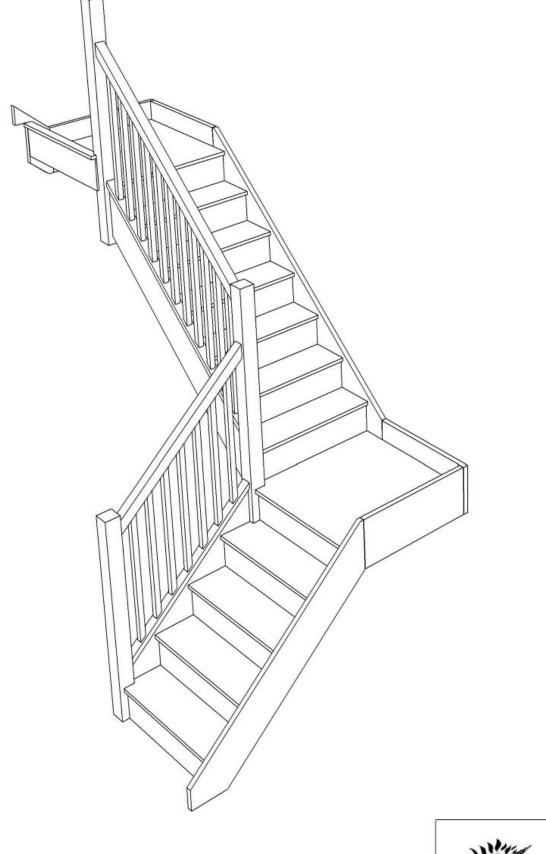

Stair:S7QLQL3N-LH-HR

Stair:S7QL2QL1N-LH-HR

Stair:S7QL3QLN-LH-HR

Left Hand Double Quarter Landing Staircases - Plan Layouts - With Handrails

For a fully made to measure double Quarter Landing staircase with layouts like these cantact us with the Plan reference number for a quotation.

We need to know which material specification you would like quoting in from our <u>model range</u> also.

Left Hand Double Quarter Landing Staircases - Plan Layouts - With Handrails

For a fully made to measure double Quarter Landing staircase with layouts like these cantact us with the Plan reference number for a quotation.