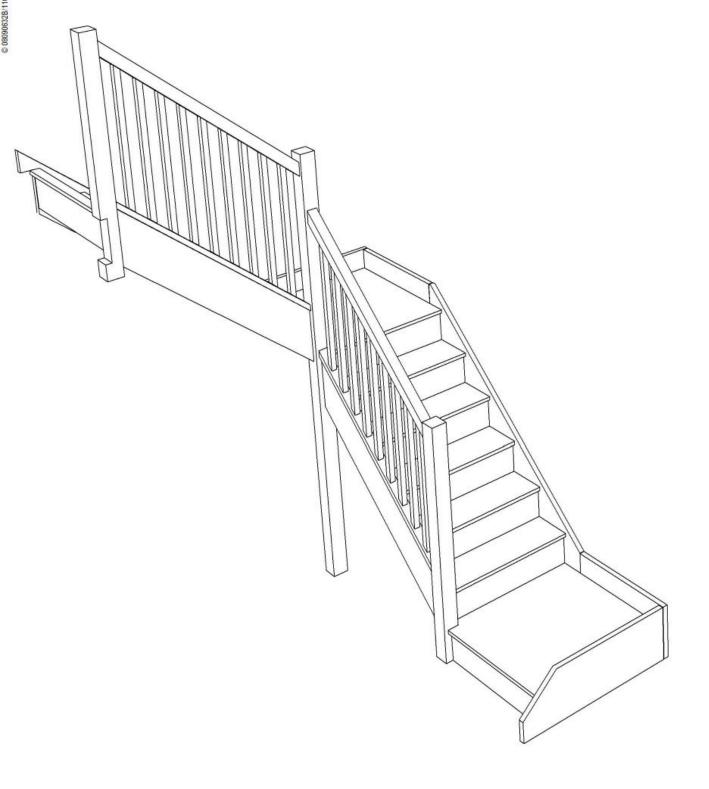

Stair:S7QLQL3N-LH-HR

Stair:S7QL2QL1N-LH-HR

Stair:S7QL3QLN-LH-HR

Left Hand Double Quarter Landing Staircases - Plan Layouts - With Handrails

For a fully made to measure double Quarter Landing staircase with layouts like these cantact us with the Plan reference number for a quotation.

We need to know which material specification you would like quoting in from our <u>model range</u> also.

Left Hand Double Quarter Landing Staircases - Plan Layouts - With Handrails

For a fully made to measure double Quarter Landing staircase with layouts like these cantact us with the Plan reference number for a quotation.