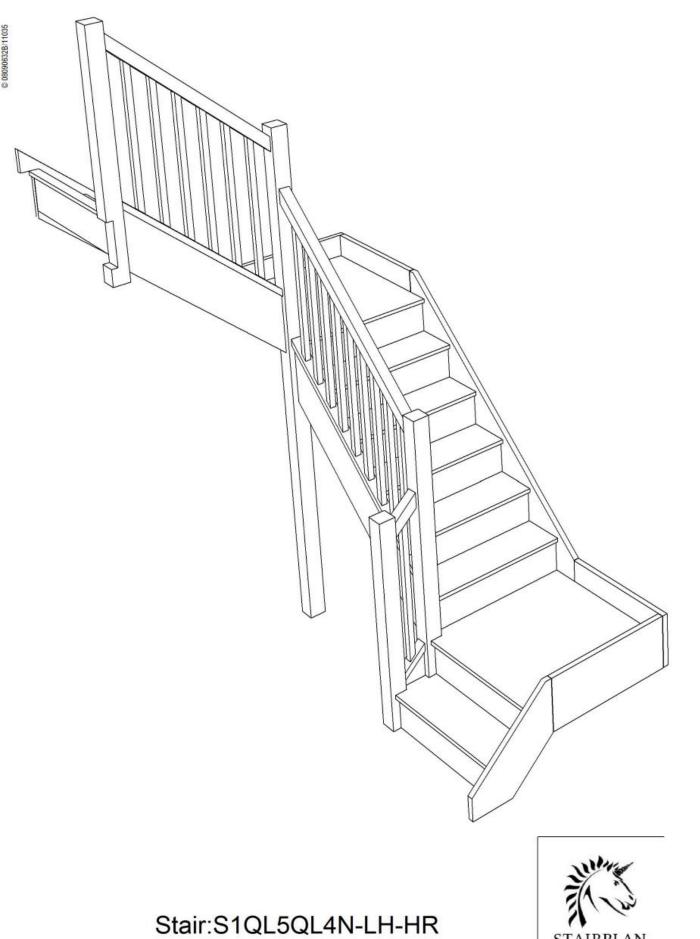

We need to know which material specification you would like quoting in from our <u>model range</u> also.

Stair:S1QL4QL5N-LH-HR

Floor to floor height

STAIRPLAN

3026 858 1523 436 858 2166 860

Stair:S1QL6QL3N-LH-HR