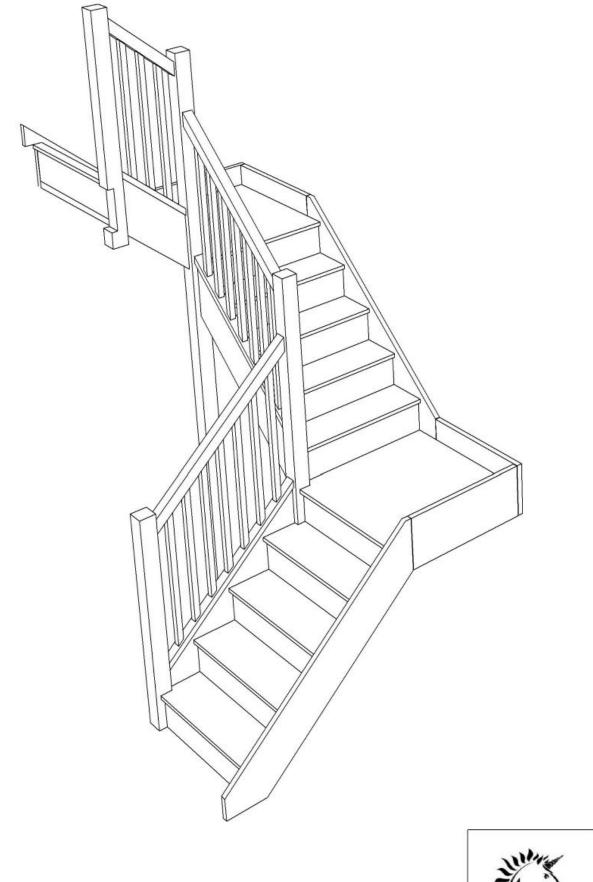

Stair:S7QLQL3N-LH-HR

Stair:S7QL2QL1N-LH-HR

Stair:S7QL3QLN-LH-HR

Left Hand Double Quarter Landing Staircases - Plan Layouts - With Handrails

For a fully made to measure double Quarter Landing staircase with layouts like these cantact us with the Plan reference number for a quotation.

We need to know which material specification you would like quoting in from our <u>model range</u> also.

Left Hand Double Quarter Landing Staircases - Plan Layouts - With Handrails

For a fully made to measure double Quarter Landing staircase with layouts like these cantact us with the Plan reference number for a quotation.