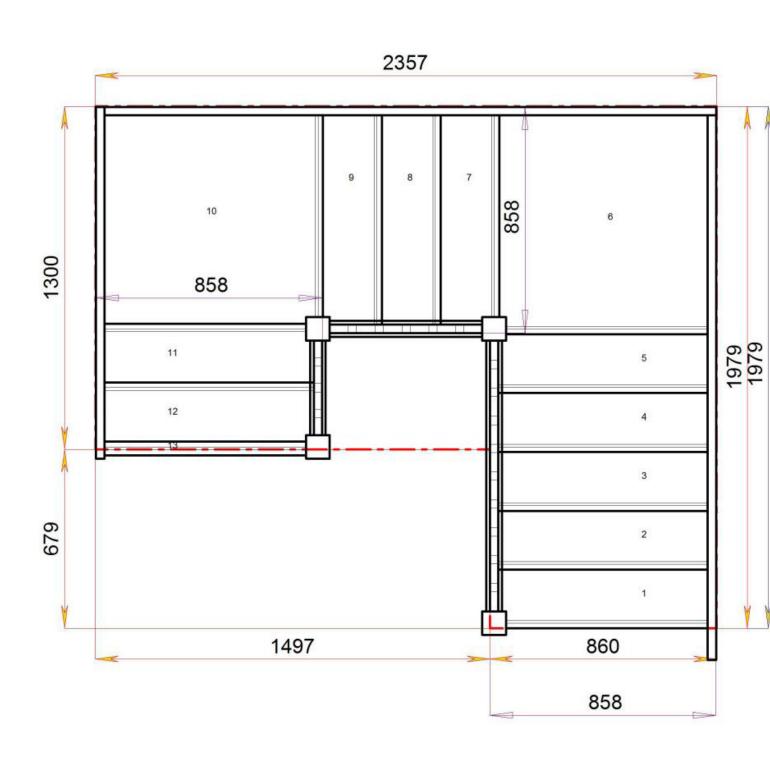

We need to know which material specification you would like quoting in from our <u>model range</u> also.

Stair:S1QL4QL5N-LH-HR

Floor to floor height

STAIRPLAN

3026 858 1523 436 858 2166 860

Stair:S1QL6QL3N-LH-HR

Floor to floor height STAIRPLAN

Stair:S1QL7QL2N-LH-HR

Floor to floor height

2600.000 mm

S1QLQL9N-LH-HR

Stair Layouts-D QL-HR

858

Stair:S2QL3QL5N-LH-HR