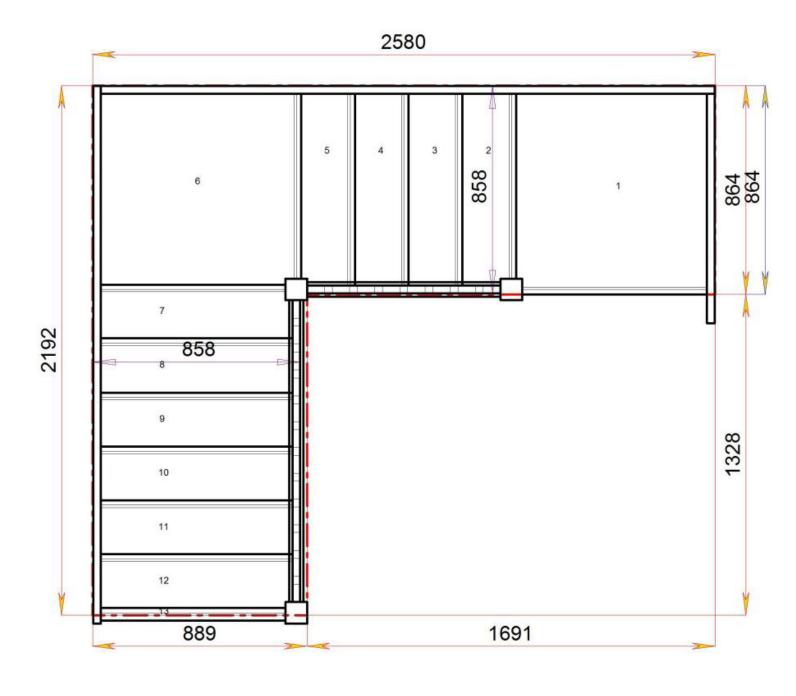

2600.000 mm

2600.000 mm

Stair:S3QL2QL5N-LH-HR

Floor to floor height

2600.000 mm

2600.000 mm

858

1523

2580

Stair:S3QL4QL3N-LH-HR

Floor to floor height

2600.000 mm

858

1533

Stair:S3QL5QL2N-LH-HR

STAIRPLAN