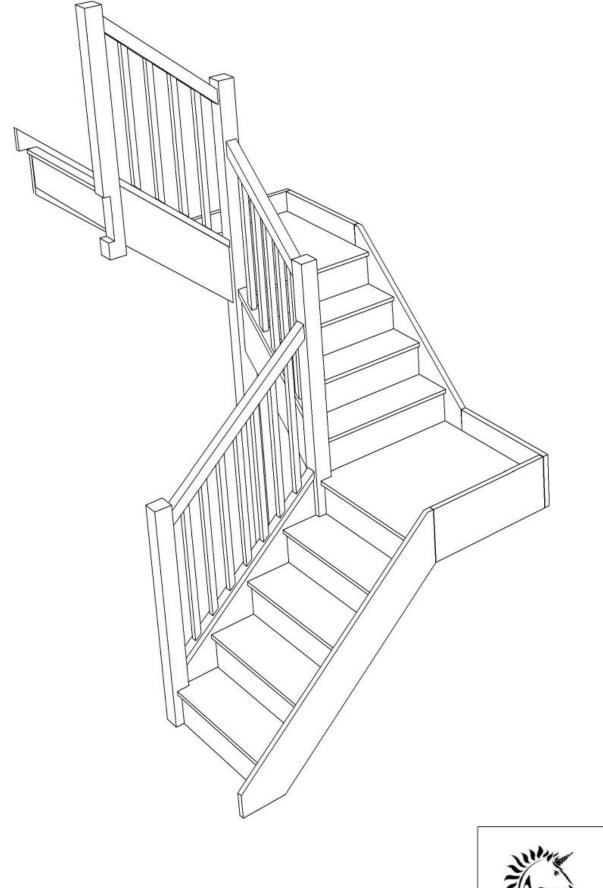

#### Left Hand Double Quarter Landing Staircases - Plan Layouts - With Handrails

We need to know which material specification you would like quoting in from our <u>model range</u> also.

Left Hand Double Quarter Landing Staircases - Plan Layouts - With Handrails

staircase with layouts like these cantact us with the Plan reference number for a quotation.

We need to know which material specification you would like quoting in from our model range also.

Left Hand Double Quarter Landing Staircases - Plan Layouts - With Handrails

We need to know which material specification you would like quoting in from our <u>model range</u> also.

Left Hand Double Quarter Landing Staircases - Plan Layouts - With Handrails

Stair:S5QL5QLN-LH-HR

Stair:S5QL4QL1N-LH-HR