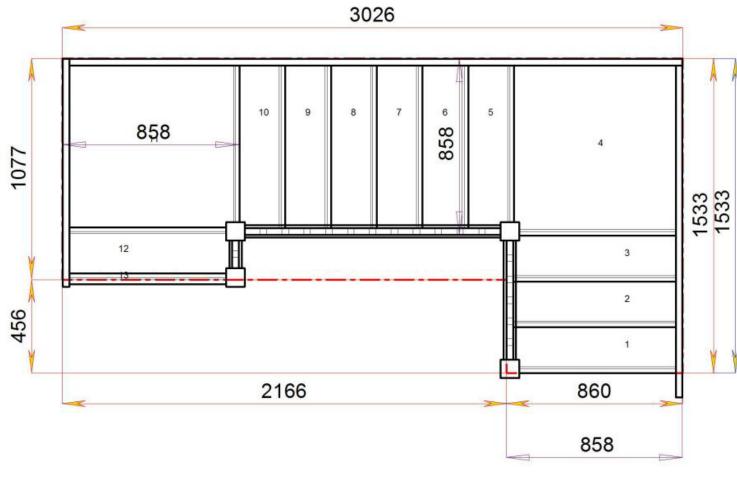

Floor to floor height STAIRPLAN

Stair:S1QL7QL2N-LH-HR

Floor to floor height

2600.000 mm

S1QLQL9N-LH-HR

Stair Layouts-D QL-HR

858

Stair:S2QL3QL5N-LH-HR