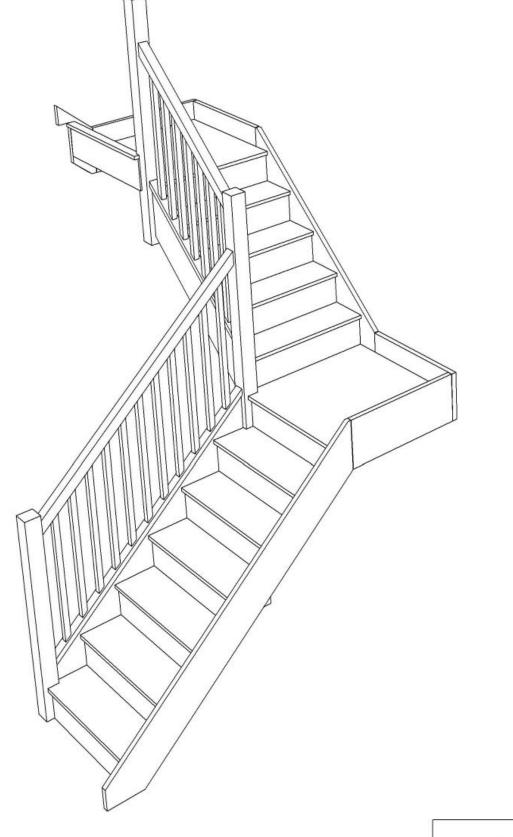

#### Left Hand Double Quarter Landing Staircases - Plan Layouts - With Handrails

We need to know which material specification you would like quoting in from our <u>model range</u> also.

Left Hand Double Quarter Landing Staircases - Plan Layouts - With Handrails

staircase with layouts like these cantact us with the Plan reference number for a quotation.

We need to know which material specification you would like quoting in from our model range also.

Left Hand Double Quarter Landing Staircases - Plan Layouts - With Handrails

We need to know which material specification you would like quoting in from our <u>model range</u> also.

Left Hand Double Quarter Landing Staircases - Plan Layouts - With Handrails

Stair:S5QL5QLN-LH-HR

Stair:S5QL4QL1N-LH-HR