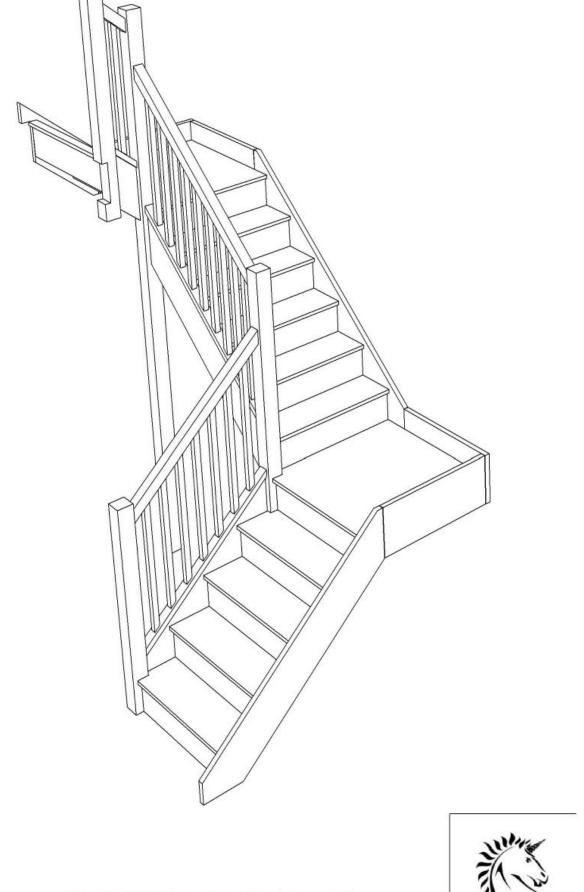

#### Left Hand Double Quarter Landing Staircases - Plan Layouts - With Handrails

We need to know which material specification you would like quoting in from our <u>model range</u> also.

Left Hand Double Quarter Landing Staircases - Plan Layouts - With Handrails

staircase with layouts like these cantact us with the Plan reference number for a quotation.

We need to know which material specification you would like quoting in from our model range also.

Left Hand Double Quarter Landing Staircases - Plan Layouts - With Handrails

We need to know which material specification you would like quoting in from our <u>model range</u> also.

Left Hand Double Quarter Landing Staircases - Plan Layouts - With Handrails

Stair:S5QL5QLN-LH-HR

Stair:S5QL4QL1N-LH-HR