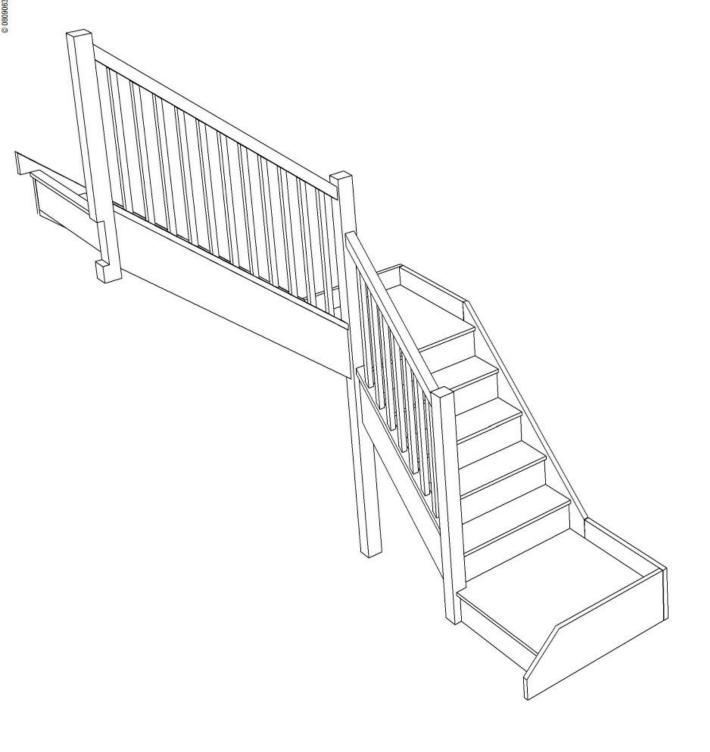

#### Left Hand Double Quarter Landing Staircases - Plan Layouts - With Handrails

We need to know which material specification you would like quoting in from our <u>model range</u> also.

Left Hand Double Quarter Landing Staircases - Plan Layouts - With Handrails

staircase with layouts like these cantact us with the Plan reference number for a quotation.

We need to know which material specification you would like quoting in from our model range also.

Left Hand Double Quarter Landing Staircases - Plan Layouts - With Handrails

We need to know which material specification you would like quoting in from our <u>model range</u> also.

Left Hand Double Quarter Landing Staircases - Plan Layouts - With Handrails

Stair:S5QL5QLN-LH-HR

Stair:S5QL4QL1N-LH-HR