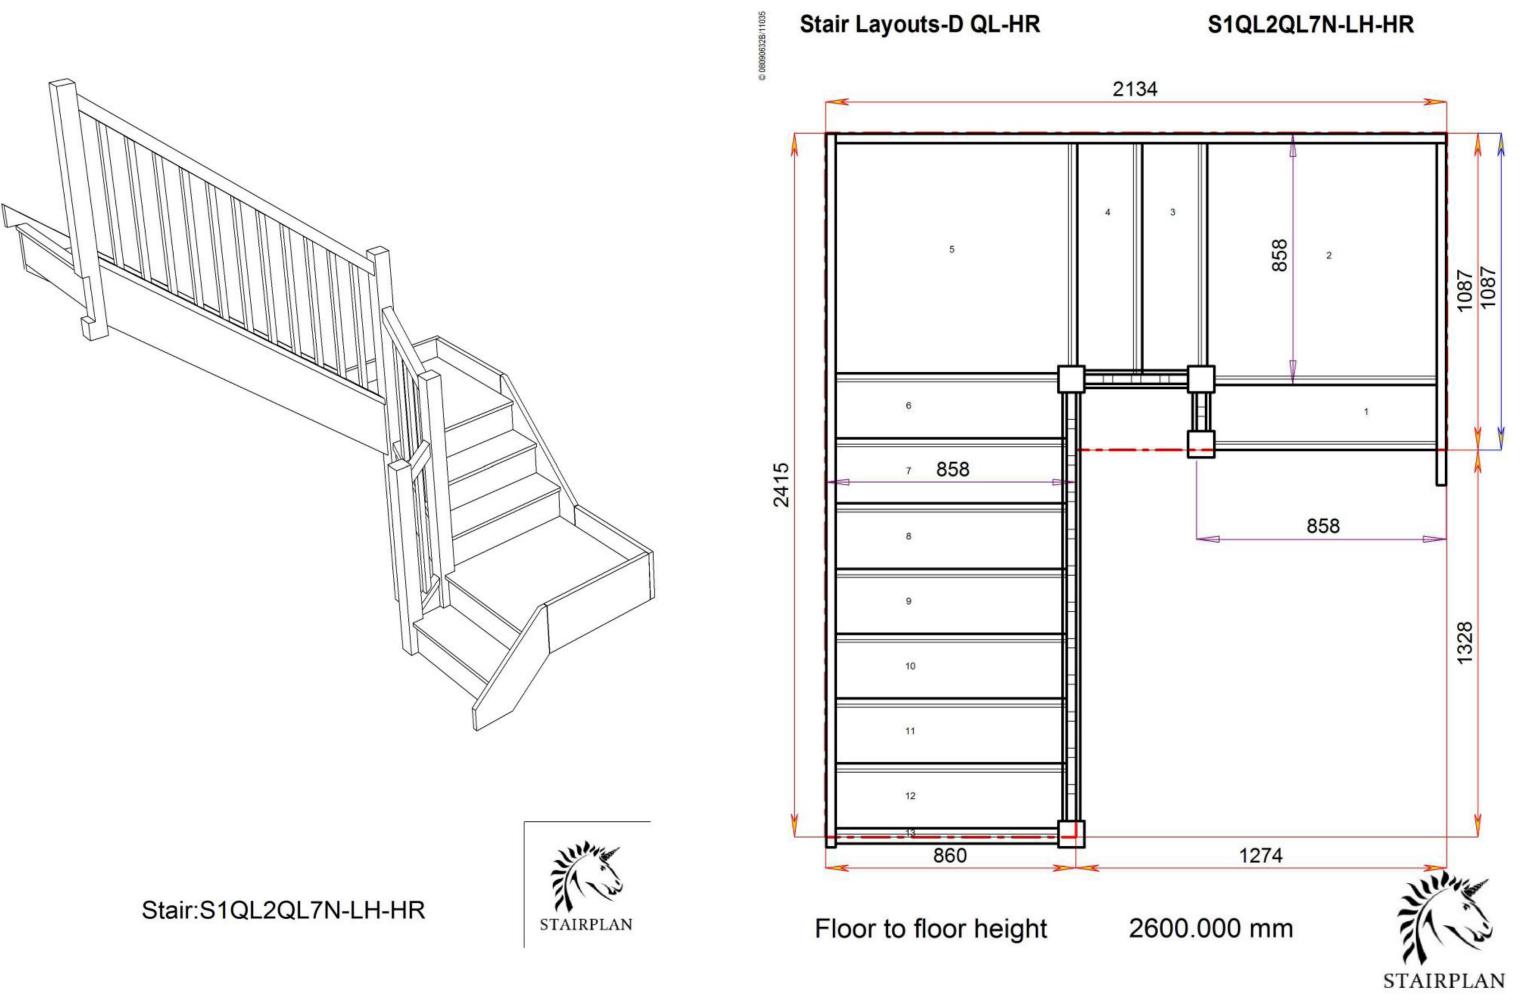

#### Left Hand Double Quarter Landing Staircases - Plan Layouts - With Handrails

We need to know which material specification you would like quoting in from our <u>model range</u> also.

Left Hand Double Quarter Landing Staircases - Plan Layouts - With Handrails

staircase with layouts like these cantact us with the Plan reference number for a quotation.

We need to know which material specification you would like quoting in from our model range also.

Left Hand Double Quarter Landing Staircases - Plan Layouts - With Handrails

We need to know which material specification you would like quoting in from our <u>model range</u> also.

Left Hand Double Quarter Landing Staircases - Plan Layouts - With Handrails

Stair:S5QL5QLN-LH-HR

Stair:S5QL4QL1N-LH-HR