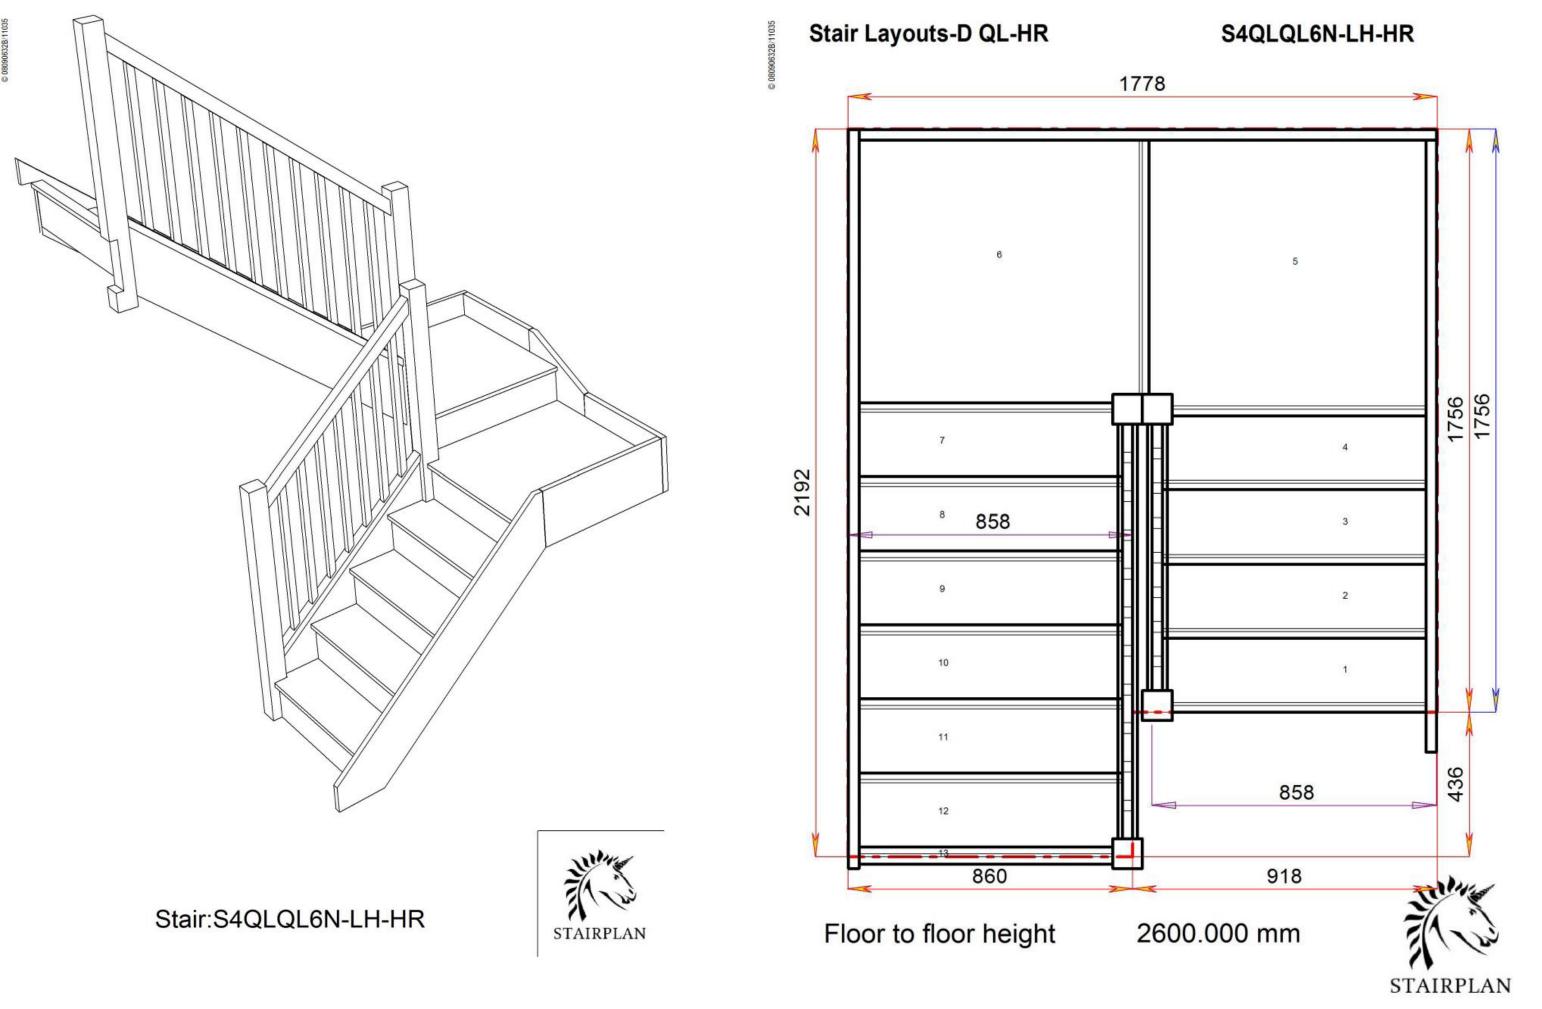

We need to know which material specification you would like quoting in from our <u>model range</u> also.

Stair:S1QL4QL5N-LH-HR

Floor to floor height

STAIRPLAN

3026 858 1523 436 858 2166 860

Stair:S1QL6QL3N-LH-HR

Floor to floor height STAIRPLAN

Stair:S1QL7QL2N-LH-HR

Floor to floor height

2600.000 mm

S1QLQL9N-LH-HR

Stair Layouts-D QL-HR

858

Stair:S2QL3QL5N-LH-HR