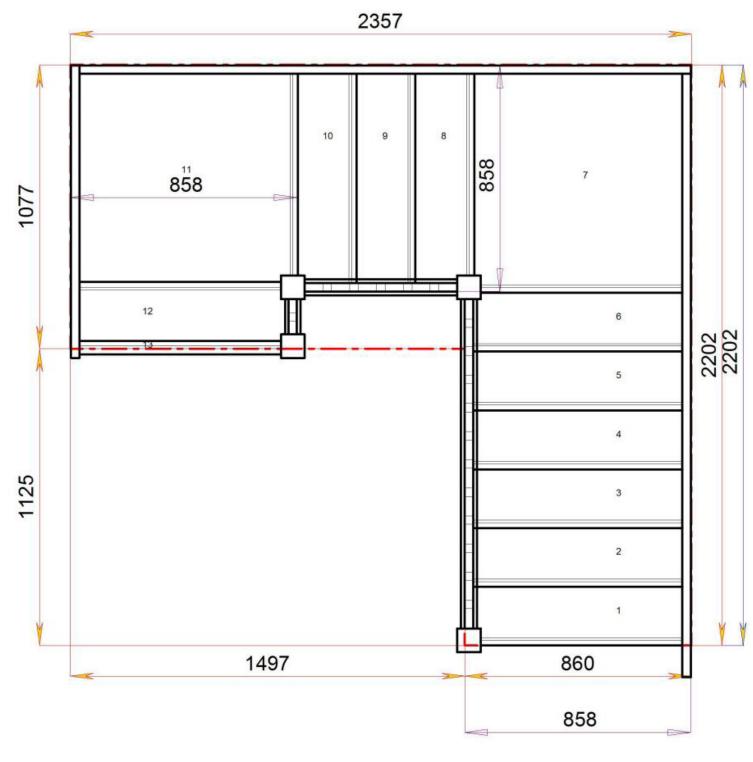

We need to know which material specification you would like quoting in from our <u>model range</u> also.

Stair:S1QL4QL5N-LH-HR

Floor to floor height

STAIRPLAN

3026 858 1523 436 858 2166 860

Stair:S1QL6QL3N-LH-HR

Floor to floor height STAIRPLAN

Stair:S1QL7QL2N-LH-HR

Floor to floor height

2600.000 mm

S1QLQL9N-LH-HR

Stair Layouts-D QL-HR

858

Stair:S2QL3QL5N-LH-HR