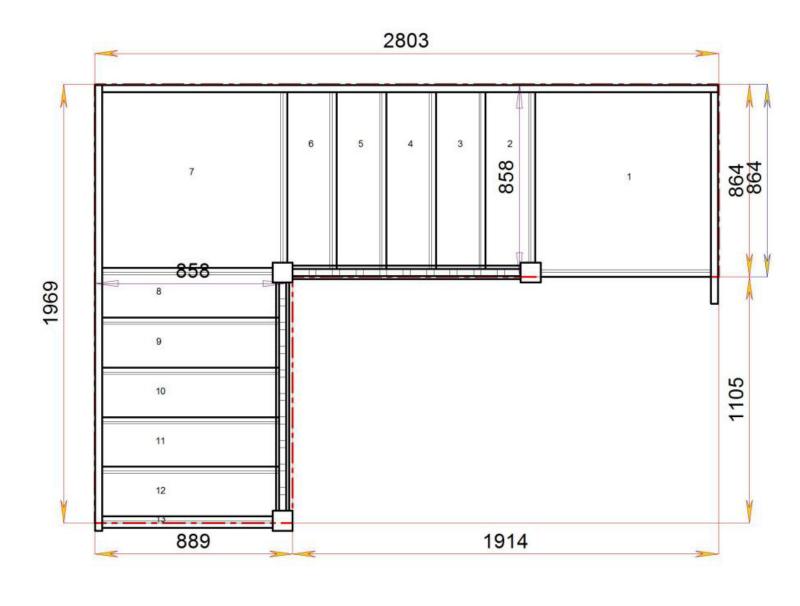

Floor to floor height

Stair:S3QL6QL1N-LH-HR

Floor to floor height

3249 006 633 2360 889 858

Stair:S3QL7QLN-LH-HR

Floor to floor height

Stair:S4QL2QL4N-LH-HR

STAIRPLAN

2600.000 mm

Floor to floor height

Stair:S4QL3QL3N-LH-HR

STAIRPLAN

Floor to floor height

Stair:S4QL4QL2N-LH-HR

STAIRPLAN

Floor to floor height