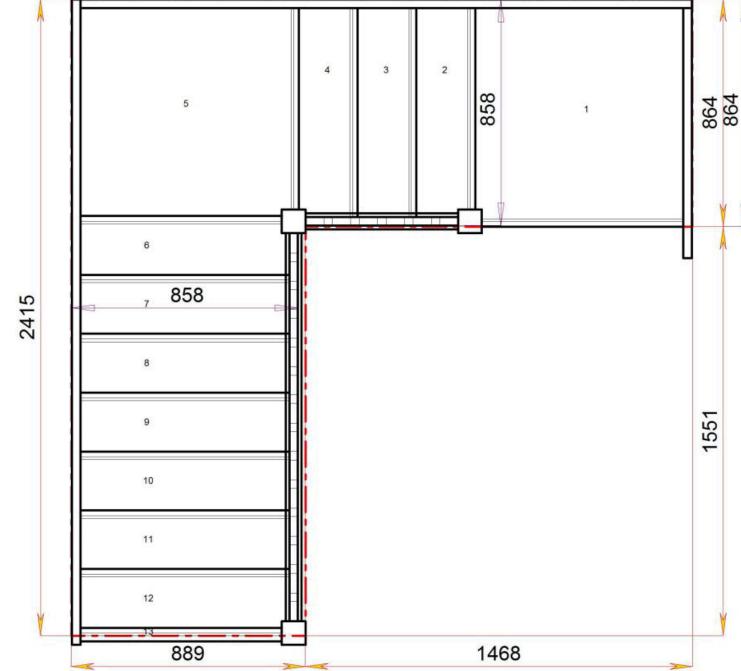

Floor to floor height

Stair:S3QL6QL1N-LH-HR

Floor to floor height

3249 006 633 2360 889 858

Stair:S3QL7QLN-LH-HR

Floor to floor height

Stair:S4QL2QL4N-LH-HR

STAIRPLAN

2600.000 mm

Floor to floor height

Stair:S4QL3QL3N-LH-HR

STAIRPLAN

Floor to floor height

Stair:S4QL4QL2N-LH-HR

STAIRPLAN

Floor to floor height