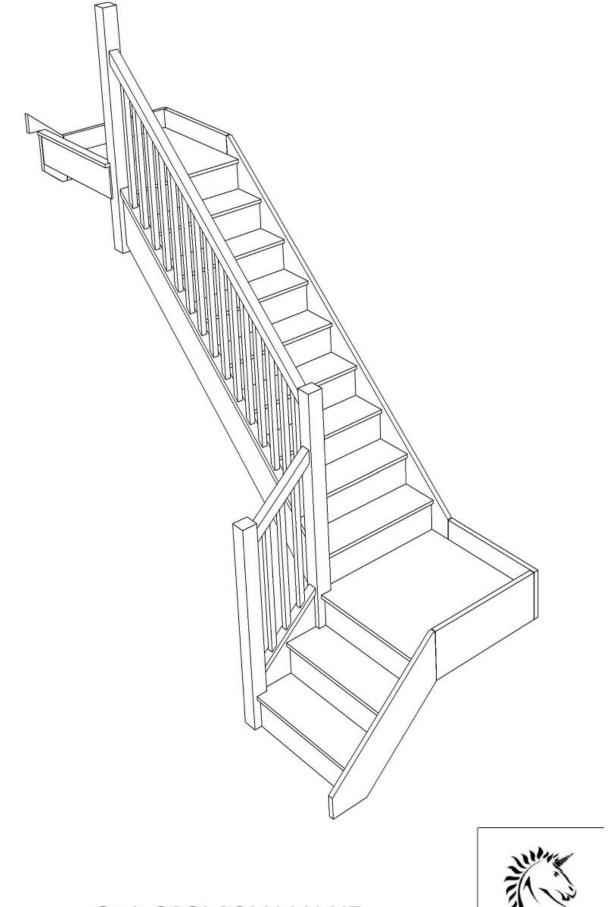

#### Left Hand Double Quarter Landing Staircases - Plan Layouts - With Handrails

We need to know which material specification you would like quoting in from our <u>model range</u> also.

Left Hand Double Quarter Landing Staircases - Plan Layouts - With Handrails

staircase with layouts like these cantact us with the Plan reference number for a quotation.

We need to know which material specification you would like quoting in from our model range also.

Left Hand Double Quarter Landing Staircases - Plan Layouts - With Handrails

We need to know which material specification you would like quoting in from our <u>model range</u> also.

Left Hand Double Quarter Landing Staircases - Plan Layouts - With Handrails

Stair:S5QL5QLN-LH-HR

Stair:S5QL4QL1N-LH-HR