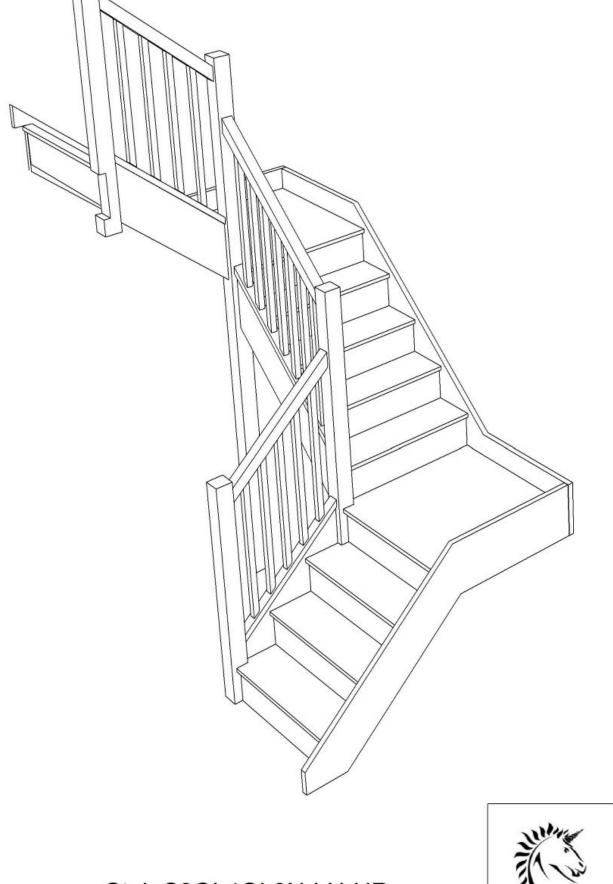

2580

Stair:S3QL4QL3N-LH-HR

Floor to floor height

2600.000 mm

858

1533

Stair:S3QL5QL2N-LH-HR

STAIRPLAN