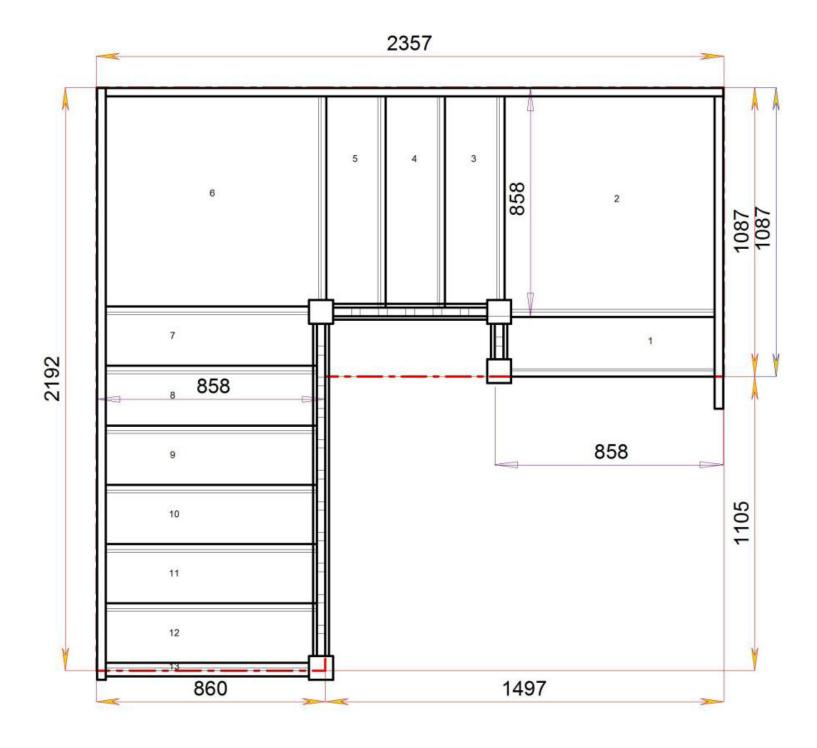

- Plan Layouts - With Handrails



Stair:S8QL1QL1N-LH-HR

Stair:S7QLQL3N-LH-HR

Stair:S7QL2QL1N-LH-HR

Stair:S7QL3QLN-LH-HR

Left Hand Double Quarter Landing Staircases - Plan Layouts - With Handrails









For a fully made to measure double Quarter Landing staircase with layouts like these cantact us with the Plan reference number for a quotation.

We need to know which material specification you would like quoting in from our <u>model range</u> also.

Left Hand Double Quarter Landing Staircases - Plan Layouts - With Handrails



For a fully made to measure double Quarter Landing staircase with layouts like these cantact us with the Plan reference number for a quotation.

We need to know which material specification you would like quoting in from our <u>model range</u> also.















Stair:S1QL4QL5N-LH-HR



Floor to floor height







STAIRPLAN







3026 858 1523 436 858 2166 860

Stair:S1QL6QL3N-LH-HR

Floor to floor height STAIRPLAN







Stair:S1QL7QL2N-LH-HR



Floor to floor height







2600.000 mm













S1QLQL9N-LH-HR

Stair Layouts-D QL-HR



858



Stair:S2QL3QL5N-LH-HR

Floor to floor height

2600.000 mm



629



















Stair:S2QL6QL2N-LH-HR

STAIRPLAN Floor to floor height





858 1077 3249 858

Stair:S2QL7QL1N-LH-HR

Floor to floor height

2600.000 mm







2600.000 mm





Stair:S3QL2QL5N-LH-HR



Floor to floor height

2600.000 mm







2600.000 mm



858

1523





2580

Stair:S3QL4QL3N-LH-HR

Floor to floor height

2600.000 mm



858

1533







Stair:S3QL5QL2N-LH-HR

STAIRPLAN

Floor to floor height







Stair:S3QL6QL