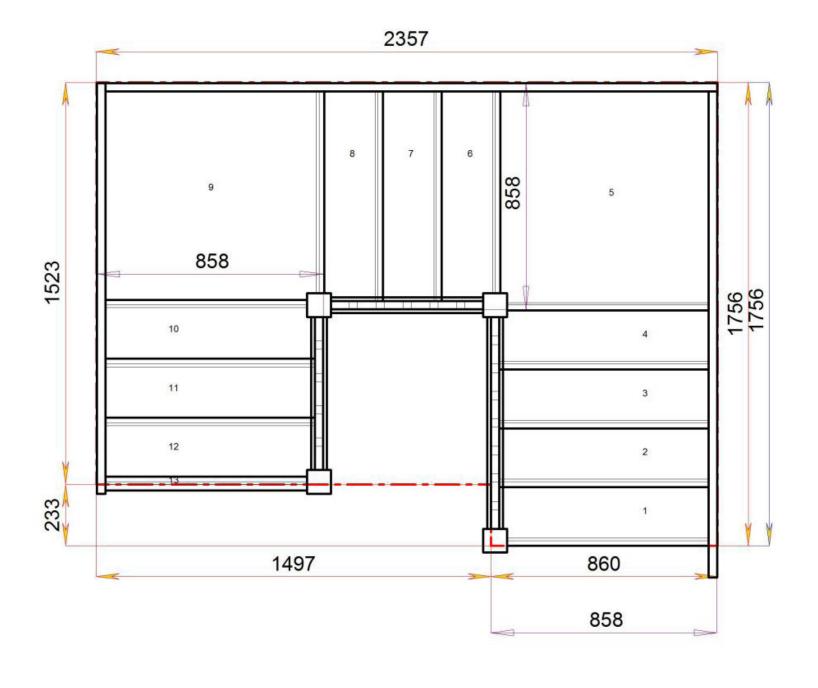

We need to know which material specification you would like quoting in from our <u>model range</u> also.

Stair:S1QL4QL5N-LH-HR

Floor to floor height

STAIRPLAN

3026 858 1523 436 858 2166 860

Stair:S1QL6QL3N-LH-HR