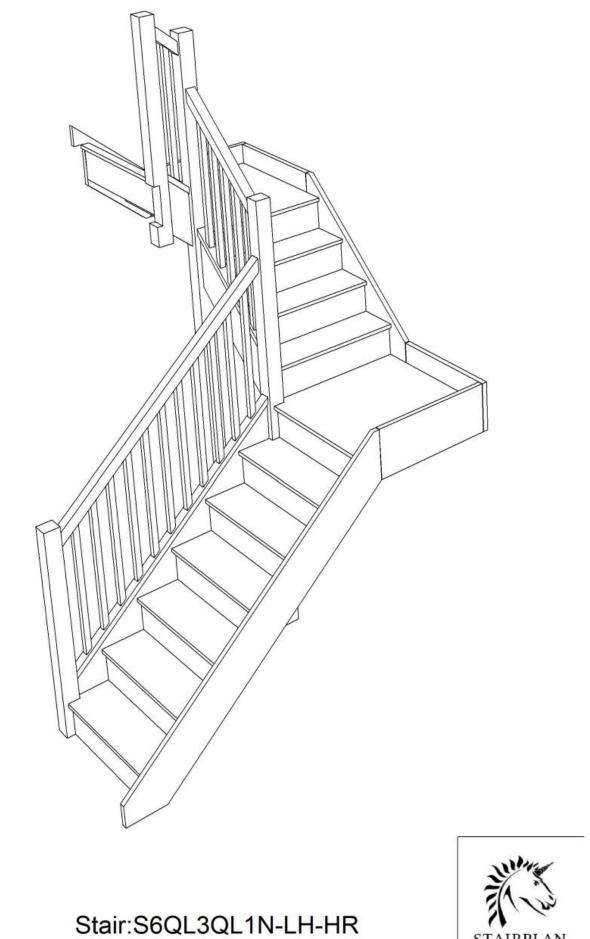

Floor to floor height

2600.000 mm

629

Stair:S2QL6QL2N-LH-HR

STAIRPLAN Floor to floor height

858 1077 3249 858

Stair:S2QL7QL1N-LH-HR

Floor to floor height

2600.000 mm

2600.000 mm

Stair:S3QL2QL5N-LH-HR

Floor to floor height

2600.000 mm

2600.000 mm

858

1523