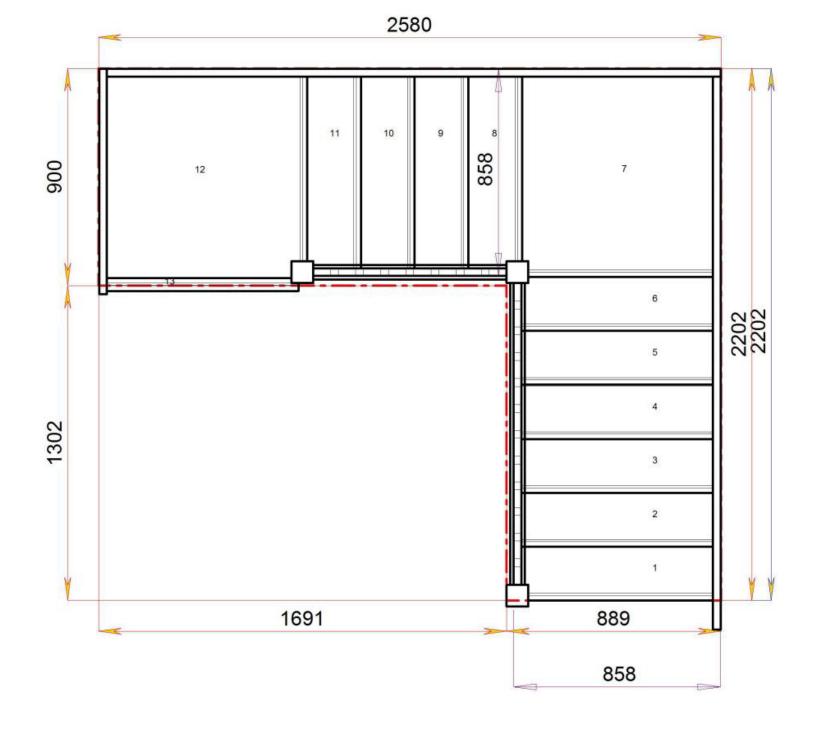

2600.000 mm

2600.000 mm

Stair:S3QL2QL5N-LH-HR

Floor to floor height

2600.000 mm

2600.000 mm

858

1523

2580

Stair:S3QL4QL3N-LH-HR

Floor to floor height

2600.000 mm

858

1533

Stair:S3QL5QL2N-LH-HR

STAIRPLAN