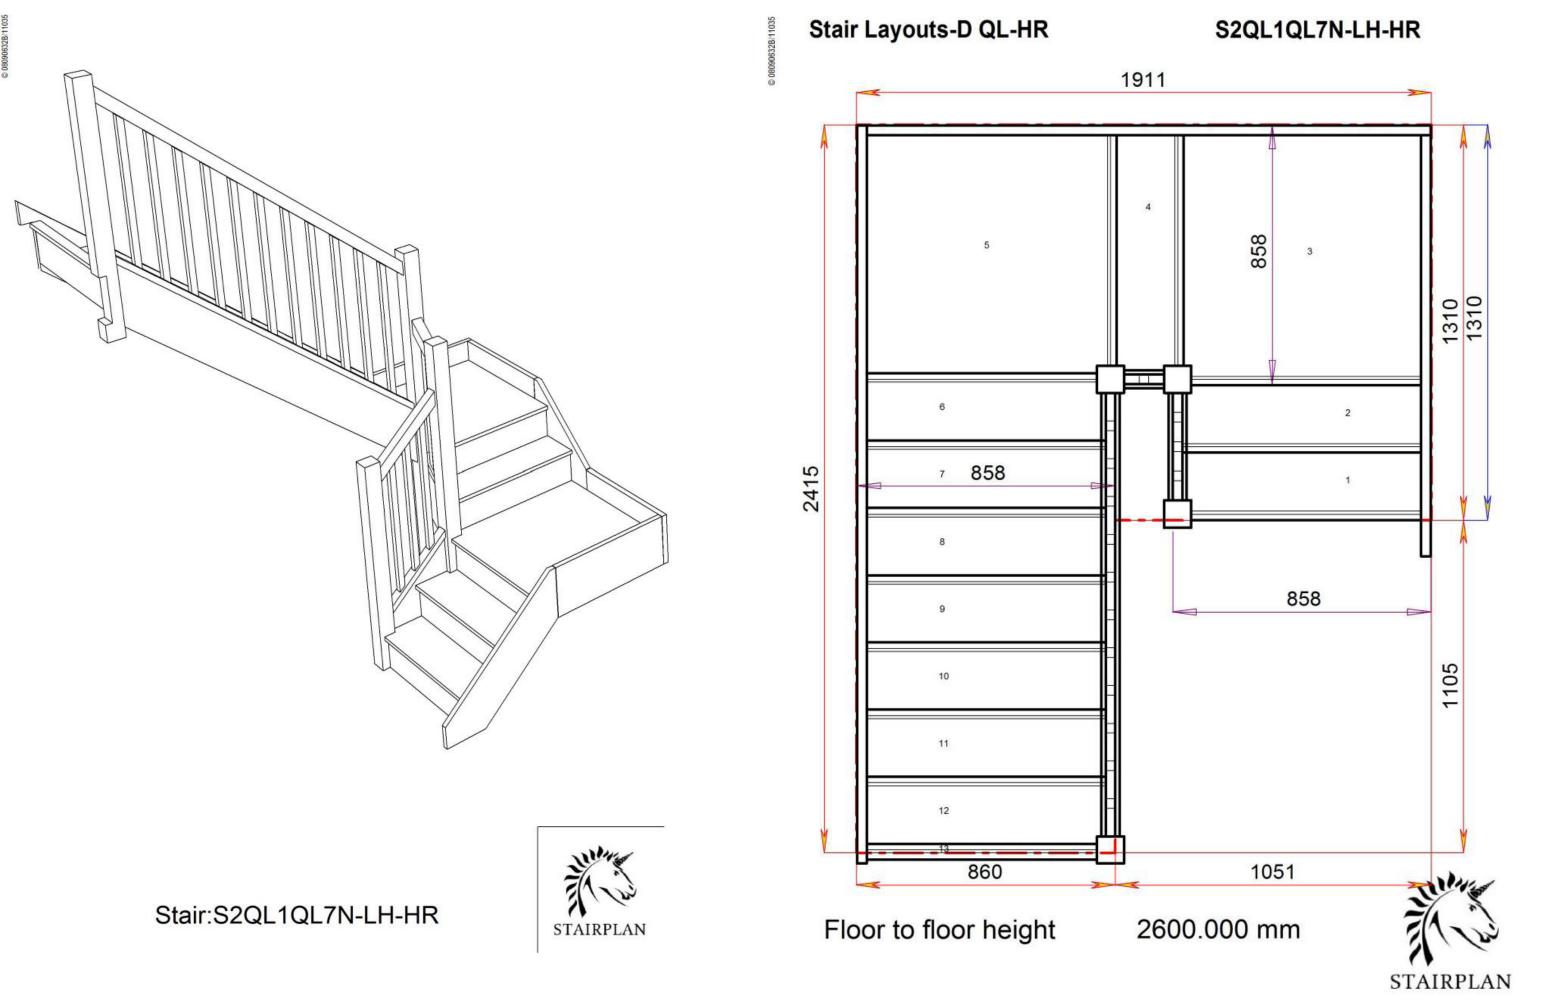

Floor to floor height STAIRPLAN

Stair:S1QL7QL2N-LH-HR

Floor to floor height

2600.000 mm

S1QLQL9N-LH-HR

Stair Layouts-D QL-HR

858

Stair:S2QL3QL5N-LH-HR