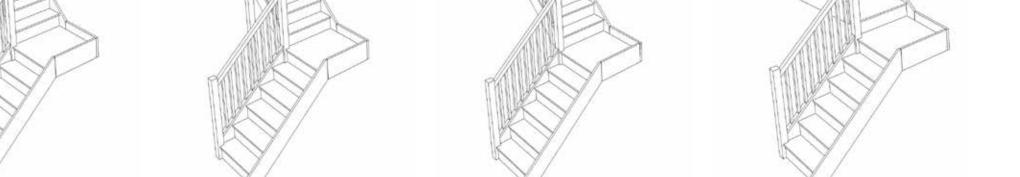

#### Left Hand Double Quarter Landing Staircases - Plan Layouts - With Handrails

We need to know which material specification you would like quoting in from our <u>model range</u> also.

Left Hand Double Quarter Landing Staircases - Plan Layouts - With Handrails

staircase with layouts like these cantact us with the Plan reference number for a quotation.

We need to know which material specification you would like quoting in from our model range also.

Left Hand Double Quarter Landing Staircases - Plan Layouts - With Handrails

We need to know which material specification you would like quoting in from our <u>model range</u> also.

Left Hand Double Quarter Landing Staircases - Plan Layouts - With Handrails

Stair:S5QL5QLN-LH-HR

Stair:S5QL4QL1N-LH-HR