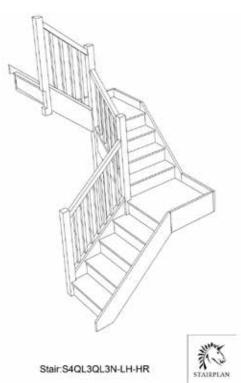

2600.000 mm

Floor to floor height

Stair:S4QL3QL3N-LH-HR

STAIRPLAN

Floor to floor height

Stair:S4QL4QL2N-LH-HR

STAIRPLAN

Floor to floor height