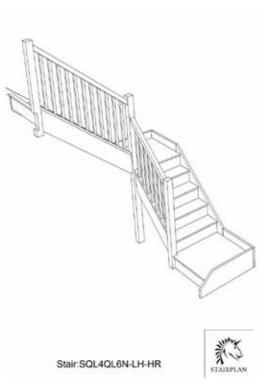

Floor to floor height

Stair:S6QL4QLN-LH-HR

Floor to floor height

Stair Layouts-D QL-HR

SQL1QL9N-LH-HR

Stair:SQL3QL7N-LH-HR

Floor to floor height

Stair:SQL4QL6N-LH-HR