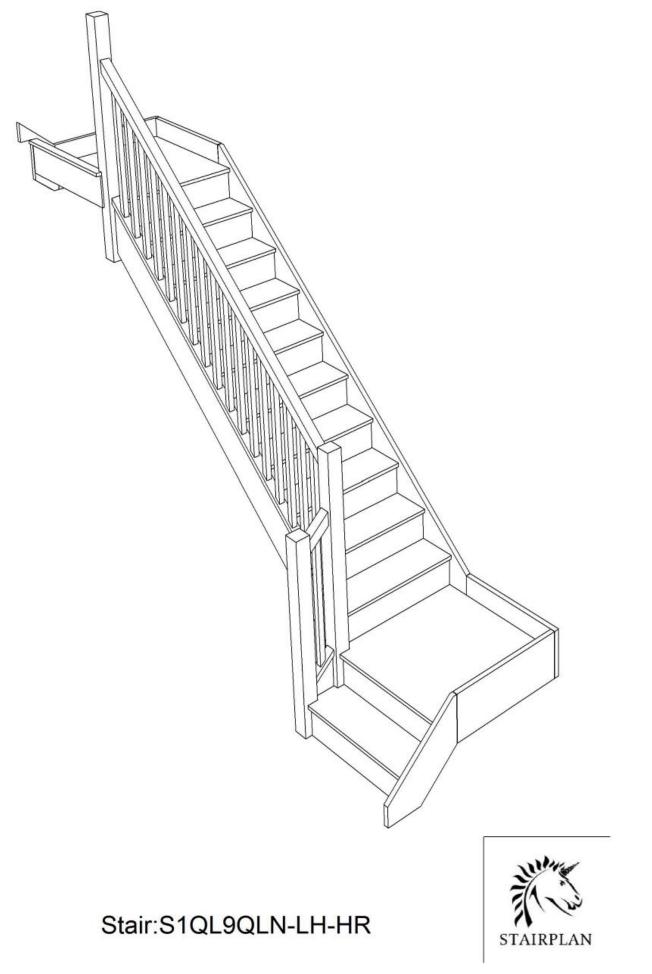

#### Left Hand Double Quarter Landing Staircases - Plan Layouts - With Handrails

We need to know which material specification you would like quoting in from our <u>model range</u> also.

Left Hand Double Quarter Landing Staircases - Plan Layouts - With Handrails

staircase with layouts like these cantact us with the Plan reference number for a quotation.

We need to know which material specification you would like quoting in from our model range also.

Left Hand Double Quarter Landing Staircases - Plan Layouts - With Handrails

We need to know which material specification you would like quoting in from our <u>model range</u> also.

Left Hand Double Quarter Landing Staircases - Plan Layouts - With Handrails

Stair:S5QL5QLN-LH-HR

Stair:S5QL4QL1N-LH-HR