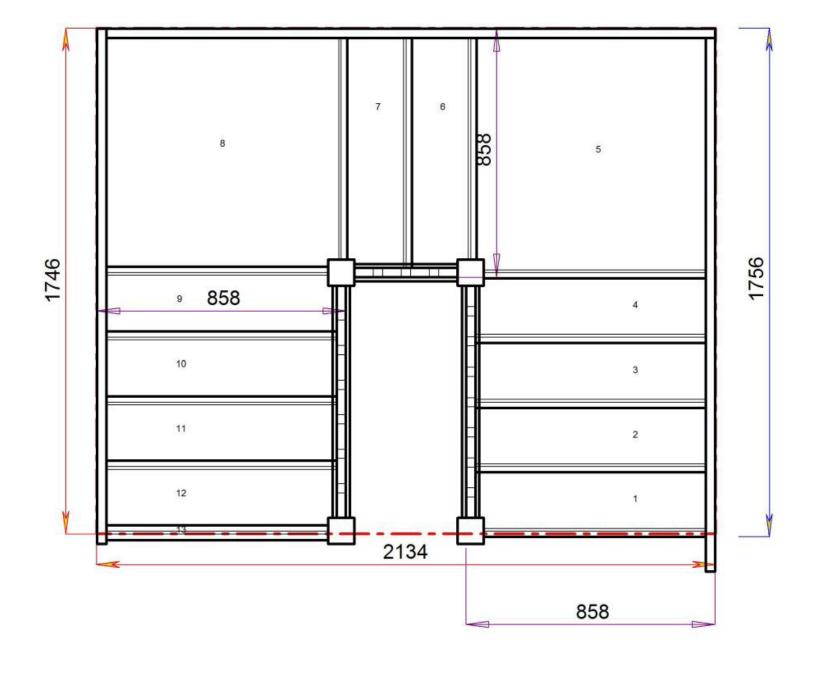

We need to know which material specification you would like quoting in from our <u>model range</u> also.

Stair:S1QL4QL5N-LH-HR

Floor to floor height

STAIRPLAN

3026 858 1523 436 858 2166 860

Stair:S1QL6QL3N-LH-HR