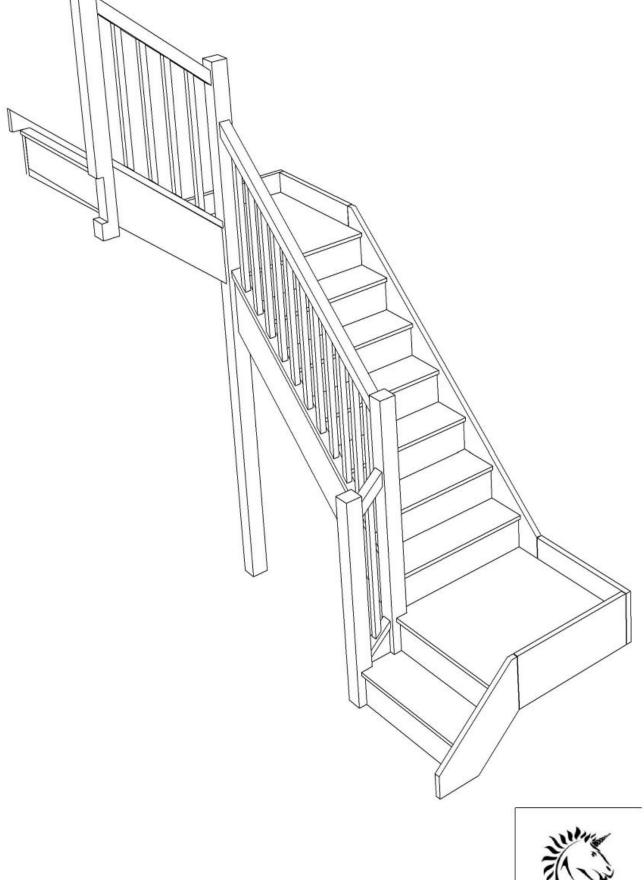

H-HR

Stair:S7QL2QL1N-LH-HR

Stair:S7QL3QLN-LH-HR

Left Hand Double Quarter Landing Staircases - Plan Layouts - With Handrails









For a fully made to measure double Quarter Landing staircase with layouts like these cantact us with the Plan reference number for a quotation.

We need to know which material specification you would like quoting in from our <u>model range</u> also.

Left Hand Double Quarter Landing Staircases - Plan Layouts - With Handrails



For a fully made to measure double Quarter Landing staircase with layouts like these cantact us with the Plan reference number for a quotation.

We need to know which material specification you would like quoting in from our <u>model range</u> also.















Stair:S1QL4QL5N-LH-HR



Floor to floor height







STAIRPLAN







3026 858 1523 436 858 2166 860

Stair:S1QL6QL3N-LH-HR

Floor to floor height STAIRPLAN







Stair:S1QL7QL2N-LH-HR



Floor to floor height







2600.000 mm













S1QLQL9N-LH-HR

Stair Layouts-D QL-HR



858



Stair:S2QL3QL5N-LH-HR

Floor to floor height

2600.000 mm



629



















Stair:S2QL6QL2N-LH-HR

STAIRPLAN Floor to floor height





858 1077 3249 858

Stair:S2QL7QL1N-LH-HR

Floor to floor height

2600.000 mm







2600.000 mm





Stair:S3QL2QL5N-LH-HR



Floor to floor height

2600.000 mm







2600.000 mm



858

1523





2580

Stair:S3QL4QL3N-LH-HR

Floor to floor height

2600.000 mm



858

1533







Stair:S3QL5QL2N-LH-HR

STAIRPLAN

Floor to floor height







Stair:S3QL6QL1N-LH-HR



Floor to floor height







3249 006 633 2360 889 858

Stair:S