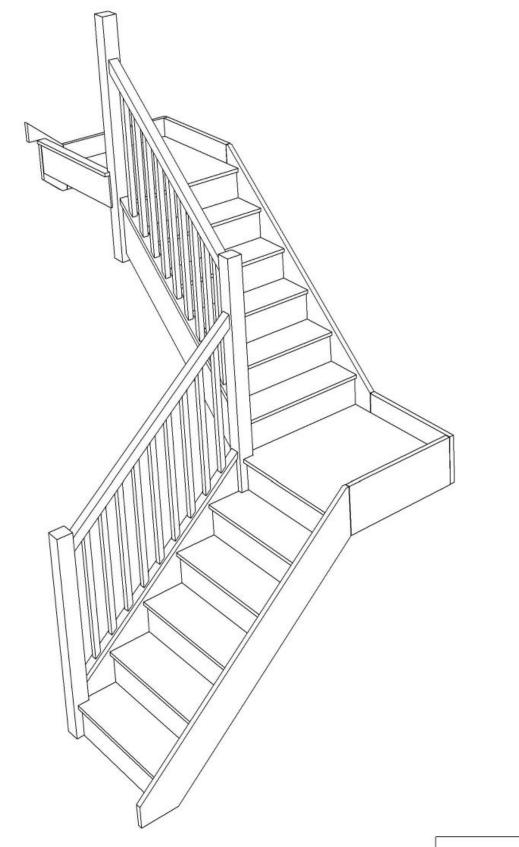

We need to know which material specification you would like quoting in from our <u>model range</u> also.

Stair:S1QL4QL5N-LH-HR

Floor to floor height

STAIRPLAN

3026 858 1523 436 858 2166 860

Stair:S1QL6QL3N-LH-HR

Floor to floor height STAIRPLAN

Stair:S1QL7QL2N-LH-HR

Floor to floor height

2600.000 mm

S1QLQL9N-LH-HR

Stair Layouts-D QL-HR

858

Stair:S2QL3QL5N-LH-HR