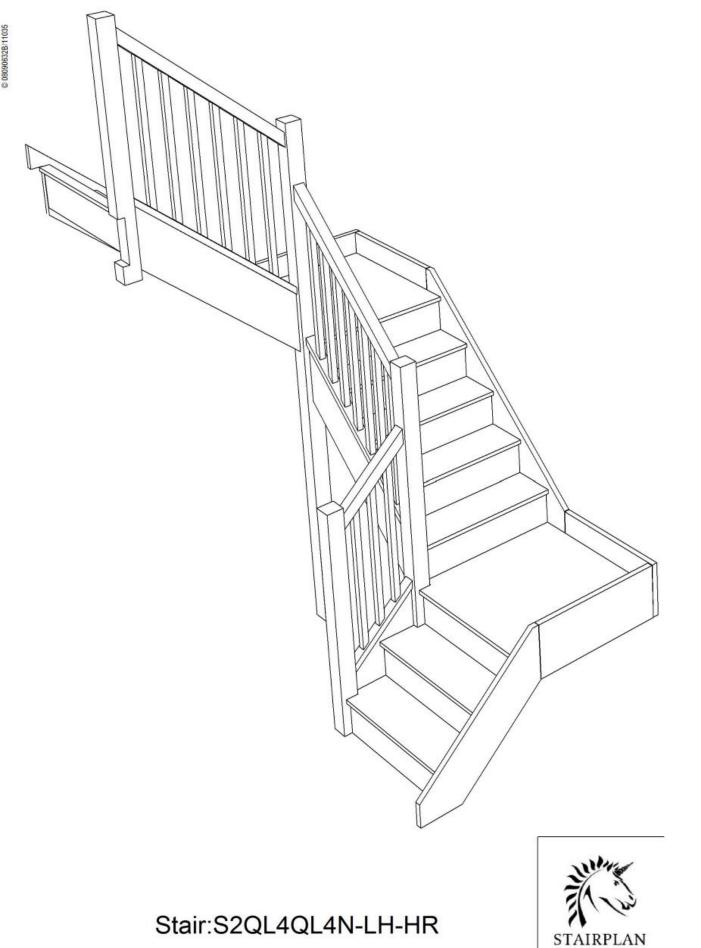

Stair:S7QLQL3N-LH-HR

Stair:S7QL2QL1N-LH-HR

Stair:S7QL3QLN-LH-HR

Left Hand Double Quarter Landing Staircases - Plan Layouts - With Handrails

For a fully made to measure double Quarter Landing staircase with layouts like these cantact us with the Plan reference number for a quotation.

We need to know which material specification you would like quoting in from our <u>model range</u> also.

Left Hand Double Quarter Landing Staircases - Plan Layouts - With Handrails

For a fully made to measure double Quarter Landing staircase with layouts like these cantact us with the Plan reference number for a quotation.