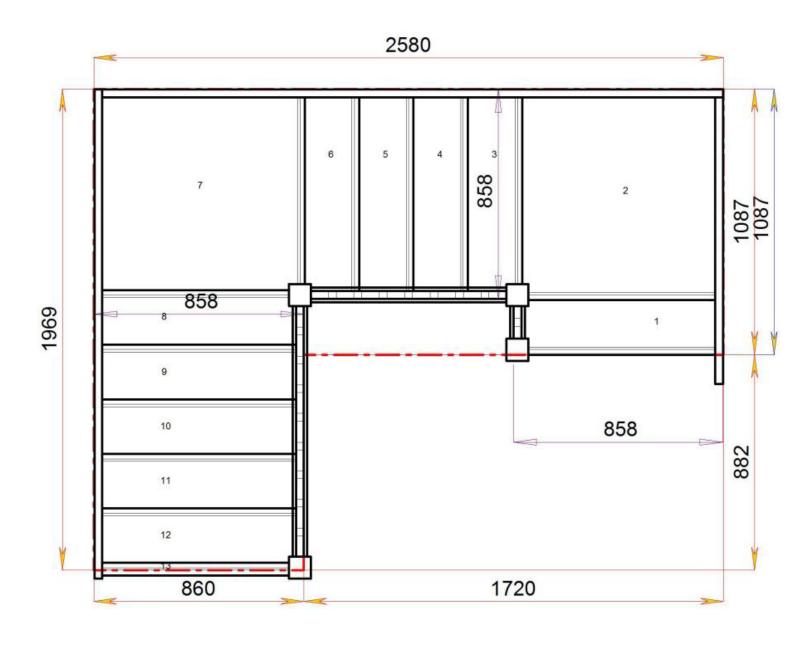

2580

Stair:S3QL4QL3N-LH-HR

Floor to floor height

2600.000 mm

858

1533

Stair:S3QL5QL2N-LH-HR

STAIRPLAN