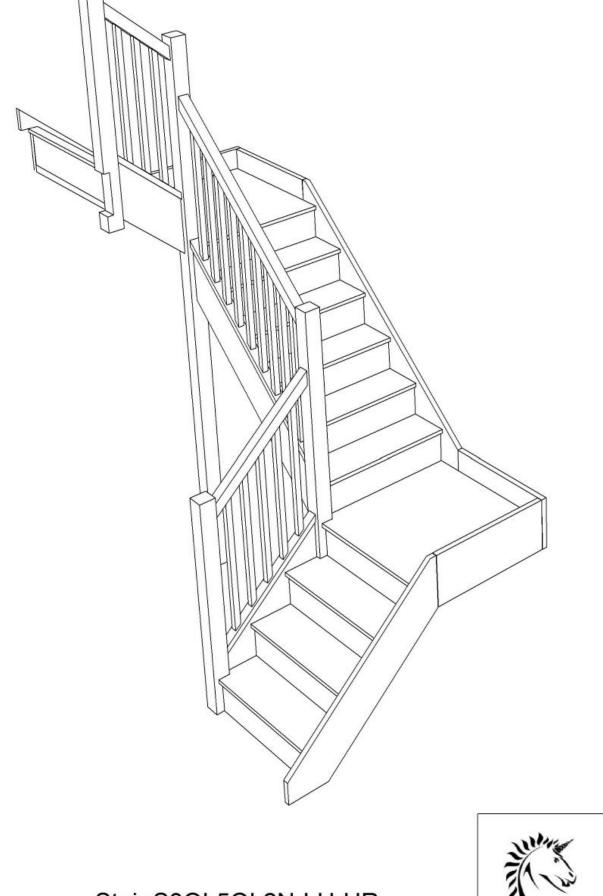

We need to know which material specification you would like quoting in from our <u>model range</u> also.

Left Hand Double Quarter Landing Staircases - Plan Layouts - With Handrails

Stair:S5QL5QLN-LH-HR

Stair:S5QL4QL1N-LH-HR