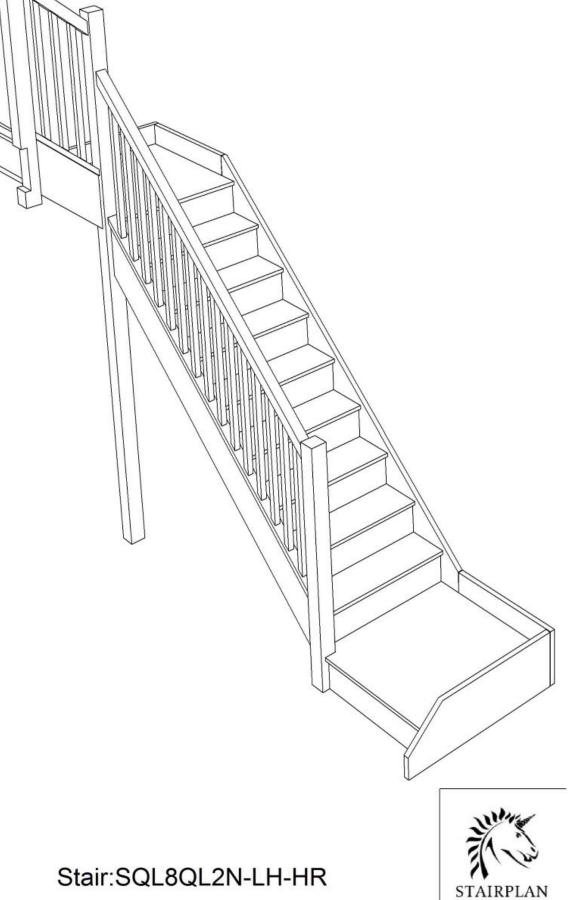

Floor to floor height

Stair:S3QL6QL1N-LH-HR

Floor to floor height

3249 006 633 2360 889 858

Stair:S3QL7QLN-LH-HR

Floor to floor height

Stair:S4QL2QL4N-LH-HR

STAIRPLAN

2600.000 mm

Floor to floor height

Stair:S4QL3QL3N-LH-HR

STAIRPLAN

Floor to floor height

Stair:S4QL4QL2N-LH-HR

STAIRPLAN

Floor to floor height