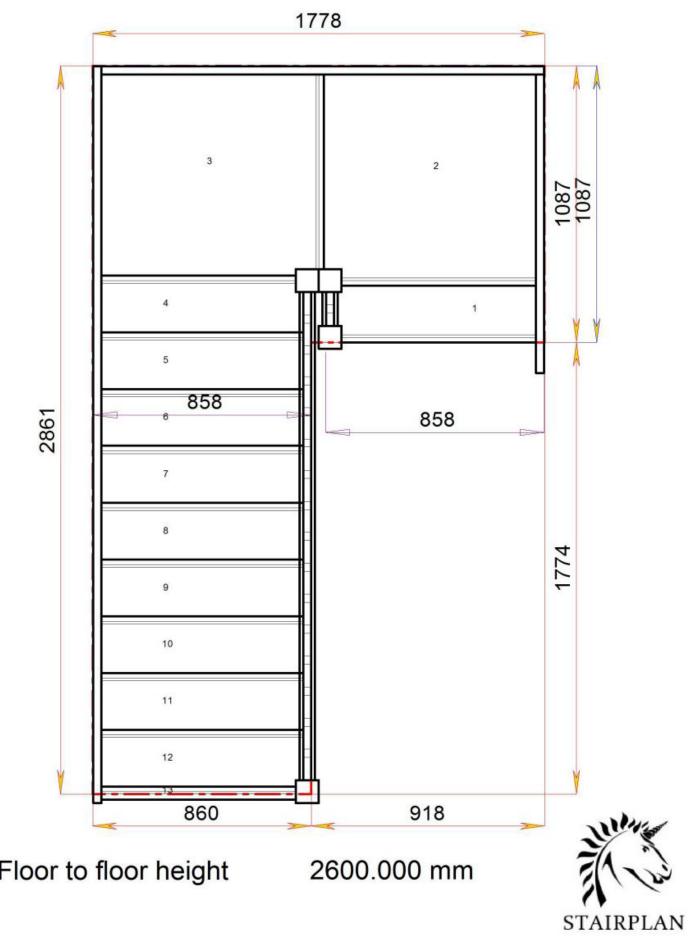

We need to know which material specification you would like quoting in from our <u>model range</u> also.

Stair:S1QL4QL5N-LH-HR

Floor to floor height

STAIRPLAN

3026 858 1523 436 858 2166 860

Stair:S1QL6QL3N-LH-HR