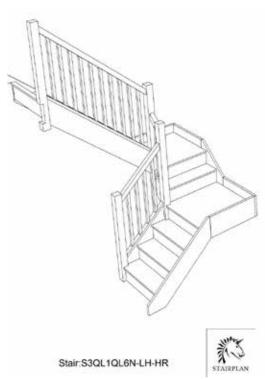

#### Left Hand Double Quarter Landing Staircases - Plan Layouts - With Handrails

We need to know which material specification you would like quoting in from our <u>model range</u> also.

Left Hand Double Quarter Landing Staircases - Plan Layouts - With Handrails