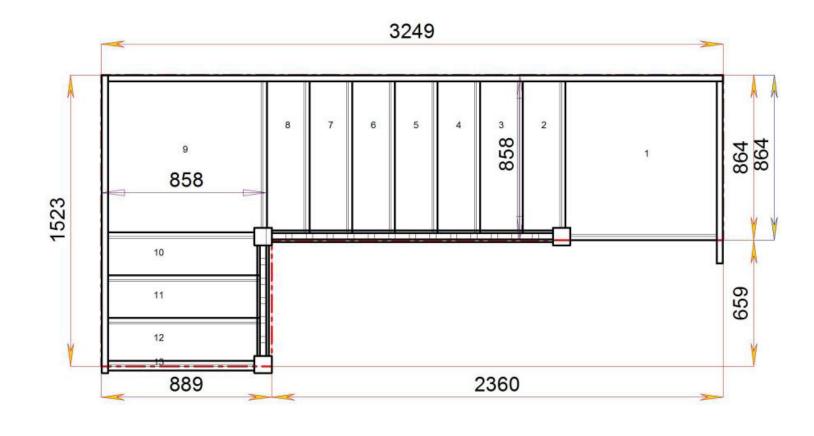

Floor to floor height

Stair:S3QL6QL1N-LH-HR

Floor to floor height

3249 006 633 2360 889 858

Stair:S3QL7QLN-LH-HR

Floor to floor height

Stair:S4QL2QL4N-LH-HR

STAIRPLAN