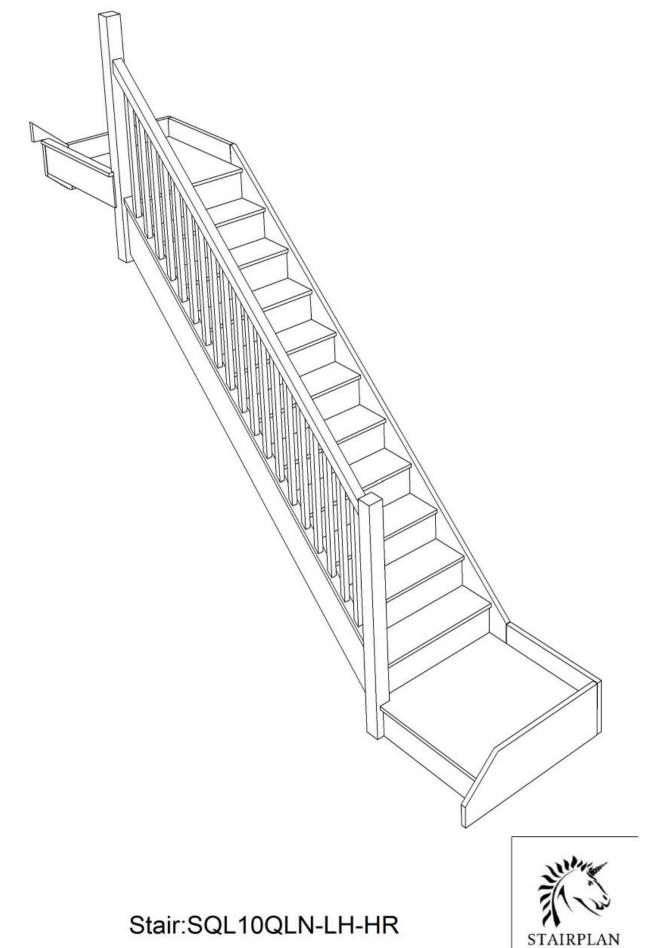

#### Left Hand Double Quarter Landing Staircases - Plan Layouts - With Handrails

We need to know which material specification you would like quoting in from our <u>model range</u> also.

Left Hand Double Quarter Landing Staircases - Plan Layouts - With Handrails

staircase with layouts like these cantact us with the Plan reference number for a quotation.

We need to know which material specification you would like quoting in from our model range also.

Left Hand Double Quarter Landing Staircases - Plan Layouts - With Handrails

We need to know which material specification you would like quoting in from our <u>model range</u> also.

Left Hand Double Quarter Landing Staircases - Plan Layouts - With Handrails

Stair:S5QL5QLN-LH-HR

Stair:S5QL4QL1N-LH-HR