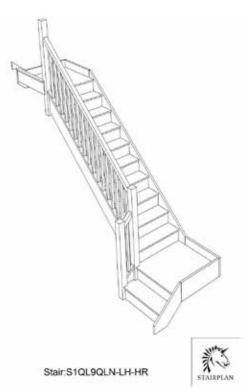

Floor to floor height STAIRPLAN

Stair:S1QL7QL2N-LH-HR

Floor to floor height

2600.000 mm

S1QLQL9N-LH-HR

Stair Layouts-D QL-HR

858

Stair:S2QL3QL5N-LH-HR