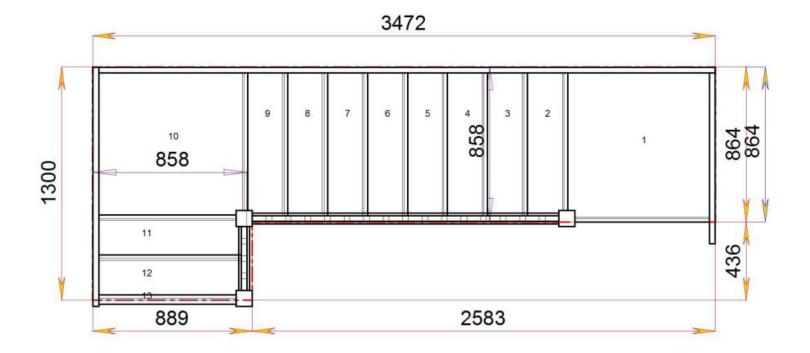

#### Left Hand Double Quarter Landing Staircases - Plan Layouts - With Handrails

We need to know which material specification you would like quoting in from our <u>model range</u> also.

Left Hand Double Quarter Landing Staircases - Plan Layouts - With Handrails

staircase with layouts like these cantact us with the Plan reference number for a quotation.

We need to know which material specification you would like quoting in from our model range also.

Left Hand Double Quarter Landing Staircases - Plan Layouts - With Handrails

We need to know which material specification you would like quoting in from our <u>model range</u> also.

Left Hand Double Quarter Landing Staircases - Plan Layouts - With Handrails

Stair:S5QL5QLN-LH-HR

Stair:S5QL4QL1N-LH-HR