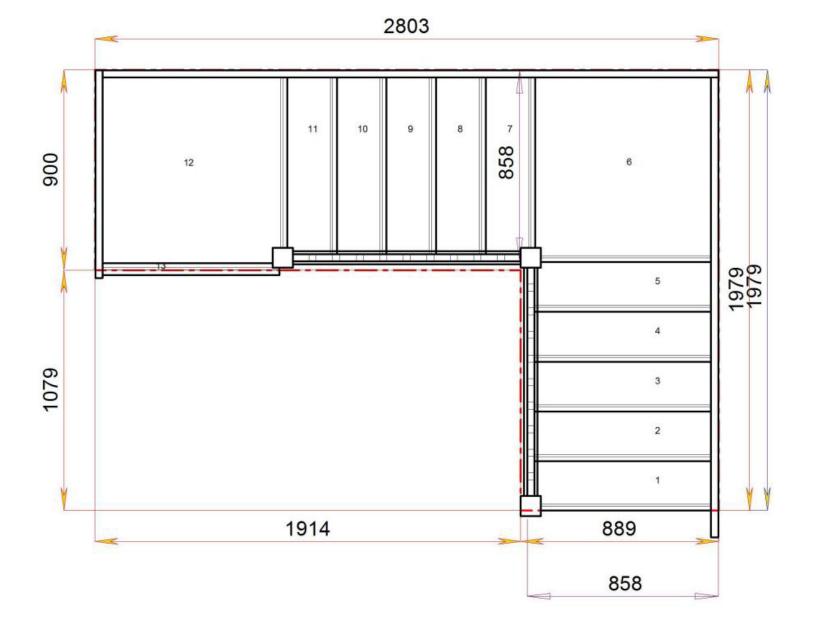

Floor to floor height

2600.000 mm

629

Stair:S2QL6QL2N-LH-HR

STAIRPLAN Floor to floor height

858 1077 3249 858

Stair:S2QL7QL1N-LH-HR

Floor to floor height

2600.000 mm

2600.000 mm

Stair:S3QL2QL5N-LH-HR

Floor to floor height

2600.000 mm

2600.000 mm

858

1523