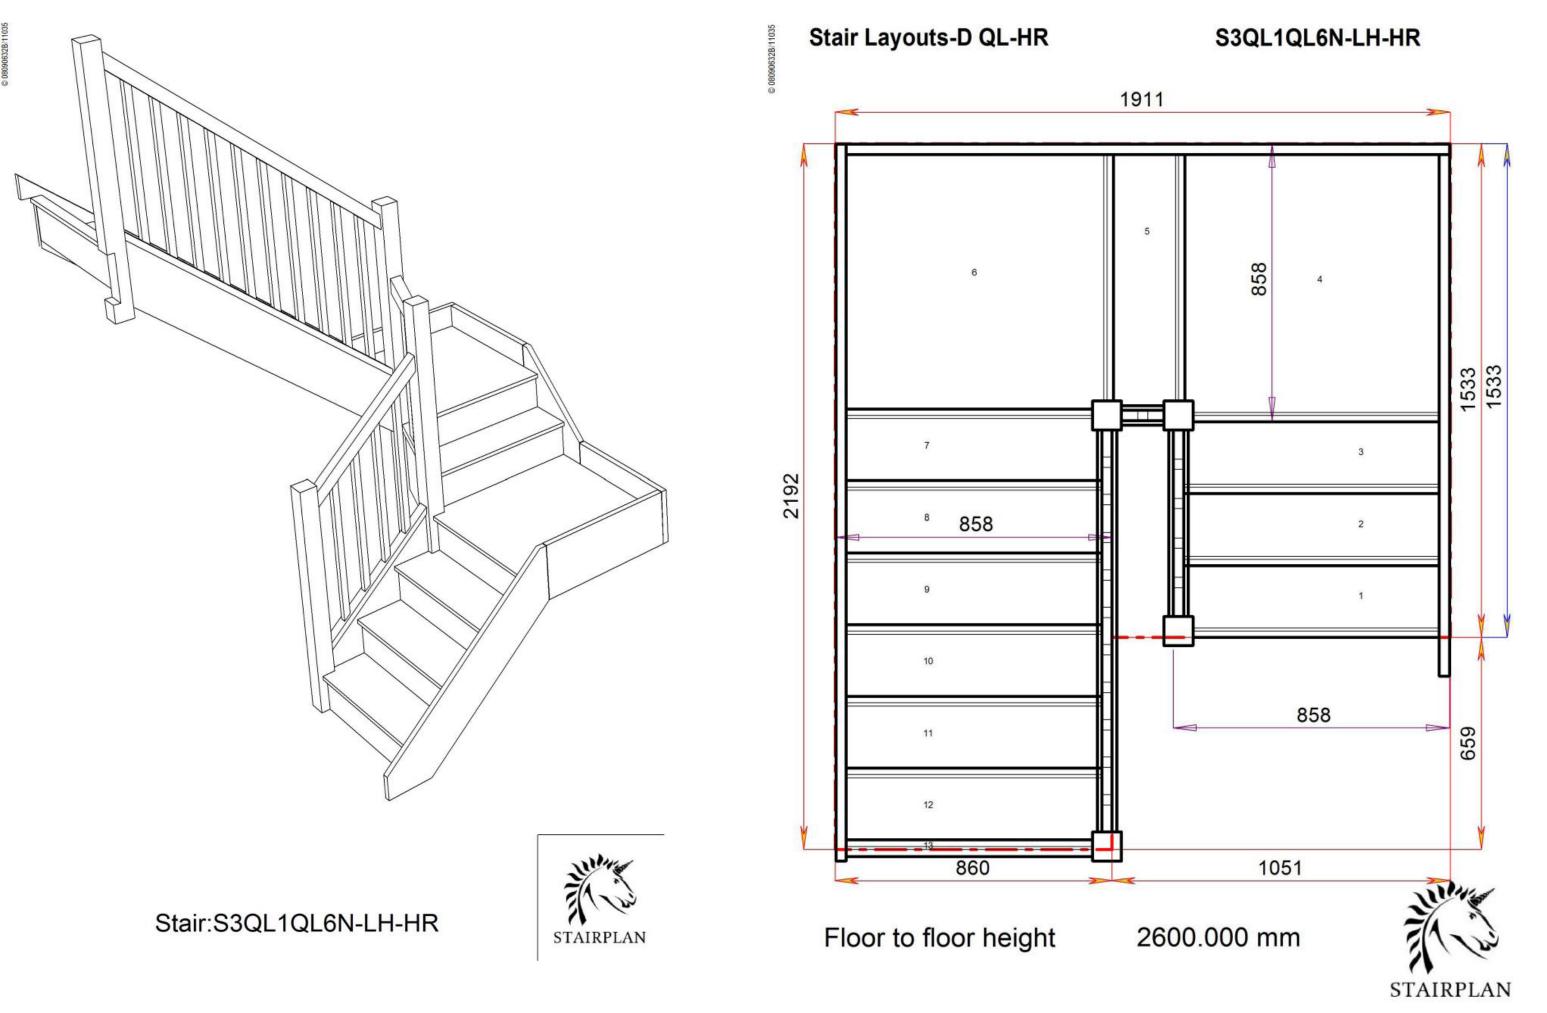

Floor to floor height STAIRPLAN

Stair:S1QL7QL2N-LH-HR

Floor to floor height

2600.000 mm

S1QLQL9N-LH-HR

Stair Layouts-D QL-HR

858

Stair:S2QL3QL5N-LH-HR