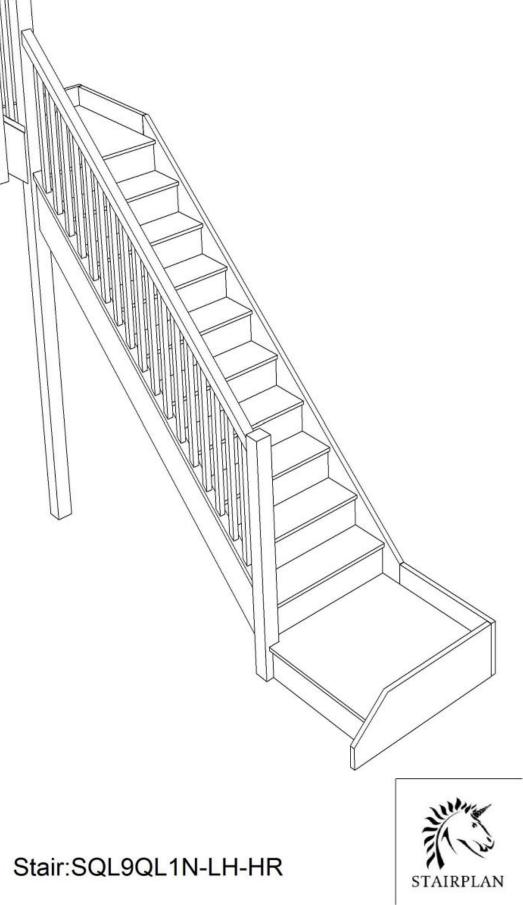

#### Left Hand Double Quarter Landing Staircases - Plan Layouts - With Handrails

We need to know which material specification you would like quoting in from our <u>model range</u> also.

Left Hand Double Quarter Landing Staircases - Plan Layouts - With Handrails

staircase with layouts like these cantact us with the Plan reference number for a quotation.

We need to know which material specification you would like quoting in from our model range also.

Left Hand Double Quarter Landing Staircases - Plan Layouts - With Handrails

We need to know which material specification you would like quoting in from our <u>model range</u> also.

Left Hand Double Quarter Landing Staircases - Plan Layouts - With Handrails

Stair:S5QL5QLN-LH-HR

Stair:S5QL4QL1N-LH-HR