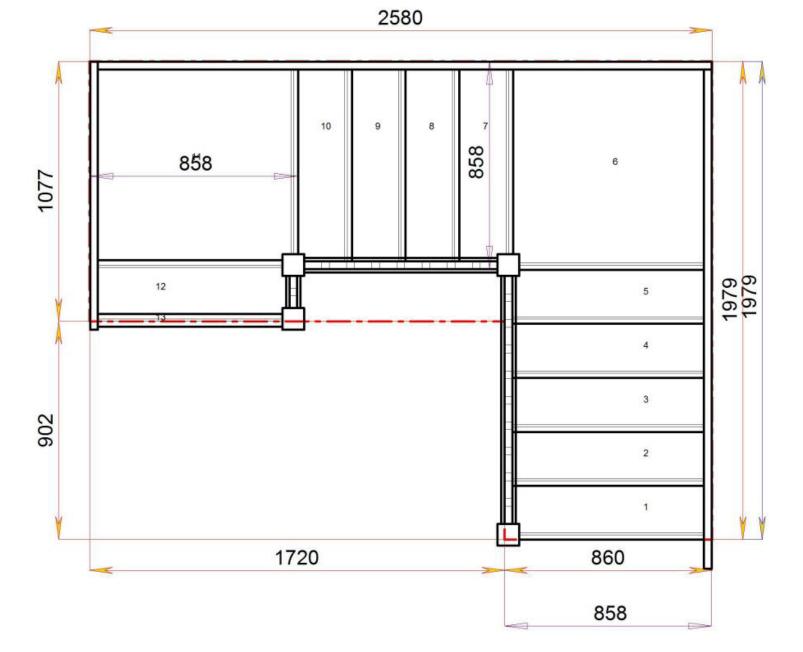

We need to know which material specification you would like quoting in from our <u>model range</u> also.

Stair:S1QL4QL5N-LH-HR

Floor to floor height

STAIRPLAN

3026 858 1523 436 858 2166 860

Stair:S1QL6QL3N-LH-HR

Floor to floor height STAIRPLAN

Stair:S1QL7QL2N-LH-HR

Floor to floor height

2600.000 mm

S1QLQL9N-LH-HR

Stair Layouts-D QL-HR

858

Stair:S2QL3QL5N-LH-HR