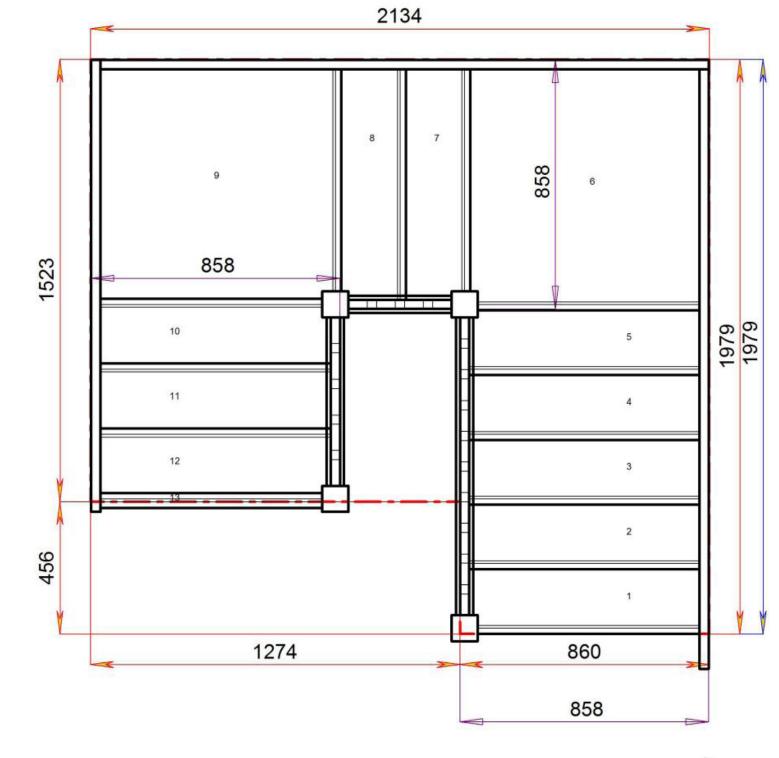

We need to know which material specification you would like quoting in from our <u>model range</u> also.

Stair:S1QL4QL5N-LH-HR

Floor to floor height

STAIRPLAN

3026 858 1523 436 858 2166 860

Stair:S1QL6QL3N-LH-HR

Floor to floor height STAIRPLAN

Stair:S1QL7QL2N-LH-HR

Floor to floor height

2600.000 mm

S1QLQL9N-LH-HR

Stair Layouts-D QL-HR

858

Stair:S2QL3QL5N-LH-HR