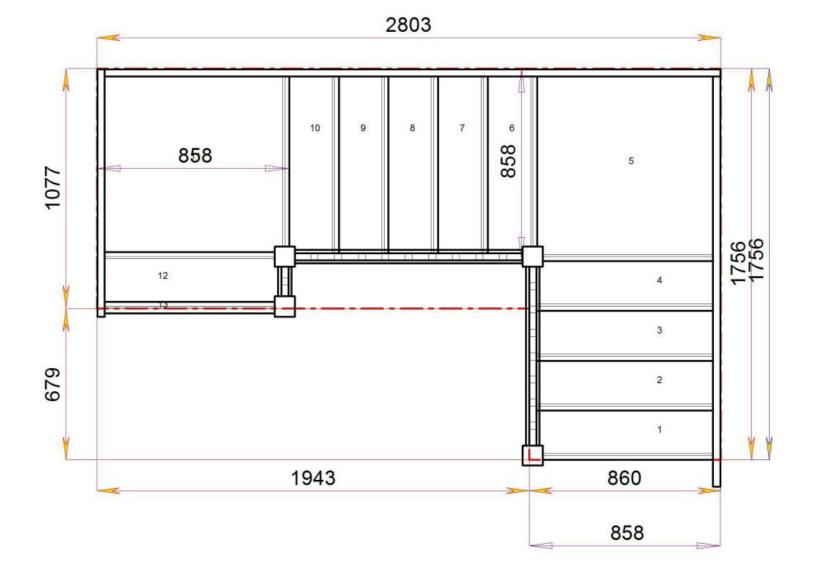

We need to know which material specification you would like quoting in from our <u>model range</u> also.

Stair:S1QL4QL5N-LH-HR

Floor to floor height

STAIRPLAN

3026 858 1523 436 858 2166 860

Stair:S1QL6QL3N-LH-HR