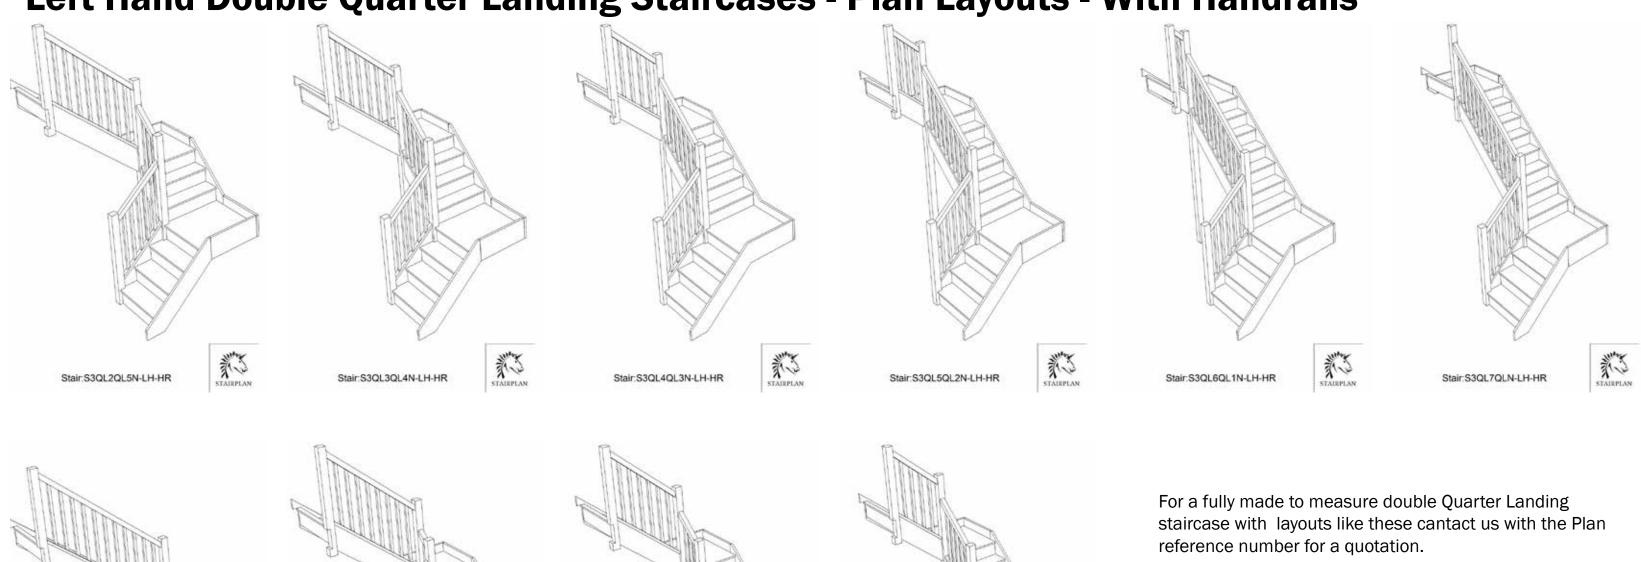

#### Left Hand Double Quarter Landing Staircases - Plan Layouts - With Handrails

We need to know which material specification you would like quoting in from our <u>model range</u> also.

Left Hand Double Quarter Landing Staircases - Plan Layouts - With Handrails

staircase with layouts like these cantact us with the Plan reference number for a quotation.

We need to know which material specification you would like quoting in from our model range also.

Left Hand Double Quarter Landing Staircases - Plan Layouts - With Handrails

We need to know which material specification you would like quoting in from our <u>model range</u> also.

Left Hand Double Quarter Landing Staircases - Plan Layouts - With Handrails

Stair:S5QL5QLN-LH-HR

Stair:S5QL4QL1N-LH-HR