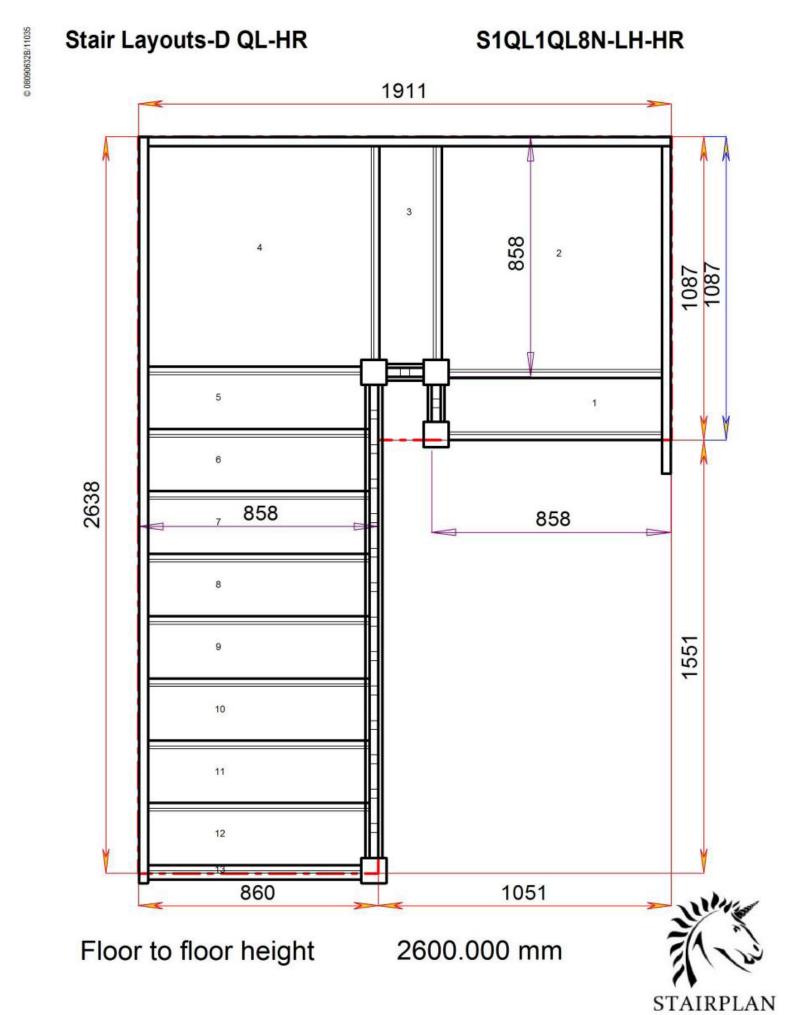

We need to know which material specification you would like quoting in from our <u>model range</u> also.

Stair:S1QL4QL5N-LH-HR

Floor to floor height

STAIRPLAN

3026 858 1523 436 858 2166 860

Stair:S1QL6QL3N-LH-HR

Floor to floor height STAIRPLAN

Stair:S1QL7QL2N-LH-HR

Floor to floor height

2600.000 mm

S1QLQL9N-LH-HR

Stair Layouts-D QL-HR

858

Stair:S2QL3QL5N-LH-HR