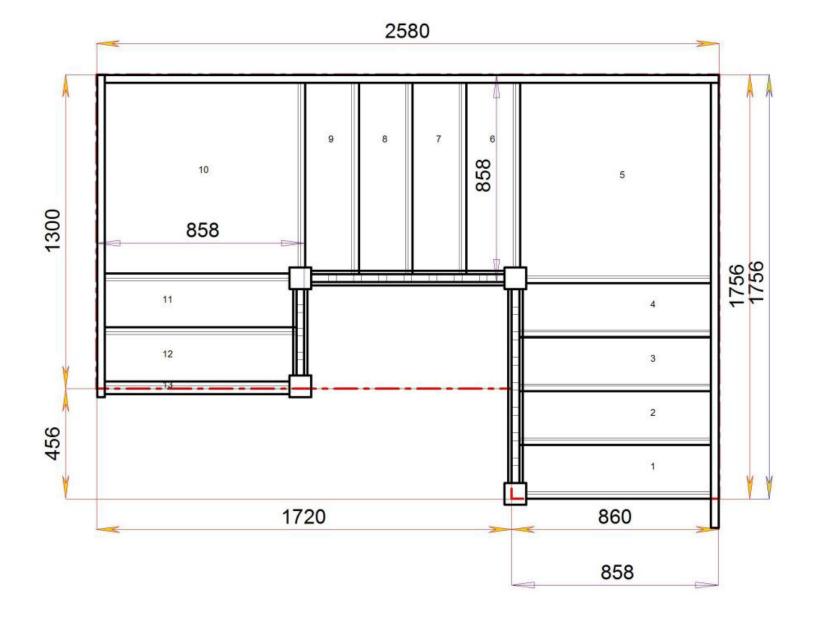

2600.000 mm

2600.000 mm

Stair:S3QL2QL5N-LH-HR

Floor to floor height

2600.000 mm

2600.000 mm

858

1523

2580

Stair:S3QL4QL3N-LH-HR

Floor to floor height

2600.000 mm

858

1533

Stair:S3QL5QL2N-LH-HR

STAIRPLAN