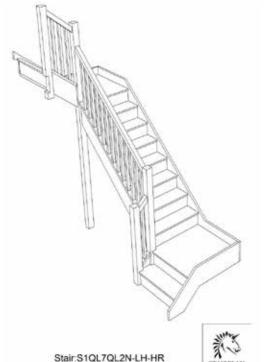

Stair:S7QLQL3N-LH-HR

Stair:S7QL2QL1N-LH-HR

Stair:S7QL3QLN-LH-HR

Left Hand Double Quarter Landing Staircases - Plan Layouts - With Handrails

For a fully made to measure double Quarter Landing staircase with layouts like these cantact us with the Plan reference number for a quotation.

Floor to floor height STAIRPLAN

Stair:S1QL7QL2N-LH-HR

Floor to floor height

2600.000 mm

S1QLQL9N-LH-HR

Stair Layouts-D QL-HR

858

Stair:S2QL3QL5N-LH-HR