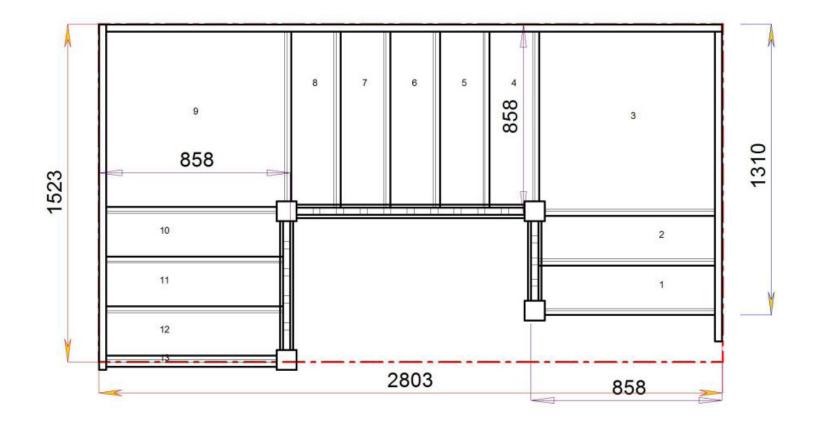

We need to know which material specification you would like quoting in from our <u>model range</u> also.

Stair:S1QL4QL5N-LH-HR

Floor to floor height

STAIRPLAN

3026 858 1523 436 858 2166 860

Stair:S1QL6QL3N-LH-HR