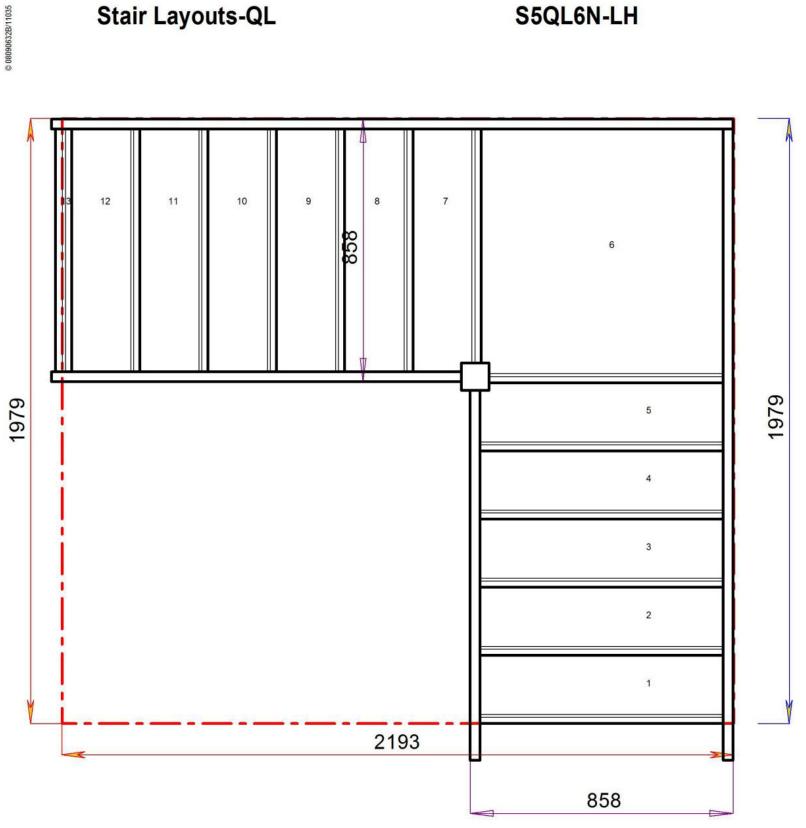

## S4QL7N-LH

2600.000 mm

STAIRPLAN

Stair:S5QL6N-LH

Back to Stairplan.com - Plans are for Guide Purposes only and can be Fully customised Call sales On 01952 608853 - Choice of Materials and Styles

### S5QL6N-LH

Stair:S7QL4N-LH

Back to Stairplan.com - Plans are for Guide Purposes only and can be Fully customised Call sales On 01952 608853 - Choice of Materials and Styles

Back to Stairplan.com - Plans are for Guide Purposes only and can be Fully customised Call sales On 01952 608853 - Choice of Materials and Styles