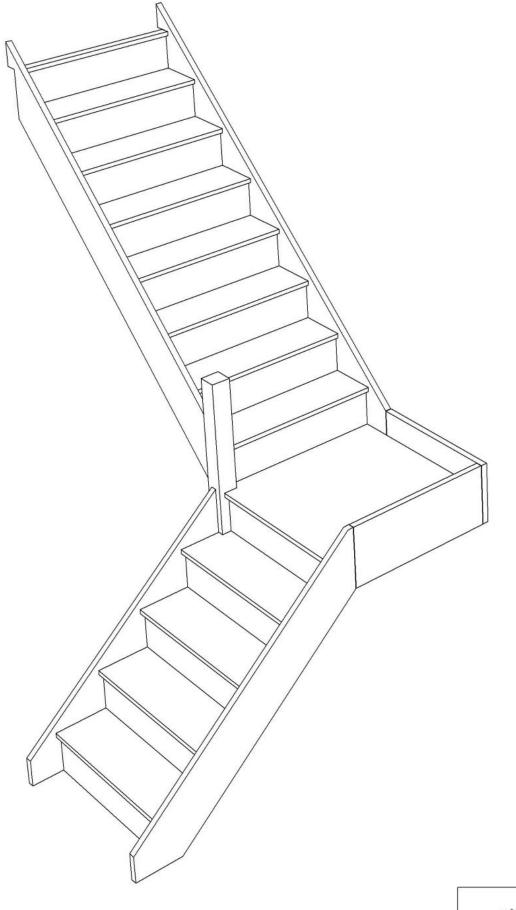

## S2QL9N-LH

Stair Layouts-QL

Floor to floor height 26

Stair:S3QL8N-LH

Back to Stairplan.com - Plans are for Guide Purposes only and can be Fully customised Call sales On 01952 608853 - Choice of Materials and Styles

### S3QL8N-LH

2600.000 mm

STAIRPLAN

Stair Layouts-QL

Floor to floor height 26

Stair:S4QL7N-LH

Back to Stairplan.com - Plans are for Guide Purposes only and can be Fully customised Call sales On 01952 608853 - Choice of Materials and Styles