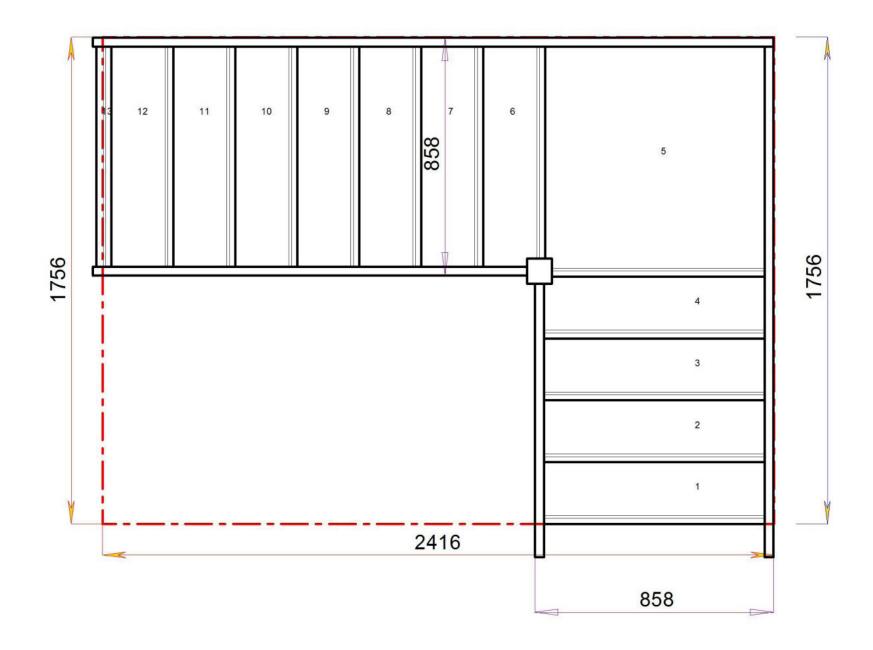

## S4QL7N-LH

2600.000 mm

STAIRPLAN

Stair:S5QL6N-LH

Back to Stairplan.com - Plans are for Guide Purposes only and can be Fully customised Call sales On 01952 608853 - Choice of Materials and Styles

### S5QL6N-LH

Stair:S7QL4N-LH

Back to Stairplan.com - Plans are for Guide Purposes only and can be Fully customised Call sales On 01952 608853 - Choice of Materials and Styles

Back to Stairplan.com - Plans are for Guide Purposes only and can be Fully customised Call sales On 01952 608853 - Choice of Materials and Styles