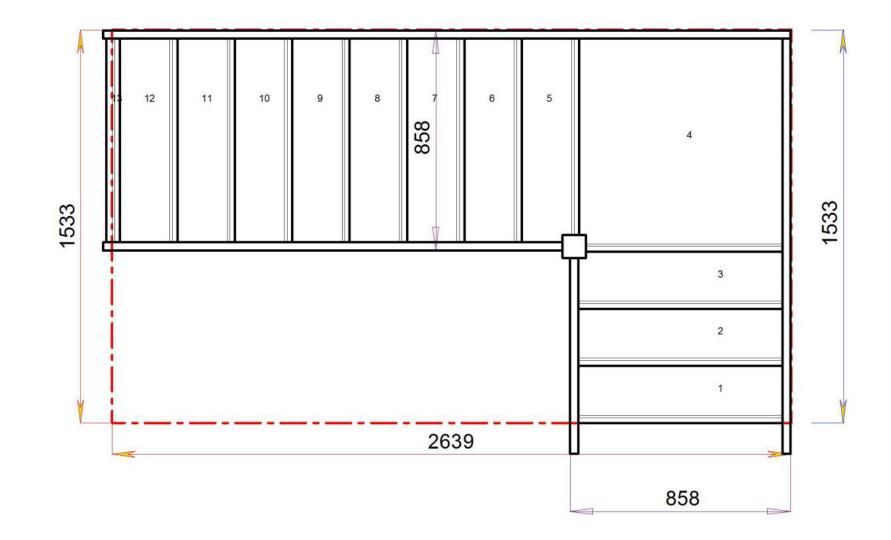

## S2QL9N-LH

Stair Layouts-QL

Floor to floor height 26

Stair:S3QL8N-LH

Back to Stairplan.com - Plans are for Guide Purposes only and can be Fully customised Call sales On 01952 608853 - Choice of Materials and Styles

### S3QL8N-LH

2600.000 mm

STAIRPLAN

Stair Layouts-QL

Floor to floor height 26

Stair:S4QL7N-LH

Back to Stairplan.com - Plans are for Guide Purposes only and can be Fully customised Call sales On 01952 608853 - Choice of Materials and Styles