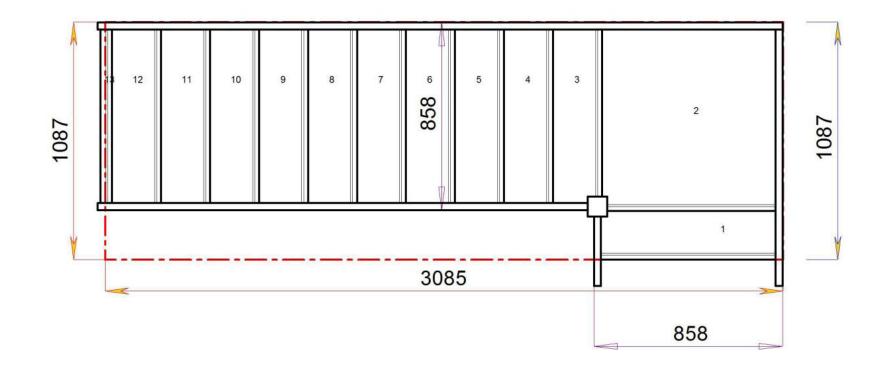

## S2QL9N-LH

Stair Layouts-QL

Floor to floor height 26

Stair:S3QL8N-LH

Back to Stairplan.com - Plans are for Guide Purposes only and can be Fully customised Call sales On 01952 608853 - Choice of Materials and Styles