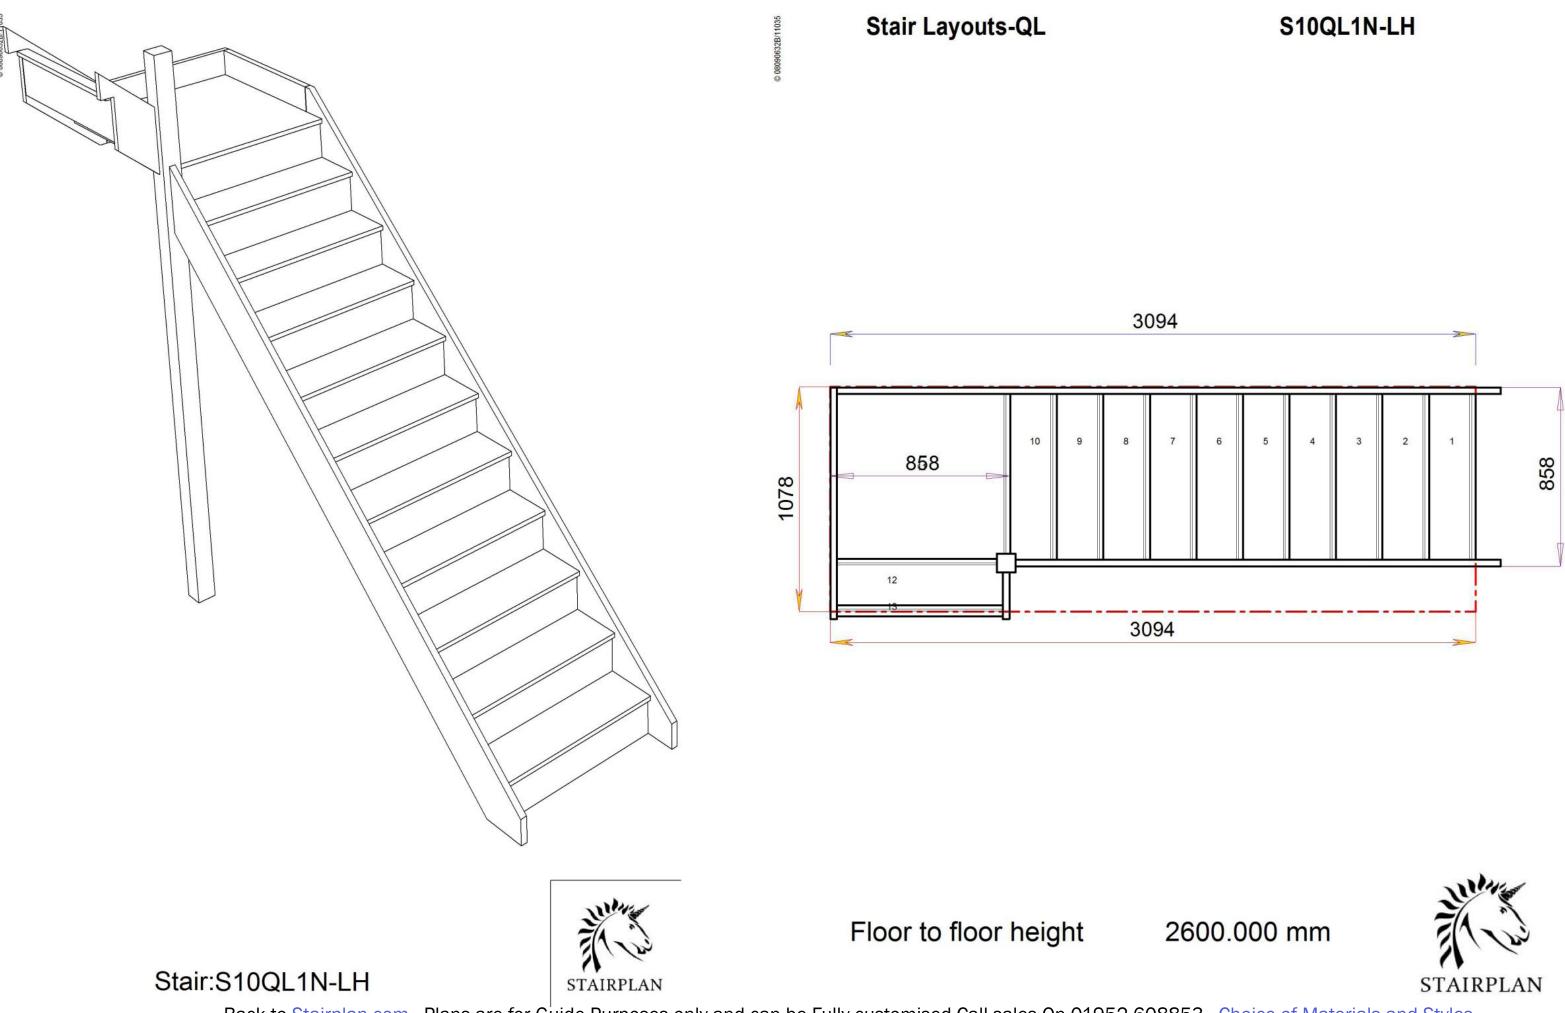

## S1QL10N-LH

Stair Layouts-QL

Floor to floor height

Back to Stairplan.com - Plans are for Guide Purposes only and can be Fully customised Call sales On 01952 608853 - Choice of Materials and Styles