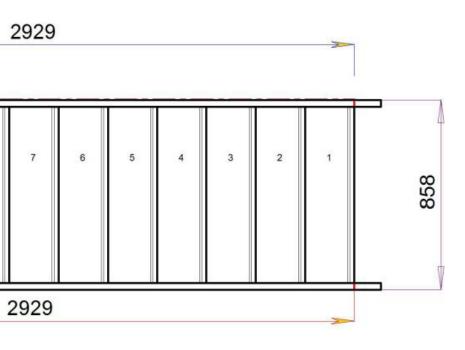

### S5QL6N-LH

Stair:S7QL4N-LH

Back to Stairplan.com - Plans are for Guide Purposes only and can be Fully customised Call sales On 01952 608853 - Choice of Materials and Styles

Back to Stairplan.com - Plans are for Guide Purposes only and can be Fully customised Call sales On 01952 608853 - Choice of Materials and Styles