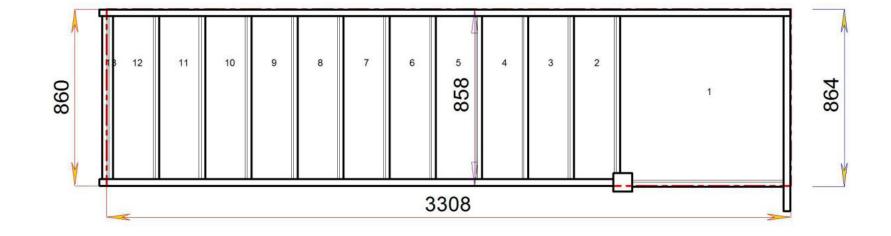

## SQL11N-LH

STAIRPLAN

Stair Layouts-QL

Floor to floor height

STAIRPLAN Back to Stairplan.com - Plans are for Guide Purposes only and can be Fully customised Call sales On 01952 608853 - Choice of Materials and Styles