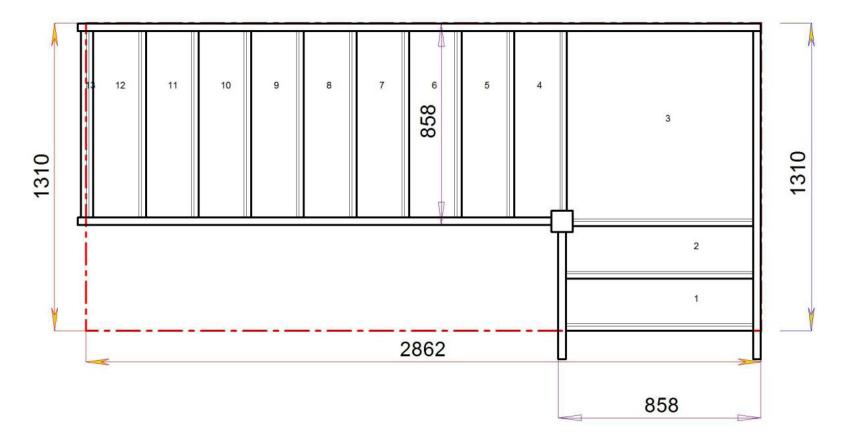

## S1QL10N-LH

Stair Layouts-QL

Floor to floor height

Back to Stairplan.com - Plans are for Guide Purposes only and can be Fully customised Call sales On 01952 608853 - Choice of Materials and Styles