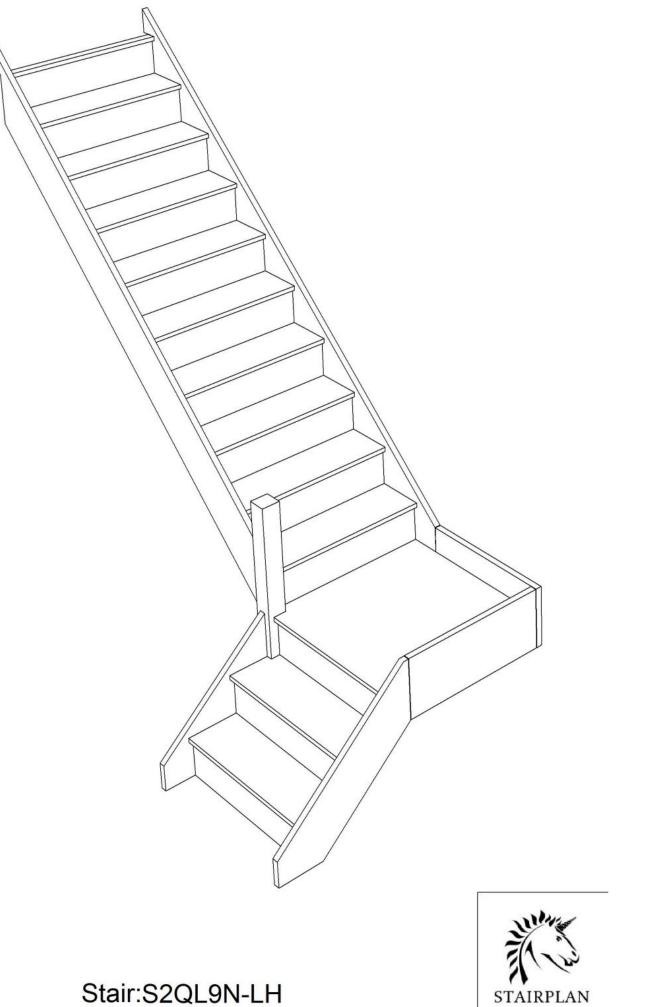

## S2QL9N-LH

Stair Layouts-QL

Floor to floor height 26

Stair:S3QL8N-LH

Back to Stairplan.com - Plans are for Guide Purposes only and can be Fully customised Call sales On 01952 608853 - Choice of Materials and Styles