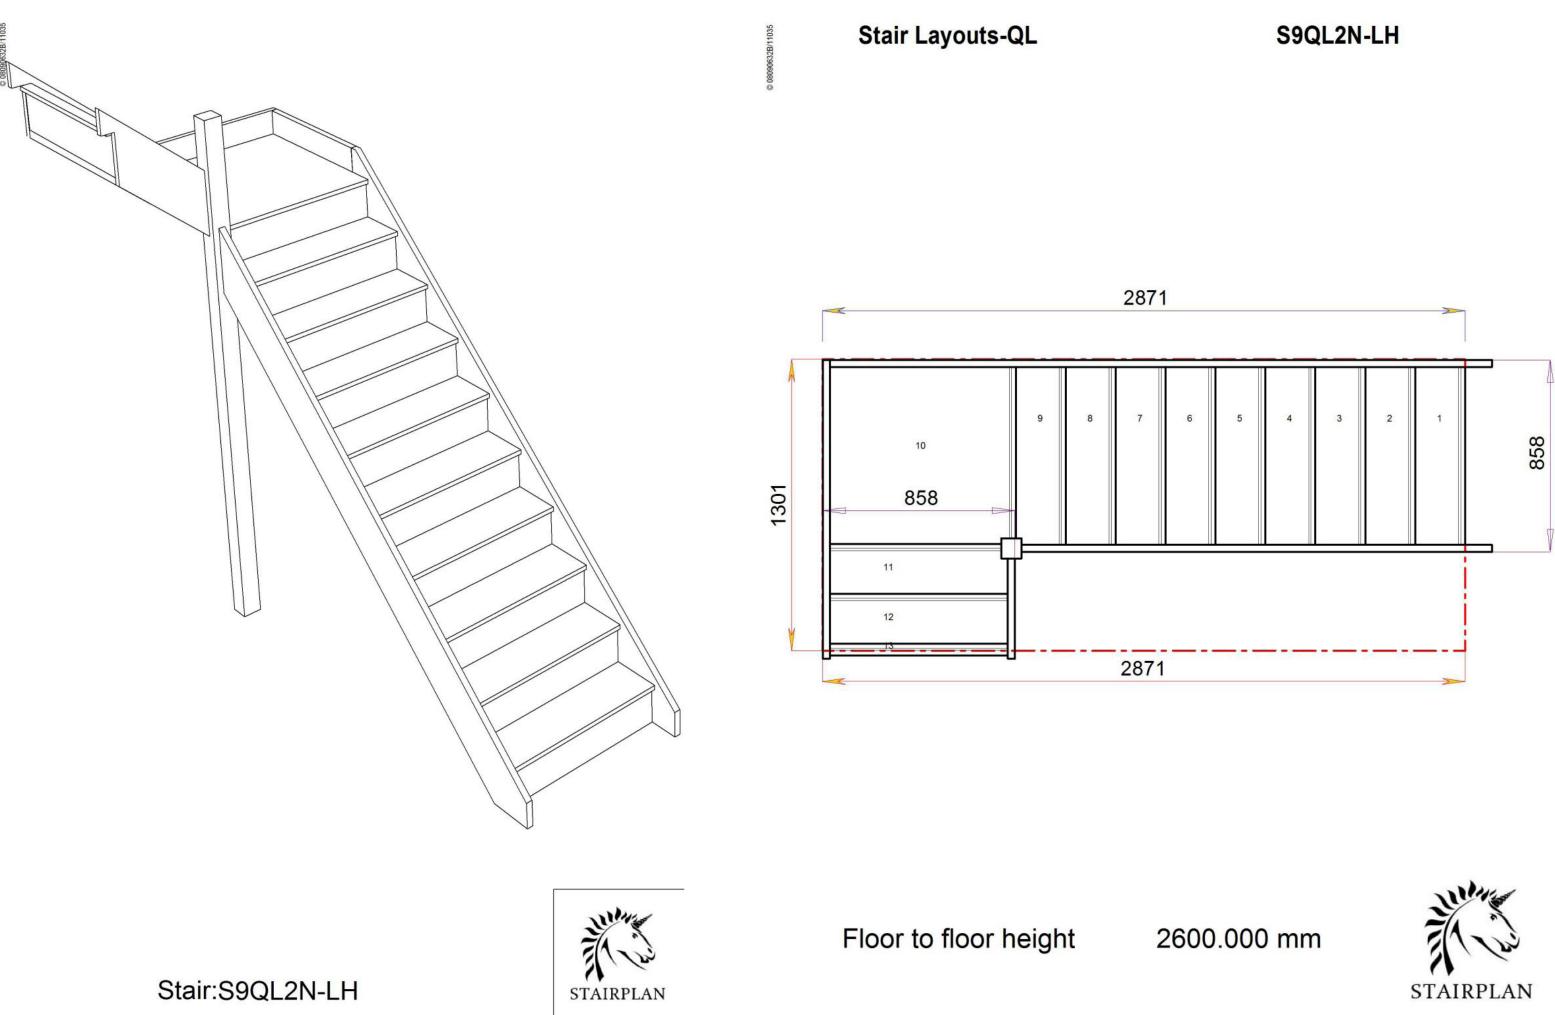

## S2QL9N-LH

Stair Layouts-QL

Floor to floor height 26

Stair:S3QL8N-LH

Back to Stairplan.com - Plans are for Guide Purposes only and can be Fully customised Call sales On 01952 608853 - Choice of Materials and Styles