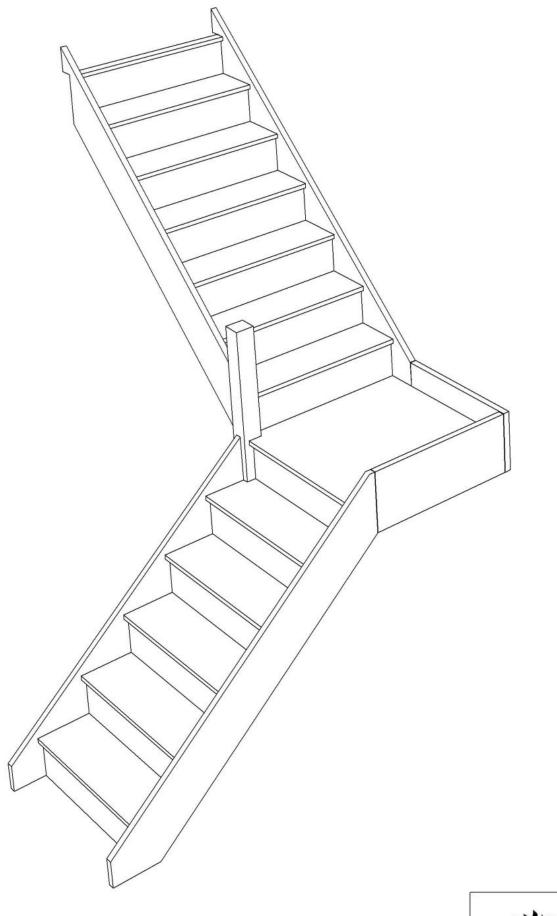

## S4QL7N-LH

2600.000 mm

STAIRPLAN

Stair:S5QL6N-LH

Back to Stairplan.com - Plans are for Guide Purposes only and can be Fully customised Call sales On 01952 608853 - Choice of Materials and Styles

### S5QL6N-LH

Stair:S7QL4N-LH

Back to Stairplan.com - Plans are for Guide Purposes only and can be Fully customised Call sales On 01952 608853 - Choice of Materials and Styles

Back to Stairplan.com - Plans are for Guide Purposes only and can be Fully customised Call sales On 01952 608853 - Choice of Materials and Styles