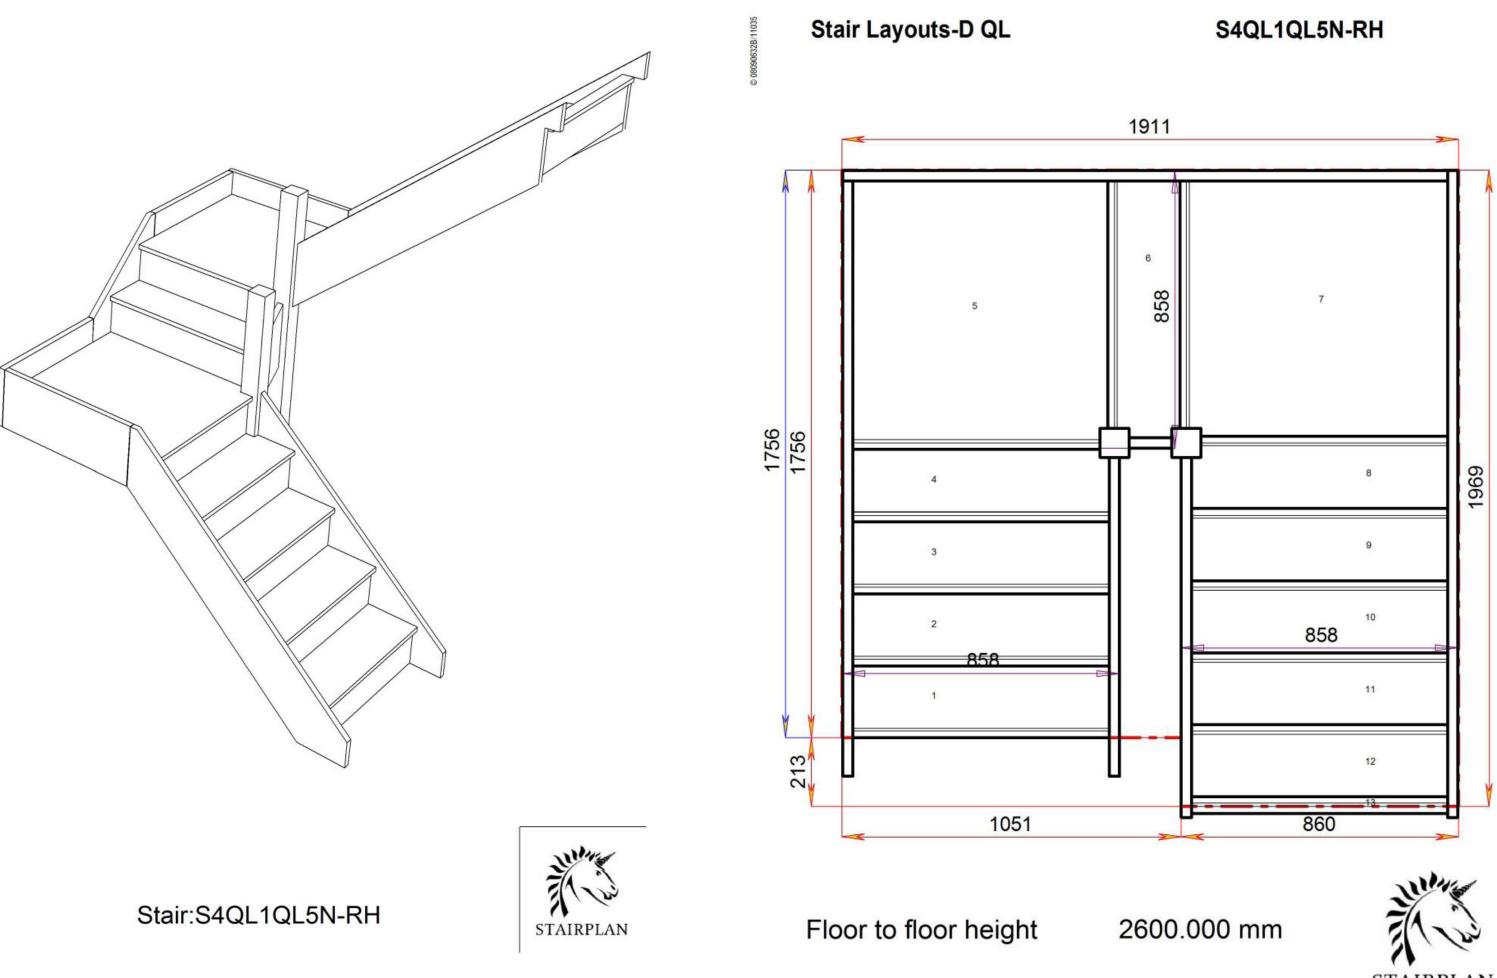

# S4QL2QL4N-RH

### S4QL3QL3N-RH

2600.000 mm

6

7

Back to Stairplan.com - Plans are for Guide Purposes only and can be Fully customised Call sales On 01952 608853 - Choice of Materials and Styles