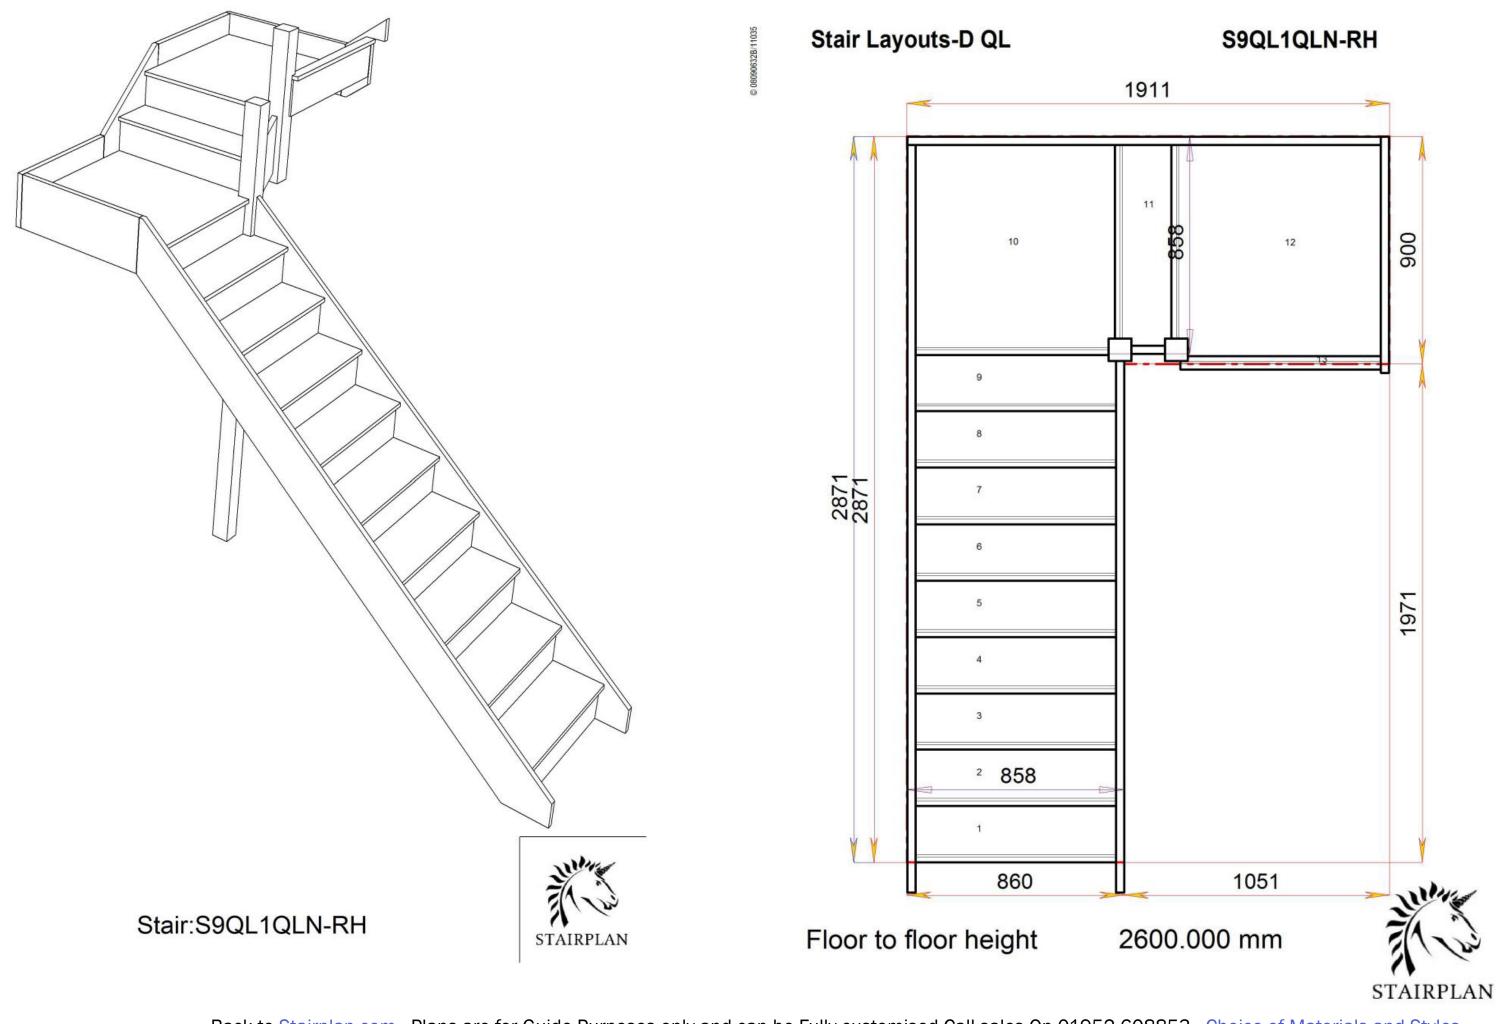

# S3QL3QL4N-RH

Stair:S3QL4QL3N-RH

Floor to floor height

Back to Stairplan.com - Plans are for Guide Purposes only and can be Fully customised Call sales On 01952 608853 - Choice of Materials and Styles

STAIRPLAN