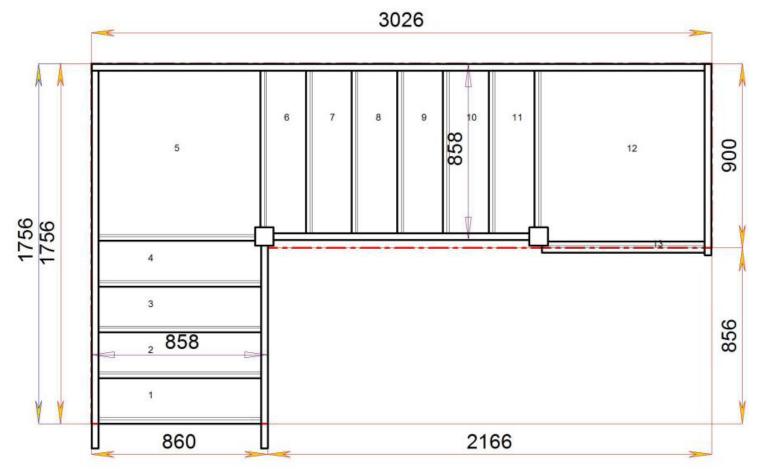

--|
| 5       |     | A      |
|         |     |        |
|         | 6   |        |
|         | 7   | 2415   |
|         | 8   |        |
| 858     | 9   |        |
|         | 10  |        |
|         | 11  |        |
|         | 12  | V      |
| 860     |     |        |
| .000 mm |     | 1 22   |
|         | STA | IRPLAN |



STAIRPLAN



# S4QL2QL4N-RH









### S4QL3QL3N-RH



2600.000 mm

6

7







Back to Stairplan.com - Plans are for Guide Purposes only and can be Fully customised Call sales On 01952 608853 - Choice of Materials and Styles

### S4QL4QL2N-RH





080906328



Floor to floor height 2

Back to Stairplan.com - Plans are for Guide Purposes only and can be Fully customised Call sales On 01952 608853 - Choice of Materials and Styles

### S4QL5QL1N-RH





080906328



Back to Stairplan.com - Plans are for Guide Purposes only and can be Fully customised Call sales On 01952 608853 - Choice of Materials and Styles

Floor to floor height

### S4QL6QLN-RH





# S4QLQL6N-RH

|                | >      |      |
|----------------|--------|------|
| 6              |        | A    |
|                | 7      | N    |
|                | 8      | 2192 |
|                | 9      |      |
| 858            | 10     |      |
|                | 11     |      |
|                | 12     | V    |
| 860<br>.000 mm | STAIRI | le " |





6

858



7

858

Back to Stairplan.com - Plans are for Guide Purposes only and can be Fully customised Call sales On 01952 608853 - Choice of Materials and Styles

### S5QL2QL3N-RH



2600.000 mm









### S5QL3QL2N-RH





### S5QL4