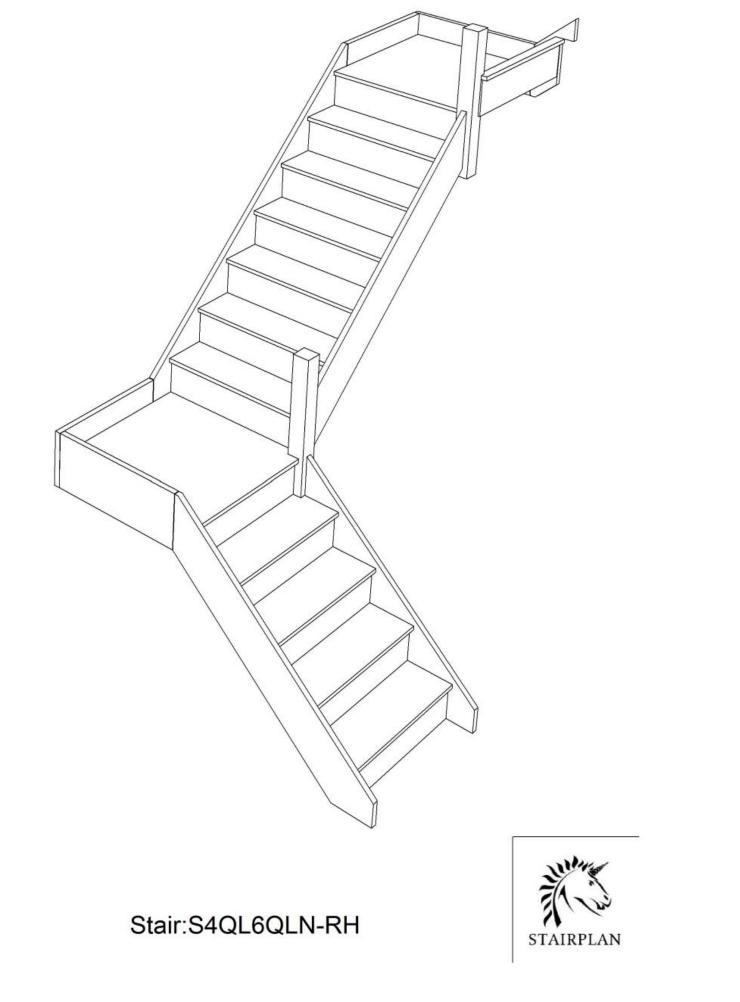

|-----|--------|
| 5       |     | A      |
|         |     |        |
|         | 6   |        |
|         | 7   | 2415   |
|         | 8   |        |
| 858     | 9   |        |
|         | 10  |        |
|         | 11  |        |
|         | 12  | V      |
| 860     |     |        |
| .000 mm |     | 1 22   |
|         | STA | IRPLAN |



STAIRPLAN



# S4QL2QL4N-RH









### S4QL3QL3N-RH



2600.000 mm

6

7







Back to Stairplan.com - Plans are for Guide Purposes only and can be Fully customised Call sales On 01952 608853 - Choice of Materials and Styles

### S4QL4QL2N-RH





080906328



Floor to floor height 2

Back to Stairplan.com - Plans are for Guide Purposes only and can be Fully customised Call sales On 01952 608853 - Choice of Materials and Styles

### S4QL5QL1N-RH





080906328



Back to Stairplan.com - Plans are for Guide Purposes only and can be Fully customised Call sales On 01952 608853 - Choice of Materials and Styles

Floor to floor height

### S4QL6QLN-RH





# S4QLQL6N-RH

|                | >      |      |
|----------------|--------|------|
| 6              |        | A    |
|                | 7      | N    |
|                | 8      | 2192 |
|                | 9      |      |
| 858            | 10     |      |
|                | 11     |      |
|                | 12     | V    |
| 860<br>.000 mm | STAIRI | le " |





6

858



7

858

Back to Stairplan.com - Plans are for Guide Purposes only and can be Fully customised Call sales On 01952 608853 - Choice of Materials and Styles

### S5QL2QL3N-RH



2600.000 mm









### S5QL3QL2N-RH