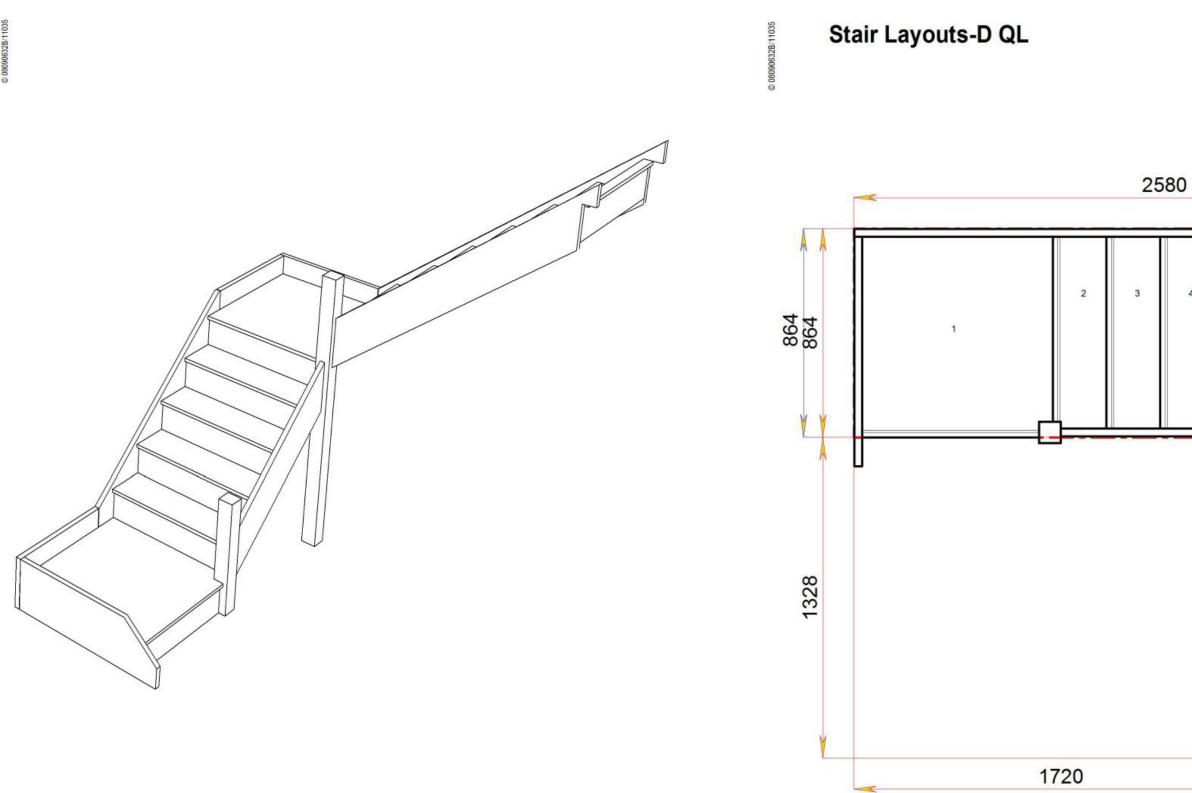

# Stair Layouts-D QL

Stair:S2QL7QL1N-RH

Floor to floor height

Back to Stairplan.com - Plans are for Guide Purposes only and can be Fully customised Call sales On 01952 608853 - Choice of Materials and Styles

# Stair Layouts-D QL

Stair:S2QL8QLN-RH

Floor to floor height

Back to Stairplan.com - Plans are for Guide Purposes only and can be Fully customised Call sales On 01952 608853 - Choice of Materials and Styles

# Stair Layouts-D QL

Floor to floor height

Back to Stairplan.com - Plans are for Guide Purposes only and can be Fully customised Call sales On 01952 608853 - Choice of Materials and Styles

STAIRPLAN