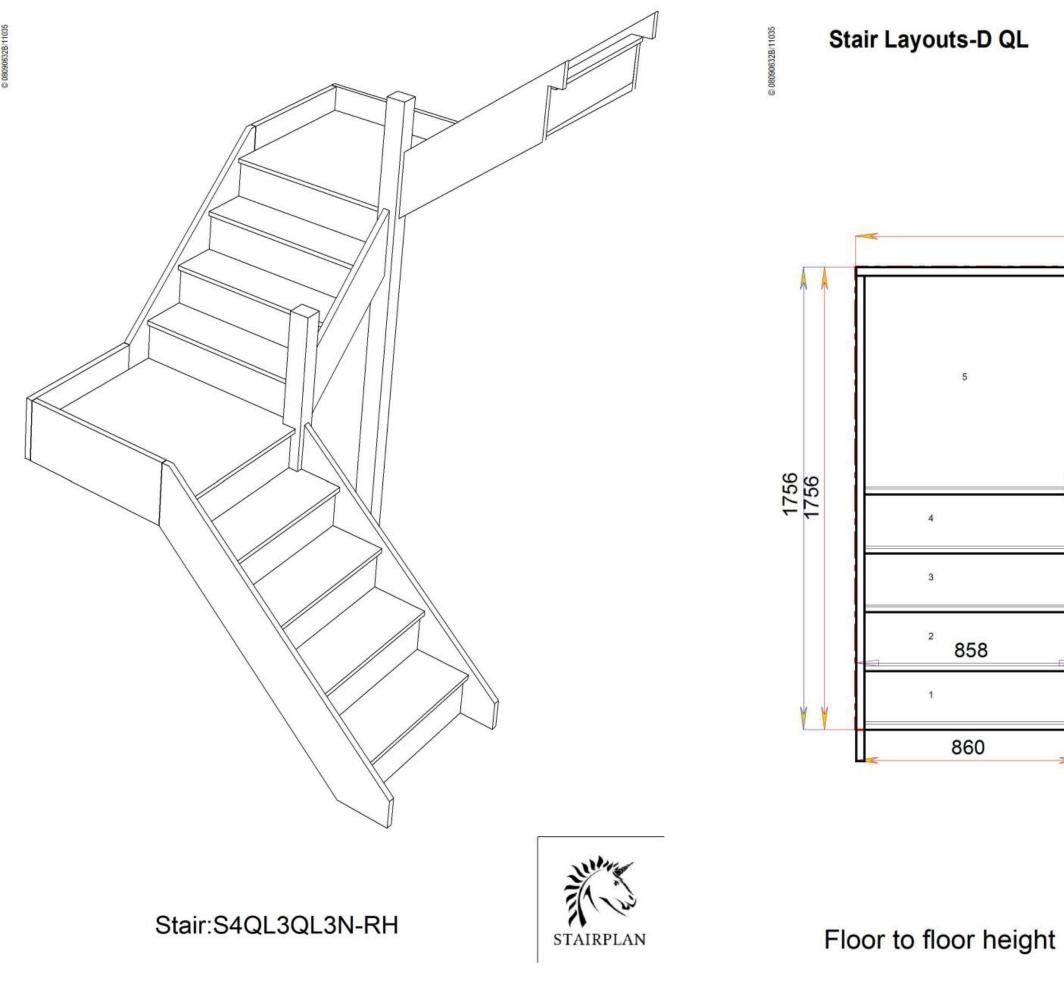

# S3QL6QL1N-RH

080906328

# Stair Layouts-D QL

Floor to floor height

Back to Stairplan.com - Plans are for Guide Purposes only and can be Fully customised Call sales On 01952 608853 - Choice of Materials and Styles

STAIRPLAN

### S3QL7QLN-RH