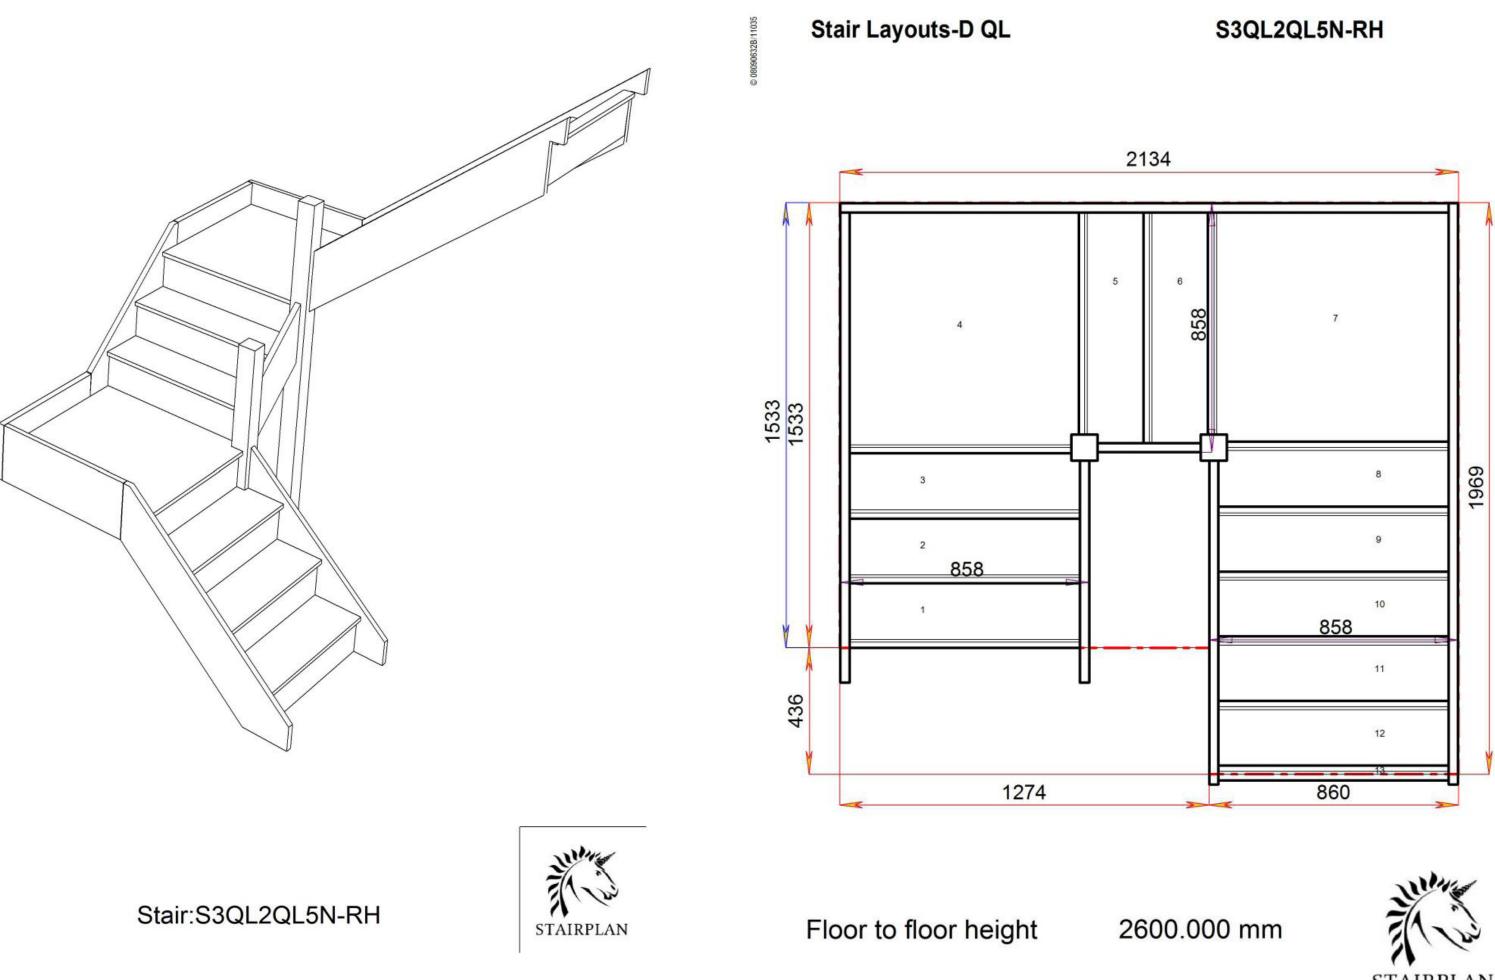

# S3QL3QL4N-RH

Stair:S3QL4QL3N-RH

Floor to floor height

Back to Stairplan.com - Plans are for Guide Purposes only and can be Fully customised Call sales On 01952 608853 - Choice of Materials and Styles

STAIRPLAN

# S3QL4QL3N-RH

Stair:S3QL5QL2N-RH

Floor to floor height

Back to Stairplan.com - Plans are for Guide Purposes only and can be Fully customised Call sales On 01952 608853 - Choice of Materials and Styles

STAIRPLAN