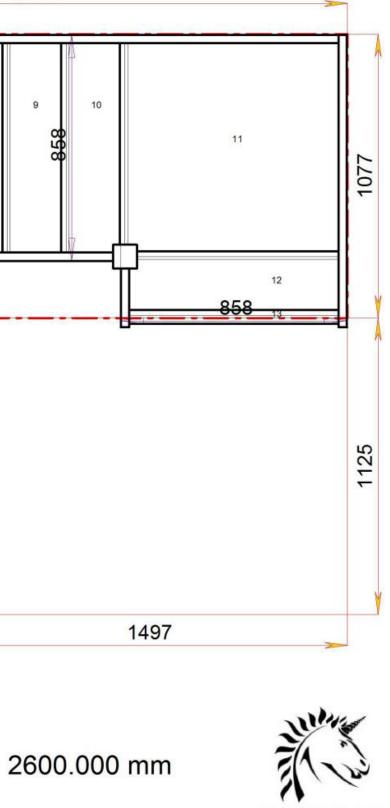

|      |   |
| Г |     |      |   |
| 1 |     | 8    |   |
|   |     |      |   |
| 1 |     |      |   |
| L |     |      | - |
|   |     |      | = |
|   |     |      |   |
|   |     | 9    |   |
|   |     |      |   |
| 1 |     |      |   |
|   |     |      | - |
|   |     |      | = |
| 1 |     |      |   |
| 1 |     | 10   |   |
| 1 | OFO | -573 |   |
| - | 858 |      |   |
|   |     |      | - |
|   |     |      | = |
| 1 |     |      |   |
| 1 |     | 11   |   |
| 1 |     |      |   |
| 1 |     |      |   |
|   |     |      |   |
|   |     |      | = |
|   |     |      |   |
| 1 |     | 10   |   |
| 1 |     | 12   |   |
|   |     |      |   |
|   |     |      |   |
|   |     |      |   |
|   |     | 13   | - |
|   |     | 13   |   |

2600.000 mm









### S6QL3QL1N-RH

2357

8





8

9

Back to Stairplan.com - Plans are for Guide Purposes only and can be Fully customised Call sales On 01952 608853 - Choice of Materials and Styles

### S6QL4QLN-RH





































Floor to floor height

Stair:SQL4QL6N-RH

Back to Stairplan.com - Plans are for Guide Purposes only and can be Fully customised Call sales On 01952 608853 - Choice of Materials and Styles

### SQL4QL6N-RH



2600.000 mm





© 08090632B/11035

# Stair Layouts-D QL





Stair:SQL5QL5N-RH

Floor to floor height

Back to Stairplan.com - Plans are for Guide Purposes only and can be Fully customised Call sales On 01952 608853 - Choice of Materials and Styles

### SQL5QL5N-RH





© 080906328/11035

# Stair Layouts-D QL





Stair:SQL6QL4N-RH

Floor to floor height

Back to Stairplan.com -