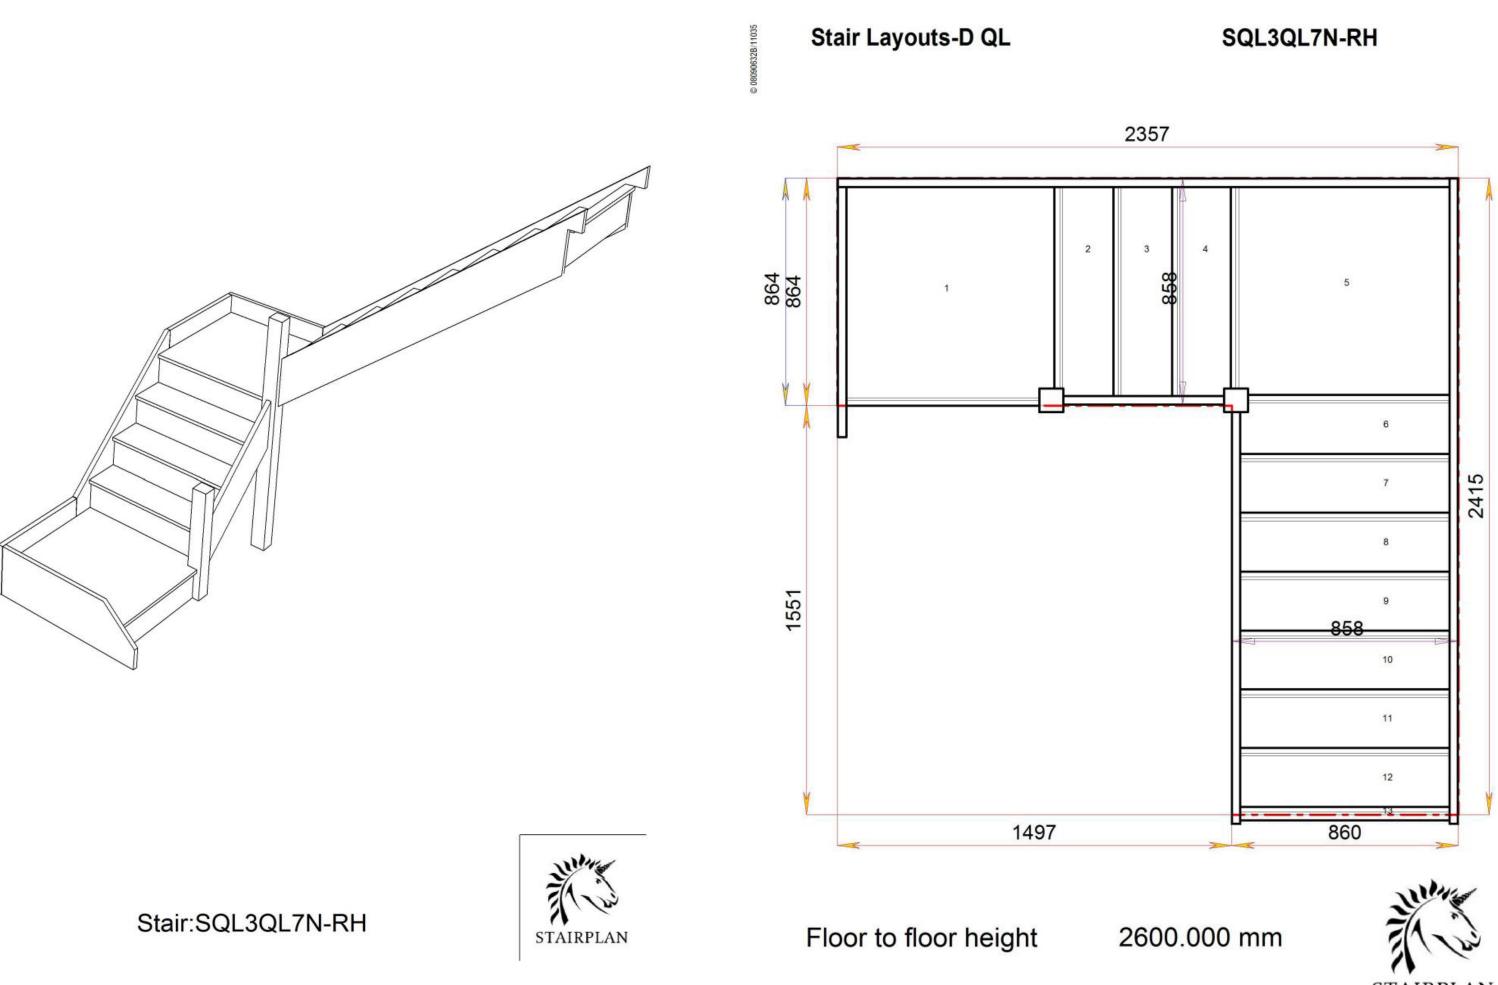

# Stair Layouts-D QL

Floor to floor height

Stair:SQL7QL3N-RH

Back to Stairplan.com - Plans are for Guide Purposes only and can be Fully customised Call sales On 01952 608853 - Choice of Materials and Styles

### SQL7QL3N-RH

© 080906328/11035