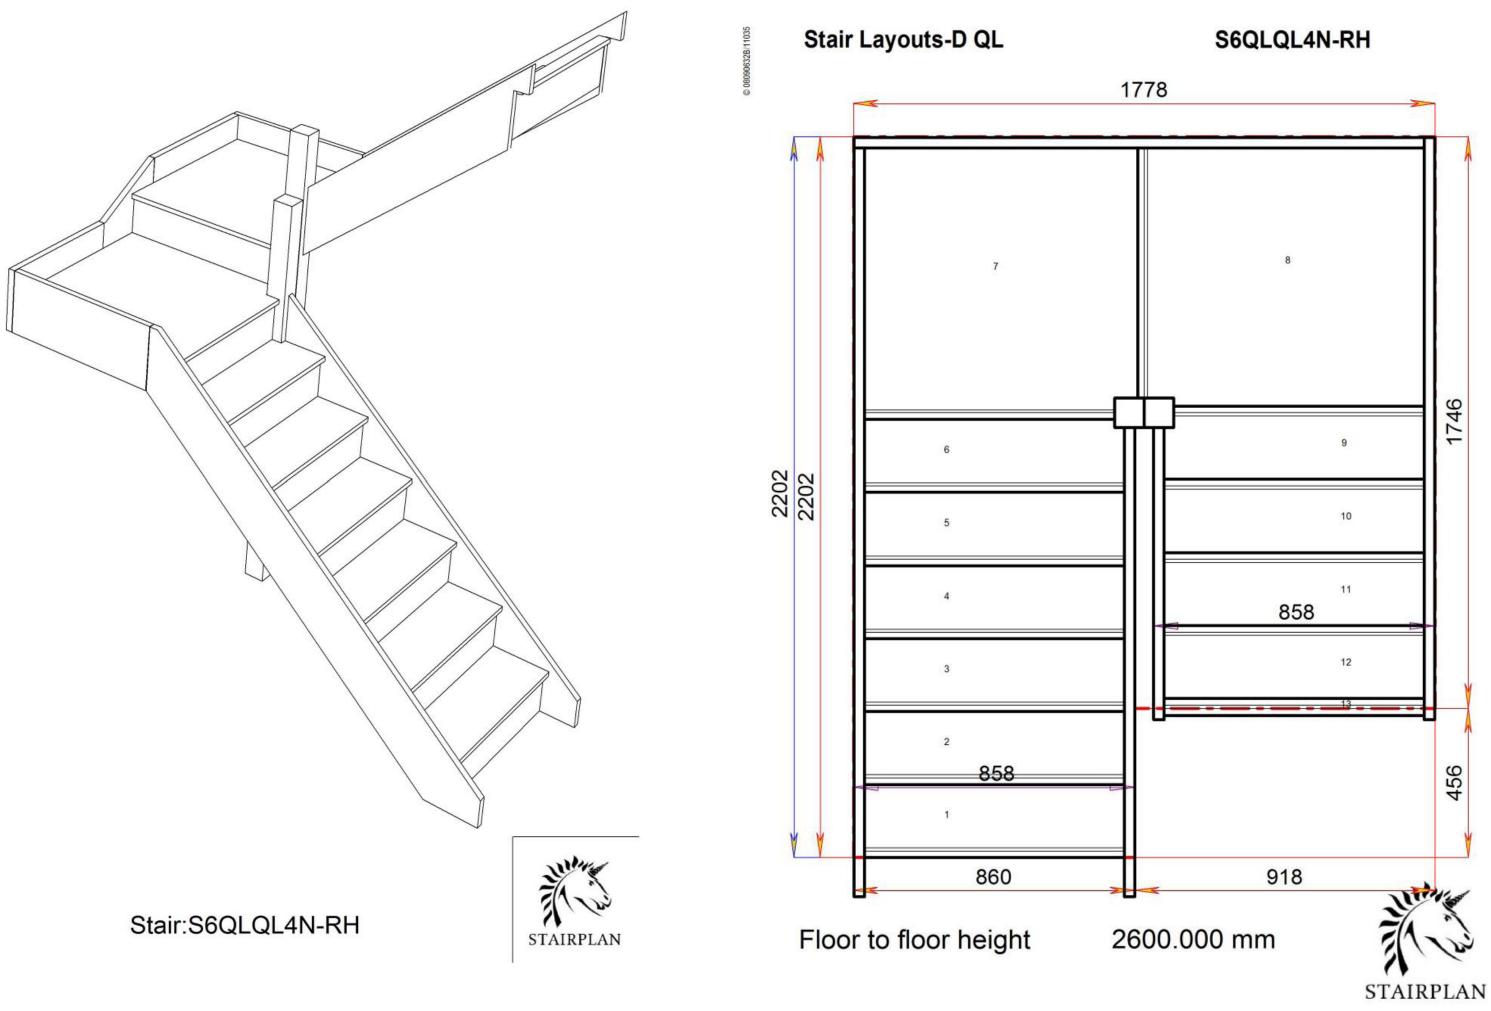

# S1QL9QLN-RH

STAIRPLAN

858

1497

4

5

Back to Stairplan.com - Plans are for Guide Purposes only and can be Fully customised Call sales On 01952 608853 - Choice of Materials and Styles

# S2QL3QL5N-RH

2600.000 mm

STAIRPLAN

080906328/

Floor to floor height

Back to Stairplan.com - Plans are for Guide Purposes only and can be Fully customised Call sales On 01952 608853 - Choice of Materials and Styles