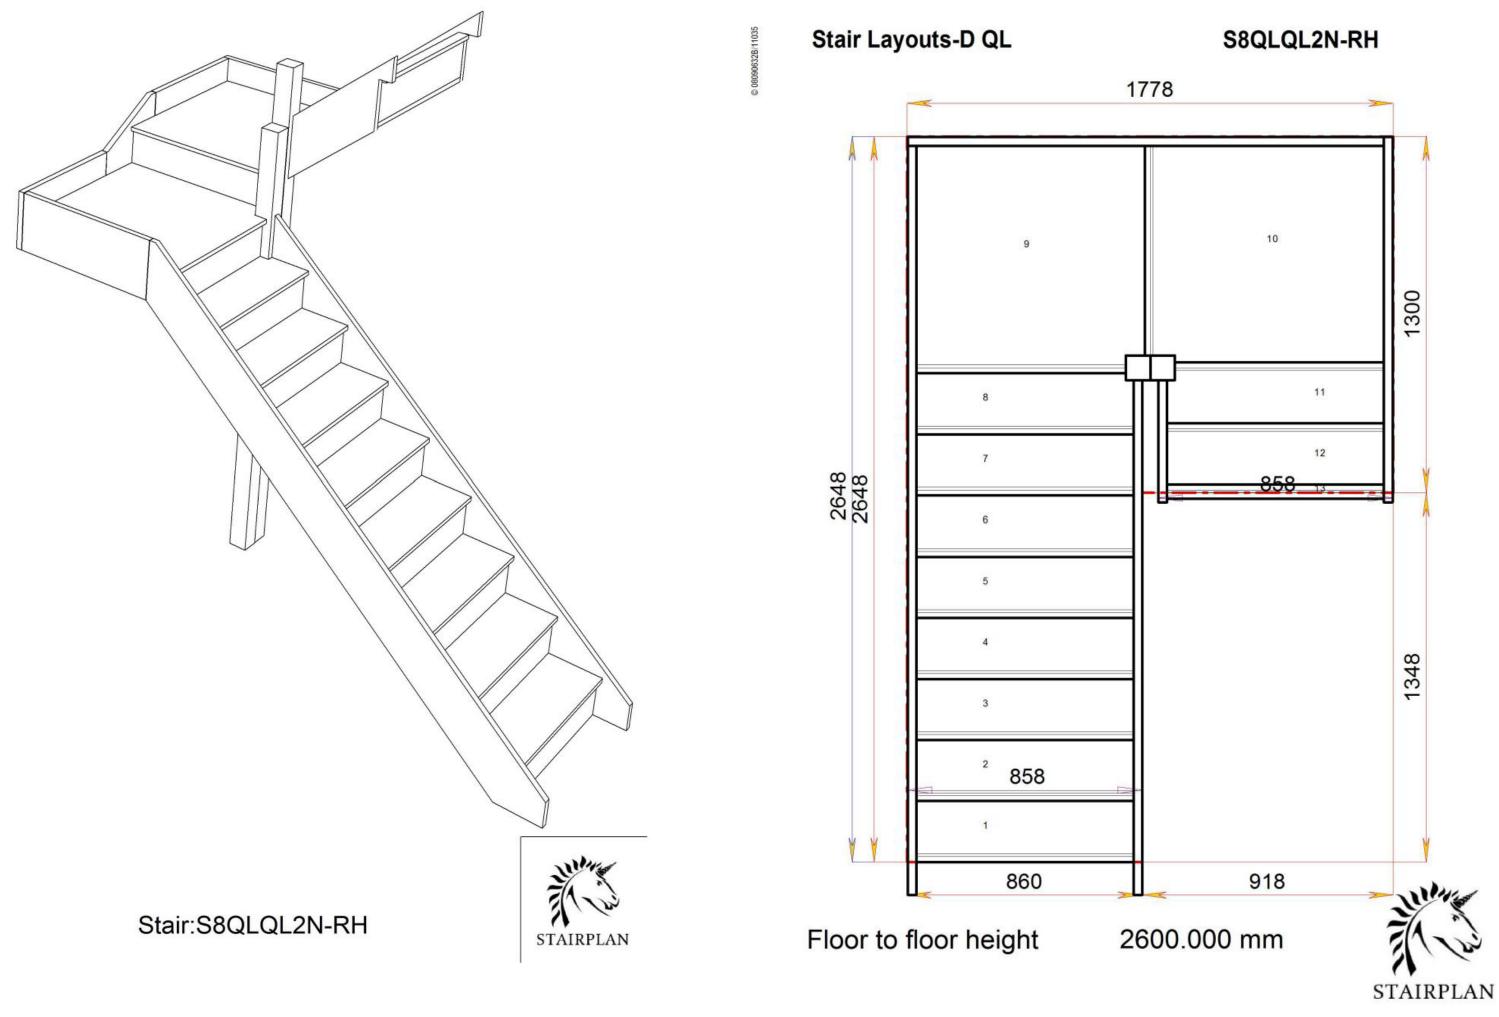

# Stair Layouts-D QL

Stair:S2QL8QLN-RH

Floor to floor height

Back to Stairplan.com - Plans are for Guide Purposes only and can be Fully customised Call sales On 01952 608853 - Choice of Materials and Styles

### S2QL8QLN-RH

STAIRPLAN

Stair:S3QL3QL4N-RH

Floor to floor height

Back to Stairplan.com - Plans are for Guide Purposes only and can be Fully customised Call sales On 01952 608853 - Choice of Materials and Styles