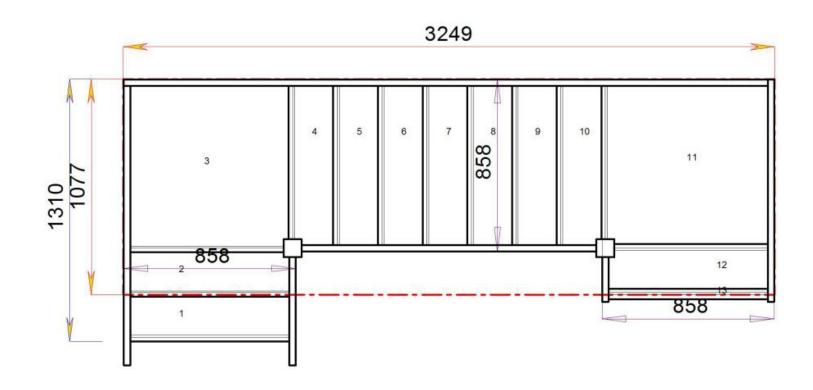

# Stair Layouts-D QL

Stair:S2QL7QL1N-RH

Floor to floor height

Back to Stairplan.com - Plans are for Guide Purposes only and can be Fully customised Call sales On 01952 608853 - Choice of Materials and Styles