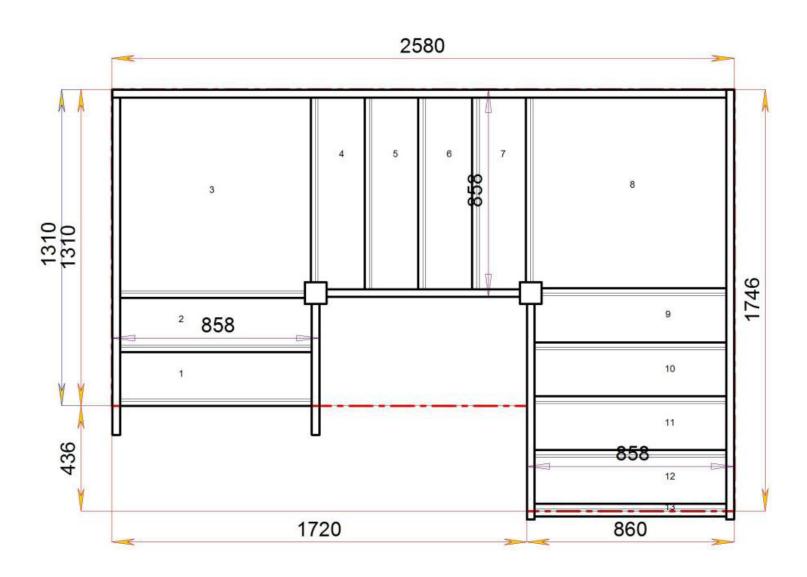

# S2QL4QL4N-RH

Stair:S2QL5QL3N-RH

Floor to floor height

Back to Stairplan.com - Plans are for Guide Purposes only and can be Fully customised Call sales On 01952 608853 - Choice of Materials and Styles

STAIRPLAN

# S2QL5QL3N-RH

Stair:S2QL6QL2N-RH

Floor to floor height

Ī

STAIRPLAN