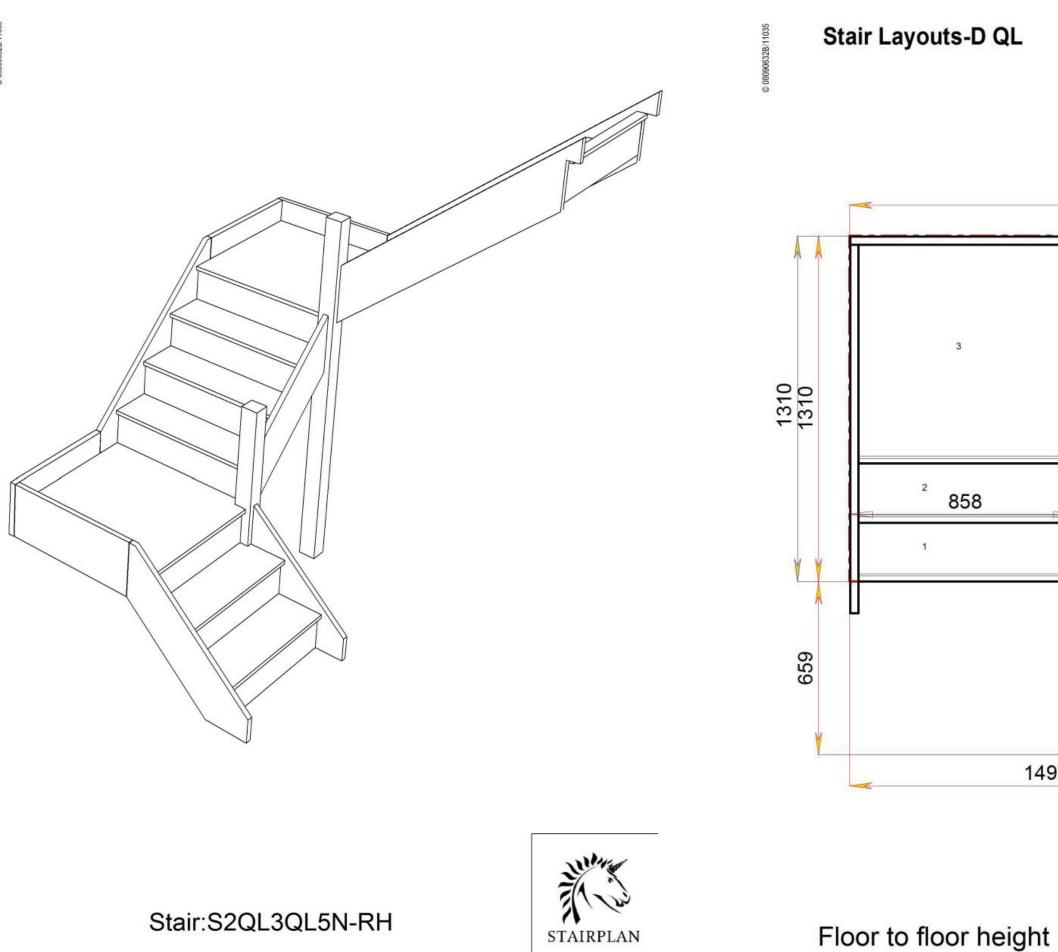

# S2QL3QL5N-RH

2600.000 mm

STAIRPLAN

080906328/

Floor to floor height

Back to Stairplan.com - Plans are for Guide Purposes only and can be Fully customised Call sales On 01952 608853 - Choice of Materials and Styles

Viller.

STAIRPLAN

Ī