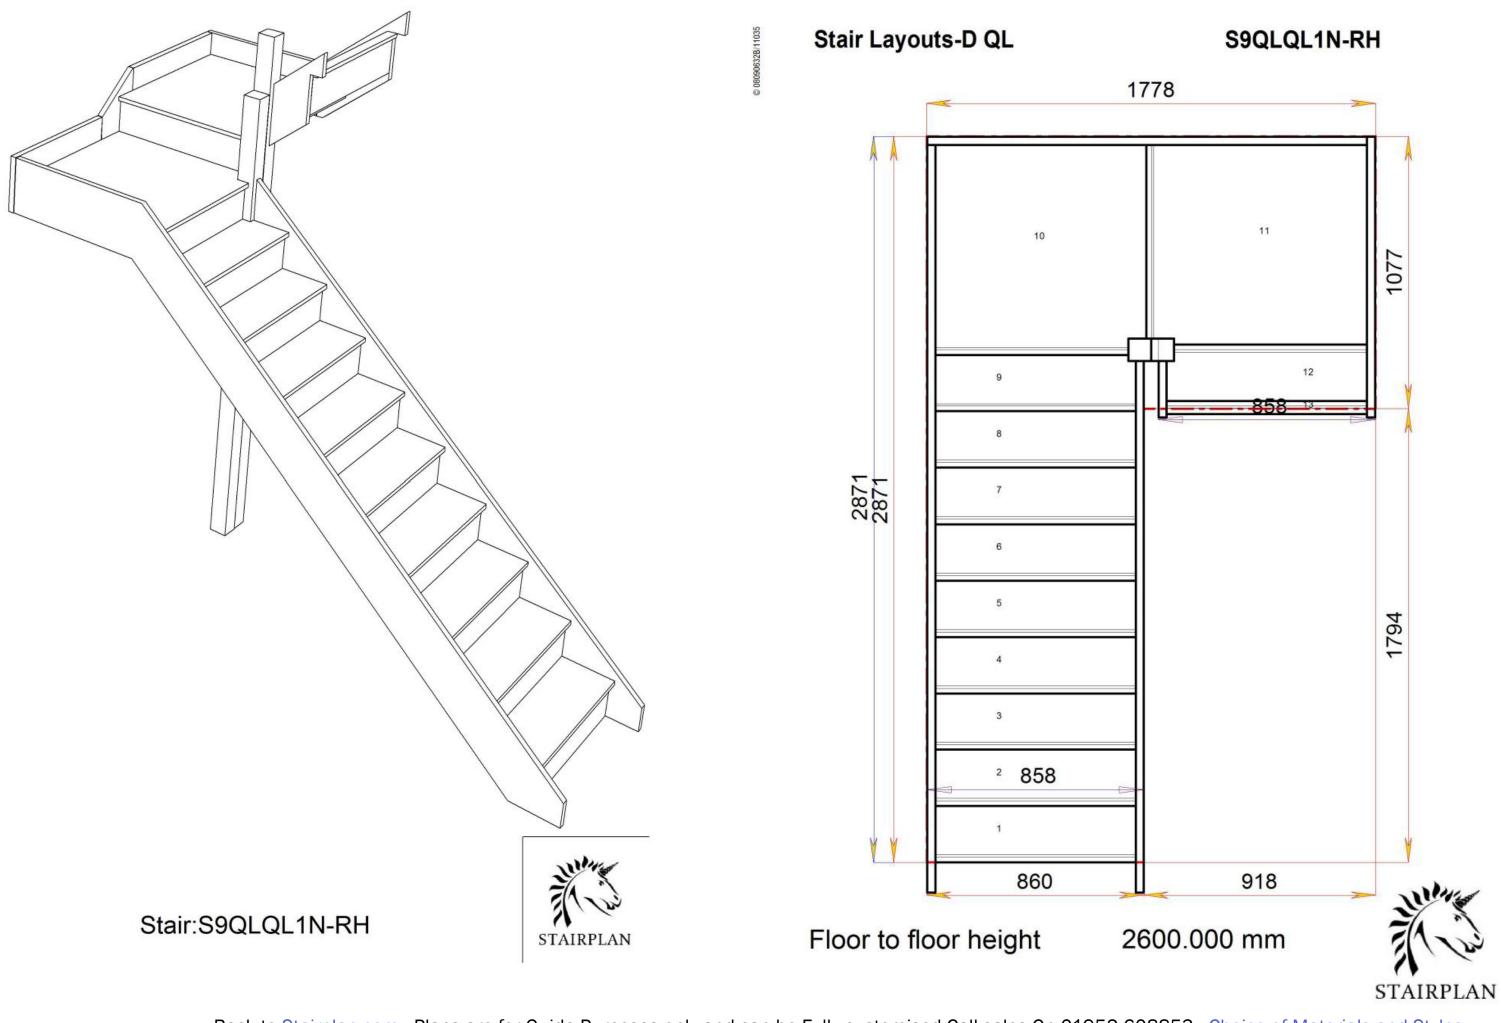

# S3QL4QL3N-RH

Stair:S3QL5QL2N-RH

Floor to floor height

Back to Stairplan.com - Plans are for Guide Purposes only and can be Fully customised Call sales On 01952 608853 - Choice of Materials and Styles

STAIRPLAN