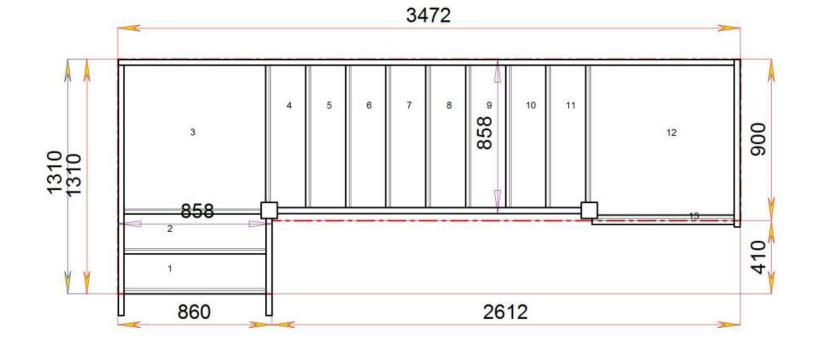

# STÁIRPLÁN

**Right Hand Double Quarter Landing Staircases - Plan Layouts - No Handrails** 

For a fully made to measure double Quarter Landing staircase with layouts like these cantact us with the Plan reference number for a quotation.

We need to know which material specification you would like quoting in from our model range also.

sales@stairplan.com 01952 608853

Stair:S1QL3QL6N-RH

Floor to floor height

Back to Stairplan.com - Plans are for Guide Purposes only and can be Fully customised Call sales On 01952 608853 - Choice of Materials and Styles