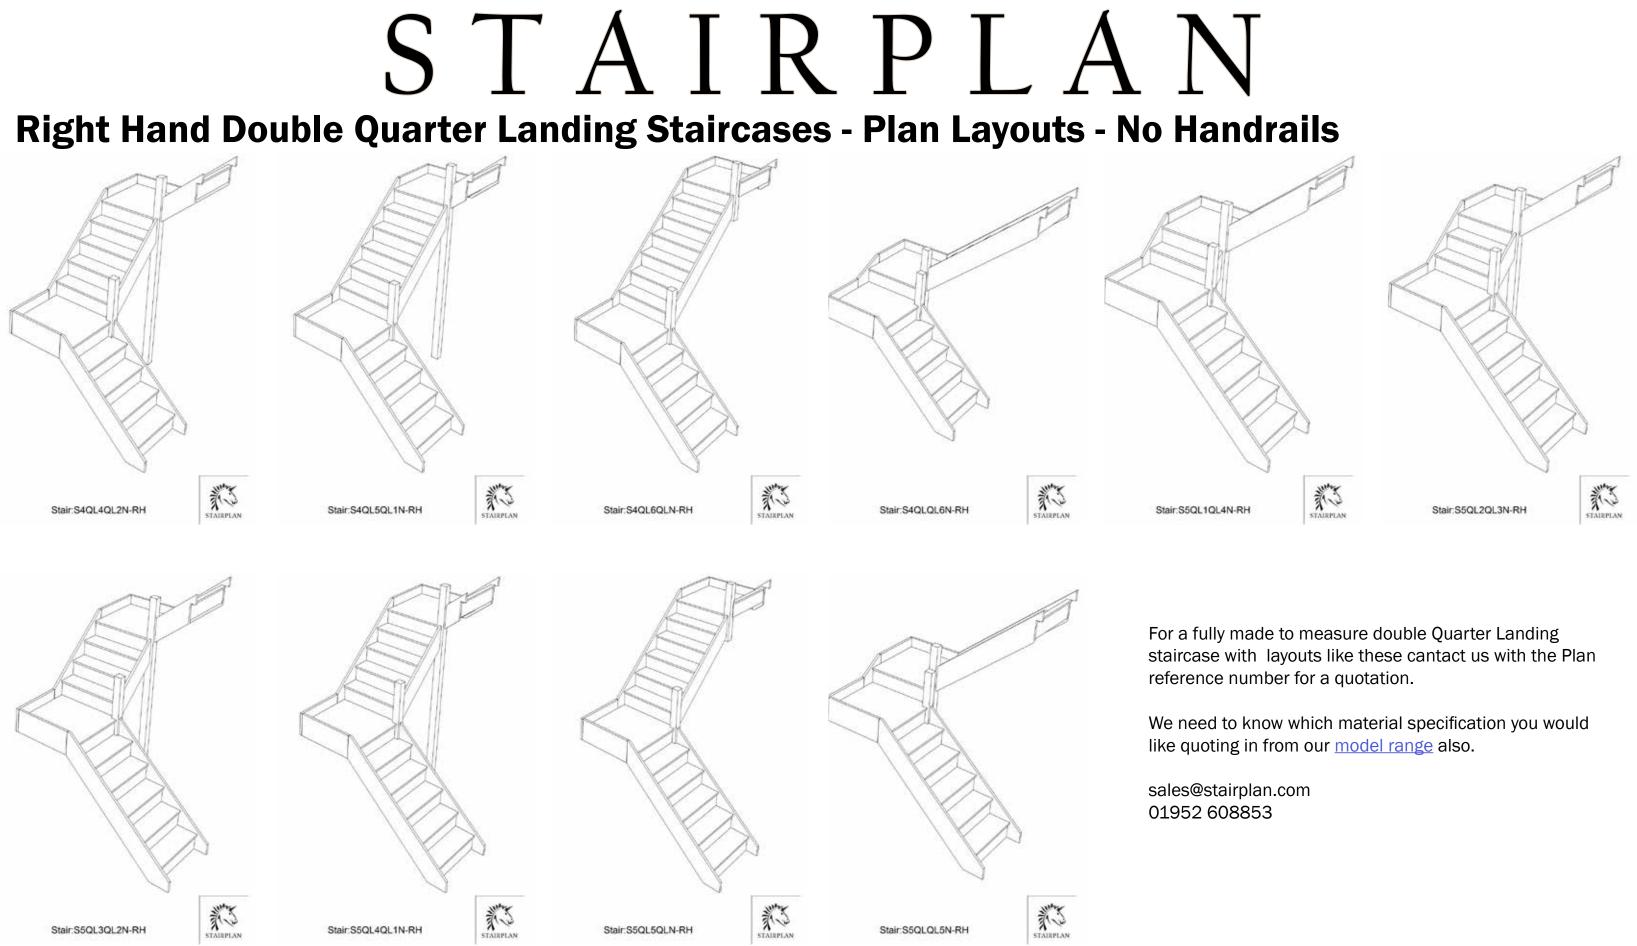

# STÁIRPLÁN

**Right Hand Double Quarter Landing Staircases - Plan Layouts - No Handrails** 

For a fully made to measure double Quarter Landing staircase with layouts like these cantact us with the Plan reference number for a quotation.

We need to know which material specification you would like quoting in from our model range also.

sales@stairplan.com 01952 608853

Stair:S1QL3QL6N-RH

Floor to floor height

Back to Stairplan.com - Plans are for Guide Purposes only and can be Fully customised Call sales On 01952 608853 - Choice of Materials and Styles