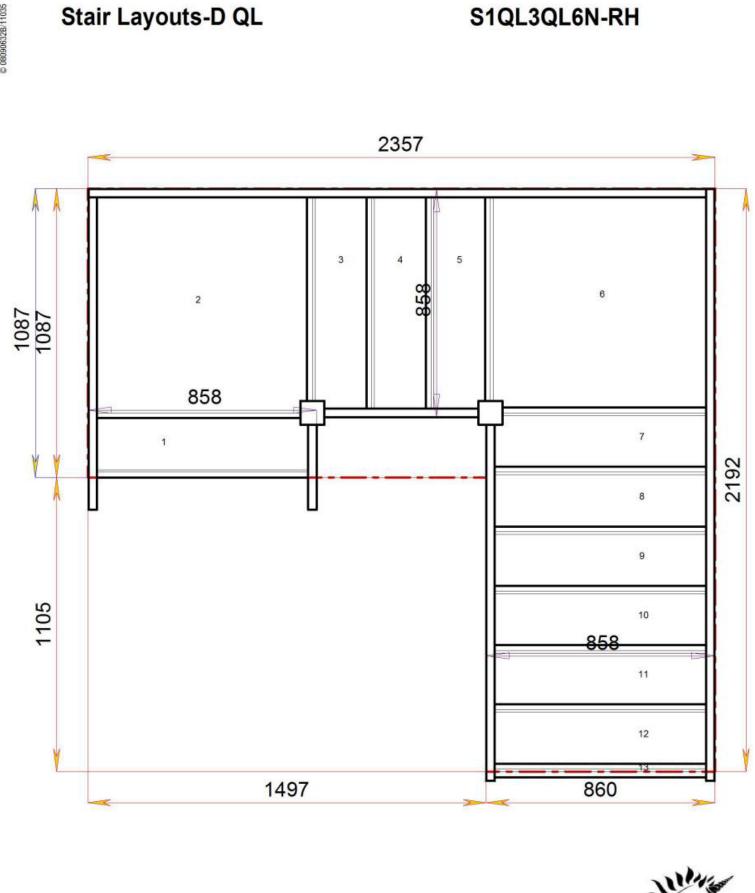

We need to know which material specification you would like quoting in from our model range also.

sales@stairplan.com 01952 608853

Stair:S1QL3QL6N-RH

Floor to floor height

Back to Stairplan.com - Plans are for Guide Purposes only and can be Fully customised Call sales On 01952 608853 - Choice of Materials and Styles

# S1QL3QL6N-RH

2600.000 mm

STAIRPLAN

Stair:S1QL5QL4N-RH

Floor to floor height

July-

STAIRPLAN