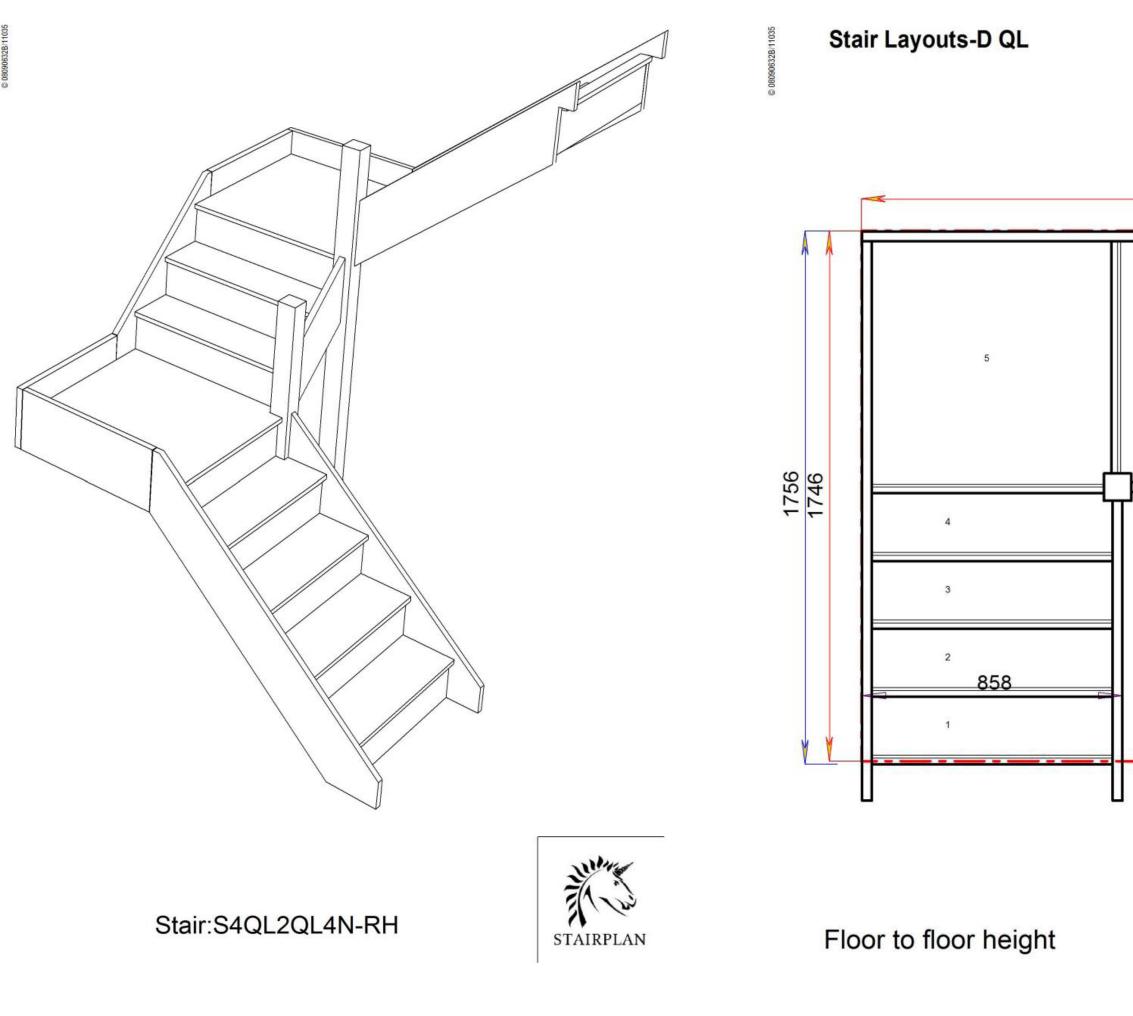

# S4QL2QL4N-RH

### S4QL3QL3N-RH

2600.000 mm

6

7

Back to Stairplan.com - Plans are for Guide Purposes only and can be Fully customised Call sales On 01952 608853 - Choice of Materials and Styles