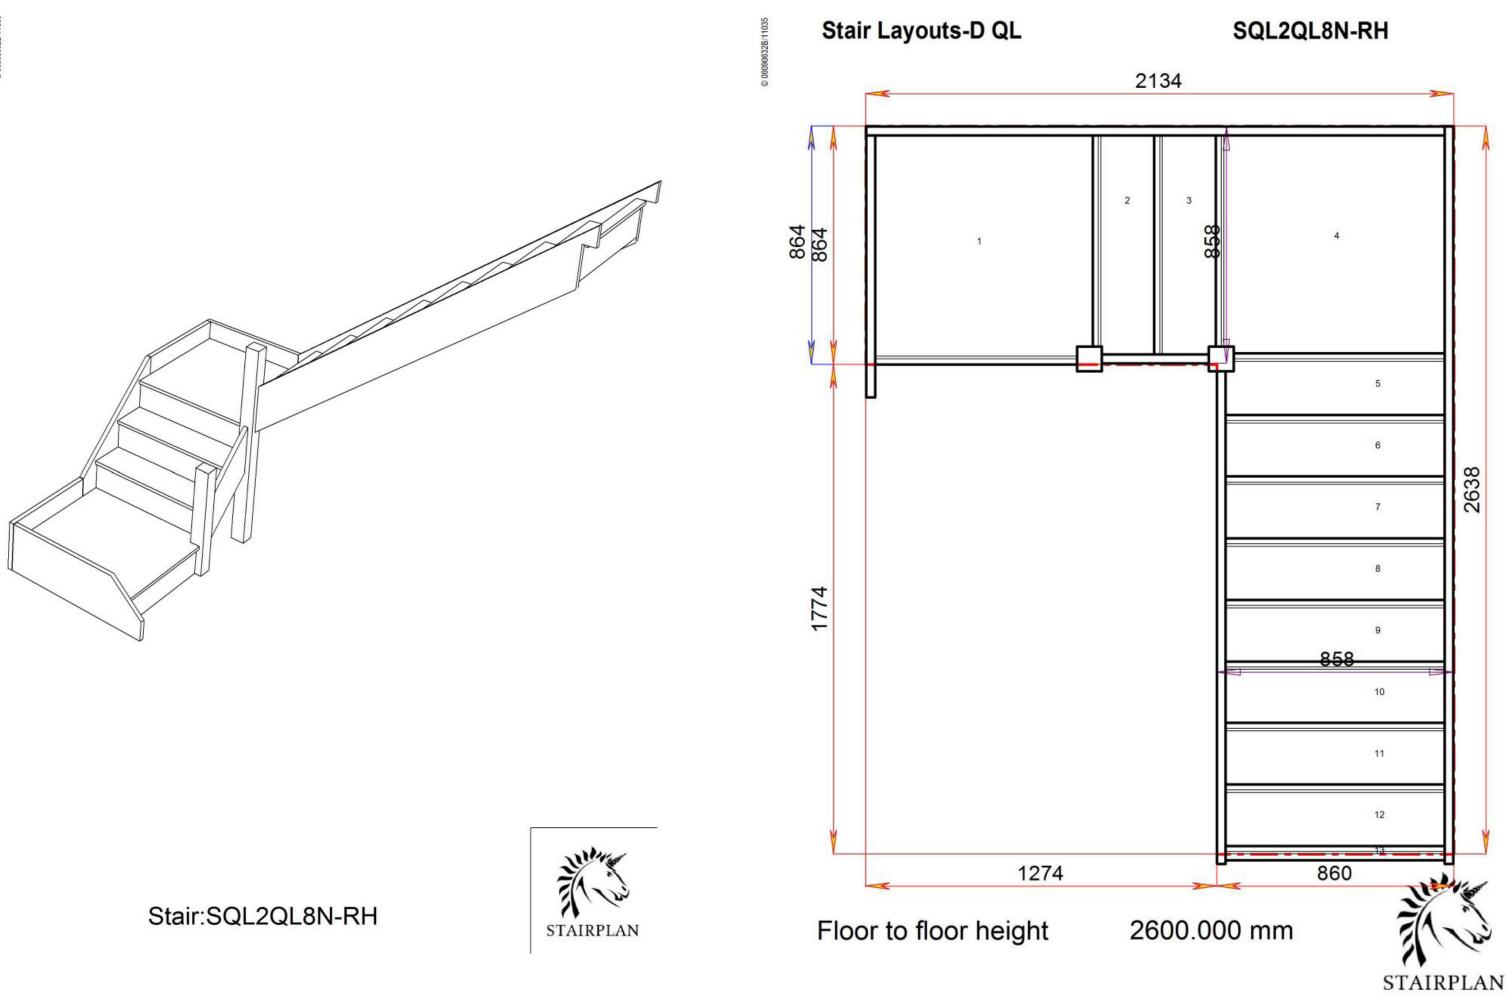

# Stair Layouts-D QL

Stair:SQL8QL2N-RH

Floor to floor height

Back to Stairplan.com - Plans are for Guide Purposes only and can be Fully customised Call sales On 01952 608853 - Choice of Materials and Styles

### SQL8QL2N-RH

© 08090632B/11035