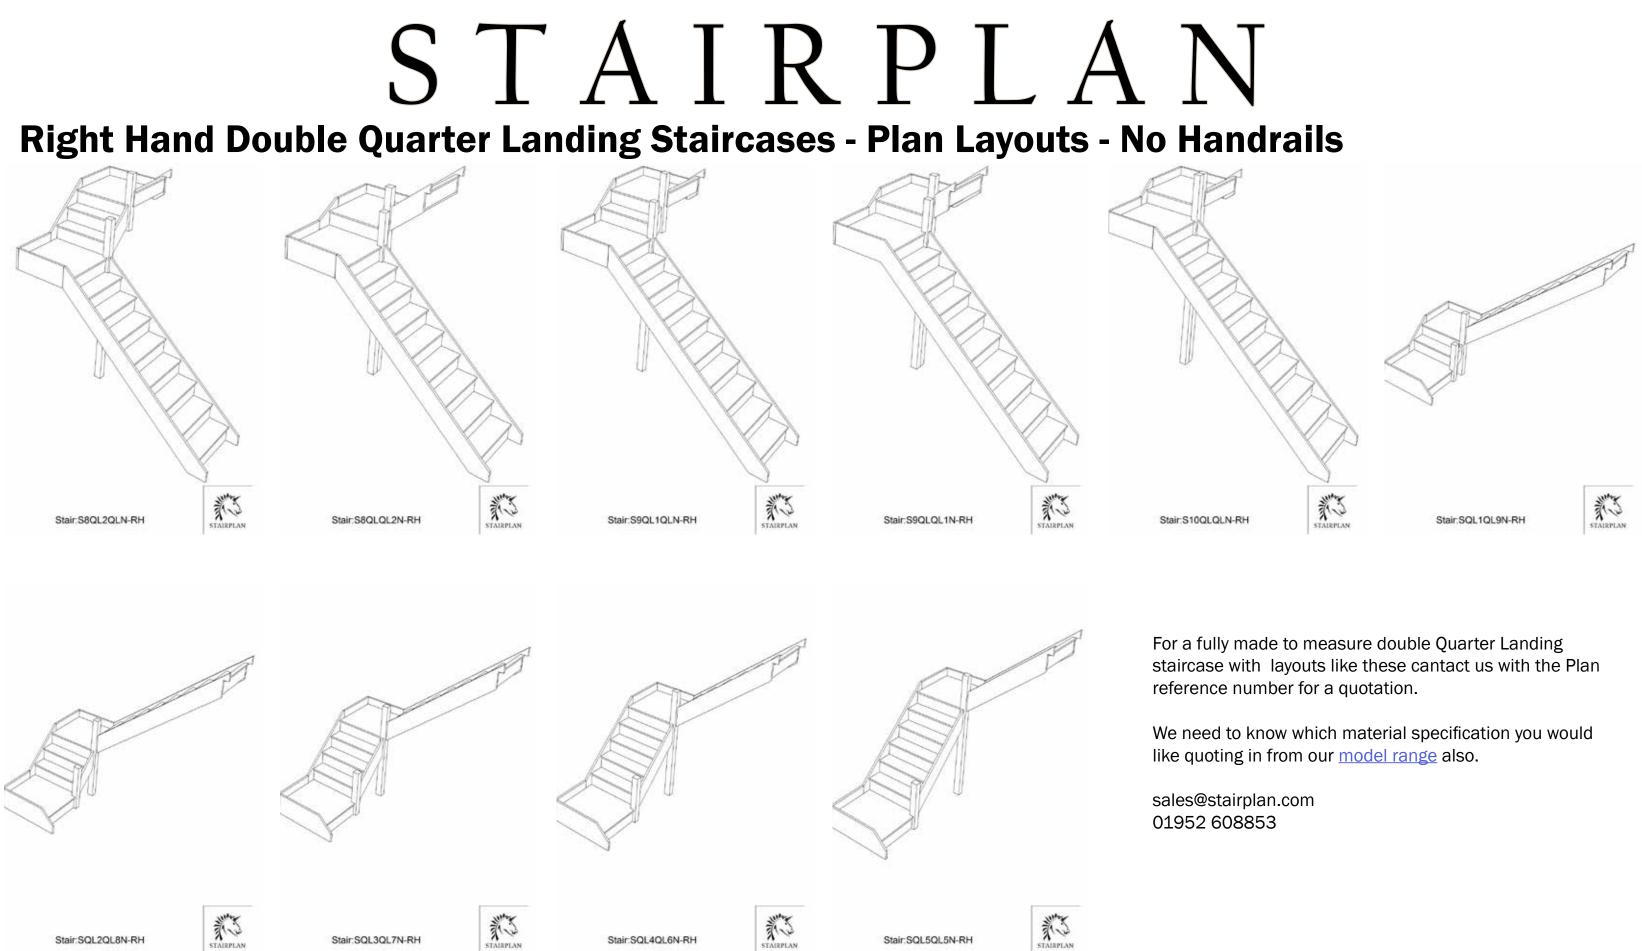

# STÁIRPLÁN

**Right Hand Double Quarter Landing Staircases - Plan Layouts - No Handrails** 

For a fully made to measure double Quarter Landing staircase with layouts like these cantact us with the Plan reference number for a quotation.

We need to know which material specification you would like quoting in from our model range also.

sales@stairplan.com 01952 608853

Stair:S1QL3QL6N-RH

Floor to floor height

Back to Stairplan.com - Plans are for Guide Purposes only and can be Fully customised Call sales On 01952 608853 - Choice of Materials and Styles