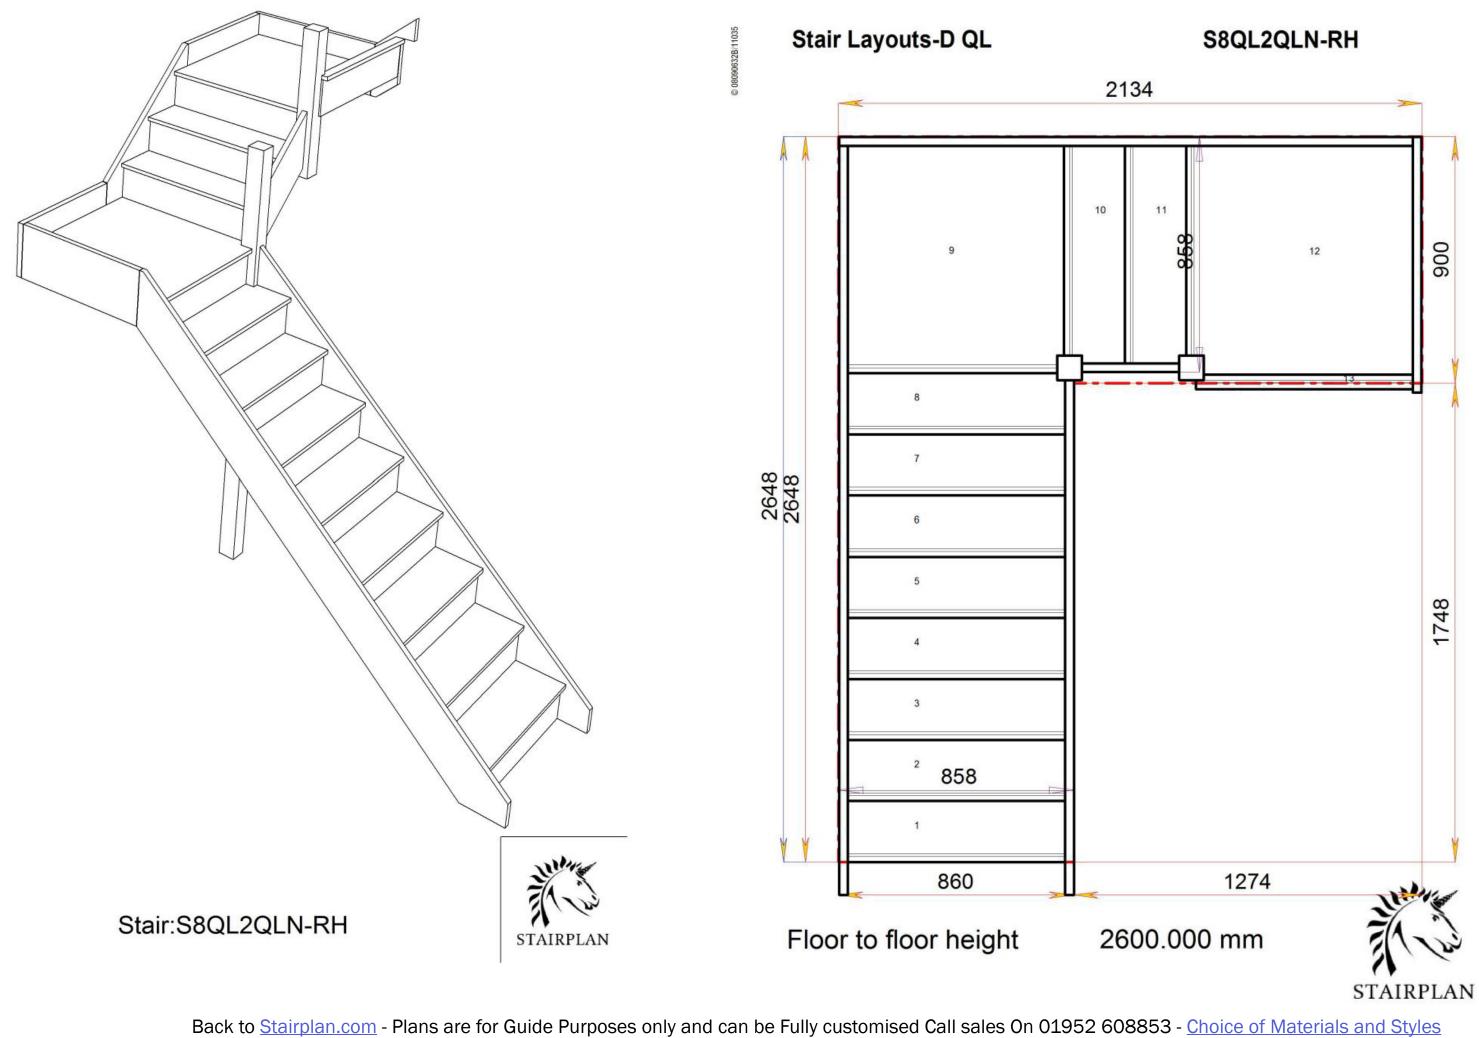

# Stair Layouts-D QL

Stair:S2QL7QL1N-RH

Floor to floor height

Back to Stairplan.com - Plans are for Guide Purposes only and can be Fully customised Call sales On 01952 608853 - Choice of Materials and Styles

# S2QL7QL1N-RH

080906328