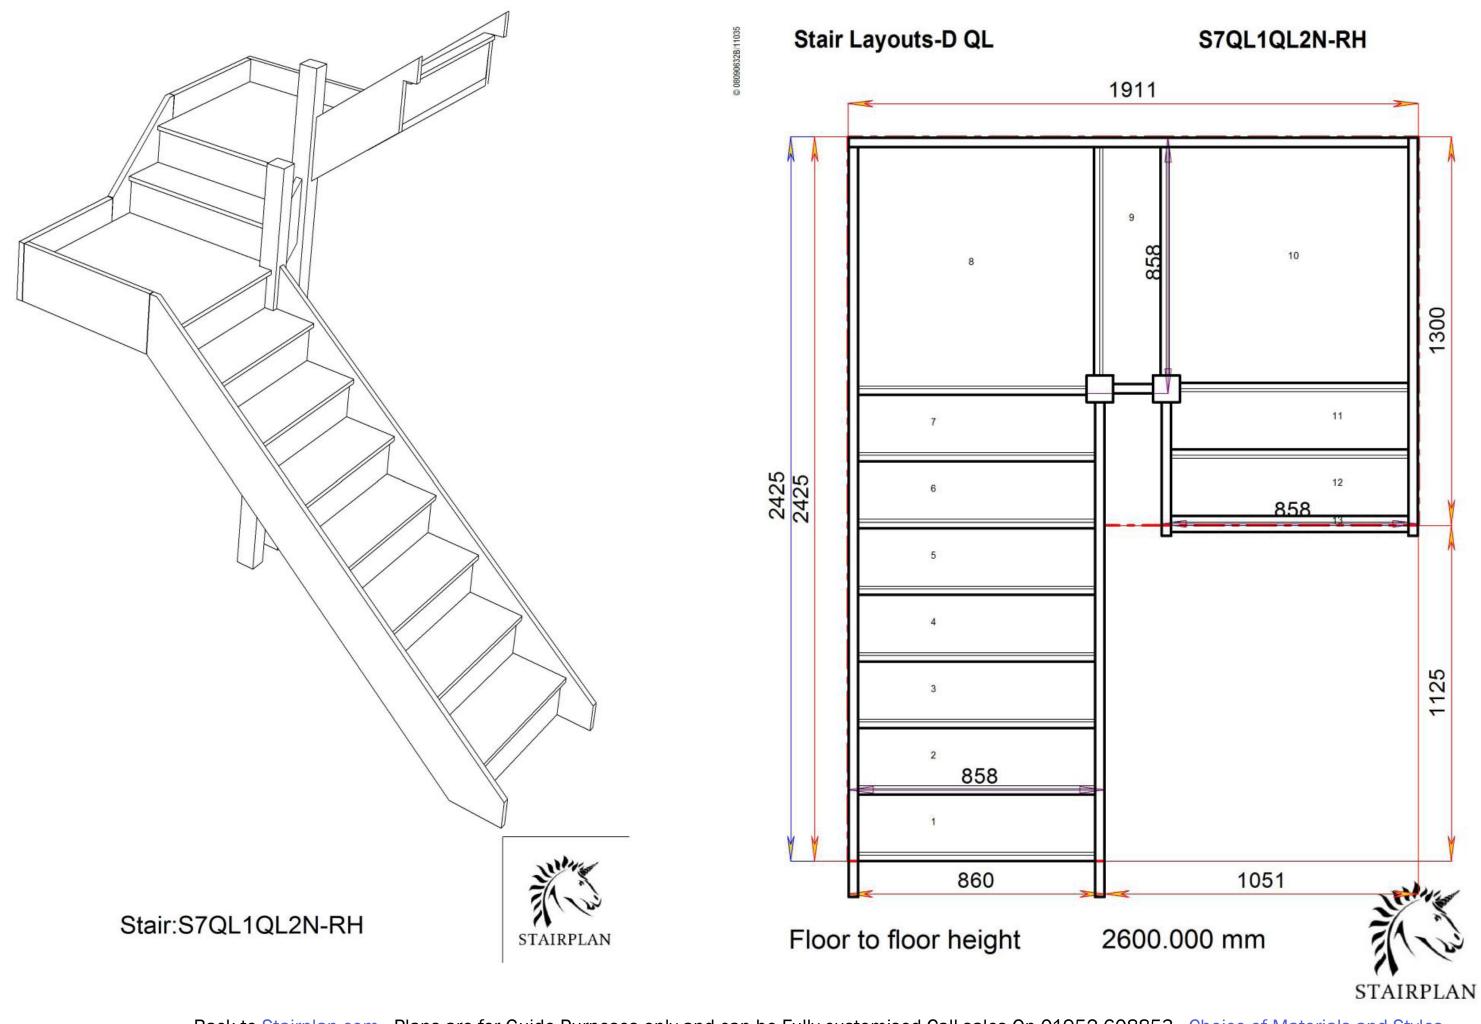

# S2QL3QL5N-RH

2600.000 mm

STAIRPLAN

080906328/

Floor to floor height

Back to Stairplan.com - Plans are for Guide Purposes only and can be Fully customised Call sales On 01952 608853 - Choice of Materials and Styles

Viller.

STAIRPLAN

Ī