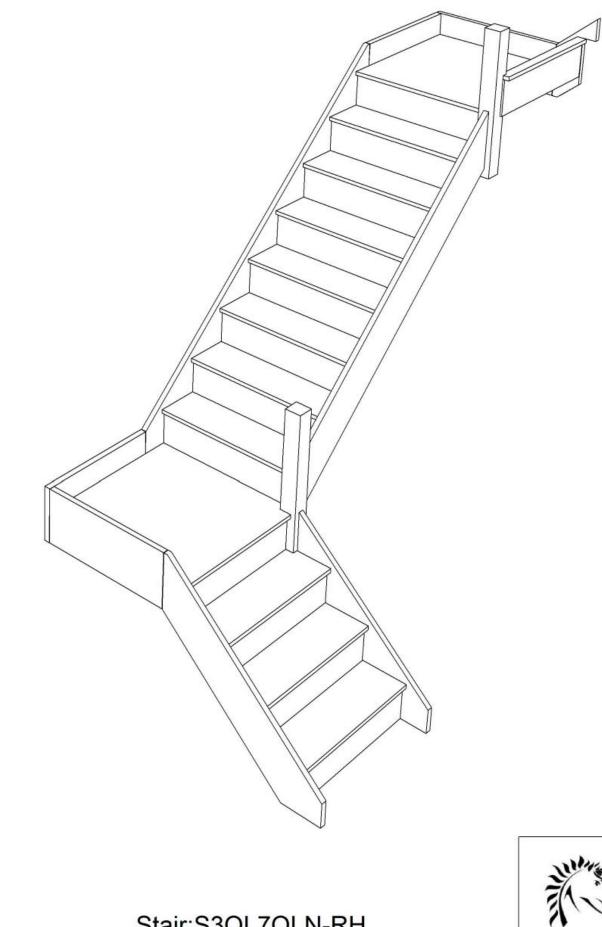

### S3QL7QLN-RH

# S3QLQL7N-RH

|         | >   |        |
|---------|-----|--------|
| 5       |     | A      |
|         |     |        |
|         | 6   |        |
|         | 7   | 2415   |
|         | 8   |        |
| 858     | 9   |        |
|         | 10  |        |
|         | 11  |        |
|         | 12  | V      |
| 860     |     |        |
| .000 mm |     | 1 22   |
|         | STA | IRPLAN |