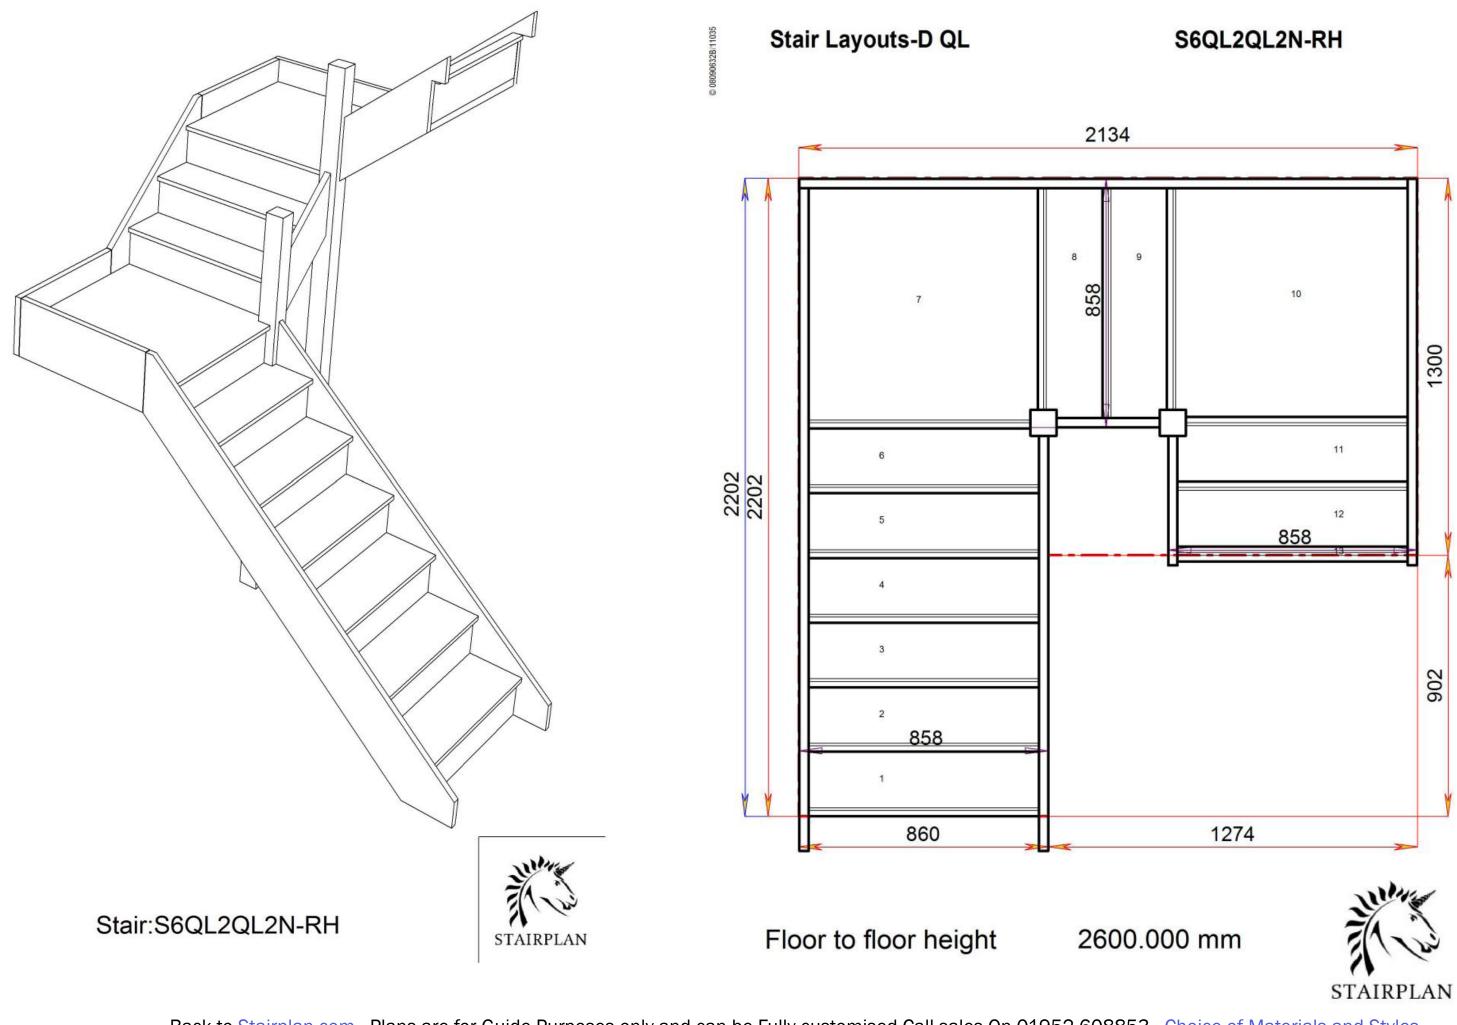

### S6QL4QLN-RH

Floor to floor height

Stair:SQL4QL6N-RH

Back to Stairplan.com - Plans are for Guide Purposes only and can be Fully customised Call sales On 01952 608853 - Choice of Materials and Styles

### SQL4QL6N-RH

2600.000 mm

© 08090632B/11035