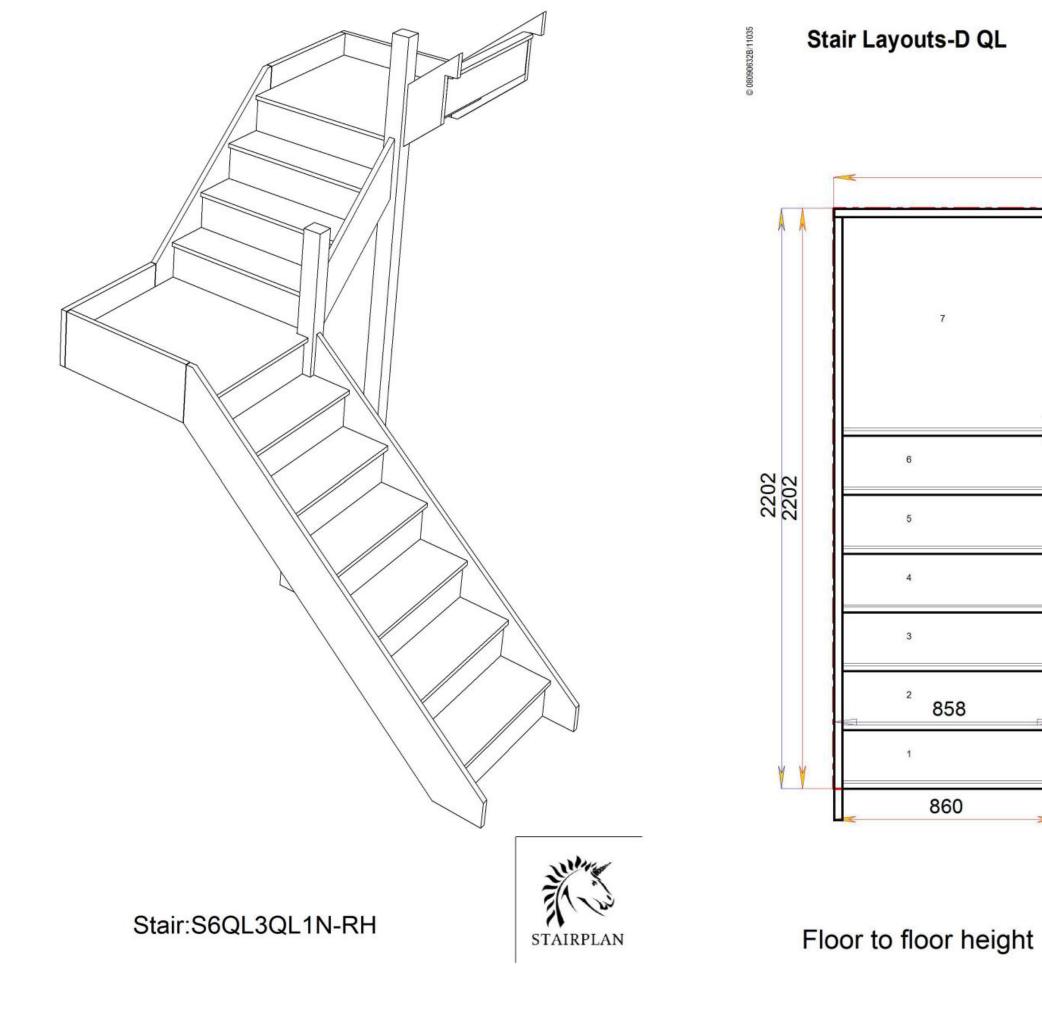

# Stair Layouts-D QL

Stair:SQL5QL5N-RH

Floor to floor height

Back to Stairplan.com - Plans are for Guide Purposes only and can be Fully customised Call sales On 01952 608853 - Choice of Materials and Styles

### SQL5QL5N-RH

© 080906328/11035