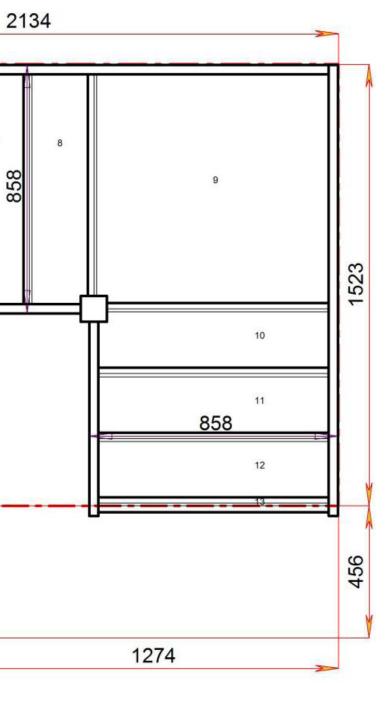

aterials and Styles

### S4QL5QL1N-RH





080906328



Back to Stairplan.com - Plans are for Guide Purposes only and can be Fully customised Call sales On 01952 608853 - Choice of Materials and Styles

Floor to floor height

### S4QL6QLN-RH





# S4QLQL6N-RH

|                | >      |      |
|----------------|--------|------|
| 6              |        | A    |
|                | 7      | N    |
|                | 8      | 2192 |
|                | 9      |      |
| 858            | 10     |      |
|                | 11     |      |
|                | 12     | V    |
| 860<br>.000 mm | STAIRI | le " |





6

858



7

858

Back to Stairplan.com - Plans are for Guide Purposes only and can be Fully customised Call sales On 01952 608853 - Choice of Materials and Styles

### S5QL2QL3N-RH



2600.000 mm









### S5QL3QL2N-RH





### S5QL4QL1N-RH



2600.000 mm

7

8





### S5QL5QLN-RH



2600.000 mm

7

U

8

9





### S5QLQL5N-RH

| 5 |     |      | - |
|---|-----|------|---|
|   |     |      |   |
|   |     |      |   |
|   |     |      |   |
|   |     |      |   |
|   |     |      |   |
|   |     |      |   |
|   |     |      |   |
|   |     |      |   |
|   |     |      |   |
|   |     |      |   |
|   |     |      |   |
|   |     |      |   |
|   | 7   |      |   |
|   |     |      |   |
|   |     |      |   |
|   |     |      |   |
|   |     |      |   |
|   |     |      |   |
|   |     |      |   |
|   |     |      |   |
|   |     |      |   |
|   |     |      |   |
|   |     |      |   |
|   |     |      |   |
| _ |     |      |   |
|   |     |      |   |
|