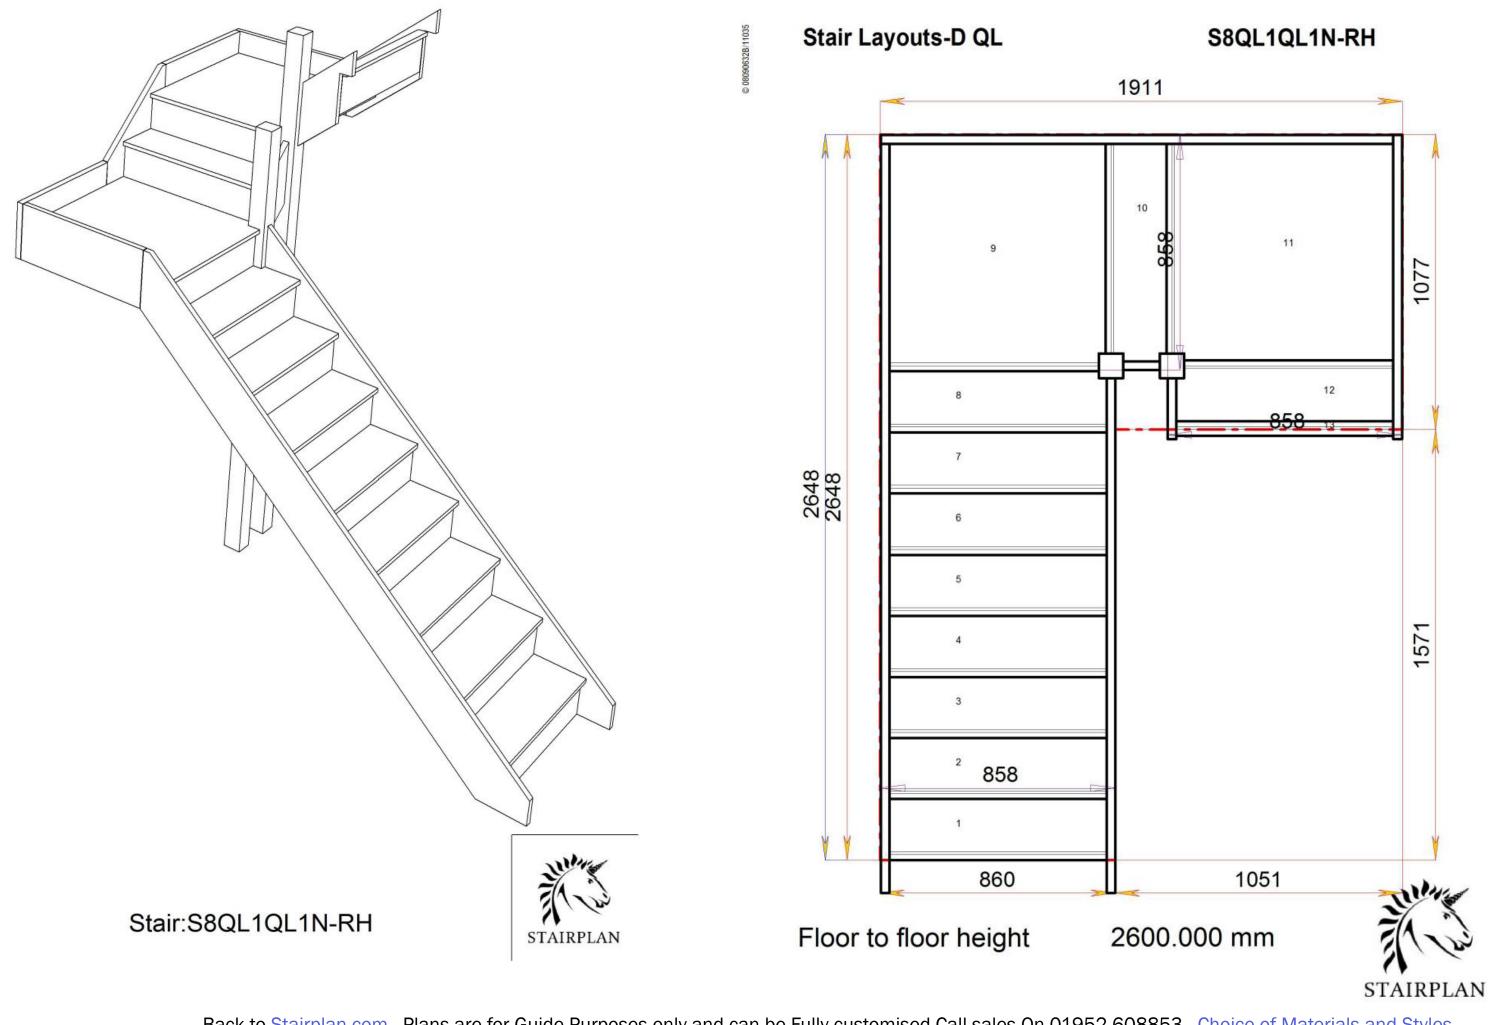

# STÁIRPLÁN

**Right Hand Double Quarter Landing Staircases - Plan Layouts - No Handrails** 

For a fully made to measure double Quarter Landing staircase with layouts like these cantact us with the Plan reference number for a quotation.

We need to know which material specification you would like quoting in from our model range also.

sales@stairplan.com 01952 608853

Stair:S1QL3QL6N-RH

Floor to floor height

Back to Stairplan.com - Plans are for Guide Purposes only and can be Fully customised Call sales On 01952 608853 - Choice of Materials and Styles