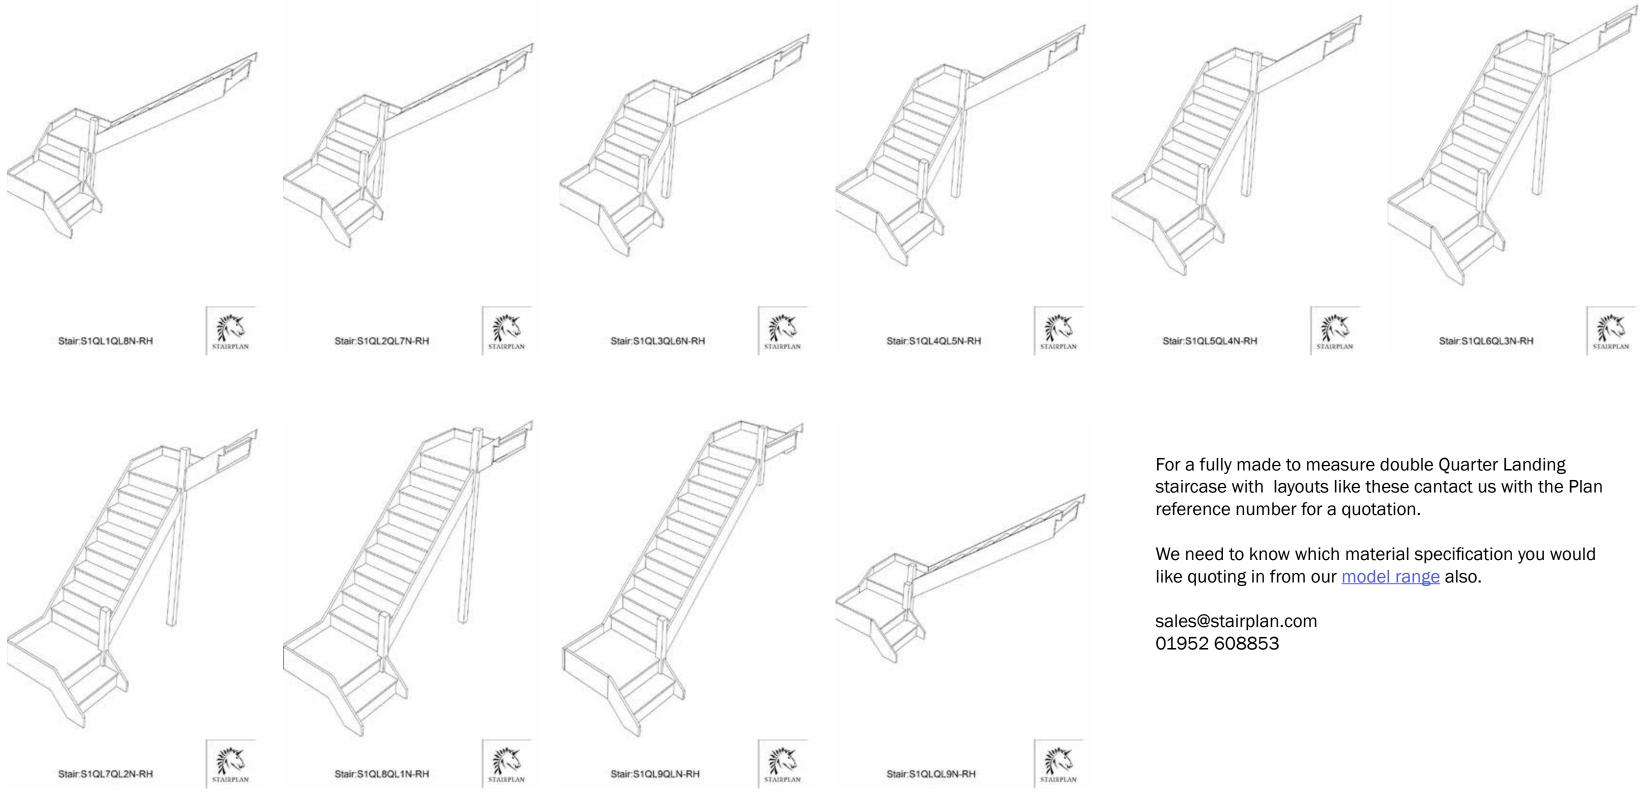

# STÁIRPLÁN

**Right Hand Double Quarter Landing Staircases - Plan Layouts - No Handrails** 

For a fully made to measure double Quarter Landing staircase with layouts like these cantact us with the Plan reference number for a quotation.

We need to know which material specification you would like quoting in from our model range also.

sales@stairplan.com 01952 608853

Stair:S1QL3QL6N-RH

Floor to floor height

Back to Stairplan.com - Plans are for Guide Purposes only and can be Fully customised Call sales On 01952 608853 - Choice of Materials and Styles