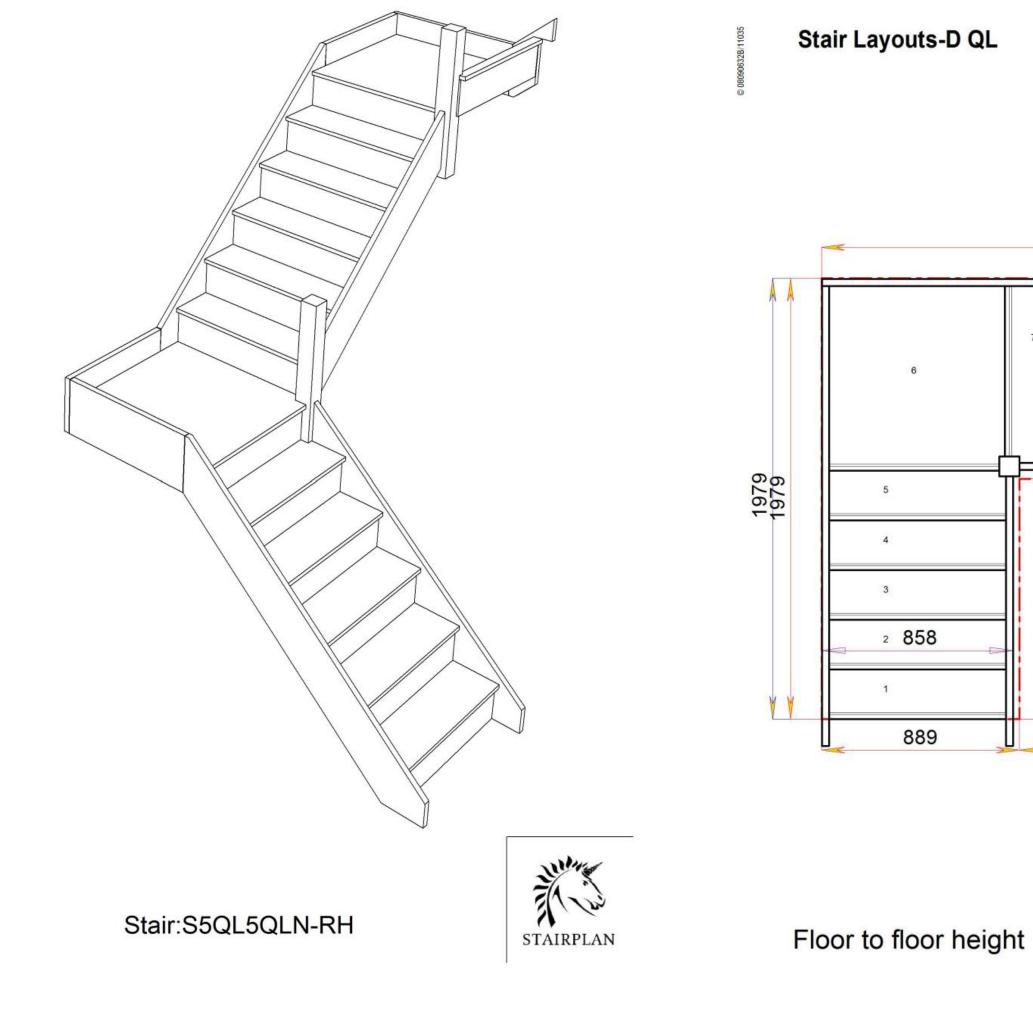

# Stair Layouts-D QL

Stair:SQL5QL5N-RH

Floor to floor height

Back to Stairplan.com - Plans are for Guide Purposes only and can be Fully customised Call sales On 01952 608853 - Choice of Materials and Styles

### SQL5QL5N-RH

© 080906328/11035