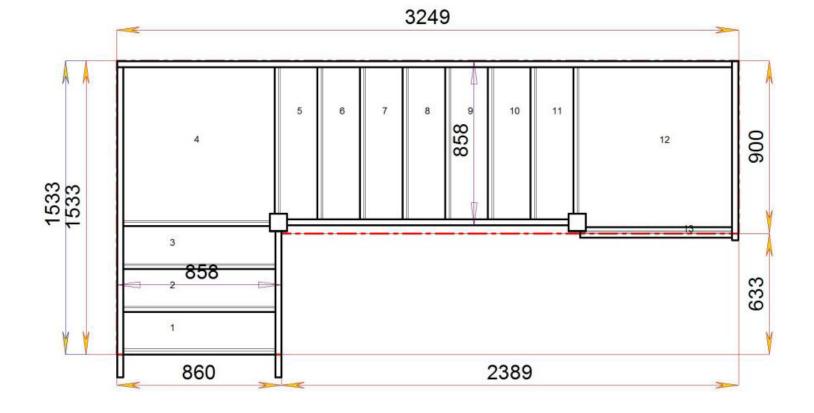

# S3QLQL7N-RH

|         | >   |        |
|---------|-----|--------|
| 5       |     | A      |
|         |     |        |
|         | 6   |        |
|         | 7   | 2415   |
|         | 8   |        |
| 858     | 9   |        |
|         | 10  |        |
|         | 11  |        |
|         | 12  | V      |
| 860     |     |        |
| .000 mm |     | 1 22   |
|         | STA | IRPLAN |