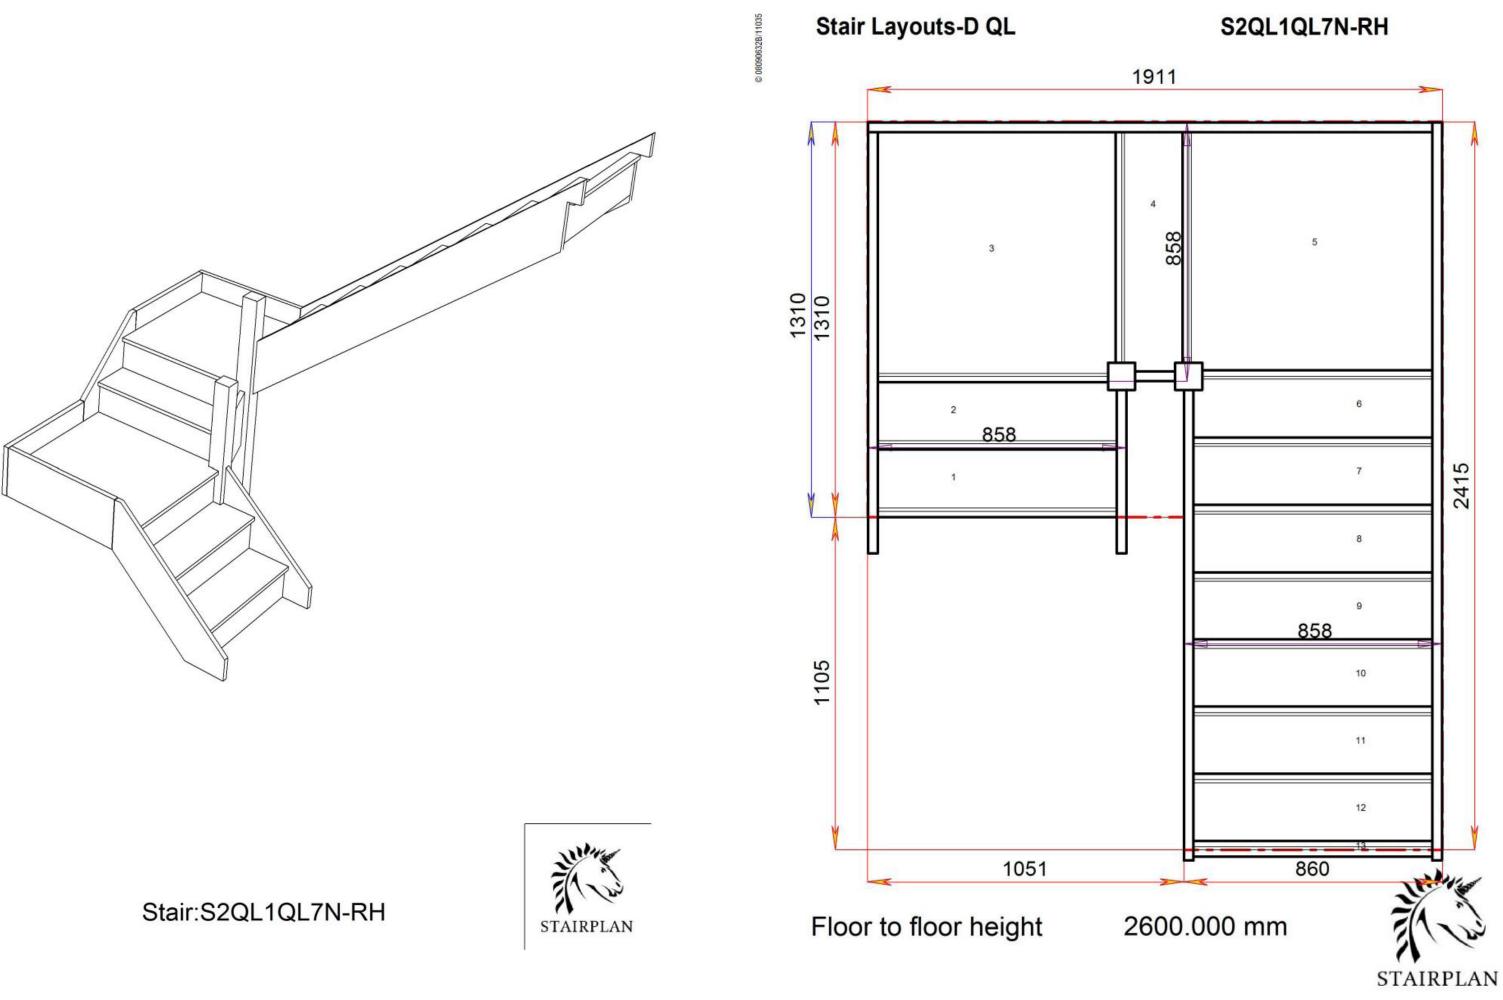

# S2QL3QL5N-RH

2600.000 mm

STAIRPLAN

080906328/

Floor to floor height

Back to Stairplan.com - Plans are for Guide Purposes only and can be Fully customised Call sales On 01952 608853 - Choice of Materials and Styles