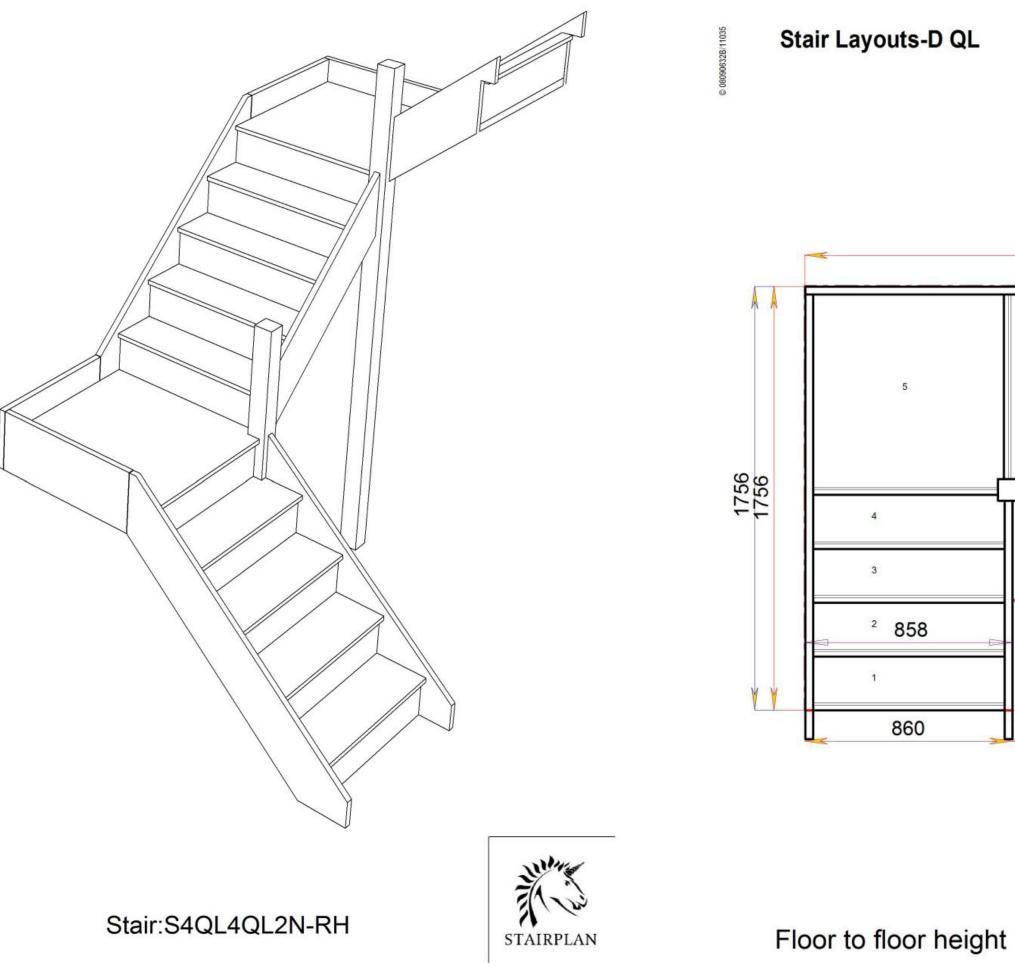

# S4QL2QL4N-RH

### S4QL3QL3N-RH

2600.000 mm

6

7

Back to Stairplan.com - Plans are for Guide Purposes only and can be Fully customised Call sales On 01952 608853 - Choice of Materials and Styles