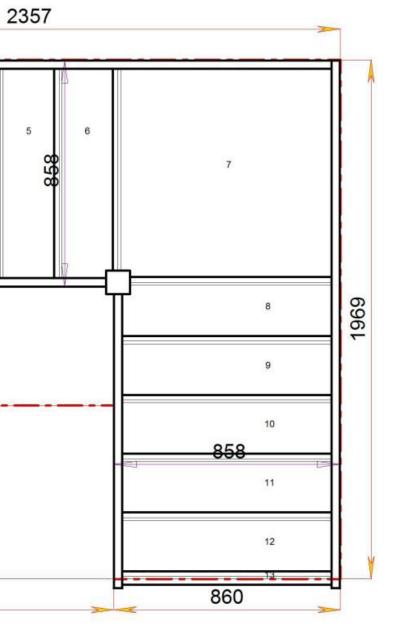

# S2QL6QL2N-RH

080906328/11035

# Stair Layouts-D QL

Stair:S2QL7QL1N-RH

Floor to floor height

Back to Stairplan.com - Plans are for Guide Purposes only and can be Fully customised Call sales On 01952 608853 - Choice of Materials and Styles