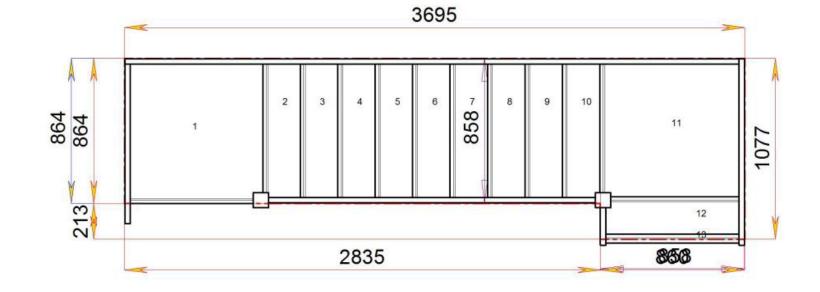

# S2QL3QL5N-RH

2600.000 mm

STAIRPLAN

080906328/

Floor to floor height

Back to Stairplan.com - Plans are for Guide Purposes only and can be Fully customised Call sales On 01952 608853 - Choice of Materials and Styles