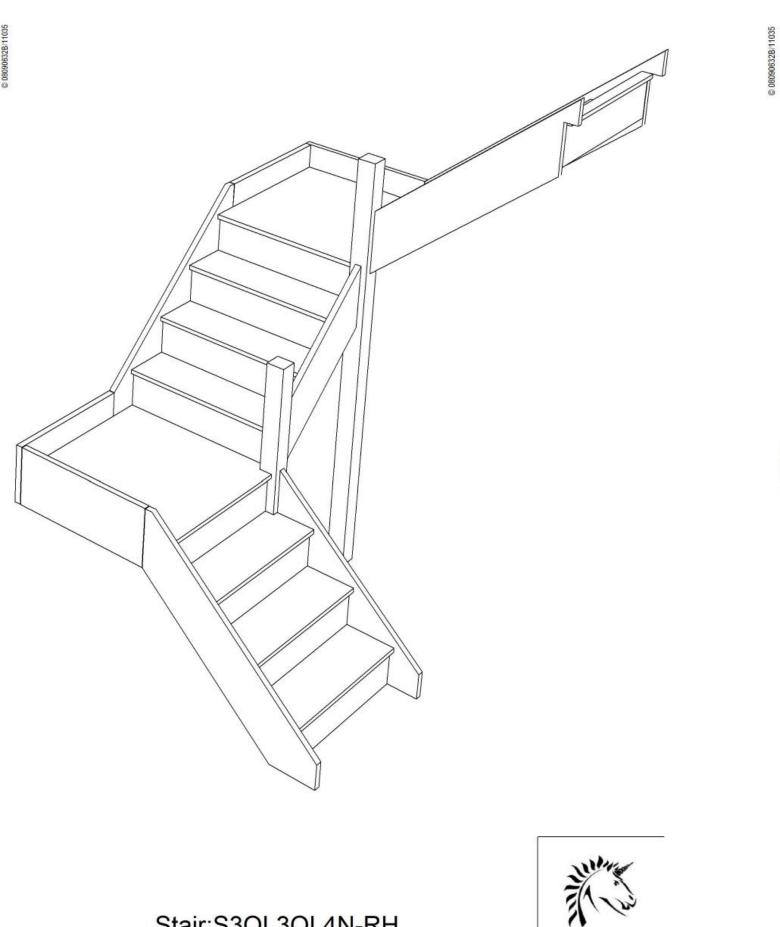

### S2QL8QLN-RH

STAIRPLAN

Stair:S3QL3QL4N-RH

Floor to floor height

Back to Stairplan.com - Plans are for Guide Purposes only and can be Fully customised Call sales On 01952 608853 - Choice of Materials and Styles

# S3QL3QL4N-RH

Stair:S3QL4QL3N-RH

Floor to floor height

Back to Stairplan.com - Plans are for Guide Purposes only and can be Fully customised Call sales On 01952 608853 - Choice of Materials and Styles

STAIRPLAN