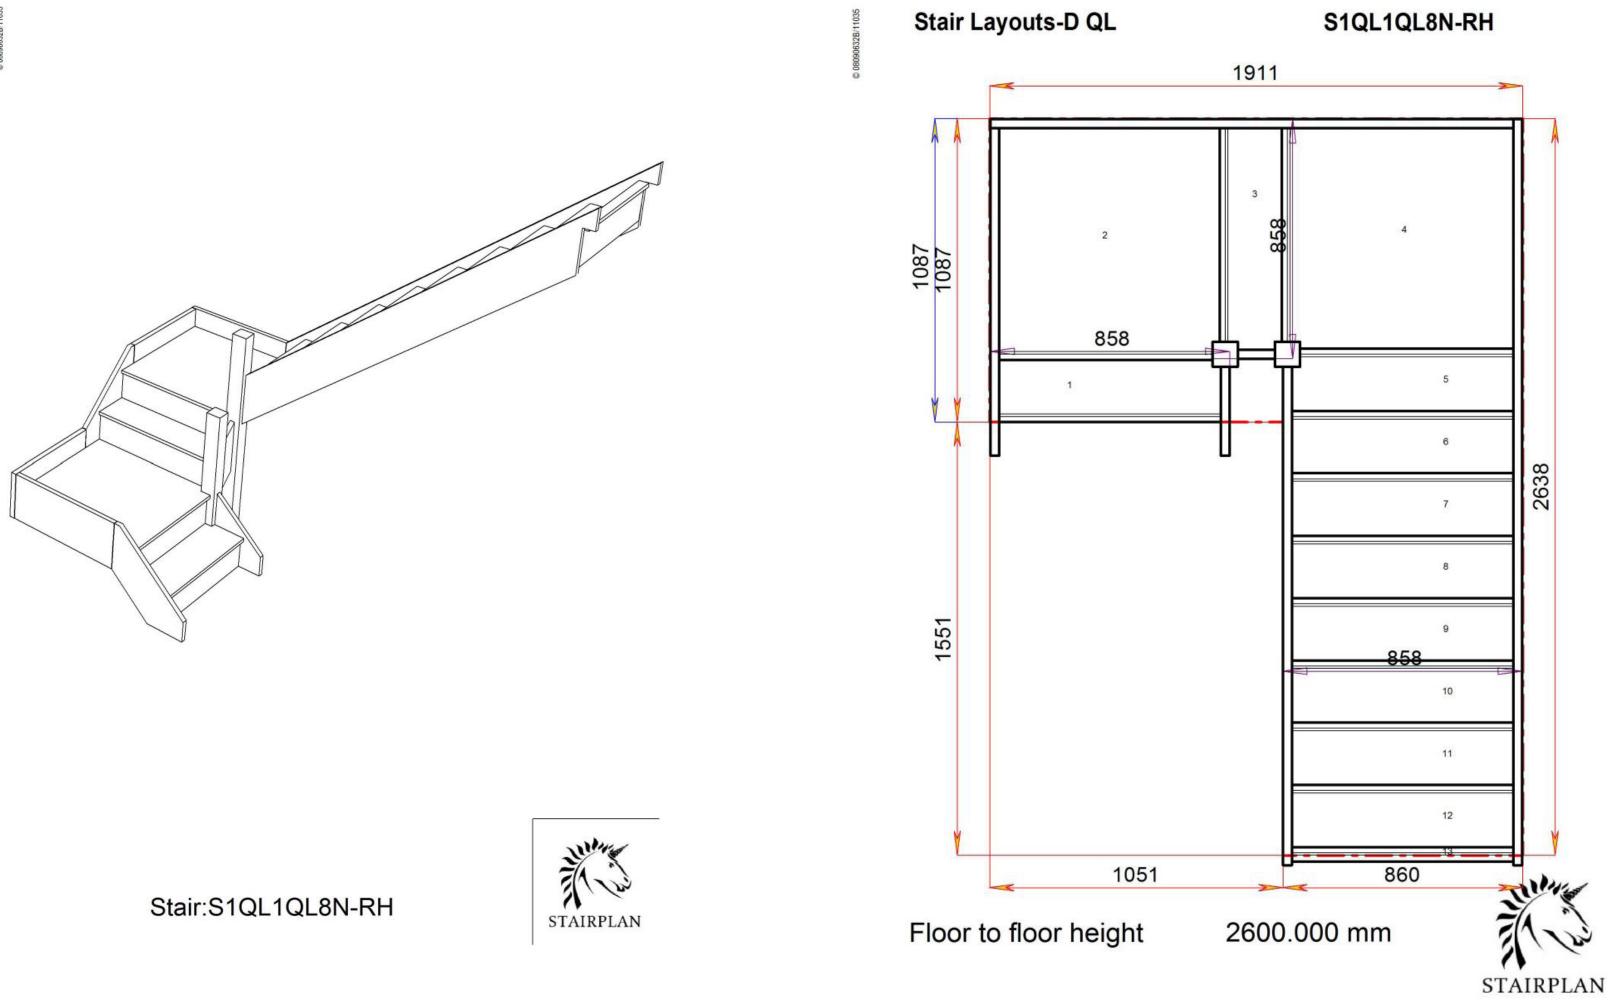

We need to know which material specification you would like quoting in from our model range also.

sales@stairplan.com 01952 608853

Stair:S1QL3QL6N-RH

Floor to floor height

Back to Stairplan.com - Plans are for Guide Purposes only and can be Fully customised Call sales On 01952 608853 - Choice of Materials and Styles

# S1QL3QL6N-RH

2600.000 mm

STAIRPLAN

Stair:S1QL5QL4N-RH

Floor to floor height

July-

STAIRPLAN