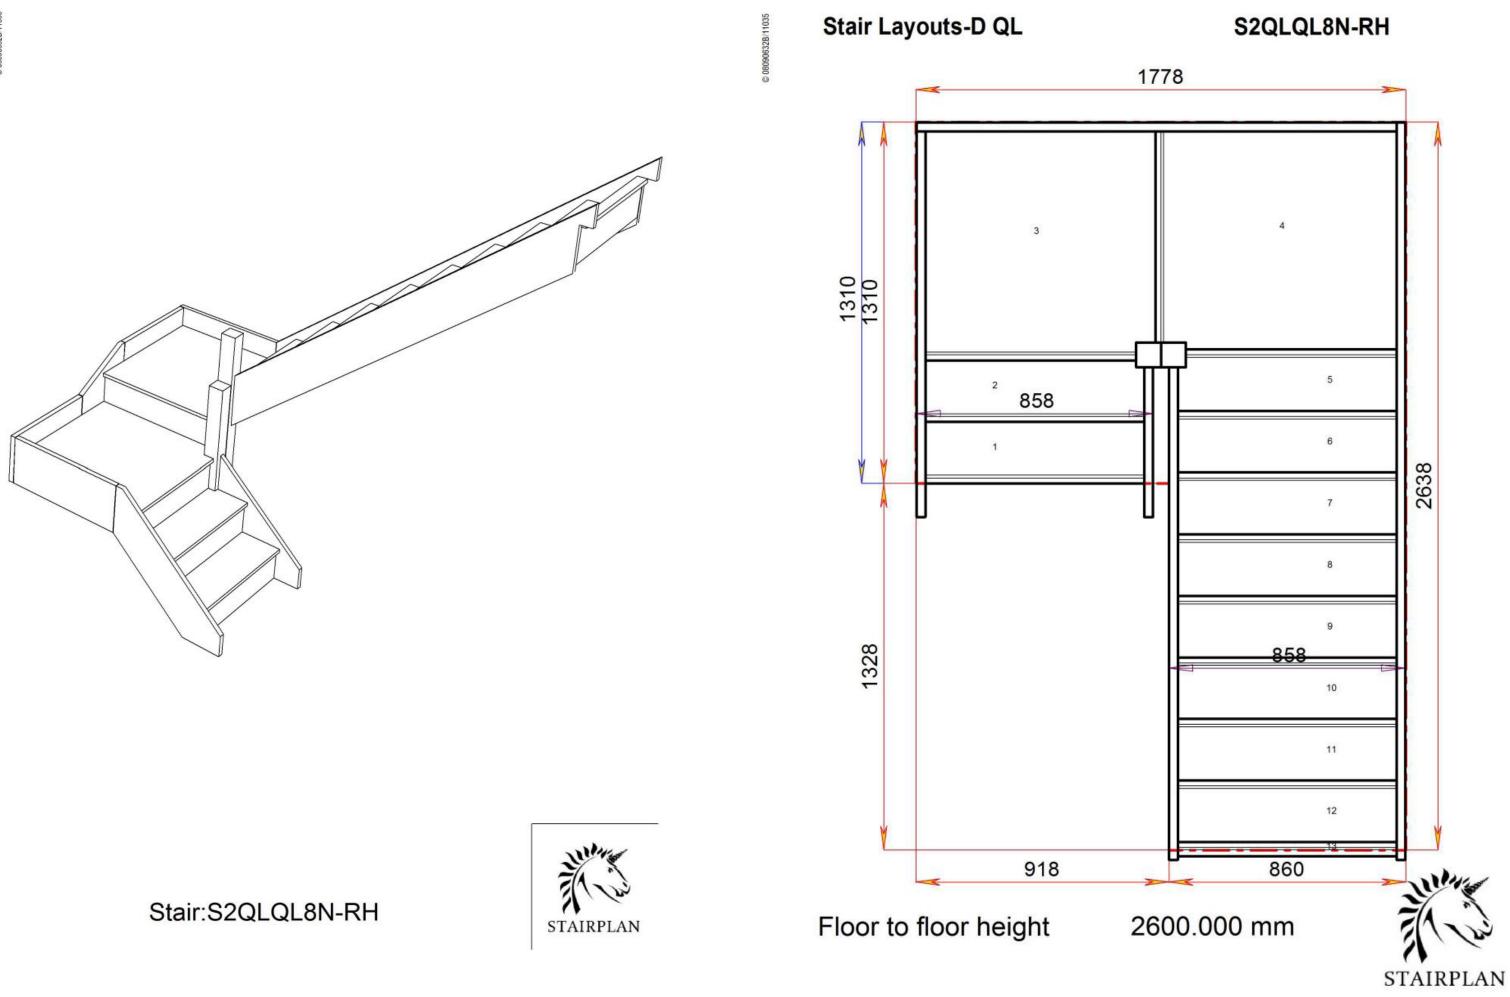

# Stair Layouts-D QL

Stair:S2QL7QL1N-RH

Floor to floor height

Back to Stairplan.com - Plans are for Guide Purposes only and can be Fully customised Call sales On 01952 608853 - Choice of Materials and Styles

STAIRPLAN

# S2QL7QL1N-RH

080906328