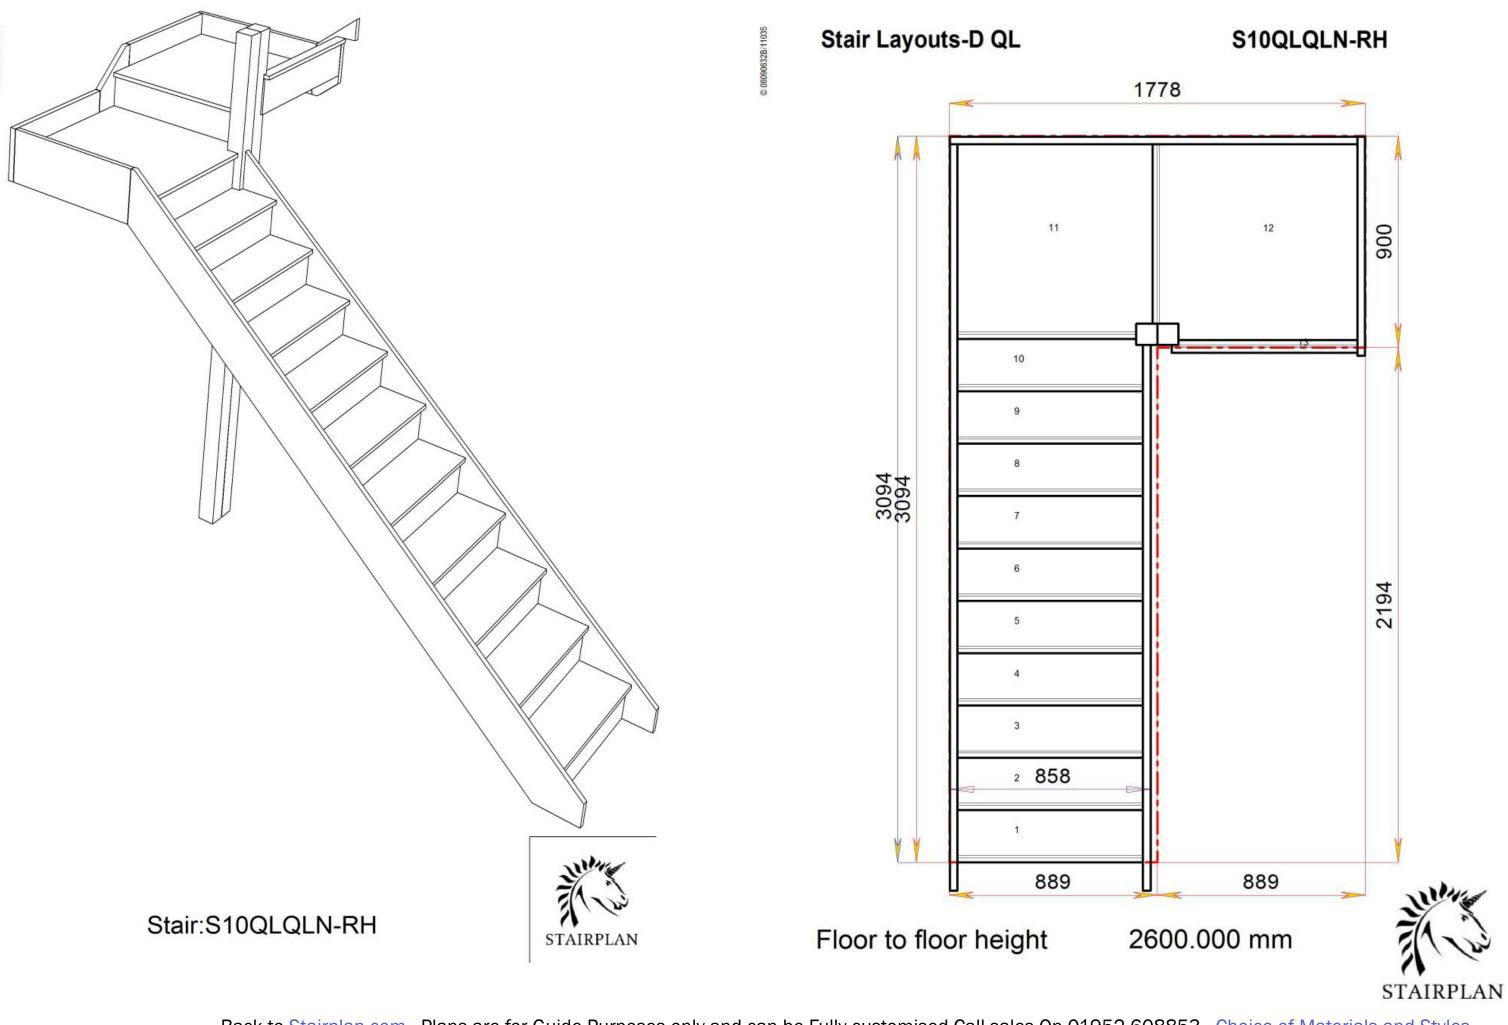

|   |     |      |   |
| 1 |     |      |   |
|   |     |      | - |
|   |     |      | = |
| 1 |     |      |   |
| 1 |     | 10   |   |
| 1 | OFO | -573 |   |
| - | 858 |      |   |
|   |     |      | - |
|   |     |      | = |
| 1 |     |      |   |
| 1 |     | 11   |   |
| 1 |     |      |   |
| 1 |     |      |   |
|   |     |      |   |
|   |     |      | = |
|   |     |      |   |
| 1 |     | 10   |   |
| 1 |     | 12   |   |
|   |     |      |   |
|   |     |      |   |
|   |     |      |   |
|   |     | 13   | - |
|   |     | 13   |   |

2600.000 mm









### S6QL3QL1N-RH

2357

8





8

9

Back to Stairplan.com - Plans are for Guide Purposes only and can be Fully customised Call sales On 01952 608853 - Choice of Materials and Styles

### S6QL4QLN-RH





































Floor to floor height

Stair:SQL4QL6N-RH

Back to Stairplan.com - Plans are for Guide Purposes only and can be Fully customised Call sales On 01952 608853 - Choice of Materials and Styles

### SQL4QL6N-RH



2600.000 mm





© 08090632B/11035

# Stair Layouts-D QL





Stair:SQL5QL5N-RH

Floor to floor height

Back to Stairplan.com - Plans are for Guide Purposes only and can be Fully customised Call sales On 01952 608853 - Choice of Materials and Styles

### SQL5QL5N-RH





© 080906328/11035

# Stair Layouts-D QL





Stair:SQL6QL4N-RH

Floor to floor height

Back to Stairplan.com - Plans are for Guide Purposes only and can be Fully customised Call sales On 01952 608853 - Choice of Materials and Styles

### SQL6QL4N-RH





© 08090632B/11035

# Stair Layouts-D QL





Floor to