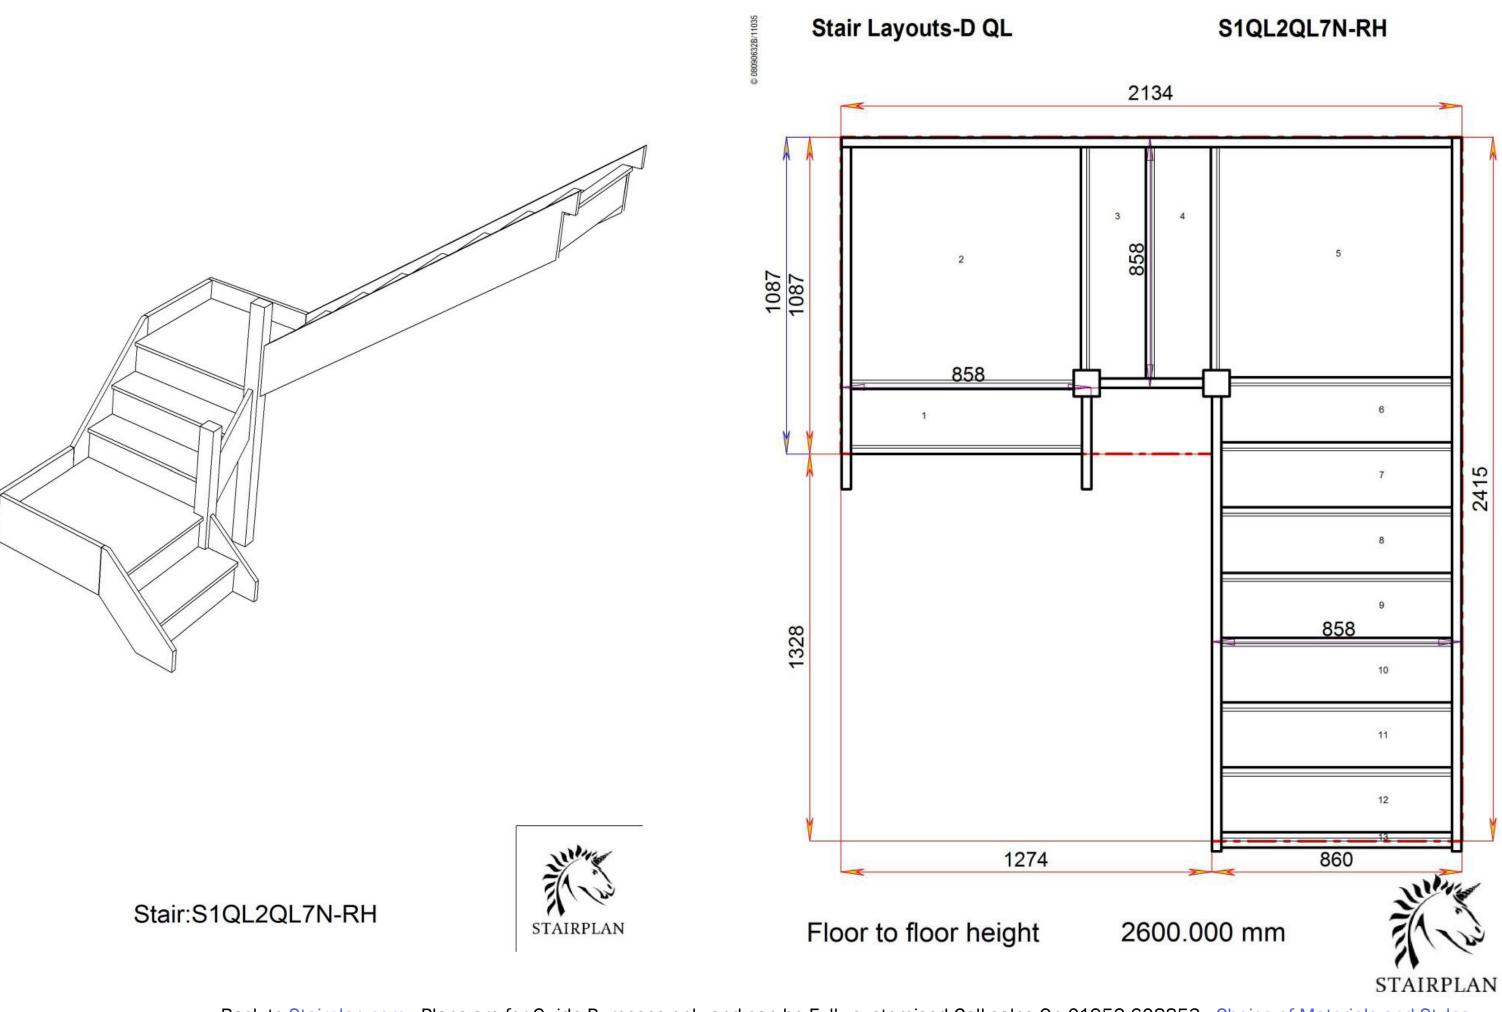

# S1QL9QLN-RH

STAIRPLAN

858

1497

4

5

Back to Stairplan.com - Plans are for Guide Purposes only and can be Fully customised Call sales On 01952 608853 - Choice of Materials and Styles

# S2QL3QL5N-RH

2600.000 mm

STAIRPLAN

080906328/

Floor to floor height

Back to Stairplan.com - Plans are for Guide Purposes only and can be Fully customised Call sales On 01952 608853 - Choice of Materials and Styles