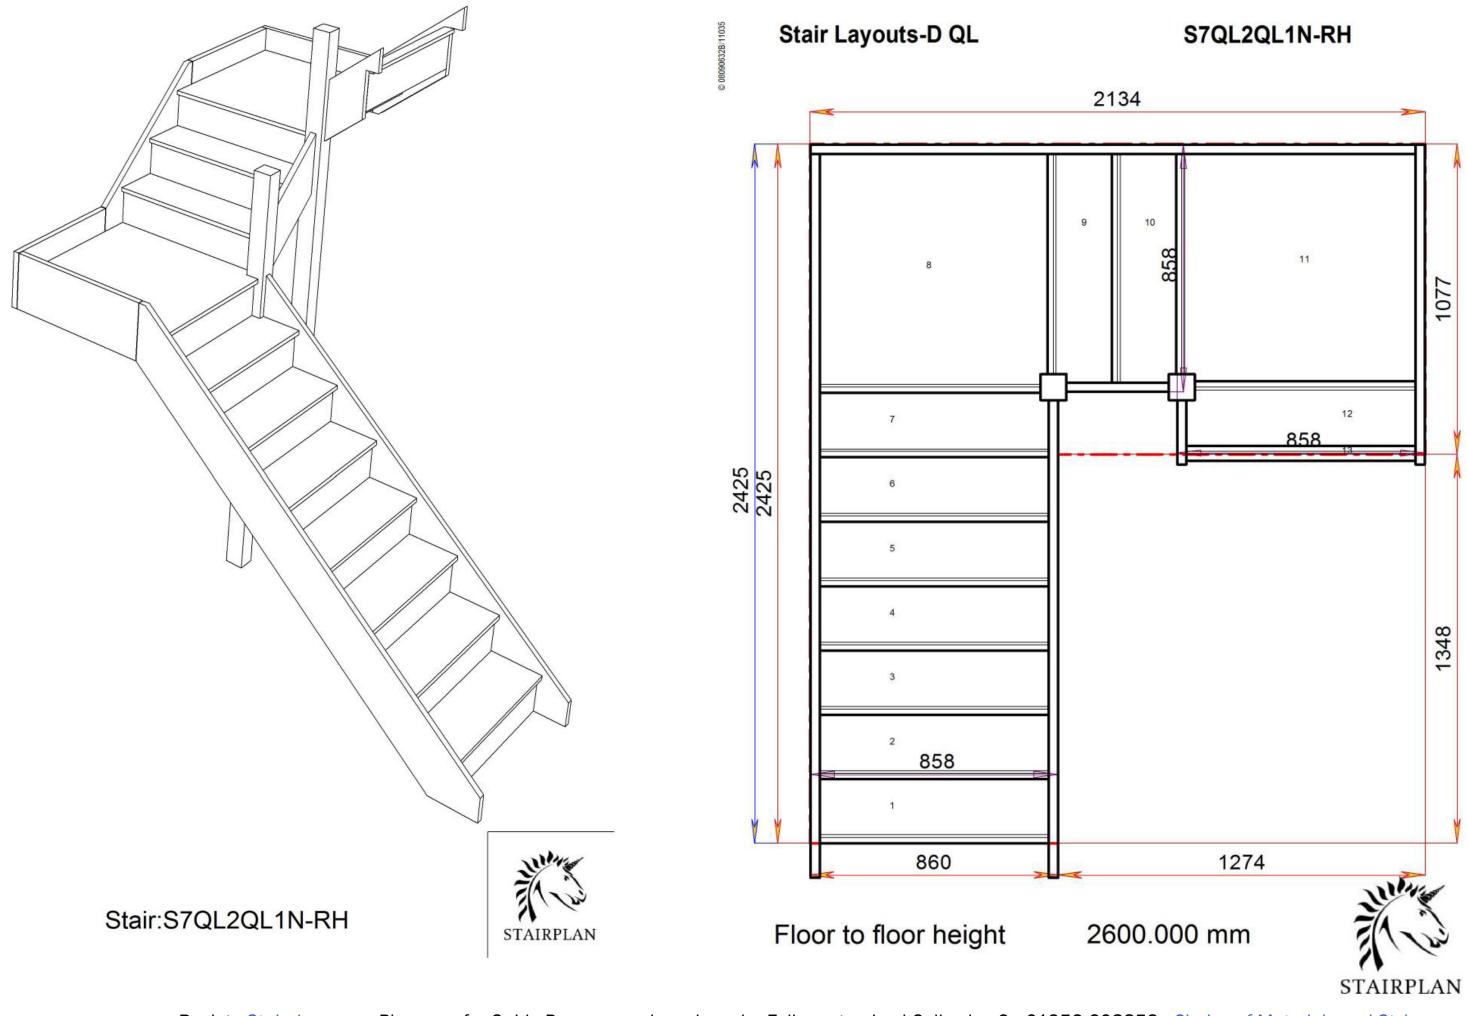

# STÁIRPLÁN

**Right Hand Double Quarter Landing Staircases - Plan Layouts - No Handrails** 

For a fully made to measure double Quarter Landing staircase with layouts like these cantact us with the Plan reference number for a quotation.

We need to know which material specification you would like quoting in from our model range also.

sales@stairplan.com 01952 608853

Stair:S1QL3QL6N-RH

Floor to floor height

Back to Stairplan.com - Plans are for Guide Purposes only and can be Fully customised Call sales On 01952 608853 - Choice of Materials and Styles