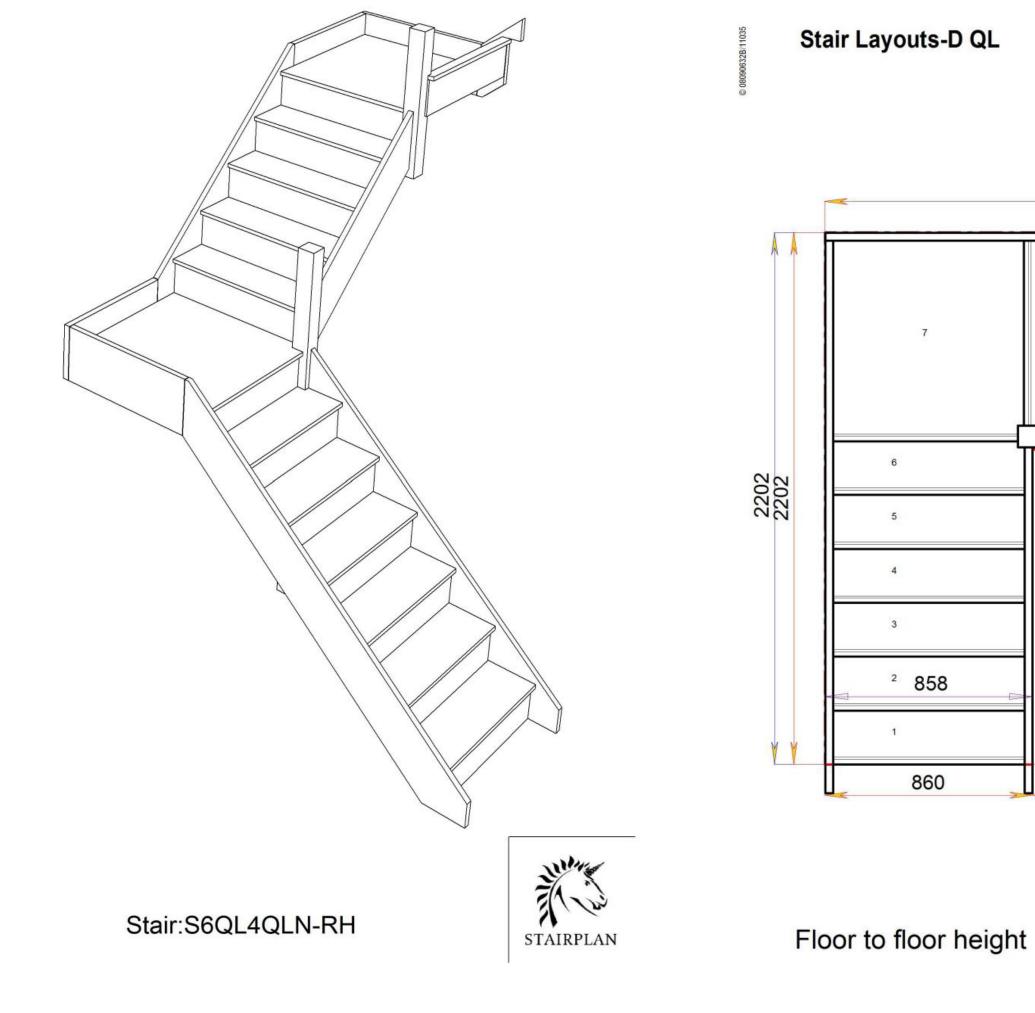

# S1QL8QL1N-RH

Stair:S1QL9QLN-RH

Floor to floor height

STAIRPLAN Back to Stairplan.com - Plans are for Guide Purposes only and can be Fully customised Call sales On 01952 608853 - Choice of Materials and Styles

# S1QL9QLN-RH

STAIRPLAN

858

1497

4

5

Back to Stairplan.com - Plans are for Guide Purposes only and can be Fully customised Call sales On 01952 608853 - Choice of Materials and Styles