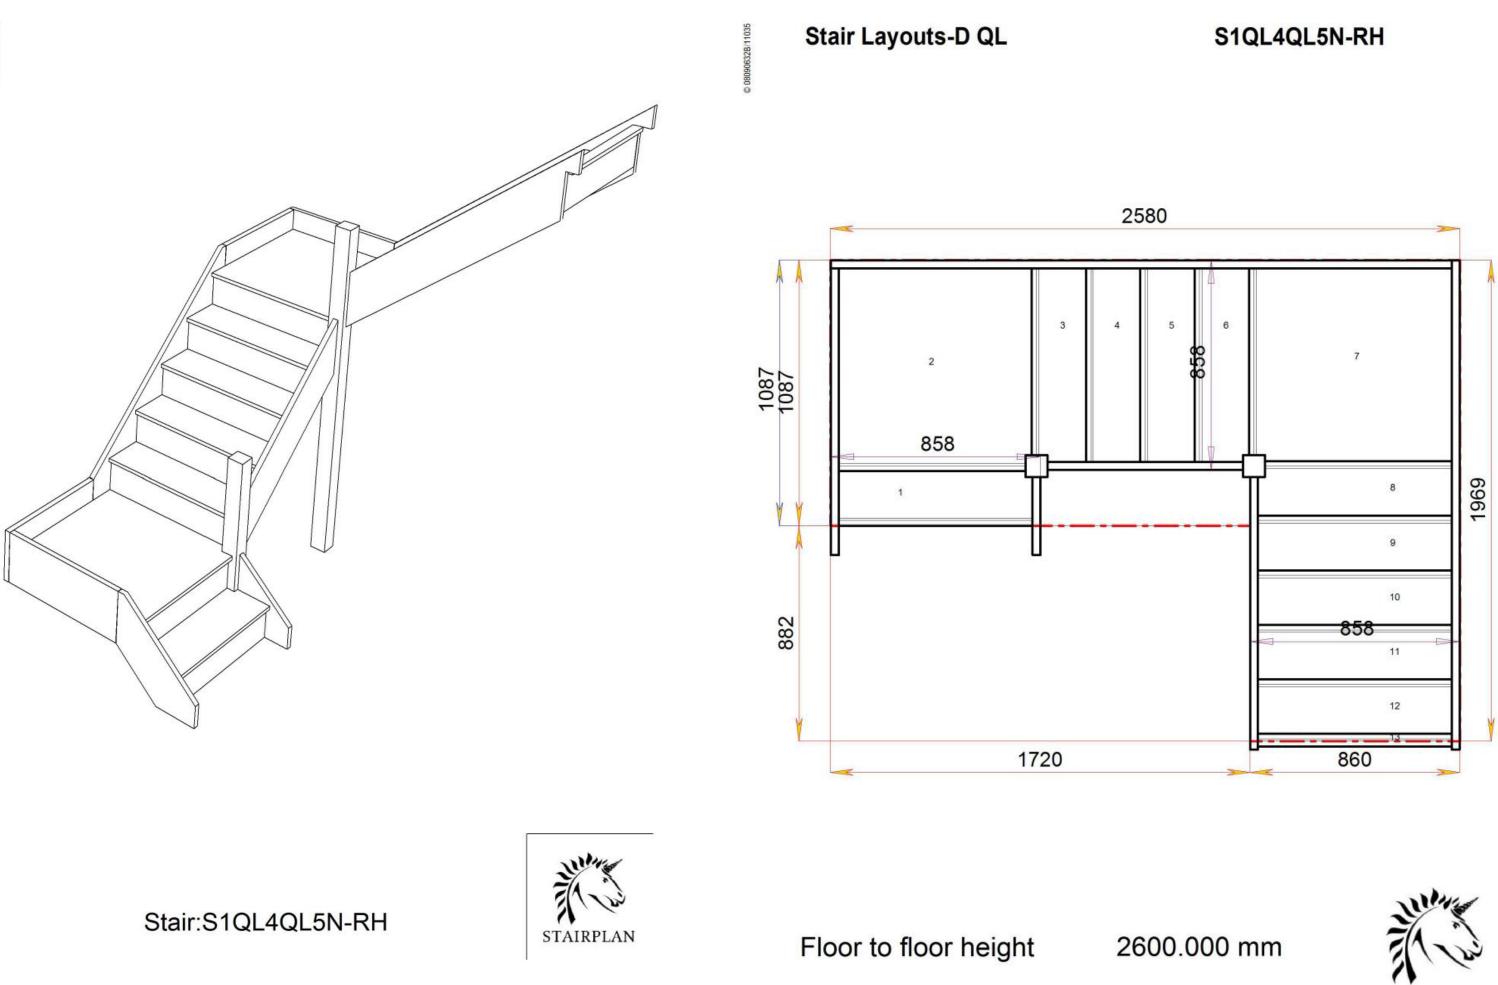

# S2QL4QL4N-RH

Stair:S2QL5QL3N-RH

Floor to floor height

Back to Stairplan.com - Plans are for Guide Purposes only and can be Fully customised Call sales On 01952 608853 - Choice of Materials and Styles

STAIRPLAN

# S2QL5QL3N-RH

Stair:S2QL6QL2N-RH

Floor to floor height

Ī

STAIRPLAN