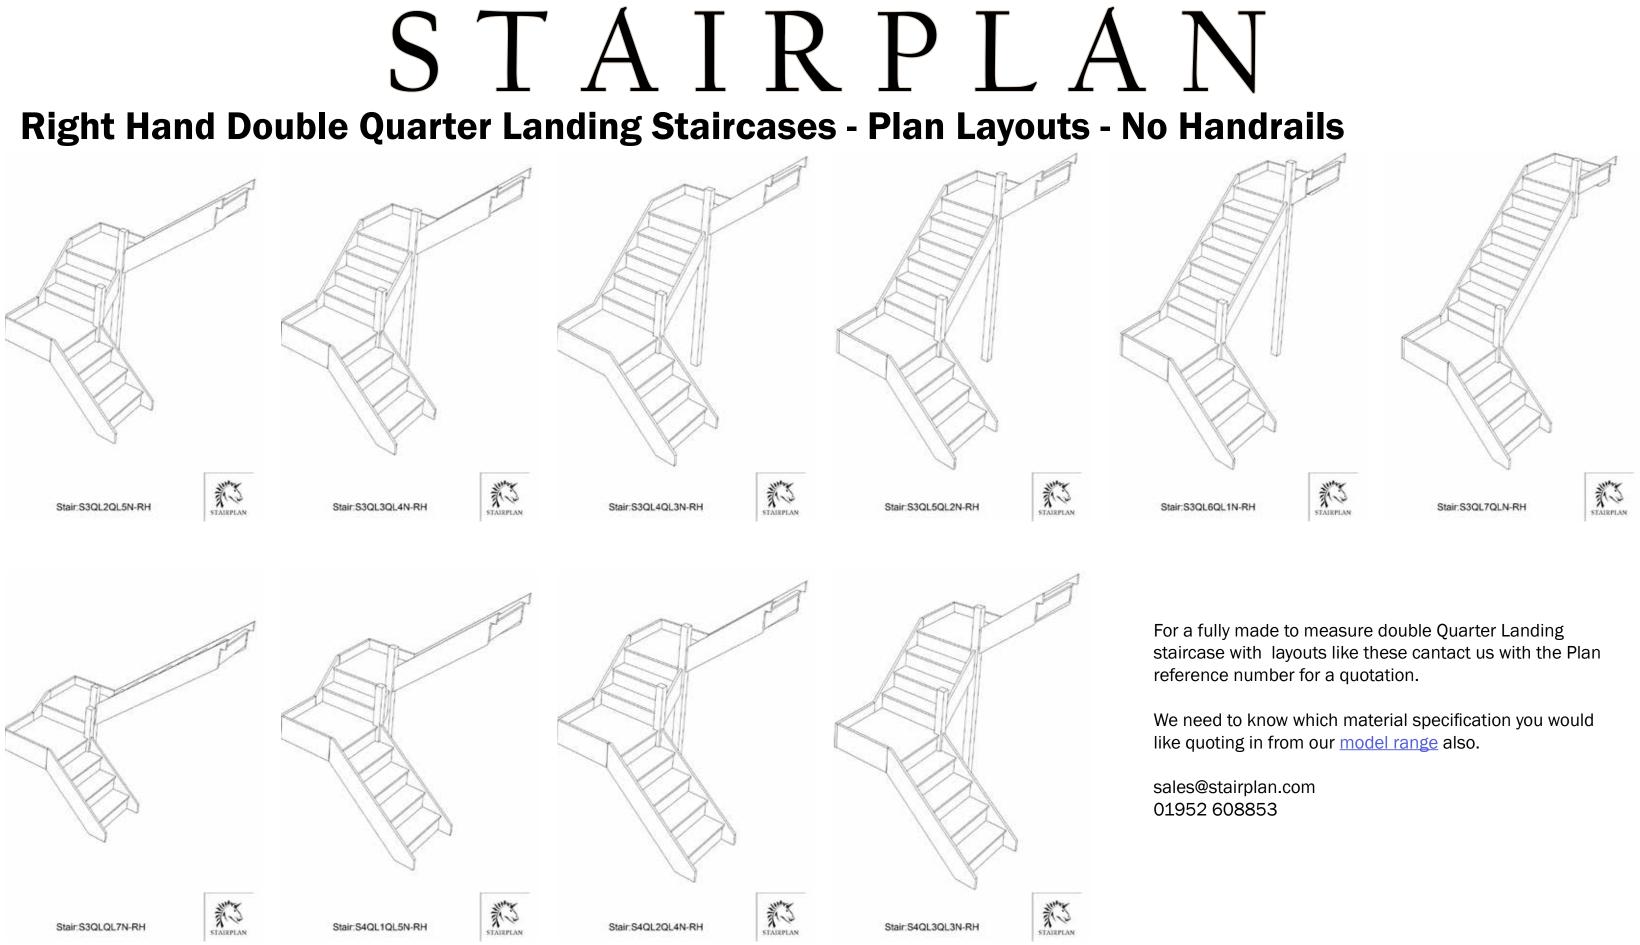

# STÁIRPLÁN

**Right Hand Double Quarter Landing Staircases - Plan Layouts - No Handrails** 

For a fully made to measure double Quarter Landing staircase with layouts like these cantact us with the Plan reference number for a quotation.

We need to know which material specification you would like quoting in from our model range also.

sales@stairplan.com 01952 608853

Stair:S1QL3QL6N-RH

Floor to floor height

Back to Stairplan.com - Plans are for Guide Purposes only and can be Fully customised Call sales On 01952 608853 - Choice of Materials and Styles