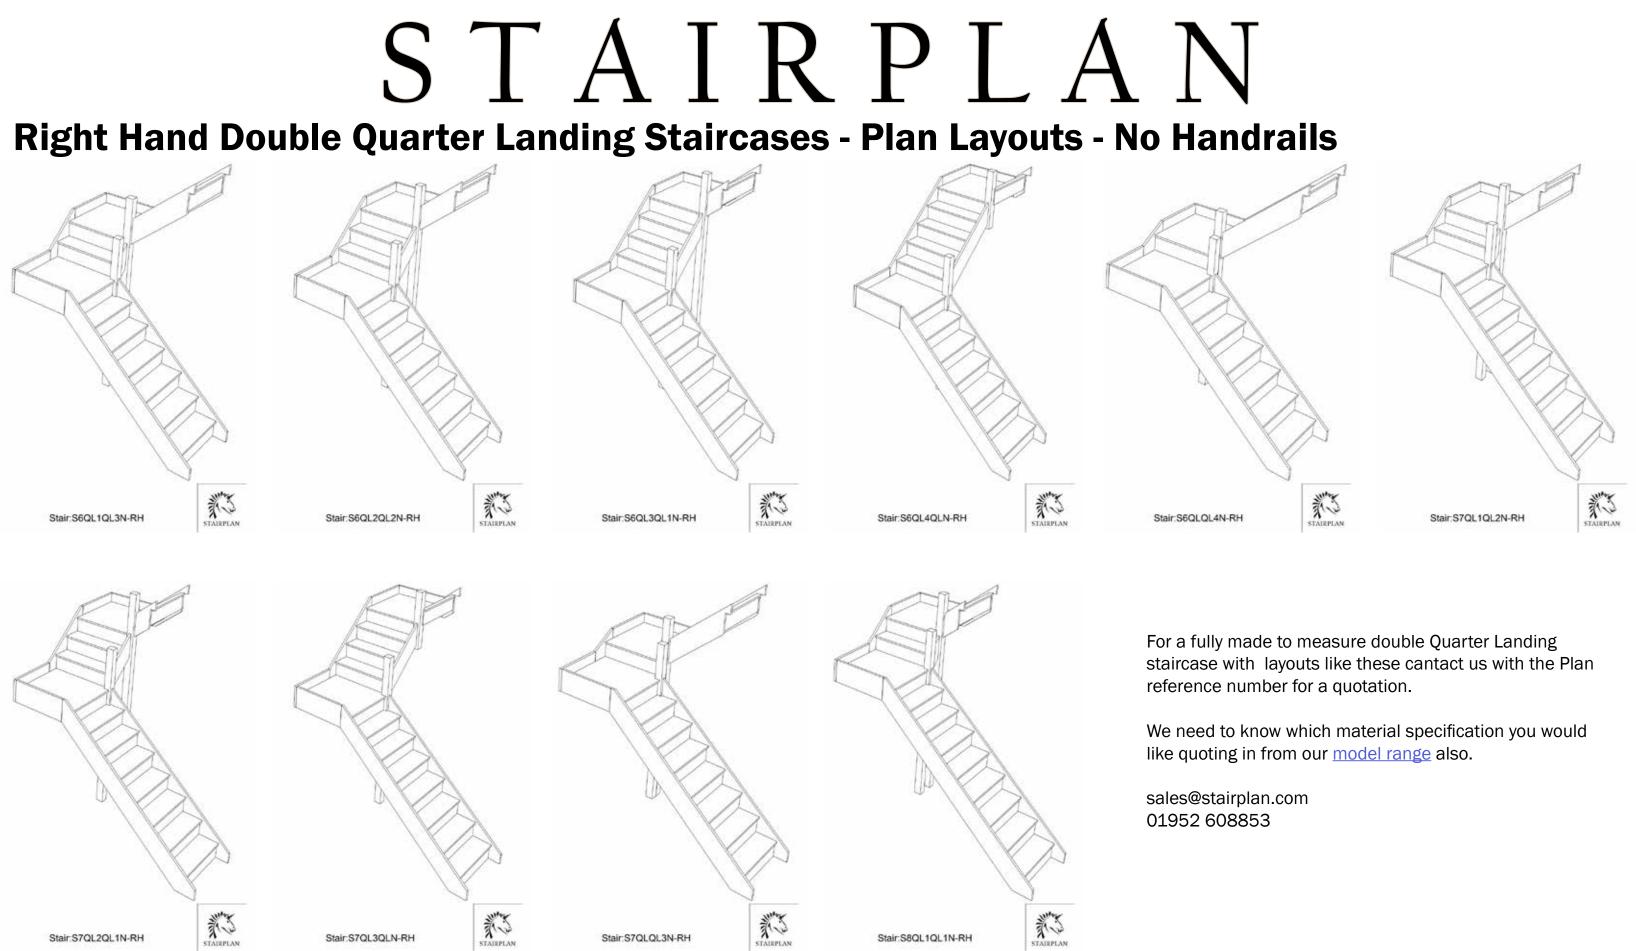

# STÁIRPLÁN

**Right Hand Double Quarter Landing Staircases - Plan Layouts - No Handrails** 

For a fully made to measure double Quarter Landing staircase with layouts like these cantact us with the Plan reference number for a quotation.

We need to know which material specification you would like quoting in from our model range also.

sales@stairplan.com 01952 608853

Stair:S1QL3QL6N-RH

Floor to floor height

Back to Stairplan.com - Plans are for Guide Purposes only and can be Fully customised Call sales On 01952 608853 - Choice of Materials and Styles