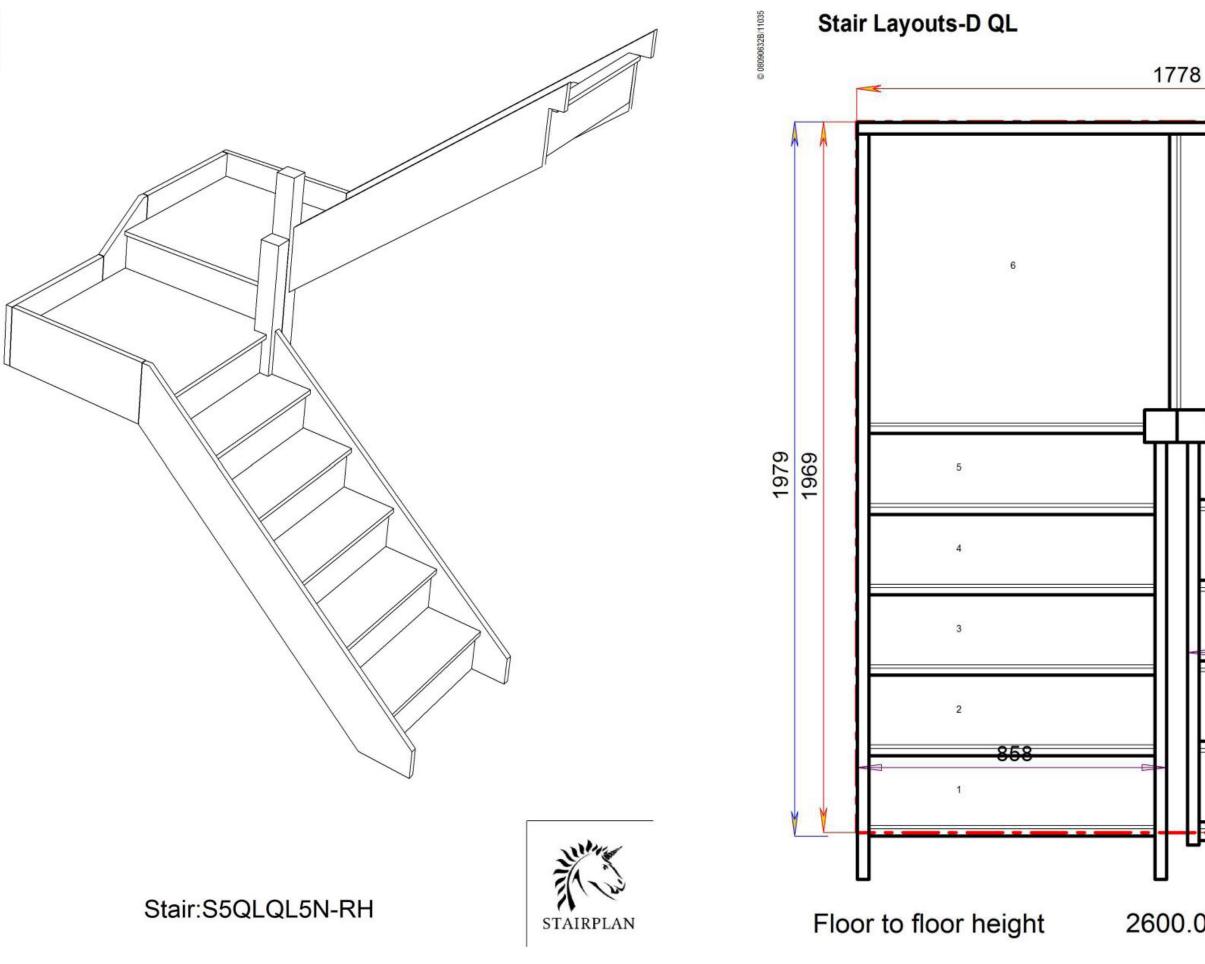

# Stair Layouts-D QL

Stair:SQL6QL4N-RH

Floor to floor height

Back to Stairplan.com - Plans are for Guide Purposes only and can be Fully customised Call sales On 01952 608853 - Choice of Materials and Styles

### SQL6QL4N-RH

© 08090632B/11035