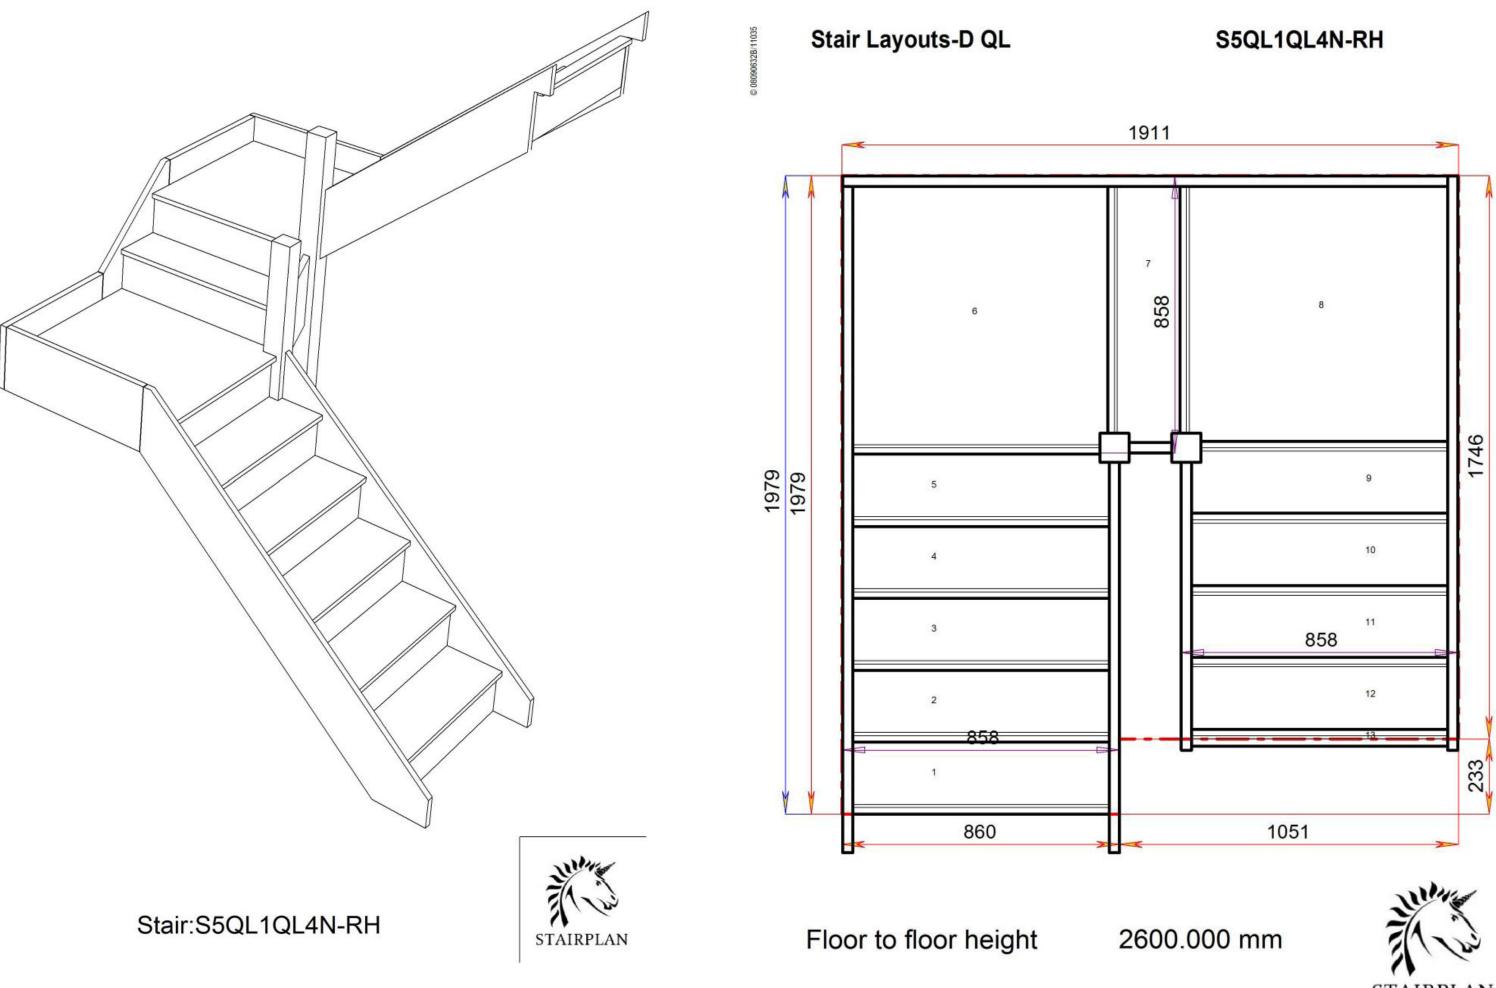

### S4QL6QLN-RH

# S4QLQL6N-RH

|                | >      |      |
|----------------|--------|------|
| 6              |        | A    |
|                | 7      | N    |
|                | 8      | 2192 |
|                | 9      |      |
| 858            | 10     |      |
|                | 11     |      |
|                | 12     | V    |
| 860<br>.000 mm | STAIRI | le " |