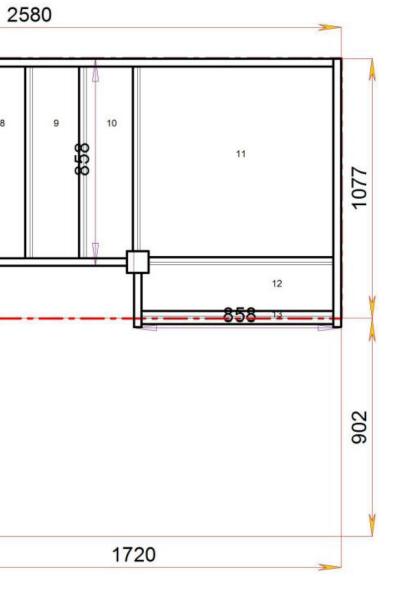

# Stair Layouts-D QL

Stair:SQL5QL5N-RH

Floor to floor height

Back to Stairplan.com - Plans are for Guide Purposes only and can be Fully customised Call sales On 01952 608853 - Choice of Materials and Styles

### SQL5QL5N-RH

© 080906328/11035