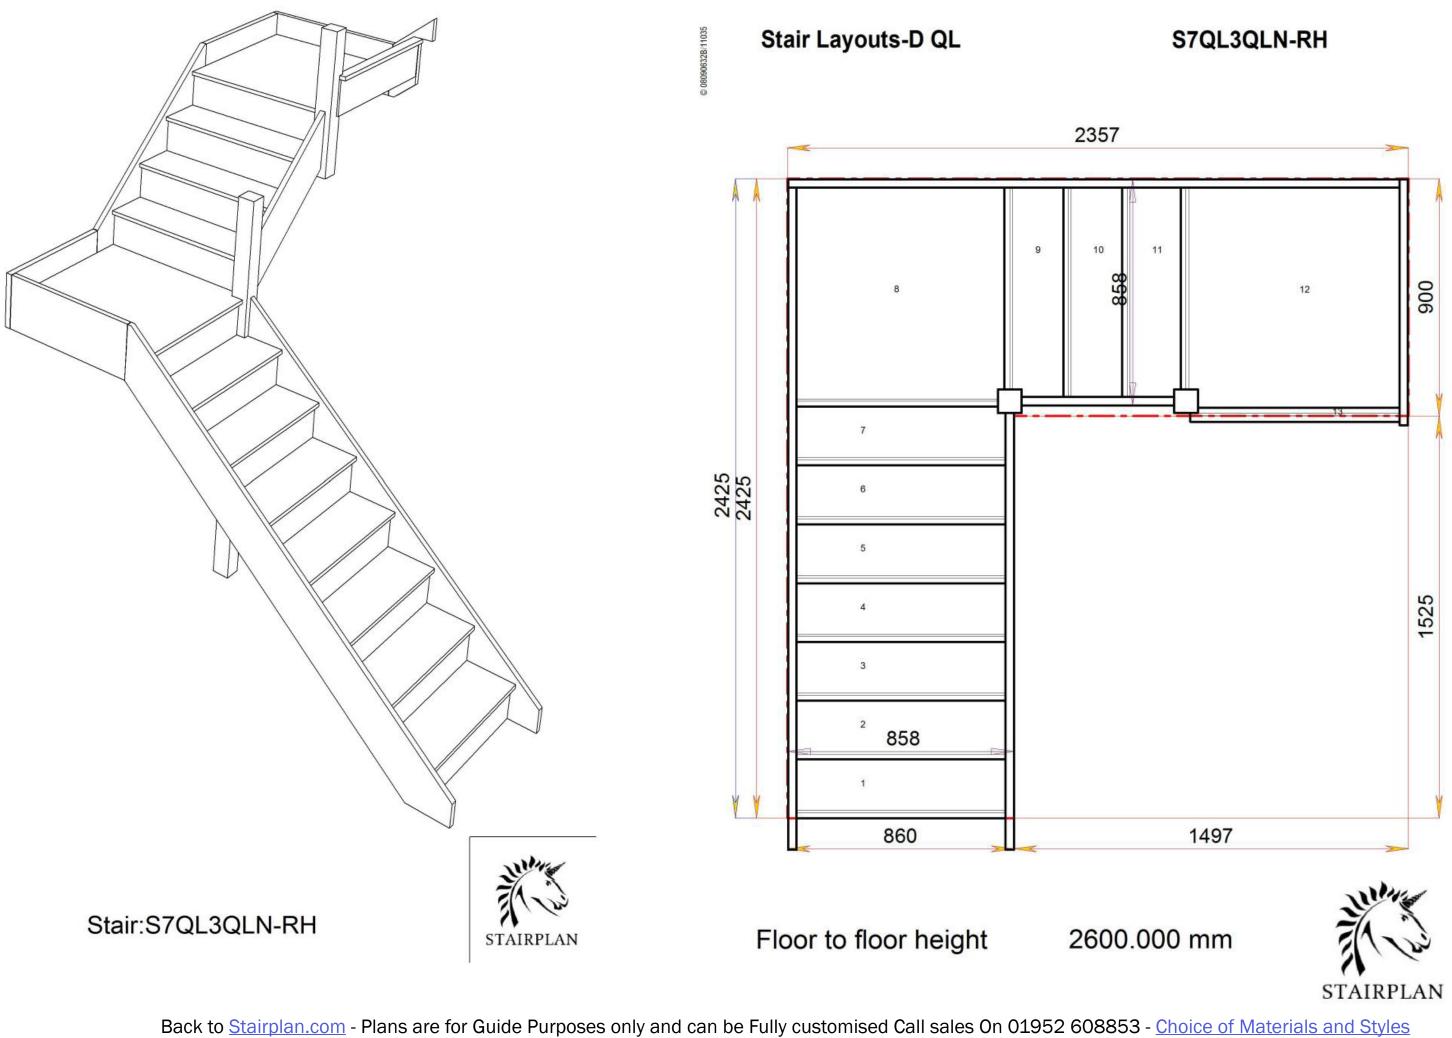

# STÁIRPLÁN

**Right Hand Double Quarter Landing Staircases - Plan Layouts - No Handrails** 

For a fully made to measure double Quarter Landing staircase with layouts like these cantact us with the Plan reference number for a quotation.

We need to know which material specification you would like quoting in from our model range also.

sales@stairplan.com 01952 608853

Stair:S1QL3QL6N-RH

Floor to floor height

Back to Stairplan.com - Plans are for Guide Purposes only and can be Fully customised Call sales On 01952 608853 - Choice of Materials and Styles