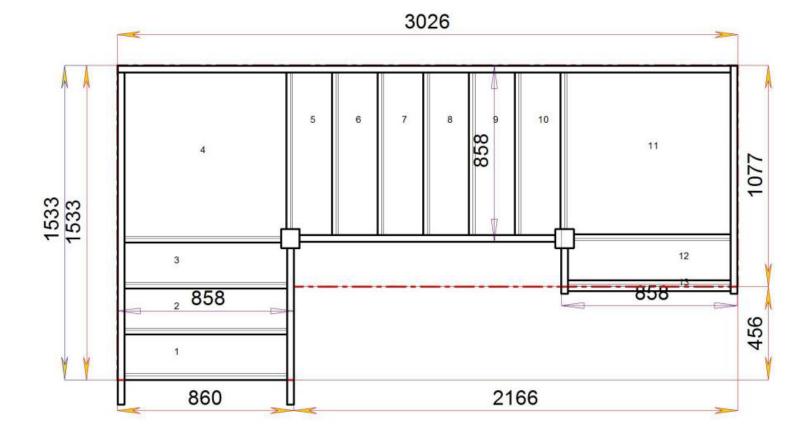

### S4QL3QL3N-RH

2600.000 mm

6

7

Back to Stairplan.com - Plans are for Guide Purposes only and can be Fully customised Call sales On 01952 608853 - Choice of Materials and Styles