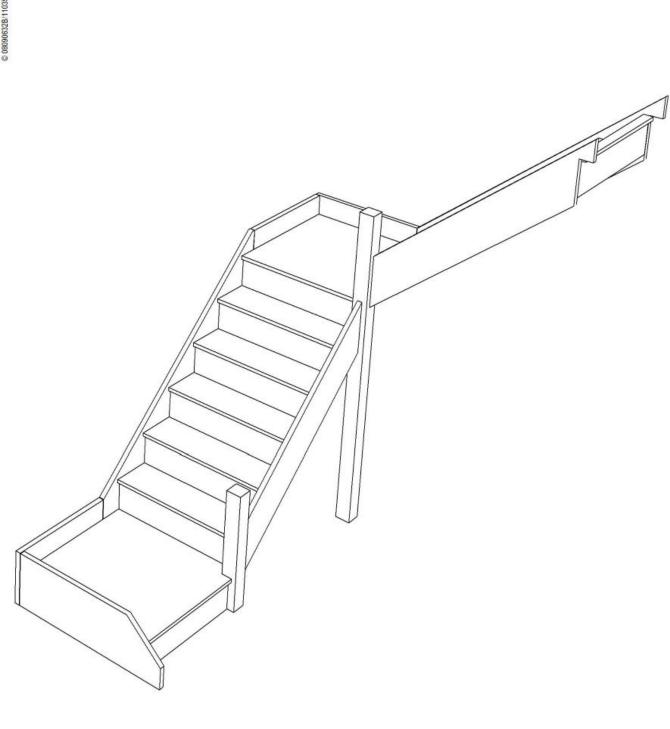

# Stair Layouts-D QL

Stair:S2QL7QL1N-RH

Floor to floor height

Back to Stairplan.com - Plans are for Guide Purposes only and can be Fully customised Call sales On 01952 608853 - Choice of Materials and Styles

# Stair Layouts-D QL

Stair:S2QL8QLN-RH

Floor to floor height

Back to Stairplan.com - Plans are for Guide Purposes only and can be Fully customised Call sales On 01952 608853 - Choice of Materials and Styles

# Stair Layouts-D QL

Floor to floor height

Back to Stairplan.com - Plans are for Guide Purposes only and can be Fully customised Call sales On 01952 608853 - Choice of Materials and Styles

STAIRPLAN