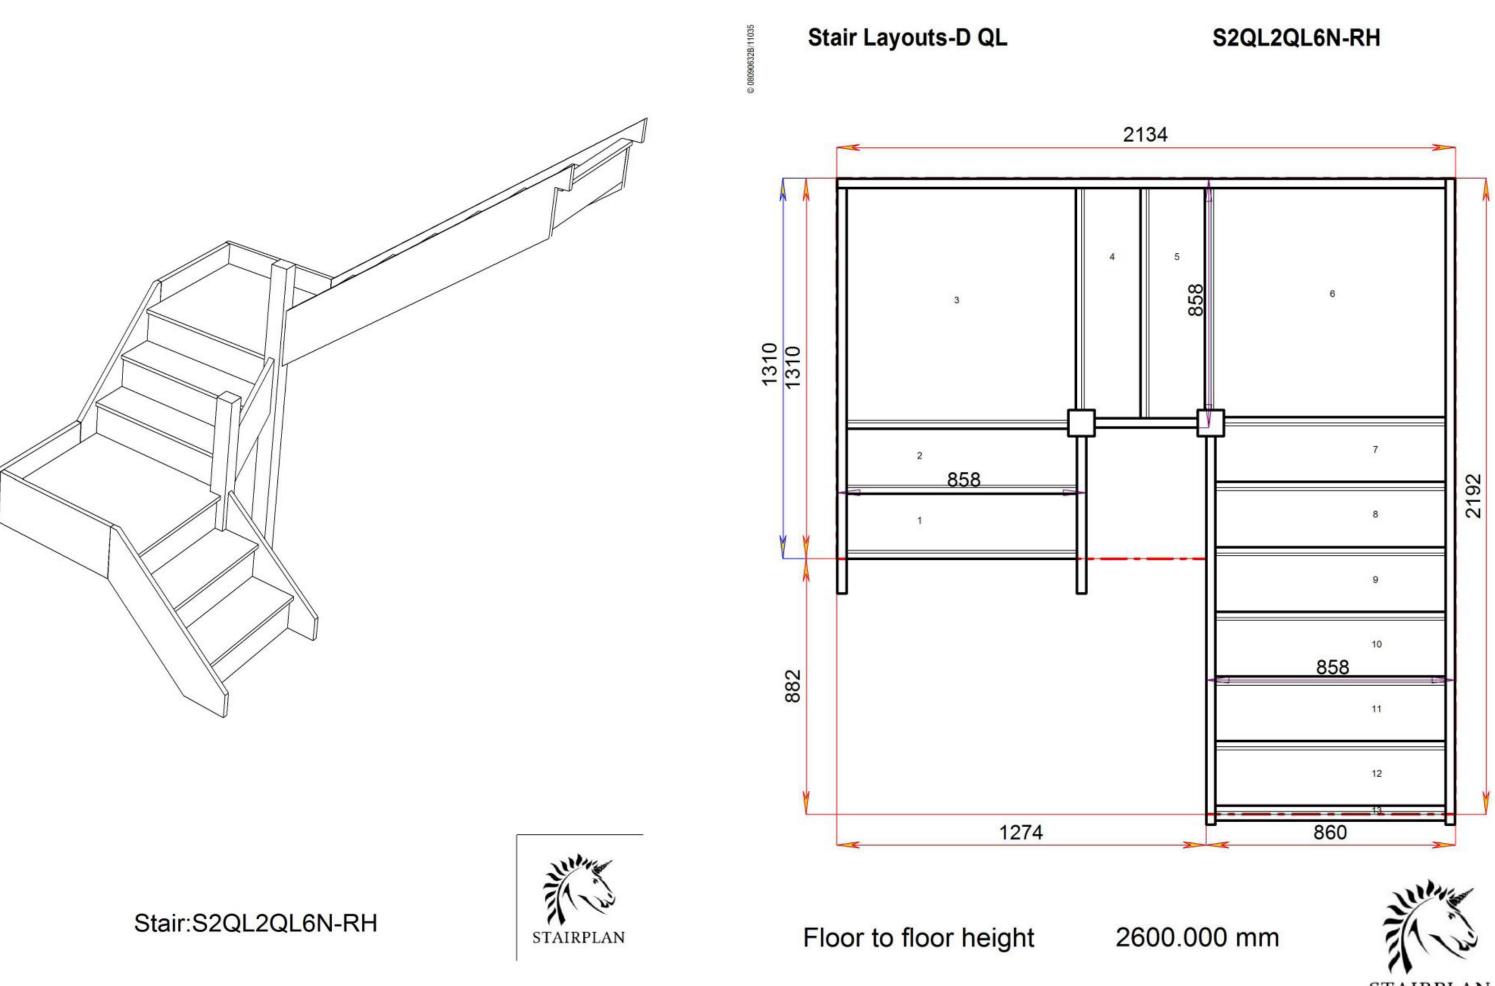

# S2QL4QL4N-RH

Stair:S2QL5QL3N-RH

Floor to floor height

Back to Stairplan.com - Plans are for Guide Purposes only and can be Fully customised Call sales On 01952 608853 - Choice of Materials and Styles

STAIRPLAN