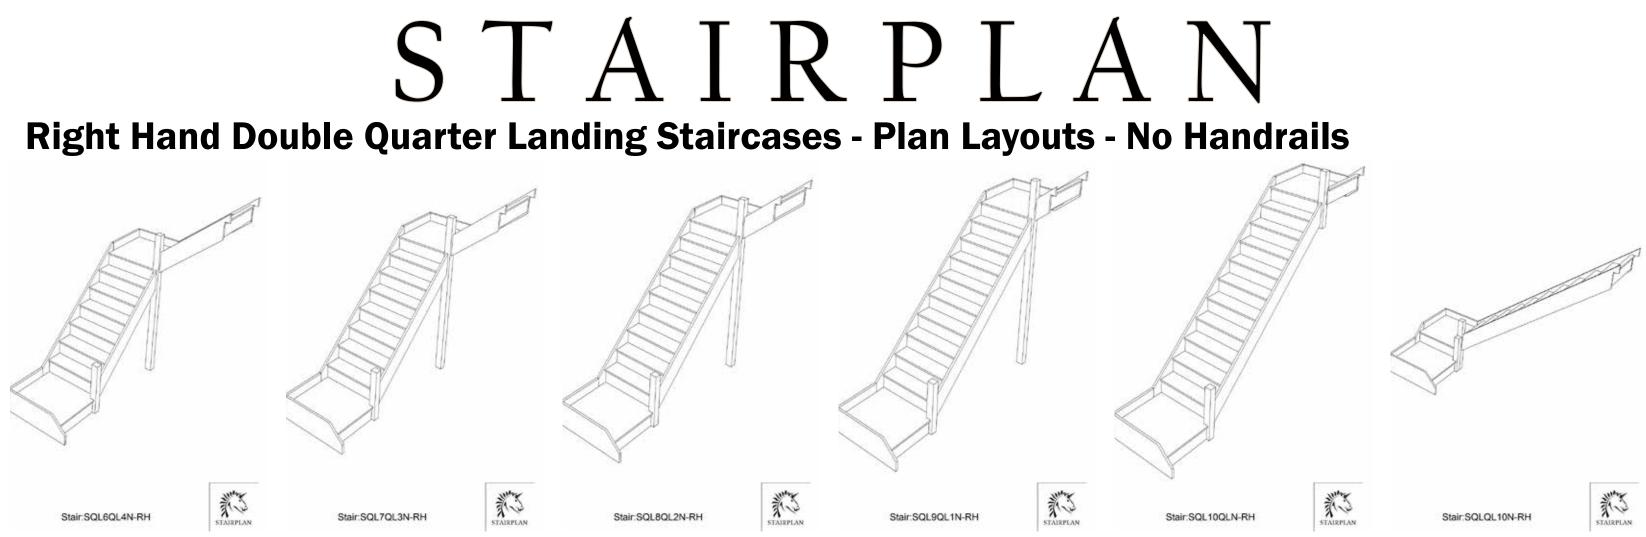

# STÁIRPLÁN

**Right Hand Double Quarter Landing Staircases - Plan Layouts - No Handrails** 

For a fully made to measure double Quarter Landing staircase with layouts like these cantact us with the Plan reference number for a quotation.

We need to know which material specification you would like quoting in from our model range also.

sales@stairplan.com 01952 608853

Stair:S1QL3QL6N-RH

Floor to floor height

Back to Stairplan.com - Plans are for Guide Purposes only and can be Fully customised Call sales On 01952 608853 - Choice of Materials and Styles