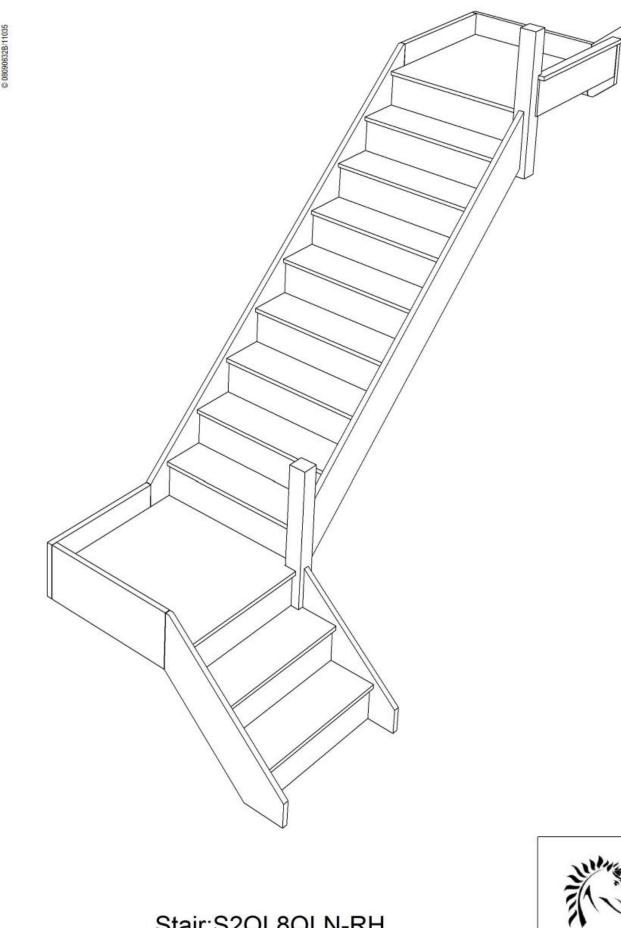

# Stair Layouts-D QL

Stair:S2QL7QL1N-RH

Floor to floor height

Back to Stairplan.com - Plans are for Guide Purposes only and can be Fully customised Call sales On 01952 608853 - Choice of Materials and Styles