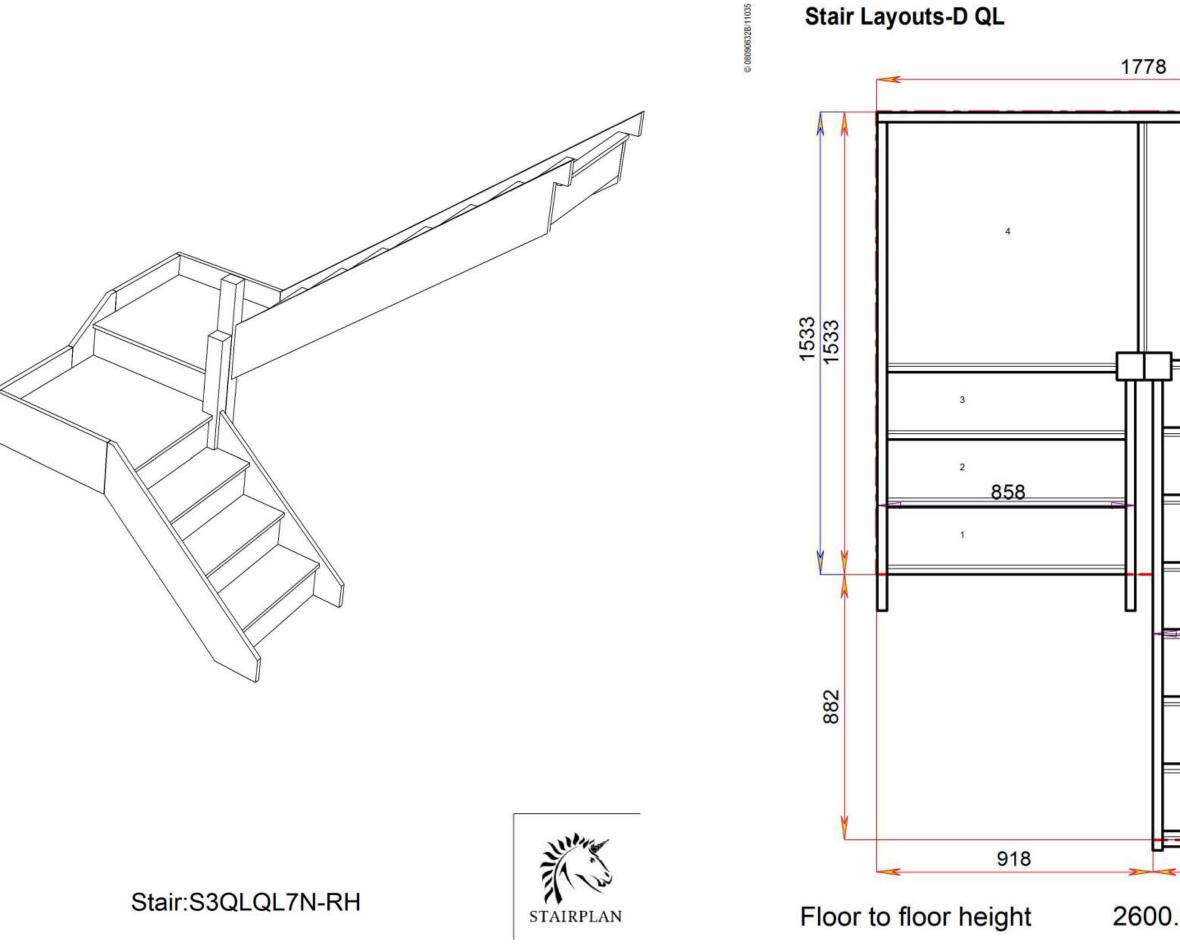

# Stair Layouts-D QL

Stair:S2QL7QL1N-RH

Floor to floor height

Back to Stairplan.com - Plans are for Guide Purposes only and can be Fully customised Call sales On 01952 608853 - Choice of Materials and Styles