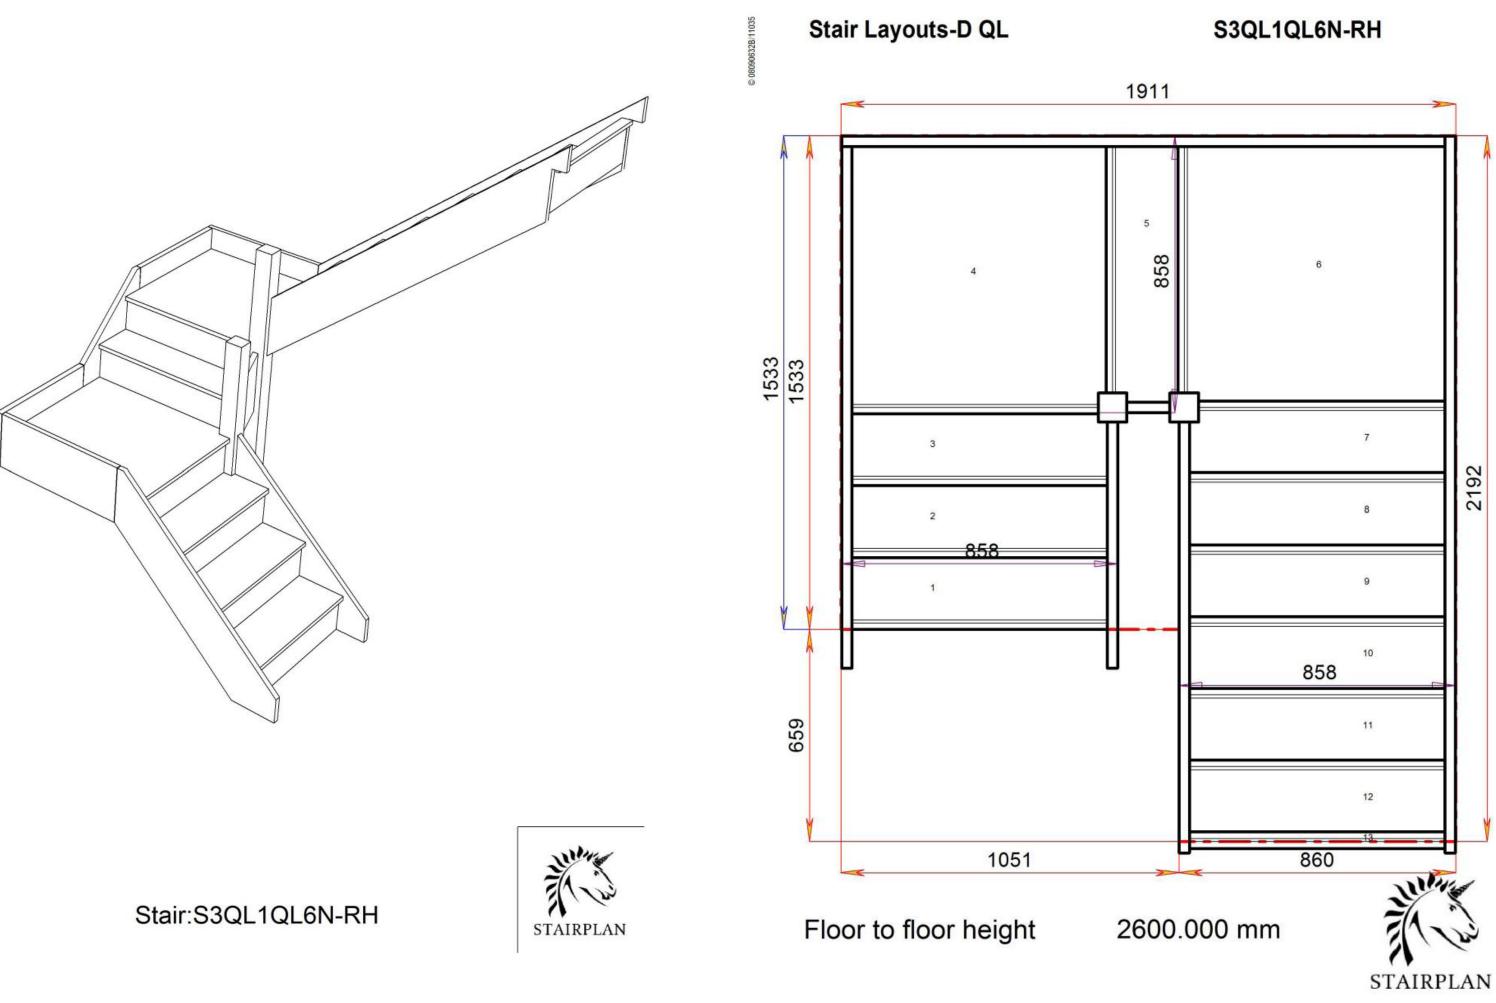

### S2QL8QLN-RH

STAIRPLAN

Stair:S3QL3QL4N-RH

Floor to floor height

Back to Stairplan.com - Plans are for Guide Purposes only and can be Fully customised Call sales On 01952 608853 - Choice of Materials and Styles

STAIRPLAN

# S3QL3QL4N-RH

Stair:S3QL4QL3N-RH

Floor to floor height

Back to Stairplan.com - Plans are for Guide Purposes only and can be Fully customised Call sales On 01952 608853 - Choice of Materials and Styles

STAIRPLAN