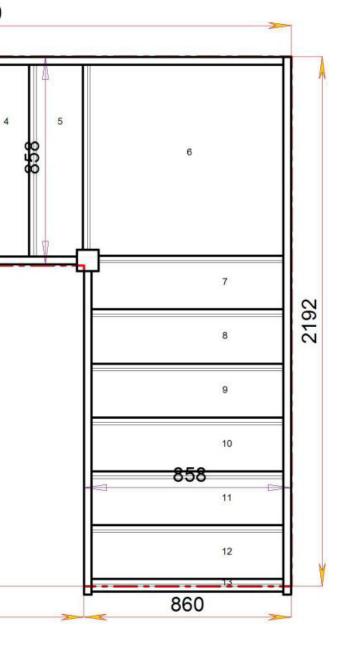

# Stair Layouts-D QL

Stair:S2QL7QL1N-RH

Floor to floor height

Back to Stairplan.com - Plans are for Guide Purposes only and can be Fully customised Call sales On 01952 608853 - Choice of Materials and Styles

# Stair Layouts-D QL

Stair:S2QL8QLN-RH

Floor to floor height

Back to Stairplan.com - Plans are for Guide Purposes only and can be Fully customised Call sales On 01952 608853 - Choice of Materials and Styles

# Stair Layouts-D QL

Floor to floor height

Back to Stairplan.com - Plans are for Guide Purposes only and can be Fully customised Call sales On 01952 608853 - Choice of Materials and Styles

STAIRPLAN