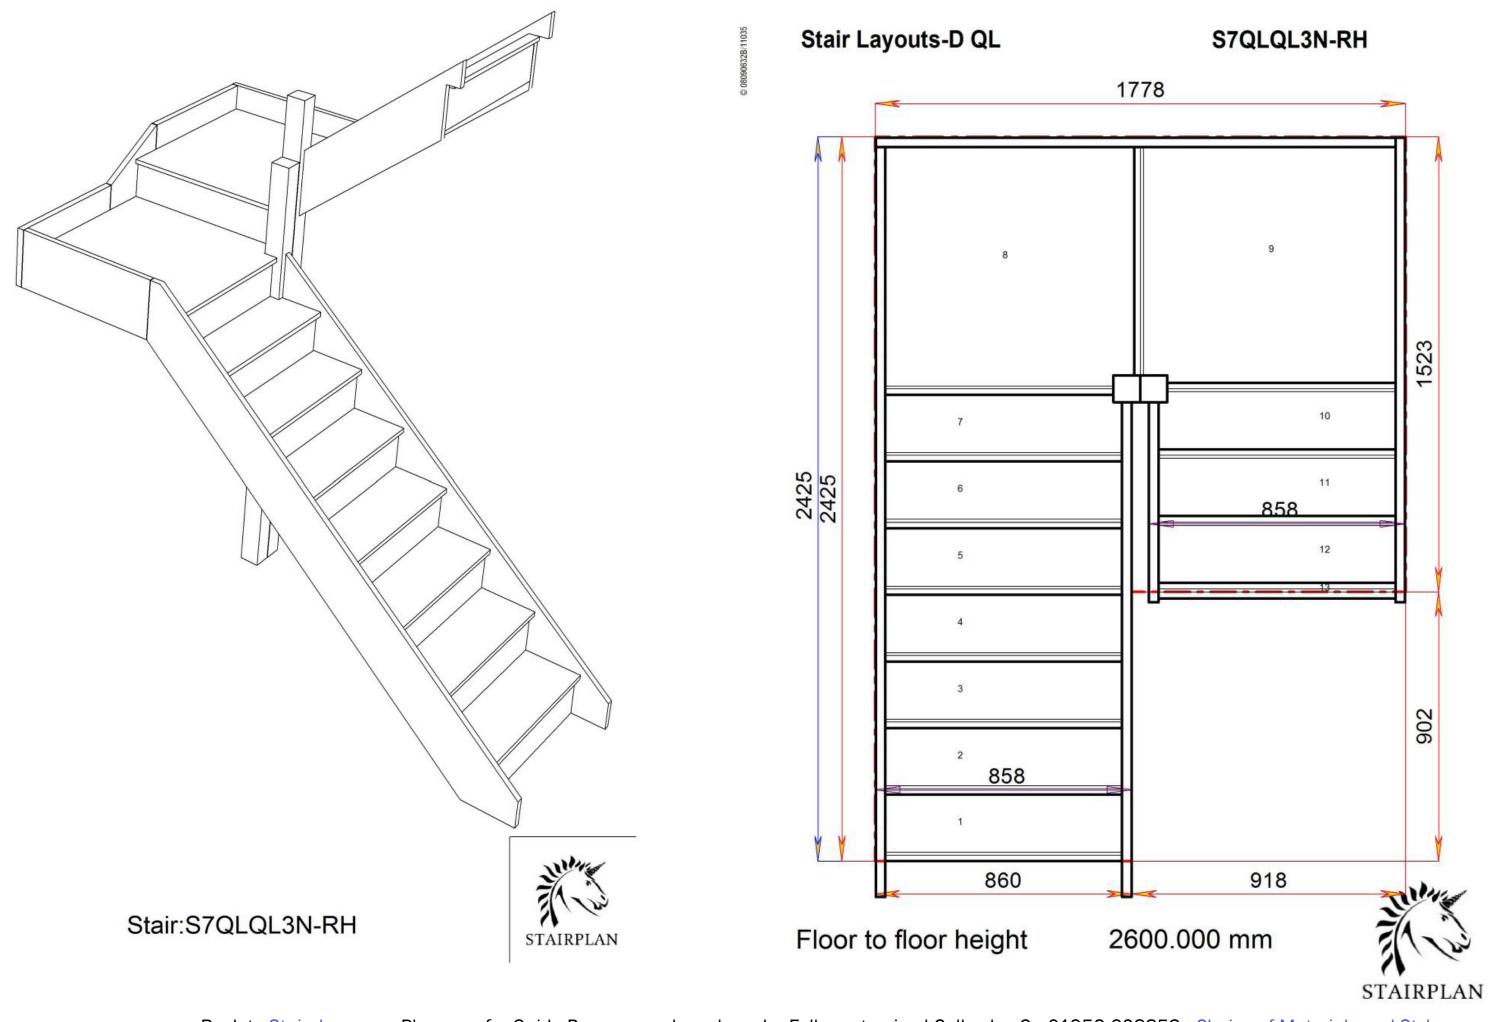

# STÁIRPLÁN

**Right Hand Double Quarter Landing Staircases - Plan Layouts - No Handrails** 

For a fully made to measure double Quarter Landing staircase with layouts like these cantact us with the Plan reference number for a quotation.

We need to know which material specification you would like quoting in from our model range also.

sales@stairplan.com 01952 608853

Stair:S1QL3QL6N-RH

Floor to floor height

Back to Stairplan.com - Plans are for Guide Purposes only and can be Fully customised Call sales On 01952 608853 - Choice of Materials and Styles