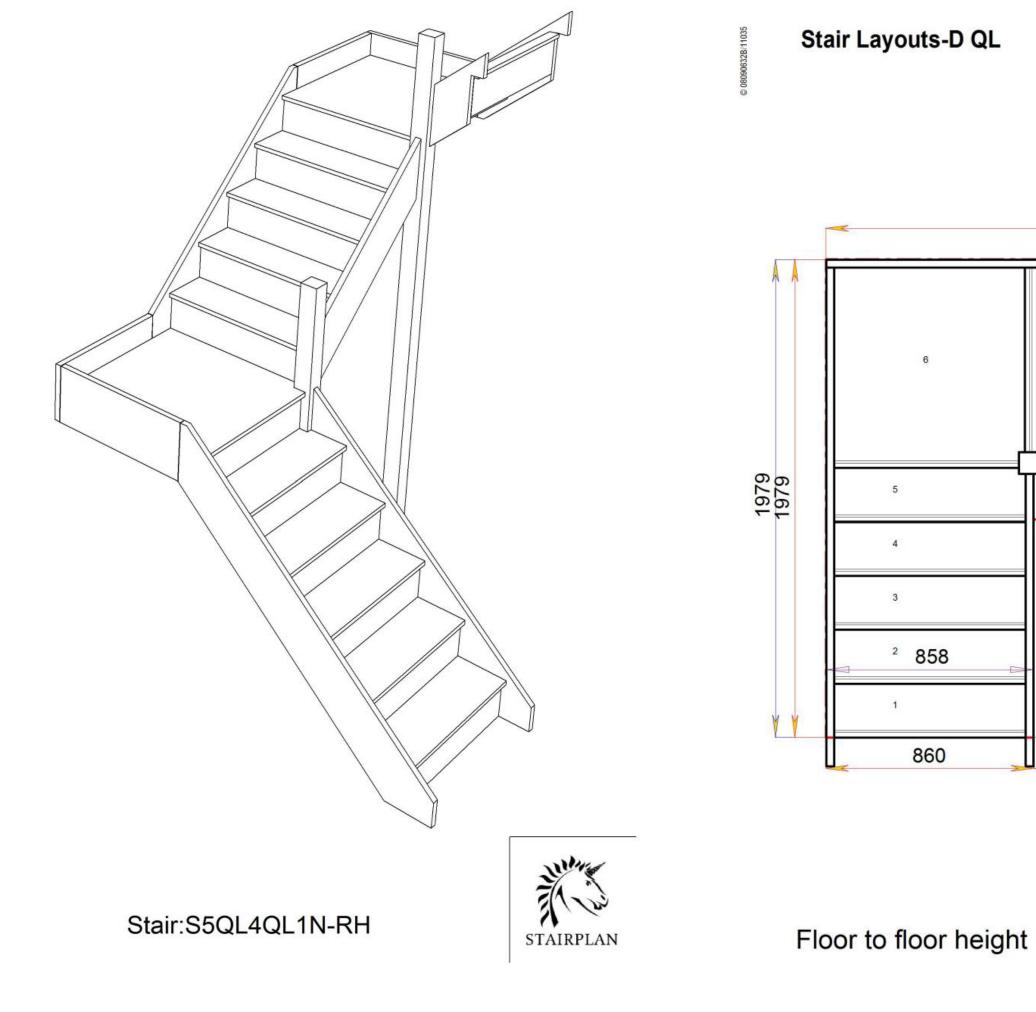

080906328



Back to Stairplan.com - Plans are for Guide Purposes only and can be Fully customised Call sales On 01952 608853 - Choice of Materials and Styles

Floor to floor height

### S4QL6QLN-RH





# S4QLQL6N-RH

|                | >      |      |
|----------------|--------|------|
| 6              |        | A    |
|                | 7      | N    |
|                | 8      | 2192 |
|                | 9      |      |
| 858            | 10     |      |
|                | 11     |      |
|                | 12     | V    |
| 860<br>.000 mm | STAIRI | le " |





6

858



7

858

Back to Stairplan.com - Plans are for Guide Purposes only and can be Fully customised Call sales On 01952 608853 - Choice of Materials and Styles

### S5QL2QL3N-RH



2600.000 mm









### S5QL3QL2N-RH





### S5QL4QL1N-RH



2600.000 mm

7

8





### S5QL5QLN-RH



2600.000 mm

7

U

8

9





### S5QLQL5N-RH

| 5 |     |      | - |
|---|-----|------|---|
|   |     |      |   |
|   |     |      |   |
|   |     |      |   |
|   |     |      |   |
|   |     |      |   |
|   |     |      |   |
|   |     |      |   |
|   |     |      |   |
|   |     |      |   |
|   |     |      |   |
|   |     |      |   |
|   |     |      |   |
|   | 7   |      |   |
|   |     |      |   |
|   |     |      |   |
|   |     |      |   |
|   |     |      |   |
|   |     |      |   |
|   |     |      |   |
|   |     |      |   |
|   |     |      |   |
|   |     |      |   |
|   |     |      |   |
|   |     |      |   |
| _ |     |      |   |
|   |     |      |   |
|   |     |      |   |
| Г |     |      |   |