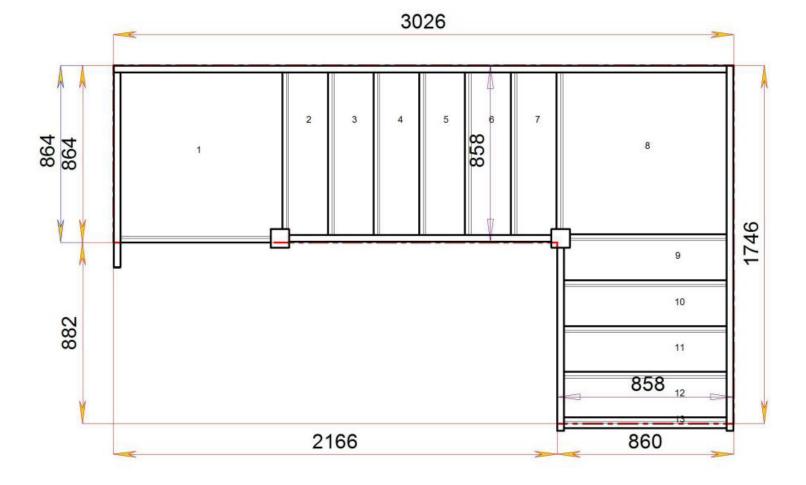

### S2QL8QLN-RH

STAIRPLAN

Stair:S3QL3QL4N-RH

Floor to floor height

Back to Stairplan.com - Plans are for Guide Purposes only and can be Fully customised Call sales On 01952 608853 - Choice of Materials and Styles

# S3QL3QL4N-RH

Stair:S3QL4QL3N-RH

Floor to floor height

Back to Stairplan.com - Plans are for Guide Purposes only and can be Fully customised Call sales On 01952 608853 - Choice of Materials and Styles

STAIRPLAN