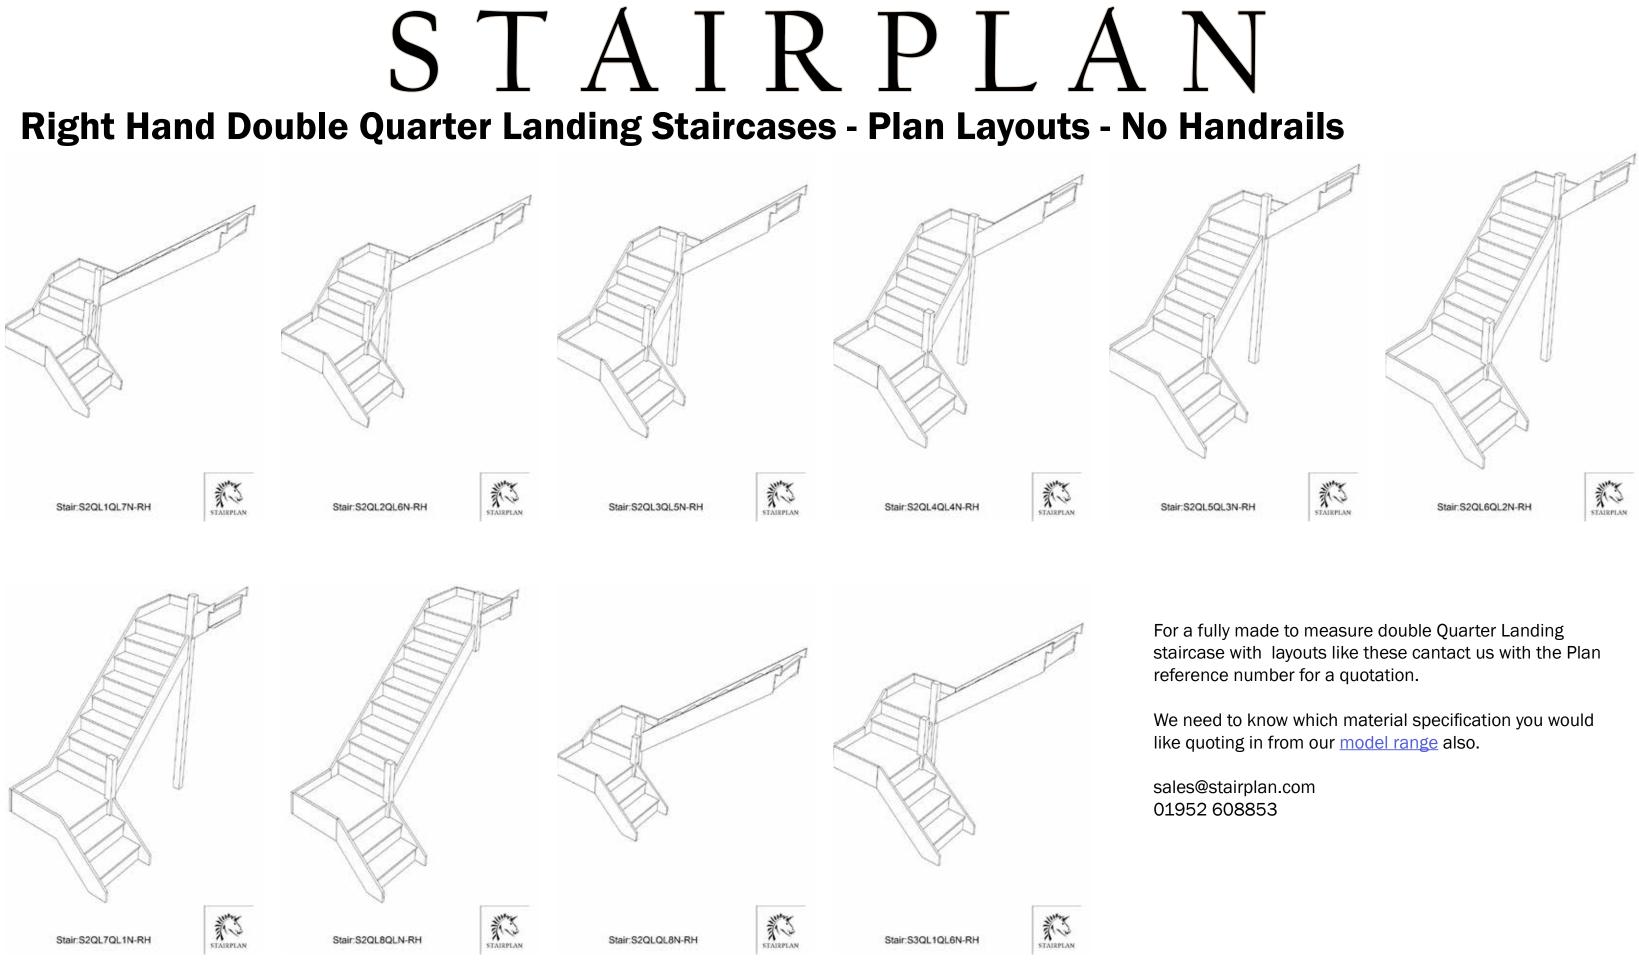

# STÁIRPLÁN

**Right Hand Double Quarter Landing Staircases - Plan Layouts - No Handrails** 

For a fully made to measure double Quarter Landing staircase with layouts like these cantact us with the Plan reference number for a quotation.

We need to know which material specification you would like quoting in from our model range also.

sales@stairplan.com 01952 608853

Stair:S1QL3QL6N-RH

Floor to floor height

Back to Stairplan.com - Plans are for Guide Purposes only and can be Fully customised Call sales On 01952 608853 - Choice of Materials and Styles