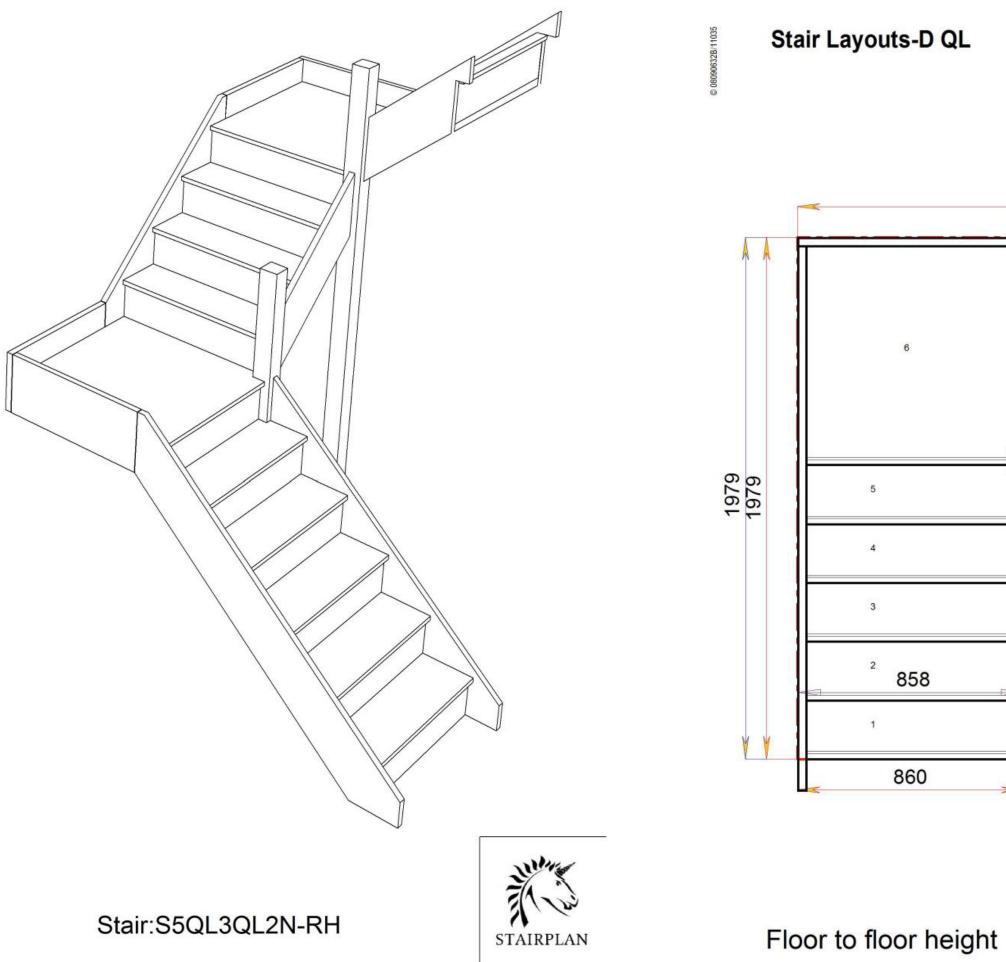

es

### S4QL5QL1N-RH





080906328



Back to Stairplan.com - Plans are for Guide Purposes only and can be Fully customised Call sales On 01952 608853 - Choice of Materials and Styles

Floor to floor height

### S4QL6QLN-RH





# S4QLQL6N-RH

|                | >      |      |
|----------------|--------|------|
| 6              |        | A    |
|                | 7      | N    |
|                | 8      | 2192 |
|                | 9      |      |
| 858            | 10     |      |
|                | 11     |      |
|                | 12     | V    |
| 860<br>.000 mm | STAIRI | le " |





6

858



7

858

Back to Stairplan.com - Plans are for Guide Purposes only and can be Fully customised Call sales On 01952 608853 - Choice of Materials and Styles

### S5QL2QL3N-RH



2600.000 mm









### S5QL3QL2N-RH





### S5QL4QL1N-RH



2600.000 mm

7

8





### S5QL5QLN-RH



2600.000 mm

7

U

8

9





### S5QLQL5N-RH

| 5 |     |      | - |
|---|-----|------|---|
|   |     |      |   |
|   |     |      |   |
|   |     |      |   |
|   |     |      |   |
|   |     |      |   |
|   |     |      |   |
|   |     |      |   |
|   |     |      |   |
|   |     |      |   |
|   |     |      |   |
|   |     |      |   |
|   |     |      |   |
|   | 7   |      |   |
|   |     |      |   |
|   |     |      |   |
|   |     |      |   |
|   |     |      |   |
|   |     |      |   |
|   |     |      |   |
|   |     |      |   |
|   |     |      |   |
|   |     |      |   |
|   |     |      |   |
|   |     |      |   |
| _ |     |      |   |
|   |     |      |   |
|   |     |      |