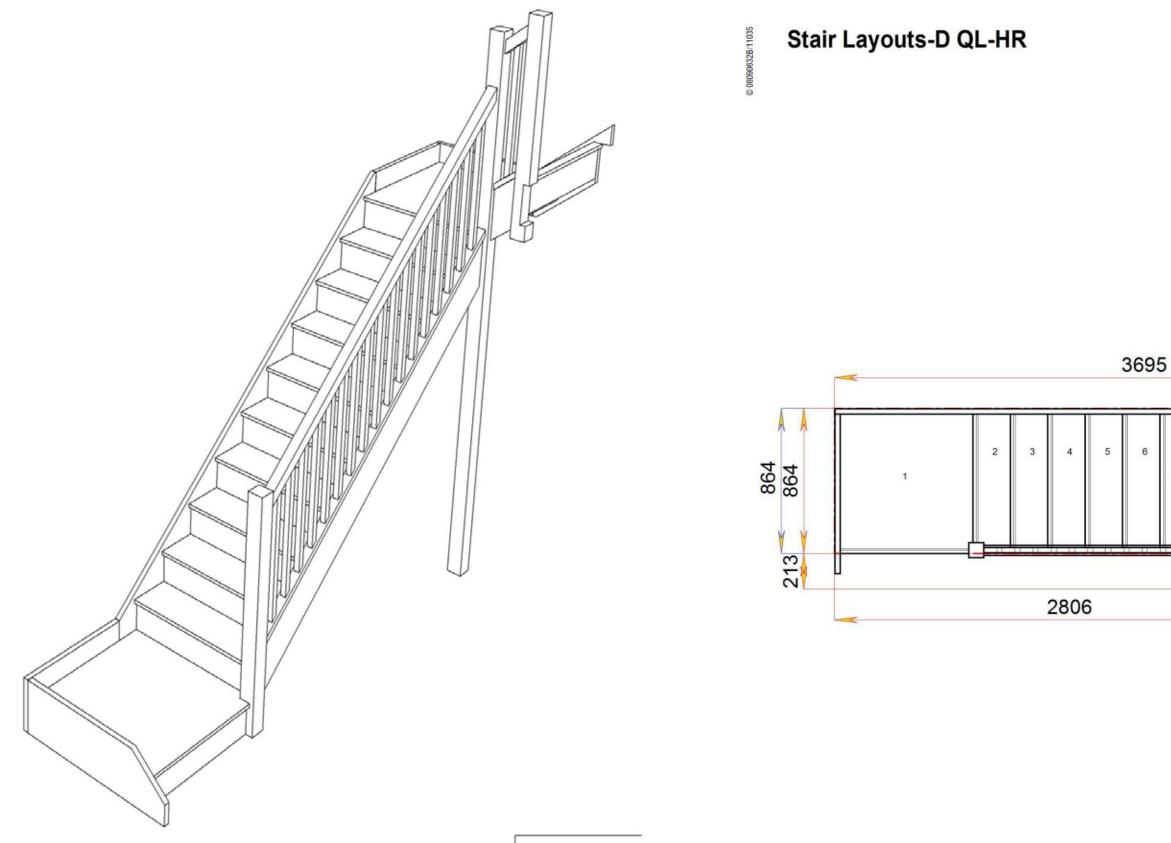

## Stair Layouts-D QL-HR

Stair:S3QL4QL3N-RH-HR

Floor to floor height

Back to Stairplan.com - Plans are for Guide Purposes only and can be Fully customised Call sales On 01952 608853 - Choice of Materials and Styles