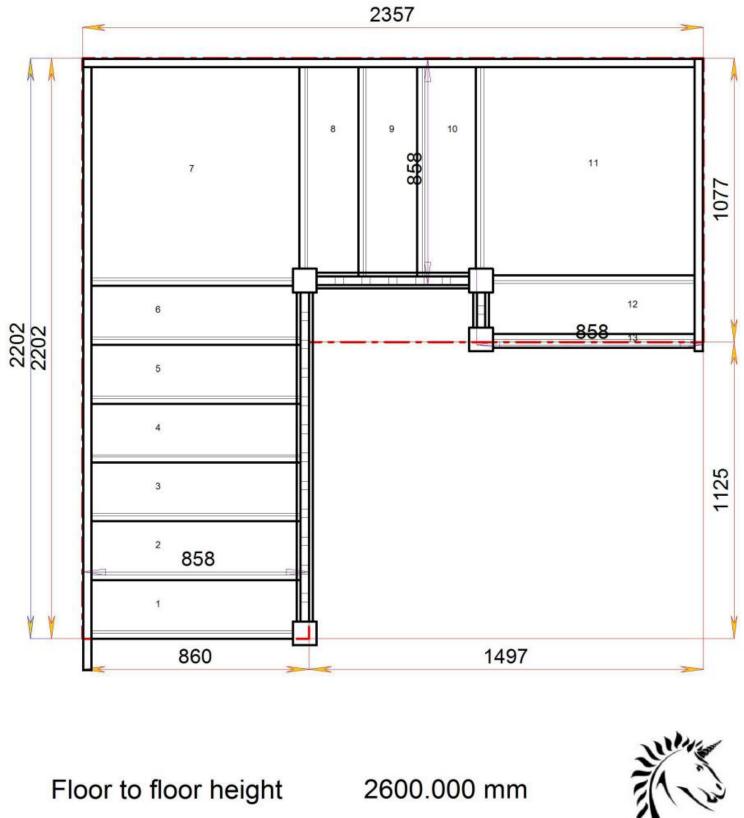

## S6QL4QLN-RH-HR

STAIRPLAN

STAIRPLAN

STAIRPLAN

Stair Layouts-D QL-HR

Stair:SQL5QL5N-RH-HR

Floor to floor height

Back to Stairplan.com - Plans are for Guide Purposes only and can be Fully customised Call sales On 01952 608853 - Choice of Materials and Styles