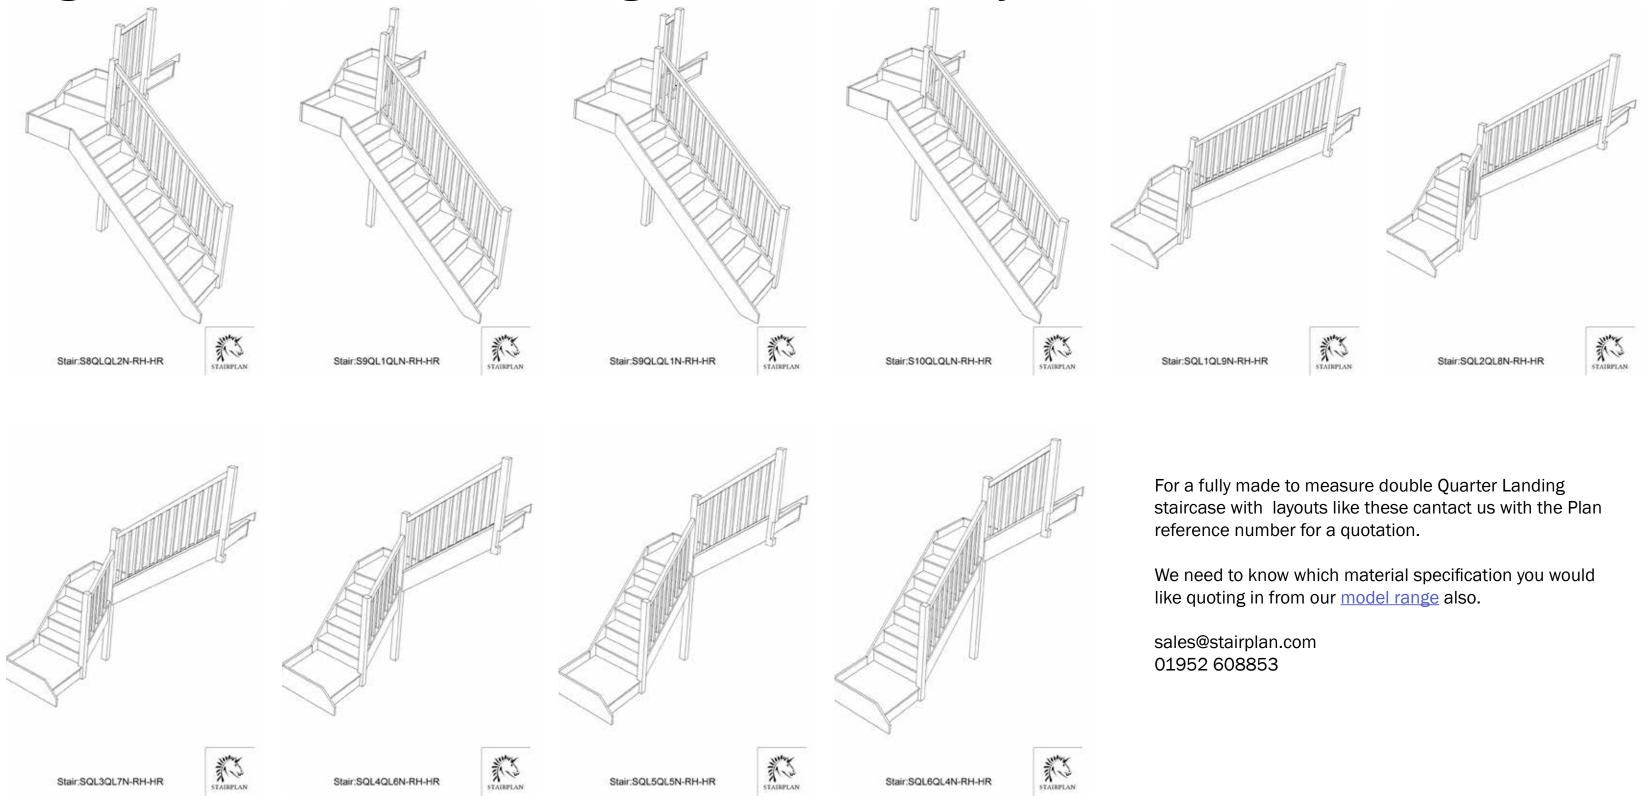

# STAIRPLAN

**Right Hand Double Quarter Landing Staircases - Plan Layouts - With Handrails** 

For a fully made to measure double Quarter Landing staircase with layouts like these cantact us with the Plan reference number for a quotation.

We need to know which material specification you would like quoting in from our model range also.

sales@stairplan.com 01952 608853

Stair:SQLQL10N-RH-HR

STAIRPLAN

STAIRPLAN

Stair:S1QL5QL4N-RH-HR

Floor to floor height