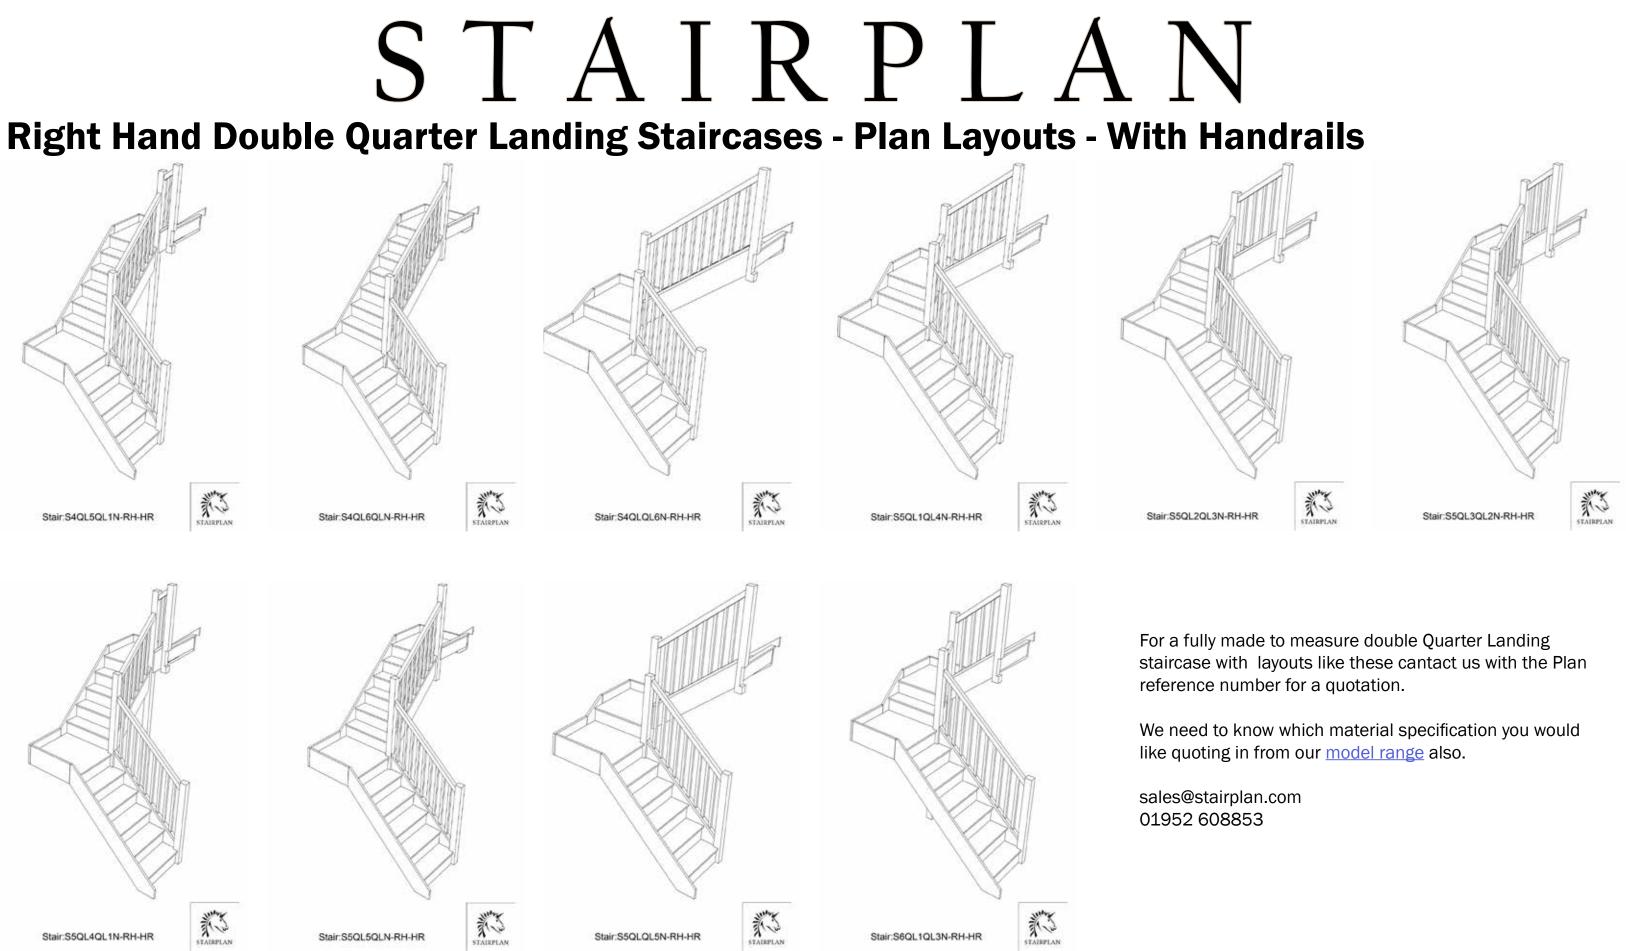

# STÁIRPLÁN

**Right Hand Double Quarter Landing Staircases - Plan Layouts - With Handrails** 