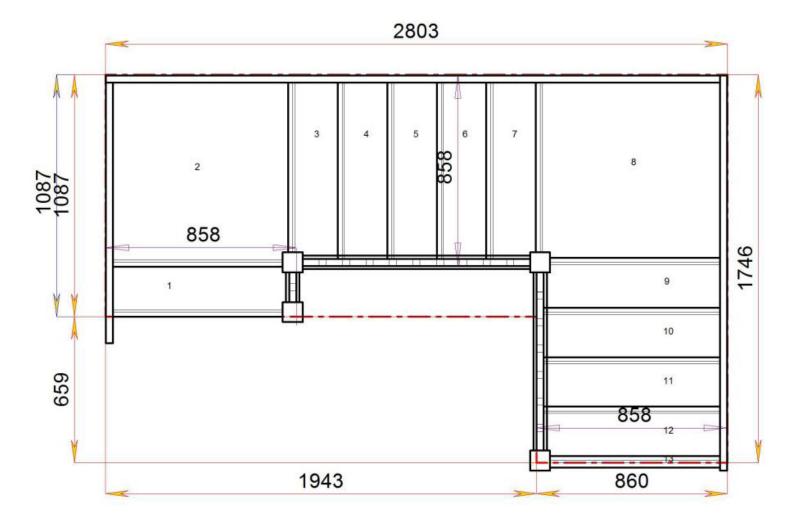

## Stair:S2QL4QL4N-RH-HR

STAIRPLAN

Floor to floor height

### S2QL4QL4N-RH-HR

© 08090632B/11035