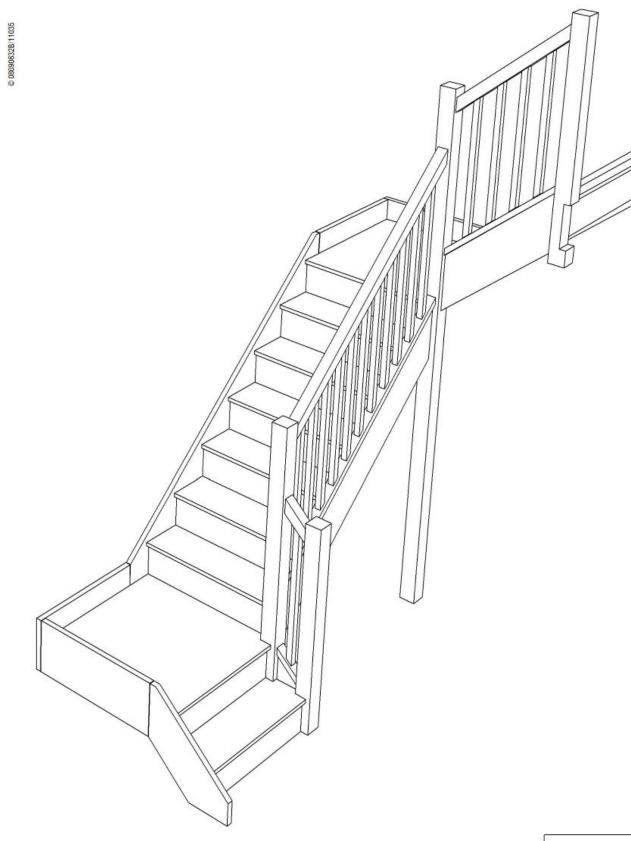

outs - With Handrails** 













# STÁIRPLÁN

**Right Hand Double Quarter Landing Staircases - Plan Layouts - With Handrails** 



# STAIRPLAN

**Right Hand Double Quarter Landing Staircases - Plan Layouts - With Handrails** 



For a fully made to measure double Quarter Landing staircase with layouts like these cantact us with the Plan reference number for a quotation.

We need to know which material specification you would like quoting in from our model range also.

sales@stairplan.com 01952 608853



Stair:SQLQL10N-RH-HR









STAIRPLAN



STAIRPLAN





Stair:S1QL5QL4N-RH-HR

Floor to floor height

Back to Stairplan.com - Plans are for Guide Purposes only and can be Fully customised Call sales On 01952 608853 - Choice of Materials and Styles

STAIRPLAN

#### S1QL5QL4N-RH-HR







Stair:S1QL6QL3N-RH-HR



Floor to floor height

Back to Stairplan.com - Plans are for Guide Purposes only and can be Fully customised Call sales On 01952 608853 - Choice of Materials and Styles

#### S1QL6QL3N-RH-HR









## Stair:S1QL7QL2N-RH-HR



Floor to floor height

Back to Stairplan.com - Plans are for Guide Purposes only and can be Fully customised Call sales On 01952 608853 - Choice of Materials and Styles

## S1QL7QL2N-RH-HR







## Stair:S1QL8QL1N-RH-HR



Floor to floor height

Back to Stairplan.com - Plans are for Guide Purposes only and can be Fully customised Call sales On 01952 608853 - Choice of Materials and Styles

#### S1QL8QL1N-RH-HR









Stair:S1QL9QLN-RH-HR



Floor to floor height

STAIRPLAN Back to Stairplan.com - Plans are for Guide Purposes only and