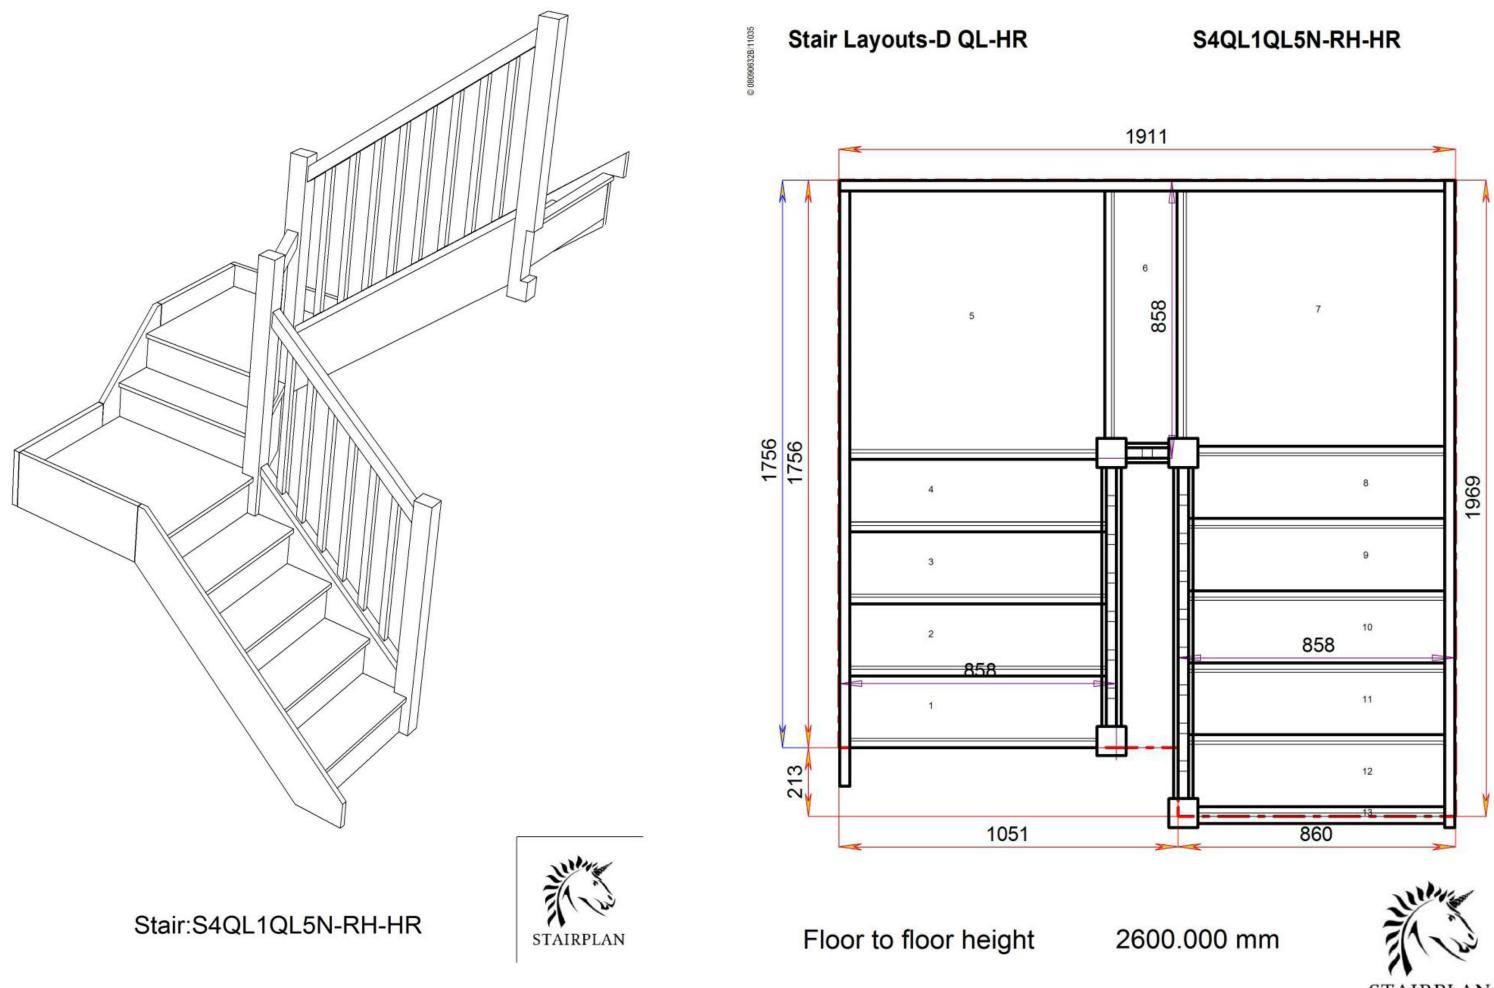

ir:S3QL5QL2N-RH-HR

Floor to floor height

Back to Stairplan.com - Plans are for Guide Purposes only and can be Fully customised Call sales On 01952 608853 - Choice of Materials and Styles

STAIRPLAN

#### S3QL5QL2N-RH-HR







Stair:S3QL6QL1N-RH-HR

Floor to floor height

STAIRPLAN

### S3QL6QL1N-RH-HR









Floor to floor height

STAIRPLAN

#### S3QL7QLN-RH-HR





## S3QLQL7N-RH-HR

|         | >   |          |
|---------|-----|----------|
| 5       |     |          |
| i       |     |          |
|         | 6   |          |
|         | 7   | 2415     |
|         | 8   |          |
| 858     | 9   |          |
|         | 10  |          |
|         | 11  |          |
|         | 12  |          |
| 860     | _13 | <b>U</b> |
| .000 mm |     | 112      |
|         | ST  | AIRPLAN  |



STAIRPLAN



#### S4QL2QL4N-RH-HR











Floor to floor height

## S4QL3QL3N-RH-HR









or height 2600.000 mm

Back to Stairplan.com - Plans are for Guide Purposes only and can be Fully customised Call sales On 01952 608853 - Choice of Materials and Styles

## S4QL4QL2N-RH-HR







Floor to floor height

## S4QL5QL1N-RH-HR







Floor to floor height

### S4QL6QLN-RH-HR





# S4QLQL6N-RH-HR

|                | ~~~~~~~~~~~~~~~~~~~~~~~~~~~~~~~~~~~~~~~ | 1    |
|----------------|-----------------------------------------|------|
| 6              |                                         |      |
|                | 7                                       |      |
|                | 8                                       | 2192 |
|                | 9