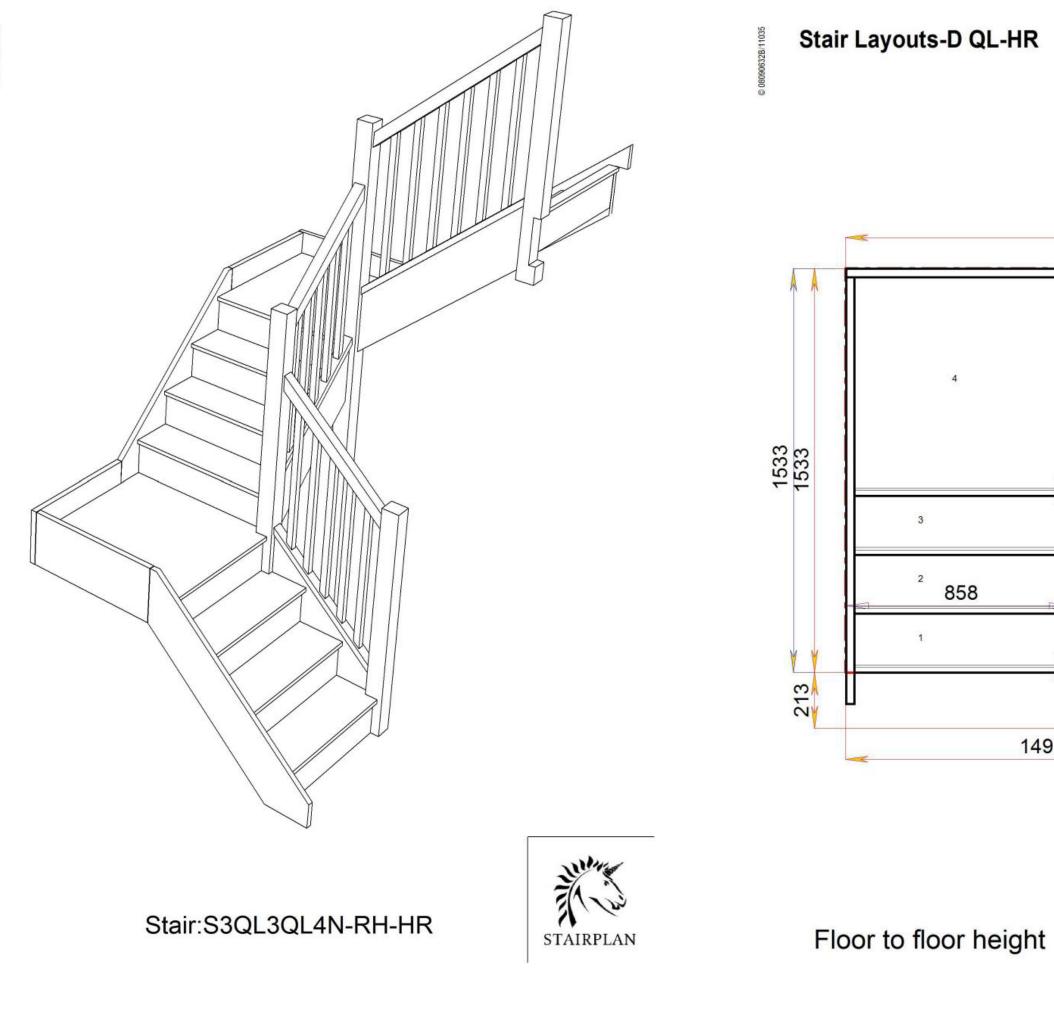

L3QL5N-RH-HR

2600.000 mm



STAIRPLAN





## Stair:S2QL4QL4N-RH-HR

STAIRPLAN

Floor to floor height

### S2QL4QL4N-RH-HR





© 08090632B/11035

## Stair Layouts-D QL-HR



Stair:S2QL5QL3N-RH-HR

Floor to floor height

Back to Stairplan.com - Plans are for Guide Purposes only and can be Fully customised Call sales On 01952 608853 - Choice of Materials and Styles

STAIRPLAN

### S2QL5QL3N-RH-HR







Stair:S2QL6QL2N-RH-HR



Floor to floor height

### S2QL6QL2N-RH-HR







Stair:S2QL7QL1N-RH-HR



Floor to floor height

### S2QL7QL1N-RH-HR







Stair:S2QL8QLN-RH-HR

STAIRPLAN

Floor to floor height

Back to Stairplan.com - Plans are for Guide Purposes only and can be Fully customised Call sales On 01952 608853 - Choice of Materials and Styles

#### S2QL8QLN-RH-HR









STAIRPLAN



#### S3QL3QL4N-RH-HR



2600.000 mm

5

858

1497

6





© 080906328/11035

## Stair Layouts-D QL-HR



Stair:S3QL4QL3N-RH-HR

Floor to floor height

Back to Stairplan.com - Plans are for Guide Purposes only and can be Fully customised Call sales On 01952 608853 - Choice of Materials and Styles

STAIRPLAN

## S3QL4QL3N-RH-HR







Stair:S3QL5QL2N-RH-HR

Floor to floor height

Back to Stairplan.com - Plans are for Guide Purposes only and can be Fully customised Call sales On 01952 608853 - Choice of Materials and Styles

STAIRPLAN

#### S3QL5QL2N-RH-HR







Stair:S3QL6QL1N-RH-HR

Floor to floor height

STAIRPLAN

### S3QL6QL1N-RH-HR









Floor to floor height

STAIRPLAN

#### S3QL7QLN-RH-HR





## S3QLQL7N-RH-HR

|         | >   |          |
|---------|-----|----------|
| 5