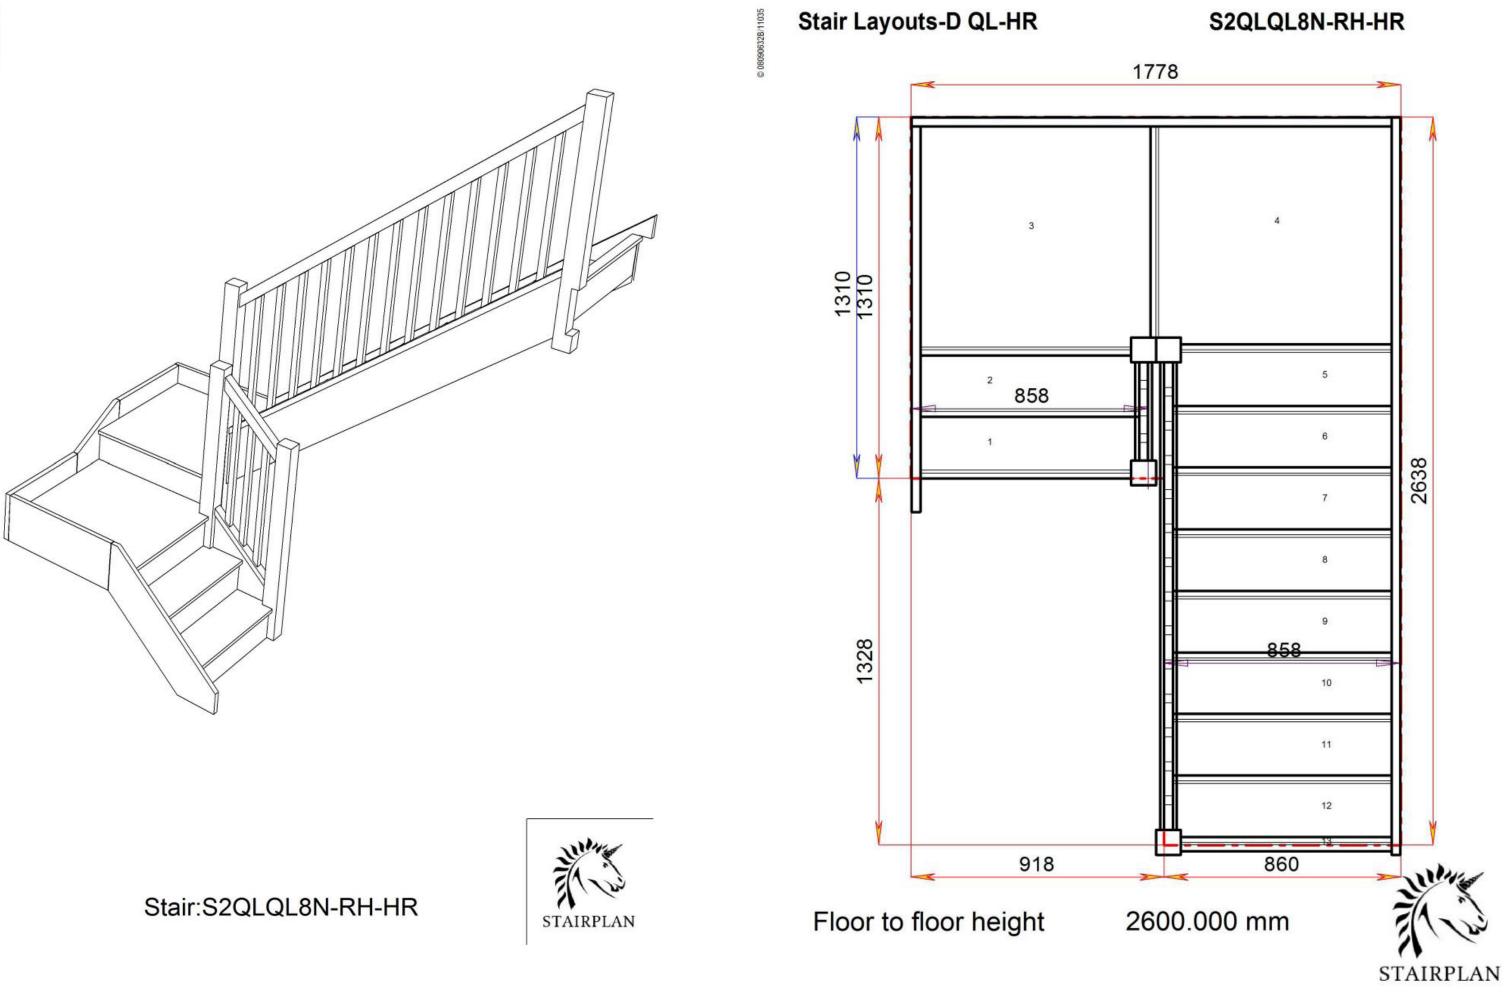

nd Styles

## S2QL3QL5N-RH-HR

2600.000 mm



STAIRPLAN





## Stair:S2QL4QL4N-RH-HR

STAIRPLAN

Floor to floor height

### S2QL4QL4N-RH-HR





© 08090632B/11035

## Stair Layouts-D QL-HR



Stair:S2QL5QL3N-RH-HR

Floor to floor height

Back to Stairplan.com - Plans are for Guide Purposes only and can be Fully customised Call sales On 01952 608853 - Choice of Materials and Styles

STAIRPLAN

### S2QL5QL3N-RH-HR







Stair:S2QL6QL2N-RH-HR



Floor to floor height

### S2QL6QL2N-RH-HR







Stair:S2QL7QL1N-RH-HR



Floor to floor height

### S2QL7QL1N-RH-HR







Stair:S2QL8QLN-RH-HR

STAIRPLAN

Floor to floor height

Back to Stairplan.com - Plans are for Guide Purposes only and can be Fully customised Call sales On 01952 608853 - Choice of Materials and Styles

#### S2QL8QLN-RH-HR









STAIRPLAN



#### S3QL3QL4N-RH-HR



2600.000 mm

5

858

1497

6





© 080906328/11035

## Stair Layouts-D QL-HR



Stair:S3QL4QL3N-RH-HR

Floor to floor height

Back to Stairplan.com - Plans are for Guide Purposes only and can be Fully customised Call sales On 01952 608853 - Choice of Materials and Styles

STAIRPLAN

## S3QL4QL3N-RH-HR







Stair:S3QL5QL2N-RH-HR

Floor to floor height

Back to Stairplan.com - Plans are for Guide Purposes only and can be Fully customised Call sales On 01952 608853 - Choice of Materials and Styles

STAIRPLAN

#### S3QL5QL2N-RH-HR







Stair:S3QL6QL1N-RH-HR

Floor to floor height

STAIRPLAN

### S3QL6QL1N-RH-HR









Floor to floor height

STAIRPLAN

#### S3QL7QLN-RH-HR





## S3QLQL7N-RH-HR

|         | >   |          |
|---------|-----|----