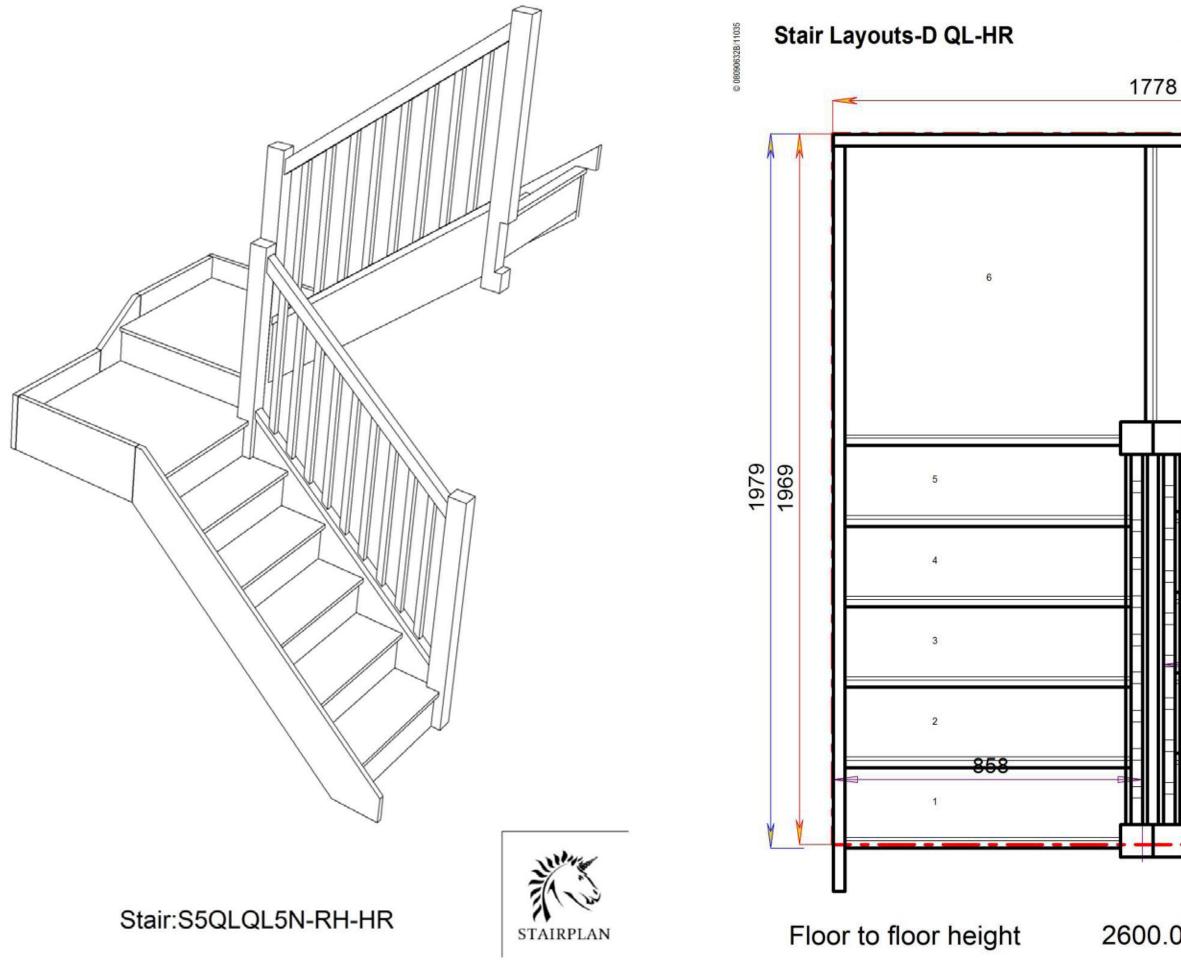

## S6QL4QLN-RH-HR

STAIRPLAN

STAIRPLAN

STAIRPLAN

Stair Layouts-D QL-HR

Stair:SQL5QL5N-RH-HR

Floor to floor height

Back to Stairplan.com - Plans are for Guide Purposes only and can be Fully customised Call sales On 01952 608853 - Choice of Materials and Styles

# SQL5QL5N-RH-HR

Stair:SQL6QL4N-RH-HR

Floor to floor height

Back to Stairplan.com - Plans are for Guide Purposes only and can be Fully customised Call sales On 01952 608853 - Choice of Materials and Styles