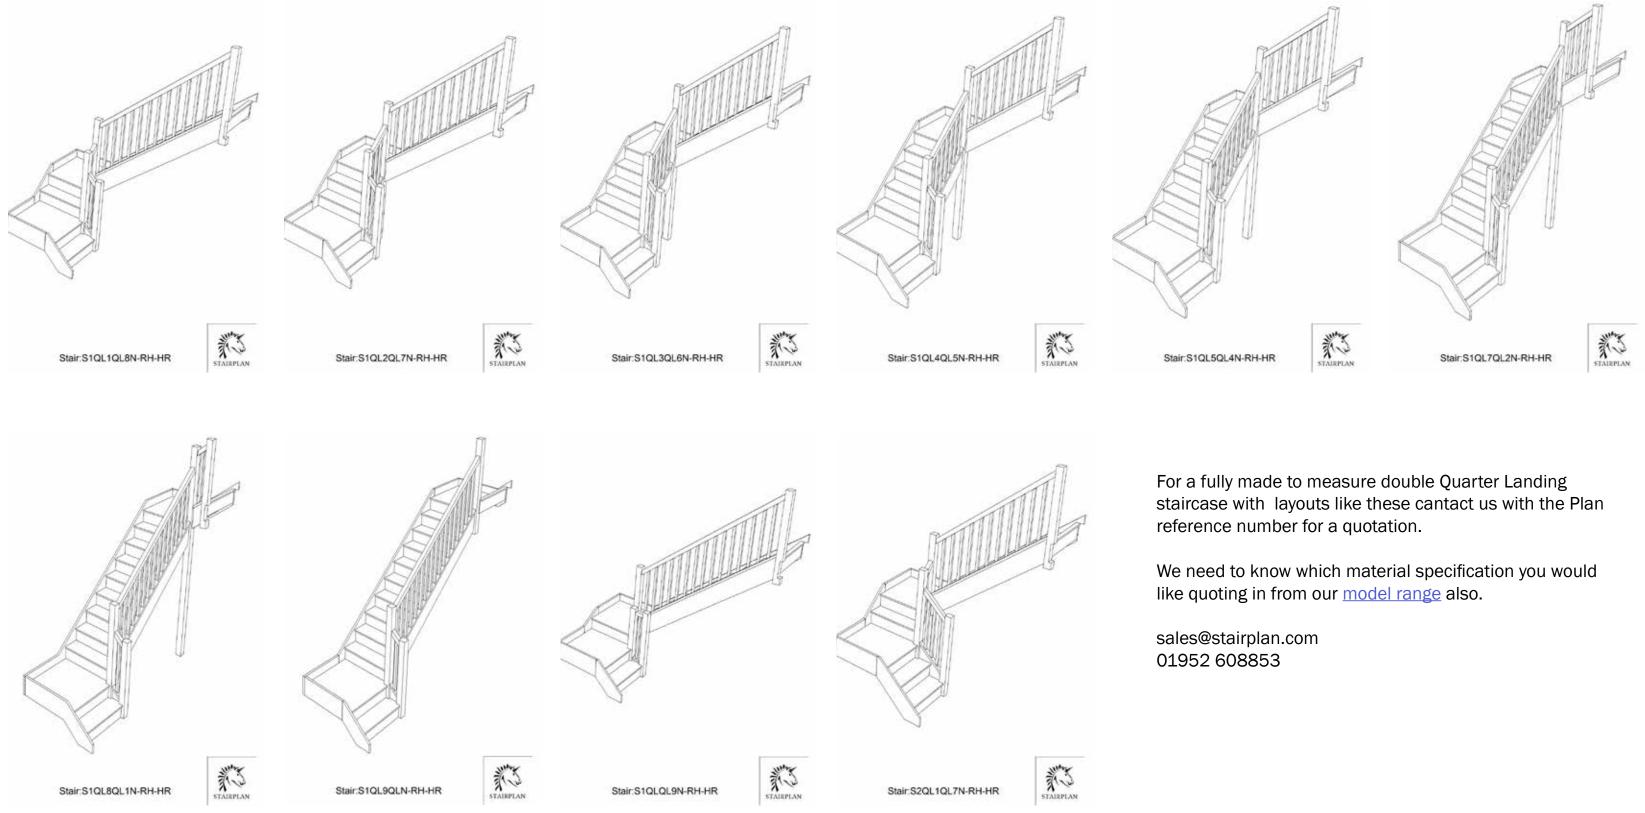

## STÁIRPLÁN

**Right Hand Double Quarter Landing Staircases - Plan Layouts - With Handrails** 

# STAIRPLAN

**Right Hand Double Quarter Landing Staircases - Plan Layouts - With Handrails** 

For a fully made to measure double Quarter Landing staircase with layouts like these cantact us with the Plan reference number for a quotation.

We need to know which material specification you would like quoting in from our model range also.

sales@stairplan.com 01952 608853

Stair:SQLQL10N-RH-HR

STAIRPLAN

STAIRPLAN

Stair:S1QL5QL4N-RH-HR

Floor to floor height