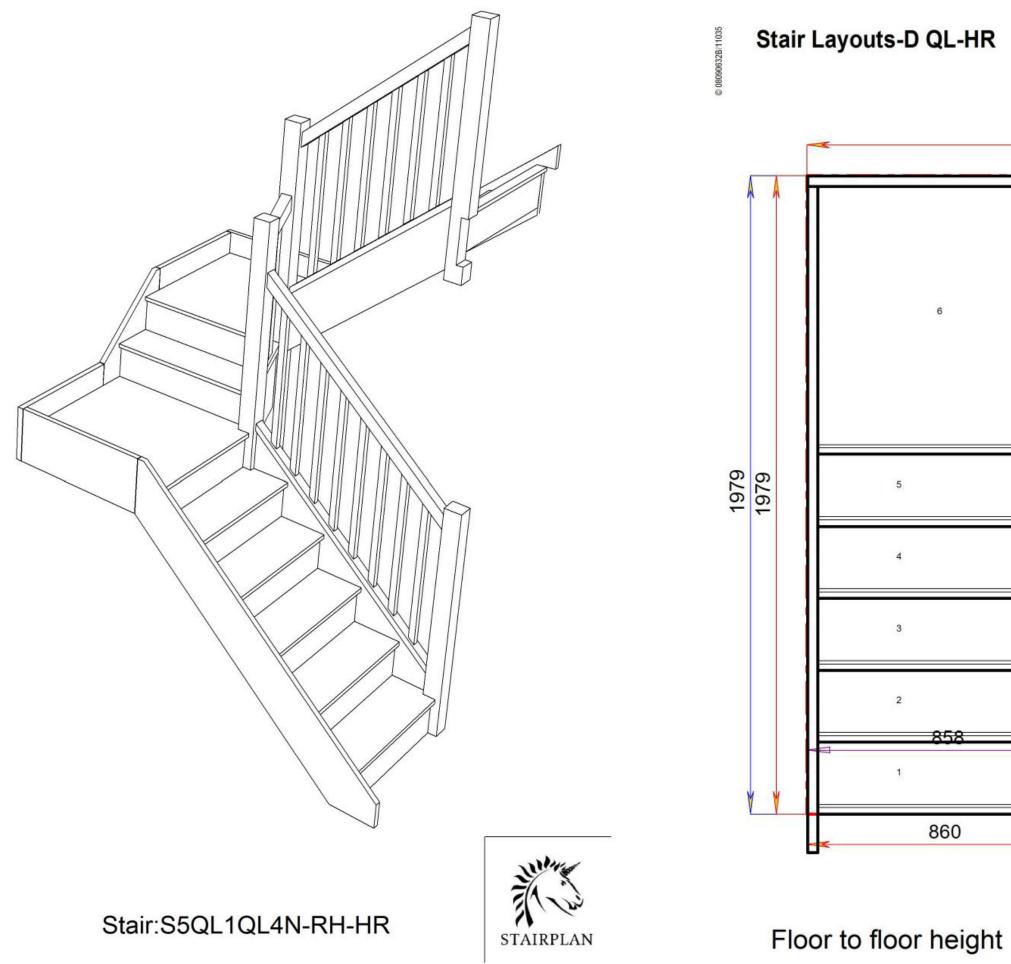

height

### S4QL6QLN-RH-HR





# S4QLQL6N-RH-HR

|                | ~~~~~~~~~~~~~~~~~~~~~~~~~~~~~~~~~~~~~~~ | 1    |
|----------------|-----------------------------------------|------|
| 6              |                                         |      |
|                | 7                                       |      |
|                | 8                                       | 2192 |
|                | 9                                       |      |
| 858            | 10                                      |      |
|                | 11                                      |      |
| 6              | 12                                      |      |
| 860<br>.000 mm | 13<br>STAIR                             |      |
|                | 5 min                                   |      |





Back to Stairplan.com - Plans are for Guide Purposes only and can be Fully customised Call sales On 01952 608853 - Choice of Materials and Styles

## S5QL1QL4N-RH-HR

2600.000 mm



STAIRPLAN







Floor to floor height

## S5QL2QL3N-RH-HR





Floor to floor height

Back to Stairplan.com - Plans are for Guide Purposes only and can be Fully customised Call sales On 01952 608853 - Choice of Materials and Styles

# S5QL3QL2N-RH-HR









Floor to floor height 260

Back to Stairplan.com - Plans are for Guide Purposes only and can be Fully customised Call sales On 01952 608853 - Choice of Materials and Styles

# S5QL4QL1N-RH-HR







Floor to floor height

Back to Stairplan.com - Plans are for Guide Purposes only and can be Fully customised Call sales On 01952 608853 - Choice of Materi