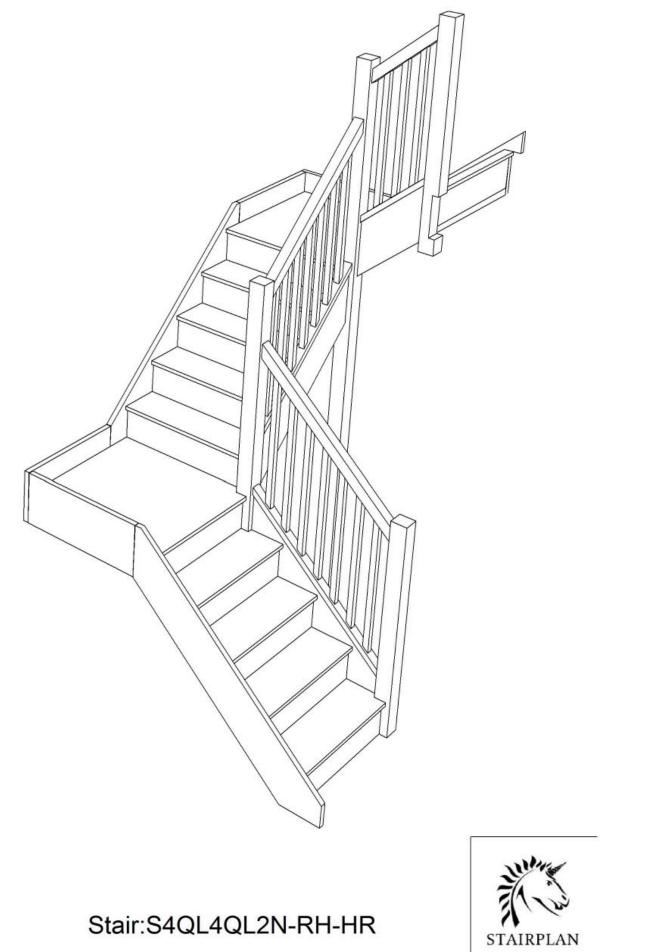

ses only and can be Fully customised Call sales On 01952 608853 - Choice of Materials and Styles

STAIRPLAN

#### S3QL5QL2N-RH-HR







Stair:S3QL6QL1N-RH-HR

Floor to floor height

STAIRPLAN

### S3QL6QL1N-RH-HR









Floor to floor height

STAIRPLAN

#### S3QL7QLN-RH-HR





## S3QLQL7N-RH-HR

|         | >   |          |
|---------|-----|----------|
| 5       |     |          |
| i       |     |          |
|         | 6   |          |
|         | 7   | 2415     |
|         | 8   |          |
| 858     | 9   |          |
|         | 10  |          |
|         | 11  |          |
|         | 12  |          |
| 860     | _13 | <b>U</b> |
| .000 mm |     | 112      |
|         | ST  | AIRPLAN  |



STAIRPLAN



#### S4QL2QL4N-RH-HR











Floor to floor height

## S4QL3QL3N-RH-HR









or height 2600.000 mm

Back to Stairplan.com - Plans are for Guide Purposes only and can be Fully customised Call sales On 01952 608853 - Choice of Materials and Styles

## S4QL4QL2N-RH-HR







Floor to floor height

## S4QL5QL1N-RH-HR







Floor to floor height

### S4QL6QLN-RH-HR





# S4QLQL6N-RH-HR

|                | ~~~~~~~~~~~~~~~~~~~~~~~~~~~~~~~~~~~~~~~ | 1    |
|----------------|-----------------------------------------|------|
| 6              |                                         |      |
|                | 7                                       |      |
|                | 8                                       | 2192 |
|                | 9                                       |      |
| 858            | 10                                      |      |
|