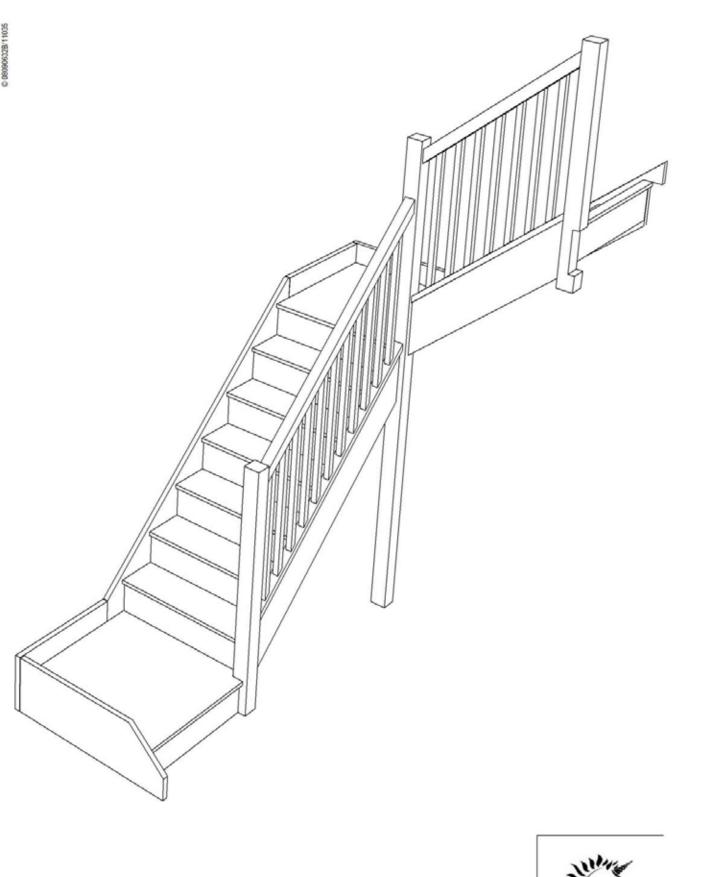

### S2QL4QL4N-RH-HR

© 08090632B/11035

#### S3QL3QL4N-RH-HR

2600.000 mm

5

858

1497

6

© 080906328/11035