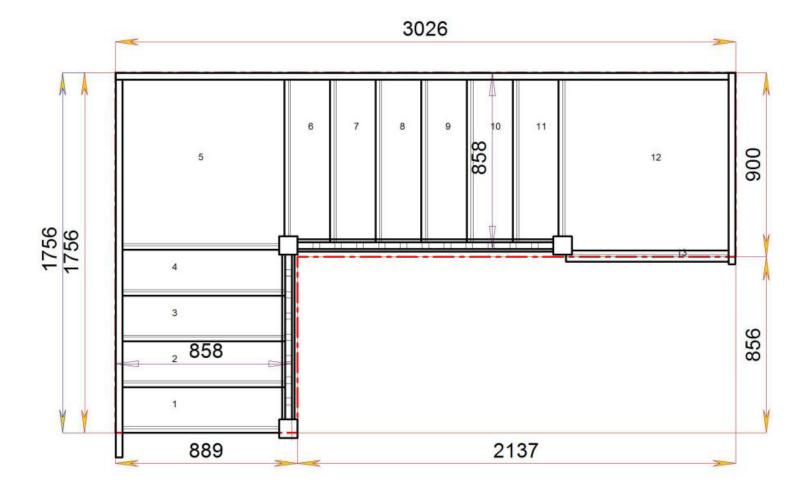

IRPLAN

#### S3QL7QLN-RH-HR





## S3QLQL7N-RH-HR

|         | >   |          |
|---------|-----|----------|
| 5       |     |          |
| i       |     |          |
|         | 6   |          |
|         | 7   | 2415     |
|         | 8   |          |
| 858     | 9   |          |
|         | 10  |          |
|         | 11  |          |
|         | 12  |          |
| 860     | _13 | <b>U</b> |
| .000 mm |     | 112      |
|         | ST  | AIRPLAN  |



STAIRPLAN



#### S4QL2QL4N-RH-HR











Floor to floor height

## S4QL3QL3N-RH-HR









or height 2600.000 mm

Back to Stairplan.com - Plans are for Guide Purposes only and can be Fully customised Call sales On 01952 608853 - Choice of Materials and Styles

## S4QL4QL2N-RH-HR







Floor to floor height

## S4QL5QL1N-RH-HR







Floor to floor height

### S4QL6QLN-RH-HR





# S4QLQL6N-RH-HR

|                | ~~~~~~~~~~~~~~~~~~~~~~~~~~~~~~~~~~~~~~~ | 1    |
|----------------|-----------------------------------------|------|
| 6              |                                         |      |
|                | 7                                       |      |
|                | 8                                       | 2192 |
|                | 9                                       |      |
| 858            | 10                                      |      |
|                | 11                                      |      |
| 6              | 12                                      |      |
| 860<br>.000 mm | 13<br>STAIR                             |      |
|                | 5 min