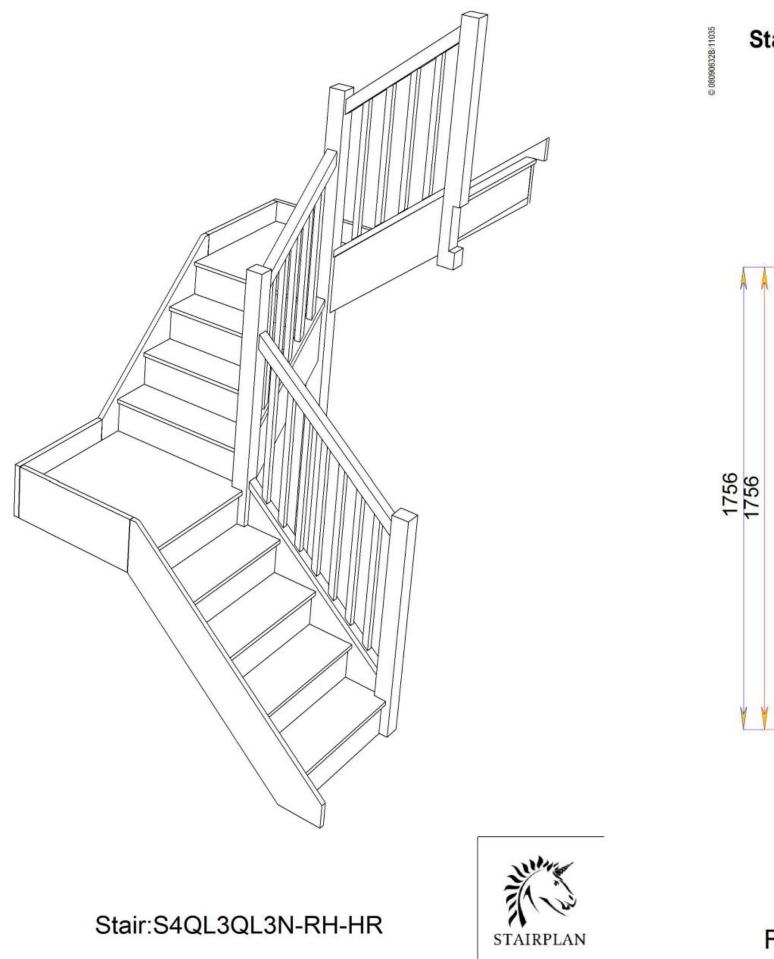

## S4QL3QL3N-RH-HR

or height 2600.000 mm

Back to Stairplan.com - Plans are for Guide Purposes only and can be Fully customised Call sales On 01952 608853 - Choice of Materials and Styles