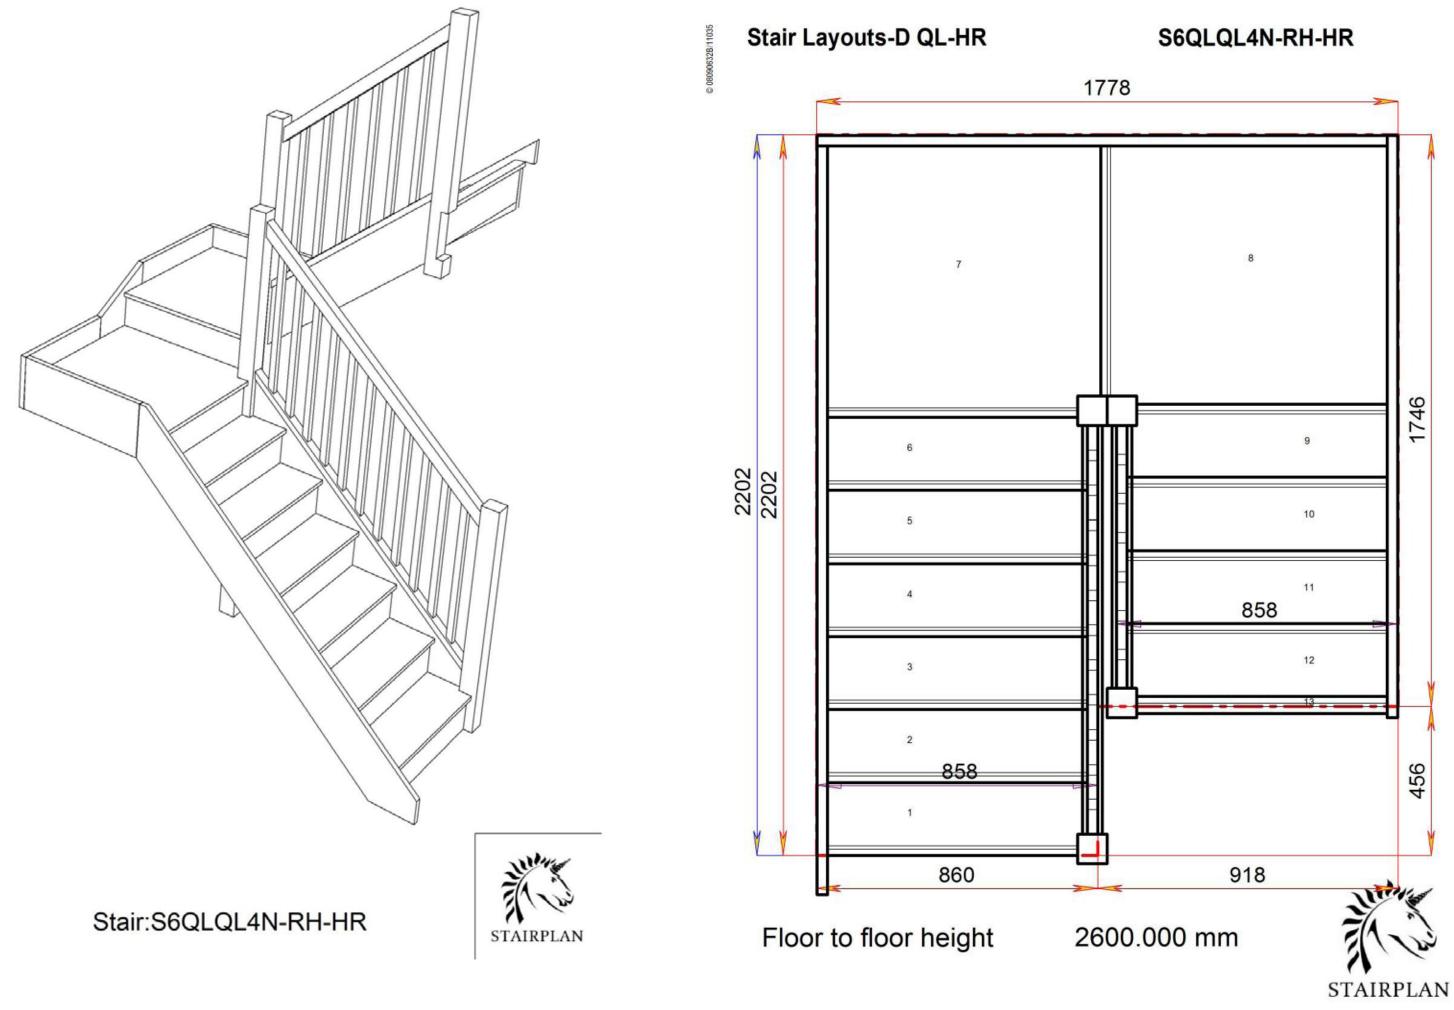

## S6QL4QLN-RH-HR

STAIRPLAN

STAIRPLAN

STAIRPLAN

Stair Layouts-D QL-HR

Stair:SQL5QL5N-RH-HR

Floor to floor height

Back to Stairplan.com - Plans are for Guide Purposes only and can be Fully customised Call sales On 01952 608853 - Choice of Materials and Styles