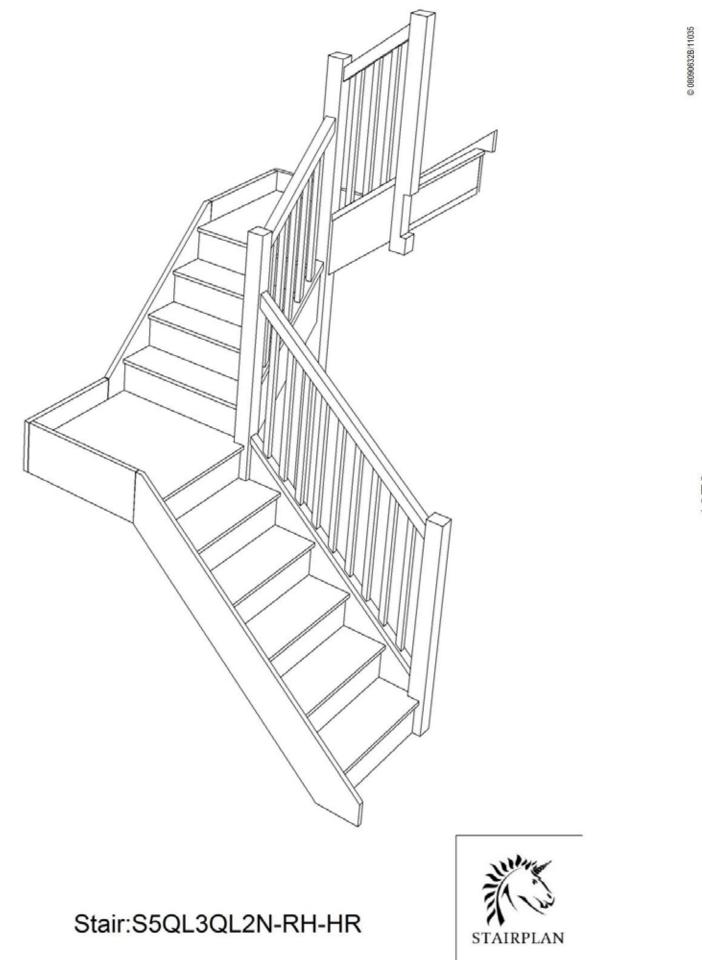

# S5QL3QL2N-RH-HR

Floor to floor height 260

Back to Stairplan.com - Plans are for Guide Purposes only and can be Fully customised Call sales On 01952 608853 - Choice of Materials and Styles