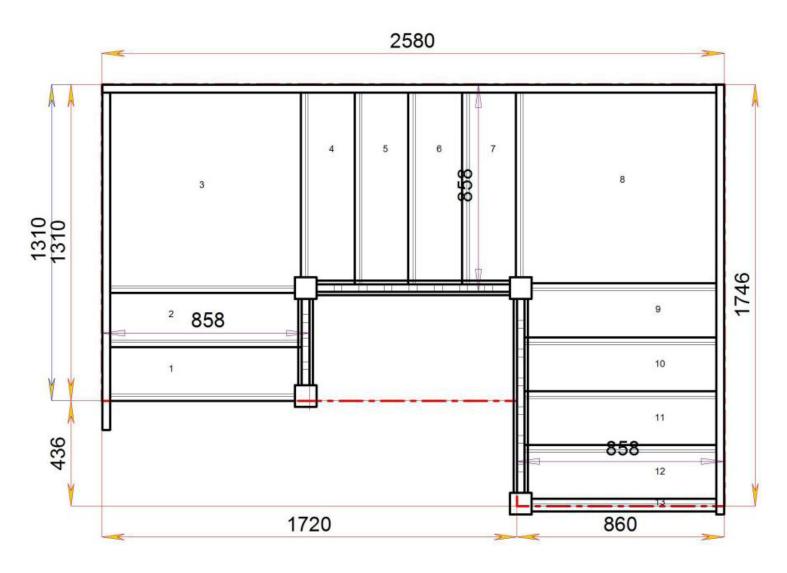

## Stair Layouts-D QL-HR

Stair:S3QL4QL3N-RH-HR

Floor to floor height

Back to Stairplan.com - Plans are for Guide Purposes only and can be Fully customised Call sales On 01952 608853 - Choice of Materials and Styles

## S3QL4QL3N-RH-HR

Stair:S3QL5QL2N-RH-HR

Floor to floor height

Back to Stairplan.com - Plans are for Guide Purposes only and can be Fully customised Call sales On 01952 608853 - Choice of Materials and Styles