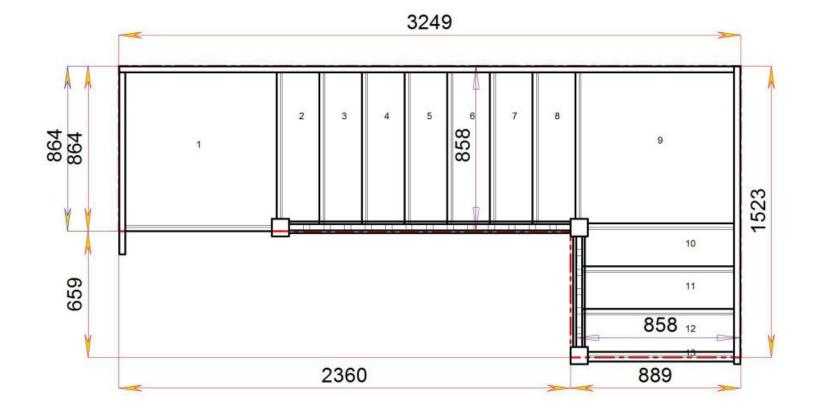

## S3QL4QL3N-RH-HR

Stair:S3QL5QL2N-RH-HR

Floor to floor height

Back to Stairplan.com - Plans are for Guide Purposes only and can be Fully customised Call sales On 01952 608853 - Choice of Materials and Styles