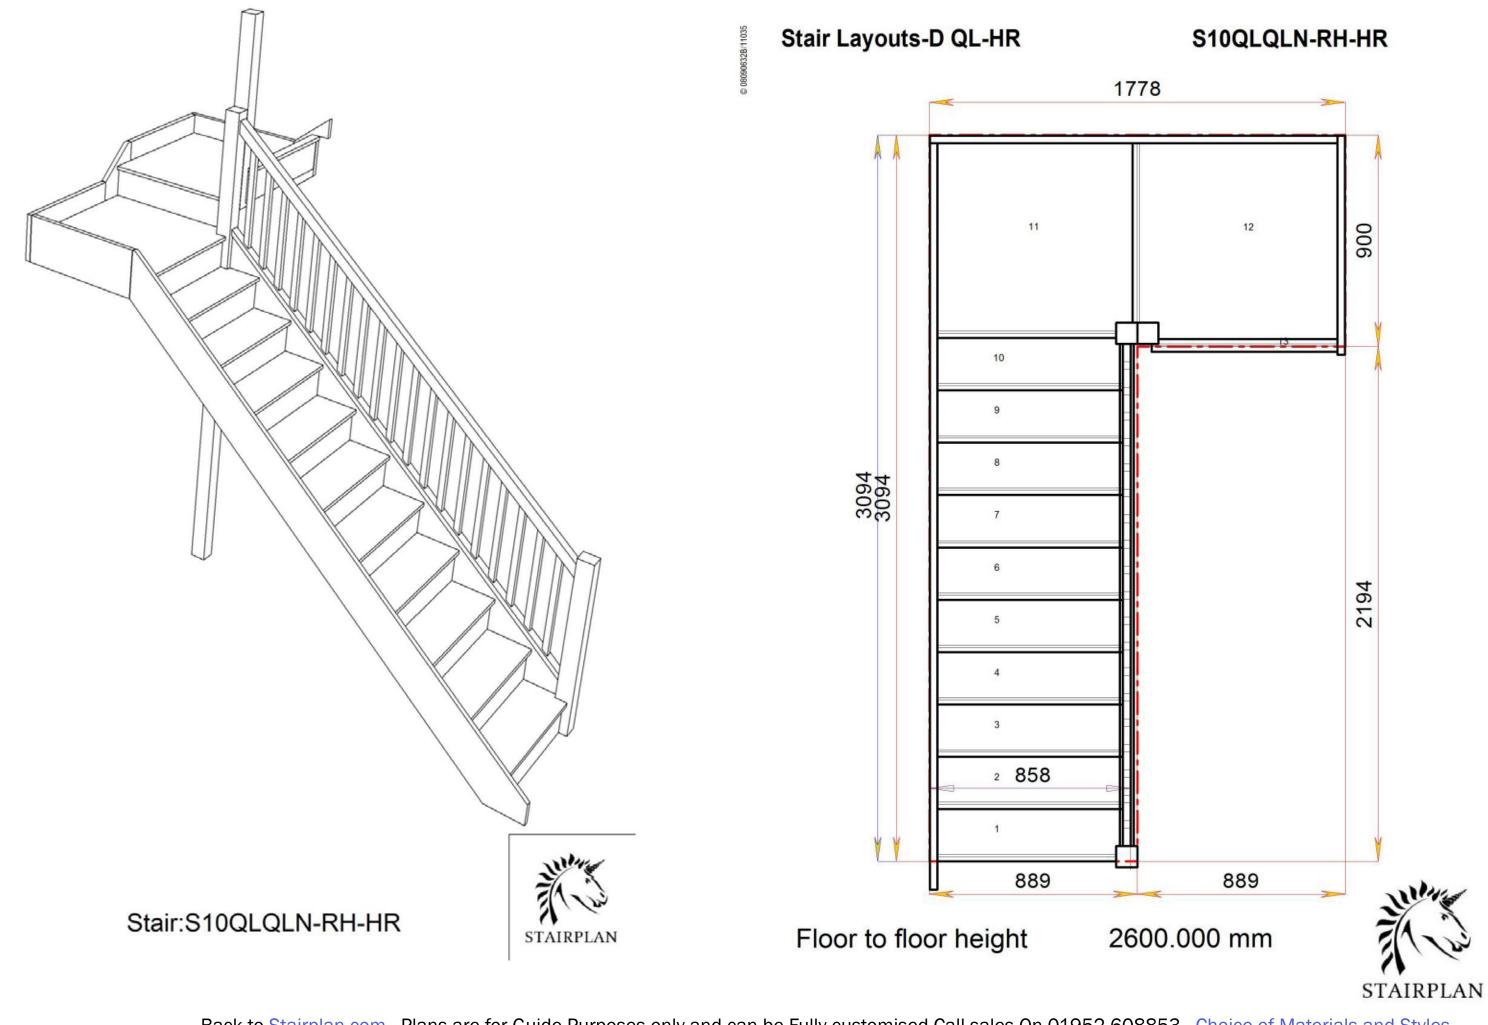

|     |    | > |
|-------------|-----|----|---|
|             |     |    |   |
|             | 7   |    | 2 |
| <b>)</b> —— |     |    |   |
|             |     | 8  |   |
|             |     | 9  |   |
| 1           | 858 | 10 | D |
|             |     | 11 |   |
| 1           |     | 12 |   |
|             |     | 13 |   |

2600.000 mm



STAIRPLAN





## S6QL2QL2N-RH-HR

2134

8

858







Back to Stairplan.com - Plans are for Guide Purposes only and can be Fully customised Call sales On 01952 608853 - Choice of Materials and Styles

# S6QL3QL1N-RH-HR

STAIRPLAN





Floor to floor height

Back to Stairplan.com - Plans are for Guide Purposes only and can be Fully customised Call sales On 01952 608853 - Choice of Materials and Styles

## S6QL4QLN-RH-HR































STAIRPLAN



STAIRPLAN



STAIRPLAN

Stair Layouts-D QL-HR



Stair:SQL5QL5N-RH-HR

Floor to floor height

Back to Stairplan.com - Plans are for Guide Purposes only and can be Fully customised Call sales On 01952 608853 - Choice of Materials and Styles

# SQL5QL5N-RH-HR







Stair:SQL6QL4N-RH-HR

Floor to floor height

Back to Stairplan.com - Plans are for Guide Purposes only and can be Fully customised Call sales On 01952 608853 - Choice of Materials and Styles

STAIRPLAN

# SQL6QL4N-RH-HR







Stair:SQL7QL3N-RH-HR

STAIRPLAN

Floor to floor height

Back to Stairplan.com - Plans are for Guide Purposes only and can be Fully customised Call sales On 01952 608853 - Choice of Materials and Styles

# SQL7QL3N-RH-HR





STAIRPLAN

Stair:SQL8QL2N-RH-HR

Floor to floor height

Back t