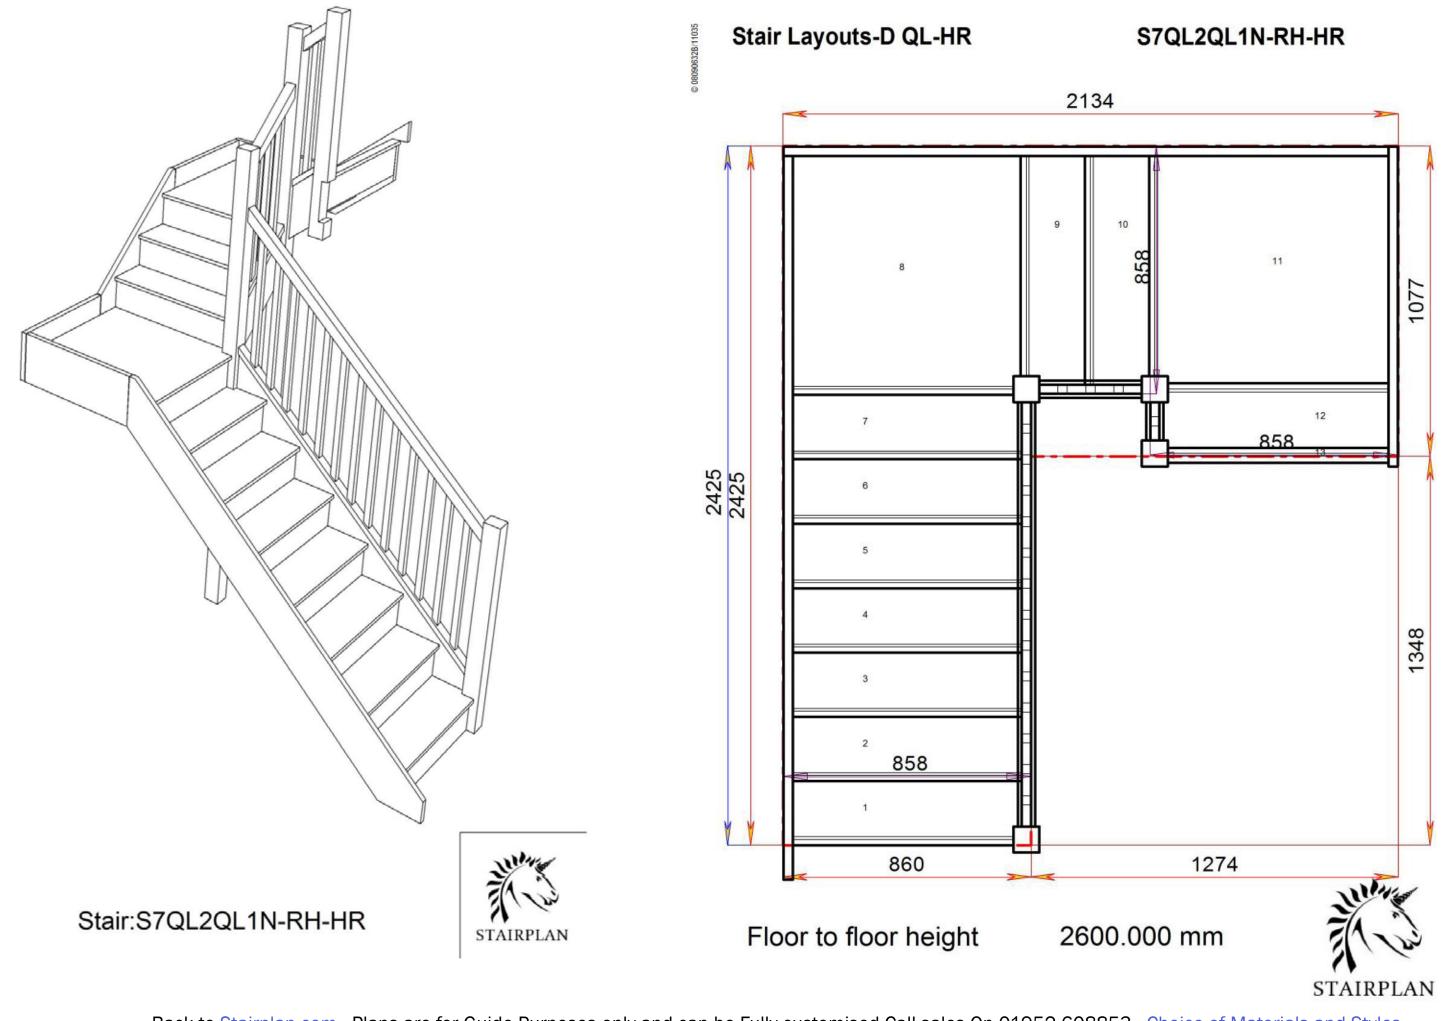

### S2QL5QL3N-RH-HR

Stair:S2QL6QL2N-RH-HR

Floor to floor height

### S2QL6QL2N-RH-HR

Stair:S2QL7QL1N-RH-HR

Floor to floor height