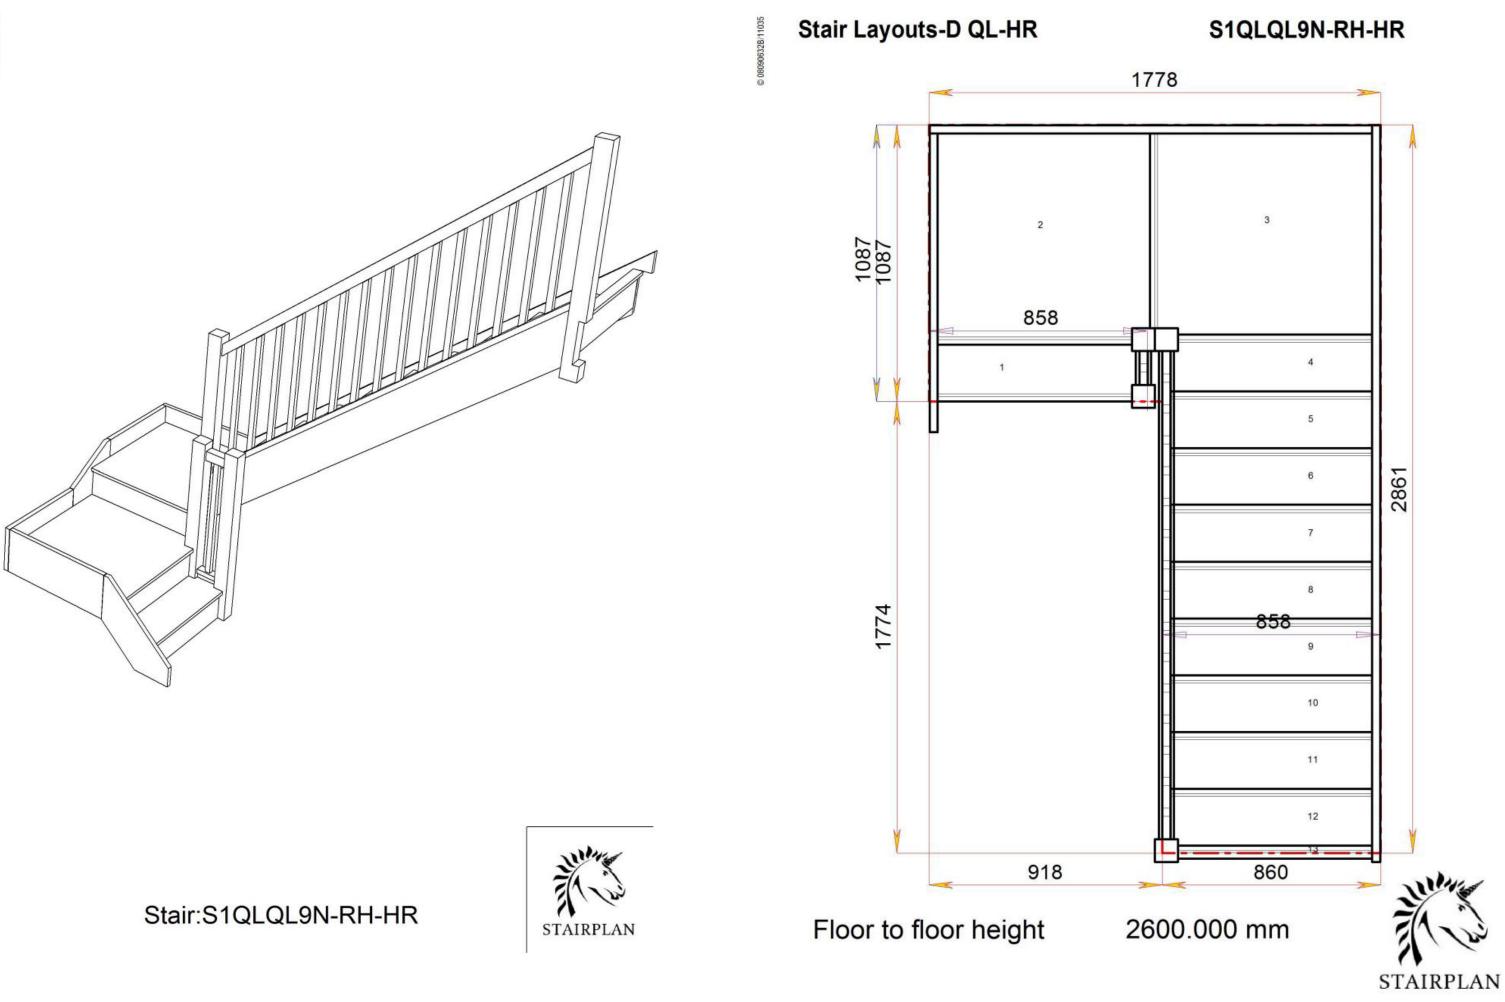

# STAIRPLAN

**Right Hand Double Quarter Landing Staircases - Plan Layouts - With Handrails** 

For a fully made to measure double Quarter Landing staircase with layouts like these cantact us with the Plan reference number for a quotation.

We need to know which material specification you would like quoting in from our model range also.

sales@stairplan.com 01952 608853

Stair:SQLQL10N-RH-HR

STAIRPLAN

STAIRPLAN

Stair:S1QL5QL4N-RH-HR

Floor to floor height