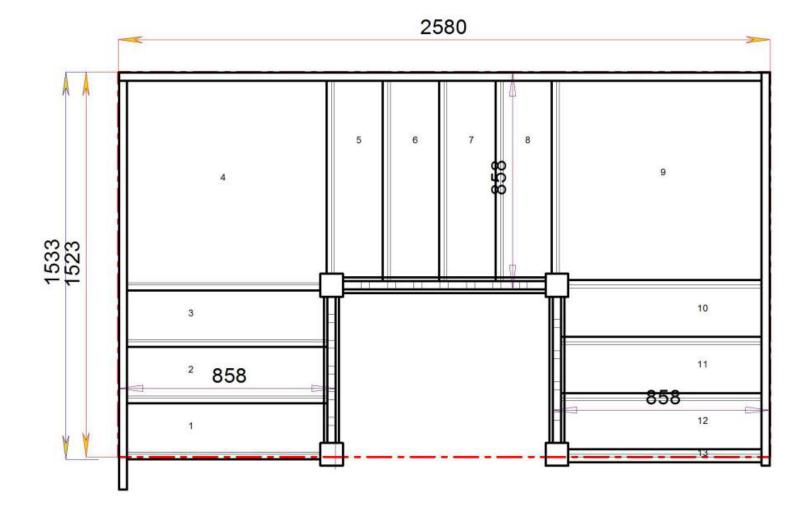

## S2QL4QL4N-RH-HR





© 08090632B/11035

## Stair Layouts-D QL-HR



Stair:S2QL5QL3N-RH-HR

Floor to floor height

Back to Stairplan.com - Plans are for Guide Purposes only and can be Fully customised Call sales On 01952 608853 - Choice of Materials and Styles

STAIRPLAN

### S2QL5QL3N-RH-HR







Stair:S2QL6QL2N-RH-HR



Floor to floor height

### S2QL6QL2N-RH-HR







Stair:S2QL7QL1N-RH-HR



Floor to floor height

### S2QL7QL1N-RH-HR







Stair:S2QL8QLN-RH-HR

STAIRPLAN

Floor to floor height

Back to Stairplan.com - Plans are for Guide Purposes only and can be Fully customised Call sales On 01952 608853 - Choice of Materials and Styles

#### S2QL8QLN-RH-HR









STAIRPLAN



#### S3QL3QL4N-RH-HR



2600.000 mm

5

858

1497

6





© 080906328/11035

## Stair Layouts-D QL-HR



Stair:S3QL4QL3N-RH-HR

Floor to floor height

Back to Stairplan.com - Plans are for Guide Purposes only and can be Fully customised Call sales On 01952 608853 - Choice of Materials and Styles

STAIRPLAN

## S3QL4QL3N-RH-HR







Stair:S3QL5QL2N-RH-HR

Floor to floor height

Back to Stairplan.com - Plans are for Guide Purposes only and can be Fully customised Call sales On 01952 608853 - Choice of Materials and Styles

STAIRPLAN

#### S3QL5QL2N-RH-HR







Stair:S3QL6QL1N-RH-HR

Floor to floor height

STAIRPLAN

### S3QL6QL1N-RH-HR









Floor to floor height

STAIRPLAN

#### S3QL7QLN-RH-HR





## S3QLQL7N-RH-HR

|         | >   |          |
|---------|-----|----------|
| 5       |     |          |
| i       |     |          |
|         | 6   |          |
|         | 7   | 2415