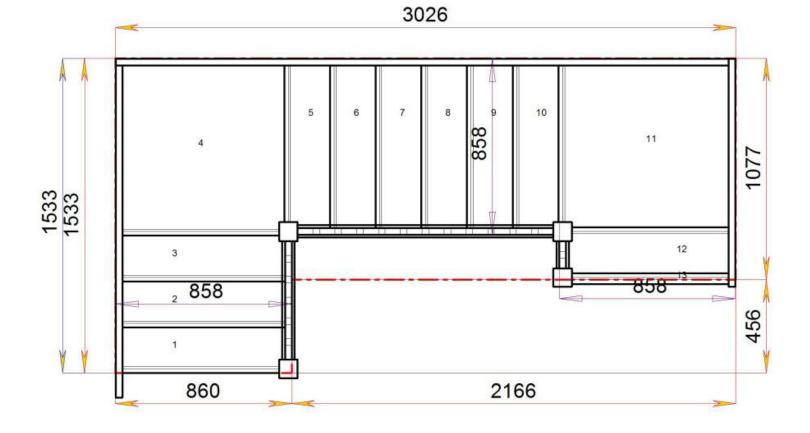

8QLN-RH-HR

STAIRPLAN

Floor to floor height

Back to Stairplan.com - Plans are for Guide Purposes only and can be Fully customised Call sales On 01952 608853 - Choice of Materials and Styles

#### S2QL8QLN-RH-HR









STAIRPLAN



#### S3QL3QL4N-RH-HR



2600.000 mm

5

858

1497

6





© 080906328/11035

## Stair Layouts-D QL-HR



Stair:S3QL4QL3N-RH-HR

Floor to floor height

Back to Stairplan.com - Plans are for Guide Purposes only and can be Fully customised Call sales On 01952 608853 - Choice of Materials and Styles

STAIRPLAN

## S3QL4QL3N-RH-HR







Stair:S3QL5QL2N-RH-HR

Floor to floor height

Back to Stairplan.com - Plans are for Guide Purposes only and can be Fully customised Call sales On 01952 608853 - Choice of Materials and Styles

STAIRPLAN

#### S3QL5QL2N-RH-HR







Stair:S3QL6QL1N-RH-HR

Floor to floor height

STAIRPLAN

### S3QL6QL1N-RH-HR









Floor to floor height

STAIRPLAN

#### S3QL7QLN-RH-HR





## S3QLQL7N-RH-HR

|         | >   |          |
|---------|-----|----------|
| 5       |     |          |
| i       |     |          |
|         | 6   |          |
|         | 7   | 2415     |
|         | 8   |          |
| 858     | 9   |          |
|         | 10  |          |
|         | 11  |          |
|         | 12  |          |
| 860     | _13 | <b>U</b> |
| .000 mm |     | 112      |
|         | ST  | AIRPLAN  |



STAIRPLAN



#### S4QL2QL4N-RH-HR











Floor to floor height

## S4QL3QL3N-RH-HR









or height 2600.000 mm

Back to Stairplan.com - Plans are for Guide Purposes only and can be Fully customised Call sales On 01952