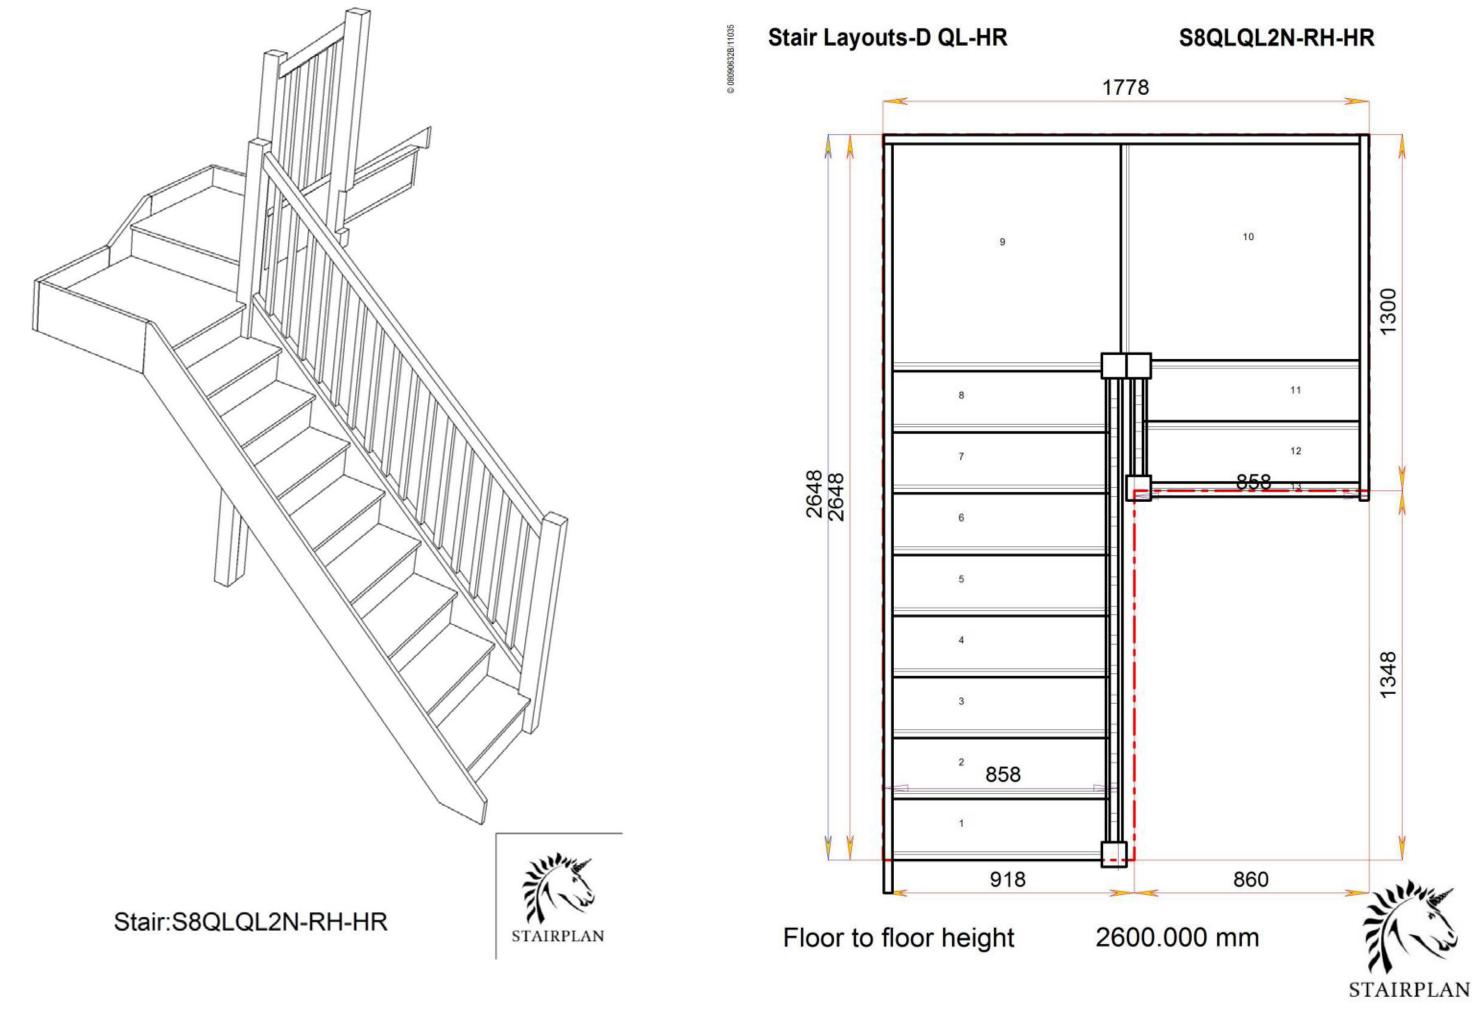

### S2QL6QL2N-RH-HR

Stair:S2QL7QL1N-RH-HR

Floor to floor height

### S2QL7QL1N-RH-HR

Stair:S2QL8QLN-RH-HR

STAIRPLAN

Floor to floor height

Back to Stairplan.com - Plans are for Guide Purposes only and can be Fully customised Call sales On 01952 608853 - Choice of Materials and Styles