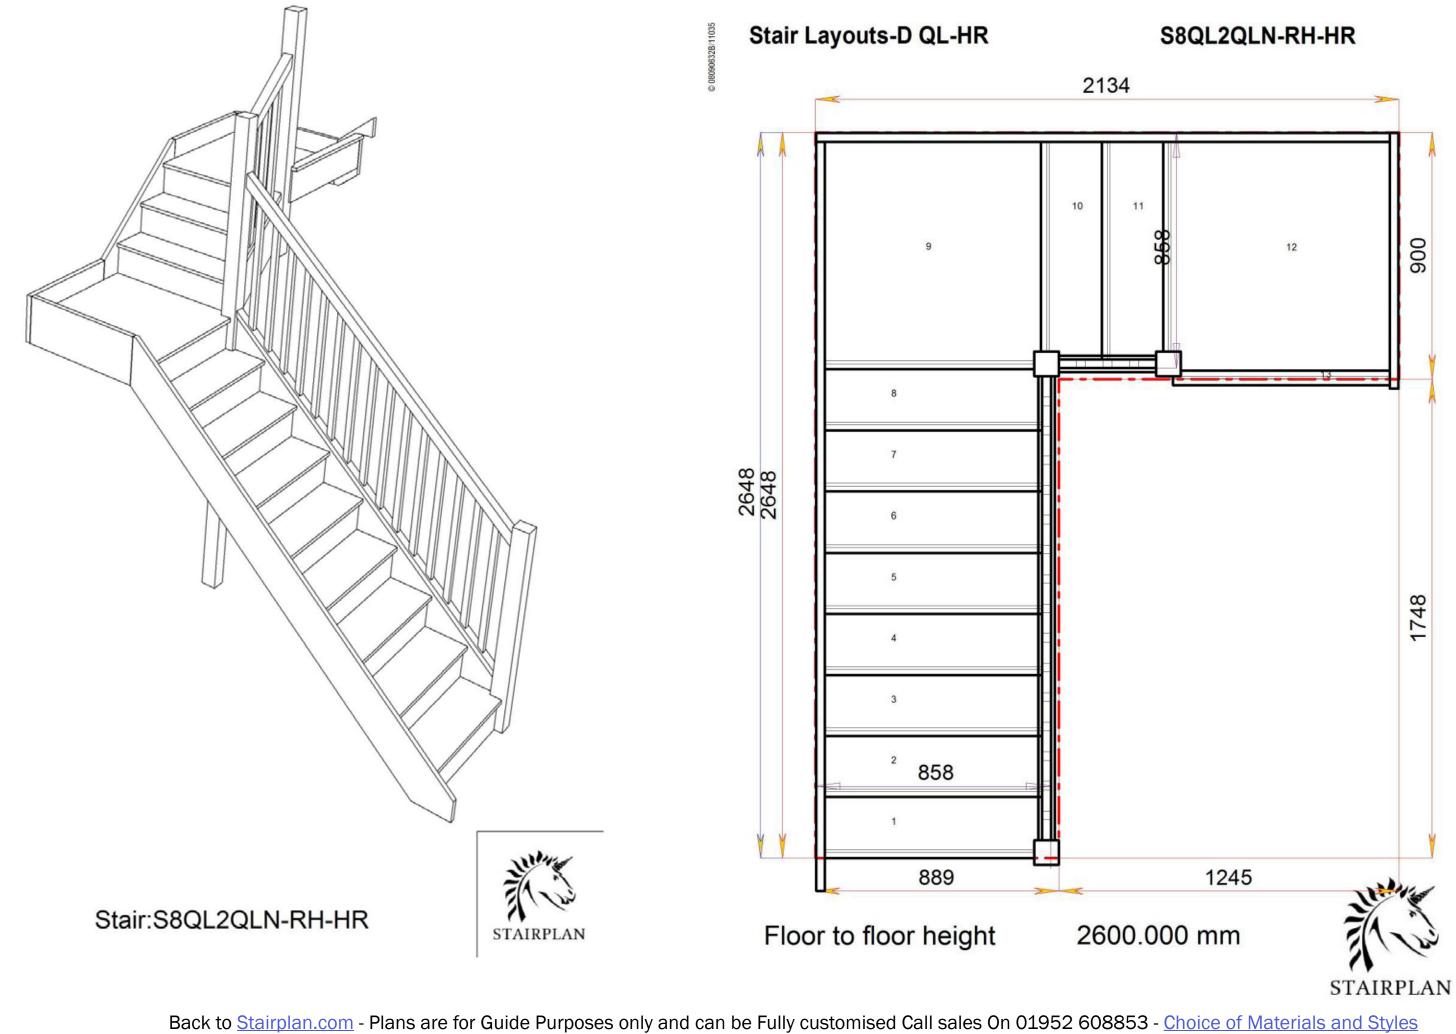

### S2QL5QL3N-RH-HR

Stair:S2QL6QL2N-RH-HR

Floor to floor height

### S2QL6QL2N-RH-HR

Stair:S2QL7QL1N-RH-HR

Floor to floor height