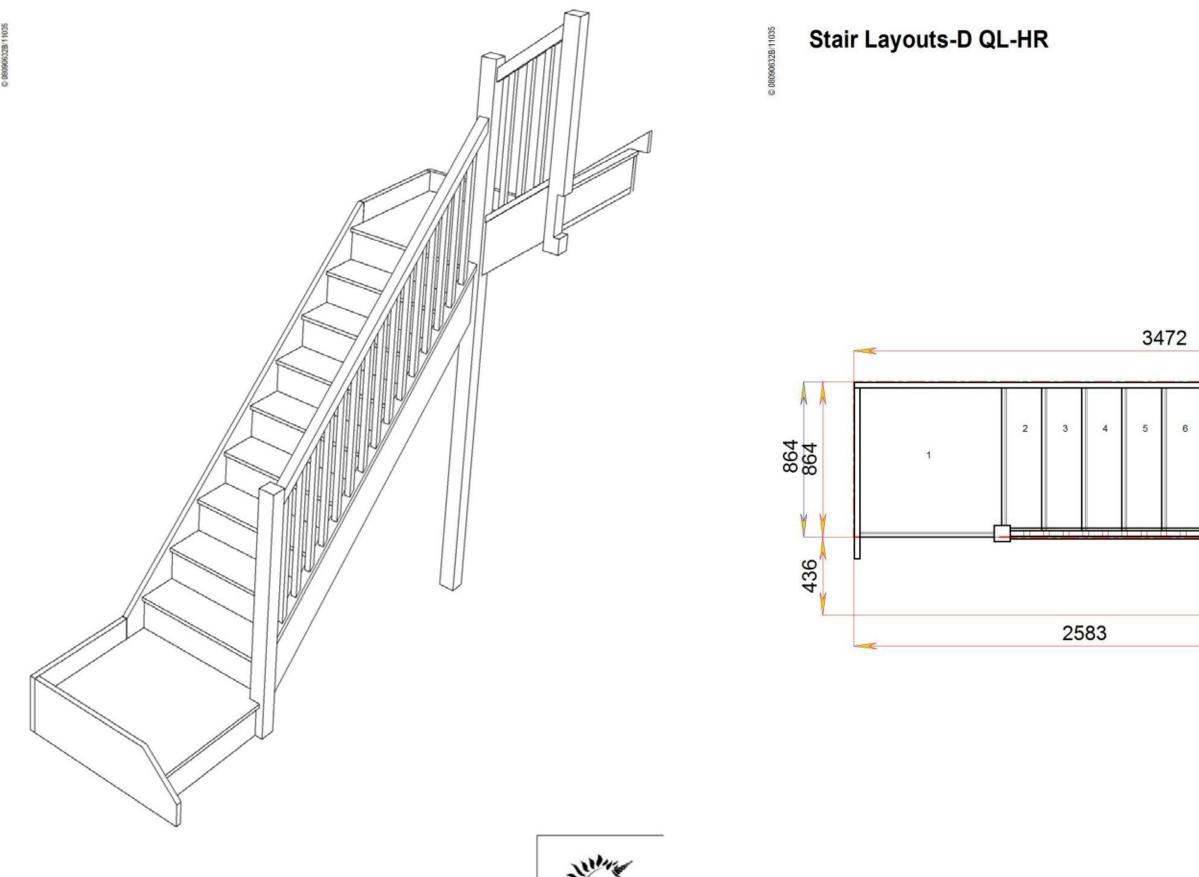

## Stair Layouts-D QL-HR

Stair:S2QL5QL3N-RH-HR

Floor to floor height

Back to Stairplan.com - Plans are for Guide Purposes only and can be Fully customised Call sales On 01952 608853 - Choice of Materials and Styles