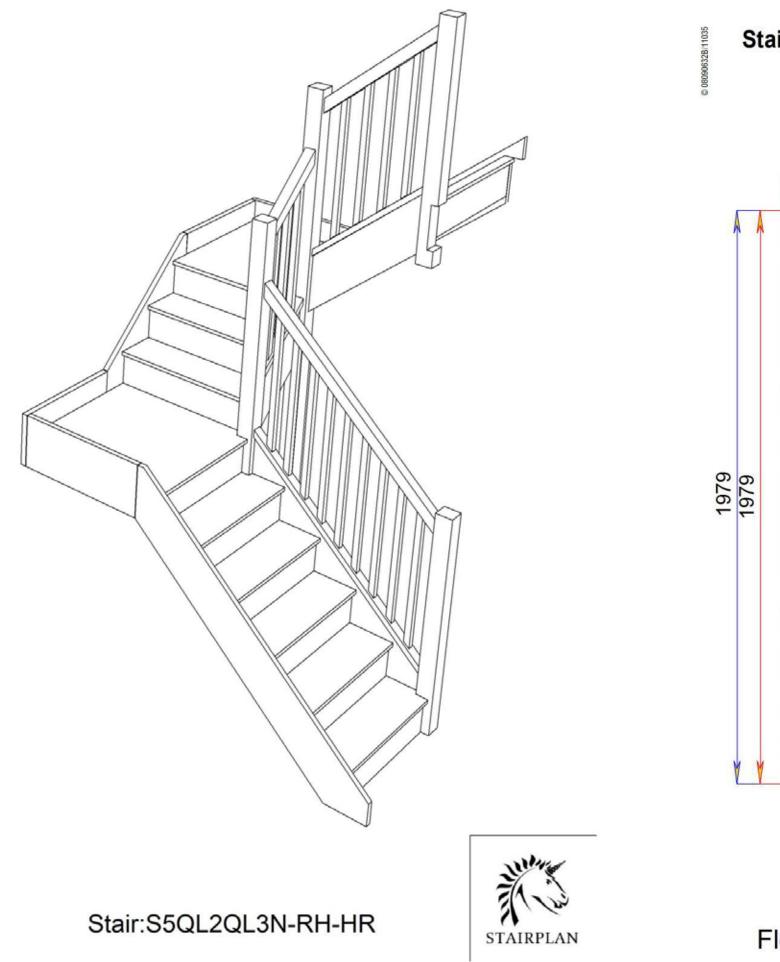

## S5QL2QL3N-RH-HR

Floor to floor height

Back to Stairplan.com - Plans are for Guide Purposes only and can be Fully customised Call sales On 01952 608853 - Choice of Materials and Styles