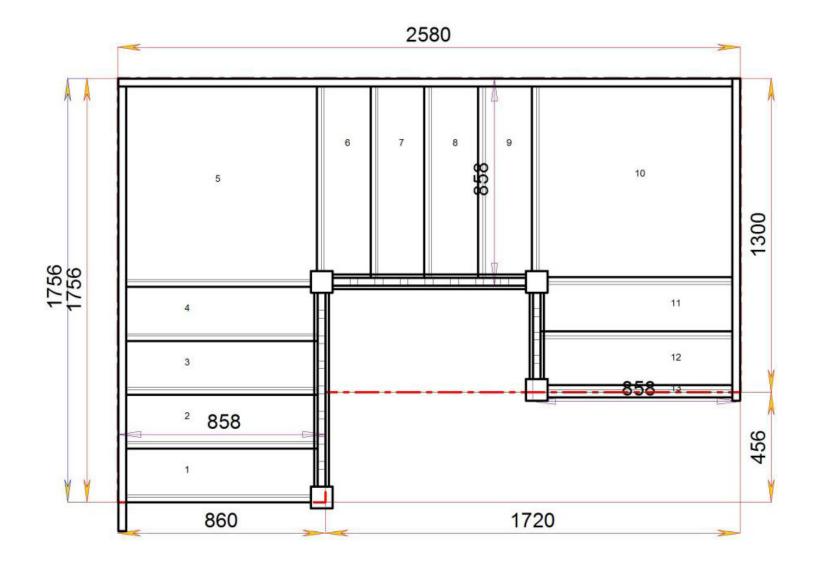

s only and can be Fully customised Call sales On 01952 608853 - Choice of Materials and Styles

STAIRPLAN

#### S3QL5QL2N-RH-HR







Stair:S3QL6QL1N-RH-HR

Floor to floor height

STAIRPLAN

### S3QL6QL1N-RH-HR









Floor to floor height

STAIRPLAN

#### S3QL7QLN-RH-HR





## S3QLQL7N-RH-HR

|         | >   |          |
|---------|-----|----------|
| 5       |     |          |
| i       |     |          |
|         | 6   |          |
|         | 7   | 2415     |
|         | 8   |          |
| 858     | 9   |          |
|         | 10  |          |
|         | 11  |          |
|         | 12  |          |
| 860     | _13 | <b>U</b> |
| .000 mm |     | 112      |
|         | ST  | AIRPLAN  |



STAIRPLAN



#### S4QL2QL4N-RH-HR











Floor to floor height

## S4QL3QL3N-RH-HR









or height 2600.000 mm

Back to Stairplan.com - Plans are for Guide Purposes only and can be Fully customised Call sales On 01952 608853 - Choice of Materials and Styles

## S4QL4QL2N-RH-HR







Floor to floor height

## S4QL5QL1N-RH-HR







Floor to floor height

### S4QL6QLN-RH-HR





# S4QLQL6N-RH-HR

|                | ~~~~~~~~~~~~~~~~~~~~~~~~~~~~~~~~~~~~~~~ | 1    |
|----------------|-----------------------------------------|------|
| 6              |                                         |      |
|                | 7                                       |      |
|                | 8                                       | 2192 |
|                | 9                                       |      |
| 858            | 10                                      |      |
|