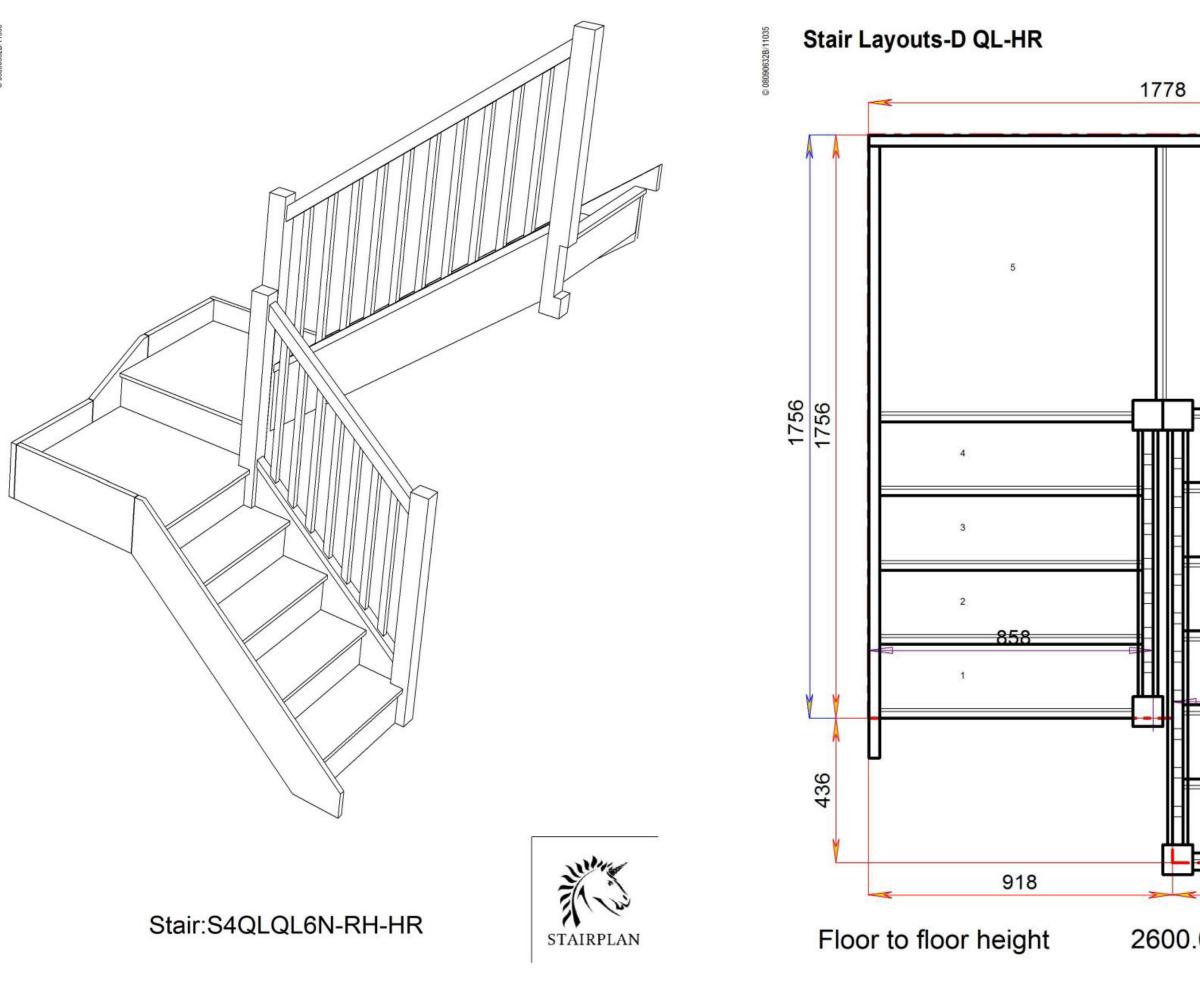

## Stair Layouts-D QL-HR

Stair:S2QL5QL3N-RH-HR

Floor to floor height

Back to Stairplan.com - Plans are for Guide Purposes only and can be Fully customised Call sales On 01952 608853 - Choice of Materials and Styles

STAIRPLAN

### S2QL5QL3N-RH-HR

Stair:S2QL6QL2N-RH-HR

Floor to floor height