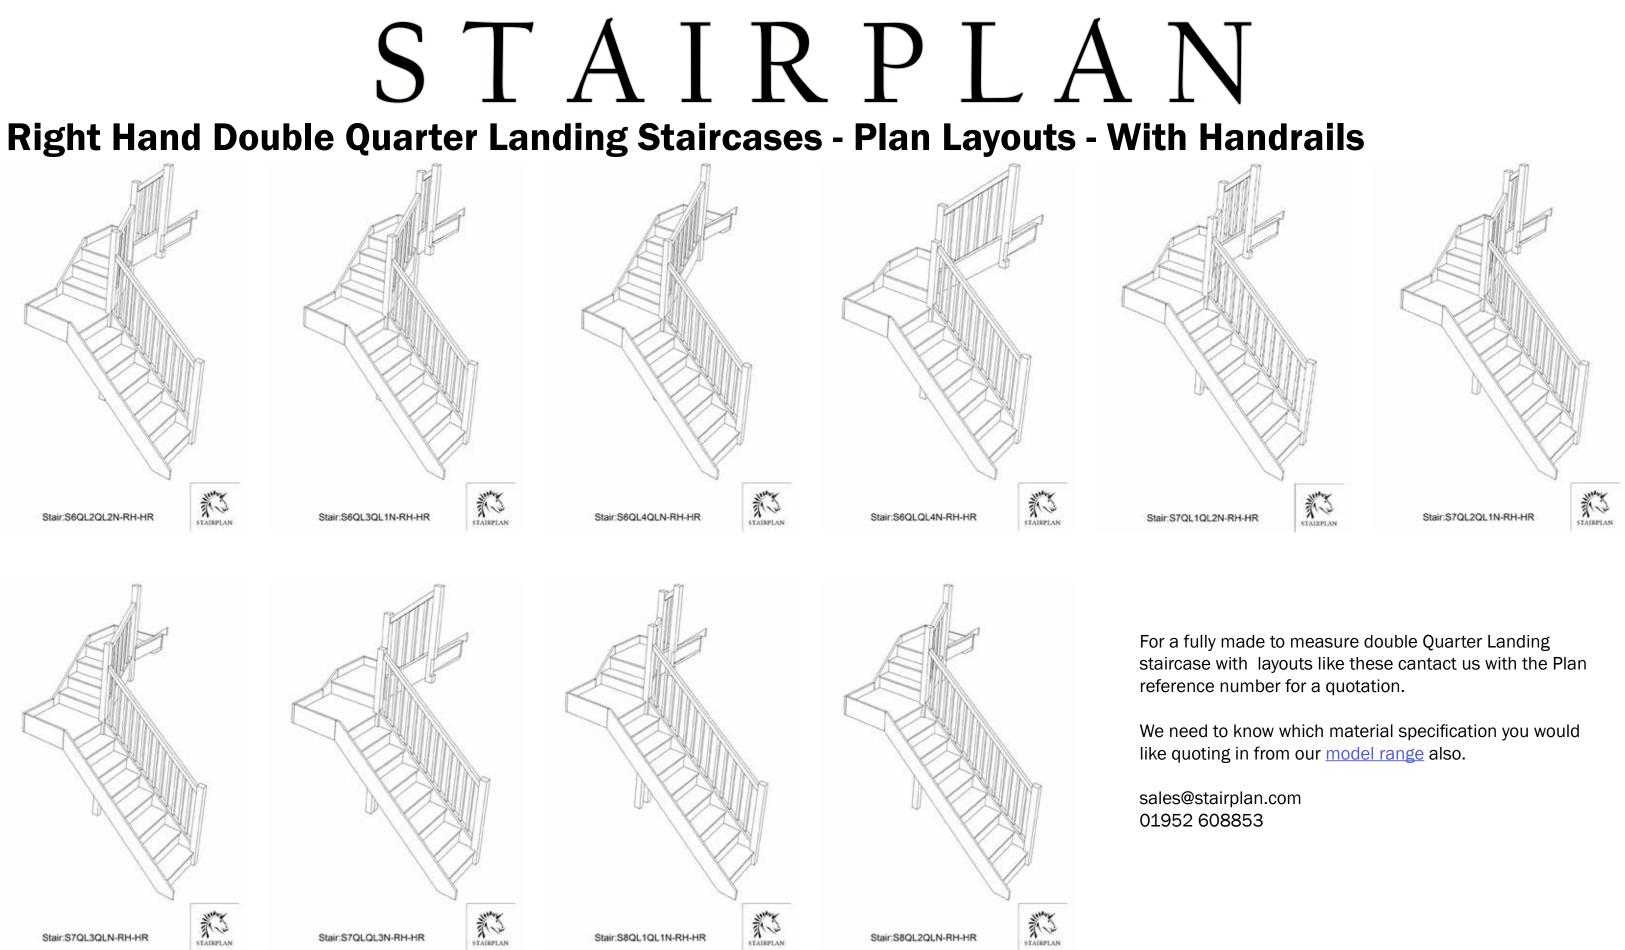

# STÁIRPLÁN

**Right Hand Double Quarter Landing Staircases - Plan Layouts - With Handrails** 