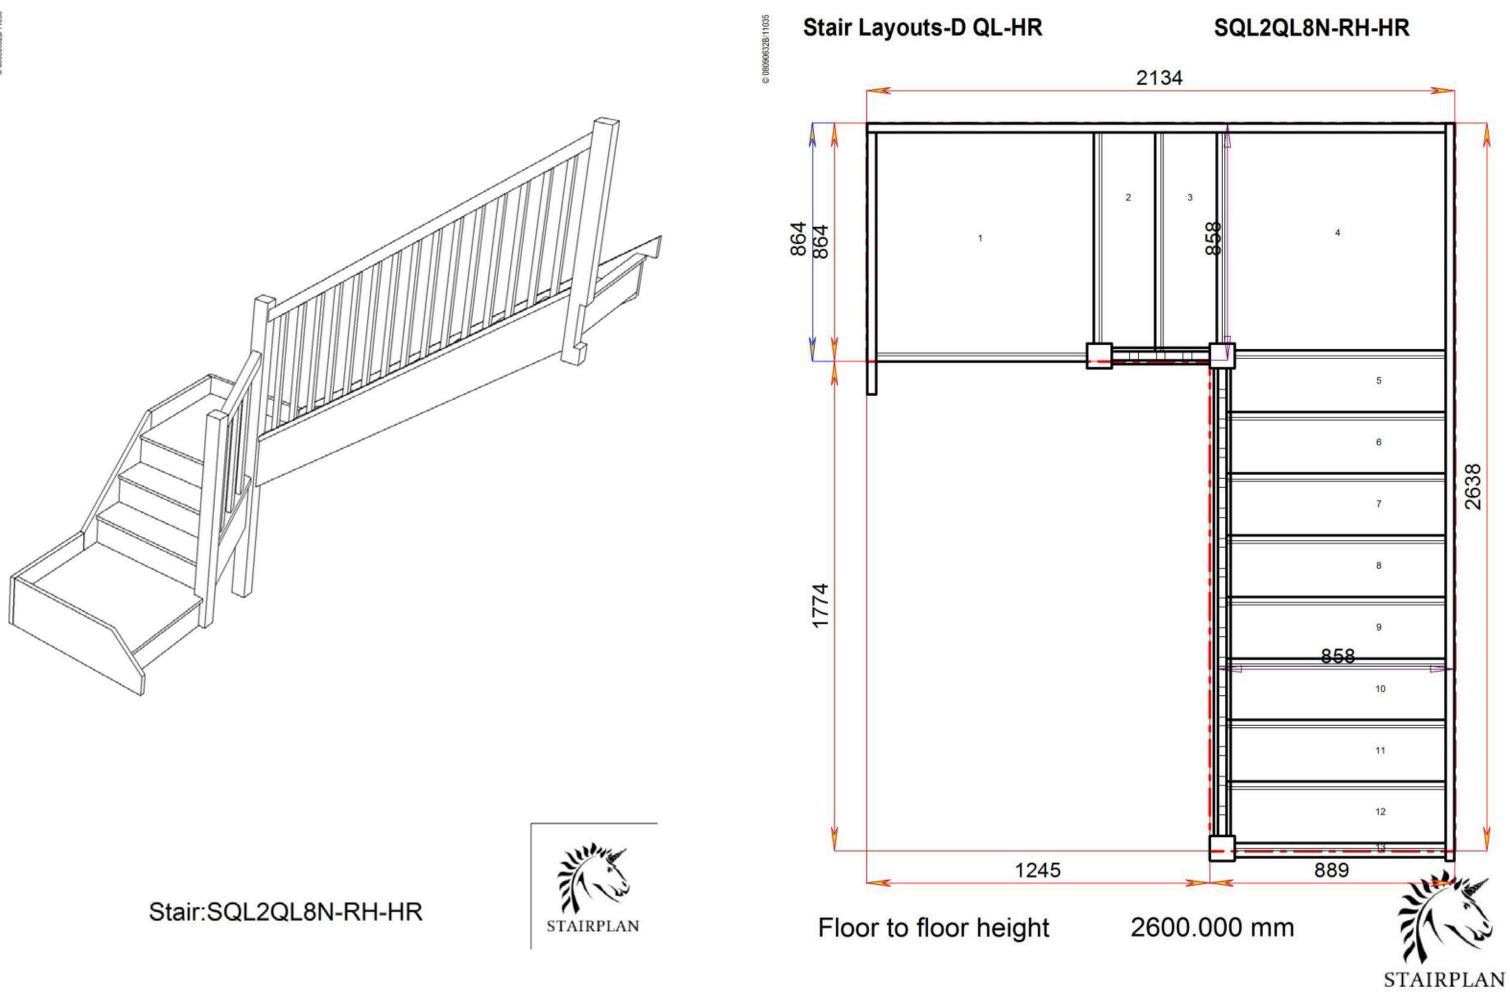

|     |    | > |
|-------------|-----|----|---|
|             |     |    |   |
|             | 7   |    | 2 |
| <b>)</b> —— |     |    |   |
|             |     | 8  |   |
|             |     | 9  |   |
| 1           | 858 | 10 | D |
|             |     | 11 |   |
| 1           |     | 12 |   |
|             |     | 13 |   |

2600.000 mm



STAIRPLAN





## S6QL2QL2N-RH-HR

2134

8

858







Back to Stairplan.com - Plans are for Guide Purposes only and can be Fully customised Call sales On 01952 608853 - Choice of Materials and Styles

# S6QL3QL1N-RH-HR

STAIRPLAN





Floor to floor height

Back to Stairplan.com - Plans are for Guide Purposes only and can be Fully customised Call sales On 01952 608853 - Choice of Materials and Styles

## S6QL4QLN-RH-HR































STAIRPLAN



STAIRPLAN



STAIRPLAN

Stair Layouts-D QL-HR



Stair:SQL5QL5N-RH-HR

Floor to floor height

Back to Stairplan.com - Plans are for Guide Purposes only and can be Fully customised Call sales On 01952 608853 - Choice of Materials and Styles

# SQL5QL5N-RH-HR







Stair:SQL6QL4N-RH-HR

Floor to floor height

Back to Stairplan.com - Plans are for Guide Purposes only and can be Fully customised Call sales On 01952 608853 - Choice of Materials and Styles

STAIRPLAN

# SQL6QL4N-RH-HR







Stair:SQL7QL3N-RH-HR

STAIRPLAN

Floor to floor height

Back to Stairplan.com - Plans are for Guide Purposes only and can be Fully customised Call sales On 01952 608853 - Choice of Materials and Styles

# SQL7QL3N-RH-HR





STAIRPLAN

Stair:SQL8QL2N-RH-HR

Floor to floor height

Back to St