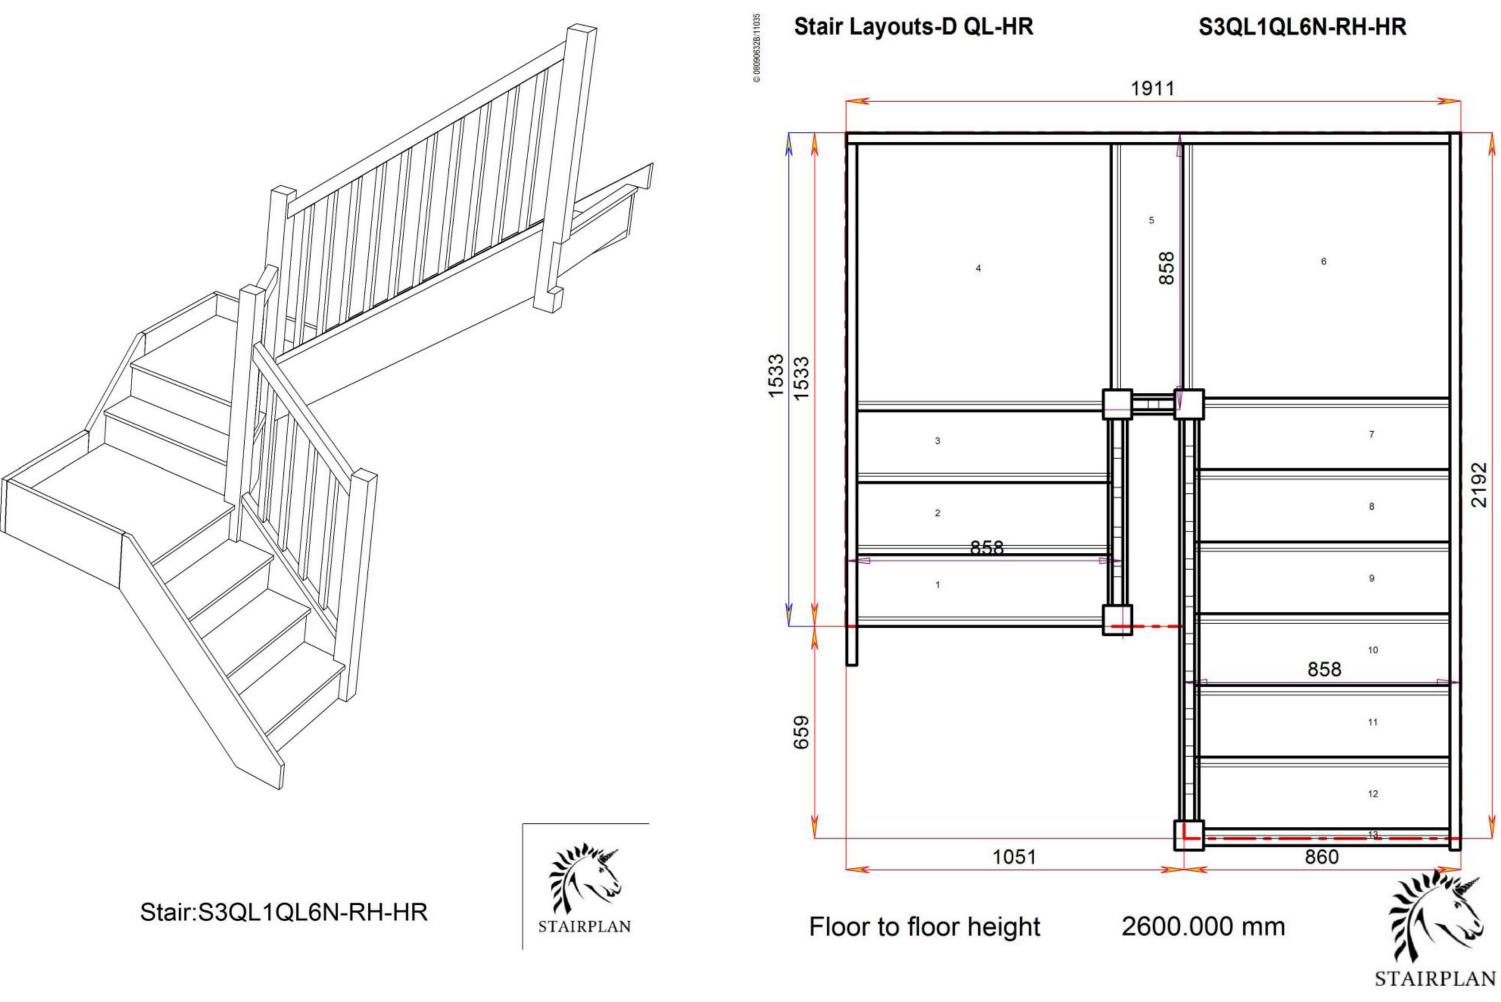

Styles

## S2QL3QL5N-RH-HR

2600.000 mm



STAIRPLAN





## Stair:S2QL4QL4N-RH-HR

STAIRPLAN

Floor to floor height

### S2QL4QL4N-RH-HR





© 08090632B/11035

## Stair Layouts-D QL-HR



Stair:S2QL5QL3N-RH-HR

Floor to floor height

Back to Stairplan.com - Plans are for Guide Purposes only and can be Fully customised Call sales On 01952 608853 - Choice of Materials and Styles

STAIRPLAN

### S2QL5QL3N-RH-HR







Stair:S2QL6QL2N-RH-HR



Floor to floor height

### S2QL6QL2N-RH-HR







Stair:S2QL7QL1N-RH-HR



Floor to floor height

### S2QL7QL1N-RH-HR







Stair:S2QL8QLN-RH-HR

STAIRPLAN

Floor to floor height

Back to Stairplan.com - Plans are for Guide Purposes only and can be Fully customised Call sales On 01952 608853 - Choice of Materials and Styles

#### S2QL8QLN-RH-HR









STAIRPLAN



#### S3QL3QL4N-RH-HR



2600.000 mm

5

858

1497

6





© 080906328/11035

## Stair Layouts-D QL-HR



Stair:S3QL4QL3N-RH-HR

Floor to floor height

Back to Stairplan.com - Plans are for Guide Purposes only and can be Fully customised Call sales On 01952 608853 - Choice of Materials and Styles

STAIRPLAN

## S3QL4QL3N-RH-HR







Stair:S3QL5QL2N-RH-HR

Floor to floor height

Back to Stairplan.com - Plans are for Guide Purposes only and can be Fully customised Call sales On 01952 608853 - Choice of Materials and Styles

STAIRPLAN

#### S3QL5QL2N-RH-HR







Stair:S3QL6QL1N-RH-HR

Floor to floor height

STAIRPLAN

### S3QL6QL1N-RH-HR









Floor to floor height

STAIRPLAN

#### S3QL7QLN-RH-HR





## S3QLQL7N-RH-HR

|         | >   |          |
|---------|-----|------