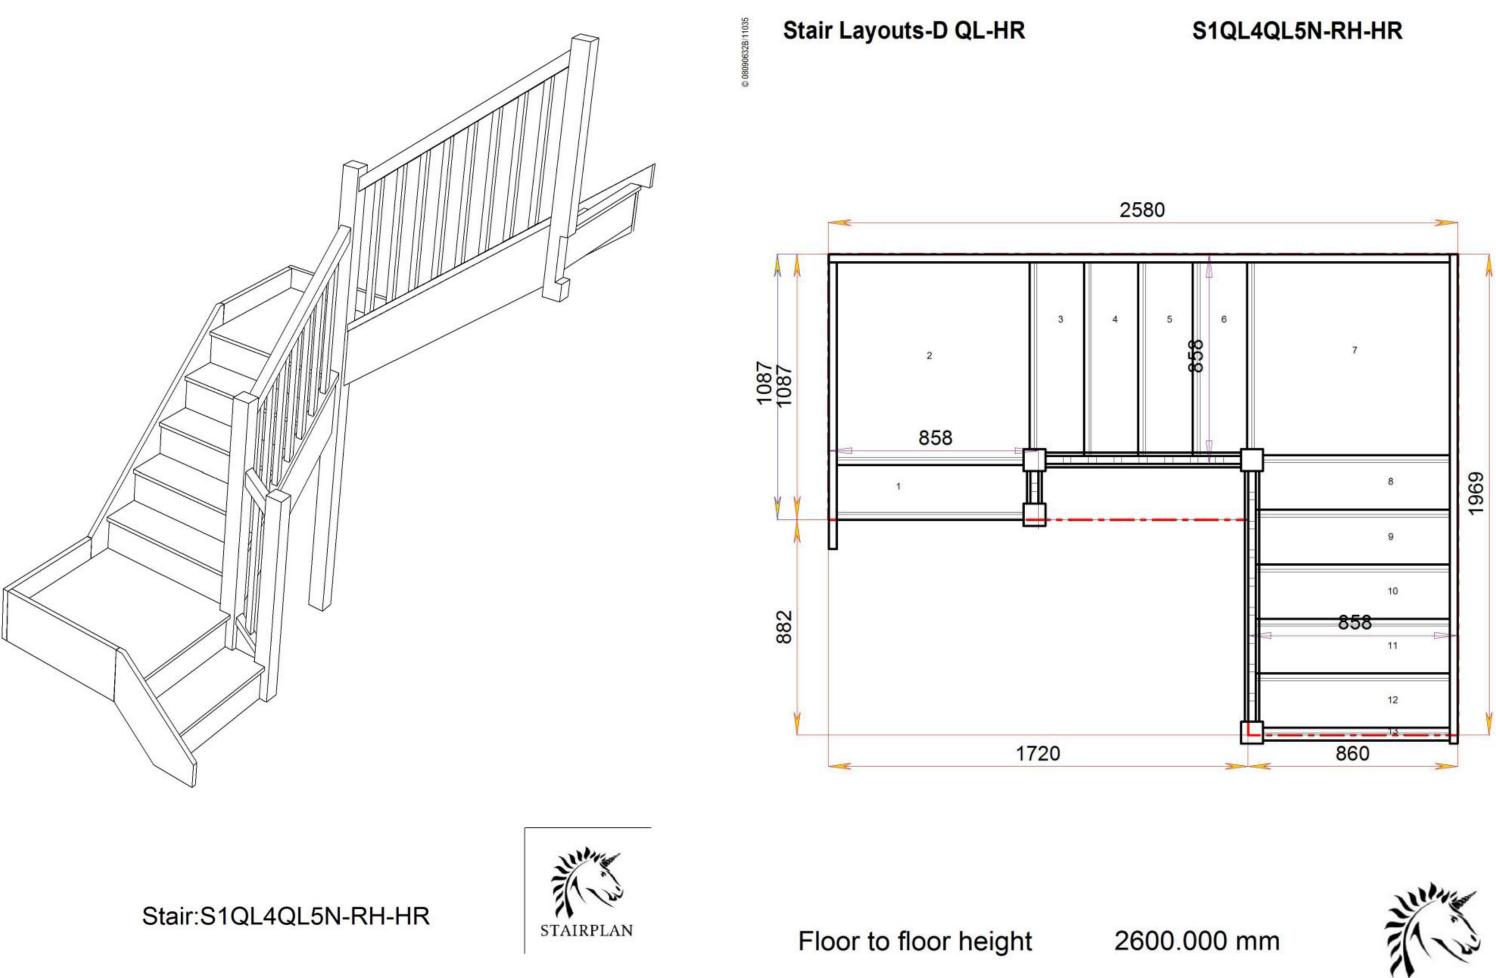

# STAIRPLAN

**Right Hand Double Quarter Landing Staircases - Plan Layouts - With Handrails** 

For a fully made to measure double Quarter Landing staircase with layouts like these cantact us with the Plan reference number for a quotation.

We need to know which material specification you would like quoting in from our model range also.

sales@stairplan.com 01952 608853

Stair:SQLQL10N-RH-HR

STAIRPLAN

STAIRPLAN

Stair:S1QL5QL4N-RH-HR

Floor to floor height