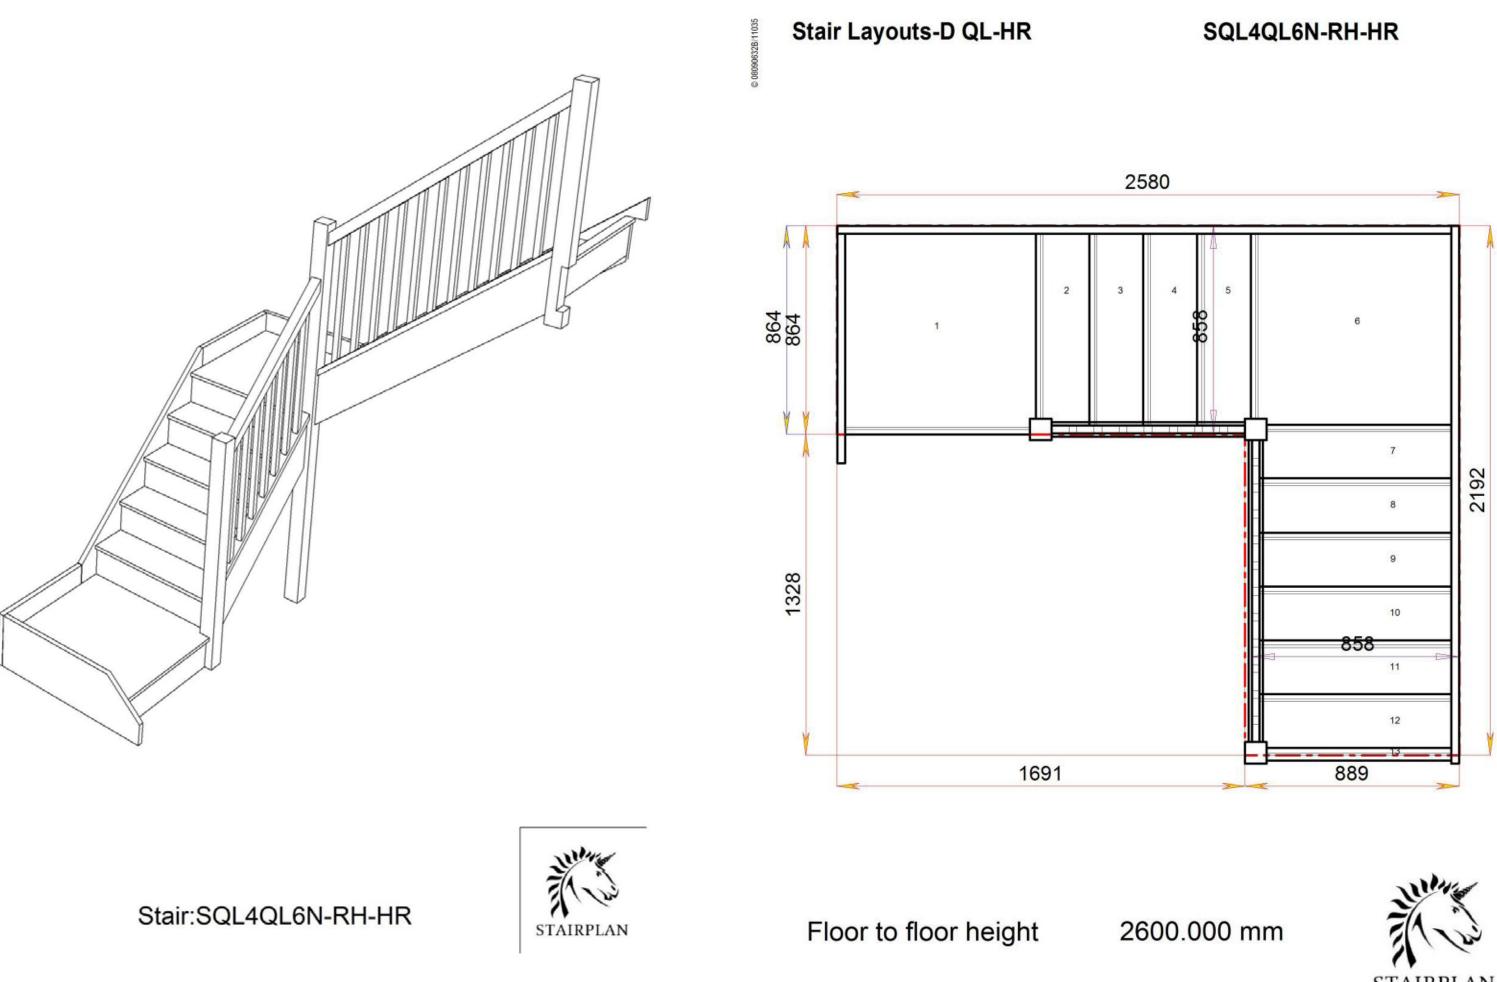

# S4QLQL6N-RH-HR

|                | ~~~~~~~~~~~~~~~~~~~~~~~~~~~~~~~~~~~~~~~ | 1    |
|----------------|-----------------------------------------|------|
| 6              |                                         |      |
|                | 7                                       |      |
|                | 8                                       | 2192 |
|                | 9                                       |      |
| 858            | 10                                      |      |
|                | 11                                      |      |
| 6              | 12                                      |      |
| 860<br>.000 mm | 13<br>STAIR                             |      |
|                | 5 min                                   |      |