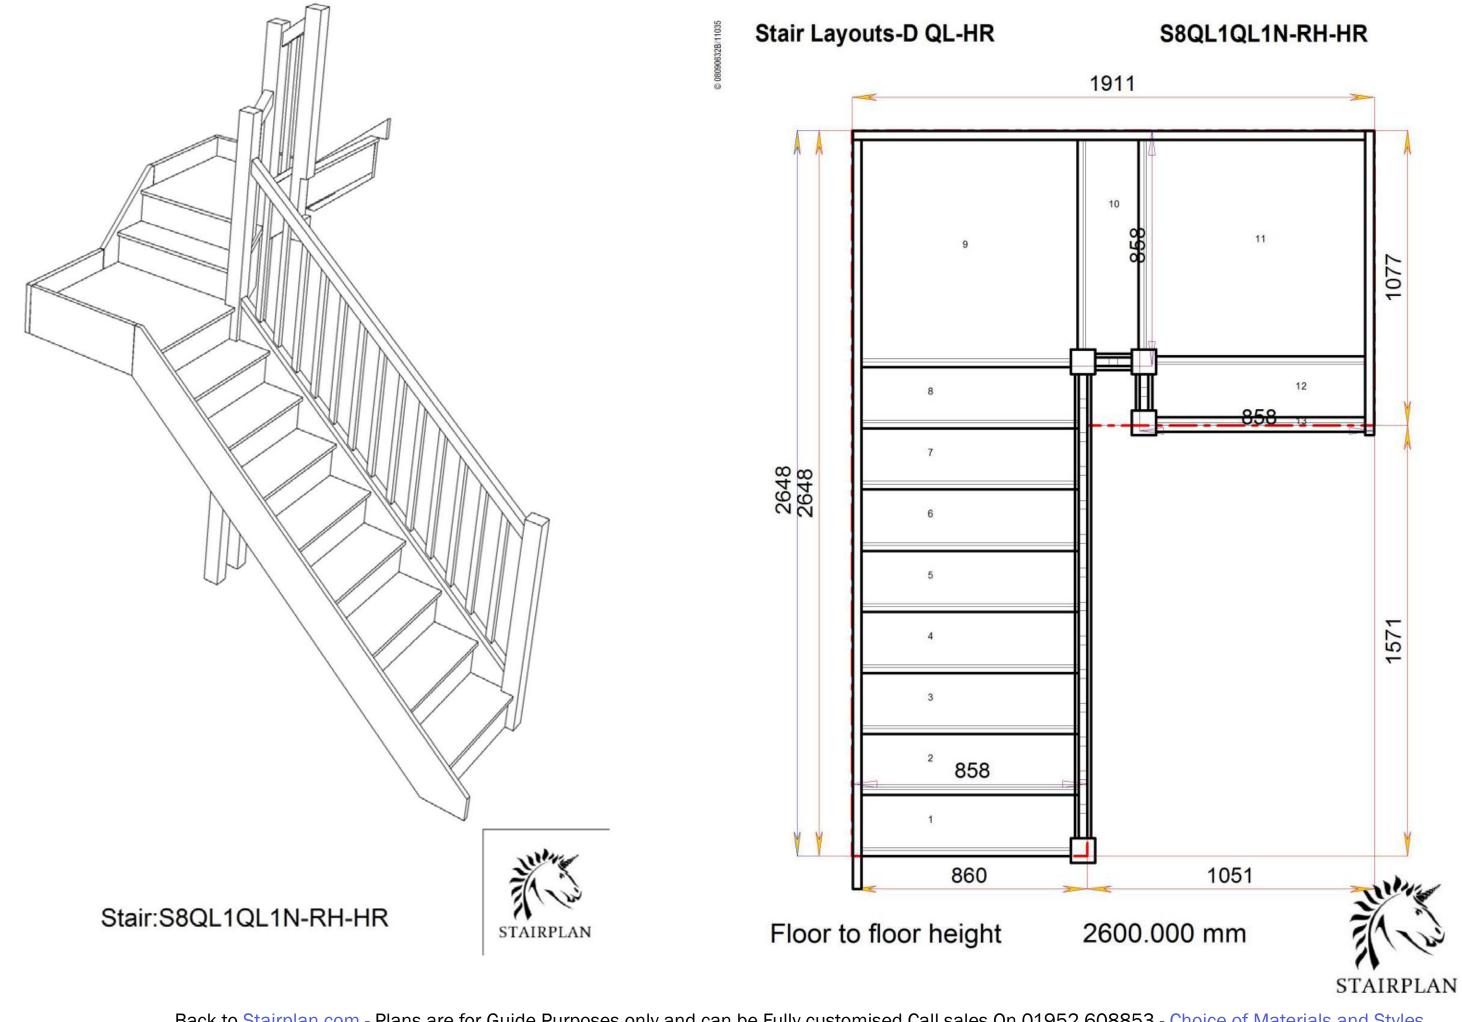

## Stair Layouts-D QL-HR

Stair:S2QL5QL3N-RH-HR

Floor to floor height

Back to Stairplan.com - Plans are for Guide Purposes only and can be Fully customised Call sales On 01952 608853 - Choice of Materials and Styles

STAIRPLAN

### S2QL5QL3N-RH-HR

Stair:S2QL6QL2N-RH-HR

Floor to floor height