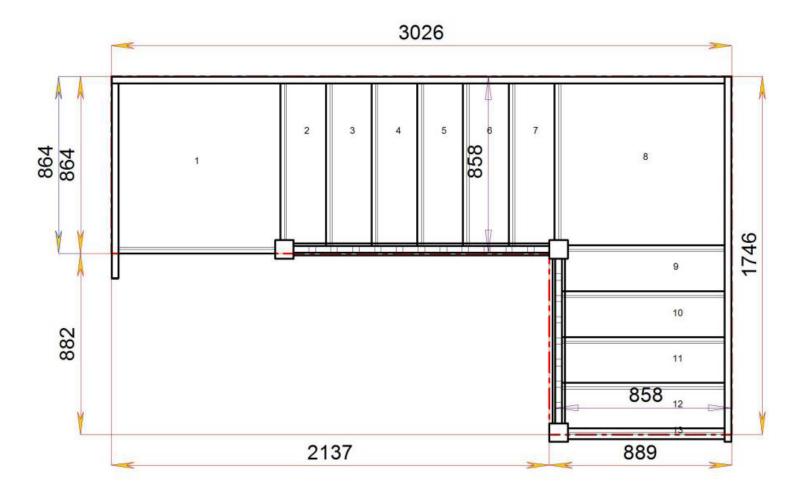

|     | 12 |   |
|             |     | 13 |   |

2600.000 mm



STAIRPLAN





## S6QL2QL2N-RH-HR

2134

8

858







Back to Stairplan.com - Plans are for Guide Purposes only and can be Fully customised Call sales On 01952 608853 - Choice of Materials and Styles

# S6QL3QL1N-RH-HR

STAIRPLAN





Floor to floor height

Back to Stairplan.com - Plans are for Guide Purposes only and can be Fully customised Call sales On 01952 608853 - Choice of Materials and Styles

## S6QL4QLN-RH-HR































STAIRPLAN



STAIRPLAN



STAIRPLAN

Stair Layouts-D QL-HR



Stair:SQL5QL5N-RH-HR

Floor to floor height

Back to Stairplan.com - Plans are for Guide Purposes only and can be Fully customised Call sales On 01952 608853 - Choice of Materials and Styles

# SQL5QL5N-RH-HR







Stair:SQL6QL4N-RH-HR

Floor to floor height

Back to Stairplan.com - Plans are for Guide Purposes only and can be Fully customised Call sales On 01952 608853 - Choice of Materials and Styles

STAIRPLAN

# SQL6QL4N-RH-HR







Stair:SQL7QL3N-RH-HR

STAIRPLAN

Floor to floor height

Back to Stairplan.com - Plans are for Guide Purposes only and can be Fully customised Call sales On 01952 608853 - Choice of Materials and Styles

# SQL7QL3N-RH-HR





STAIRPLAN

Stair:SQL8QL2N-RH-HR

Floor to floor height

Back to Stairplan.com - Plans are for Guide Purposes only and can be Fully customised Call sales On 01952 608853 - Choice of Materials and Styles

### SQL8QL2N-RH-HR







Stair:SQL9QL1N-RH-HR

Ville. 豸 STAIRPLAN

Floor to floor height

## SQL9QL1N-RH-HR









Stair:SQL10QLN-RH-HR



F