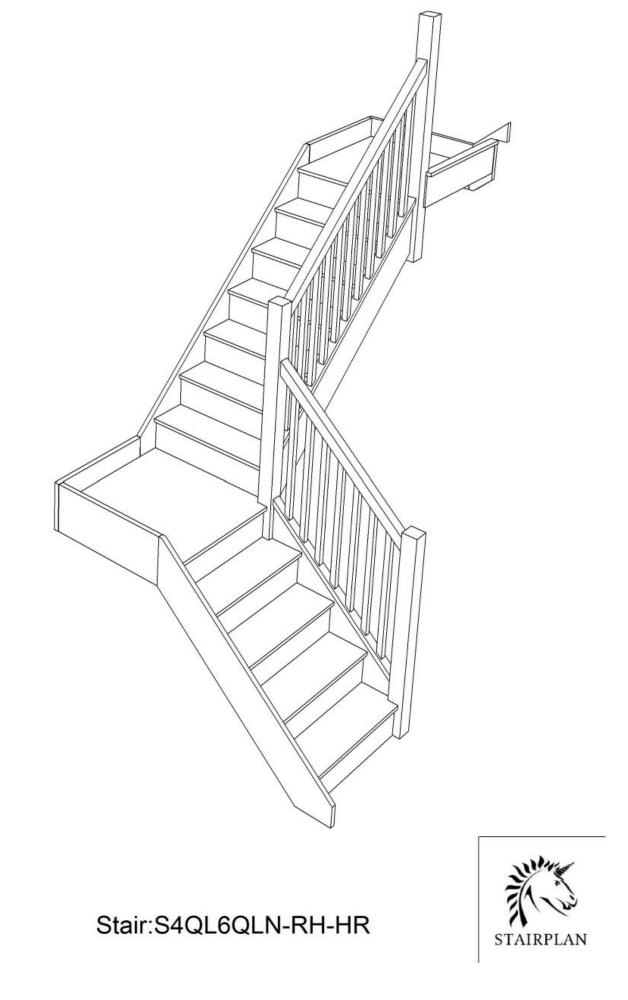

TAIRPLAN

#### S3QL7QLN-RH-HR





## S3QLQL7N-RH-HR

|         | >   |          |
|---------|-----|----------|
| 5       |     |          |
| i       |     |          |
|         | 6   |          |
|         | 7   | 2415     |
|         | 8   |          |
| 858     | 9   |          |
|         | 10  |          |
|         | 11  |          |
|         | 12  |          |
| 860     | _13 | <b>U</b> |
| .000 mm |     | 112      |
|         | ST  | AIRPLAN  |



STAIRPLAN



#### S4QL2QL4N-RH-HR











Floor to floor height

## S4QL3QL3N-RH-HR









or height 2600.000 mm

Back to Stairplan.com - Plans are for Guide Purposes only and can be Fully customised Call sales On 01952 608853 - Choice of Materials and Styles

## S4QL4QL2N-RH-HR







Floor to floor height

## S4QL5QL1N-RH-HR







Floor to floor height

### S4QL6QLN-RH-HR





# S4QLQL6N-RH-HR

|                | ~~~~~~~~~~~~~~~~~~~~~~~~~~~~~~~~~~~~~~~ | 1    |
|----------------|-----------------------------------------|------|
| 6              |                                         |      |
|                | 7                                       |      |
|                | 8                                       | 2192 |
|                | 9                                       |      |
| 858            | 10                                      |      |
|                | 11                                      |      |
| 6              | 12                                      |      |
| 860<br>.000 mm | 13<br>STAIR                             |      |
|                | 5 min