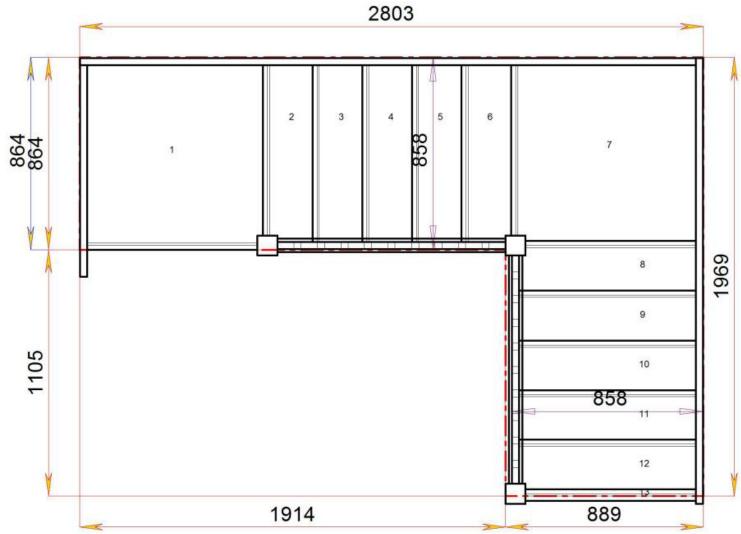

|     |    |   |
|             | 7   |    | 2 |
| <b>)</b> —— |     |    |   |
|             |     | 8  |   |
|             |     | 9  |   |
| 1           | 858 | 10 | D |
|             |     | 11 |   |
| 1           |     | 12 |   |
|             |     | 13 |   |

2600.000 mm



STAIRPLAN





## S6QL2QL2N-RH-HR

2134

8

858







Back to Stairplan.com - Plans are for Guide Purposes only and can be Fully customised Call sales On 01952 608853 - Choice of Materials and Styles

# S6QL3QL1N-RH-HR

STAIRPLAN





Floor to floor height

Back to Stairplan.com - Plans are for Guide Purposes only and can be Fully customised Call sales On 01952 608853 - Choice of Materials and Styles

## S6QL4QLN-RH-HR































STAIRPLAN



STAIRPLAN



STAIRPLAN

Stair Layouts-D QL-HR



Stair:SQL5QL5N-RH-HR

Floor to floor height

Back to Stairplan.com - Plans are for Guide Purposes only and can be Fully customised Call sales On 01952 608853 - Choice of Materials and Styles

# SQL5QL5N-RH-HR







Stair:SQL6QL4N-RH-HR

Floor to floor height

Back to Stairplan.com - Plans are for Guide Purposes only and can be Fully customised Call sales On 01952 608853 - Choice of Materials and Styles

STAIRPLAN

# SQL6QL4N-RH-HR







Stair:SQL7QL3N-RH-HR

STAIRPLAN

Floor to floor height

Back to Stairplan.com - Plans are for Guide Purposes only and can be Fully customised Call sales On 01952 608853 - Choice of Materials and Styles

# SQL7QL3N-RH-HR





STAIRPLAN

Stair:SQL8QL2N-RH-HR

Floor to floor height

Back to Stairplan.com - Plans are for Guide Purposes only and can be Fully