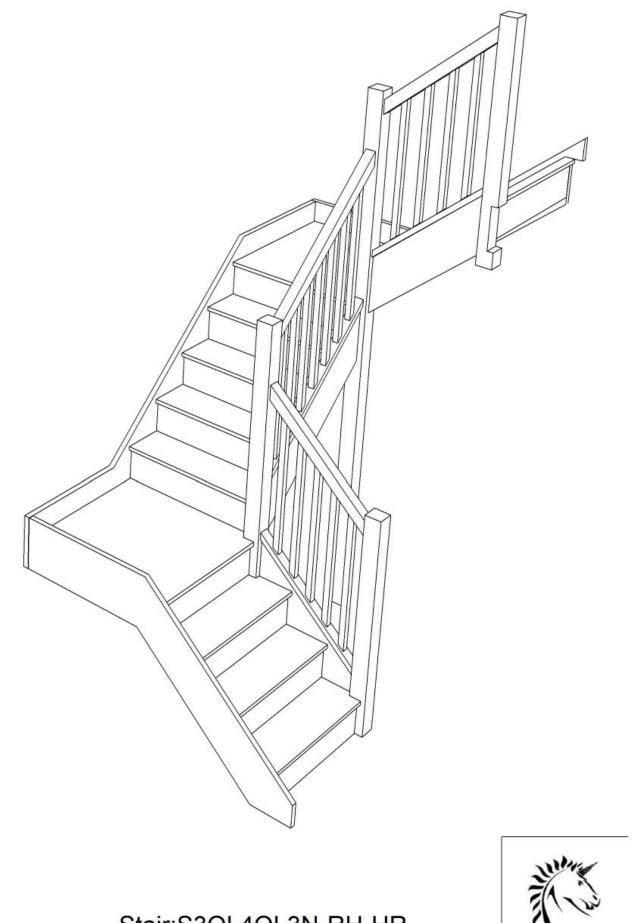

## Stair Layouts-D QL-HR

Stair:S3QL4QL3N-RH-HR

Floor to floor height

Back to Stairplan.com - Plans are for Guide Purposes only and can be Fully customised Call sales On 01952 608853 - Choice of Materials and Styles

STAIRPLAN

## S3QL4QL3N-RH-HR

Stair:S3QL5QL2N-RH-HR

Floor to floor height

Back to Stairplan.com - Plans are for Guide Purposes only and can be Fully customised Call sales On 01952 608853 - Choice of Materials and Styles