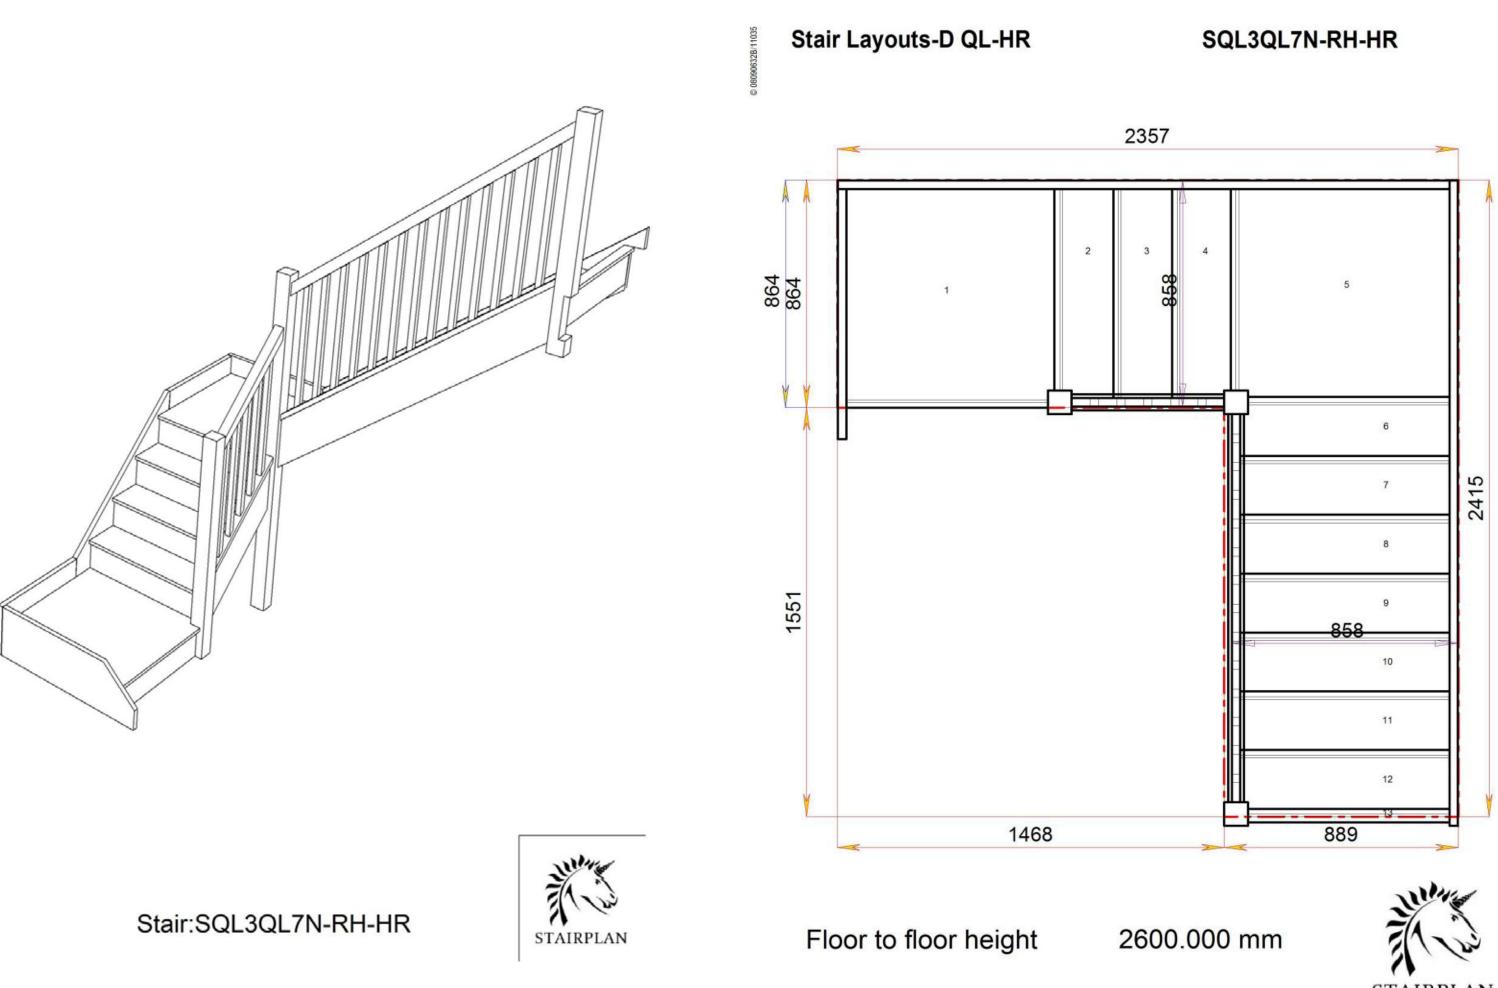

## S3QLQL7N-RH-HR

|         | >   |          |
|---------|-----|----------|
| 5       |     |          |
| i       |     |          |
|         | 6   |          |
|         | 7   | 2415     |
|         | 8   |          |
| 858     | 9   |          |
|         | 10  |          |
|         | 11  |          |
|         | 12  |          |
| 860     | _13 | <b>U</b> |
| .000 mm |     | 112      |
|         | ST  | AIRPLAN  |