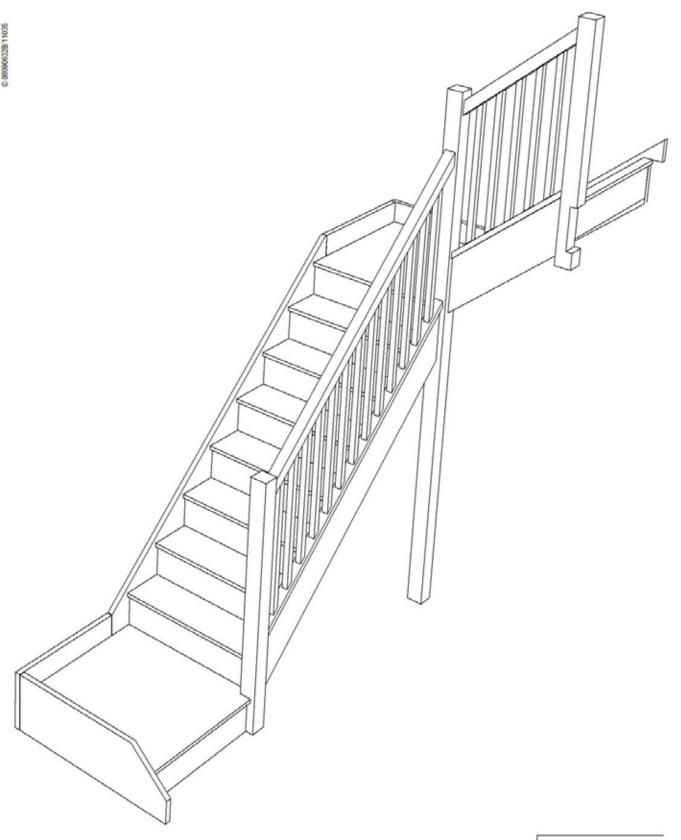

## Stair Layouts-D QL-HR

Stair:S3QL4QL3N-RH-HR

Floor to floor height

Back to Stairplan.com - Plans are for Guide Purposes only and can be Fully customised Call sales On 01952 608853 - Choice of Materials and Styles

## S3QL4QL3N-RH-HR

Stair:S3QL5QL2N-RH-HR

Floor to floor height

Back to Stairplan.com - Plans are for Guide Purposes only and can be Fully customised Call sales On 01952 608853 - Choice of Materials and Styles