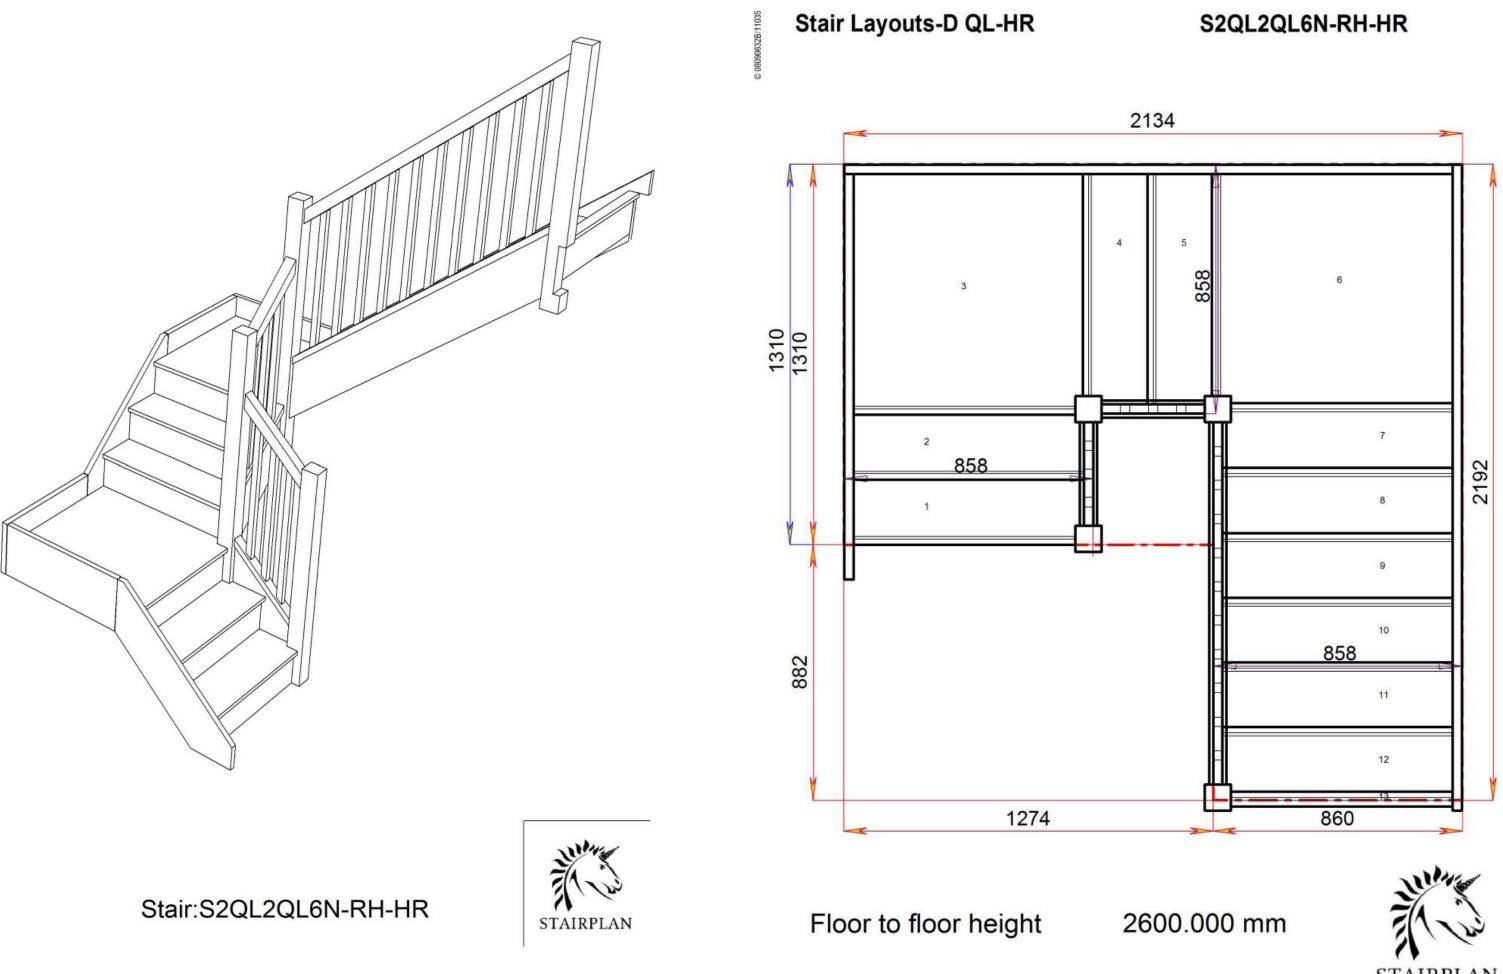

### S2QL5QL3N-RH-HR

Stair:S2QL6QL2N-RH-HR

Floor to floor height

### S2QL6QL2N-RH-HR

Stair:S2QL7QL1N-RH-HR

Floor to floor height