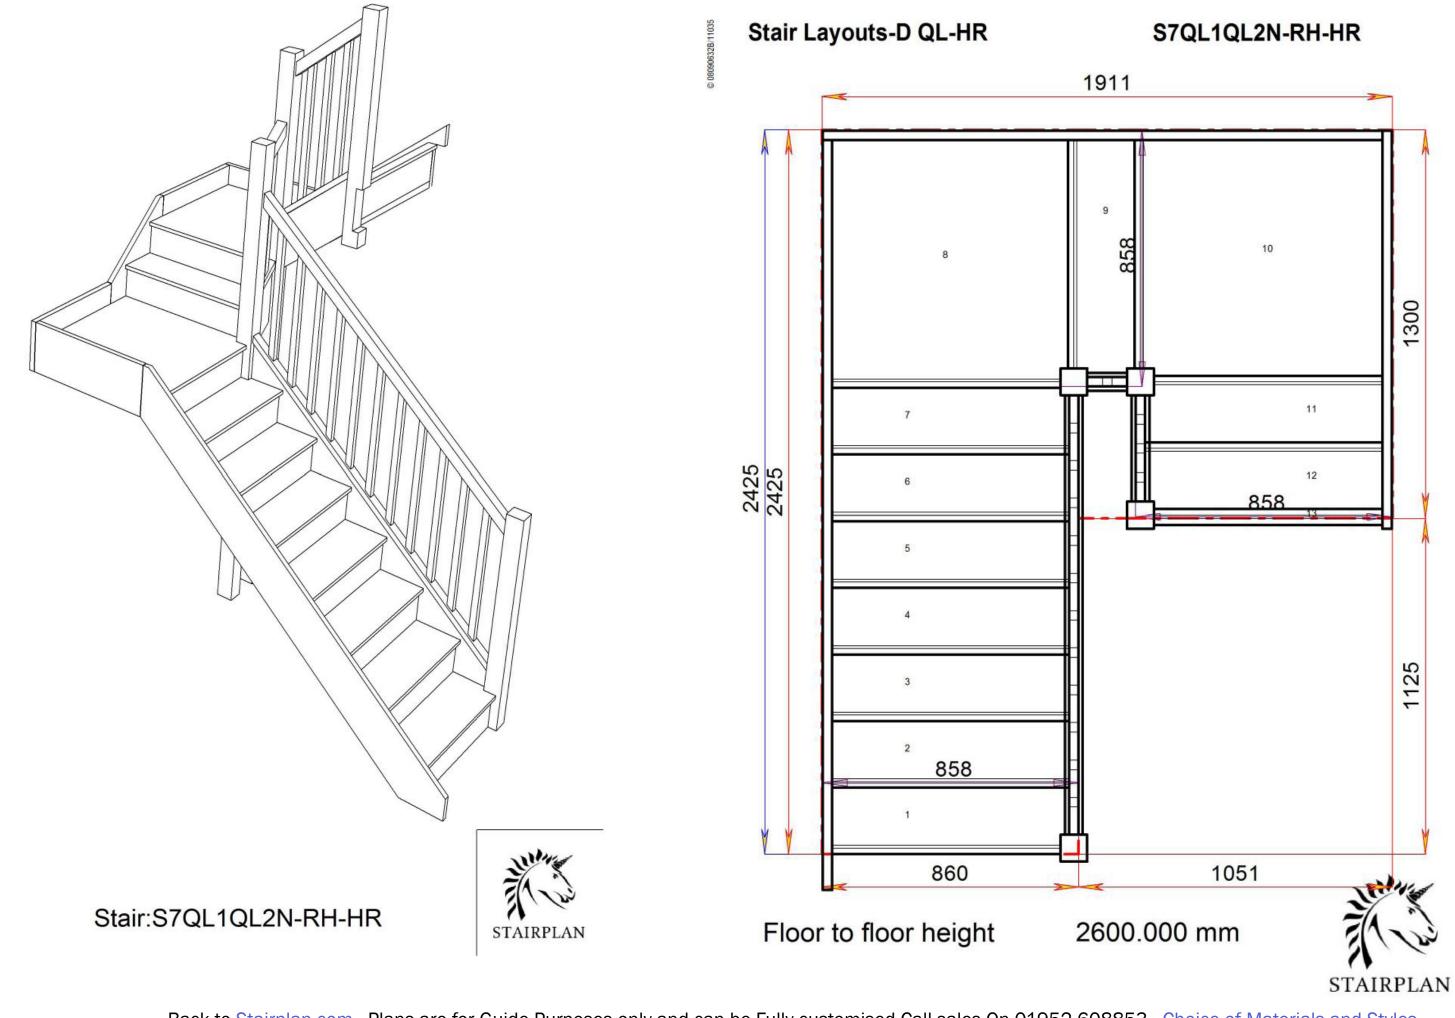

## Stair Layouts-D QL-HR

Stair:S2QL5QL3N-RH-HR

Floor to floor height

Back to Stairplan.com - Plans are for Guide Purposes only and can be Fully customised Call sales On 01952 608853 - Choice of Materials and Styles

### S2QL5QL3N-RH-HR

Stair:S2QL6QL2N-RH-HR

Floor to floor height