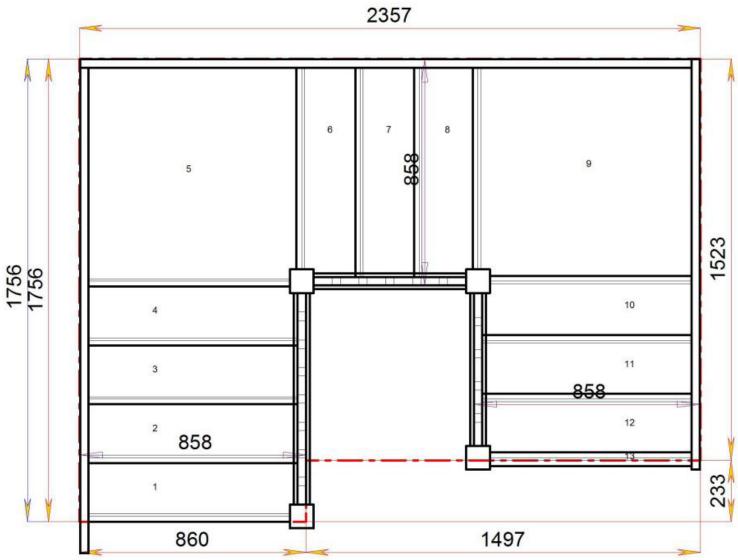

ck to Stairplan.com - Plans are for Guide Purposes only and can be Fully customised Call sales On 01952 608853 - Choice of Materials and Styles

STAIRPLAN

#### S3QL5QL2N-RH-HR







Stair:S3QL6QL1N-RH-HR

Floor to floor height

STAIRPLAN

### S3QL6QL1N-RH-HR









Floor to floor height

STAIRPLAN

#### S3QL7QLN-RH-HR





## S3QLQL7N-RH-HR

|         | >   |          |
|---------|-----|----------|
| 5       |     |          |
| i       |     |          |
|         | 6   |          |
|         | 7   | 2415     |
|         | 8   |          |
| 858     | 9   |          |
|         | 10  |          |
|         | 11  |          |
|         | 12  |          |
| 860     | _13 | <b>U</b> |
| .000 mm |     | 112      |
|         | ST  | AIRPLAN  |



STAIRPLAN



#### S4QL2QL4N-RH-HR











Floor to floor height

## S4QL3QL3N-RH-HR









or height 2600.000 mm

Back to Stairplan.com - Plans are for Guide Purposes only and can be Fully customised Call sales On 01952 608853 - Choice of Materials and Styles

## S4QL4QL2N-RH-HR







Floor to floor height

## S4QL5QL1N-RH-HR







Floor to floor height

### S4QL6QLN-RH-HR





# S4QLQL6N-RH-HR

|                | ~~~~~~~~~~~~~~~~~~~~~~~~~~~~~~~~~~~~~~~ | 1    |
|----------------|-----------------------------------------|------|
| 6              |                                         |      |
|                | 7                                       |      |
|                | 8                                       | 2192 |
|                | 9                                       |      |
| 858            | 10