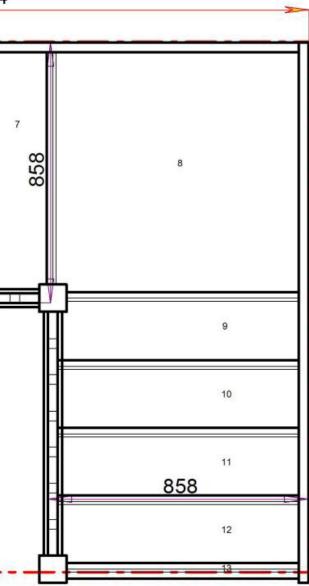

ht

Back to Stairplan.com - Plans are for Guide Purposes only and can be Fully customised Call sales On 01952 608853 - Choice of Materials and Styles

STAIRPLAN

#### S3QL5QL2N-RH-HR







Stair:S3QL6QL1N-RH-HR

Floor to floor height

STAIRPLAN

### S3QL6QL1N-RH-HR









Floor to floor height

STAIRPLAN

#### S3QL7QLN-RH-HR





## S3QLQL7N-RH-HR

|         | >   |          |
|---------|-----|----------|
| 5       |     |          |
| i       |     |          |
|         | 6   |          |
|         | 7   | 2415     |
|         | 8   |          |
| 858     | 9   |          |
|         | 10  |          |
|         | 11  |          |
|         | 12  |          |
| 860     | _13 | <b>U</b> |
| .000 mm |     | 112      |
|         | ST  | AIRPLAN  |



STAIRPLAN



#### S4QL2QL4N-RH-HR











Floor to floor height

## S4QL3QL3N-RH-HR









or height 2600.000 mm

Back to Stairplan.com - Plans are for Guide Purposes only and can be Fully customised Call sales On 01952 608853 - Choice of Materials and Styles

## S4QL4QL2N-RH-HR







Floor to floor height

## S4QL5QL1N-RH-HR







Floor to floor height

### S4QL6QLN-RH-HR





# S4QLQL6N-RH-HR

|                | ~~~~~~~~~~~~~~~~~~~~~~~~~~~~~~~~~~~~~~~ | 1    |
|----------------|-----------------------------------------|------|
| 6              |                                         |      |
|                | 7                                       |      |
|                | 8                                       | 2192 |
|                | 9                                       |      |
| 858            | 10