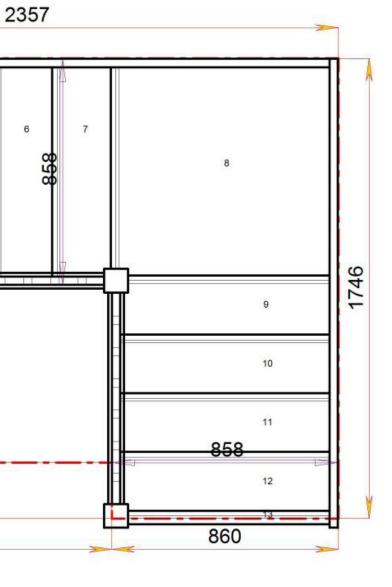

## Stair Layouts-D QL-HR

Stair:S3QL4QL3N-RH-HR

Floor to floor height

Back to Stairplan.com - Plans are for Guide Purposes only and can be Fully customised Call sales On 01952 608853 - Choice of Materials and Styles

STAIRPLAN

## S3QL4QL3N-RH-HR

Stair:S3QL5QL2N-RH-HR

Floor to floor height

Back to Stairplan.com - Plans are for Guide Purposes only and can be Fully customised Call sales On 01952 608853 - Choice of Materials and Styles