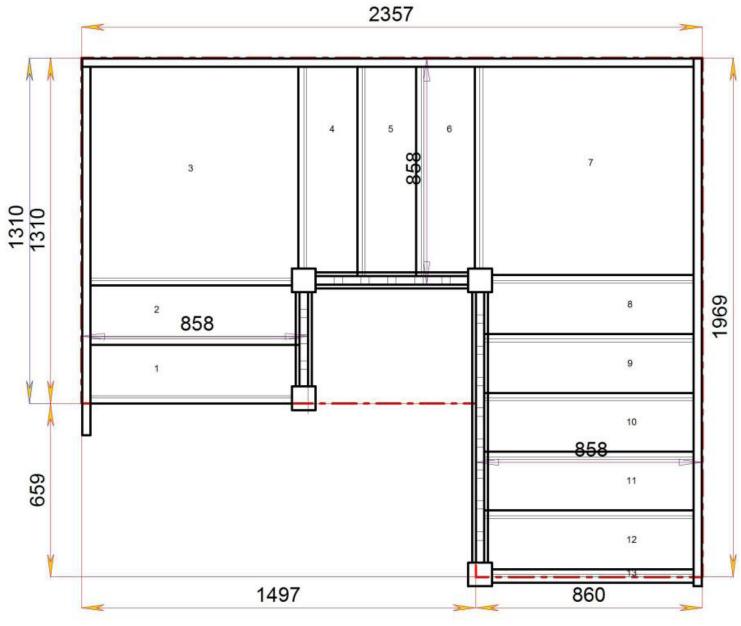

## Stair:S2QL4QL4N-RH-HR

STAIRPLAN

Floor to floor height

### S2QL4QL4N-RH-HR

© 08090632B/11035