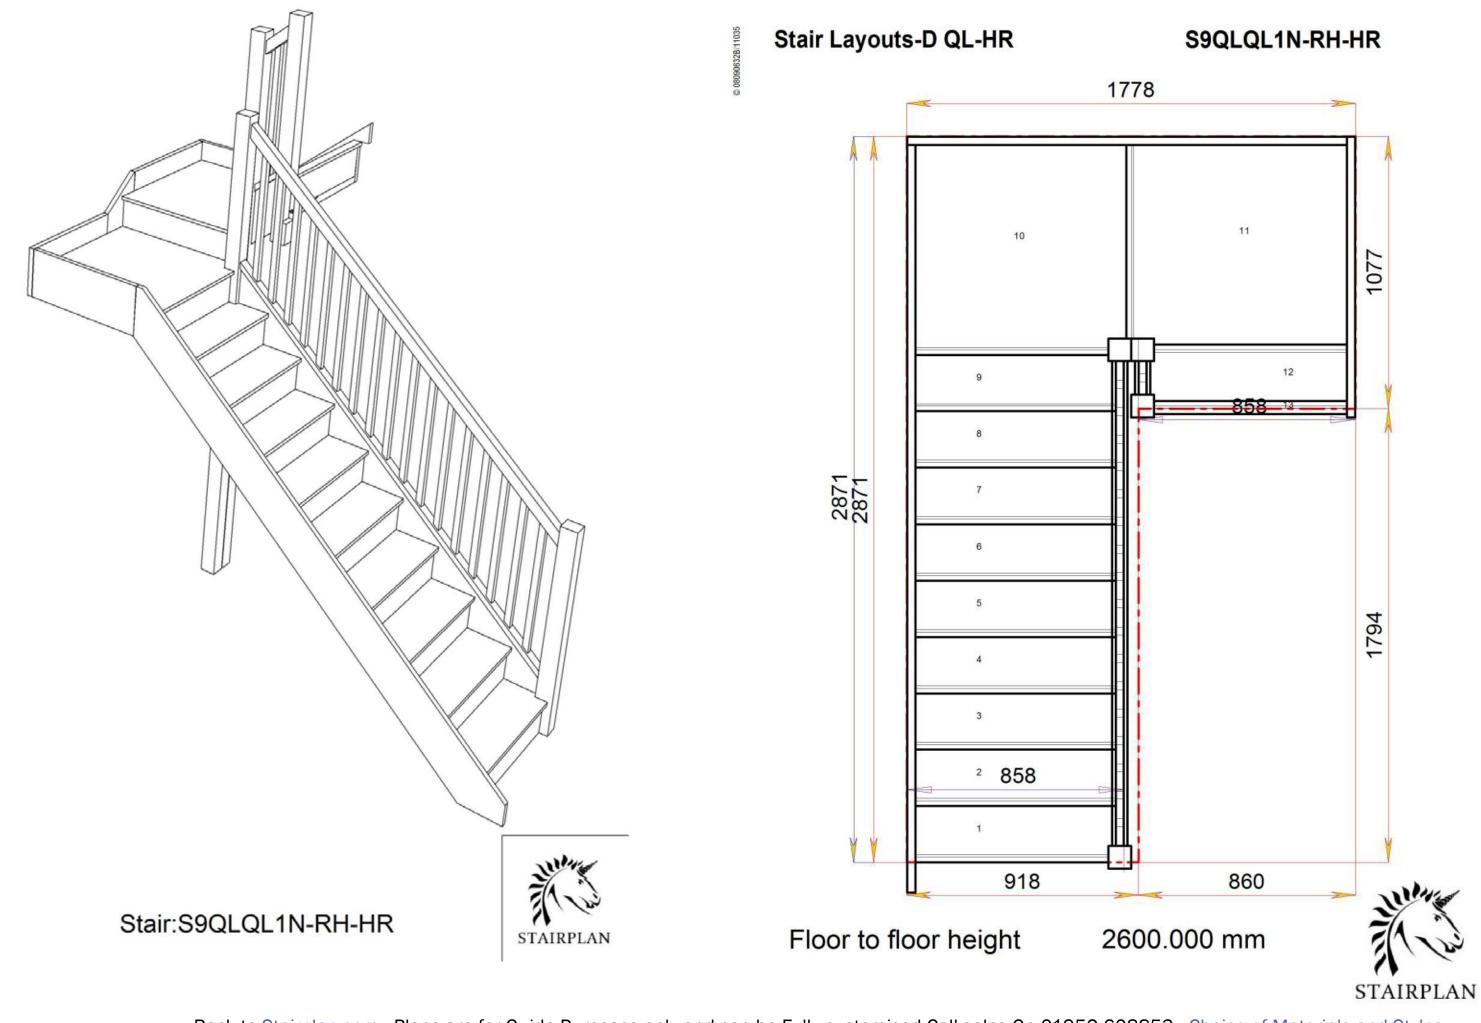

## S1QL9QLN-RH-HR

STAIRPLAN

STAIRPLAN Floor to floor height

2600

Back to Stairplan.com - Plans are for Guide Purposes only and can be Fully customised Call sales On 01952 608853 - Choice of Materials and Styles