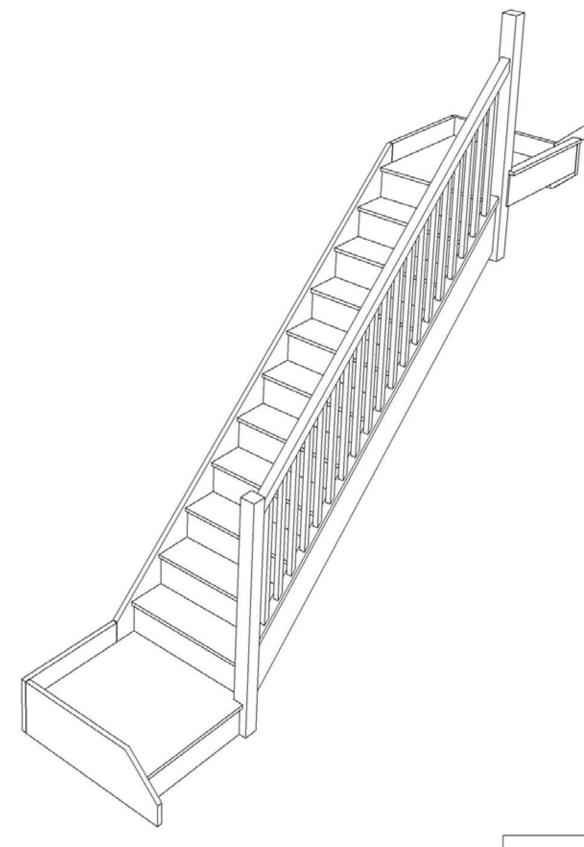

# STAIRPLAN

**Right Hand Double Quarter Landing Staircases - Plan Layouts - With Handrails** 

For a fully made to measure double Quarter Landing staircase with layouts like these cantact us with the Plan reference number for a quotation.

We need to know which material specification you would like quoting in from our model range also.

sales@stairplan.com 01952 608853

Stair:SQLQL10N-RH-HR

STAIRPLAN

STAIRPLAN

Stair:S1QL5QL4N-RH-HR

Floor to floor height