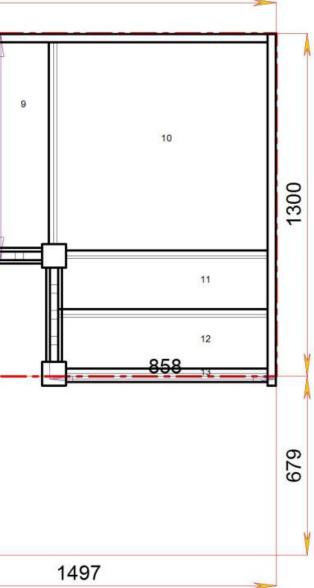

# S5QL3QL2N-RH-HR

Floor to floor height 260

Back to Stairplan.com - Plans are for Guide Purposes only and can be Fully customised Call sales On 01952 608853 - Choice of Materials and Styles