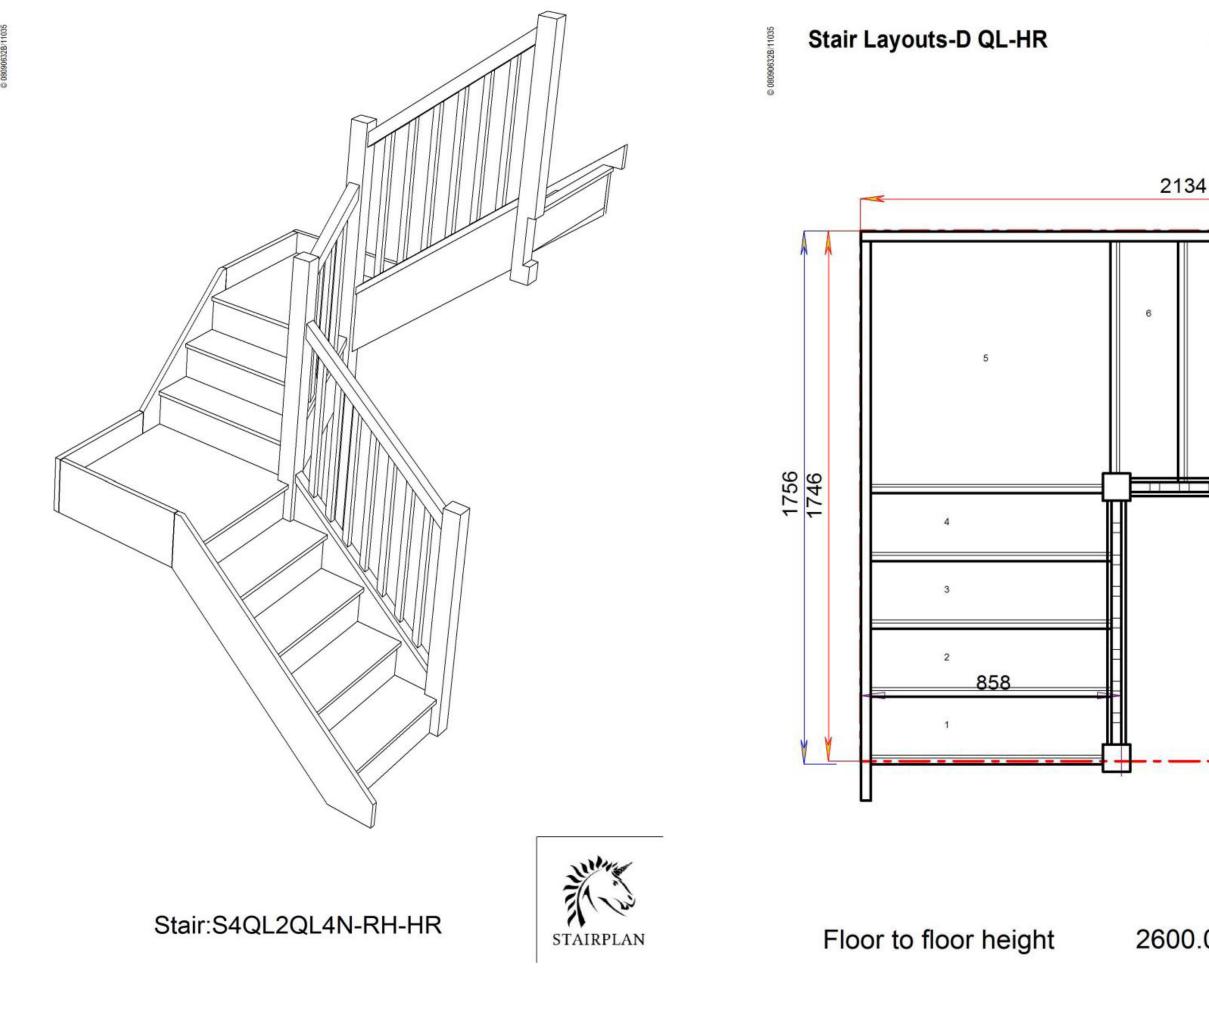

RH-HR

Floor to floor height

Back to Stairplan.com - Plans are for Guide Purposes only and can be Fully customised Call sales On 01952 608853 - Choice of Materials and Styles

STAIRPLAN

#### S3QL5QL2N-RH-HR







Stair:S3QL6QL1N-RH-HR

Floor to floor height

STAIRPLAN

### S3QL6QL1N-RH-HR









Floor to floor height

STAIRPLAN

#### S3QL7QLN-RH-HR





## S3QLQL7N-RH-HR

|         | >   |          |
|---------|-----|----------|
| 5       |     |          |
| i       |     |          |
|         | 6   |          |
|         | 7   | 2415     |
|         | 8   |          |
| 858     | 9   |          |
|         | 10  |          |
|         | 11  |          |
|         | 12  |          |
| 860     | _13 | <b>U</b> |
| .000 mm |     | 112      |
|         | ST  | AIRPLAN  |



STAIRPLAN



#### S4QL2QL4N-RH-HR











Floor to floor height

## S4QL3QL3N-RH-HR









or height 2600.000 mm

Back to Stairplan.com - Plans are for Guide Purposes only and can be Fully customised Call sales On 01952 608853 - Choice of Materials and Styles

## S4QL4QL2N-RH-HR







Floor to floor height

## S4QL5QL1N-RH-HR







Floor to floor height

### S4QL6QLN-RH-HR





# S4QLQL6N-RH-HR

|                | ~~~~~~~~~~~~~~~~~~~~~~~~~~~~~~~~~~~~~~~ | 1    |
|----------------|-----------------------------------------|------|
| 6              |                                         |      |
|                | 7                                       |      |
|                | 8                                       | 2192 |
|                | 9                                       |