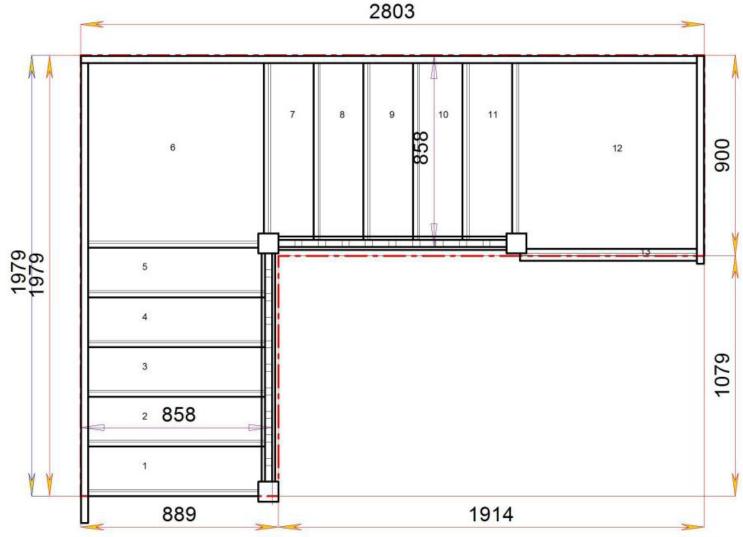

## Stair Layouts-D QL-HR

Stair:S2QL5QL3N-RH-HR

Floor to floor height

Back to Stairplan.com - Plans are for Guide Purposes only and can be Fully customised Call sales On 01952 608853 - Choice of Materials and Styles

## Stair Layouts-D QL-HR

Stair:S3QL4QL3N-RH-HR

Floor to floor height

Back to Stairplan.com - Plans are for Guide Purposes only and can be Fully customised Call sales On 01952 608853 - Choice of Materials and Styles