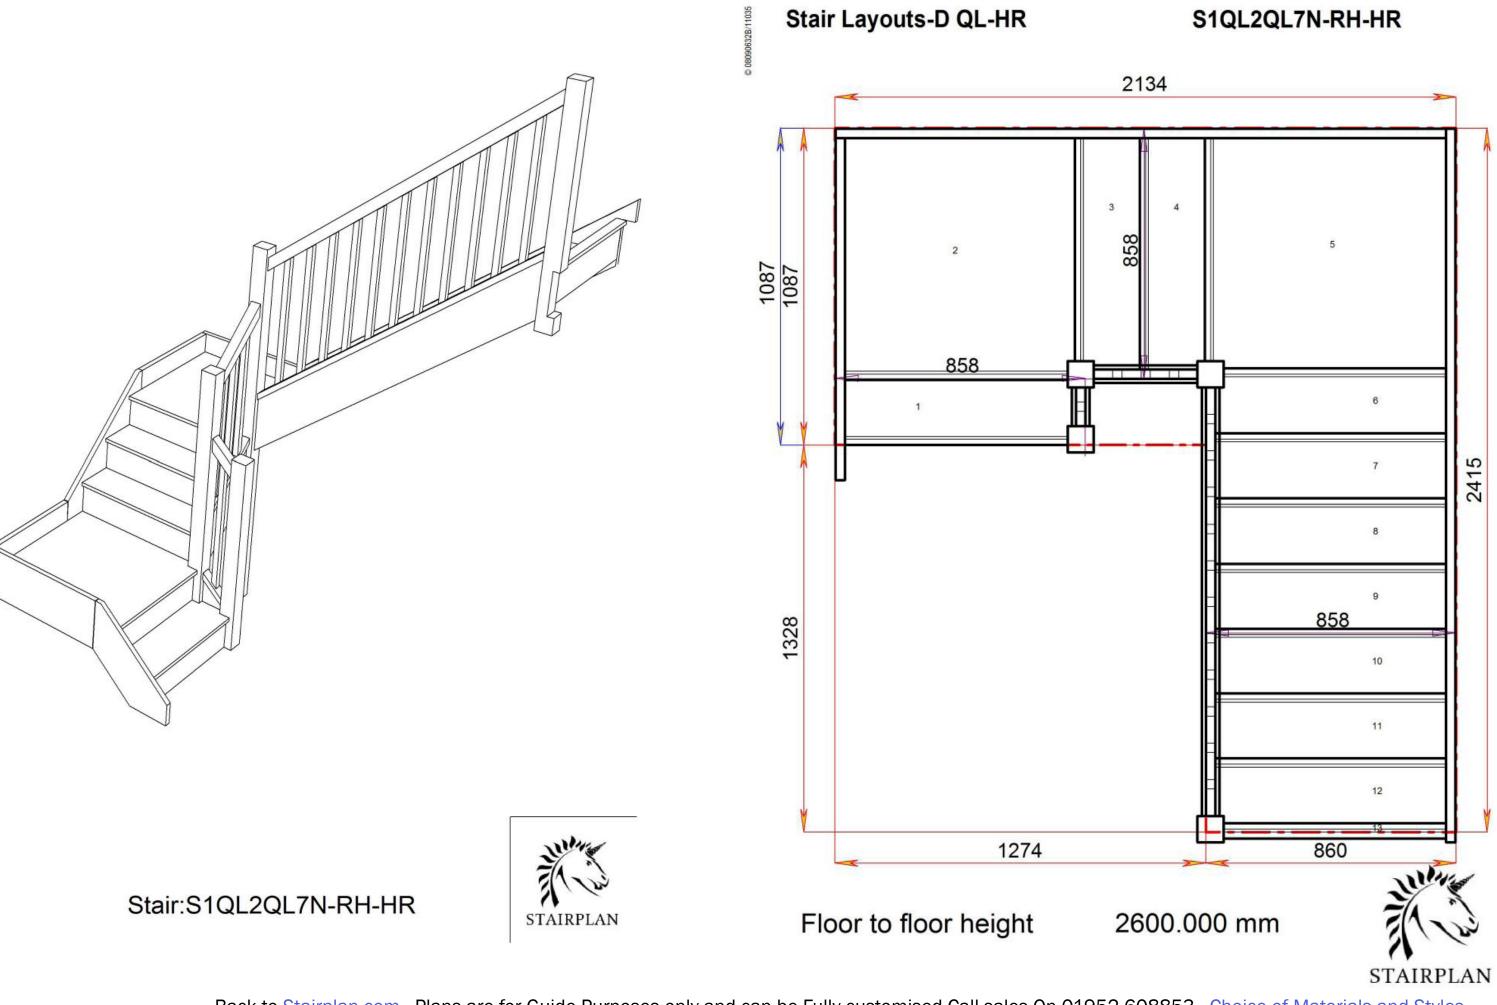

# STAIRPLAN

**Right Hand Double Quarter Landing Staircases - Plan Layouts - With Handrails** 

For a fully made to measure double Quarter Landing staircase with layouts like these cantact us with the Plan reference number for a quotation.

We need to know which material specification you would like quoting in from our model range also.

sales@stairplan.com 01952 608853

Stair:SQLQL10N-RH-HR

STAIRPLAN

STAIRPLAN

Stair:S1QL5QL4N-RH-HR

Floor to floor height