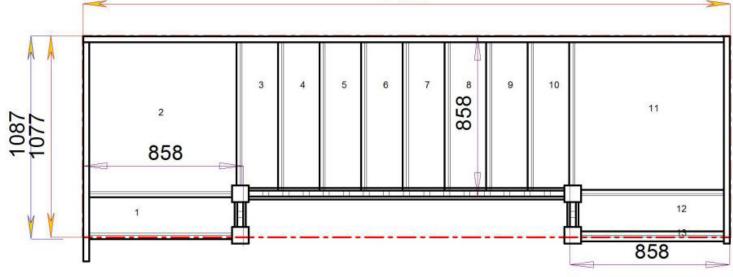

#### S1QL5QL4N-RH-HR

Stair:S1QL6QL3N-RH-HR

Floor to floor height

Back to Stairplan.com - Plans are for Guide Purposes only and can be Fully customised Call sales On 01952 608853 - Choice of Materials and Styles