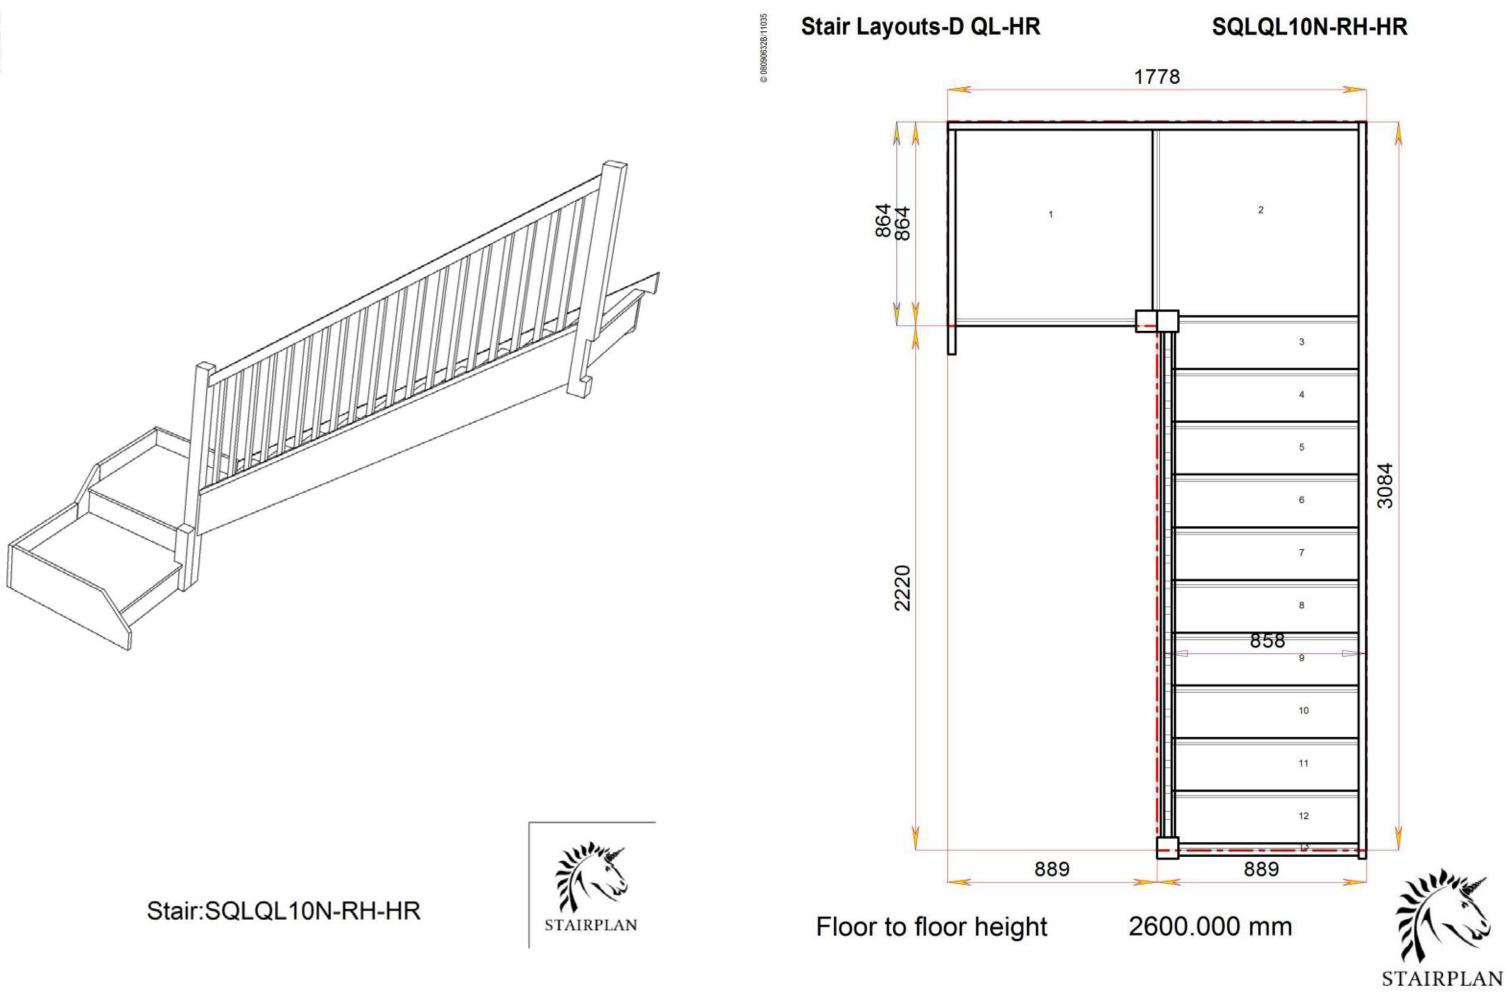

## Stair Layouts-D QL-HR

Stair:S2QL5QL3N-RH-HR

Floor to floor height

Back to Stairplan.com - Plans are for Guide Purposes only and can be Fully customised Call sales On 01952 608853 - Choice of Materials and Styles

STAIRPLAN

### S2QL5QL3N-RH-HR

Stair:S2QL6QL2N-RH-HR

Floor to floor height