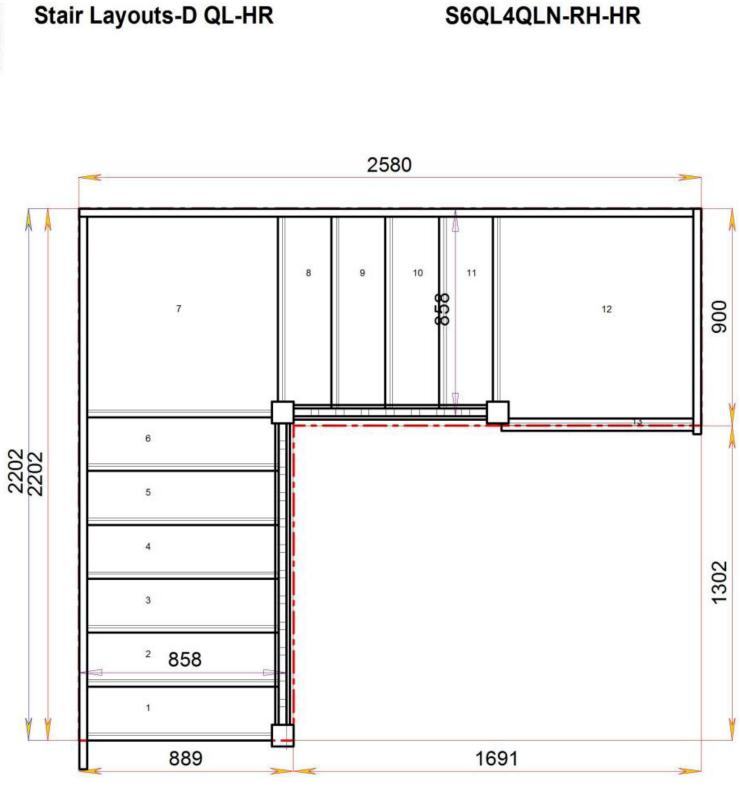

## S6QL4QLN-RH-HR

STAIRPLAN

STAIRPLAN

STAIRPLAN

Stair Layouts-D QL-HR

Stair:SQL5QL5N-RH-HR

Floor to floor height

Back to Stairplan.com - Plans are for Guide Purposes only and can be Fully customised Call sales On 01952 608853 - Choice of Materials and Styles