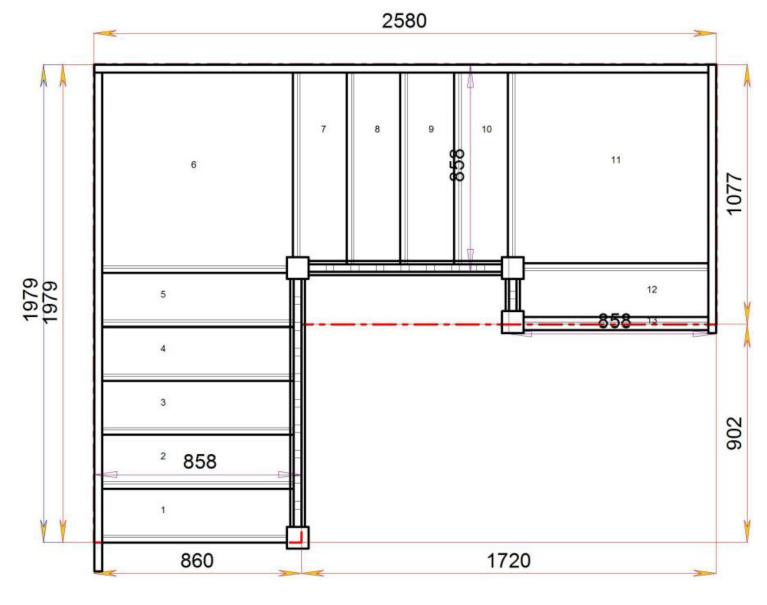

## Stair Layouts-D QL-HR

Stair:S2QL5QL3N-RH-HR

Floor to floor height

Back to Stairplan.com - Plans are for Guide Purposes only and can be Fully customised Call sales On 01952 608853 - Choice of Materials and Styles

## Stair Layouts-D QL-HR

Stair:S3QL4QL3N-RH-HR

Floor to floor height

Back to Stairplan.com - Plans are for Guide Purposes only and can be Fully customised Call sales On 01952 608853 - Choice of Materials and Styles