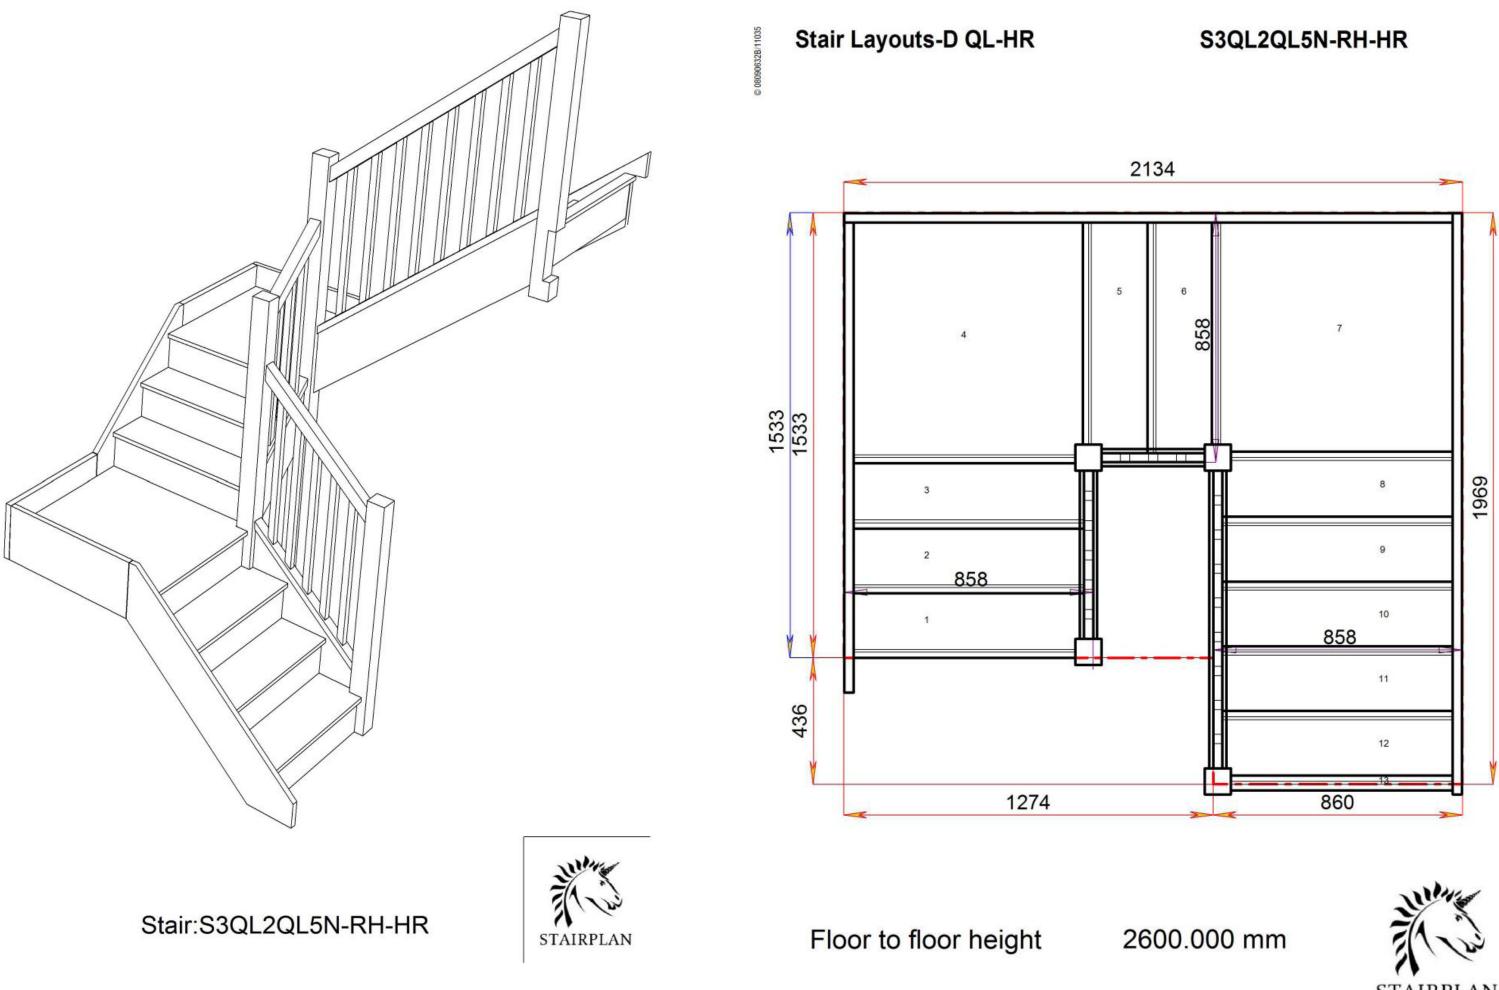

## Stair Layouts-D QL-HR

Stair:S3QL4QL3N-RH-HR

Floor to floor height

Back to Stairplan.com - Plans are for Guide Purposes only and can be Fully customised Call sales On 01952 608853 - Choice of Materials and Styles

STAIRPLAN

## S3QL4QL3N-RH-HR

Stair:S3QL5QL2N-RH-HR

Floor to floor height

Back to Stairplan.com - Plans are for Guide Purposes only and can be Fully customised Call sales On 01952 608853 - Choice of Materials and Styles