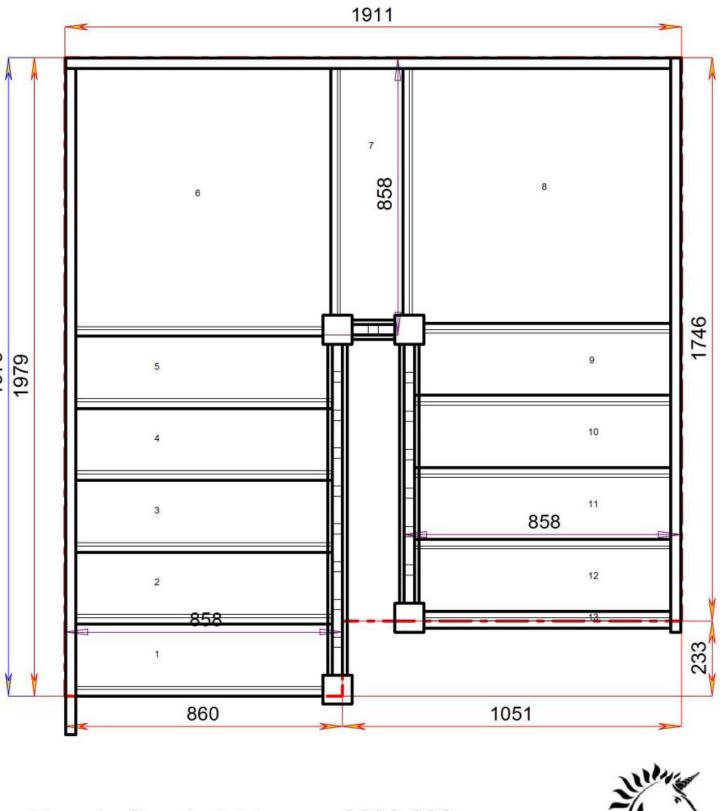

eight

### S4QL6QLN-RH-HR





# S4QLQL6N-RH-HR

|                | ~~~~~~~~~~~~~~~~~~~~~~~~~~~~~~~~~~~~~~~ | 1    |
|----------------|-----------------------------------------|------|
| 6              |                                         |      |
|                | 7                                       |      |
|                | 8                                       | 2192 |
|                | 9                                       |      |
| 858            | 10                                      |      |
|                | 11                                      |      |
| 6              | 12                                      |      |
| 860<br>.000 mm | 13<br>STAIR                             |      |
|                | 5 min                                   |      |





Back to Stairplan.com - Plans are for Guide Purposes only and can be Fully customised Call sales On 01952 608853 - Choice of Materials and Styles

## S5QL1QL4N-RH-HR

2600.000 mm



STAIRPLAN







Floor to floor height

## S5QL2QL3N-RH-HR





Floor to floor height

Back to Stairplan.com - Plans are for Guide Purposes only and can be Fully customised Call sales On 01952 608853 - Choice of Materials and Styles

# S5QL3QL2N-RH-HR









Floor to floor height 260

Back to Stairplan.com - Plans are for Guide Purposes only and can be Fully customised Call sales On 01952 608853 - Choice of Materials and Styles

# S5QL4QL1N-RH-HR







Floor to floor height

Back to Stairplan.com - Plans are for Guide Purposes only and can be Fully customised Call sales On 01952 608853 - Choice of Material