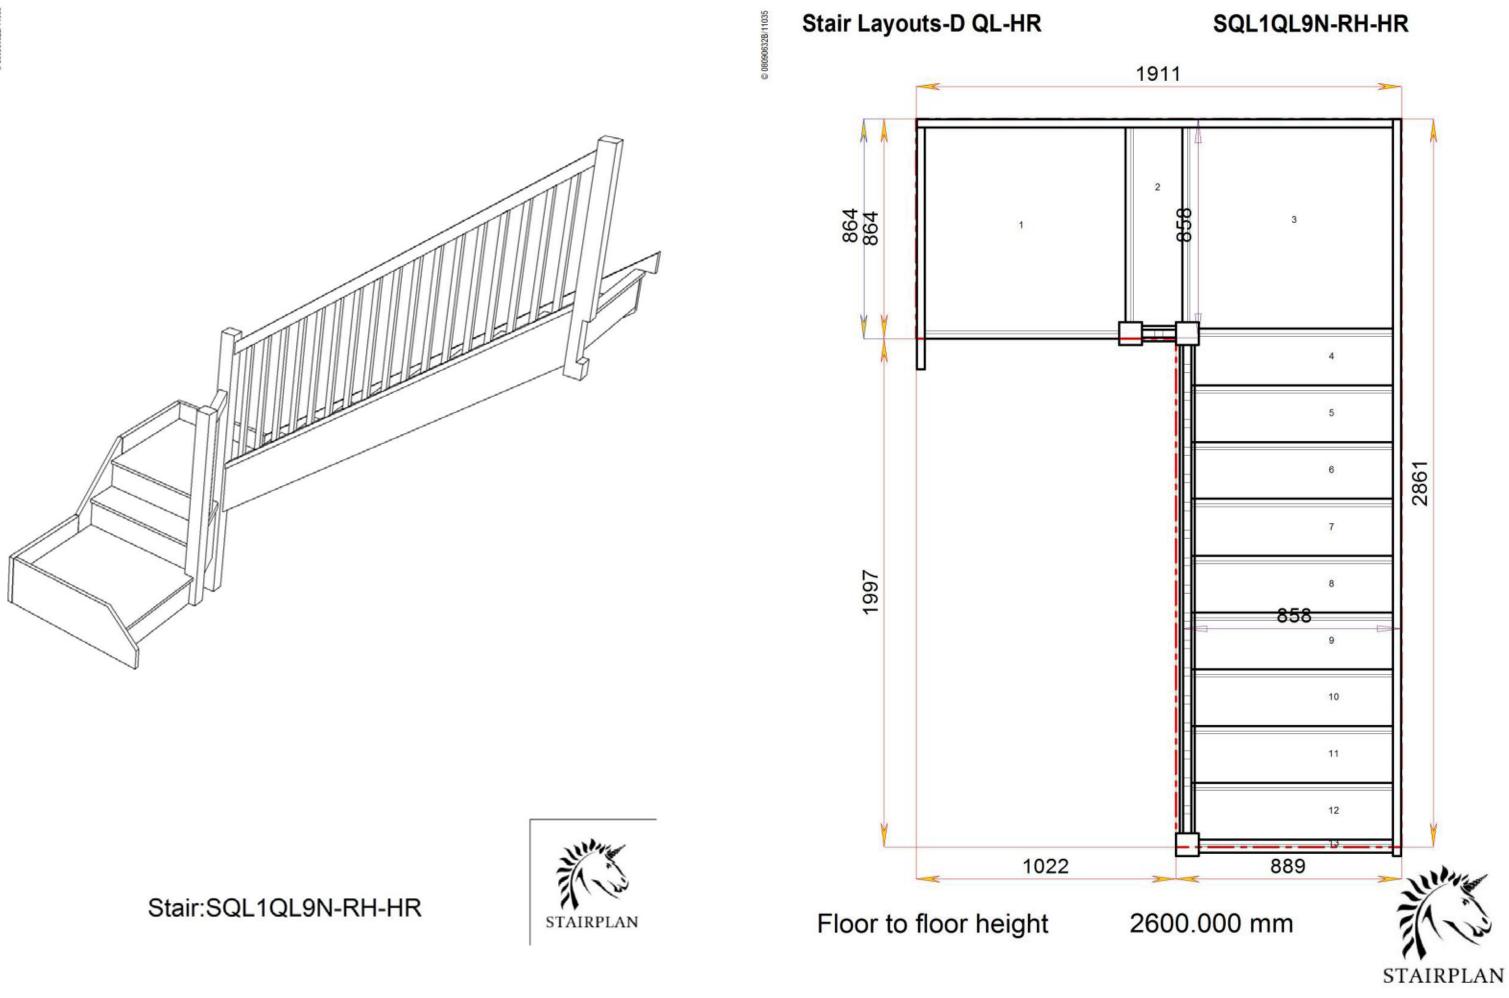

|     |    | > |
|-------------|-----|----|---|
|             |     |    |   |
|             | 7   |    | 2 |
| <b>)</b> —— |     |    |   |
|             |     | 8  |   |
|             |     | 9  |   |
| 1           | 858 | 10 | D |
|             |     | 11 |   |
| 1           |     | 12 |   |
|             |     | 13 |   |

2600.000 mm



STAIRPLAN





## S6QL2QL2N-RH-HR

2134

8

858







Back to Stairplan.com - Plans are for Guide Purposes only and can be Fully customised Call sales On 01952 608853 - Choice of Materials and Styles

# S6QL3QL1N-RH-HR

STAIRPLAN





Floor to floor height

Back to Stairplan.com - Plans are for Guide Purposes only and can be Fully customised Call sales On 01952 608853 - Choice of Materials and Styles

## S6QL4QLN-RH-HR































STAIRPLAN



STAIRPLAN



STAIRPLAN

Stair Layouts-D QL-HR



Stair:SQL5QL5N-RH-HR

Floor to floor height

Back to Stairplan.com - Plans are for Guide Purposes only and can be Fully customised Call sales On 01952 608853 - Choice of Materials and Styles

# SQL5QL5N-RH-HR







Stair:SQL6QL4N-RH-HR

Floor to floor height

Back to Stairplan.com - Plans are for Guide Purposes only and can be Fully customised Call sales On 01952 608853 - Choice of Materials and Styles

STAIRPLAN

# SQL6QL4N-RH-HR







Stair:SQL7QL3N-RH-HR

STAIRPLAN

Floor to floor height

Back to Stairplan.com - Plans are for Guide Purposes only and can be Fully customised Call sales On 01952 608853 - Choice of Materials and Styles

# SQL7QL3N-RH-HR





STAIRPLAN

Stair:SQL8QL2N-RH-HR

Floor to floor height

Back to