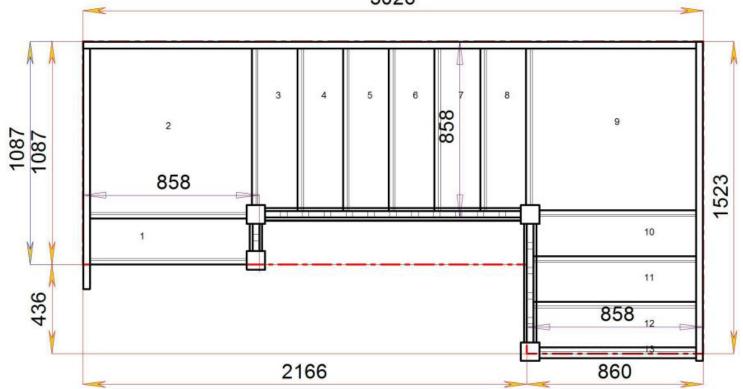

## Stair Layouts-D QL-HR

Stair:S2QL5QL3N-RH-HR

Floor to floor height

Back to Stairplan.com - Plans are for Guide Purposes only and can be Fully customised Call sales On 01952 608853 - Choice of Materials and Styles

### S2QL5QL3N-RH-HR

Stair:S2QL6QL2N-RH-HR

Floor to floor height