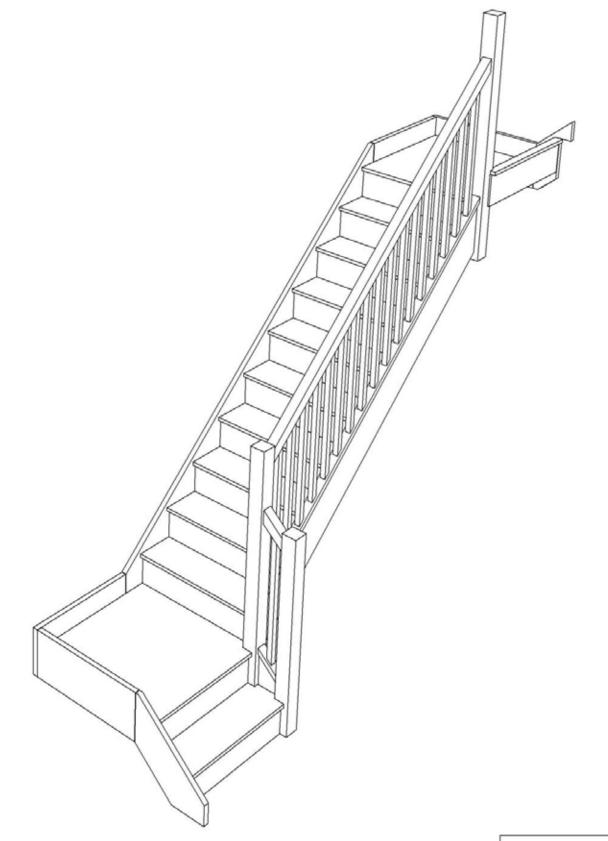

# STAIRPLAN

**Right Hand Double Quarter Landing Staircases - Plan Layouts - With Handrails** 

For a fully made to measure double Quarter Landing staircase with layouts like these cantact us with the Plan reference number for a quotation.