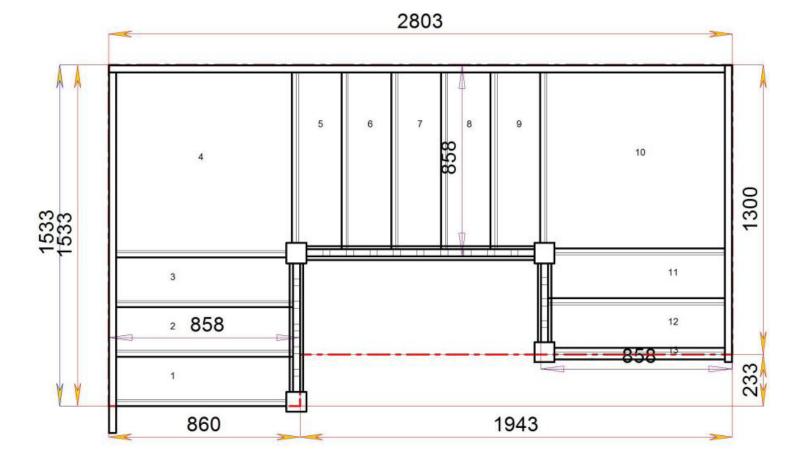

- Choice of Materials and Styles

STAIRPLAN

### S2QL5QL3N-RH-HR







Stair:S2QL6QL2N-RH-HR



Floor to floor height

### S2QL6QL2N-RH-HR







Stair:S2QL7QL1N-RH-HR



Floor to floor height

### S2QL7QL1N-RH-HR







Stair:S2QL8QLN-RH-HR

STAIRPLAN

Floor to floor height

Back to Stairplan.com - Plans are for Guide Purposes only and can be Fully customised Call sales On 01952 608853 - Choice of Materials and Styles

#### S2QL8QLN-RH-HR









STAIRPLAN



#### S3QL3QL4N-RH-HR



2600.000 mm

5

858

1497

6





© 080906328/11035

## Stair Layouts-D QL-HR



Stair:S3QL4QL3N-RH-HR

Floor to floor height

Back to Stairplan.com - Plans are for Guide Purposes only and can be Fully customised Call sales On 01952 608853 - Choice of Materials and Styles

STAIRPLAN

## S3QL4QL3N-RH-HR







Stair:S3QL5QL2N-RH-HR

Floor to floor height

Back to Stairplan.com - Plans are for Guide Purposes only and can be Fully customised Call sales On 01952 608853 - Choice of Materials and Styles

STAIRPLAN

#### S3QL5QL2N-RH-HR







Stair:S3QL6QL1N-RH-HR

Floor to floor height

STAIRPLAN

### S3QL6QL1N-RH-HR









Floor to floor height

STAIRPLAN

#### S3QL7QLN-RH-HR





## S3QLQL7N-RH-HR

|         | >   |          |
|---------|-----|----------|
| 5       |     |          |
| i       |     |          |
|         | 6   |          |
|         | 7   | 2415     |
|         | 8   |          |
| 858     | 9   |          |
|         | 10  |          |
|         | 11  |          |
|         | 12  |          |
| 860     | _13 | <b>U</b> |
| .000 mm |     | 112      |
|         | ST  | AIRPLAN