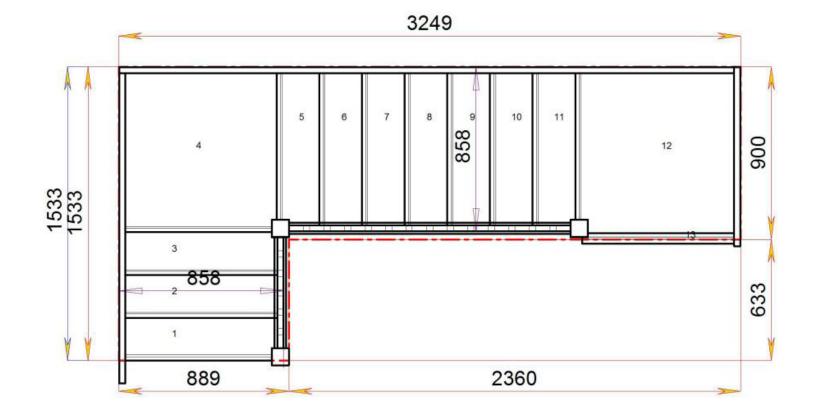

#### S3QL7QLN-RH-HR

## S3QLQL7N-RH-HR

|         | >   |          |
|---------|-----|----------|
| 5       |     |          |
| i       |     |          |
|         | 6   |          |
|         | 7   | 2415     |
|         | 8   |          |
| 858     | 9   |          |
|         | 10  |          |
|         | 11  |          |
|         | 12  |          |
| 860     | _13 | <b>U</b> |
| .000 mm |     | 112      |
|         | ST  | AIRPLAN  |