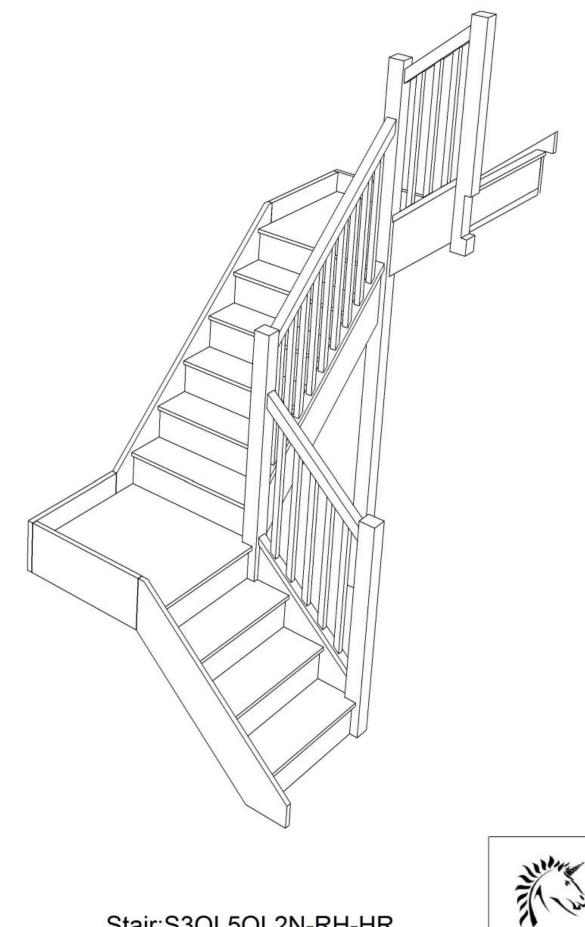

3 - Choice of Materials and Styles

STAIRPLAN

### S2QL5QL3N-RH-HR







Stair:S2QL6QL2N-RH-HR



Floor to floor height

### S2QL6QL2N-RH-HR







Stair:S2QL7QL1N-RH-HR



Floor to floor height

### S2QL7QL1N-RH-HR







Stair:S2QL8QLN-RH-HR

STAIRPLAN

Floor to floor height

Back to Stairplan.com - Plans are for Guide Purposes only and can be Fully customised Call sales On 01952 608853 - Choice of Materials and Styles

#### S2QL8QLN-RH-HR









STAIRPLAN



#### S3QL3QL4N-RH-HR



2600.000 mm

5

858

1497

6





© 080906328/11035

## Stair Layouts-D QL-HR



Stair:S3QL4QL3N-RH-HR

Floor to floor height

Back to Stairplan.com - Plans are for Guide Purposes only and can be Fully customised Call sales On 01952 608853 - Choice of Materials and Styles

STAIRPLAN

## S3QL4QL3N-RH-HR







Stair:S3QL5QL2N-RH-HR

Floor to floor height

Back to Stairplan.com - Plans are for Guide Purposes only and can be Fully customised Call sales On 01952 608853 - Choice of Materials and Styles

STAIRPLAN

#### S3QL5QL2N-RH-HR







Stair:S3QL6QL1N-RH-HR

Floor to floor height

STAIRPLAN

### S3QL6QL1N-RH-HR









Floor to floor height

STAIRPLAN

#### S3QL7QLN-RH-HR





## S3QLQL7N-RH-HR

|         | >   |          |
|---------|-----|----------|
| 5       |     |          |
| i       |     |          |
|         | 6   |          |
|         | 7   | 2415     |
|         | 8   |          |
| 858     | 9   |          |
|         | 10  |          |
|         | 11  |          |
|         | 12  |          |
| 860     | _13 | <b>U</b> |
| .000 mm |     | 112      |
|         | ST  | AIRPL