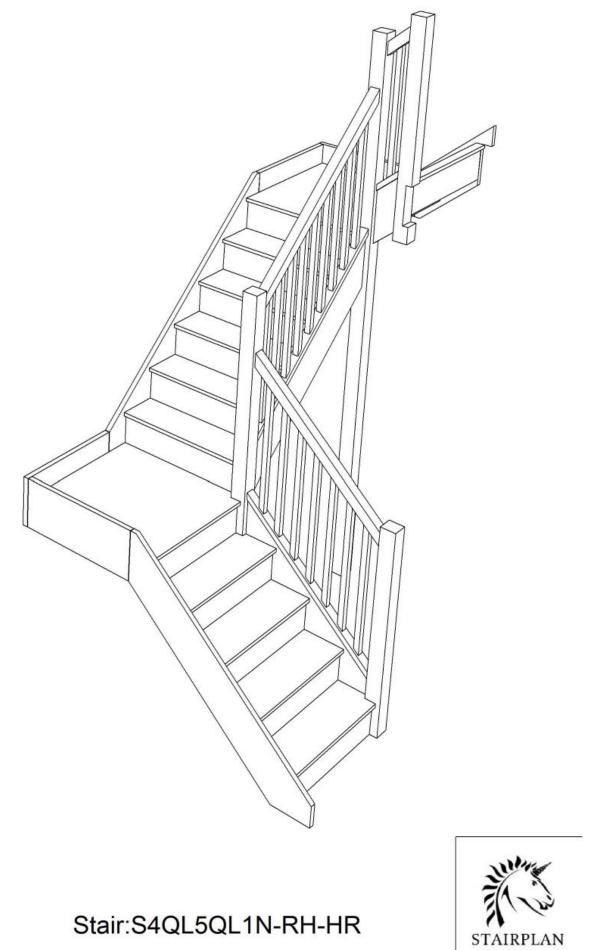

S3QL6QL1N-RH-HR









Floor to floor height

STAIRPLAN

#### S3QL7QLN-RH-HR





## S3QLQL7N-RH-HR

|         | >   |          |
|---------|-----|----------|
| 5       |     |          |
| i       |     |          |
|         | 6   |          |
|         | 7   | 2415     |
|         | 8   |          |
| 858     | 9   |          |
|         | 10  |          |
|         | 11  |          |
|         | 12  |          |
| 860     | _13 | <b>U</b> |
| .000 mm |     | 112      |
|         | ST  | AIRPLAN  |



STAIRPLAN



#### S4QL2QL4N-RH-HR











Floor to floor height

## S4QL3QL3N-RH-HR









or height 2600.000 mm

Back to Stairplan.com - Plans are for Guide Purposes only and can be Fully customised Call sales On 01952 608853 - Choice of Materials and Styles

## S4QL4QL2N-RH-HR







Floor to floor height

## S4QL5QL1N-RH-HR







Floor to floor height

### S4QL6QLN-RH-HR





# S4QLQL6N-RH-HR

|                | ~~~~~~~~~~~~~~~~~~~~~~~~~~~~~~~~~~~~~~~ | 1    |
|----------------|-----------------------------------------|------|
| 6              |                                         |      |
|                | 7                                       |      |
|                | 8                                       | 2192 |
|                | 9                                       |      |
| 858            | 10                                      |      |
|                | 11                                      |      |
| 6              | 12                                      |      |
| 860<br>.000 mm | 13<br>STAIR                             |      |
|