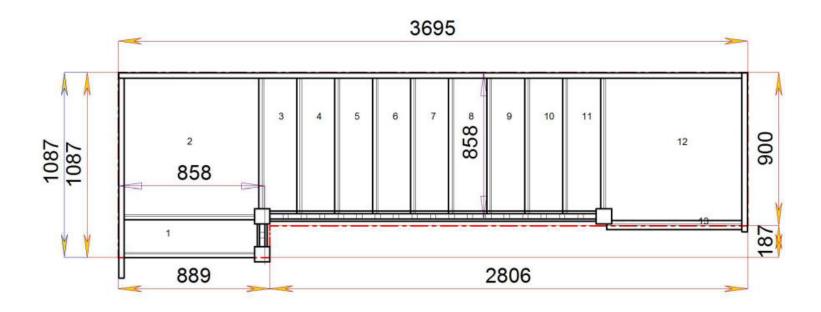

We need to know which material specification you would like quoting in from our model range also.

sales@stairplan.com 01952 608853

Stair:SQLQL10N-RH-HR

STAIRPLAN

STAIRPLAN

Stair:S1QL5QL4N-RH-HR

Floor to floor height