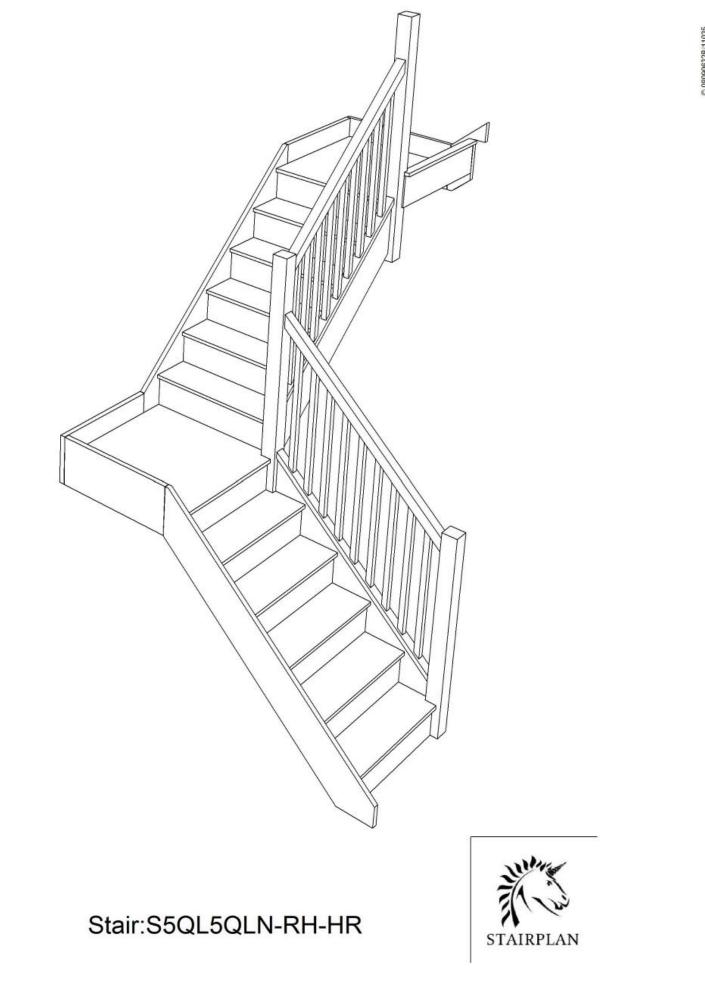

## S6QL4QLN-RH-HR

STAIRPLAN

STAIRPLAN

STAIRPLAN

Stair Layouts-D QL-HR

Stair:SQL5QL5N-RH-HR

Floor to floor height

Back to Stairplan.com - Plans are for Guide Purposes only and can be Fully customised Call sales On 01952 608853 - Choice of Materials and Styles

# SQL5QL5N-RH-HR

Stair:SQL6QL4N-RH-HR

Floor to floor height

Back to Stairplan.com - Plans are for Guide Purposes only and can be Fully customised Call sales On 01952 608853 - Choice of Materials and Styles