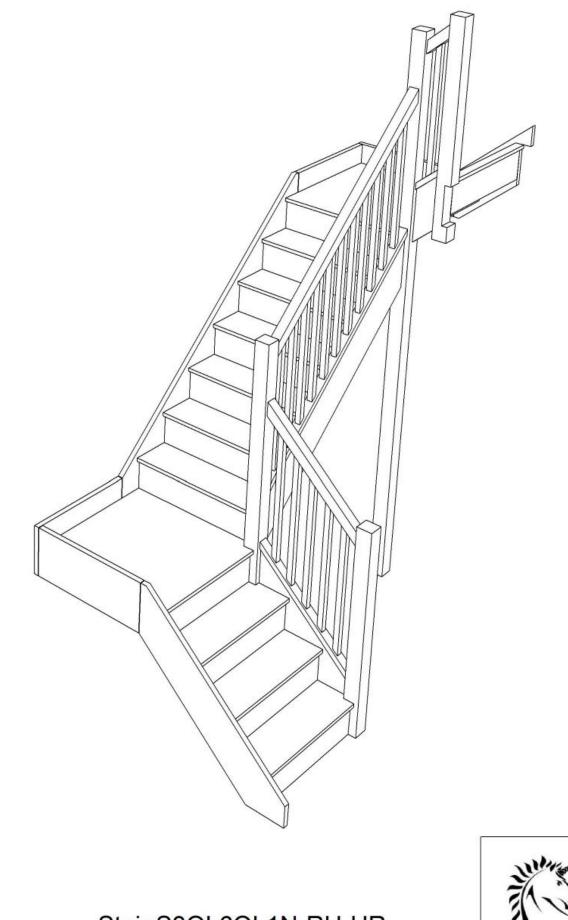

QL8QLN-RH-HR

STAIRPLAN

Floor to floor height

Back to Stairplan.com - Plans are for Guide Purposes only and can be Fully customised Call sales On 01952 608853 - Choice of Materials and Styles

#### S2QL8QLN-RH-HR









STAIRPLAN



#### S3QL3QL4N-RH-HR



2600.000 mm

5

858

1497

6





© 080906328/11035

## Stair Layouts-D QL-HR



Stair:S3QL4QL3N-RH-HR

Floor to floor height

Back to Stairplan.com - Plans are for Guide Purposes only and can be Fully customised Call sales On 01952 608853 - Choice of Materials and Styles

STAIRPLAN

## S3QL4QL3N-RH-HR







Stair:S3QL5QL2N-RH-HR

Floor to floor height

Back to Stairplan.com - Plans are for Guide Purposes only and can be Fully customised Call sales On 01952 608853 - Choice of Materials and Styles

STAIRPLAN

#### S3QL5QL2N-RH-HR







Stair:S3QL6QL1N-RH-HR

Floor to floor height

STAIRPLAN

### S3QL6QL1N-RH-HR









Floor to floor height

STAIRPLAN

#### S3QL7QLN-RH-HR





## S3QLQL7N-RH-HR

|         | >   |          |
|---------|-----|----------|
| 5       |     |          |
| i       |     |          |
|         | 6   |          |
|         | 7   | 2415     |
|         | 8   |          |
| 858     | 9   |          |
|         | 10  |          |
|         | 11  |          |
|         | 12  |          |
| 860     | _13 | <b>U</b> |
| .000 mm |     | 112      |
|         | ST  | AIRPLAN  |



STAIRPLAN



#### S4QL2QL4N-RH-HR











Floor to floor height

## S4QL3QL3N-RH-HR









or height 2600.000 mm

Back to Stairplan.com - Plans are for Guide Purposes only and can be Fully customised Call sales On 0195