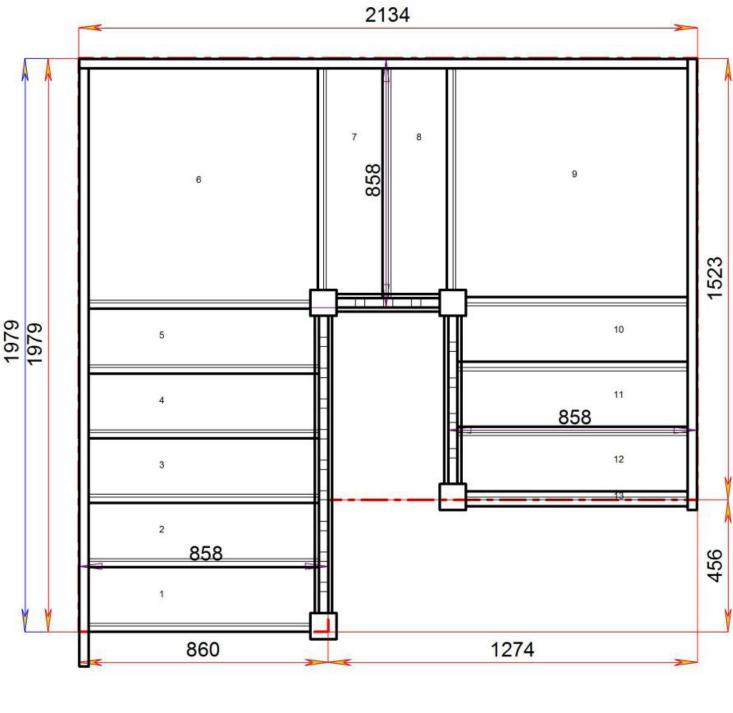

# S5QL3QL2N-RH-HR

Floor to floor height 260

Back to Stairplan.com - Plans are for Guide Purposes only and can be Fully customised Call sales On 01952 608853 - Choice of Materials and Styles