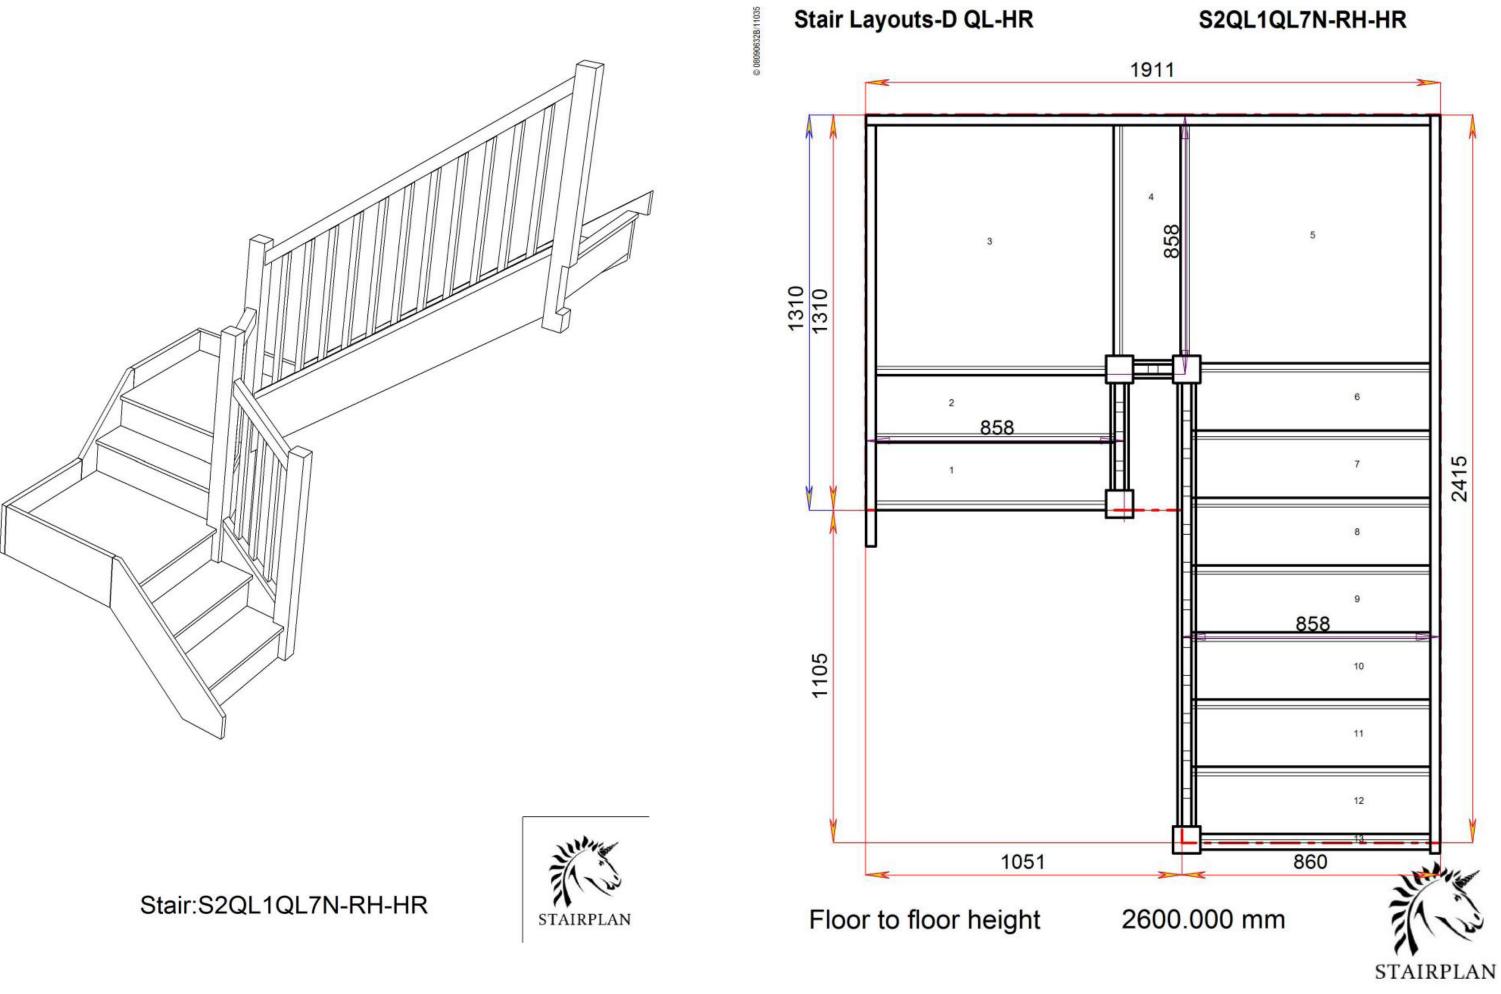

## Stair:S2QL4QL4N-RH-HR

STAIRPLAN

Floor to floor height

### S2QL4QL4N-RH-HR

© 08090632B/11035