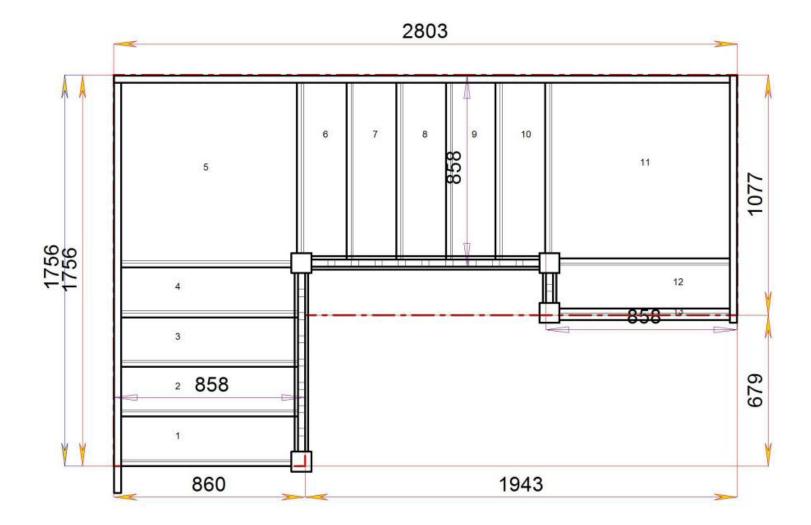

QL6QL1N-RH-HR









Floor to floor height

STAIRPLAN

#### S3QL7QLN-RH-HR





## S3QLQL7N-RH-HR

|         | >   |          |
|---------|-----|----------|
| 5       |     |          |
| i       |     |          |
|         | 6   |          |
|         | 7   | 2415     |
|         | 8   |          |
| 858     | 9   |          |
|         | 10  |          |
|         | 11  |          |
|         | 12  |          |
| 860     | _13 | <b>U</b> |
| .000 mm |     | 112      |
|         | ST  | AIRPLAN  |



STAIRPLAN



#### S4QL2QL4N-RH-HR











Floor to floor height

## S4QL3QL3N-RH-HR









or height 2600.000 mm

Back to Stairplan.com - Plans are for Guide Purposes only and can be Fully customised Call sales On 01952 608853 - Choice of Materials and Styles

## S4QL4QL2N-RH-HR







Floor to floor height

## S4QL5QL1N-RH-HR







Floor to floor height

### S4QL6QLN-RH-HR





# S4QLQL6N-RH-HR

|                | ~~~~~~~~~~~~~~~~~~~~~~~~~~~~~~~~~~~~~~~ | 1    |
|----------------|-----------------------------------------|------|
| 6              |                                         |      |
|                | 7                                       |      |
|                | 8                                       | 2192 |
|                | 9                                       |      |
| 858            | 10                                      |      |
|                | 11                                      |      |
| 6              | 12                                      |      |
| 860<br>.000 mm | 13<br>STAIR                             |      |
|