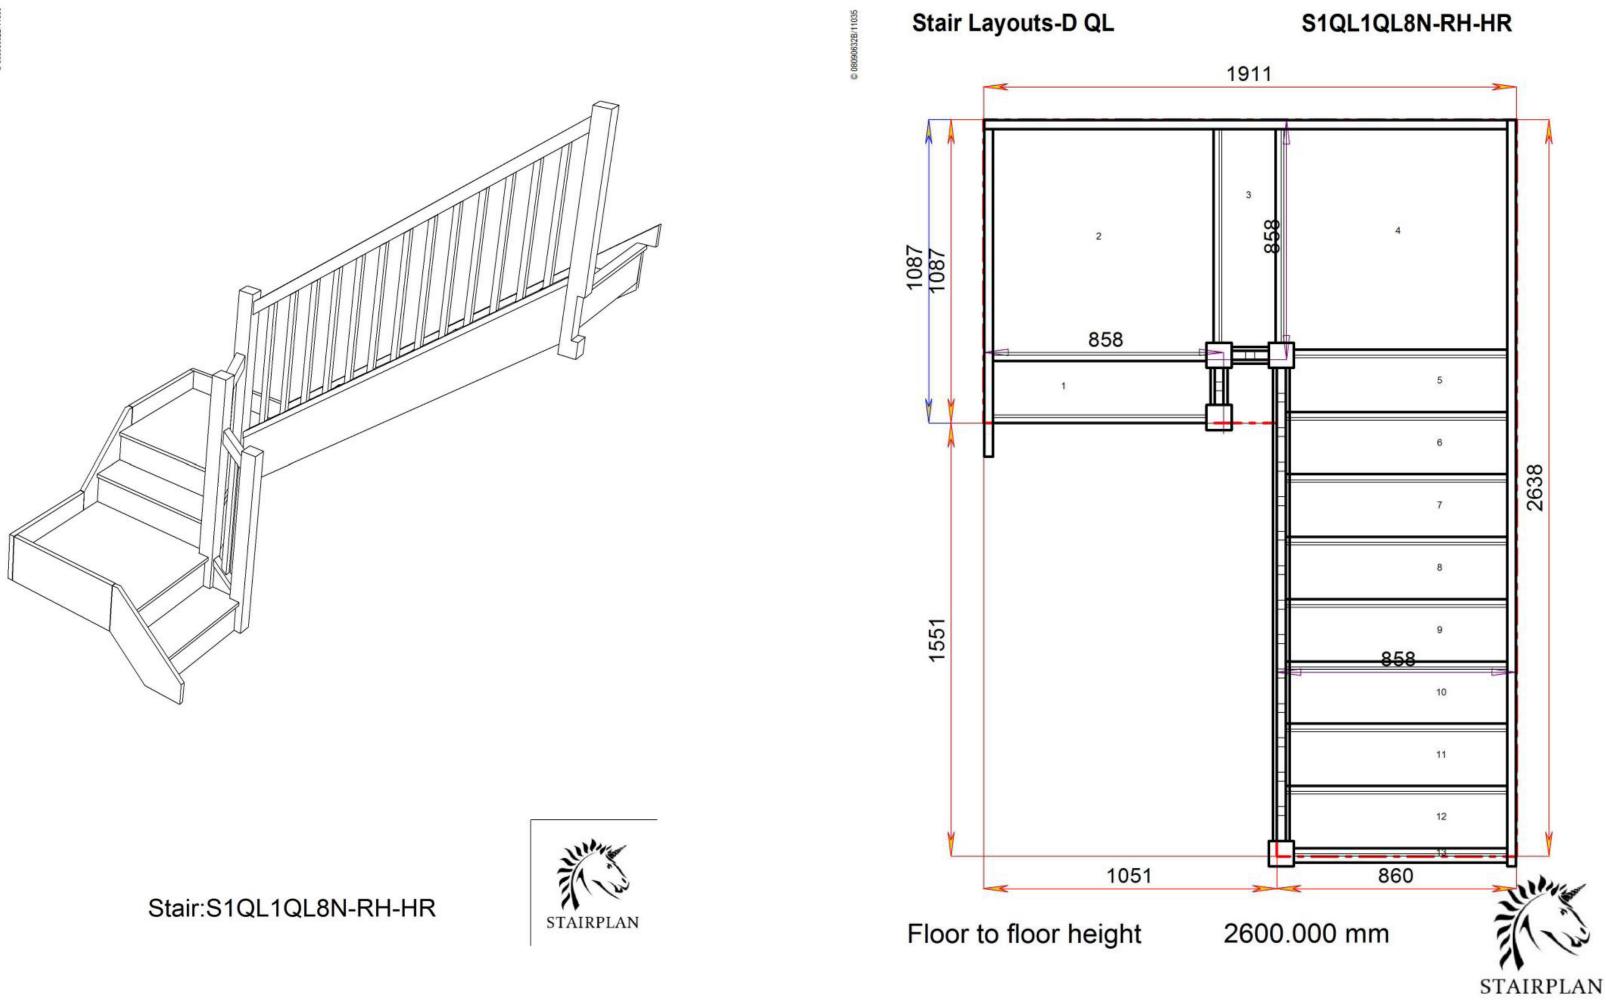

## STÁIRPLÁN

**Right Hand Double Quarter Landing Staircases - Plan Layouts - With Handrails** 













# STÁIRPLÁN

**Right Hand Double Quarter Landing Staircases - Plan Layouts - With Handrails** 



# STAIRPLAN

**Right Hand Double Quarter Landing Staircases - Plan Layouts - With Handrails** 



For a fully made to measure double Quarter Landing staircase with layouts like these cantact us with the Plan reference number for a quotation.

We need to know which material specification you would like quoting in from our model range also.

sales@stairplan.com 01952 608853



Stair:SQLQL10N-RH-HR









STAIRPLAN



STAIRPLAN





Stair:S1QL5QL4N-RH-HR

Floor to floor height

Back to Stairplan.com - Plans are for Guide Purposes only and can be Fully customised Call sales On 01952 608853 - Choice of Materials and Styles

STAIRPLAN

#### S1QL5QL4N-RH-HR







Stair:S1QL6QL3N-RH-HR



Floor to floor height

Back to Stairplan.com - Plans are for Guide Purposes only and can be Fully customised Call sales On 01952 608853 - Choice of Materials and Styles

#### S1QL6QL3N-RH-HR









## Stair:S1QL7QL2N-RH-HR



Floor to floor height

Back to Stairplan.com - Plans are for Guide Purposes only and can be Fully customised Call sales On 01952 608853 - Choice of Materials and Styles

## S1QL7QL2N-RH-HR







## Stair:S1QL8QL1N-RH-HR



Floor to floor height

Back to Stairplan.com - Plans are