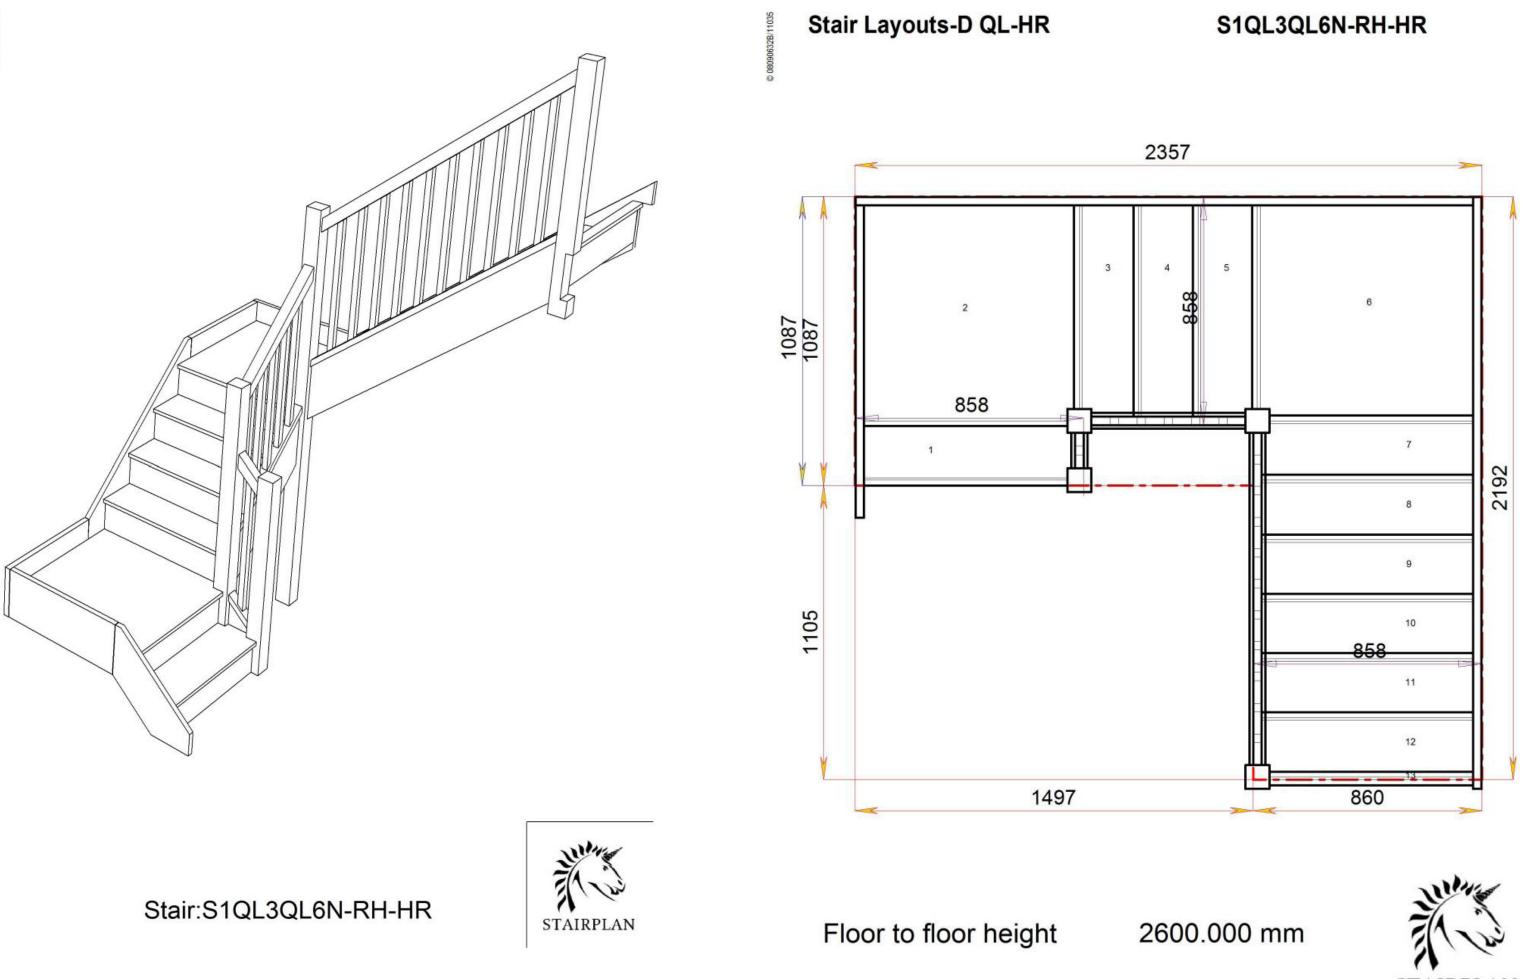

# STAIRPLAN

**Right Hand Double Quarter Landing Staircases - Plan Layouts - With Handrails** 

For a fully made to measure double Quarter Landing staircase with layouts like these cantact us with the Plan reference number for a quotation.

We need to know which material specification you would like quoting in from our model range also.

sales@stairplan.com 01952 608853

Stair:SQLQL10N-RH-HR

STAIRPLAN

STAIRPLAN

Stair:S1QL5QL4N-RH-HR

Floor to floor height