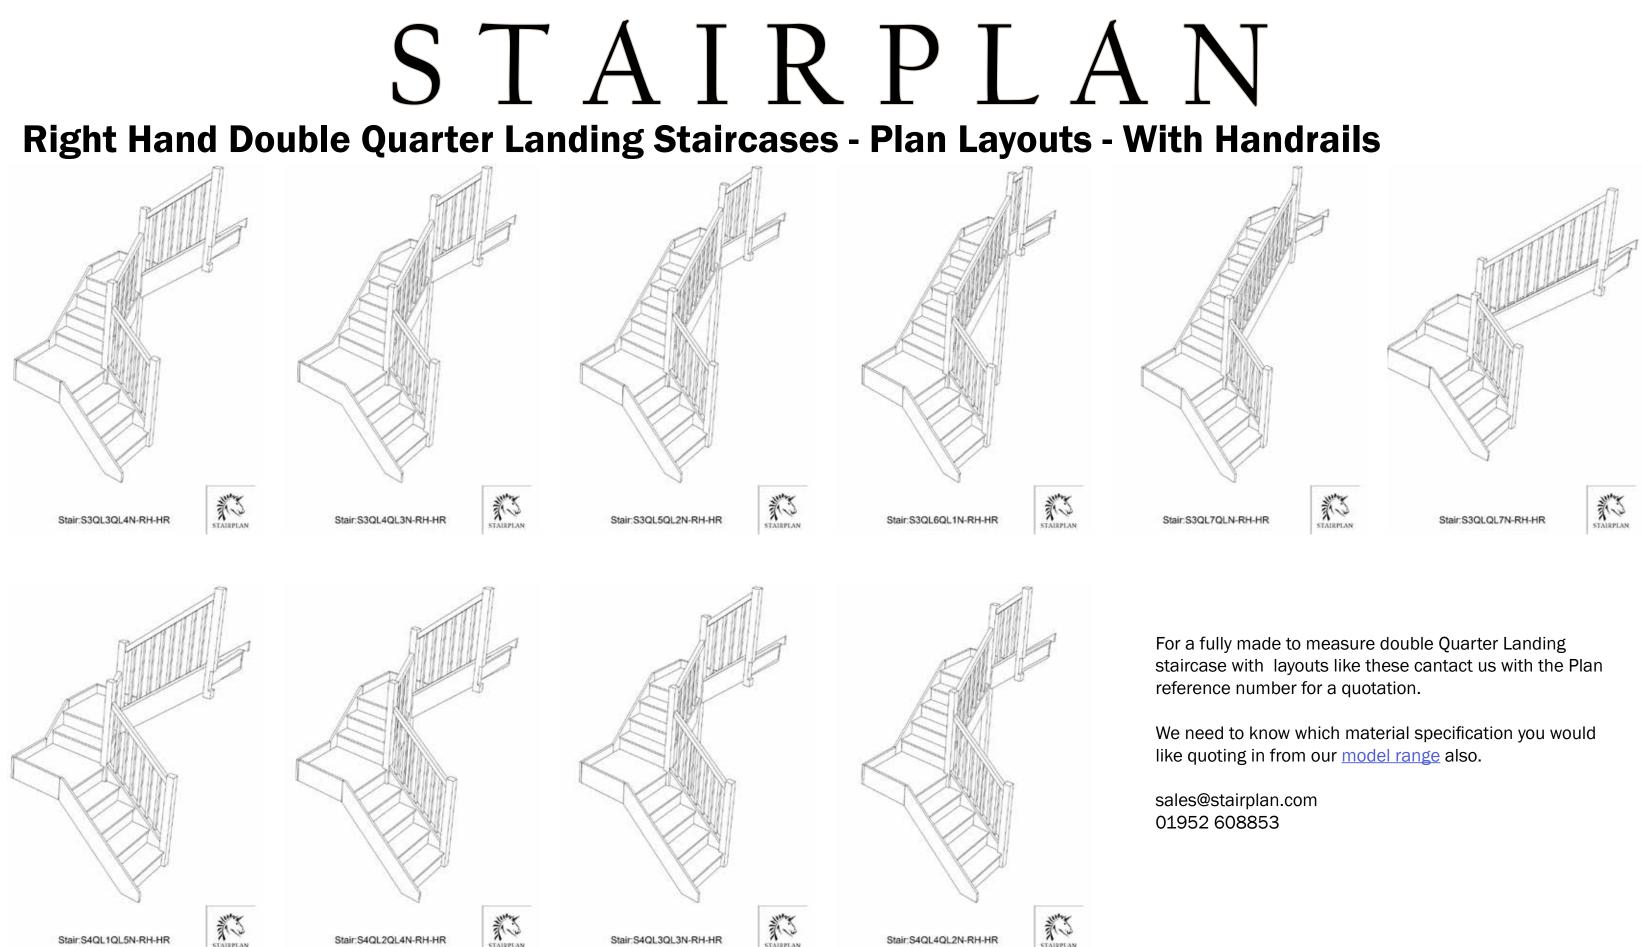

# STÁIRPLÁN

**Right Hand Double Quarter Landing Staircases - Plan Layouts - With Handrails** 