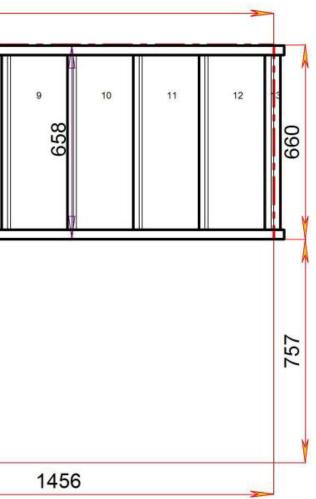

### S3W36N-RH

2600.000 mm

STAIRPLAN 3 - <u>Choice of Materials and Styles</u>

© 08090632B/11035

Back to Stairplan.com - Plans are for Guide Purposes only and can be Fully customised Call sales On 01952 608853 - Choice of Materials and Styles