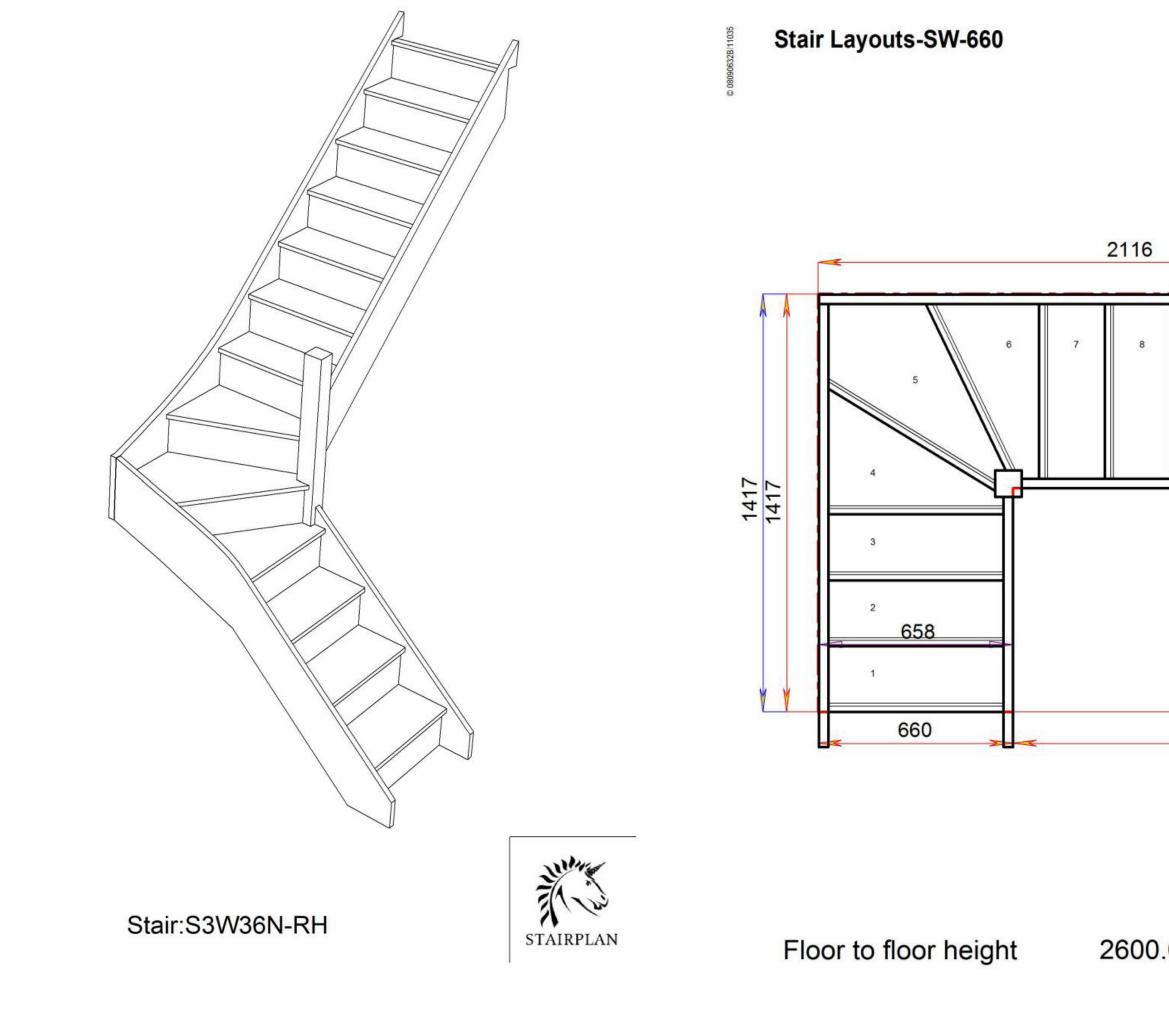

### S3W36N-RH

2600.000 mm

STAIRPLAN 3 - <u>Choice of Materials and Styles</u>

© 08090632B/11035

Back to Stairplan.com - Plans are for Guide Purposes only and can be Fully customised Call sales On 01952 608853 - Choice of Materials and Styles