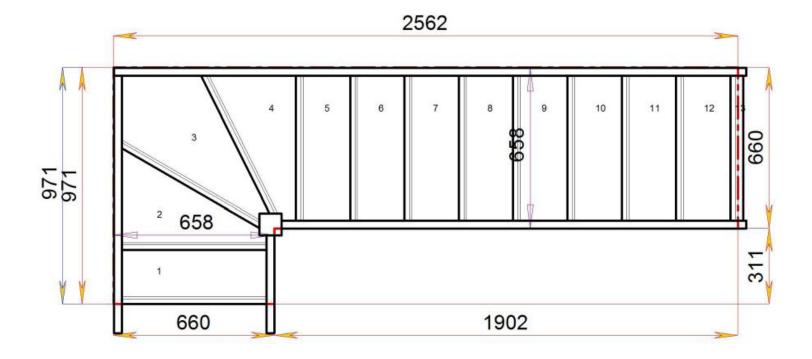

## Stair:S1W38N-RH

Floor to floor height

### S1W38N-RH

# 2600.000 mm

080906328/

Stair Layouts-SW-660

Floor to floor height 2

Stair:S2W37N-RH

Back to Stairplan.com - Plans are for Guide Purposes only and can be Fully customised Call sales On 01952 608853 - Choice of Materials and Styles