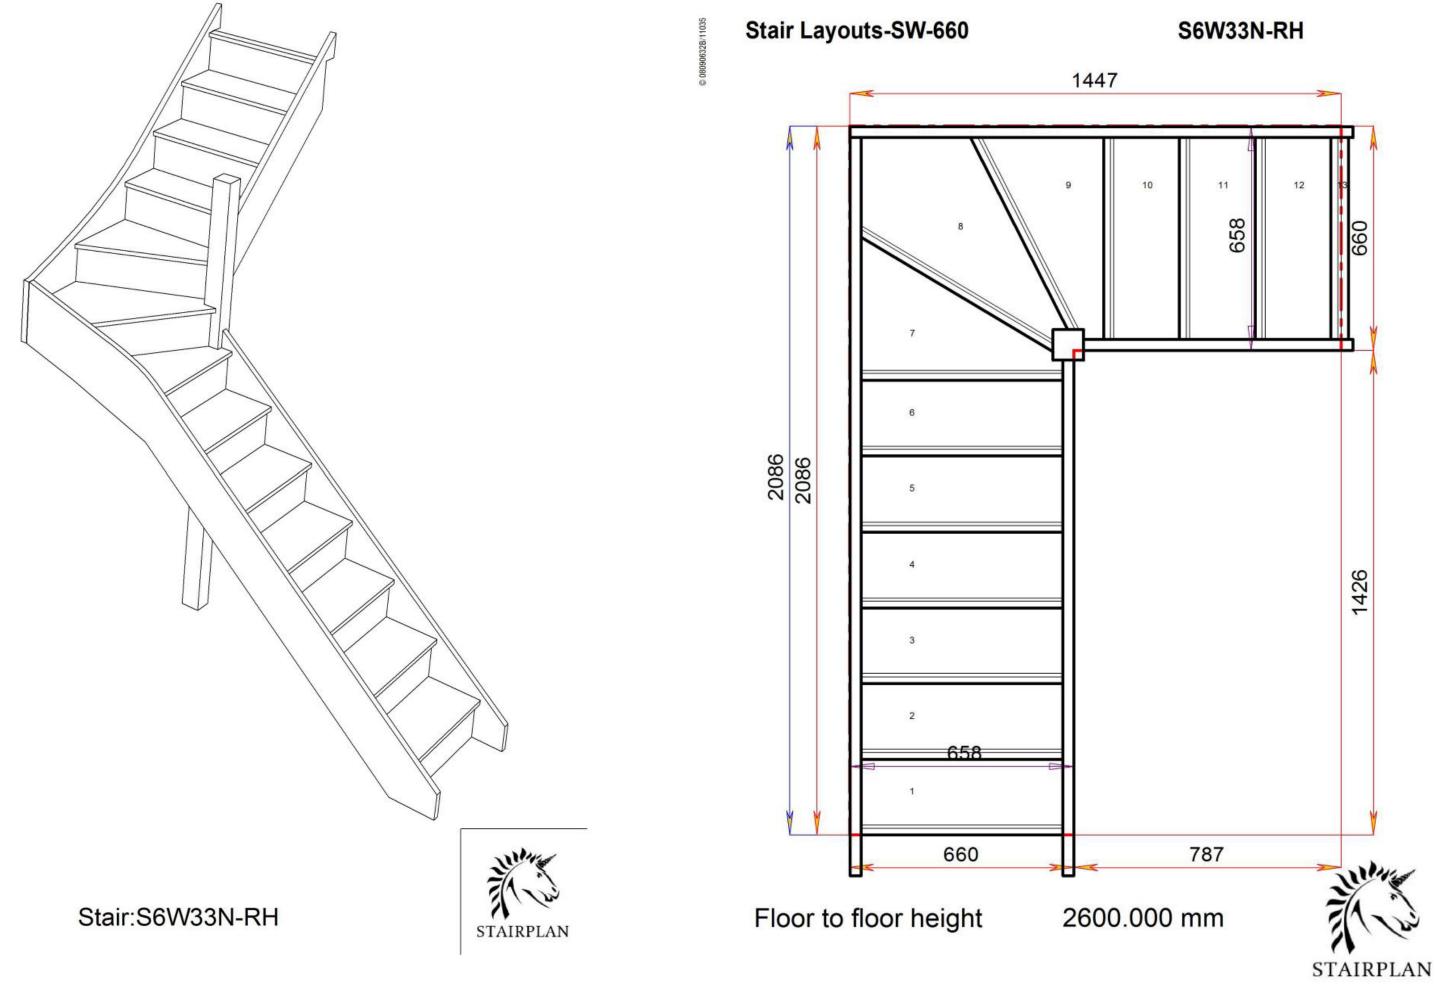

# 2600.000 mm

080906328/

Stair Layouts-SW-660

Floor to floor height 2

Stair:S2W37N-RH

Back to Stairplan.com - Plans are for Guide Purposes only and can be Fully customised Call sales On 01952 608853 - Choice of Materials and Styles

### S2W37N-RH

2600.000 mm

STAIRPLAN