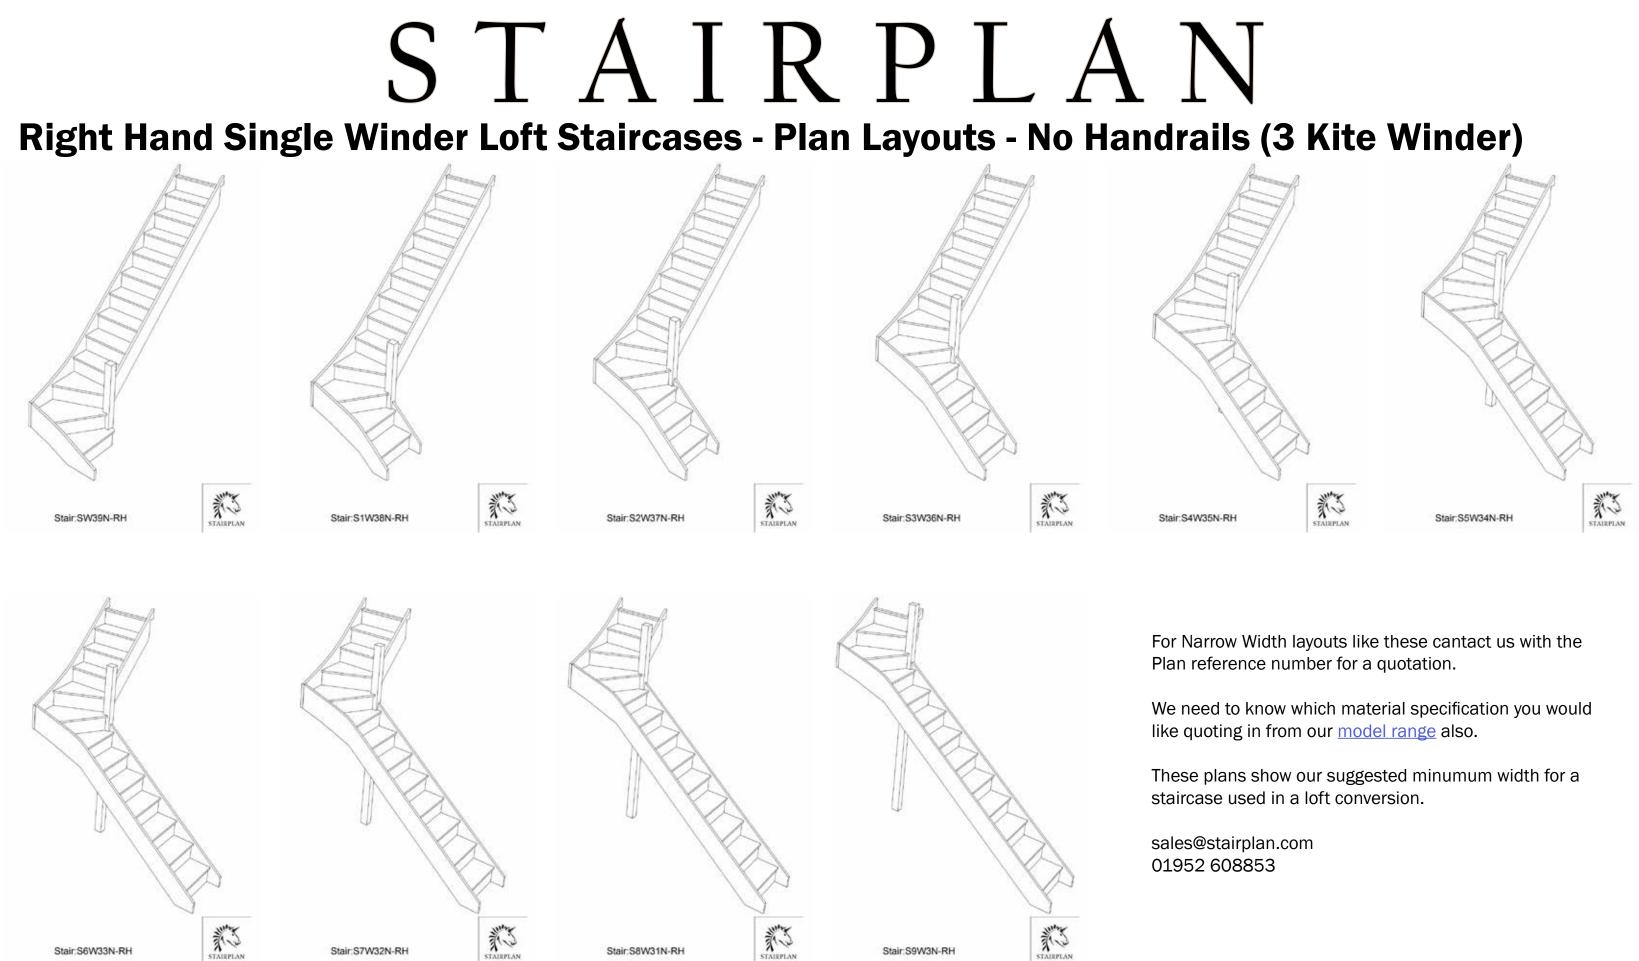

## Stair:SW39N-RH

Floor to floor height

### SW39N-RH

### 2785

| 5 | 6 | 7 | 8 | <sup>9</sup><br>9<br>ΩCO | 10 | 11 | 12 |
|---|---|---|---|--------------------------|----|----|----|
|   |   |   |   | V                        |    |    |    |

## 2600.000 mm

Stair Layouts-SW-660