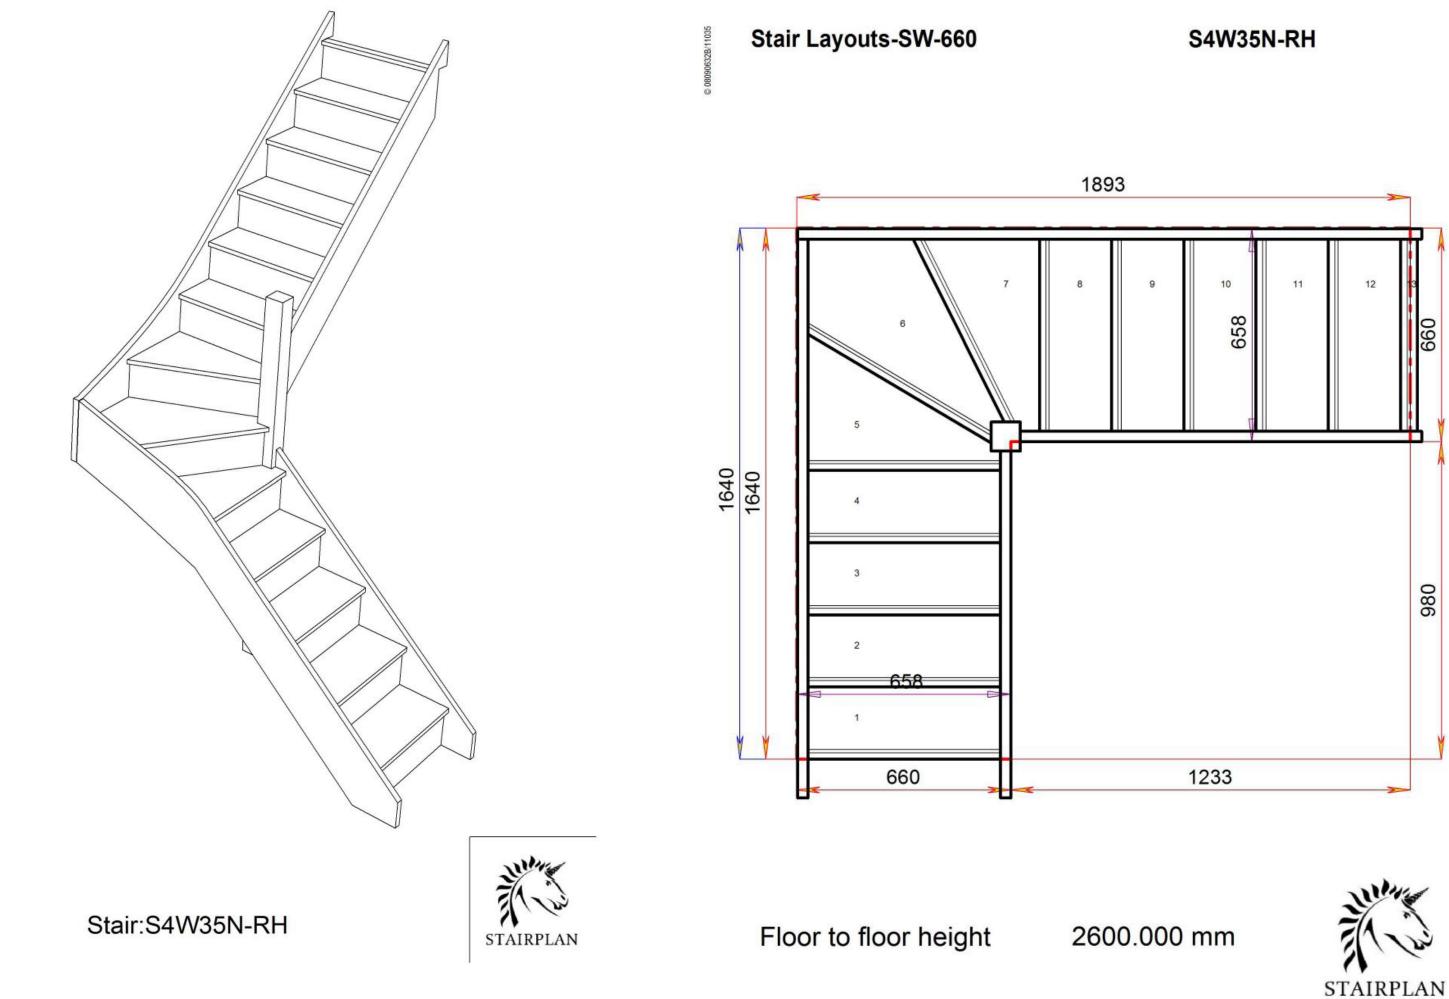

952 608853 - Choice of Materials and Styles



Stair Layouts-SW-660



## Stair:SW39N-RH



Floor to floor height

### SW39N-RH

### 2785

| 5 | 6 | 7 | 8 | <sup>9</sup><br>9<br>ΩCO | 10 | 11 | 12 |
|---|---|---|---|--------------------------|----|----|----|
|   |   |   |   | V                        |    |    |    |

## 2600.000 mm







Stair Layouts-SW-660



## Stair:S1W38N-RH



Floor to floor height

### S1W38N-RH

# 2600.000 mm





080906328/

Stair Layouts-SW-660





Floor to floor height 2

Stair:S2W37N-RH

Back to Stairplan.com - Plans are for Guide Purposes only and can be Fully customised Call sales On 01952 608853 - Choice of Materials and Styles

### S2W37N-RH

2600.000 mm



STAIRPLAN



### S3W36N-RH



2600.000 mm



STAIRPLAN 3 - <u>Choice of Materials and Styles</u>





© 08090632B/11035



Back to Stairplan.com - Plans are for Guide Purposes only and can be Fully customised Call sales On 01952 608853 - Choice of Materials and Styles







### S9W3N-RH