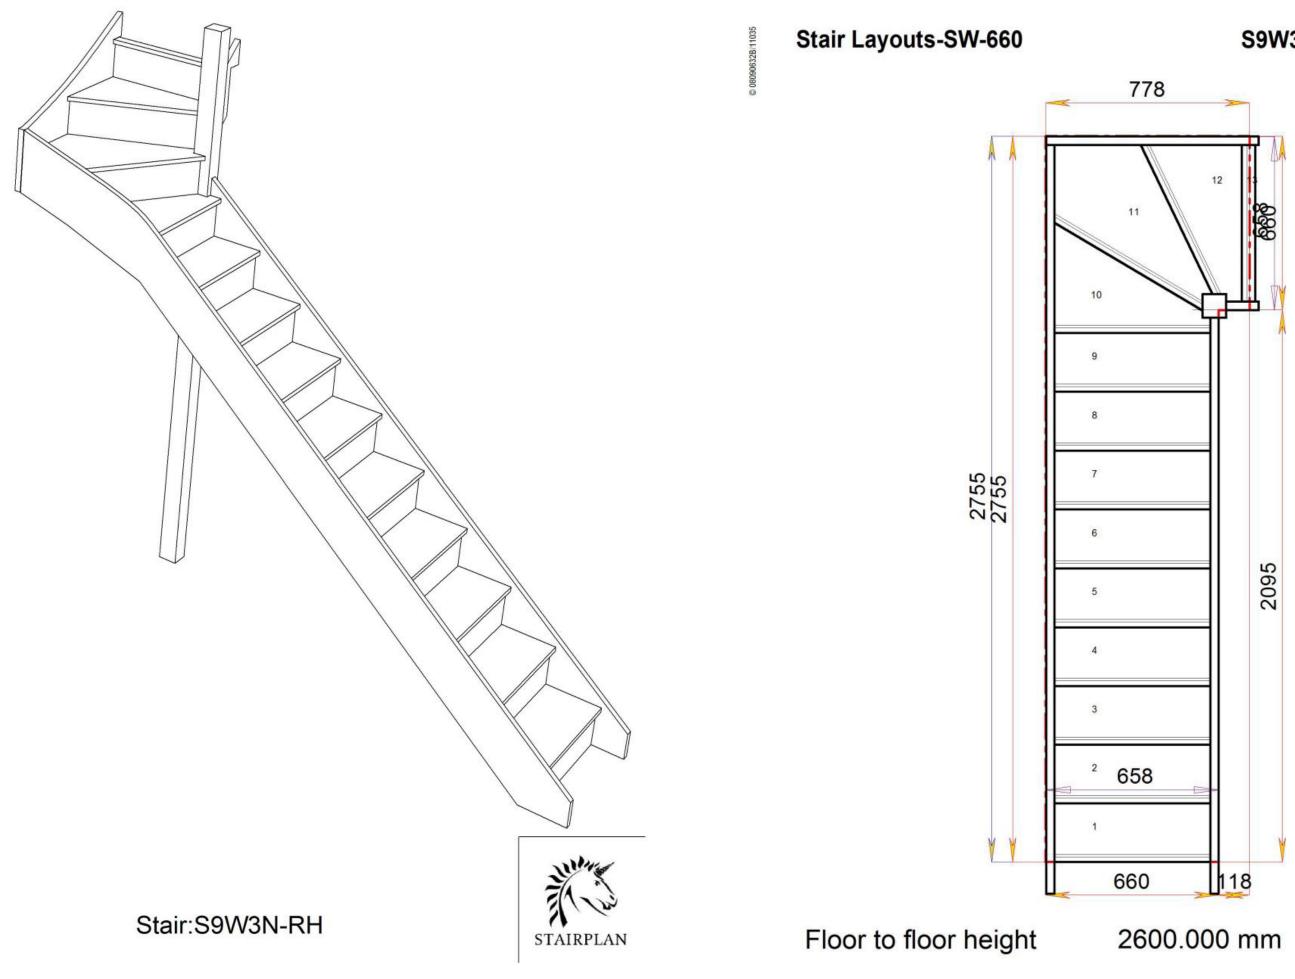

r>ΩCO | 10 | 11 | 12 |
|---|---|---|---|--------------------------|----|----|----|
|   |   |   |   | V                        |    |    |    |

## 2600.000 mm







Stair Layouts-SW-660



## Stair:S1W38N-RH



Floor to floor height

### S1W38N-RH

# 2600.000 mm





080906328/

Stair Layouts-SW-660





Floor to floor height 2

Stair:S2W37N-RH

Back to Stairplan.com - Plans are for Guide Purposes only and can be Fully customised Call sales On 01952 608853 - Choice of Materials and Styles

### S2W37N-RH

2600.000 mm



STAIRPLAN



### S3W36N-RH



2600.000 mm



STAIRPLAN 3 - <u>Choice of Materials and Styles</u>





© 08090632B/11035



Back to Stairplan.com - Plans are for Guide Purposes only and can be Fully customised Call sales On 01952 608853 - Choice of Materials and Styles







### S9W3N-RH