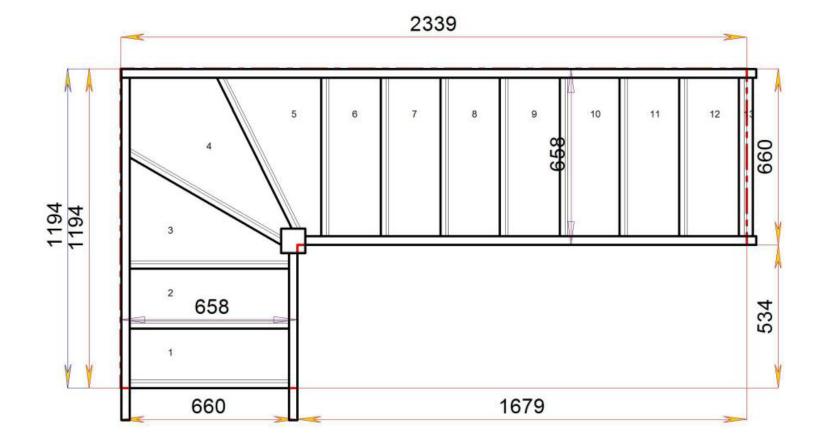

### S2W37N-RH

2600.000 mm

STAIRPLAN

### S3W36N-RH

2600.000 mm

STAIRPLAN 3 - <u>Choice of Materials and Styles</u>

© 08090632B/11035

Back to Stairplan.com - Plans are for Guide Purposes only and can be Fully customised Call sales On 01952 608853 - Choice of Materials and Styles