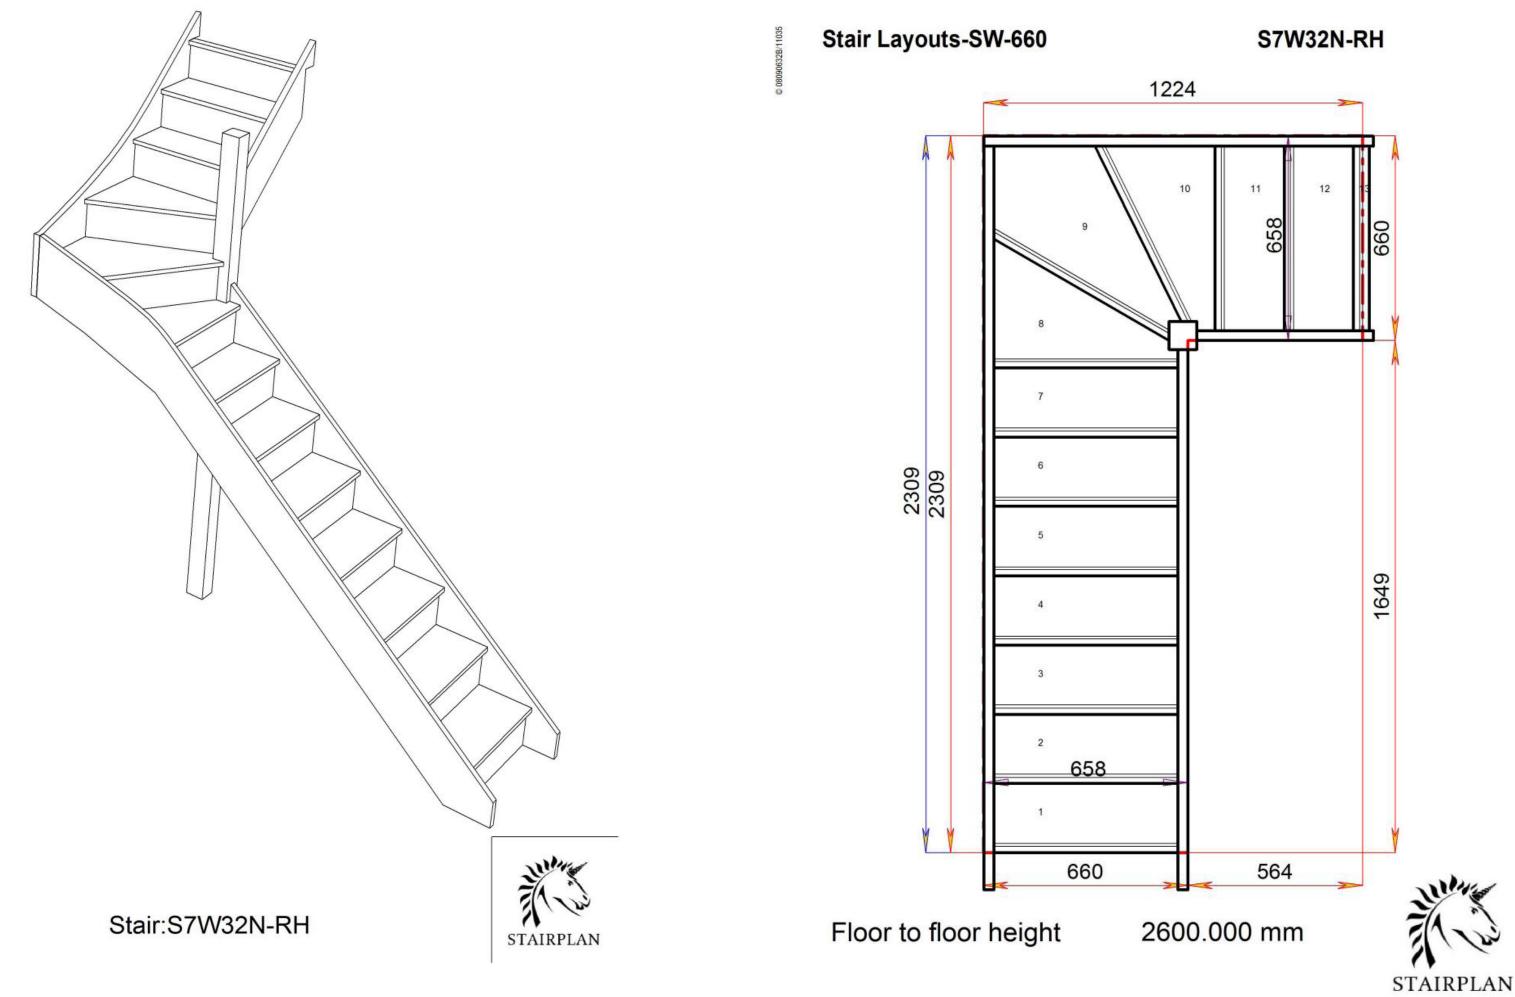

### S3W36N-RH

2600.000 mm

STAIRPLAN 3 - <u>Choice of Materials and Styles</u>

© 08090632B/11035

Back to Stairplan.com - Plans are for Guide Purposes only and can be Fully customised Call sales On 01952 608853 - Choice of Materials and Styles