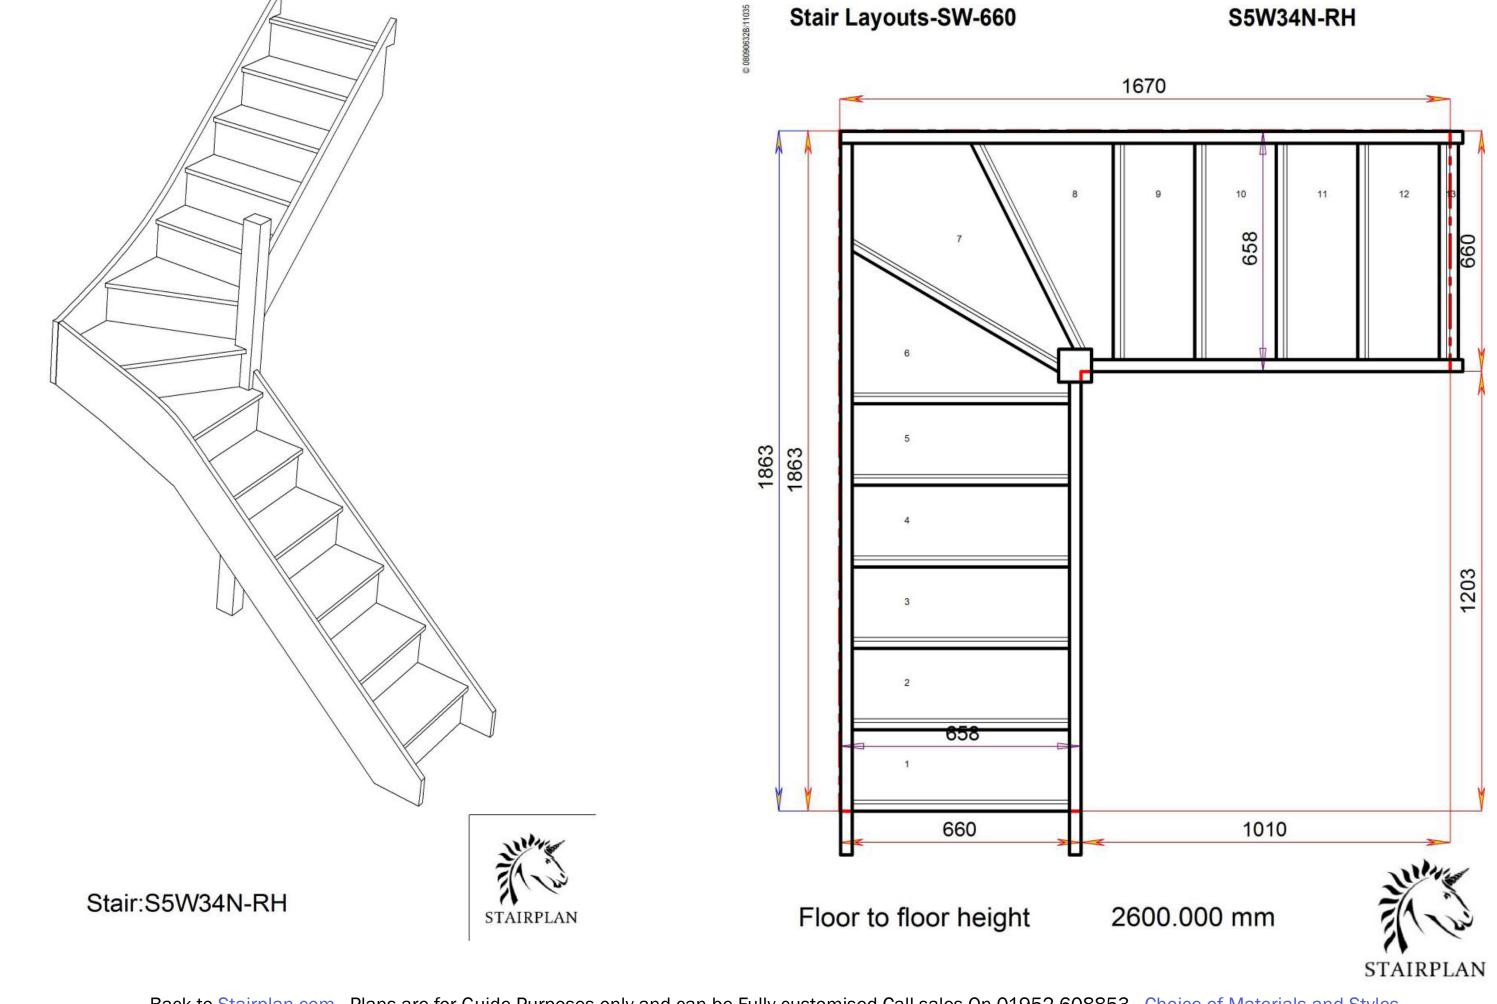

## Stair:S1W38N-RH

Floor to floor height

### S1W38N-RH

# 2600.000 mm

080906328/

Stair Layouts-SW-660

Floor to floor height 2

Stair:S2W37N-RH

Back to Stairplan.com - Plans are for Guide Purposes only and can be Fully customised Call sales On 01952 608853 - Choice of Materials and Styles