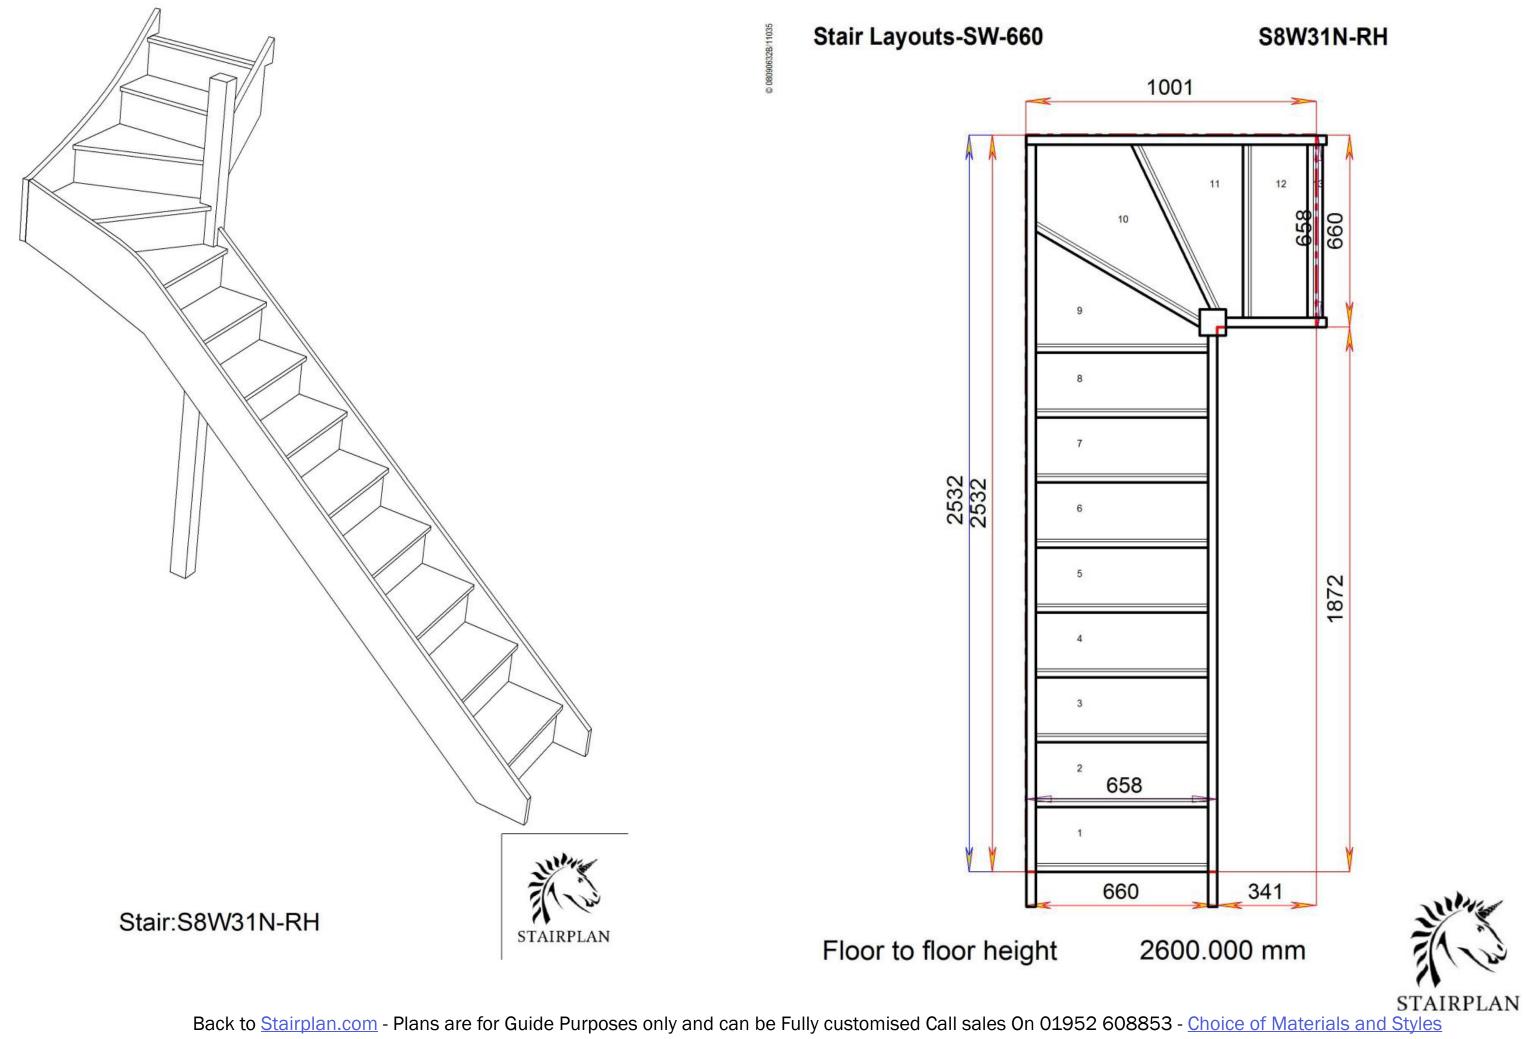

<br>ΩCO | 10 | 11 | 12 |
|---|---|---|---|--------------------------|----|----|----|
|   |   |   |   | V                        |    |    |    |

## 2600.000 mm







Stair Layouts-SW-660



## Stair:S1W38N-RH



Floor to floor height

### S1W38N-RH

# 2600.000 mm





080906328/

Stair Layouts-SW-660





Floor to floor height 2

Stair:S2W37N-RH

Back to Stairplan.com - Plans are for Guide Purposes only and can be Fully customised Call sales On 01952 608853 - Choice of Materials and Styles

### S2W37N-RH

2600.000 mm



STAIRPLAN



### S3W36N-RH



2600.000 mm



STAIRPLAN 3 - <u>Choice of Materials and Styles</u>





© 08090632B/11035



Back to Stairplan.com - Plans are for Guide Purposes only and can be Fully customised Call sales On 01952 608853 - Choice of Materials and Styles







### S9W3N-RH