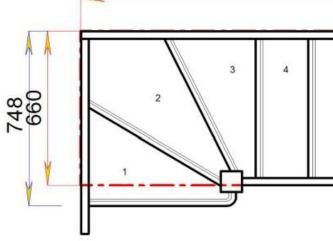

### 2785

| 5 | 6 | 7 | 8 | <sup>9</sup><br>9<br>ΩCO | 10 | 11 | 12 |
|---|---|---|---|--------------------------|----|----|----|
|   |   |   |   | V                        |    |    |    |