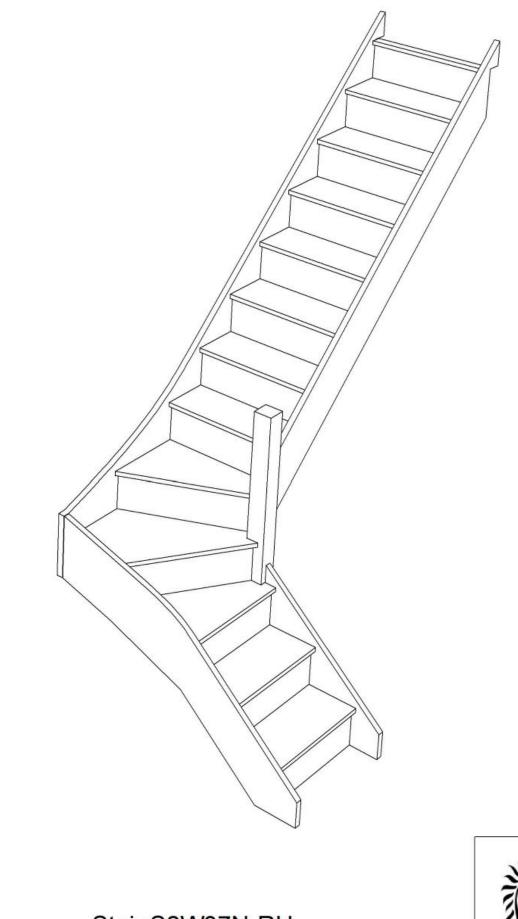

# 2600.000 mm

080906328/

Stair Layouts-SW-660

Floor to floor height 2

Stair:S2W37N-RH

Back to Stairplan.com - Plans are for Guide Purposes only and can be Fully customised Call sales On 01952 608853 - Choice of Materials and Styles

### S2W37N-RH

2600.000 mm

STAIRPLAN