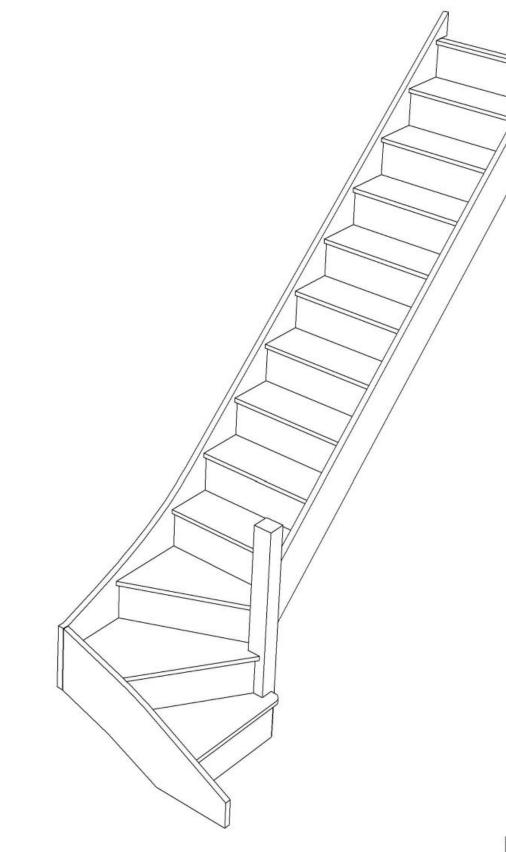

## Stair:S1W38N-RH

Floor to floor height

### S1W38N-RH

# 2600.000 mm

080906328/

Stair Layouts-SW-660

Floor to floor height 2

Stair:S2W37N-RH

Back to Stairplan.com - Plans are for Guide Purposes only and can be Fully customised Call sales On 01952 608853 - Choice of Materials and Styles