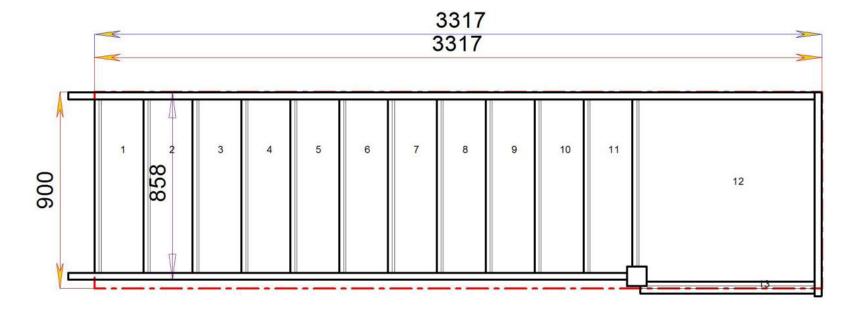

### 3308

| _    |   |   |   |   |     |   |    |    |    | _  |
|------|---|---|---|---|-----|---|----|----|----|----|
| (MA) | 4 | 5 | 6 | 7 | 858 | 9 | 10 | 11 | 12 | 18 |

Floor to floor height

Stair:S1QL10N-RH