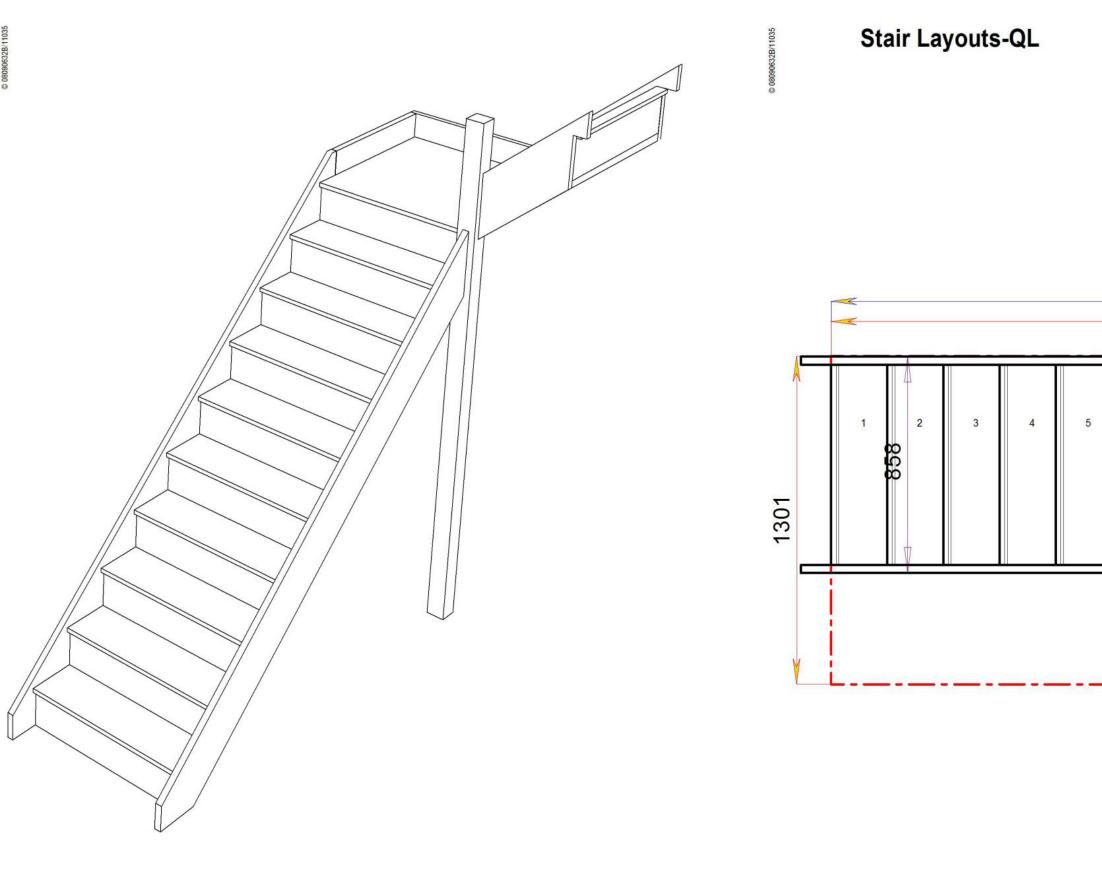

## SQL11N-RH

### 3308

| _    |   |   |   |   |     |   |    |    |    | _  |
|------|---|---|---|---|-----|---|----|----|----|----|
| (MA) | 4 | 5 | 6 | 7 | 858 | 9 | 10 | 11 | 12 | 18 |

Floor to floor height

Stair:S1QL10N-RH