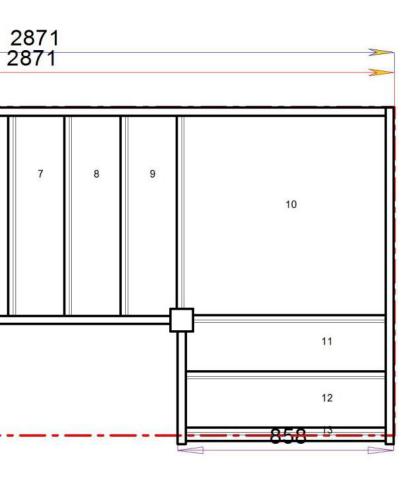

### 3308

| _    |   |   |   |   |     |   |    |    |    | _  |
|------|---|---|---|---|-----|---|----|----|----|----|
| (MA) | 4 | 5 | 6 | 7 | 858 | 9 | 10 | 11 | 12 | 18 |

Floor to floor height

Stair:S1QL10N-RH