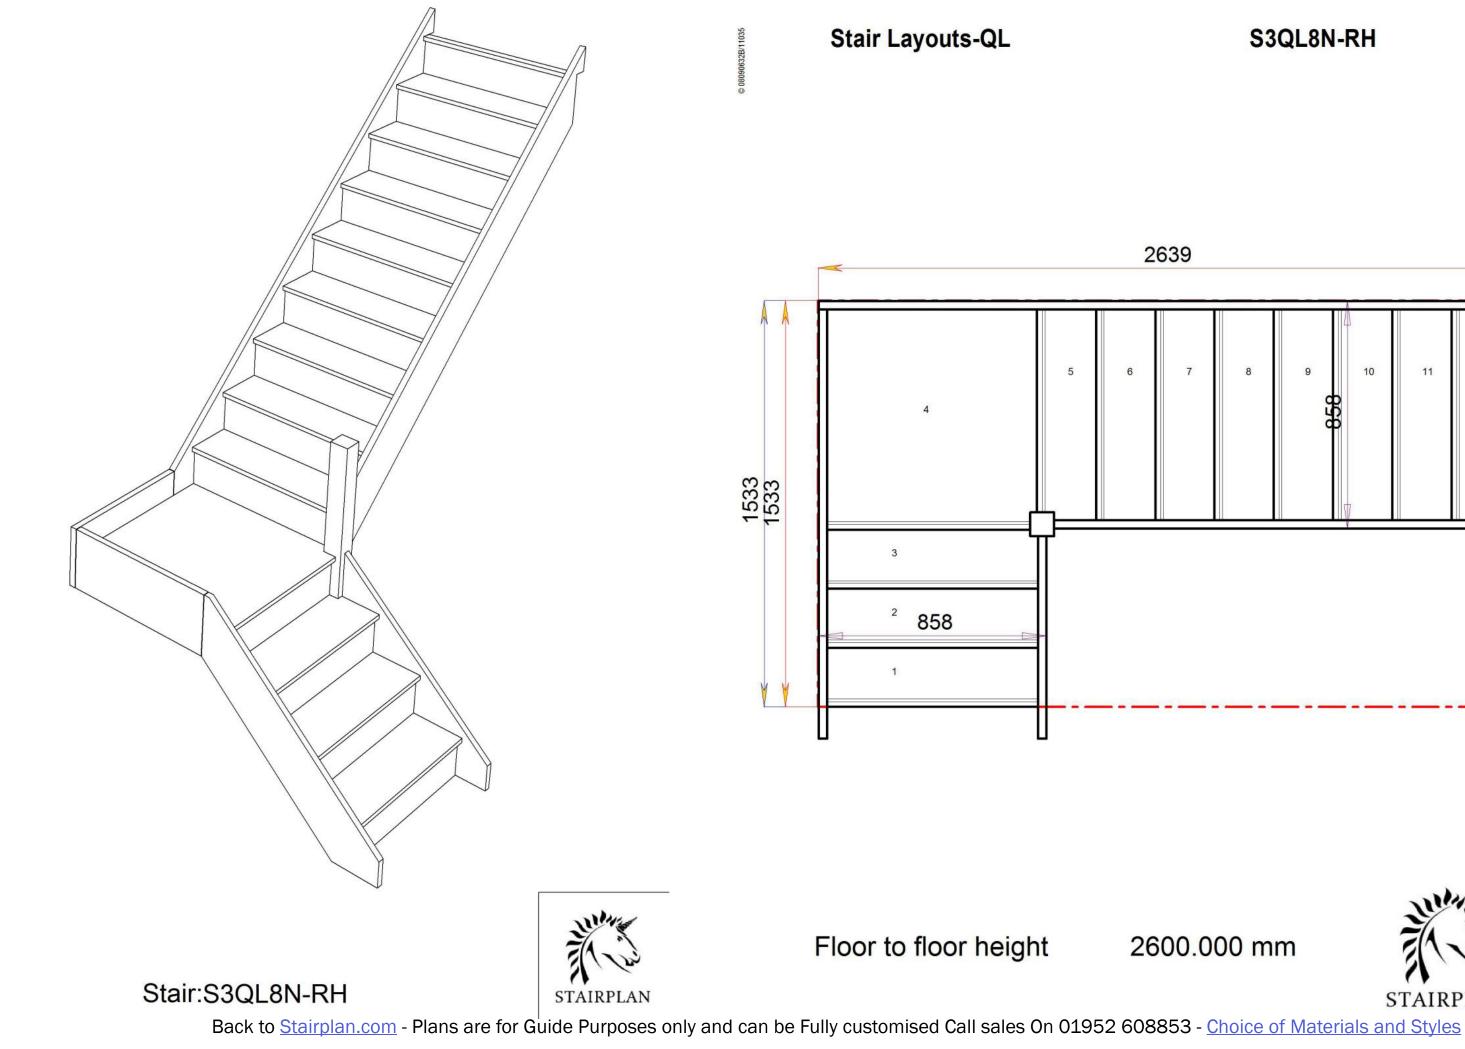

### S3QL8N-RH

2600.000 mm

STAIRPLAN

© 08090632B/11035

Stair:S7QL4N-RH

Back to Stairplan.com - Plans are for Guide Purposes only and can be Fully customised Call sales On 01952 608853 - Choice of Materials and Styles