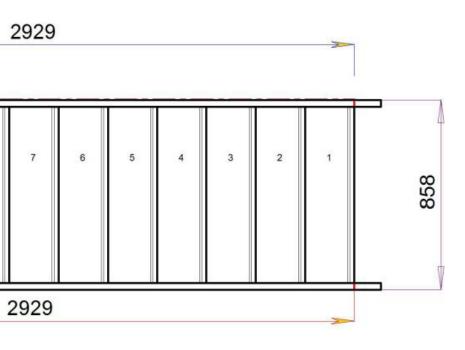

S9QL2N-RH

Back to Stairplan.com - Plans are for Guide Purposes only and can be Fully customised Call sales On 01952 608853 - Choice of Materials and Styles

### S9QL2N-RH



2600.000 mm

6









Floor to floor height

Stair:S10QL1N-RH

Back to Stairplan.com - Plans are for Guide Purposes only and can be Fully customised Call sales On 01952 608853 - Choice of Materials and Styles

### S10QL1N-RH









Floor to floor height

Stair:S11QLN-RH

Back to Stairplan.com - Plans are for Guide Purposes only and can be Fully customised Call sales On 01952 608853 - Choice of Materials and Styles

### S11QLN-RH

2600.000 mm



STAIRPLAN



10

9

8

Back to Stairplan.com - Plans are for Guide Purposes only and can be Fully customised Call sales On 01952 608853 - Choice of Materials and Styles