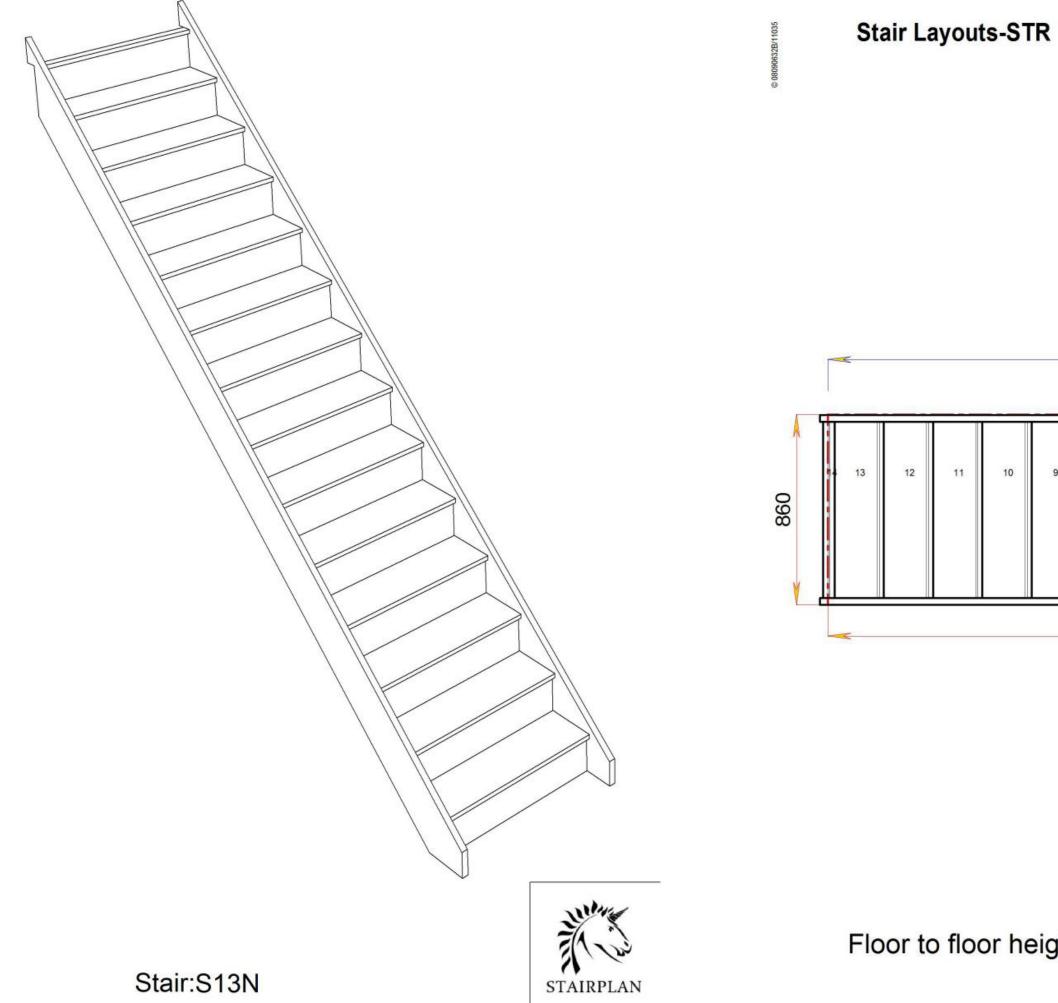

Back to Stairplan.com - Plans are for Guide Purposes only and can be Fully customised Call sales On 01952 608853 - Choice of Materials and Styles







Stair:S9QL2N-RH

Back to Stairplan.com - Plans are for Guide Purposes only and can be Fully customised Call sales On 01952 608853 - Choice of Materials and Styles

### S9QL2N-RH



2600.000 mm

6









Floor to floor height

Stair:S10QL1N-RH

Back to Stairplan.com - Plans are for Guide Purposes only and can be Fully customised Call sales On 01952 608853 - Choice of Materials and Styles

### S10QL1N-RH









Floor to floor height

Stair:S11QLN-RH

Back to Stairplan.com - Plans are for Guide Purposes only and can be Fully customised Call sales On 01952 608853 - Choice of Materials and Styles

### S11QLN-RH

2600.000 mm



STAIRPLAN



10

9

8

Back to Stairplan.com - Plans are for Guide Purposes only and can be Fully customised Call sales On 01952 608853 - Choice of Materials and Styles