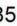

### 3308

| _    |   |   |   |   |     |   |    |    |    | _  |
|------|---|---|---|---|-----|---|----|----|----|----|
| (MA) | 4 | 5 | 6 | 7 | 858 | 9 | 10 | 11 | 12 | 18 |

Floor to floor height

Stair:S1QL10N-RH