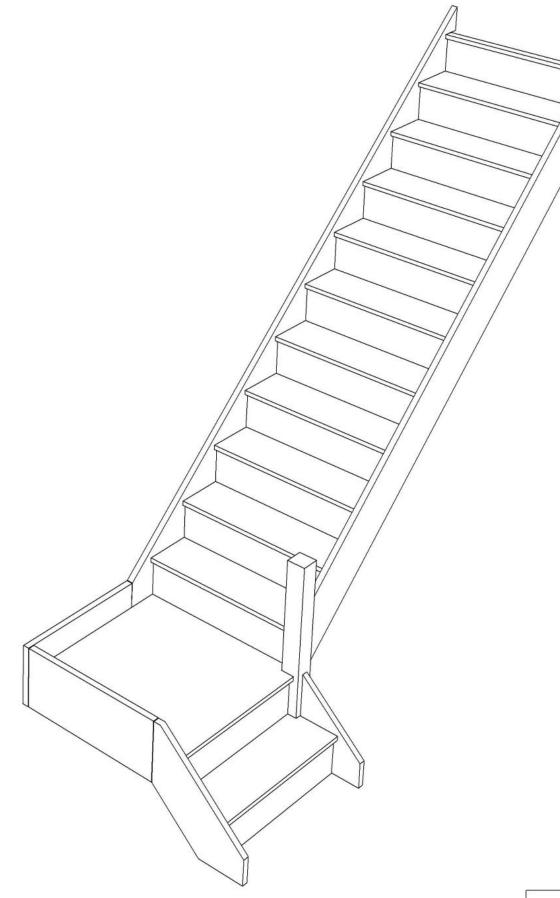

### 3308

| _    |   |   |   |   |     |   |    |    |    | _  |
|------|---|---|---|---|-----|---|----|----|----|----|
| (MA) | 4 | 5 | 6 | 7 | 858 | 9 | 10 | 11 | 12 | 18 |

Floor to floor height

Stair:S1QL10N-RH