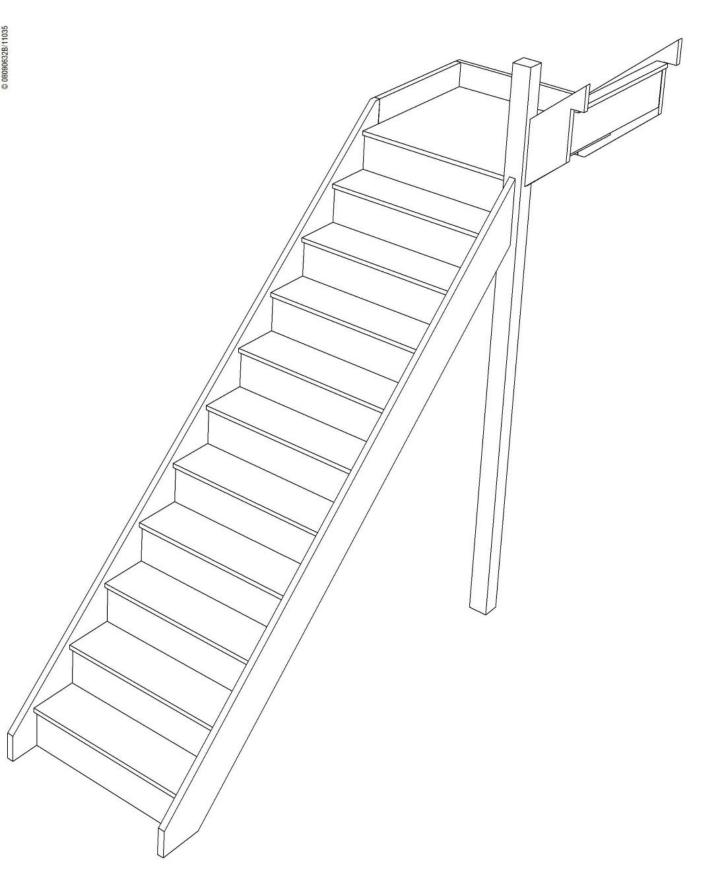

Back to Stairplan.com - Plans are for Guide Purposes only and can be Fully customised Call sales On 01952 608853 - Choice of Materials and Styles

Floor to floor height

Stair:SQL11N-RH

Back to Stairplan.com - Plans are for Guide Purposes only and can be Fully customised Call sales On 01952 608853 - Choice of Materials and Styles

## SQL11N-RH