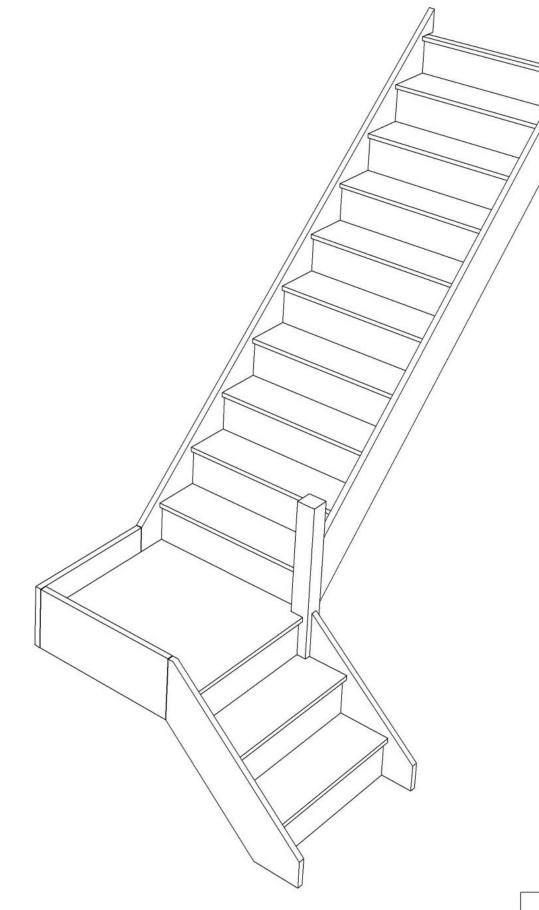

### 3308

| _    |   |   |   |   |     |   |    |    |    | _  |
|------|---|---|---|---|-----|---|----|----|----|----|
| (MA) | 4 | 5 | 6 | 7 | 858 | 9 | 10 | 11 | 12 | 18 |

Floor to floor height

Stair:S1QL10N-RH