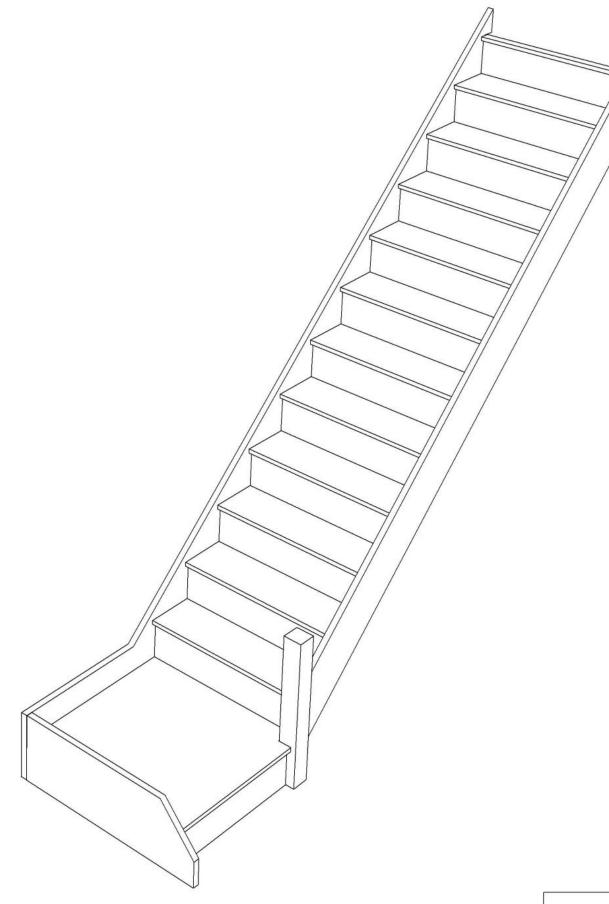

Back to Stairplan.com - Plans are for Guide Purposes only and can be Fully customised Call sales On 01952 608853 - Choice of Materials and Styles

Floor to floor height

Stair:SQL11N-RH

Back to Stairplan.com - Plans are for Guide Purposes only and can be Fully customised Call sales On 01952 608853 - Choice of Materials and Styles

## SQL11N-RH

### 3308

| _    |   |   |   |   |     |   |    |    |    | _  |
|------|---|---|---|---|-----|---|----|----|----|----|
| (MA) | 4 | 5 | 6 | 7 | 858 | 9 | 10 | 11 | 12 | 18 |

Floor to floor height

Stair:S1QL10N-RH