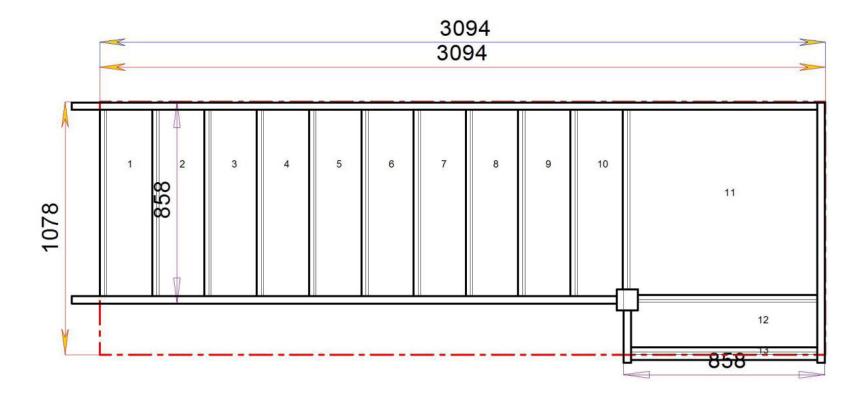

### 3308

| _    |   |   |   |   |     |   |    |    |    | _  |
|------|---|---|---|---|-----|---|----|----|----|----|
| (MA) | 4 | 5 | 6 | 7 | 858 | 9 | 10 | 11 | 12 | 18 |

Floor to floor height

Stair:S1QL10N-RH