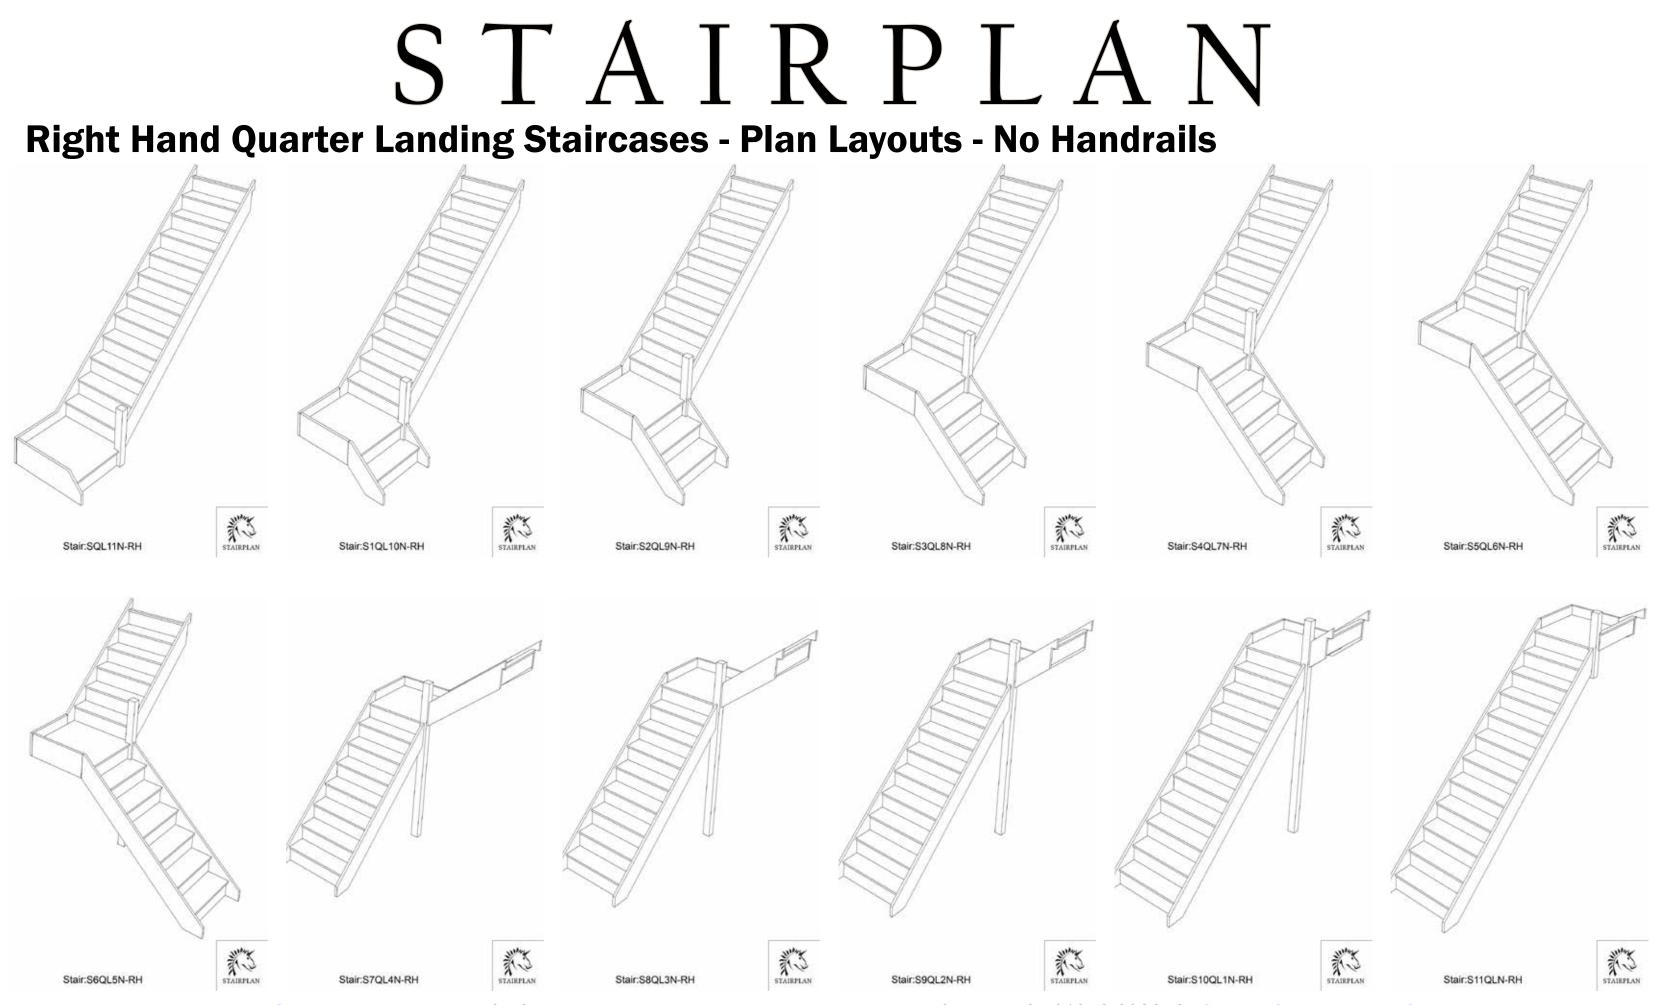

Back to Stairplan.com - Plans are for Guide Purposes only and can be Fully customised Call sales On 01952 608853 - Choice of Materials and Styles

Floor to floor height

Stair:SQL11N-RH

Back to Stairplan.com - Plans are for Guide Purposes only and can be Fully customised Call sales On 01952 608853 - Choice of Materials and Styles

## SQL11N-RH

### 3308

| _    |   |   |   |   |     |   |    |    |    | _  |
|------|---|---|---|---|-----|---|----|----|----|----|
| (MA) | 4 | 5 | 6 | 7 | 858 | 9 | 10 | 11 | 12 | 18 |

Floor to floor height

Stair:S1QL10N-RH