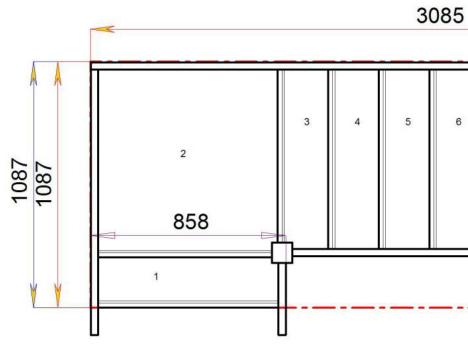

### 3308

| _    |   |   |   |   |     |   |    |    |    | _  |
|------|---|---|---|---|-----|---|----|----|----|----|
| (MA) | 4 | 5 | 6 | 7 | 858 | 9 | 10 | 11 | 12 | 18 |

Floor to floor height

Stair:S1QL10N-RH