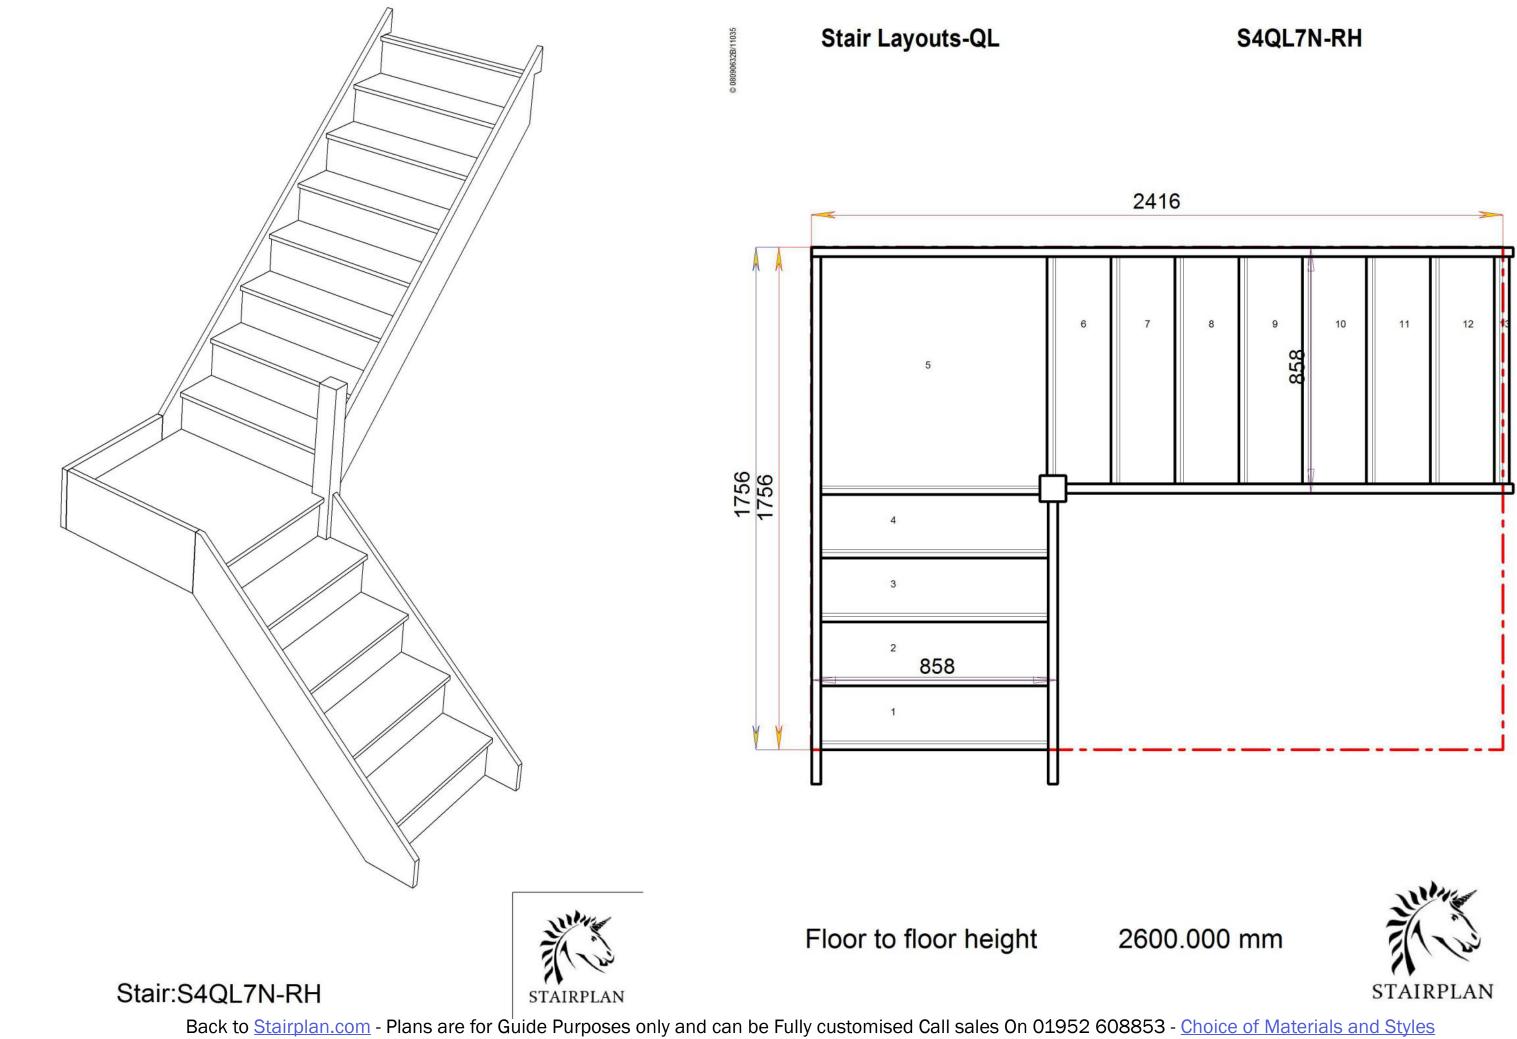

### S3QL8N-RH

2600.000 mm

STAIRPLAN

© 08090632B/11035

Stair:S7QL4N-RH

Back to Stairplan.com - Plans are for Guide Purposes only and can be Fully customised Call sales On 01952 608853 - Choice of Materials and Styles