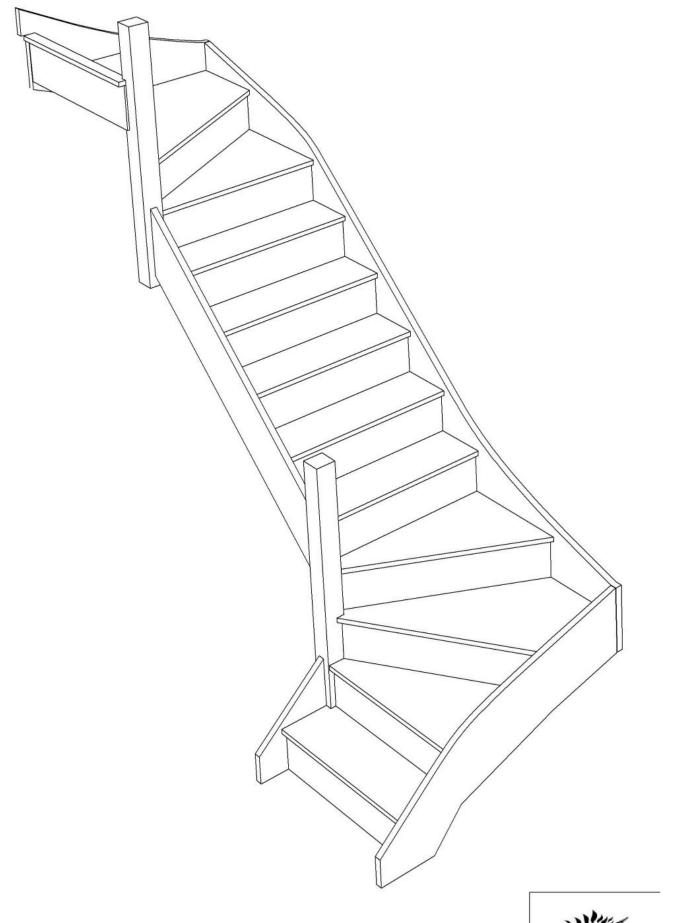

## STAIRPLAN

Left Hand Double Winder Staircases - Plan Layouts - No Handrails (3 Kite Winder)

## STAIRPLAN

Left Hand Double Winder Staircases - Plan Layouts - No Handrails (3 Kite Winder)

For a fully made to measure double winder staircase with layouts like these cantact us with the Plan reference number for a quotation.