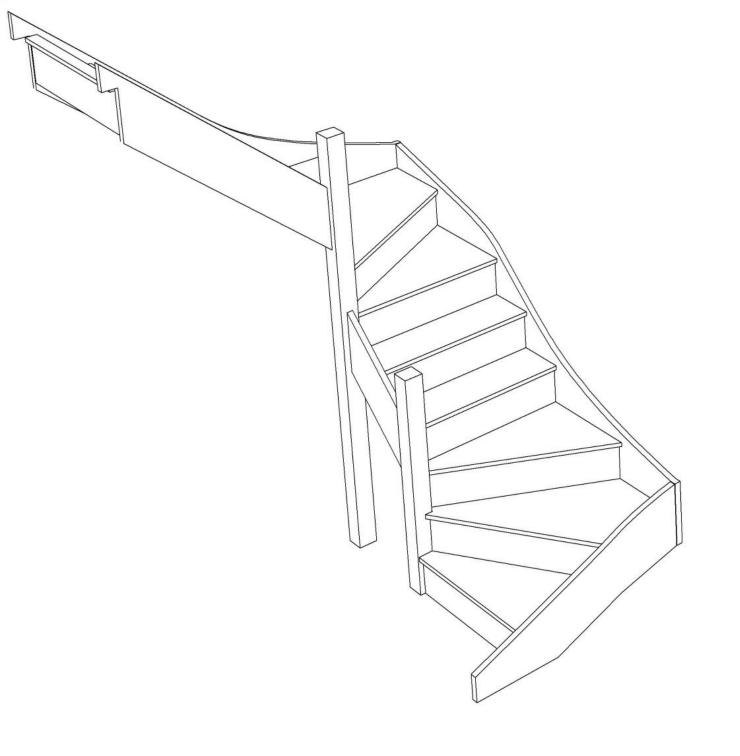

## STAIRPLAN

Left Hand Double Winder Staircases - Plan Layouts - No Handrails (3 Kite Winder)

For a fully made to measure double winder staircase with layouts like these cantact us with the Plan reference number for a quotation.

We need to know which material specification you would like quoting in from our <u>model range</u> also.

sales@stairplan.com 01952 608853

2600.000 mm

2600.000 mm

Stair:SW35W31N-LH

2600.000 mm

2600.000 mm

2600.000 mm