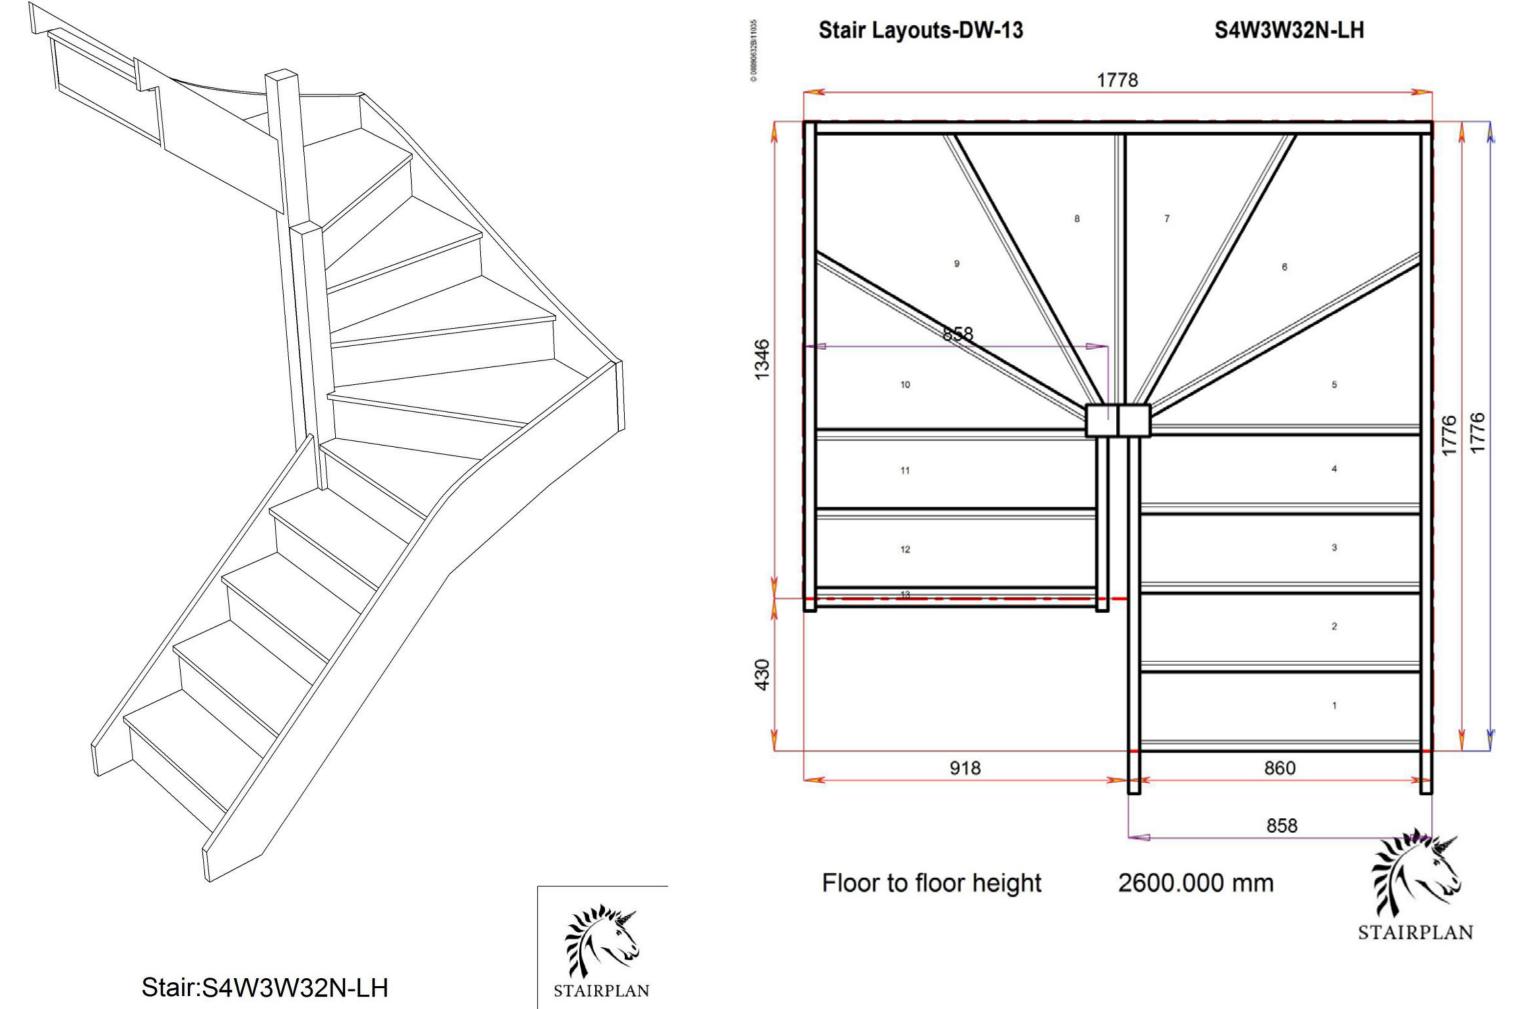

## STAIRPLAN

Left Hand Double Winder Staircases - Plan Layouts - No Handrails (3 Kite Winder)

For a fully made to measure double winder staircase with layouts like these cantact us with the Plan reference number for a quotation.

We need to know which material specification you would like quoting in from our <u>model range</u> also.

sales@stairplan.com 01952 608853

2600.000 mm

2600.000 mm

Stair:SW35W31N-LH

2600.000 mm

2600.000 mm

2600.000 mm