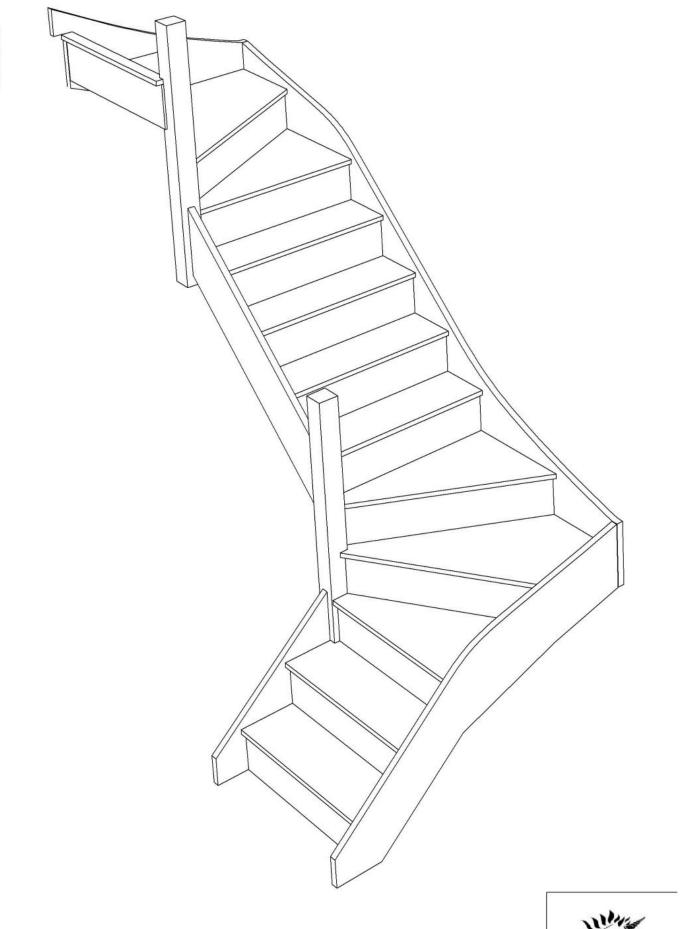

## STAIRPLAN

Left Hand Double Winder Staircases - Plan Layouts - No Handrails (3 Kite Winder)

sales@stairplan.com 01952 608853

like quoting in from our model range also.

## STAIRPLAN

Left Hand Double Winder Staircases - Plan Layouts - No Handrails (3 Kite Winder)

For a fully made to measure double winder staircase with layouts like these cantact us with the Plan reference number for a quotation.