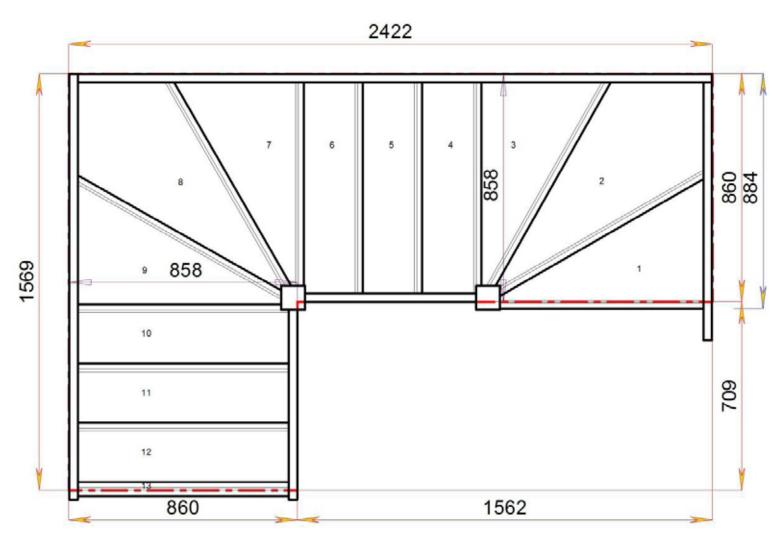

## STAIRPLAN

Left Hand Double Winder Staircases - Plan Layouts - No Handrails (3 Kite Winder)



## STAIRPLAN

Left Hand Double Winder Staircases - Plan Layouts - No Handrails (3 Kite Winder)



sales@stairplan.com 01952 608853

like quoting in from our model range also.



## STAIRPLAN

Left Hand Double Winder Staircases - Plan Layouts - No Handrails (3 Kite Winder)





For a fully made to measure double winder staircase with layouts like these cantact us with the Plan reference number for a quotation.

We need to know which material specification you would like quoting in from our <u>model range</u> also.

sales@stairplan.com 01952 608853









2600.000 mm









2600.000 mm



Stair:SW35W31N-LH







2600.000 mm











2600.000 mm









2600.000 mm









2600.000 mm



Stair:SW31W35N-LH







Stair:S1W3W35N-RH







2600.000 mm











2600.000 mm









2600.000 mm



Stair:S1W33W32N-LH





2600.000 mm



Stair:S1W34W31N-LH





2600.000 mm



Stair:S1W35W3N-LH



2600.000 mm











2600.000 mm



Stair:S2W32W32N-LH





2600.000 mm



Stair:S2W33W31N-LH





2600.000 mm



Stair:S2W34W3N-LH



2600.000 mm



Stair:S3W32W31N-LH





2600.000 mm



Stair:S3W33W3N-LH







2600.000 mm



Stair:S4W32W3N-LH