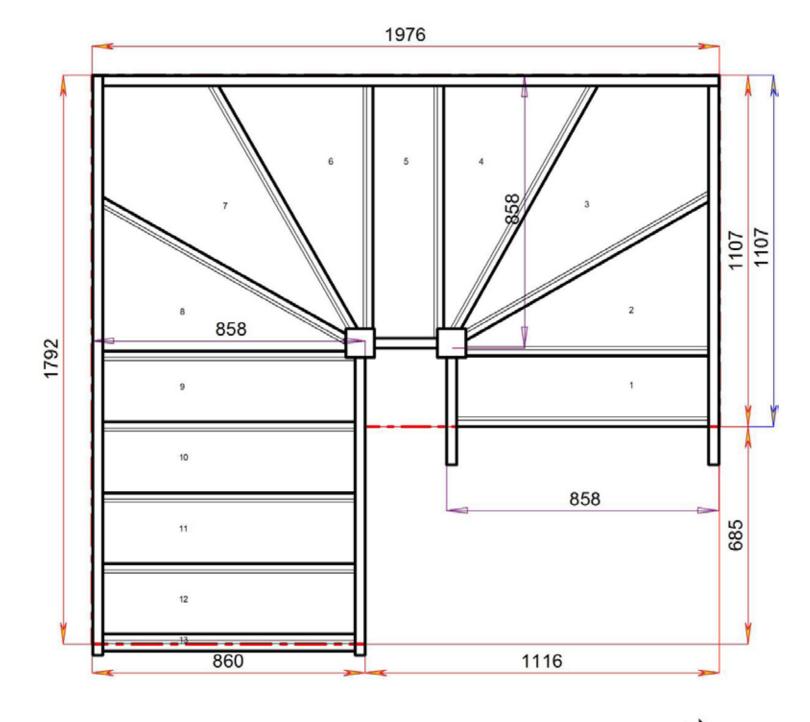

## STAIRPLAN

Left Hand Double Winder Staircases - Plan Layouts - No Handrails (3 Kite Winder)

## STAIRPLAN

Left Hand Double Winder Staircases - Plan Layouts - No Handrails (3 Kite Winder)

For a fully made to measure double winder staircase with layouts like these cantact us with the Plan reference number for a quotation.

Stair:S1W34W31N-LH

2600.000 mm

Stair:S1W35W3N-LH

2600.000 mm

2600.000 mm

Stair:S2W32W32N-LH

2600.000 mm

Stair:S2W33W31N-LH