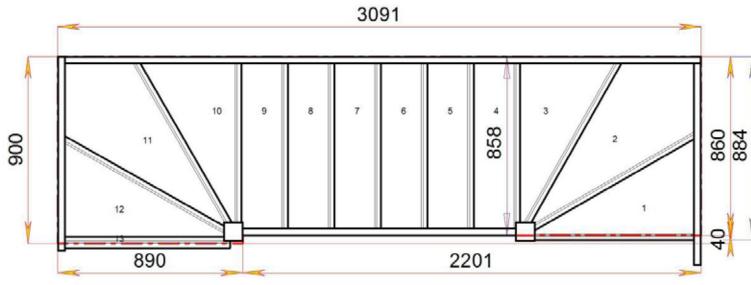

We need to know which material specification you would like quoting in from our <u>model range</u> also.

sales@stairplan.com 01952 608853

2600.000 mm

2600.000 mm

Stair:SW35W31N-LH

2600.000 mm

2600.000 mm

2600.000 mm