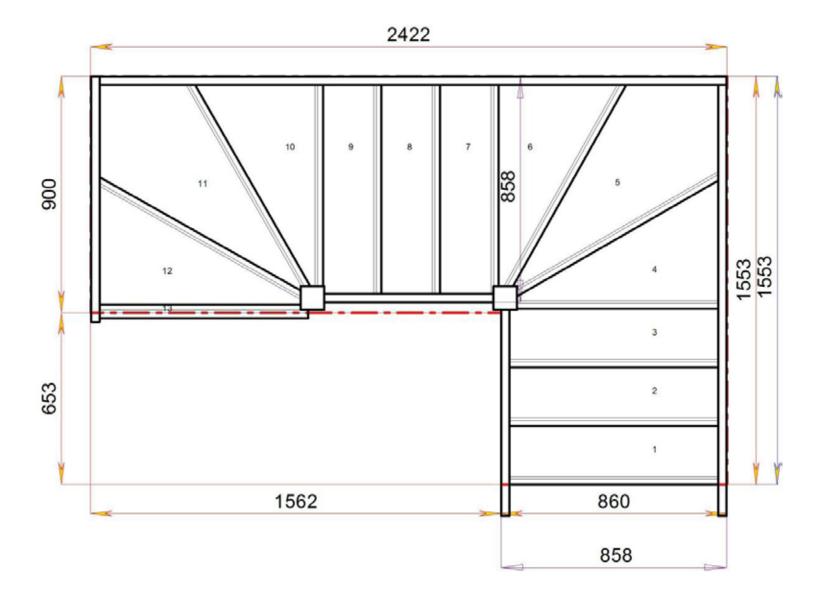

## STAIRPLAN

Left Hand Double Winder Staircases - Plan Layouts - No Handrails (3 Kite Winder)

For a fully made to measure double winder staircase with layouts like these cantact us with the Plan reference number for a quotation.

We need to know which material specification you would like quoting in from our <u>model range</u> also.

sales@stairplan.com 01952 608853

2600.000 mm

2600.000 mm

Stair:SW35W31N-LH

2600.000 mm

2600.000 mm

2600.000 mm