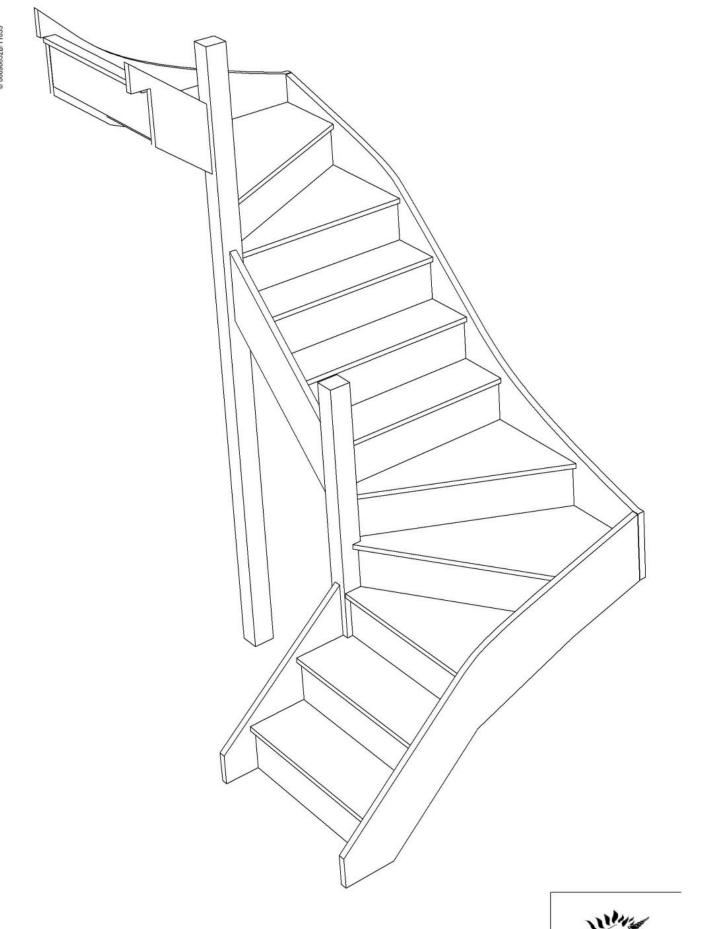

## STAIRPLAN

Left Hand Double Winder Staircases - Plan Layouts - No Handrails (3 Kite Winder)

## STAIRPLAN

Left Hand Double Winder Staircases - Plan Layouts - No Handrails (3 Kite Winder)

For a fully made to measure double winder staircase with layouts like these cantact us with the Plan reference number for a quotation.