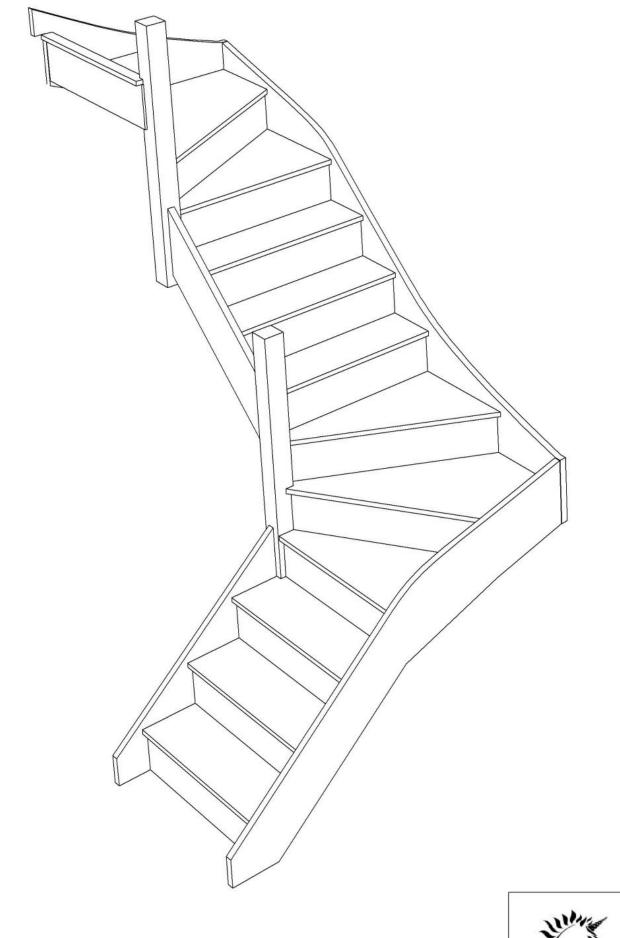

## STAIRPLAN

Left Hand Double Winder Staircases - Plan Layouts - No Handrails (3 Kite Winder)

For a fully made to measure double winder staircase with layouts like these cantact us with the Plan reference number for a quotation.

We need to know which material specification you would like quoting in from our <u>model range</u> also.

sales@stairplan.com 01952 608853

2600.000 mm

2600.000 mm

Stair:SW35W31N-LH

2600.000 mm

2600.000 mm

2600.000 mm