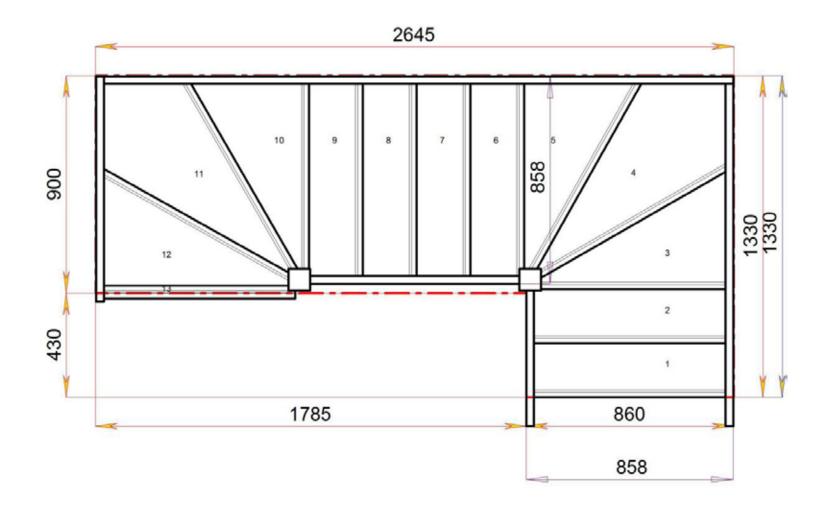

## STAIRPLAN

Left Hand Double Winder Staircases - Plan Layouts - No Handrails (3 Kite Winder)

sales@stairplan.com 01952 608853

like quoting in from our model range also.

## STAIRPLAN

Left Hand Double Winder Staircases - Plan Layouts - No Handrails (3 Kite Winder)

For a fully made to measure double winder staircase with layouts like these cantact us with the Plan reference number for a quotation.