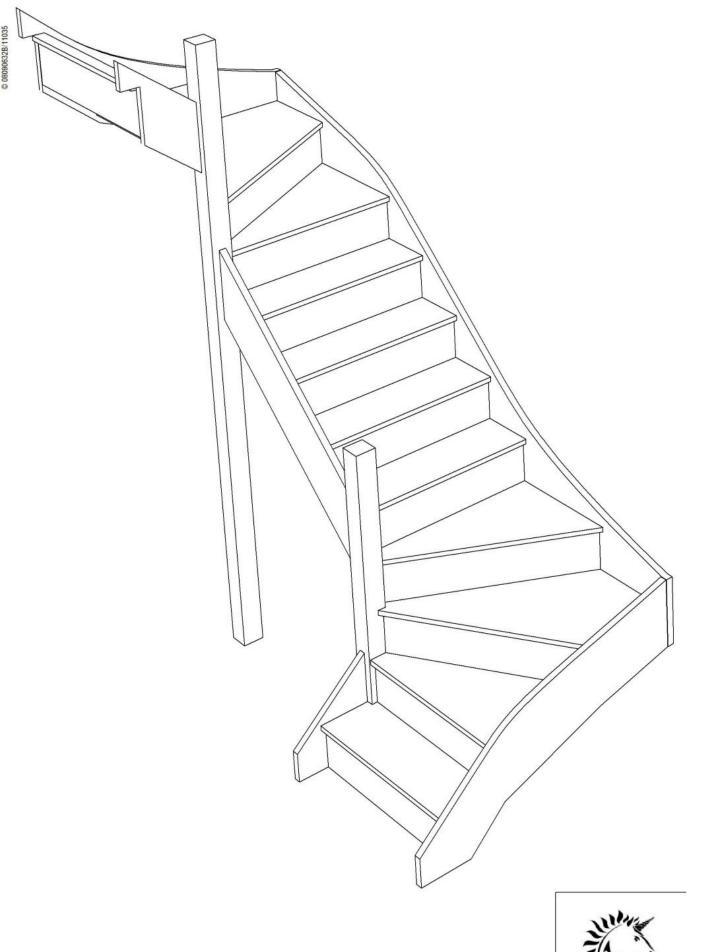

## STAIRPLAN

Left Hand Double Winder Staircases - Plan Layouts - No Handrails (3 Kite Winder)

## STAIRPLAN

Left Hand Double Winder Staircases - Plan Layouts - No Handrails (3 Kite Winder)

For a fully made to measure double winder staircase with layouts like these cantact us with the Plan reference number for a quotation.