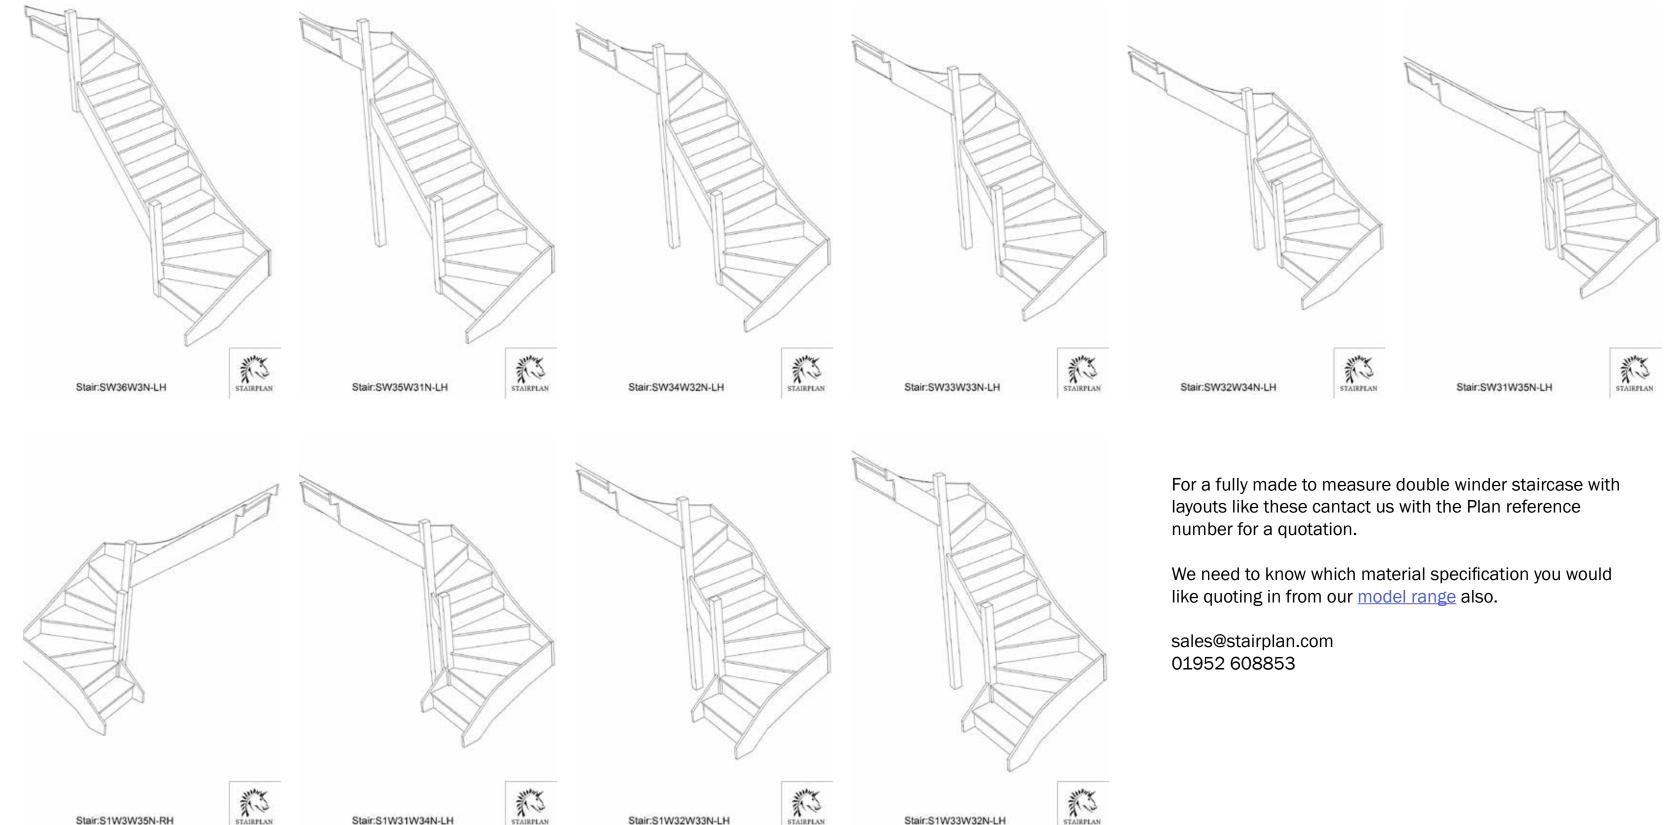

## STAIRPLAN

Left Hand Double Winder Staircases - Plan Layouts - No Handrails (3 Kite Winder)

## STAIRPLAN

Left Hand Double Winder Staircases - Plan Layouts - No Handrails (3 Kite Winder)

For a fully made to measure double winder staircase with layouts like these cantact us with the Plan reference number for a quotation.

We need to know which material specification you would like quoting in from our <u>model range</u> also.

sales@stairplan.com 01952 608853

2600.000 mm

2600.000 mm

Stair:SW35W31N-LH

2600.000 mm

2600.000 mm

2600.000 mm