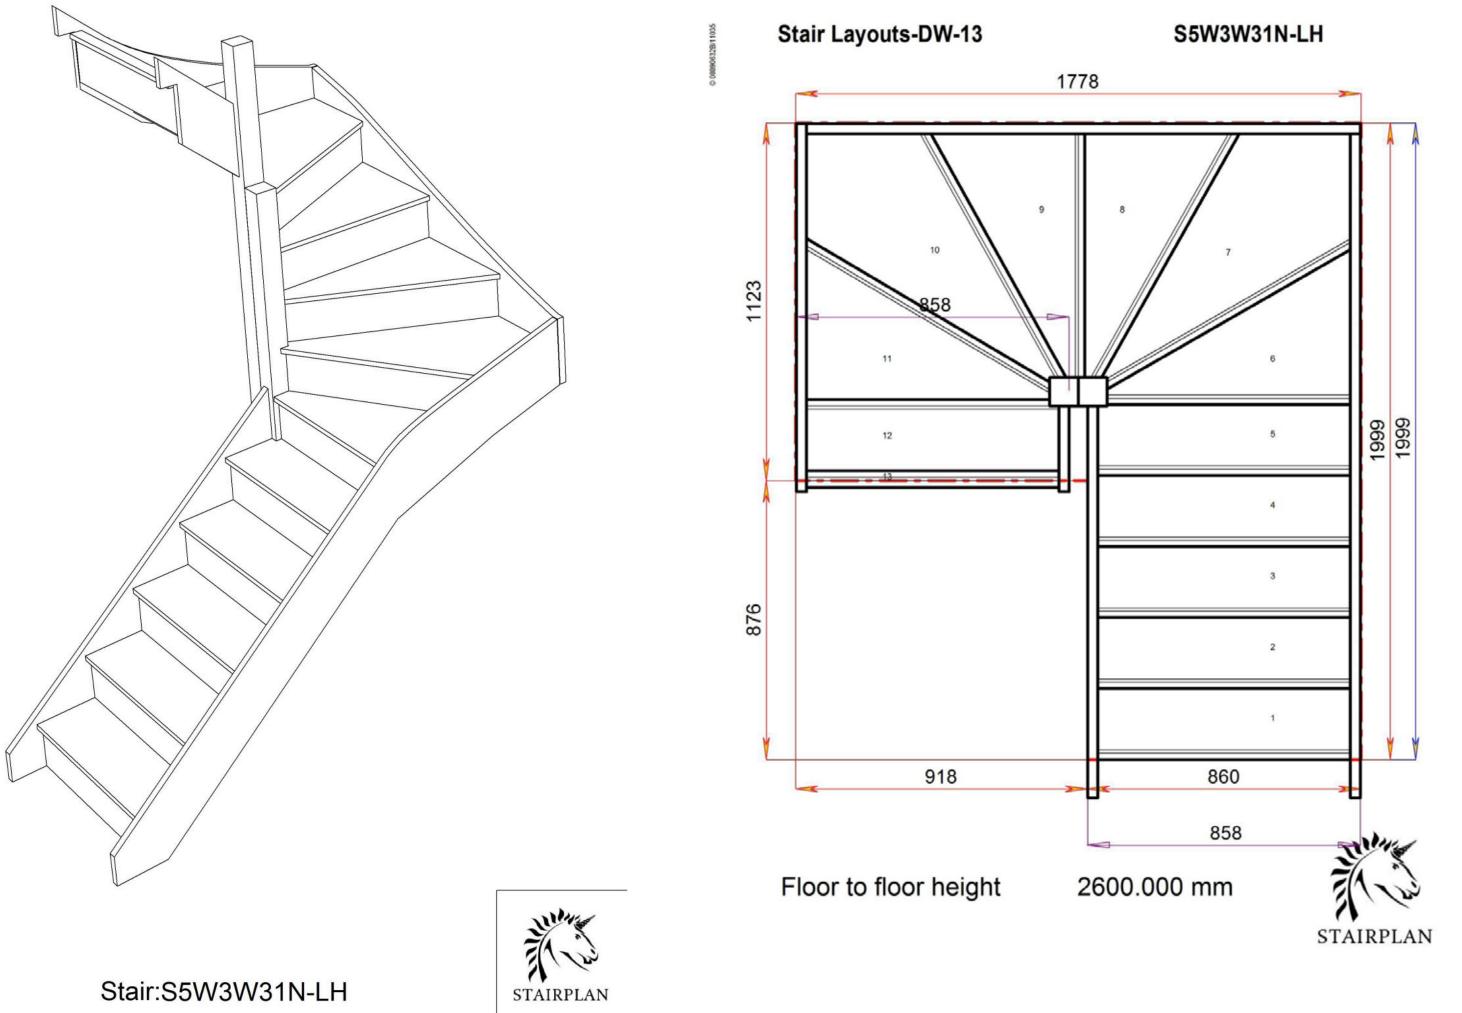

## STAIRPLAN

Left Hand Double Winder Staircases - Plan Layouts - No Handrails (3 Kite Winder)

## STAIRPLAN

Left Hand Double Winder Staircases - Plan Layouts - No Handrails (3 Kite Winder)

sales@stairplan.com 01952 608853

like quoting in from our model range also.

## STAIRPLAN

Left Hand Double Winder Staircases - Plan Layouts - No Handrails (3 Kite Winder)

For a fully made to measure double winder staircase with layouts like these cantact us with the Plan reference number for a quotation.

We need to know which material specification you would like quoting in from our <u>model range</u> also.

sales@stairplan.com 01952 608853

2600.000 mm

2600.000 mm

Stair:SW35W31N-LH

2600.000 mm

2600.000 mm

2600.000 mm