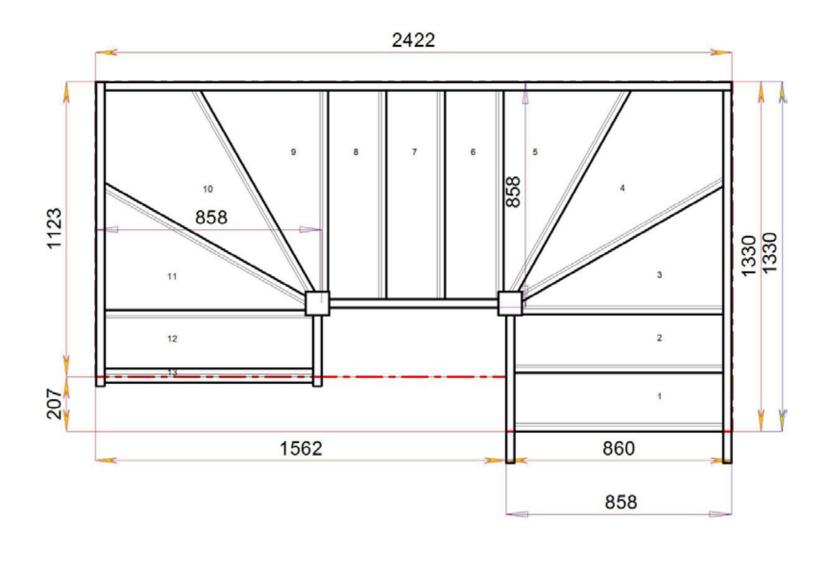

## STAIRPLAN

Left Hand Double Winder Staircases - Plan Layouts - No Handrails (3 Kite Winder)

## STAIRPLAN

Left Hand Double Winder Staircases - Plan Layouts - No Handrails (3 Kite Winder)

For a fully made to measure double winder staircase with layouts like these cantact us with the Plan reference number for a quotation.