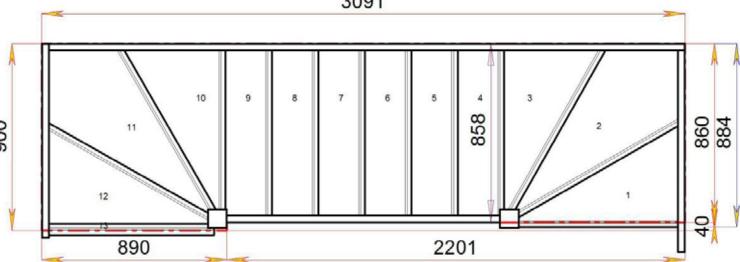

We need to know which material specification you would like quoting in from our <u>model range</u> also.

sales@stairplan.com 01952 608853

2600.000 mm

2600.000 mm

Stair:SW35W31N-LH

2600.000 mm

2600.000 mm

2600.000 mm