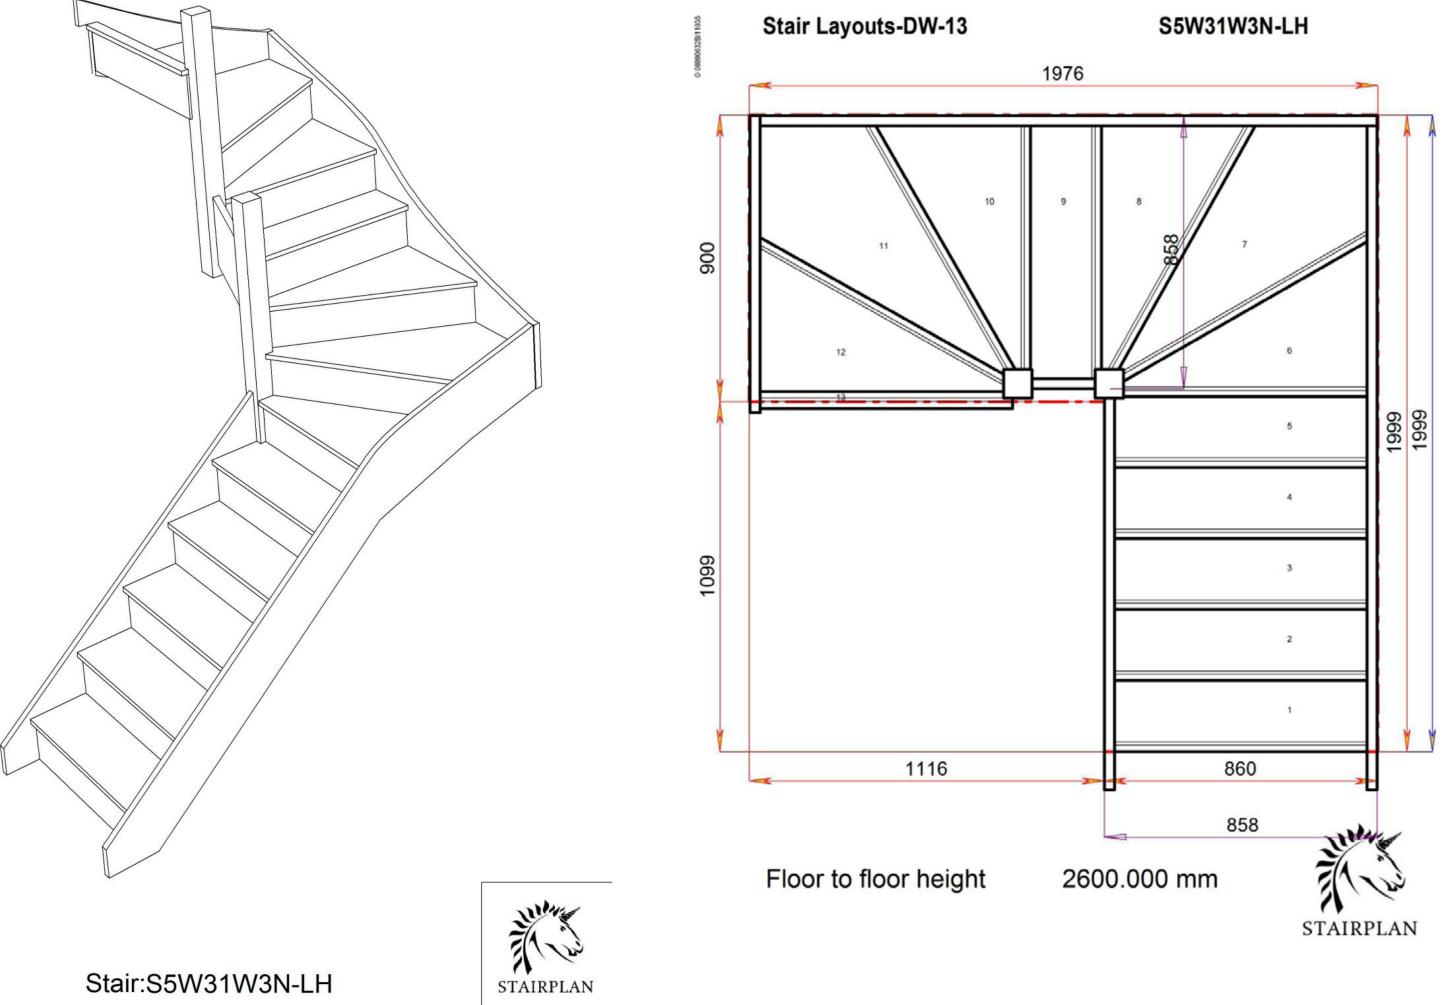

## STAIRPLAN

Left Hand Double Winder Staircases - Plan Layouts - No Handrails (3 Kite Winder)

## STAIRPLAN

Left Hand Double Winder Staircases - Plan Layouts - No Handrails (3 Kite Winder)

sales@stairplan.com 01952 608853

like quoting in from our model range also.

## STAIRPLAN

Left Hand Double Winder Staircases - Plan Layouts - No Handrails (3 Kite Winder)

For a fully made to measure double winder staircase with layouts like these cantact us with the Plan reference number for a quotation.

We need to know which material specification you would like quoting in from our <u>model range</u> also.

sales@stairplan.com 01952 608853

2600.000 mm

2600.000 mm

Stair:SW35W31N-LH

2600.000 mm

2600.000 mm

2600.000 mm