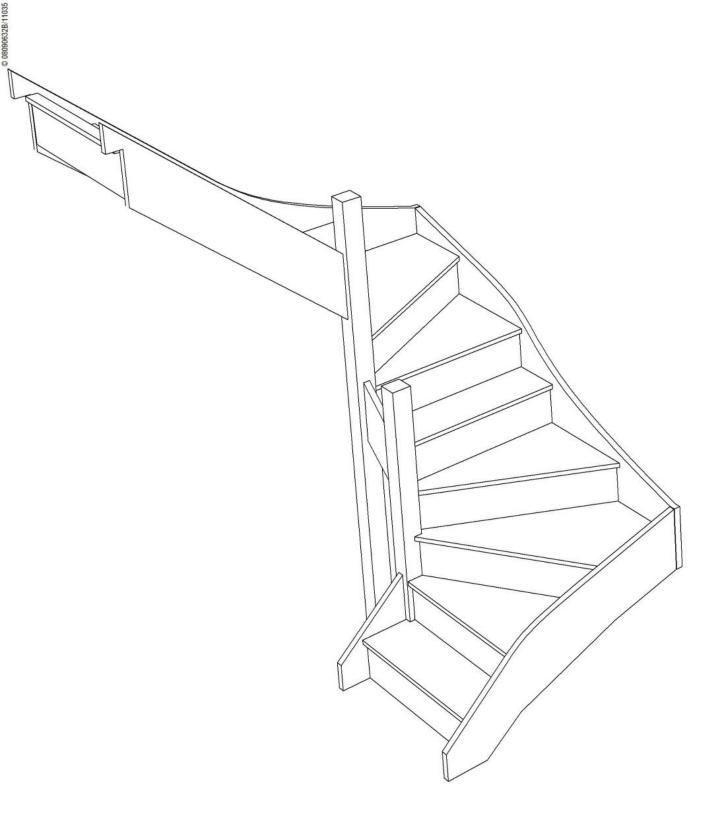

## STAIRPLAN

Left Hand Double Winder Staircases - Plan Layouts - No Handrails (3 Kite Winder)

## STAIRPLAN

Left Hand Double Winder Staircases - Plan Layouts - No Handrails (3 Kite Winder)

For a fully made to measure double winder staircase with layouts like these cantact us with the Plan reference number for a quotation.