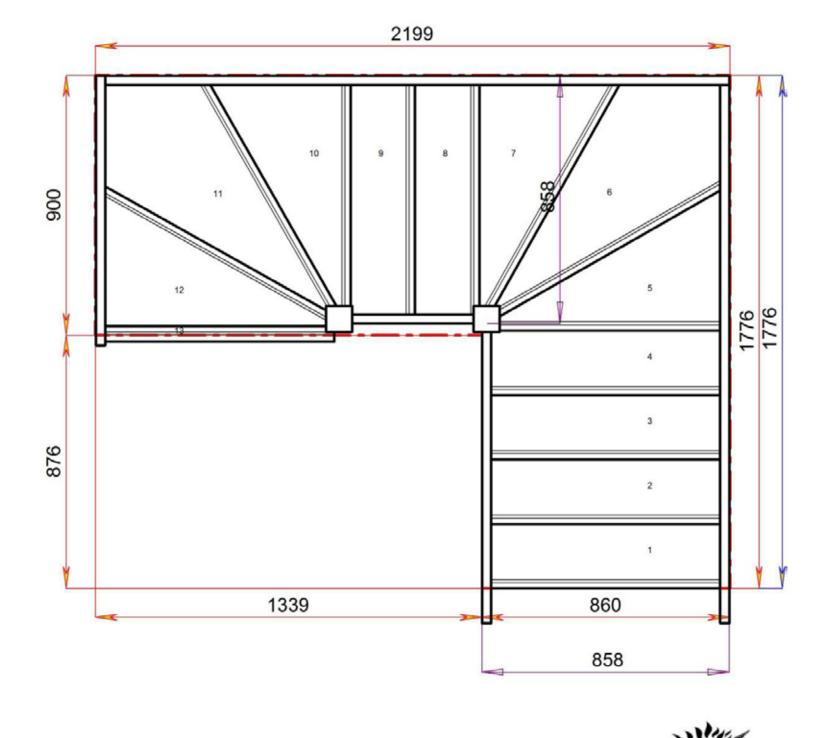

## STAIRPLAN

Left Hand Double Winder Staircases - Plan Layouts - No Handrails (3 Kite Winder)

For a fully made to measure double winder staircase with layouts like these cantact us with the Plan reference number for a quotation.

We need to know which material specification you would like quoting in from our <u>model range</u> also.

sales@stairplan.com 01952 608853

2600.000 mm

2600.000 mm

Stair:SW35W31N-LH

2600.000 mm

2600.000 mm

2600.000 mm