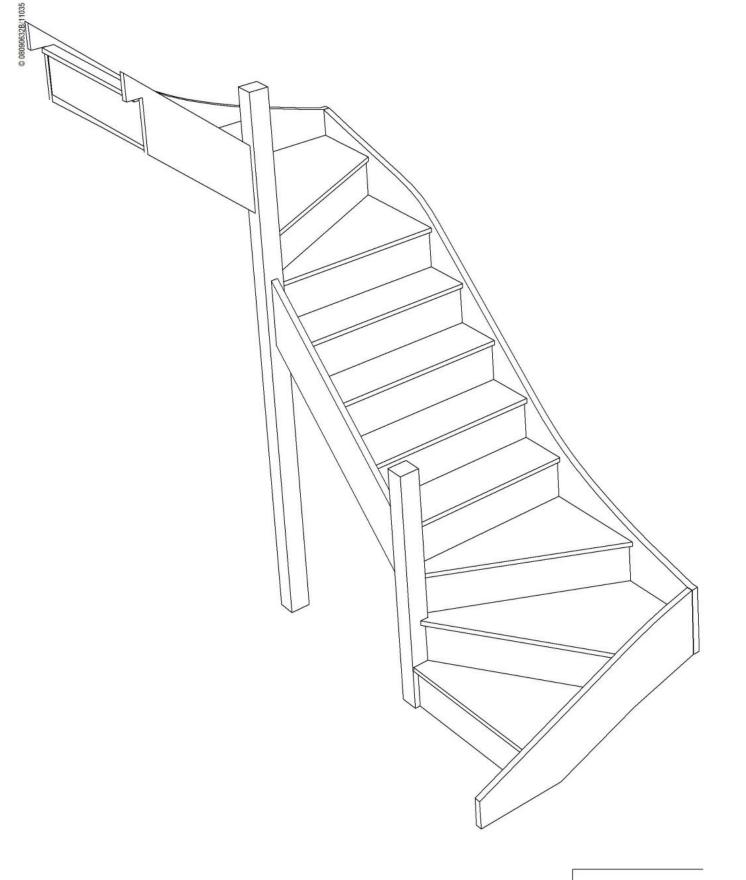

## STAIRPLAN

Left Hand Double Winder Staircases - Plan Layouts - No Handrails (3 Kite Winder)

For a fully made to measure double winder staircase with layouts like these cantact us with the Plan reference number for a quotation.

We need to know which material specification you would like quoting in from our <u>model range</u> also.

sales@stairplan.com 01952 608853

2600.000 mm

2600.000 mm

Stair:SW35W31N-LH

2600.000 mm

2600.000 mm

2600.000 mm