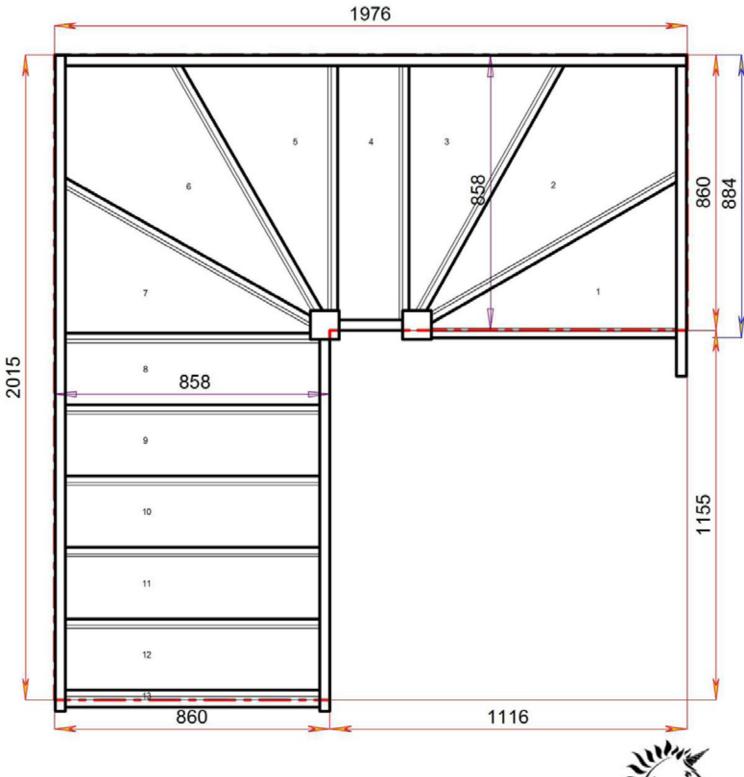

We need to know which material specification you would like quoting in from our <u>model range</u> also.

sales@stairplan.com 01952 608853

2600.000 mm

2600.000 mm

Stair:SW35W31N-LH

2600.000 mm

2600.000 mm

2600.000 mm