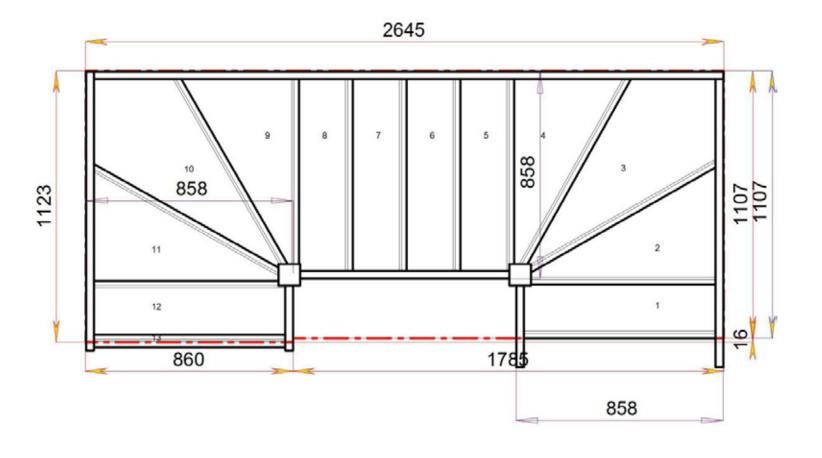

## STAIRPLAN

Left Hand Double Winder Staircases - Plan Layouts - No Handrails (3 Kite Winder)

## STAIRPLAN

Left Hand Double Winder Staircases - Plan Layouts - No Handrails (3 Kite Winder)

For a fully made to measure double winder staircase with layouts like these cantact us with the Plan reference number for a quotation.