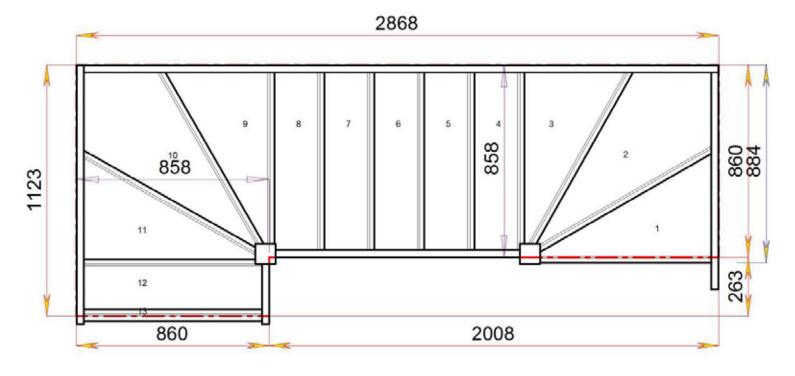

## STAIRPLAN

Left Hand Double Winder Staircases - Plan Layouts - No Handrails (3 Kite Winder)

For a fully made to measure double winder staircase with layouts like these cantact us with the Plan reference number for a quotation.

We need to know which material specification you would like quoting in from our <u>model range</u> also.

sales@stairplan.com 01952 608853

2600.000 mm

2600.000 mm

Stair:SW35W31N-LH

2600.000 mm

2600.000 mm

2600.000 mm