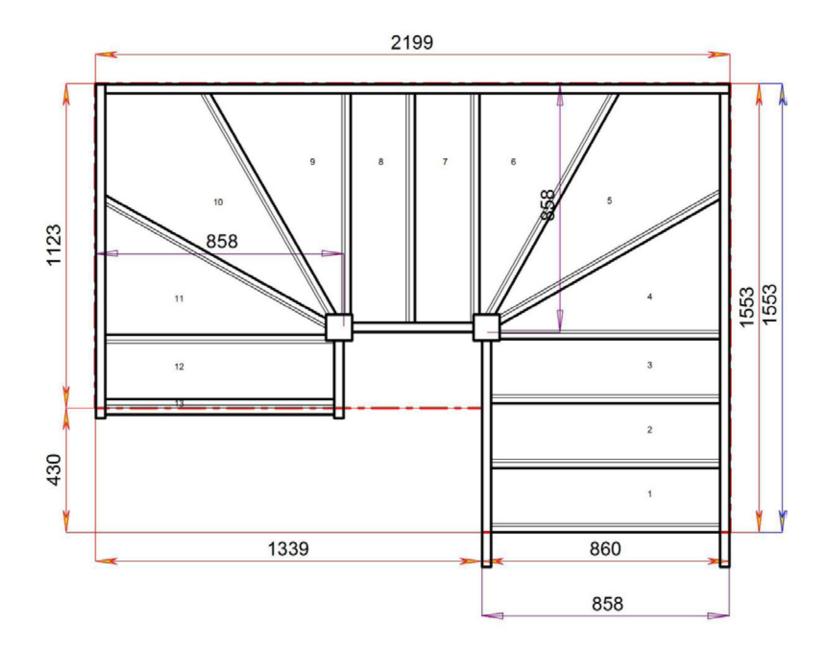

## STAIRPLAN

Left Hand Double Winder Staircases - Plan Layouts - No Handrails (3 Kite Winder)

## STAIRPLAN

Left Hand Double Winder Staircases - Plan Layouts - No Handrails (3 Kite Winder)

sales@stairplan.com 01952 608853

like quoting in from our model range also.

## STAIRPLAN

Left Hand Double Winder Staircases - Plan Layouts - No Handrails (3 Kite Winder)

For a fully made to measure double winder staircase with layouts like these cantact us with the Plan reference number for a quotation.