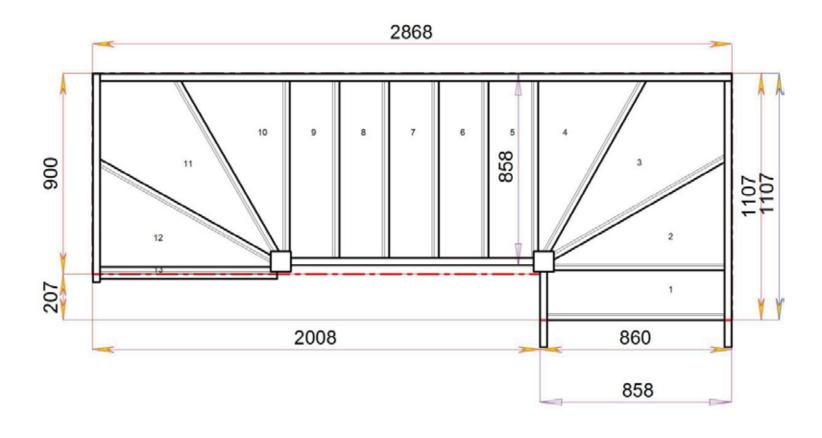

## STAIRPLAN

Left Hand Double Winder Staircases - Plan Layouts - No Handrails (3 Kite Winder)

For a fully made to measure double winder staircase with layouts like these cantact us with the Plan reference number for a quotation.

We need to know which material specification you would like quoting in from our <u>model range</u> also.

sales@stairplan.com 01952 608853

2600.000 mm

2600.000 mm

Stair:SW35W31N-LH

2600.000 mm

2600.000 mm

2600.000 mm