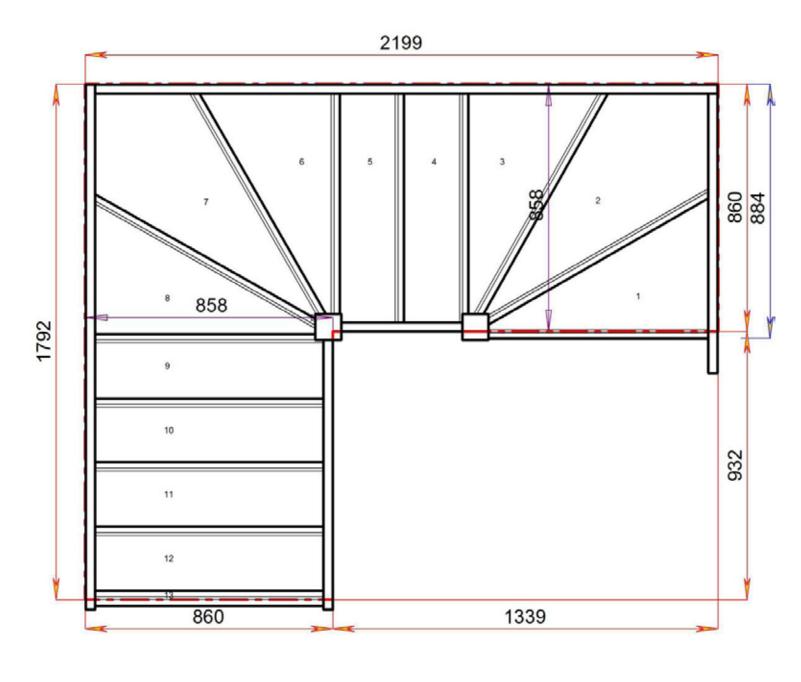

## STAIRPLAN

Left Hand Double Winder Staircases - Plan Layouts - No Handrails (3 Kite Winder)

For a fully made to measure double winder staircase with layouts like these cantact us with the Plan reference number for a quotation.

We need to know which material specification you would like quoting in from our <u>model range</u> also.

sales@stairplan.com 01952 608853

2600.000 mm

2600.000 mm

Stair:SW35W31N-LH

2600.000 mm

2600.000 mm

2600.000 mm