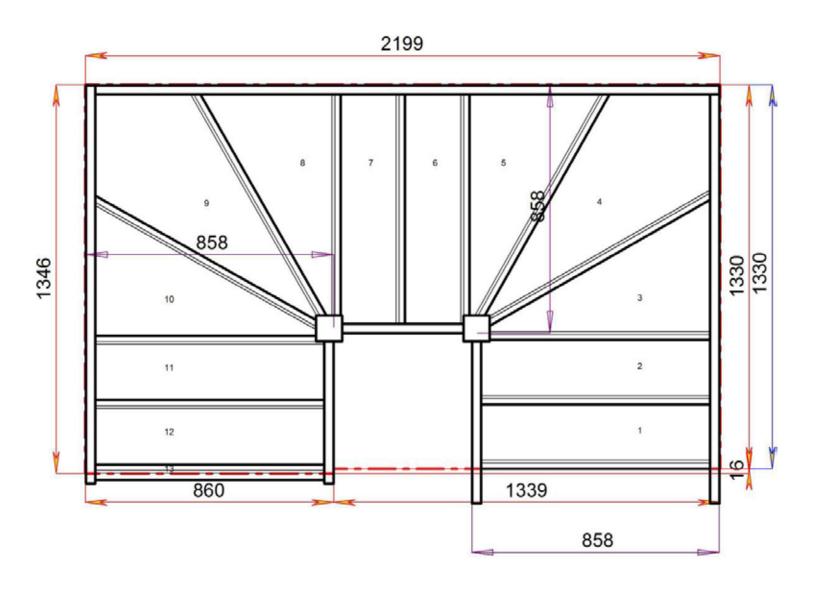

## STAIRPLAN

Left Hand Double Winder Staircases - Plan Layouts - No Handrails (3 Kite Winder)

For a fully made to measure double winder staircase with layouts like these cantact us with the Plan reference number for a quotation.

We need to know which material specification you would like quoting in from our <u>model range</u> also.

sales@stairplan.com 01952 608853

2600.000 mm

2600.000 mm

Stair:SW35W31N-LH

2600.000 mm

2600.000 mm

2600.000 mm