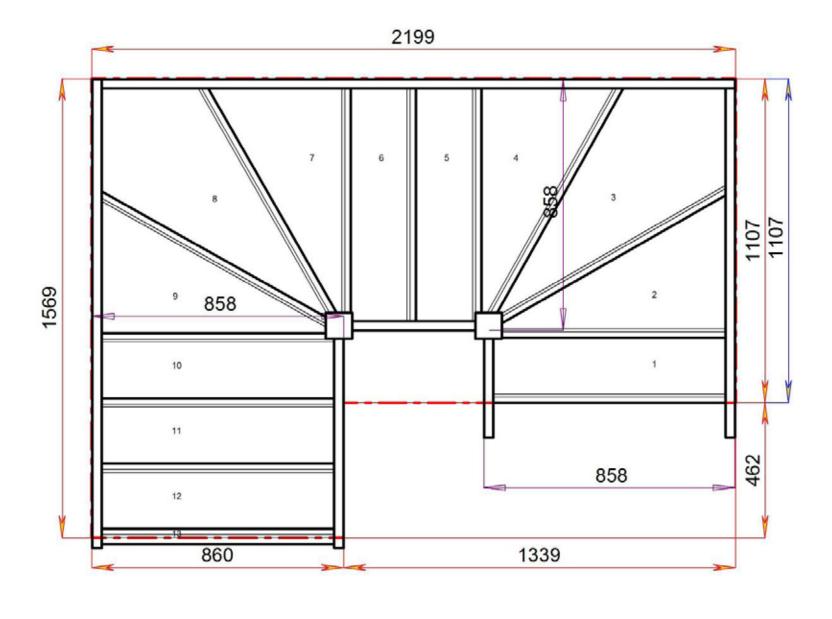

## STAIRPLAN

Left Hand Double Winder Staircases - Plan Layouts - No Handrails (3 Kite Winder)

For a fully made to measure double winder staircase with layouts like these cantact us with the Plan reference number for a quotation.

We need to know which material specification you would like quoting in from our <u>model range</u> also.

sales@stairplan.com 01952 608853

2600.000 mm

2600.000 mm

Stair:SW35W31N-LH

2600.000 mm

2600.000 mm

2600.000 mm