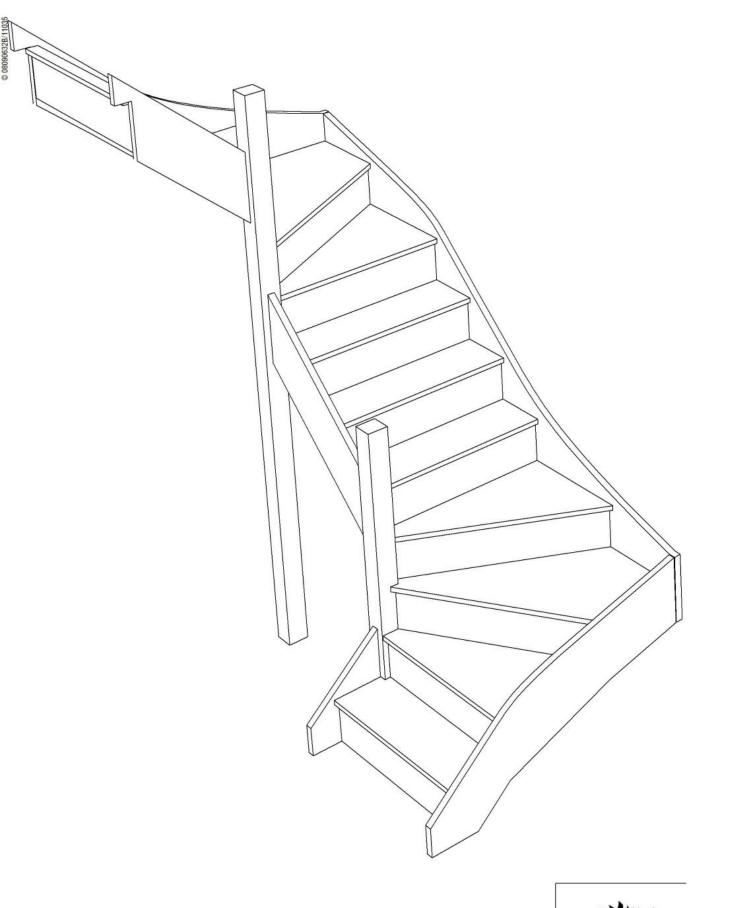

## STAIRPLAN

Left Hand Double Winder Staircases - Plan Layouts - No Handrails (3 Kite Winder)

For a fully made to measure double winder staircase with layouts like these cantact us with the Plan reference number for a quotation.