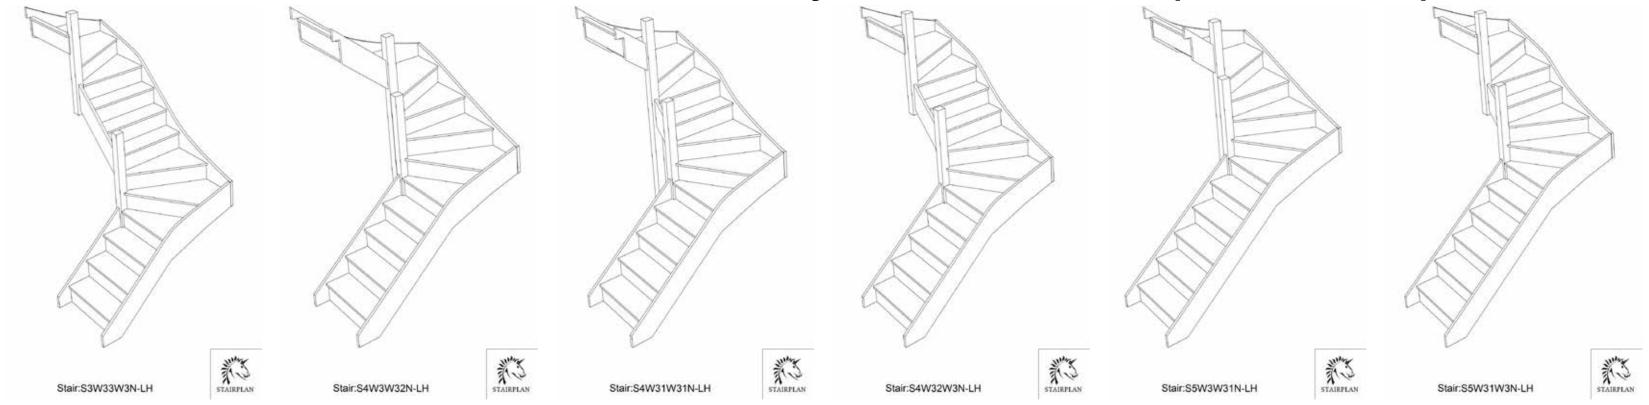

## STAIRPLAN

Left Hand Double Winder Staircases - Plan Layouts - No Handrails (3 Kite Winder)

## STAIRPLAN

Left Hand Double Winder Staircases - Plan Layouts - No Handrails (3 Kite Winder)

For a fully made to measure double winder staircase with layouts like these cantact us with the Plan reference number for a quotation.

We need to know which material specification you would like quoting in from our <u>model range</u> also.

sales@stairplan.com 01952 608853

2600.000 mm

2600.000 mm

Stair:SW35W31N-LH

2600.000 mm

2600.000 mm

2600.000 mm