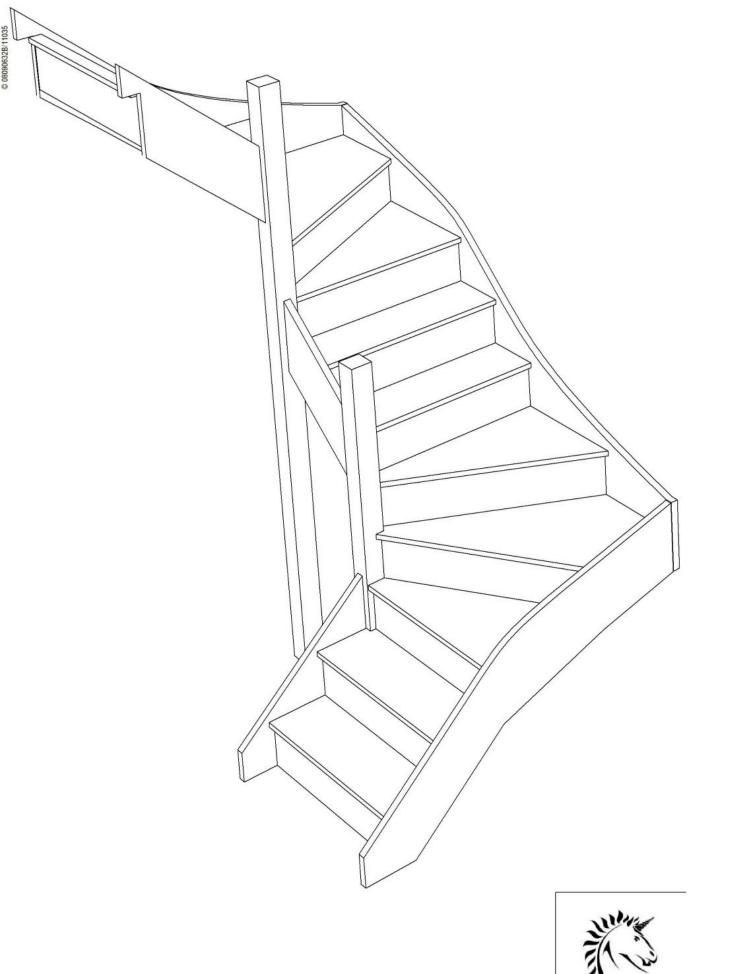

## STAIRPLAN

Left Hand Double Winder Staircases - Plan Layouts - No Handrails (3 Kite Winder)

For a fully made to measure double winder staircase with layouts like these cantact us with the Plan reference number for a quotation.

We need to know which material specification you would like quoting in from our <u>model range</u> also.

sales@stairplan.com 01952 608853

2600.000 mm

2600.000 mm

Stair:SW35W31N-LH

2600.000 mm

2600.000 mm

2600.000 mm