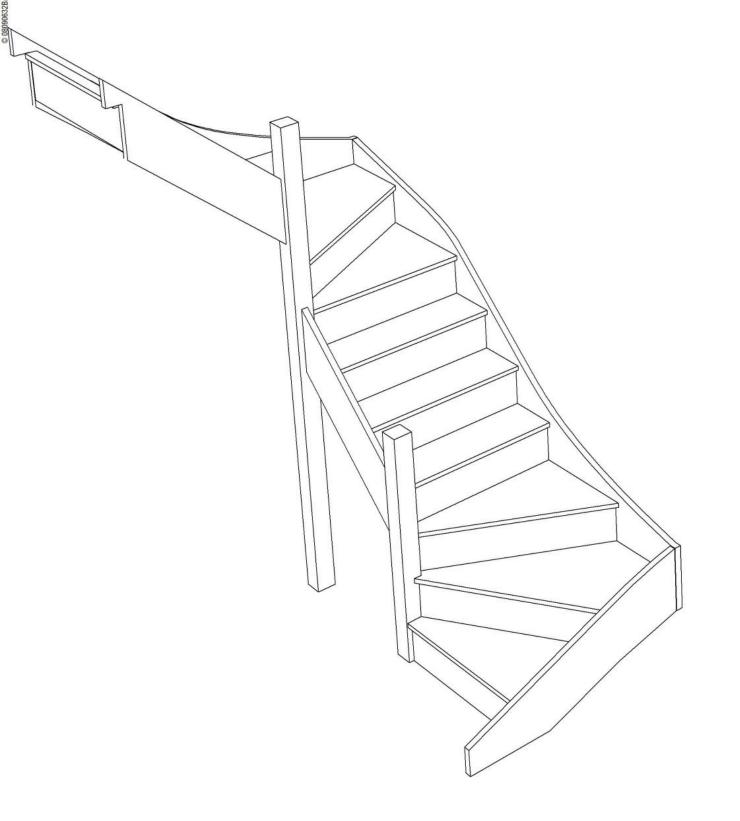

## STAIRPLAN

Left Hand Double Winder Staircases - Plan Layouts - No Handrails (3 Kite Winder)



## STAIRPLAN

Left Hand Double Winder Staircases - Plan Layouts - No Handrails (3 Kite Winder)



sales@stairplan.com 01952 608853

like quoting in from our model range also.



## STAIRPLAN

Left Hand Double Winder Staircases - Plan Layouts - No Handrails (3 Kite Winder)





For a fully made to measure double winder staircase with layouts like these cantact us with the Plan reference number for a quotation.

We need to know which material specification you would like quoting in from our <u>model range</u> also.

sales@stairplan.com 01952 608853









2600.000 mm









2600.000 mm



Stair:SW35W31N-LH







2600.000 mm











2600.000 mm









2600.000 mm









2600.000 mm



Stair:SW31W35N-LH







Stair:S1W3W35N-RH







2600.000 mm











2600.000 mm









2600.000 mm



Stair:S1W33W32N-LH





2600.000 mm



Stair:S1W34W31N-LH





2600.000 mm



Stair:S1W35W3N-LH



2600.000 mm











2600.000 mm



Stair:S2W32W32N-LH





2600.000 mm



Stair:S2W33W31N-LH





2600.000 mm



Stair:S2W34W3N-LH



2600.000 mm



Stair:S3W32W31N-LH





2600.000 mm



Stair:S3W33W3N-LH







2600.000 mm



Stair:S4W32W3N-LH