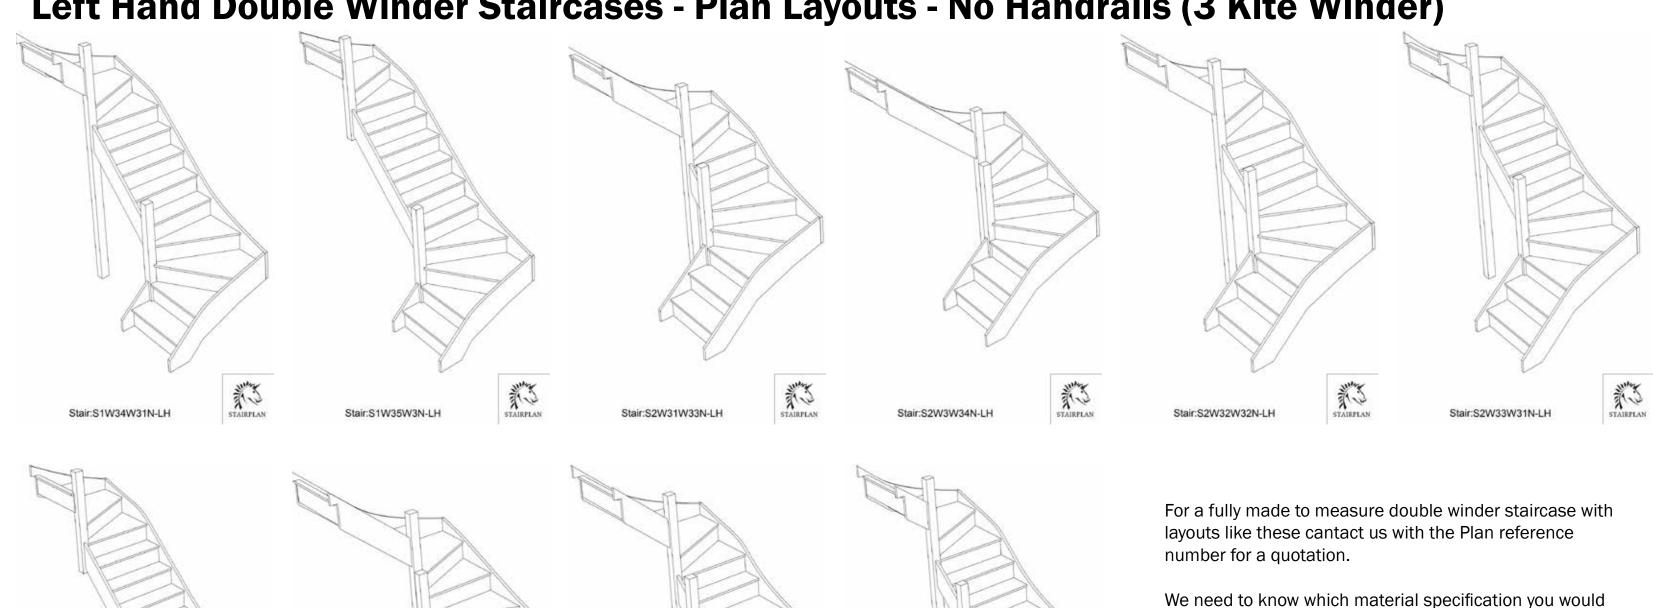

## STAIRPLAN

Left Hand Double Winder Staircases - Plan Layouts - No Handrails (3 Kite Winder)

## STAIRPLAN

Left Hand Double Winder Staircases - Plan Layouts - No Handrails (3 Kite Winder)

For a fully made to measure double winder staircase with layouts like these cantact us with the Plan reference number for a quotation.

We need to know which material specification you would like quoting in from our <u>model range</u> also.

sales@stairplan.com 01952 608853

2600.000 mm

2600.000 mm

Stair:SW35W31N-LH

2600.000 mm

2600.000 mm

2600.000 mm