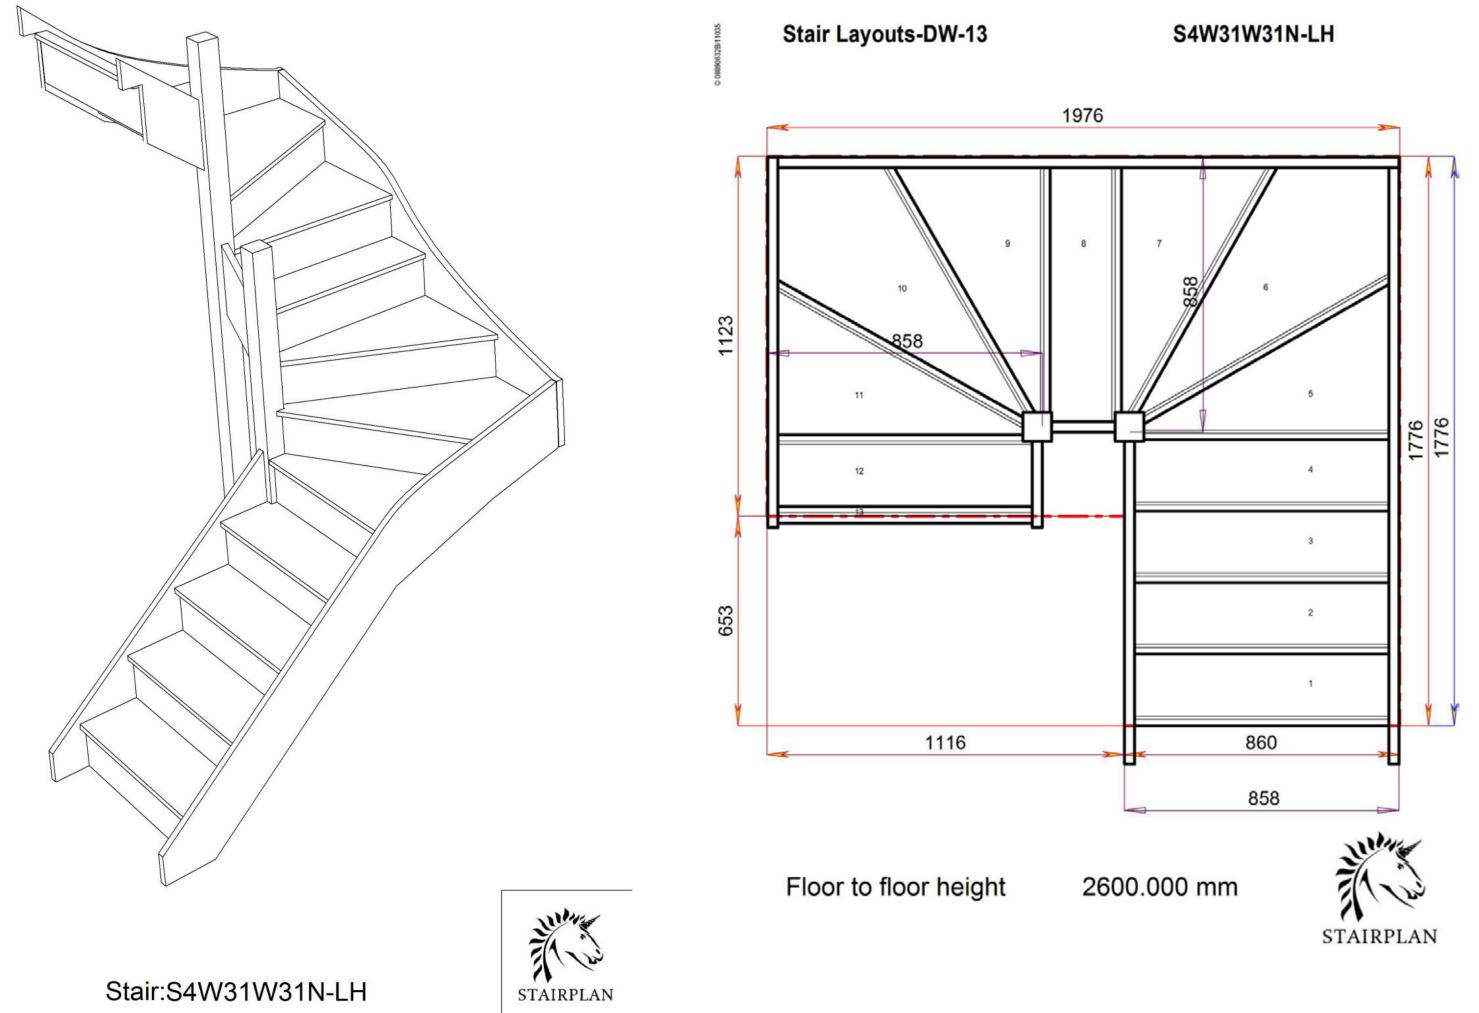

## STAIRPLAN

Left Hand Double Winder Staircases - Plan Layouts - No Handrails (3 Kite Winder)

For a fully made to measure double winder staircase with layouts like these cantact us with the Plan reference number for a quotation.

We need to know which material specification you would like quoting in from our <u>model range</u> also.

sales@stairplan.com 01952 608853

2600.000 mm

2600.000 mm

Stair:SW35W31N-LH

2600.000 mm

2600.000 mm

2600.000 mm