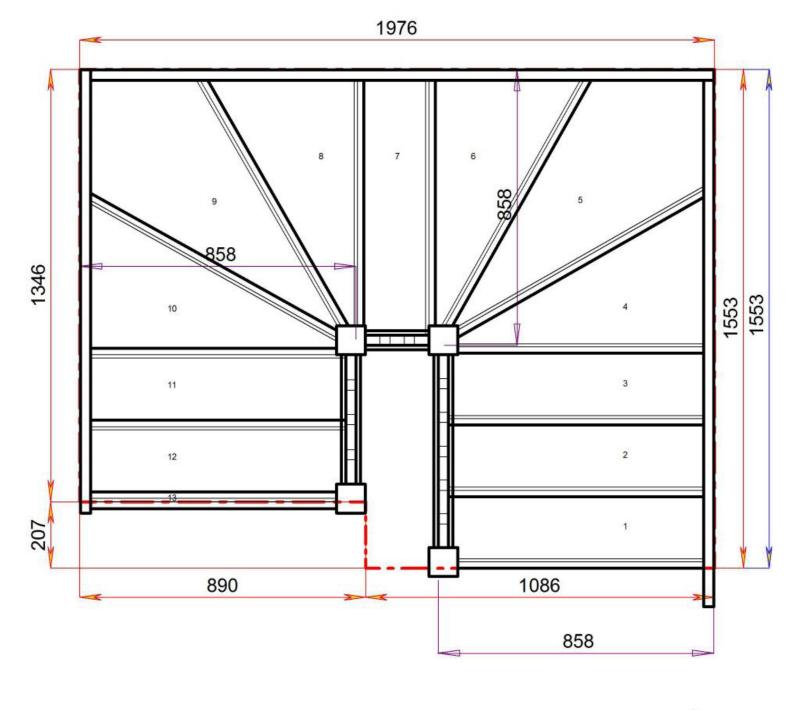

## S3W31W32N-LH-HR

Floor to floor height

Back to Stairplan.com - Plans are for Guide Purposes only and can be Fully customised Call sales On 01952 608853 - Choice of Materials and Styles

STAIRPLAN