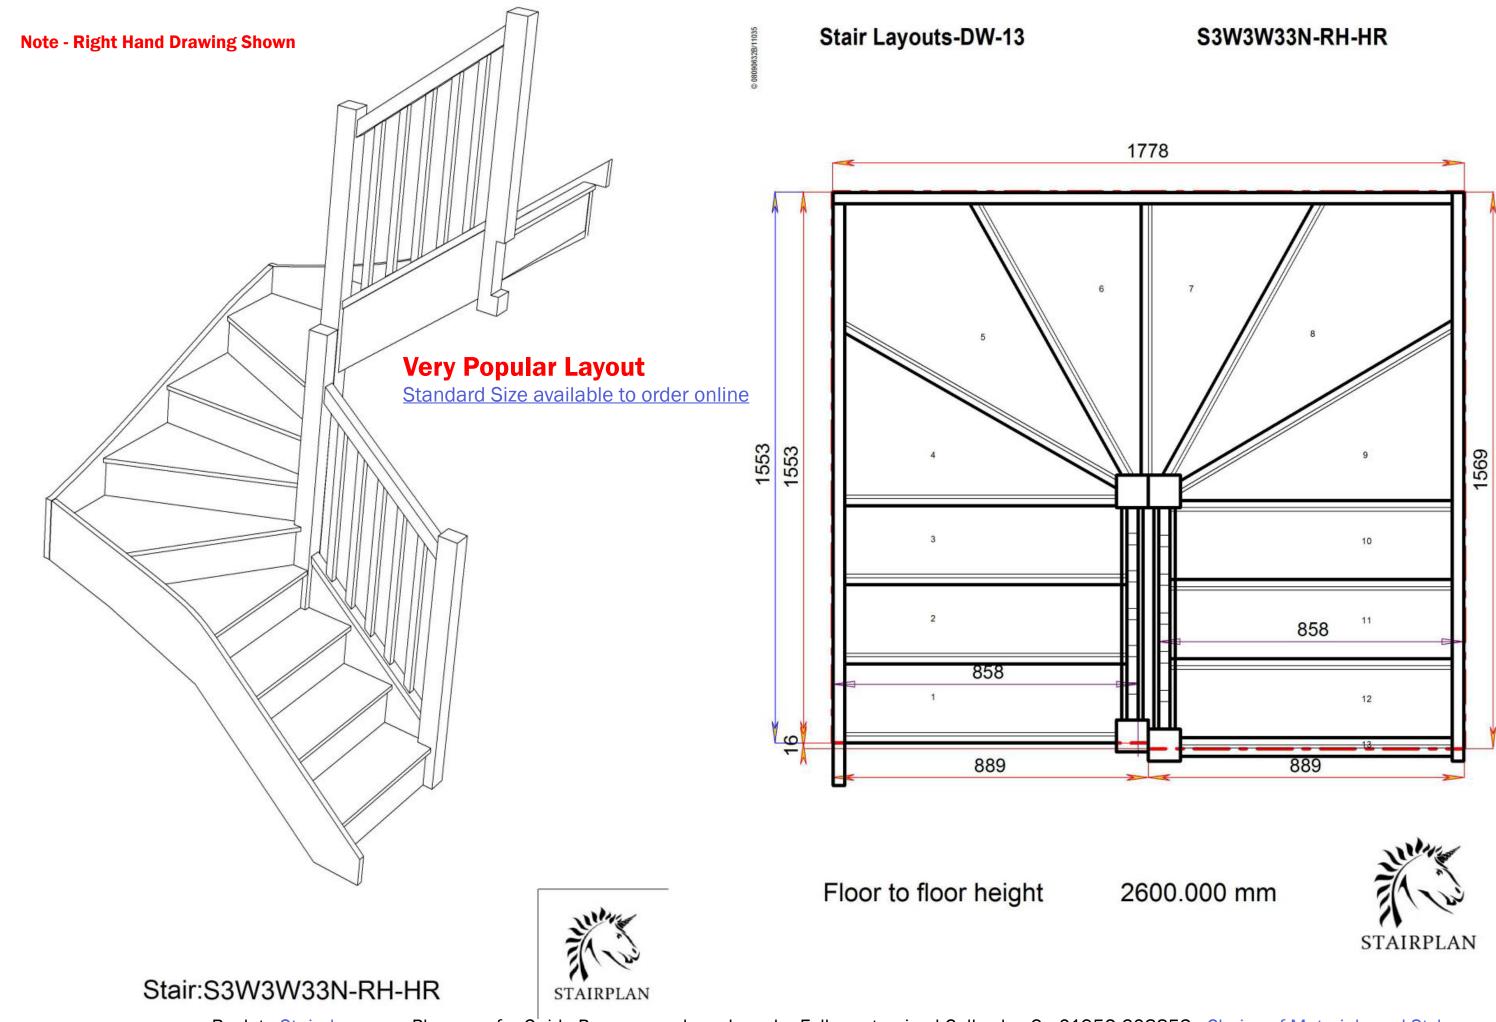

# **Very Popular Layout**

Standard Size available to order online

Floor to floor height

Stair:SW36W3N-LH-HR

Back to Stairplan.com - Plans are for Guide Purposes only and can be Fully customised Call sales On 01952 608853 - Choice of Materials and Styles