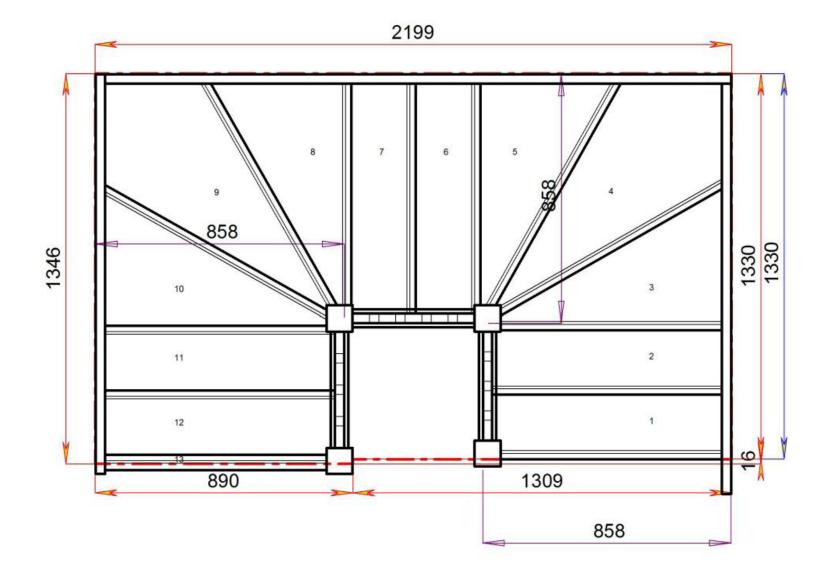

Back to Stairplan.com - Plans are for Guide Purposes only and can be Fully customised Call sales On 01952 608853 - Choice of Materials and Styles

## S3W32W31N-LH-HR







Floor to floor height

Back to Stairplan.com - Plans are for Guide Purposes only and can be Fully customised Call sales On 01952 608853 - Choice of Materials and Styles

## S3W31W32N-LH-HR











Floor to floor height



Back to Stairplan.com - Plans are for Guide Purposes only and can be Fully customised Call sales On 01952 608853 - Choice of Materials and Styles

STAIRPLAN

## S2W34W3N-LH-HR







Floor to floor height

Stair:S2W33W31N-LH-HR

Back to Stairplan.com - Plans are for Guide Purposes only and can be Fully customised Call sales On 01952 608853 - Choice of Materials and Styles

## S2W33W31N-LH-HR







Floor to floor height

Back to Stairplan.com - Plans are for Guide Purposes only and can be Fully customised Call sales On 01952 608853 - Choice of Materials and Styles

## S2W32W32N-LH-HR







Floor to floor height

Back to Stairplan.com - Plans are for Guide Purposes only and can be Fully customised Call sales On 01952 608853 - Choice of Materials and Styles

## S2W31W33N-LH-HR







# **Popular Layout**

Standard Size available to order online



# Floor to floor height

Stair:S1W35W3N-LH-HR

Back to Stairplan.com - Plans are for Guide Purposes only and can be Fully customised Call sales On 01952 608853 - Choice of Materials and Styles

### S1W35W3N-LH-HR





### S1W34W31N-LH-HR