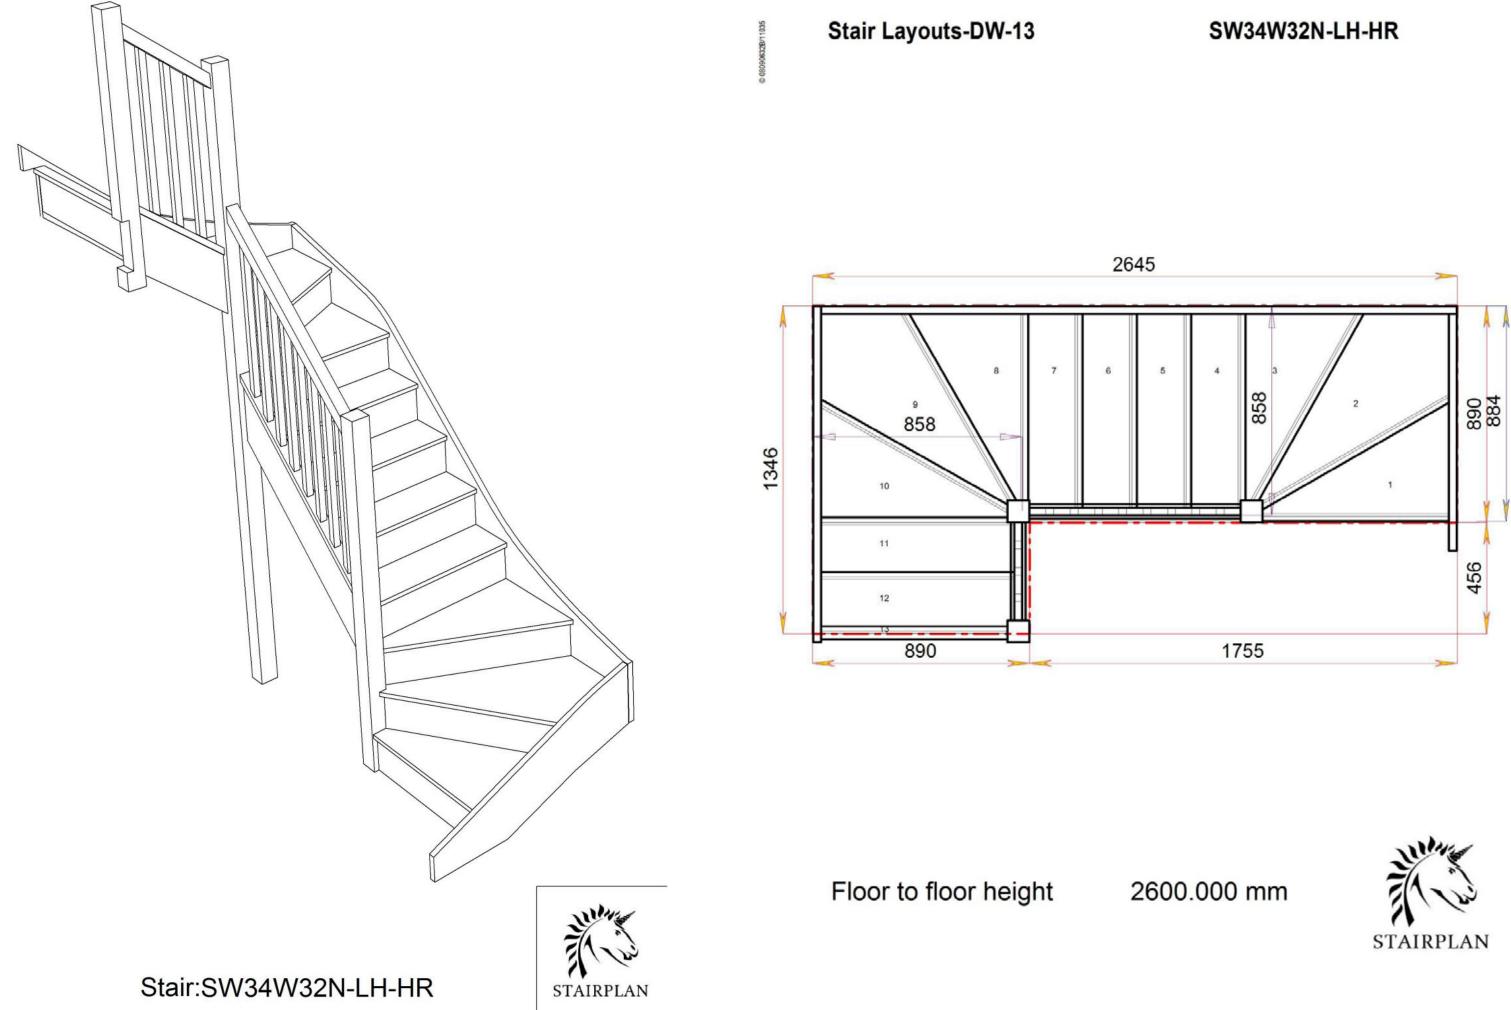

Back to Stairplan.com - Plans are for Guide Purposes only and can be Fully customised Call sales On 01952 608853 - Choice of Materials and Styles





# **Very Popular Layout**

Standard Size available to order online



Floor to floor height

Stair:SW36W3N-LH-HR

Back to Stairplan.com - Plans are for Guide Purposes only and can be Fully customised Call sales On 01952 608853 - Choice of Materials and Styles

Villes

STAIRPLAN

### SW36W3N-LH-HR







Floor to floor height

Back to Stairplan.com - Plans are for Guide Purposes only and can be Fully customised Call sales On 01952 608853 - Choice of Materials and Styles

### SW35W31N-LH-HR











Stair:SW31W35N-LH-HR

Back to Stairplan.com - Plans are for Guide Purposes only and can be Fully customised Call sales On 01952 608853 - Choice of Materials and Styles

STAIRPLAN









Stair:S6W3W3N-LH-HR







Stair:S5W3W31N-LH-HR

Back to Stairplan.com - Plans are for Guide Purposes only and can be Fully customised Call sales On 01952 608853 - Choice of Materials and Styles

STAIRPLAN







Floor to floor height



Stair:S4W32W3N-LH-HR

Back to Stairplan.com - Plans are for Guide Purposes only and can be Fully customised Call sales On 01952 608853 - Choice of Materials and Styles

## S4W32W3N-LH-HR







Stair:S4W31W31N-LH-HR

Back to Stairplan.com - Plans are for Guide Purposes only and can be Fully customised Call sales On 01952 608853 - Choice of Materials and Styles

ST