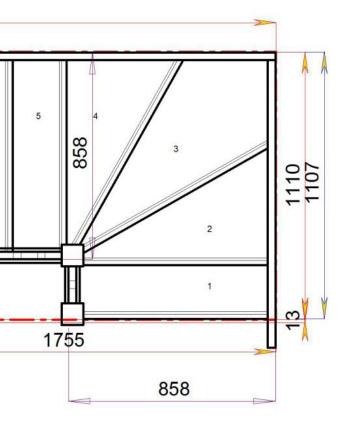

Fully customised Call sales On 01952 608853 - Choice of Materials and Styles

## S2W33W31N-LH-HR







Floor to floor height

Back to Stairplan.com - Plans are for Guide Purposes only and can be Fully customised Call sales On 01952 608853 - Choice of Materials and Styles

## S2W32W32N-LH-HR







Floor to floor height

Back to Stairplan.com - Plans are for Guide Purposes only and can be Fully customised Call sales On 01952 608853 - Choice of Materials and Styles

## S2W31W33N-LH-HR







# **Popular Layout**

Standard Size available to order online



# Floor to floor height

Stair:S1W35W3N-LH-HR

Back to Stairplan.com - Plans are for Guide Purposes only and can be Fully customised Call sales On 01952 608853 - Choice of Materials and Styles

### S1W35W3N-LH-HR





### S1W34W31N-LH-HR