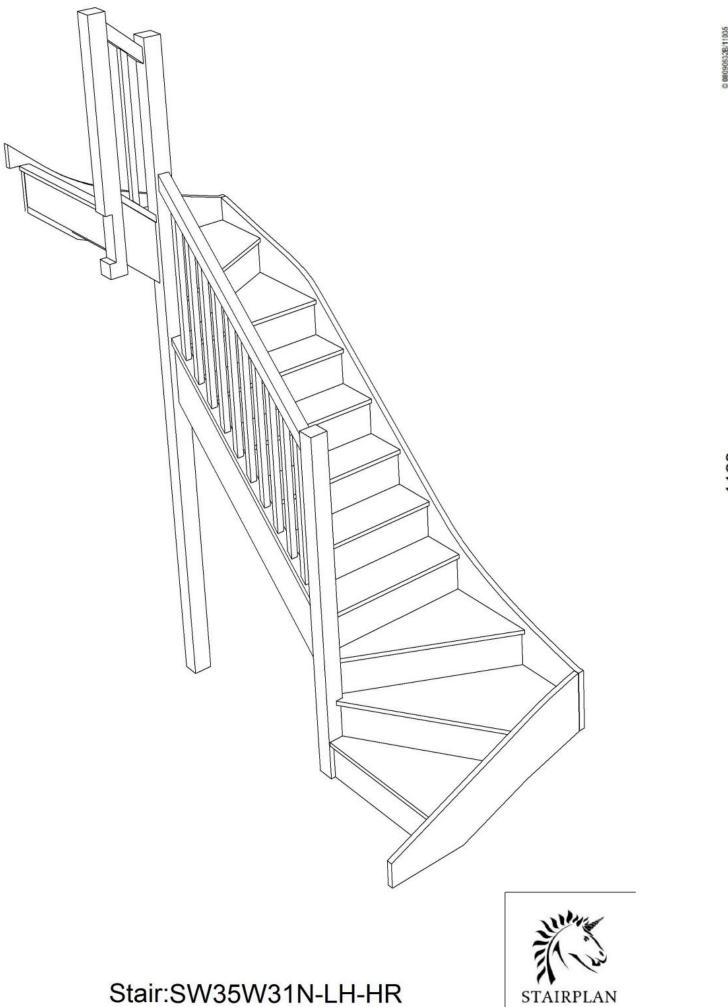

### SW35W31N-LH-HR

Stair:SW31W35N-LH-HR

Back to Stairplan.com - Plans are for Guide Purposes only and can be Fully customised Call sales On 01952 608853 - Choice of Materials and Styles

STAIRPLAN

Stair:S6W3W3N-LH-HR