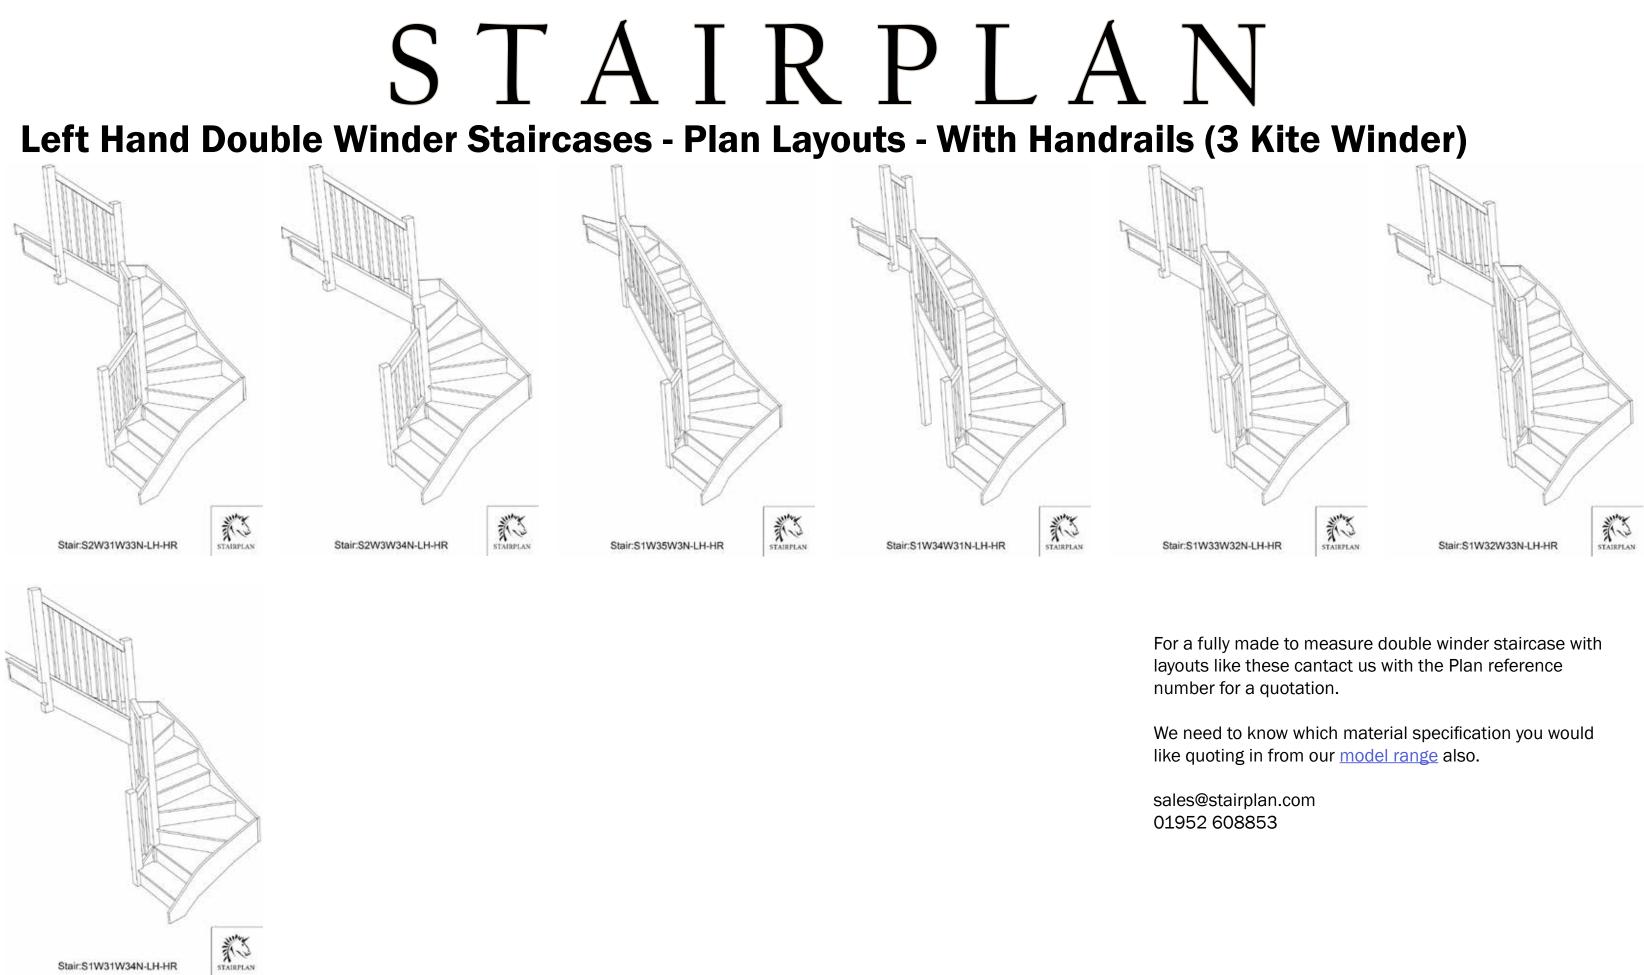

# **Popular Layout**

Standard Size available to order online

# Floor to floor height

Stair:S1W35W3N-LH-HR

Back to Stairplan.com - Plans are for Guide Purposes only and can be Fully customised Call sales On 01952 608853 - Choice of Materials and Styles

### S1W35W3N-LH-HR

### S1W34W31N-LH-HR