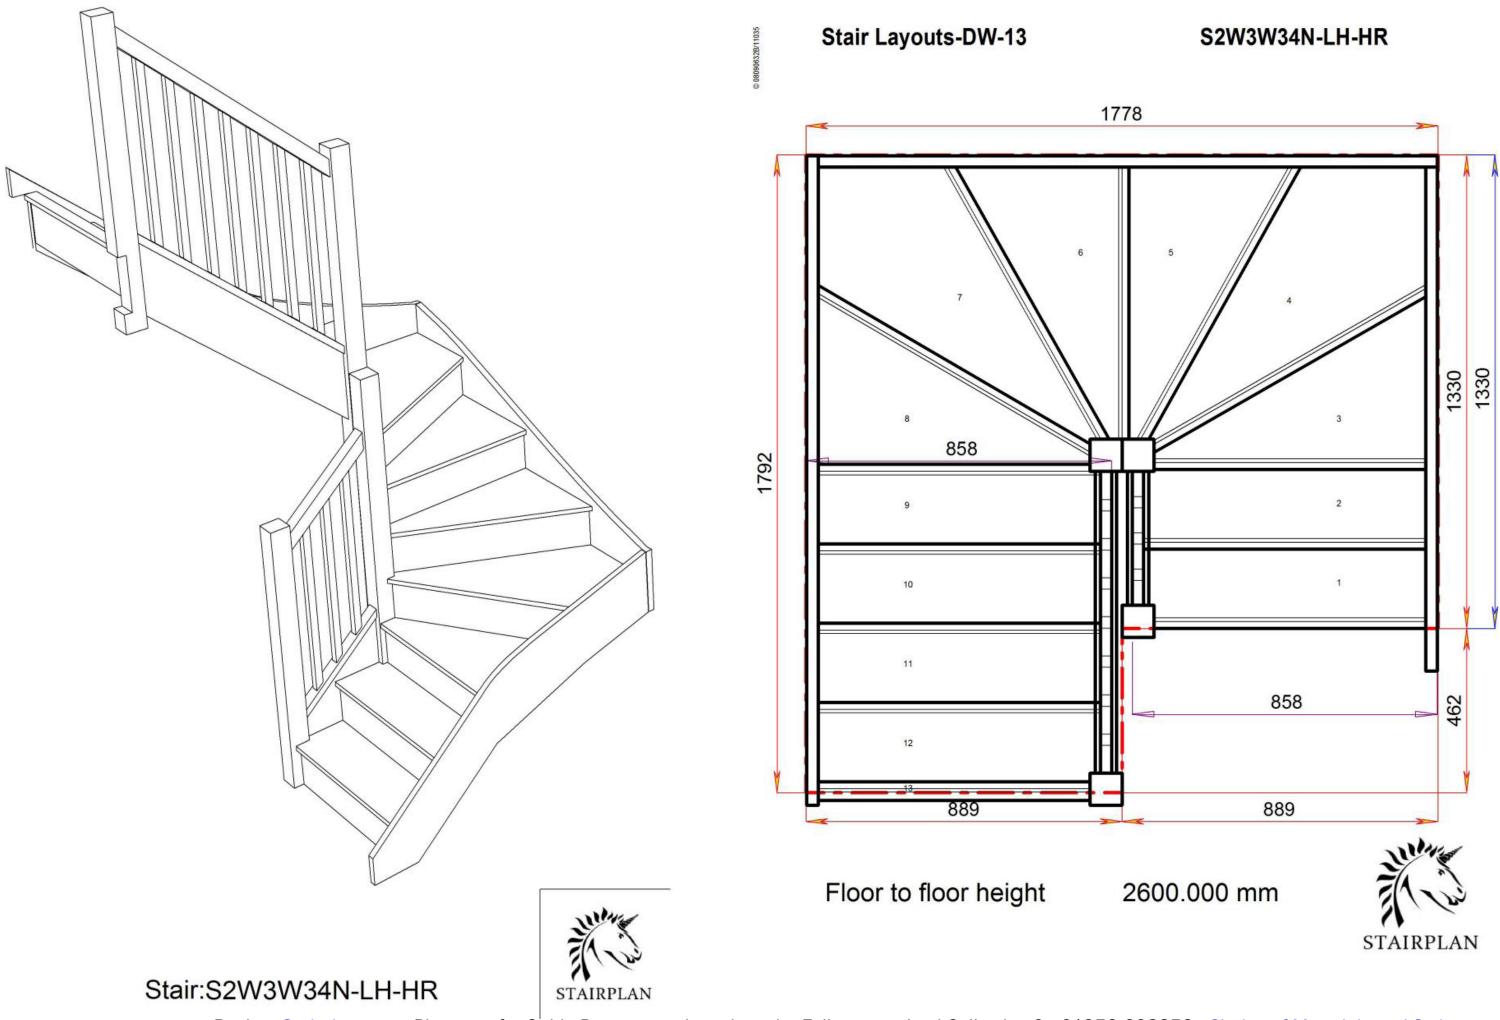

## S4W3W32N-LH-HR

Floor to floor height

Stair:S3W33W3N-LH-HR

Back to Stairplan.com - Plans are for Guide Purposes only and can be Fully customised Call sales On 01952 608853 - Choice of Materials and Styles

### S3W33W3N-LH-HR

Floor to floor height

Stair:S3W32W31N-LH-HR

Back to Stairplan.com - Plans are for Guide Purposes only and can be Fully customised Call sales On 01952 608853 - Choice of Materials and Styles