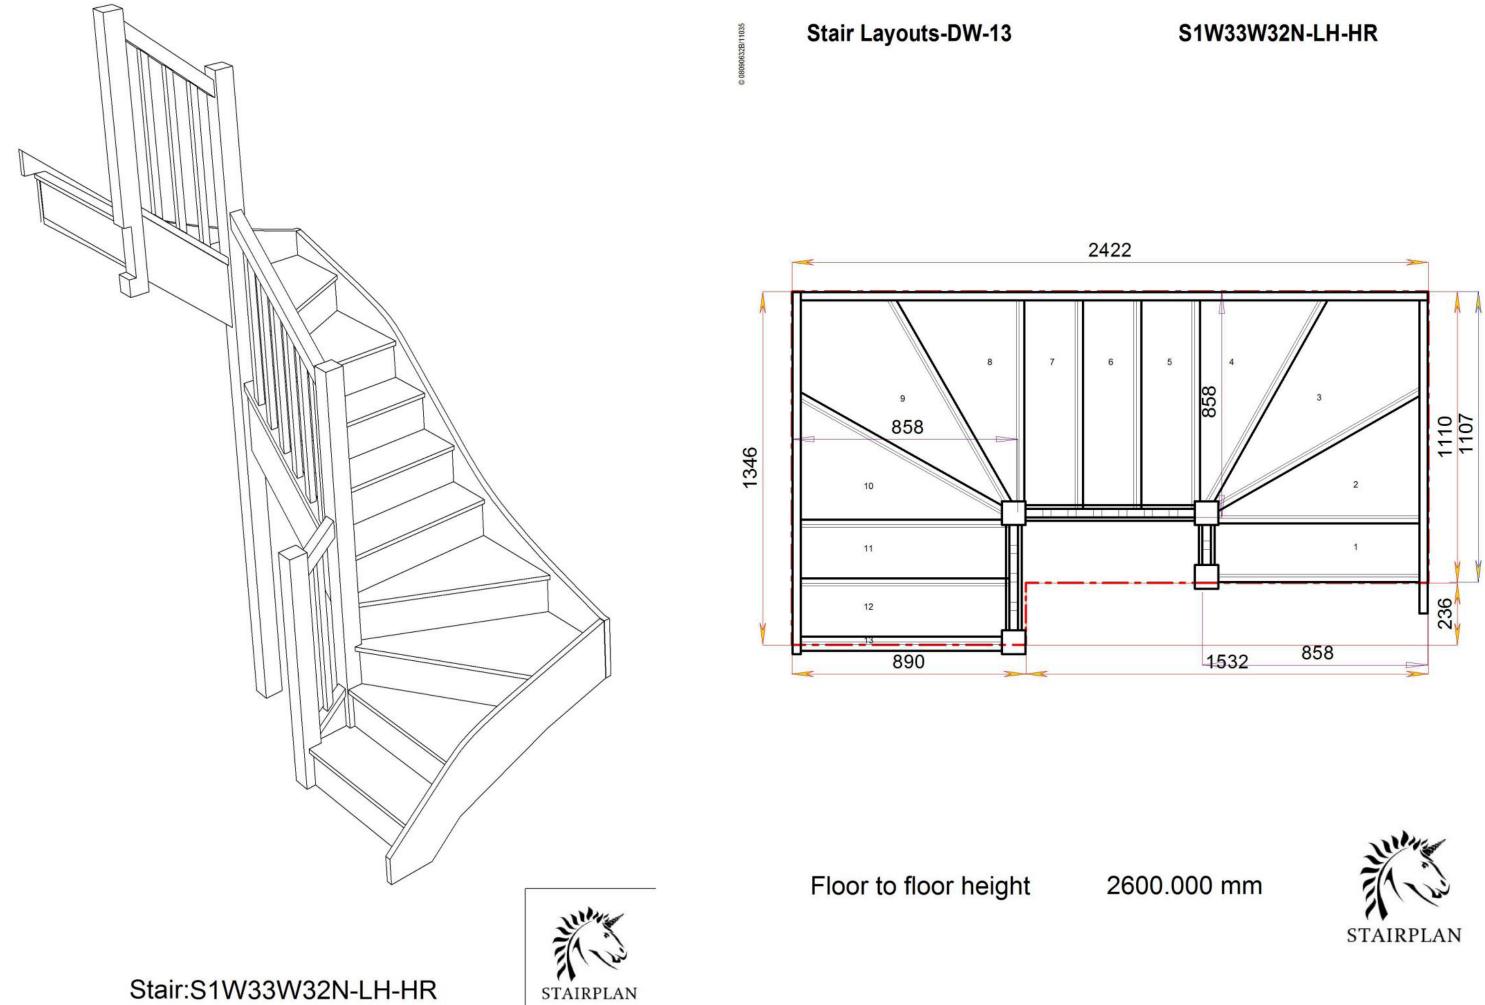

y customised Call sales On 01952 608853 - Choice of Materials and Styles

## S2W33W31N-LH-HR







Floor to floor height

Back to Stairplan.com - Plans are for Guide Purposes only and can be Fully customised Call sales On 01952 608853 - Choice of Materials and Styles

## S2W32W32N-LH-HR







Floor to floor height

Back to Stairplan.com - Plans are for Guide Purposes only and can be Fully customised Call sales On 01952 608853 - Choice of Materials and Styles

## S2W31W33N-LH-HR







# **Popular Layout**

Standard Size available to order online



# Floor to floor height

Stair:S1W35W3N-LH-HR

Back to Stairplan.com - Plans are for Guide Purposes only and can be Fully customised Call sales On 01952 608853 - Choice of Materials and Styles

### S1W35W3N-LH-HR





### S1W34W31N-LH-HR