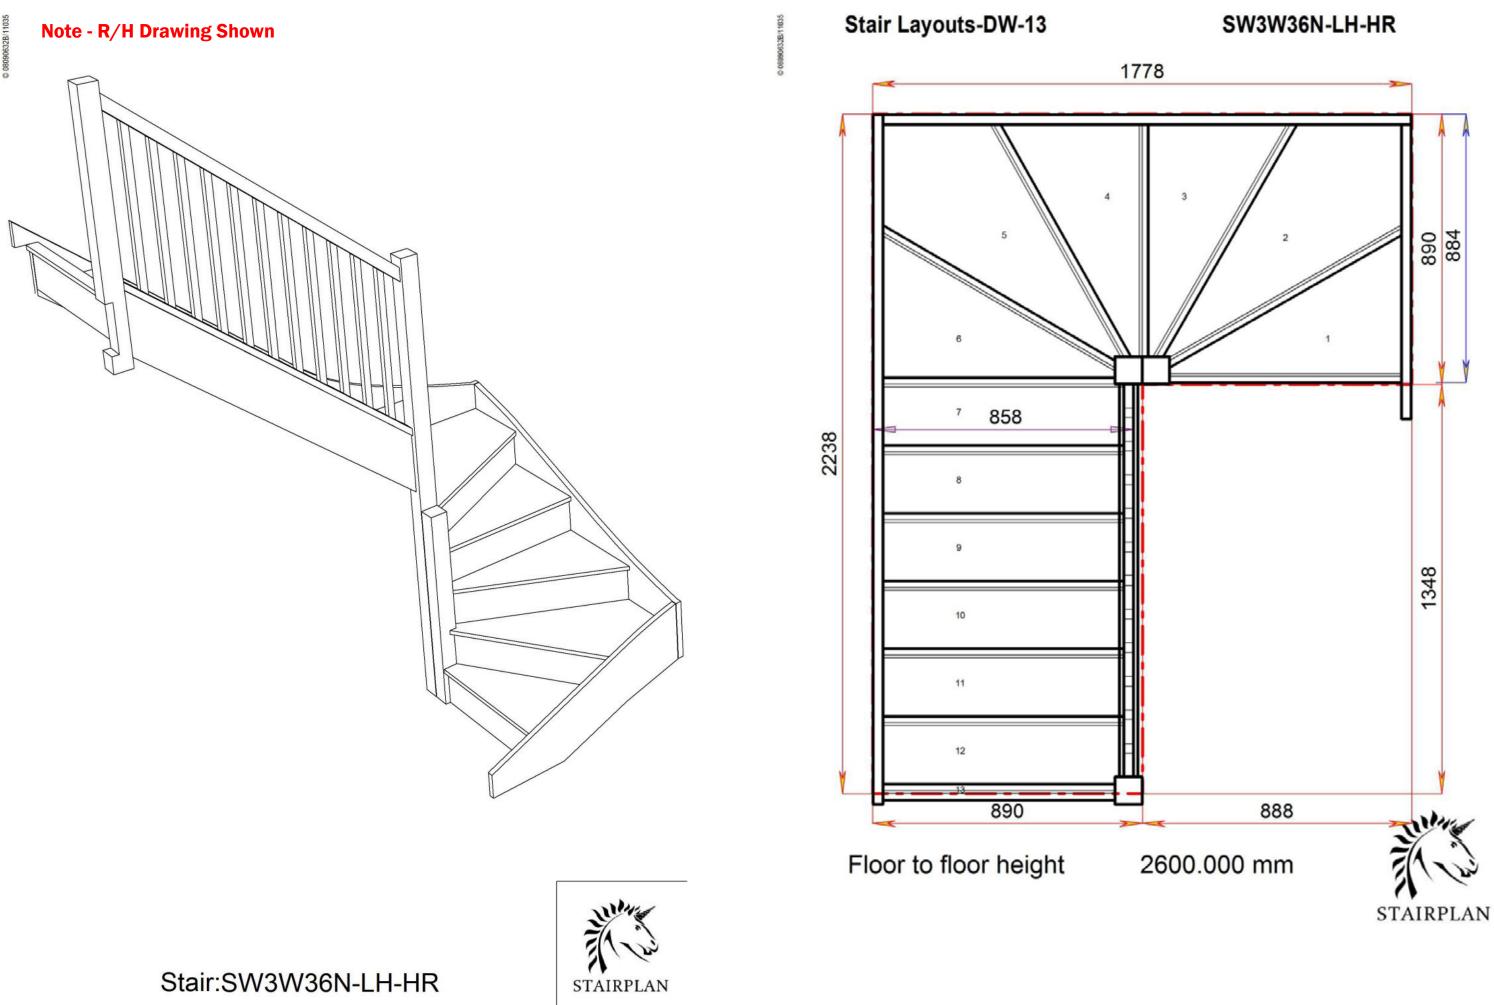

# **Very Popular Layout**

Standard Size available to order online

Floor to floor height

Stair:SW36W3N-LH-HR

Back to Stairplan.com - Plans are for Guide Purposes only and can be Fully customised Call sales On 01952 608853 - Choice of Materials and Styles

### SW36W3N-LH-HR

Floor to floor height

Back to Stairplan.com - Plans are for Guide Purposes only and can be Fully customised Call sales On 01952 608853 - Choice of Materials and Styles