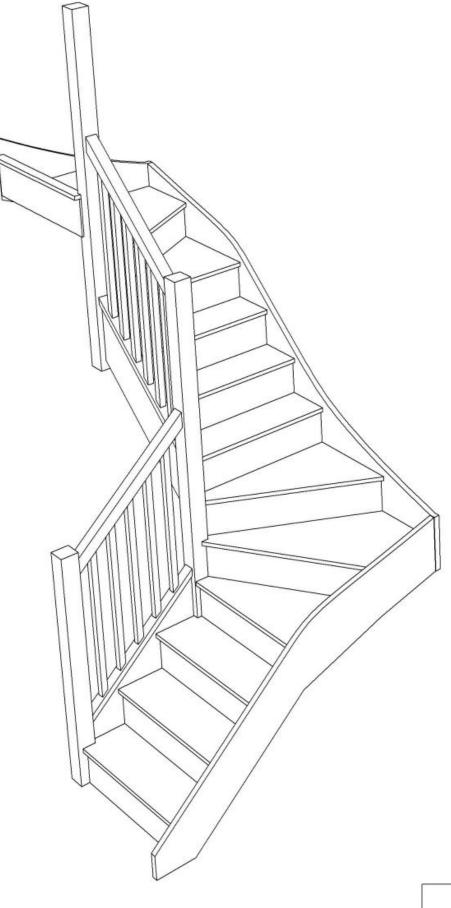

## S4W3W32N-LH-HR

Floor to floor height

Stair:S3W33W3N-LH-HR

Back to Stairplan.com - Plans are for Guide Purposes only and can be Fully customised Call sales On 01952 608853 - Choice of Materials and Styles