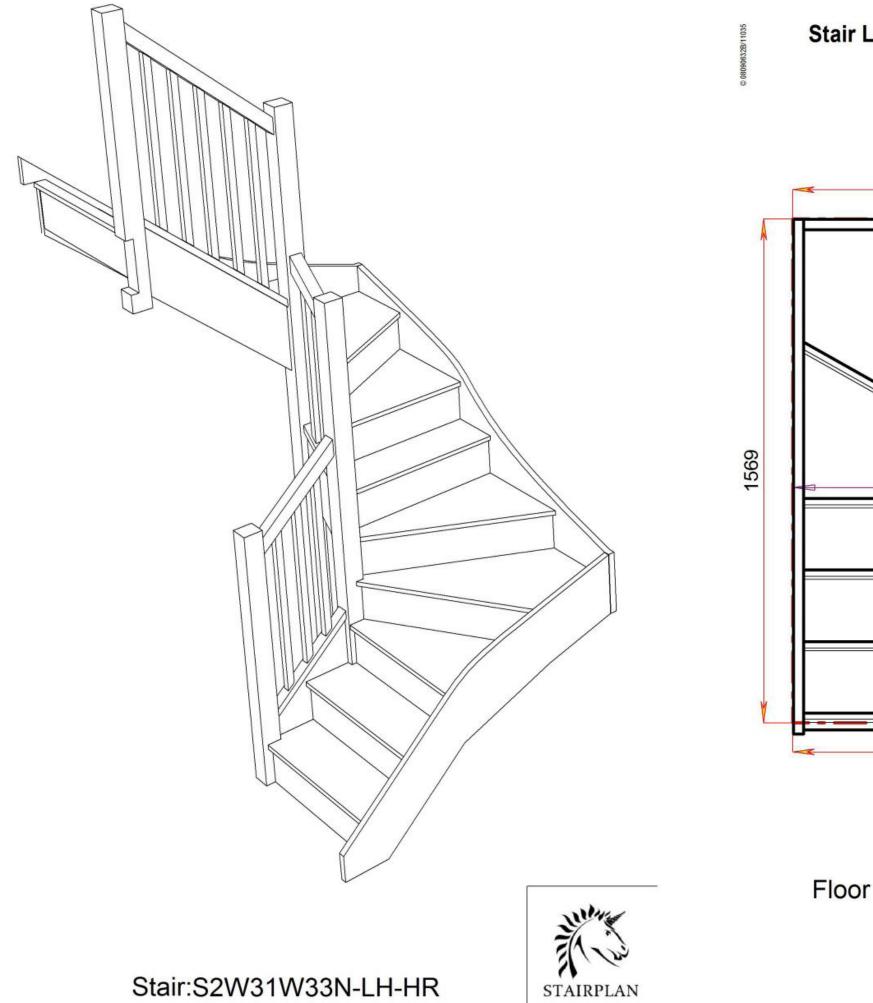

ht

Back to Stairplan.com - Plans are for Guide Purposes only and can be Fully customised Call sales On 01952 608853 - Choice of Materials and Styles

## S3W31W32N-LH-HR











Floor to floor height



Back to Stairplan.com - Plans are for Guide Purposes only and can be Fully customised Call sales On 01952 608853 - Choice of Materials and Styles

STAIRPLAN

## S2W34W3N-LH-HR







Floor to floor height

Stair:S2W33W31N-LH-HR

Back to Stairplan.com - Plans are for Guide Purposes only and can be Fully customised Call sales On 01952 608853 - Choice of Materials and Styles

## S2W33W31N-LH-HR







Floor to floor height

Back to Stairplan.com - Plans are for Guide Purposes only and can be Fully customised Call sales On 01952 608853 - Choice of Materials and Styles

## S2W32W32N-LH-HR







Floor to floor height

Back to Stairplan.com - Plans are for Guide Purposes only and can be Fully customised Call sales On 01952 608853 - Choice of Materials and Styles

## S2W31W33N-LH-HR







# **Popular Layout**

Standard Size available to order online



# Floor to floor height

Stair:S1W35W3N-LH-HR

Back to Stairplan.com - Plans are for Guide Purposes only and can be Fully customised Call sales On 01952 608853 - Choice of Materials and Styles

### S1W35W3N-LH-HR





### S1W34W31N-LH-HR