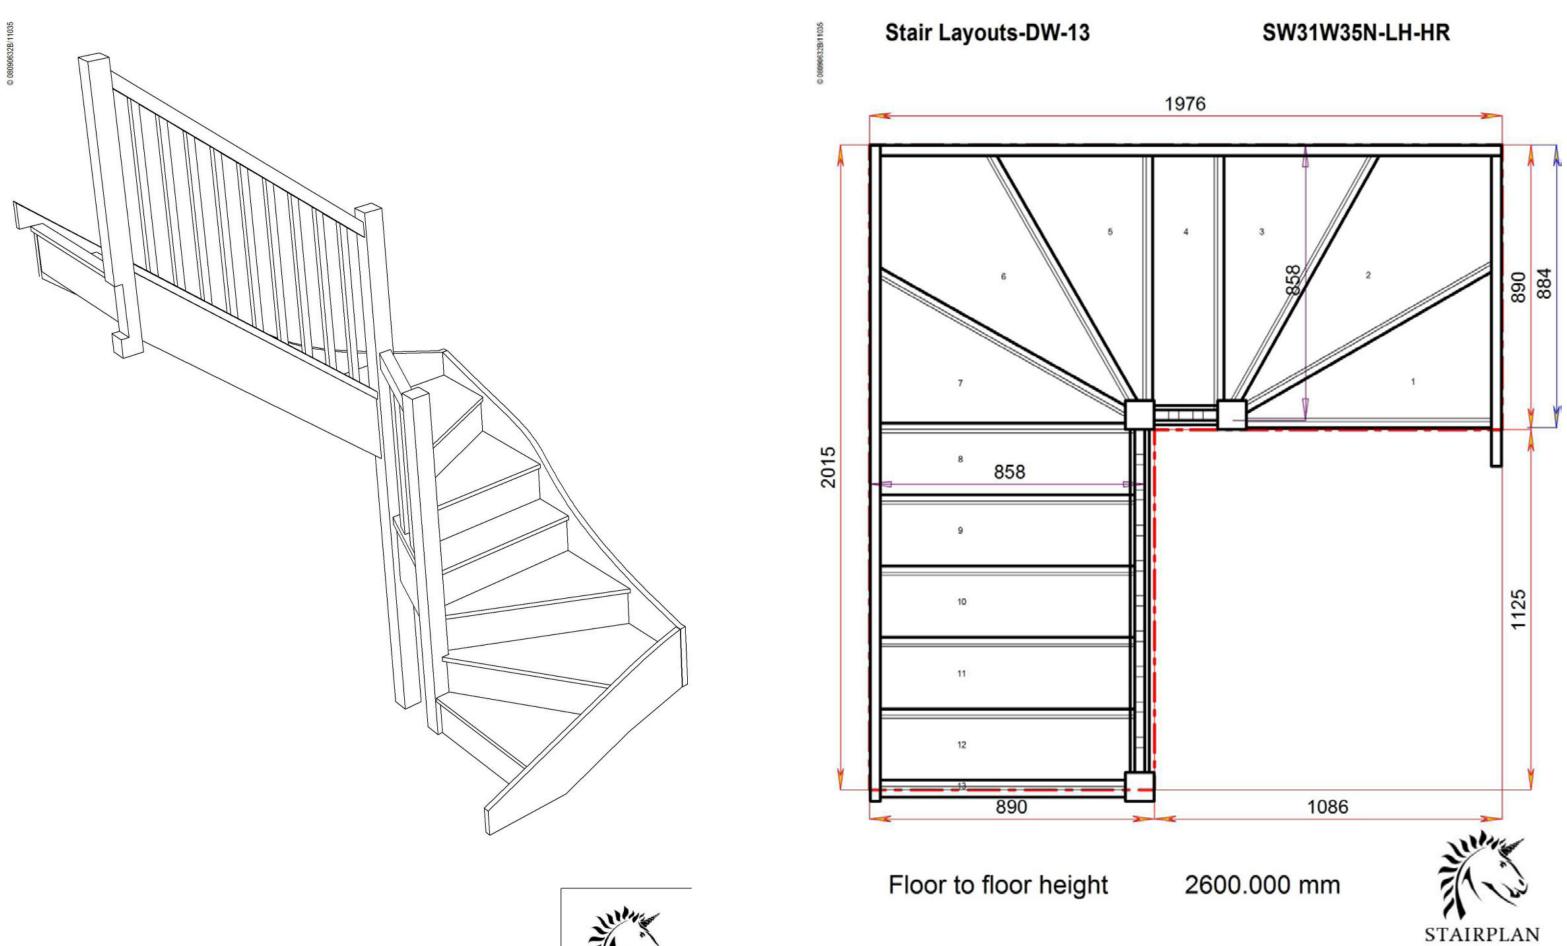

### SW35W31N-LH-HR

Stair:SW31W35N-LH-HR

Back to Stairplan.com - Plans are for Guide Purposes only and can be Fully customised Call sales On 01952 608853 - Choice of Materials and Styles

STAIRPLAN

Stair:S6W3W3N-LH-HR

Stair:S5W3W31N-LH-HR

Back to Stairplan.com - Plans are for Guide Purposes only and can be Fully customised Call sales On 01952 608853 - Choice of Materials and Styles

STAIRPLAN

Floor to floor height

Stair:S4W32W3N-LH-HR