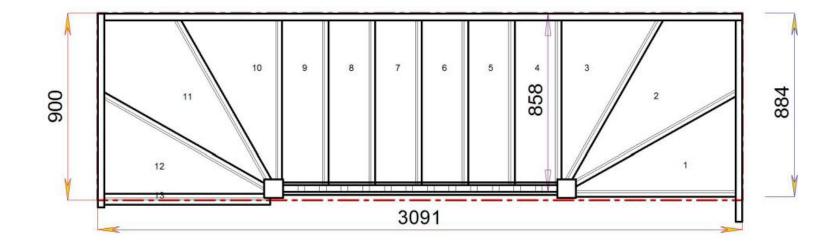

Back to Stairplan.com - Plans are for Guide Purposes only and can be Fully customised Call sales On 01952 608853 - Choice of Materials and Styles





# **Very Popular Layout**

Standard Size available to order online



Floor to floor height

Stair:SW36W3N-LH-HR

Back to Stairplan.com - Plans are for Guide Purposes only and can be Fully customised Call sales On 01952 608853 - Choice of Materials and Styles

Villes

STAIRPLAN

### SW36W3N-LH-HR







Floor to floor height

Back to Stairplan.com - Plans are for Guide Purposes only and can be Fully customised Call sales On 01952 608853 - Choice of Materials and Styles

### SW35W31N-LH-HR











Stair:SW31W35N-LH-HR

Back to Stairplan.com - Plans are for Guide Purposes only and can be Fully customised Call sales On 01952 608853 - Choice of Materials and Styles

STAIRPLAN









Stair:S6W3W3N-LH-HR







Stair:S5W3W31N-LH-HR

Back to Stairplan.com - Plans are for Guide Purposes only and can be Fully customised Call sales On 01952 608853 - Choice of M