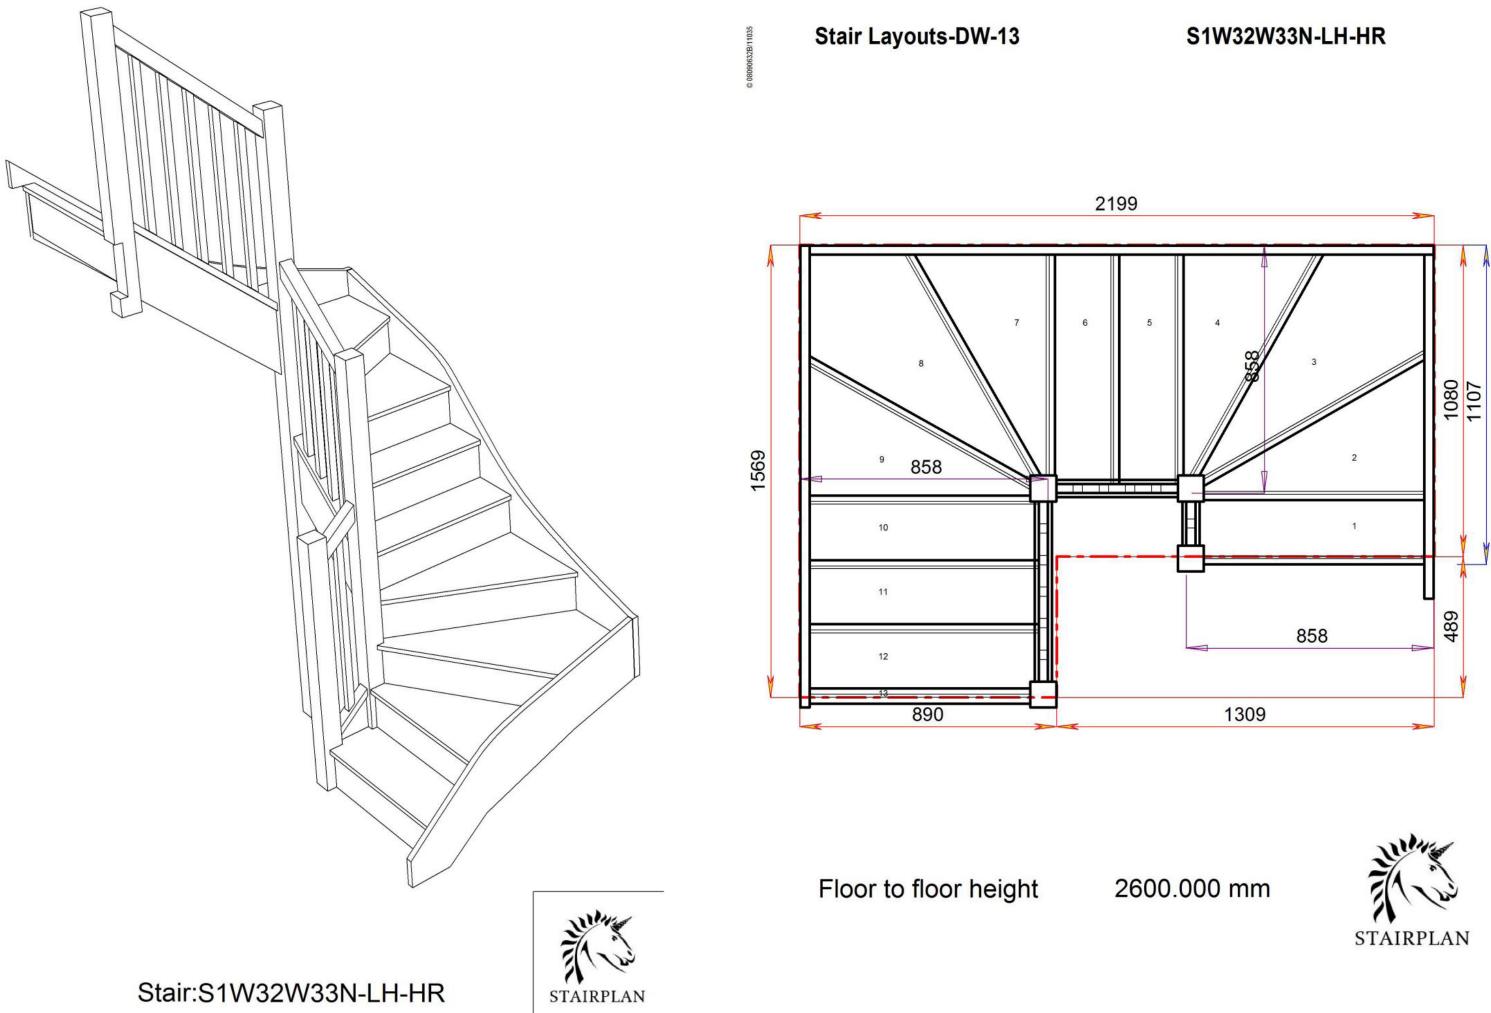

customised Call sales On 01952 608853 - Choice of Materials and Styles

## S2W33W31N-LH-HR







Floor to floor height

Back to Stairplan.com - Plans are for Guide Purposes only and can be Fully customised Call sales On 01952 608853 - Choice of Materials and Styles

## S2W32W32N-LH-HR







Floor to floor height

Back to Stairplan.com - Plans are for Guide Purposes only and can be Fully customised Call sales On 01952 608853 - Choice of Materials and Styles

## S2W31W33N-LH-HR







# **Popular Layout**

Standard Size available to order online



# Floor to floor height

Stair:S1W35W3N-LH-HR

Back to Stairplan.com - Plans are for Guide Purposes only and can be Fully customised Call sales On 01952 608853 - Choice of Materials and Styles

### S1W35W3N-LH-HR





### S1W34W31N-LH-HR