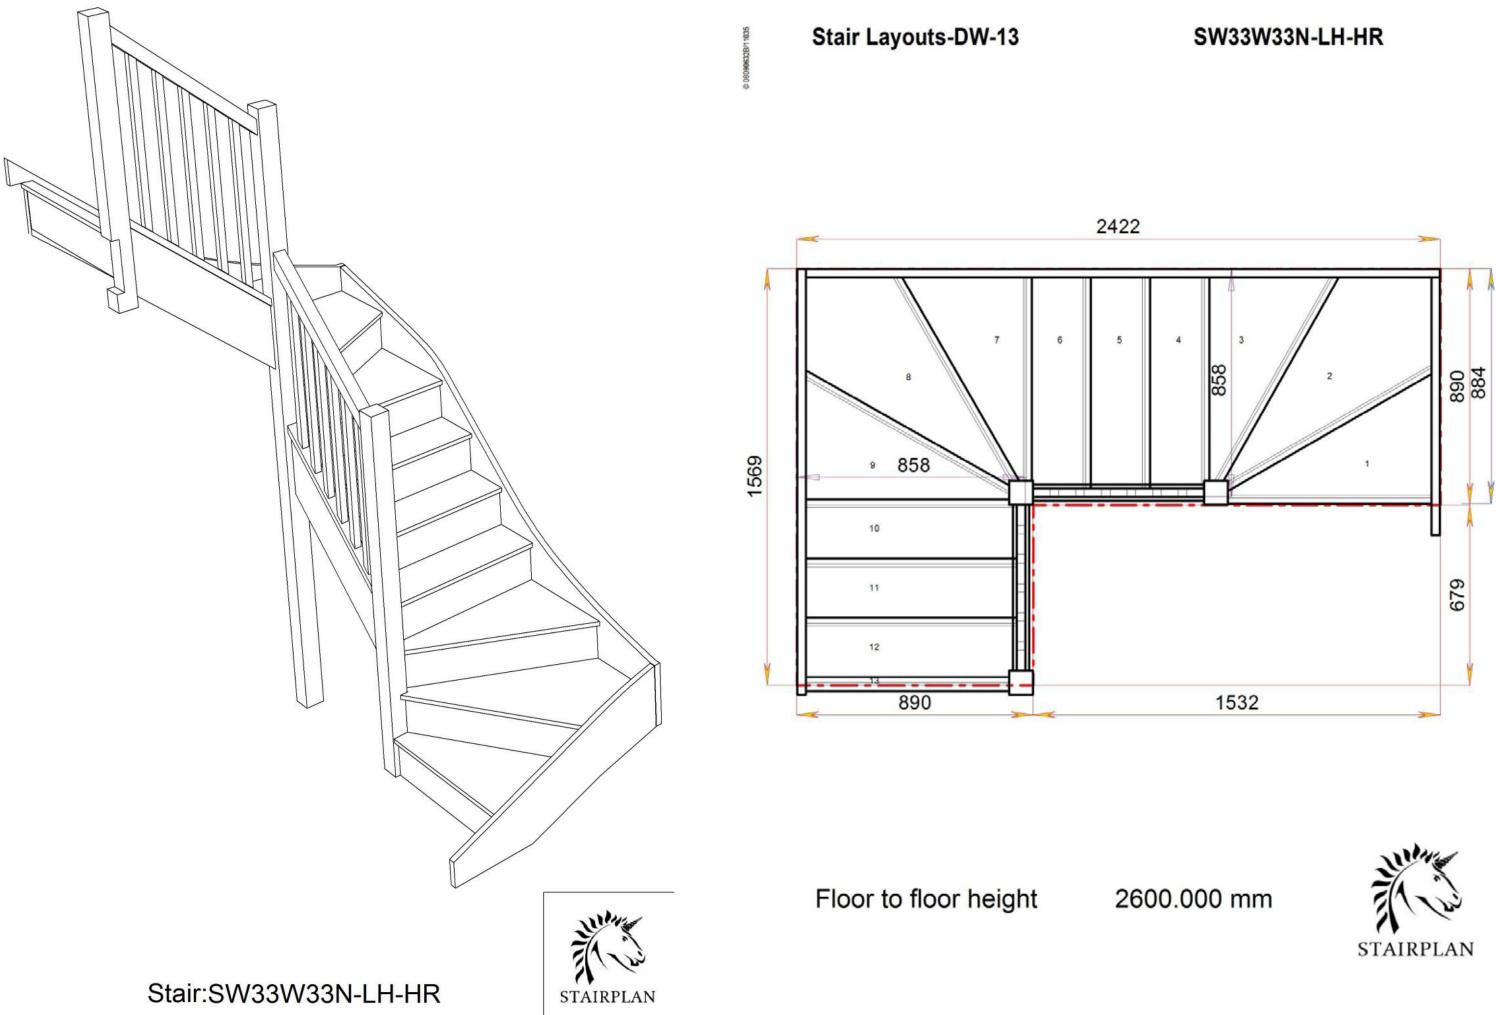

Back to Stairplan.com - Plans are for Guide Purposes only and can be Fully customised Call sales On 01952 608853 - Choice of Materials and Styles





# **Very Popular Layout**

Standard Size available to order online



Floor to floor height

Stair:SW36W3N-LH-HR

Back to Stairplan.com - Plans are for Guide Purposes only and can be Fully customised Call sales On 01952 608853 - Choice of Materials and Styles

Villes

STAIRPLAN

### SW36W3N-LH-HR







Floor to floor height

Back to Stairplan.com - Plans are for Guide Purposes only and can be Fully customised Call sales On 01952 608853 - Choice of Materials and Styles

### SW35W31N-LH-HR











Stair:SW31W35N-LH-HR

Back to Stairplan.com - Plans are for Guide Purposes only and can be Fully customised Call sales On 01952 608853 - Choice of Materials and Styles

STAIRPLAN









Stair:S6W3W3N-LH-HR







Stair:S5W3W31N-LH-HR

Back to Stairplan.com - Plans are for Guide Purposes only and can be Fully customised Call sales On 01952 608853 - Choice of Materials and Styles

STAIRPLAN







Floor to floor height



Stair:S4W32W3N-LH-HR

Back to Stairplan.com - Plans are for Guide Purposes only and can be Fully customised Call sales On 01952 608853 - Choice of Materials and Styles

## S4W32W3N-LH-HR







Stair:S4W31W31N-LH-HR

Back to Stairplan.com - Plans are for Guide Purposes only and can be Fully customised Call sales On 01952 608853 - Choice of Materials and Styles

STAI