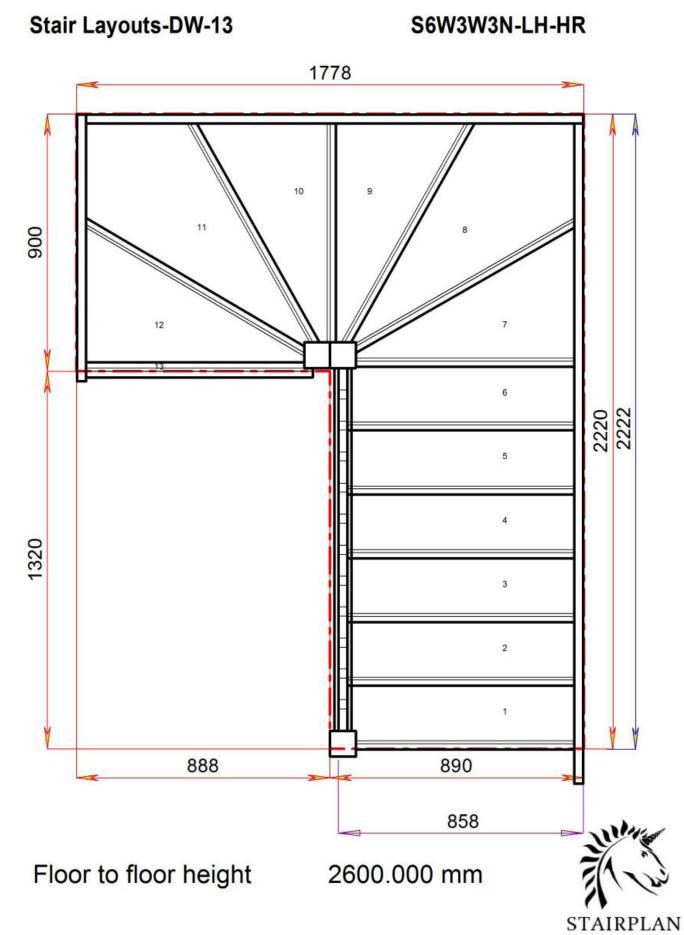

### SW35W31N-LH-HR

Stair:SW31W35N-LH-HR

Back to Stairplan.com - Plans are for Guide Purposes only and can be Fully customised Call sales On 01952 608853 - Choice of Materials and Styles

STAIRPLAN

Stair:S6W3W3N-LH-HR