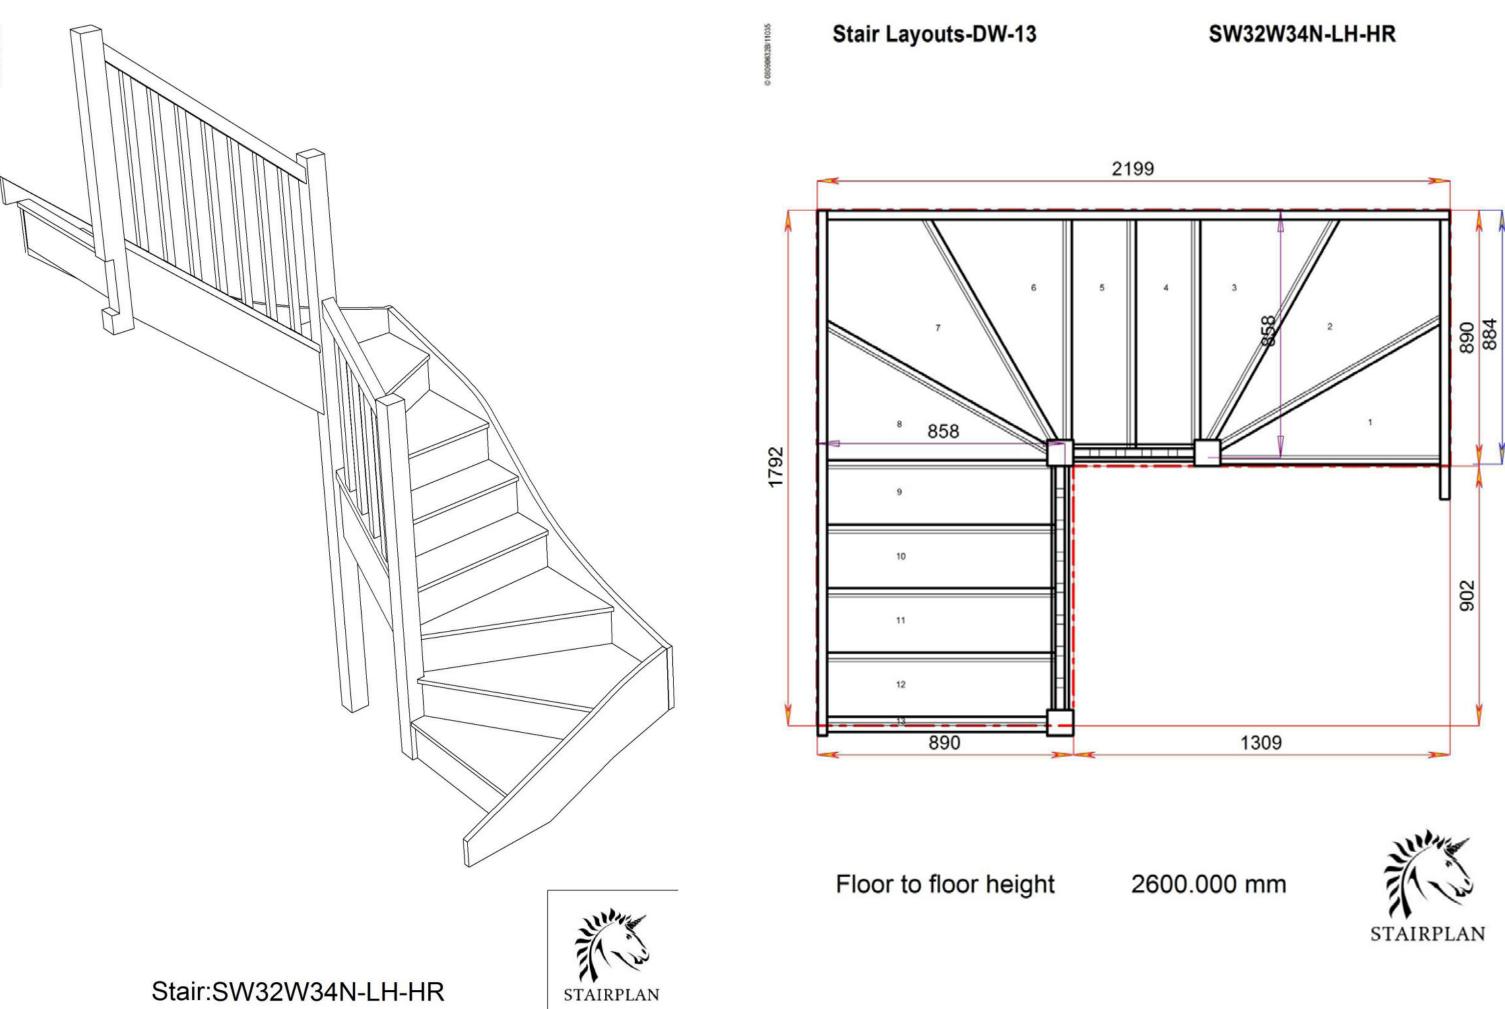

### SW35W31N-LH-HR

Stair:SW31W35N-LH-HR

Back to Stairplan.com - Plans are for Guide Purposes only and can be Fully customised Call sales On 01952 608853 - Choice of Materials and Styles

STAIRPLAN

Stair:S6W3W3N-LH-HR