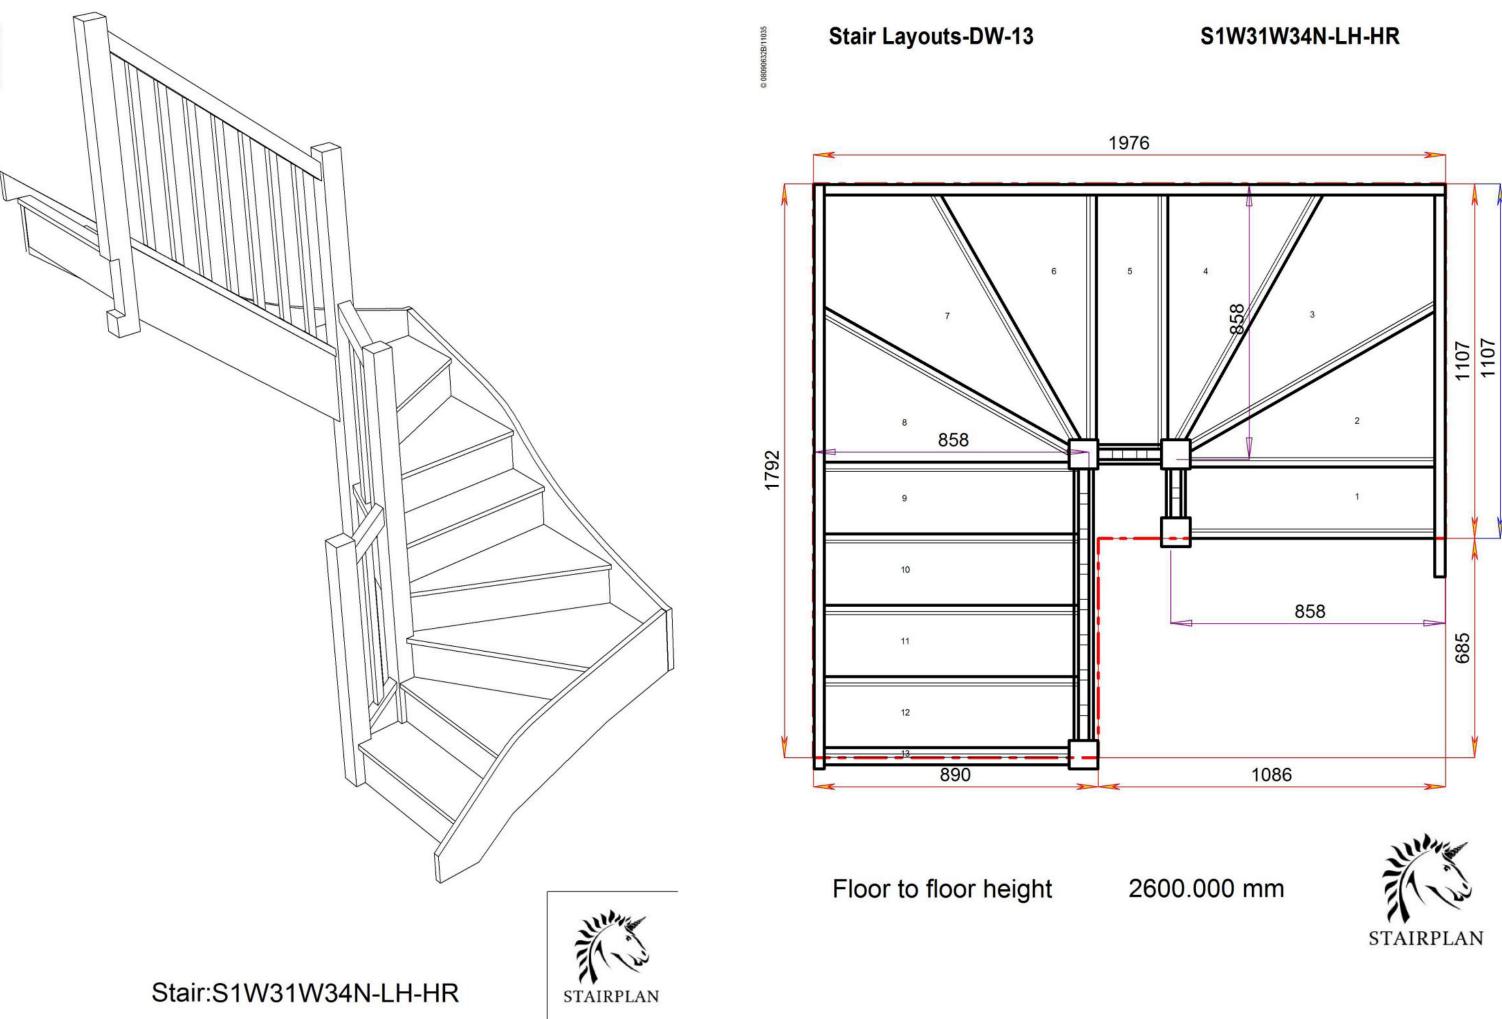

Stair:S5W3W31N-LH-HR

Back to Stairplan.com - Plans are for Guide Purposes only and can be Fully customised Call sales On 01952 608853 - Choice of Materials and Styles

STAIRPLAN

Floor to floor height

Stair:S4W32W3N-LH-HR