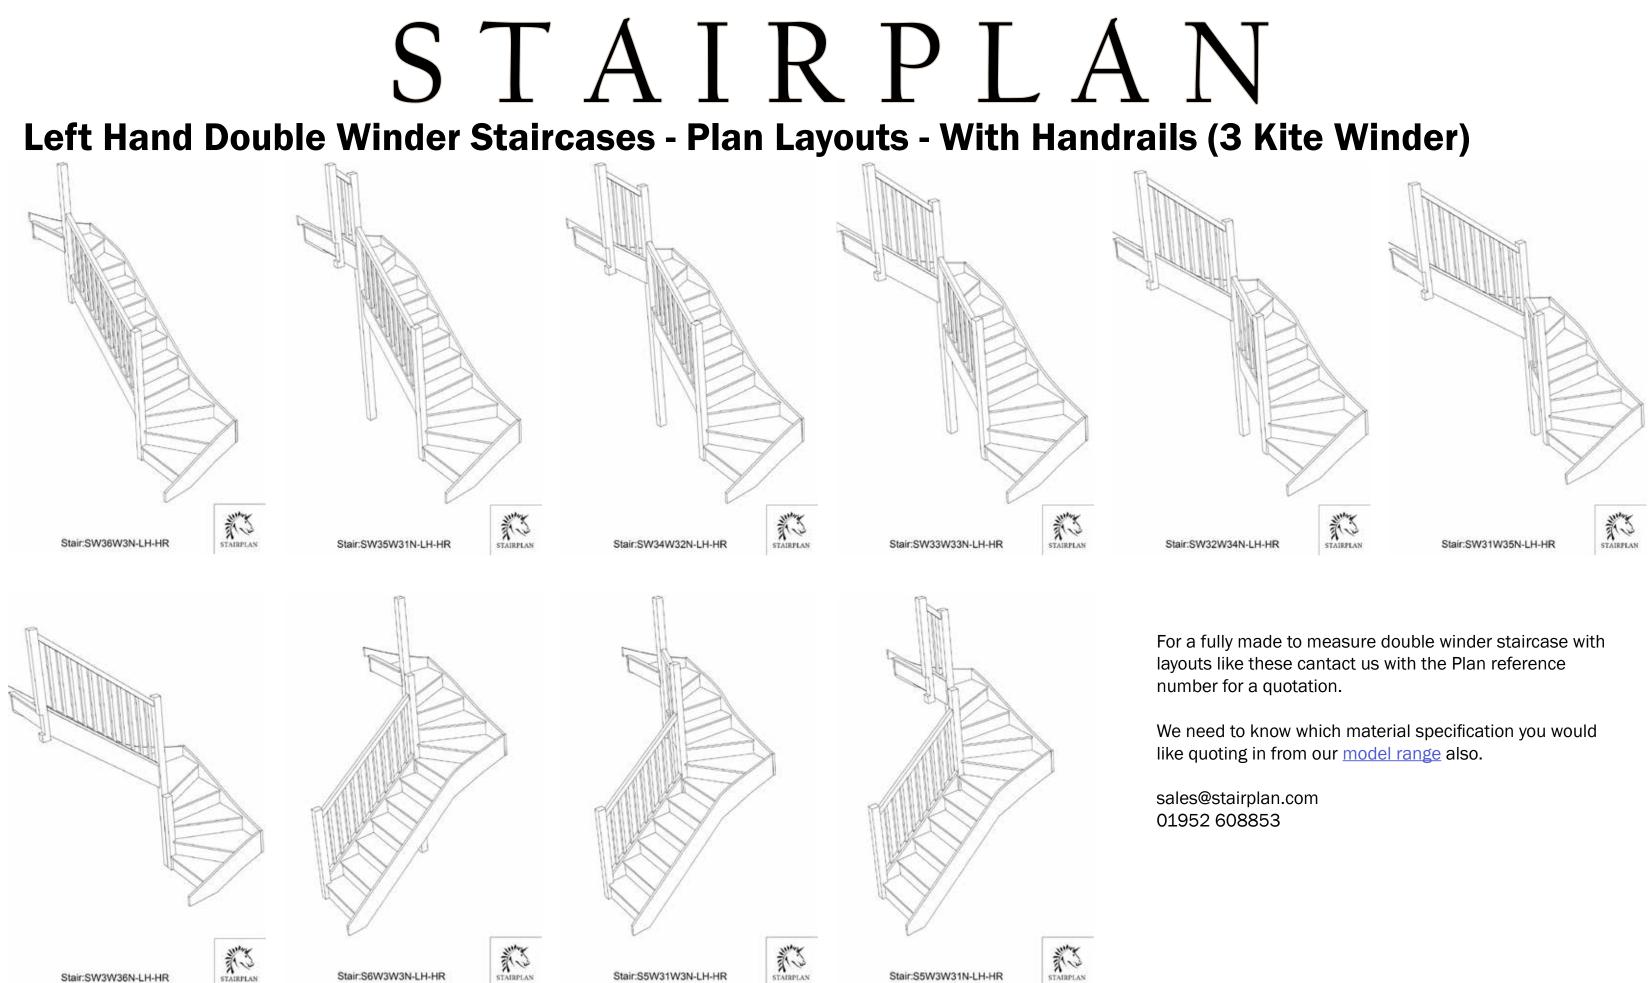

# **Very Popular Layout**

Standard Size available to order online

Floor to floor height

Stair:SW36W3N-LH-HR

Back to Stairplan.com - Plans are for Guide Purposes only and can be Fully customised Call sales On 01952 608853 - Choice of Materials and Styles

### SW36W3N-LH-HR

Floor to floor height

Back to Stairplan.com - Plans are for Guide Purposes only and can be Fully customised Call sales On 01952 608853 - Choice of Materials and Styles

### SW35W31N-LH-HR

Stair:SW31W35N-LH-HR

Back to Stairplan.com - Plans are for Guide Purposes only and can be Fully customised Call sales On 01952 608853 - Choice of Materials and Styles

STAIRPLAN

Stair:S6W3W3N-LH-HR