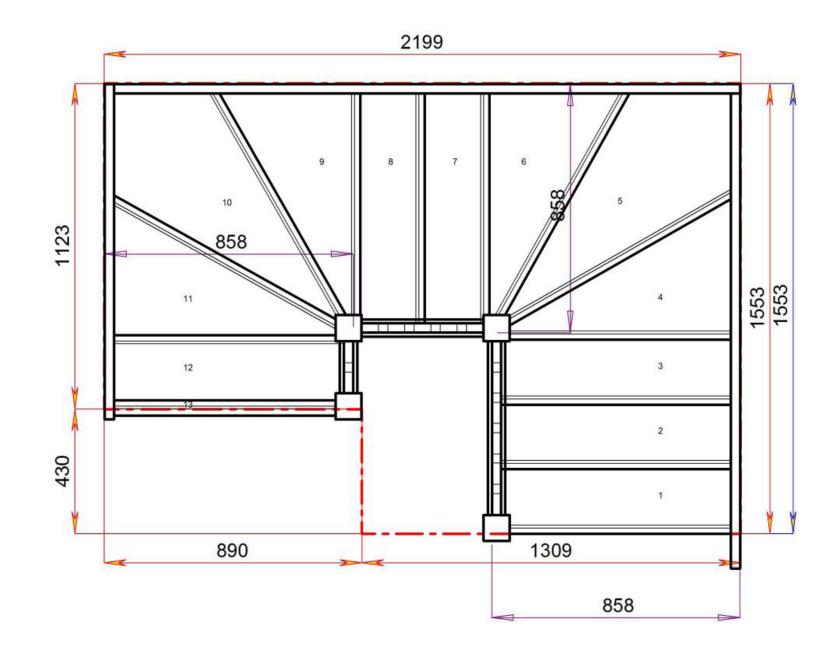

## S3W31W32N-LH-HR

Floor to floor height

Back to Stairplan.com - Plans are for Guide Purposes only and can be Fully customised Call sales On 01952 608853 - Choice of Materials and Styles

STAIRPLAN