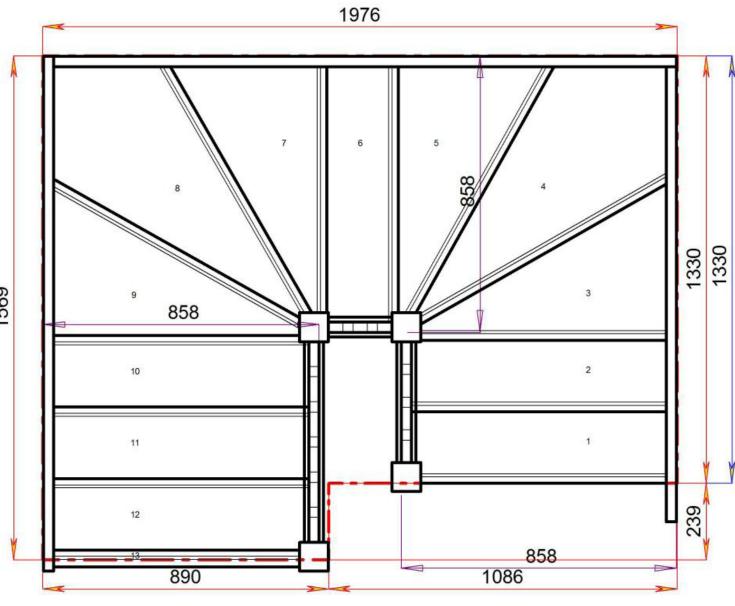

## S2W34W3N-LH-HR

Floor to floor height

Stair:S2W33W31N-LH-HR

Back to Stairplan.com - Plans are for Guide Purposes only and can be Fully customised Call sales On 01952 608853 - Choice of Materials and Styles

## S2W33W31N-LH-HR

Floor to floor height

Back to Stairplan.com - Plans are for Guide Purposes only and can be Fully customised Call sales On 01952 608853 - Choice of Materials and Styles