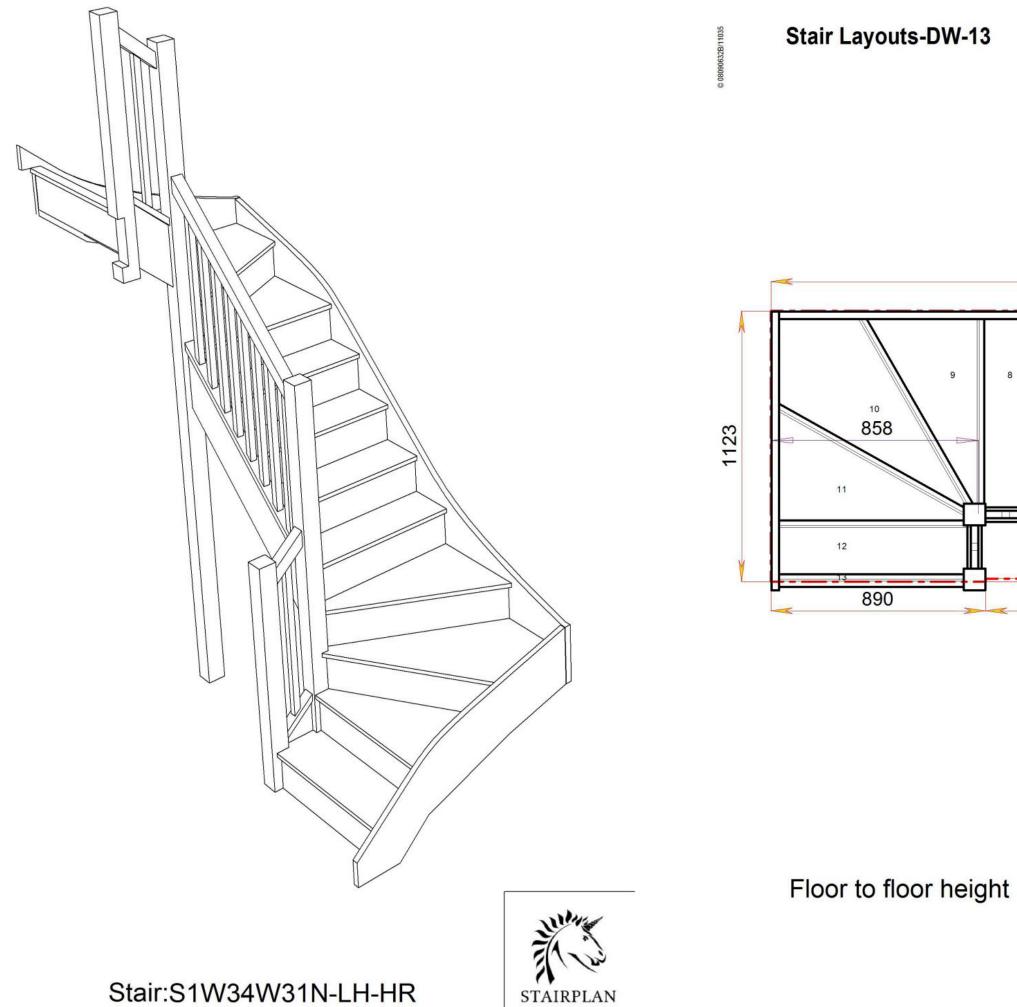

rposes only and can be Fully customised Call sales On 01952 608853 - Choice of Materials and Styles

## S2W33W31N-LH-HR







Floor to floor height

Back to Stairplan.com - Plans are for Guide Purposes only and can be Fully customised Call sales On 01952 608853 - Choice of Materials and Styles

## S2W32W32N-LH-HR







Floor to floor height

Back to Stairplan.com - Plans are for Guide Purposes only and can be Fully customised Call sales On 01952 608853 - Choice of Materials and Styles

## S2W31W33N-LH-HR







# **Popular Layout**

Standard Size available to order online



# Floor to floor height

Stair:S1W35W3N-LH-HR

Back to Stairplan.com - Plans are for Guide Purposes only and can be Fully customised Call sales On 01952 608853 - Choice of Materials and Styles

### S1W35W3N-LH-HR





### S1W34W31N-LH-HR