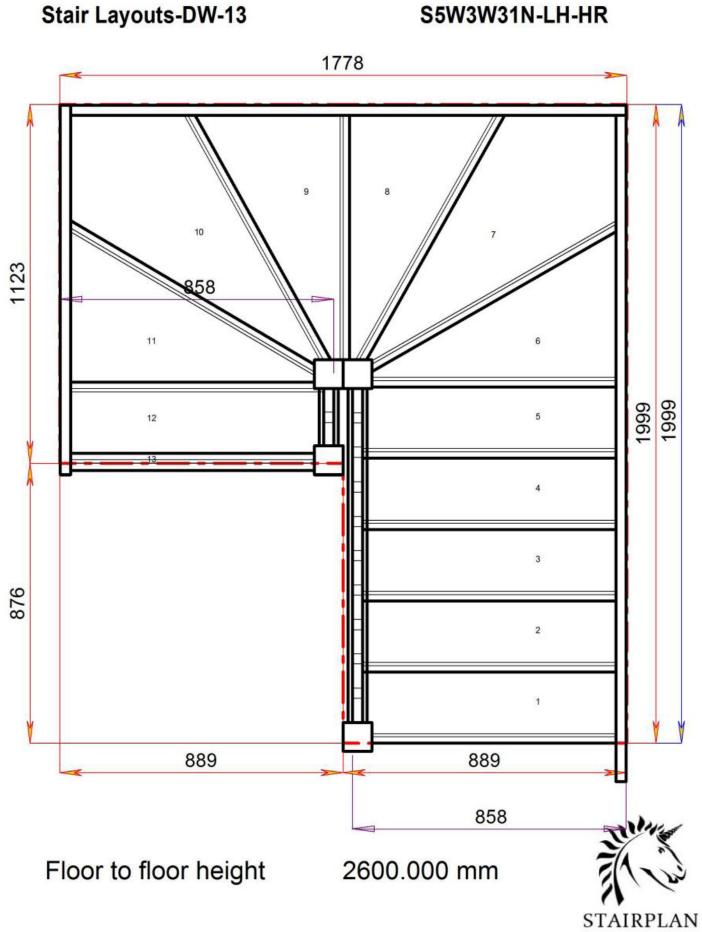

Stair:S5W3W31N-LH-HR

Back to Stairplan.com - Plans are for Guide Purposes only and can be Fully customised Call sales On 01952 608853 - Choice of Materials and Styles

STAIRPLAN

Floor to floor height

Stair:S4W32W3N-LH-HR