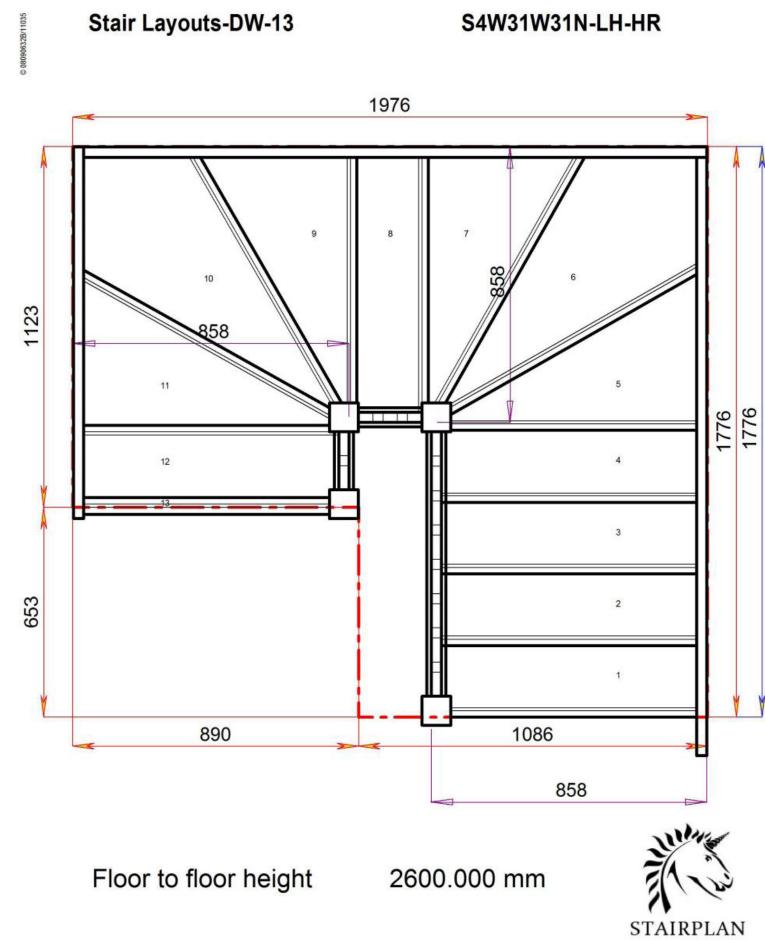

## S4W32W3N-LH-HR

Stair:S4W31W31N-LH-HR

Back to Stairplan.com - Plans are for Guide Purposes only and can be Fully customised Call sales On 01952 608853 - Choice of Materials and Styles

STAIRPLAN

Stair:S4W3W32N-LH-HR