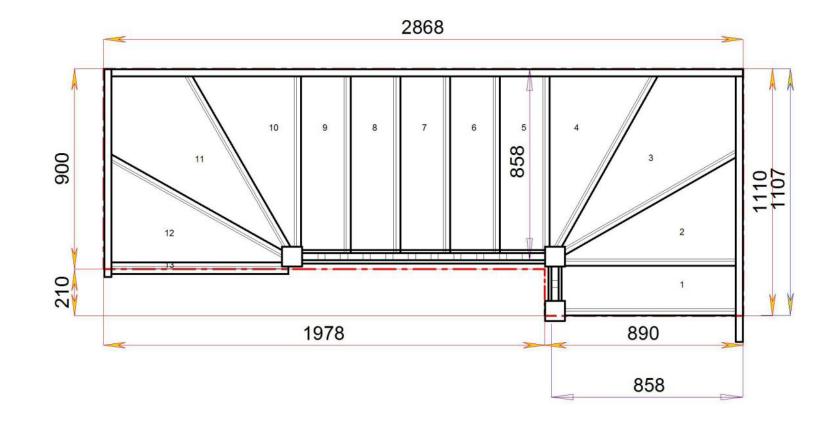

and can be Fully customised Call sales On 01952 608853 - Choice of Materials and Styles

STAIRPLAN

## S2W34W3N-LH-HR







Floor to floor height

Stair:S2W33W31N-LH-HR

Back to Stairplan.com - Plans are for Guide Purposes only and can be Fully customised Call sales On 01952 608853 - Choice of Materials and Styles

## S2W33W31N-LH-HR







Floor to floor height

Back to Stairplan.com - Plans are for Guide Purposes only and can be Fully customised Call sales On 01952 608853 - Choice of Materials and Styles

## S2W32W32N-LH-HR







Floor to floor height

Back to Stairplan.com - Plans are for Guide Purposes only and can be Fully customised Call sales On 01952 608853 - Choice of Materials and Styles

## S2W31W33N-LH-HR







# **Popular Layout**

Standard Size available to order online



# Floor to floor height

Stair:S1W35W3N-LH-HR

Back to Stairplan.com - Plans are for Guide Purposes only and can be Fully customised Call sales On 01952 608853 - Choice of Materials and Styles

### S1W35W3N-LH-HR





### S1W34W31N-LH-HR