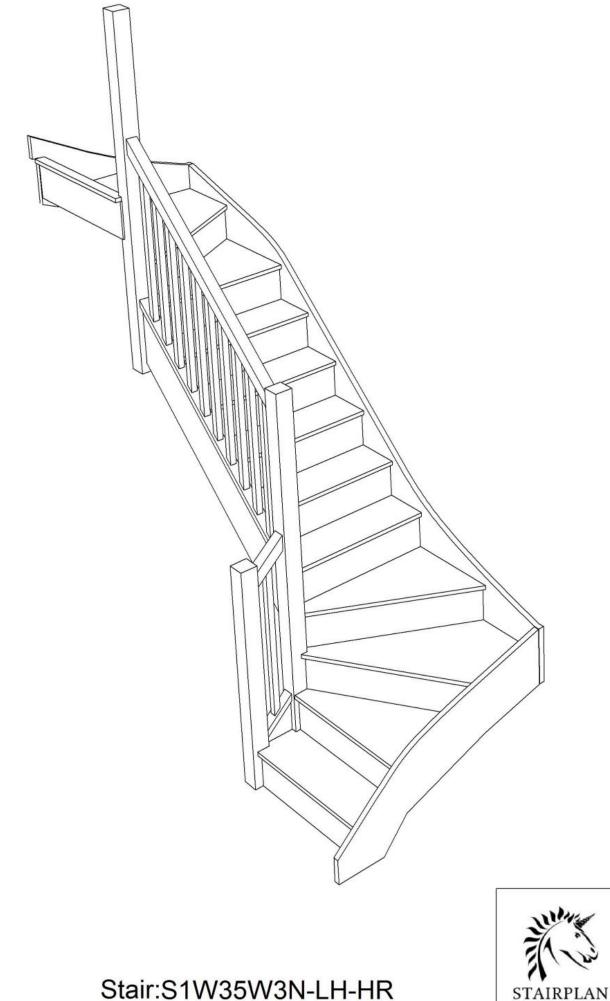

# Floor to floor height

Stair:S1W35W3N-LH-HR

Back to Stairplan.com - Plans are for Guide Purposes only and can be Fully customised Call sales On 01952 608853 - Choice of Materials and Styles

### S1W35W3N-LH-HR