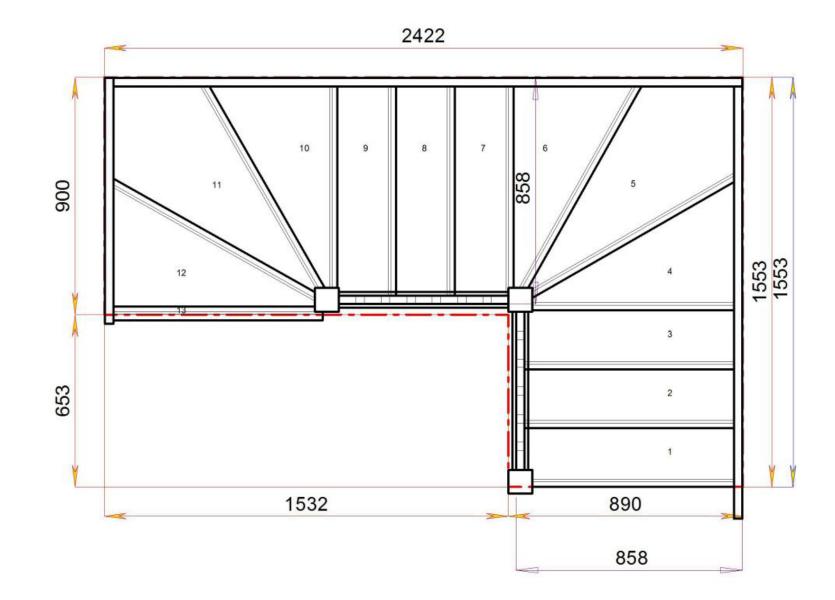

## S4W3W32N-LH-HR

Floor to floor height

Stair:S3W33W3N-LH-HR

Back to Stairplan.com - Plans are for Guide Purposes only and can be Fully customised Call sales On 01952 608853 - Choice of Materials and Styles