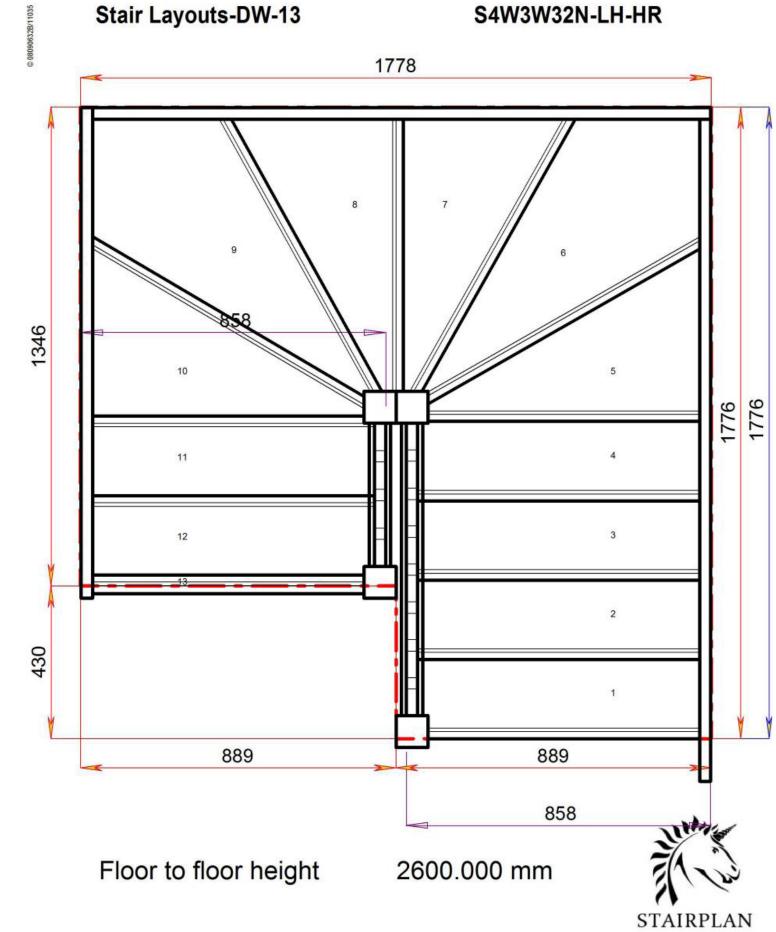

## S4W32W3N-LH-HR

Stair:S4W31W31N-LH-HR

Back to Stairplan.com - Plans are for Guide Purposes only and can be Fully customised Call sales On 01952 608853 - Choice of Materials and Styles

STAIRPLAN

Stair:S4W3W32N-LH-HR