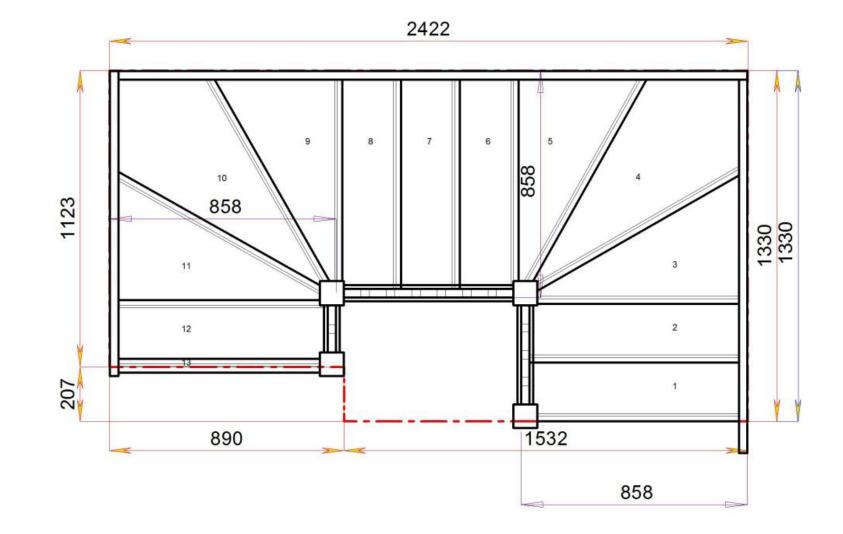

## S2W32W32N-LH-HR

Floor to floor height

Back to Stairplan.com - Plans are for Guide Purposes only and can be Fully customised Call sales On 01952 608853 - Choice of Materials and Styles