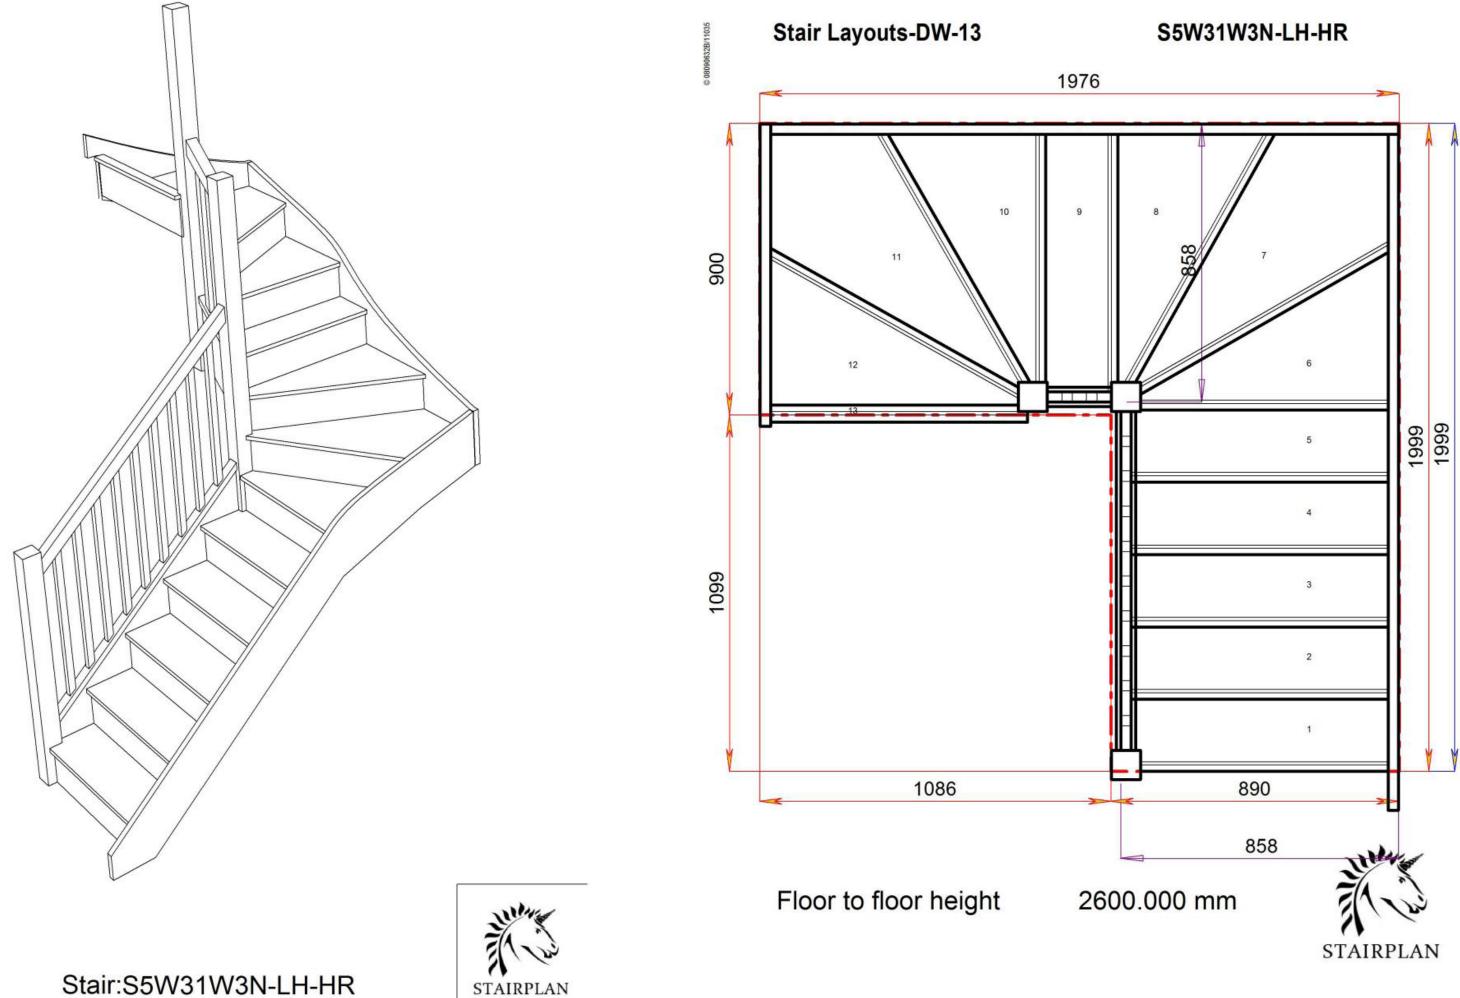

Stair:S5W3W31N-LH-HR

Back to Stairplan.com - Plans are for Guide Purposes only and can be Fully customised Call sales On 01952 608853 - Choice of Materials and Styles

STAIRPLAN

Floor to floor height

Stair:S4W32W3N-LH-HR